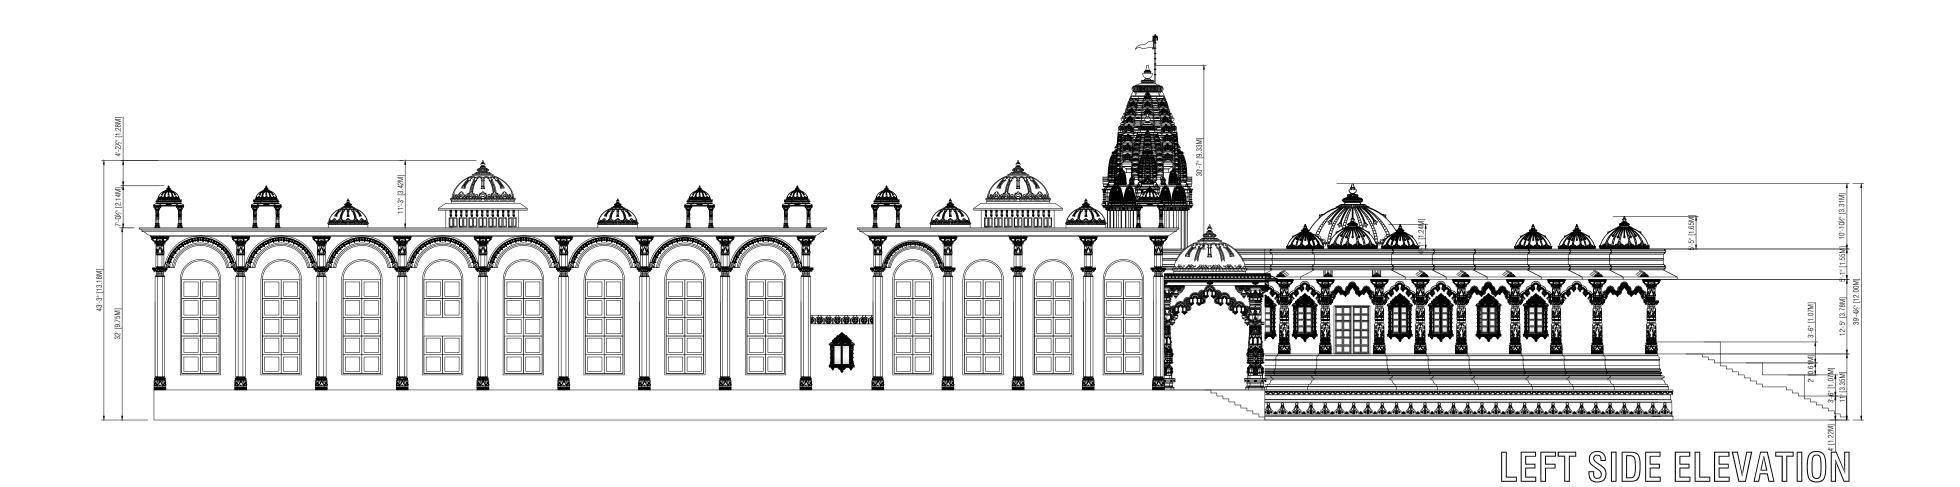

DRAWING RIGHT(SOUTH) LEFT(NORTH) ELEVATIONS No. Revision Date By MAY 25, 2020 1/16"=1'-0" project no. ..\..\..\Mina\SIGN -black.jpg drawing no.

L.M.

A4