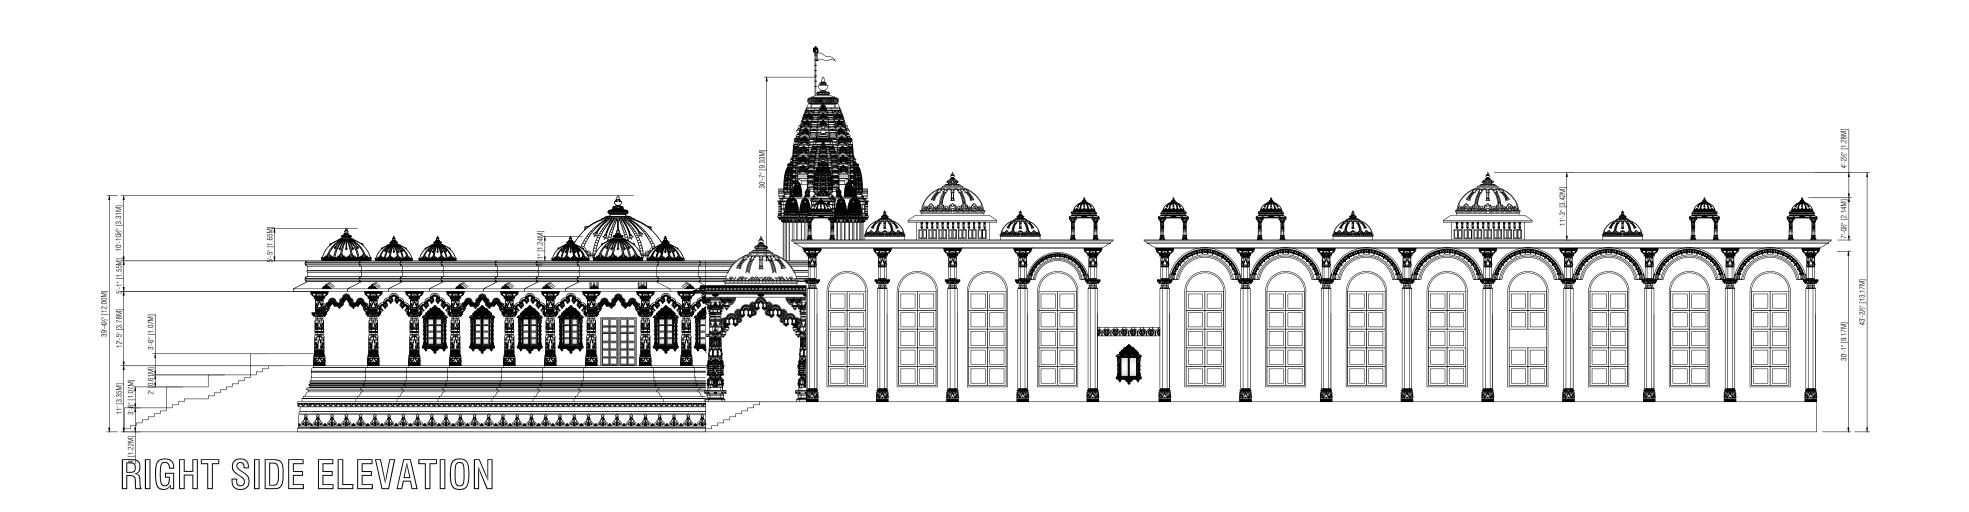

DRAWING RIGHT(SOUTH) LEFT(NORTH) ELEVATIONS No. Revision Date By MAY 25, 2020 1/16"=1'-0" project no. ..\..\..\Mina\SIGN -black.jpg drawing no.

L.M.

A4