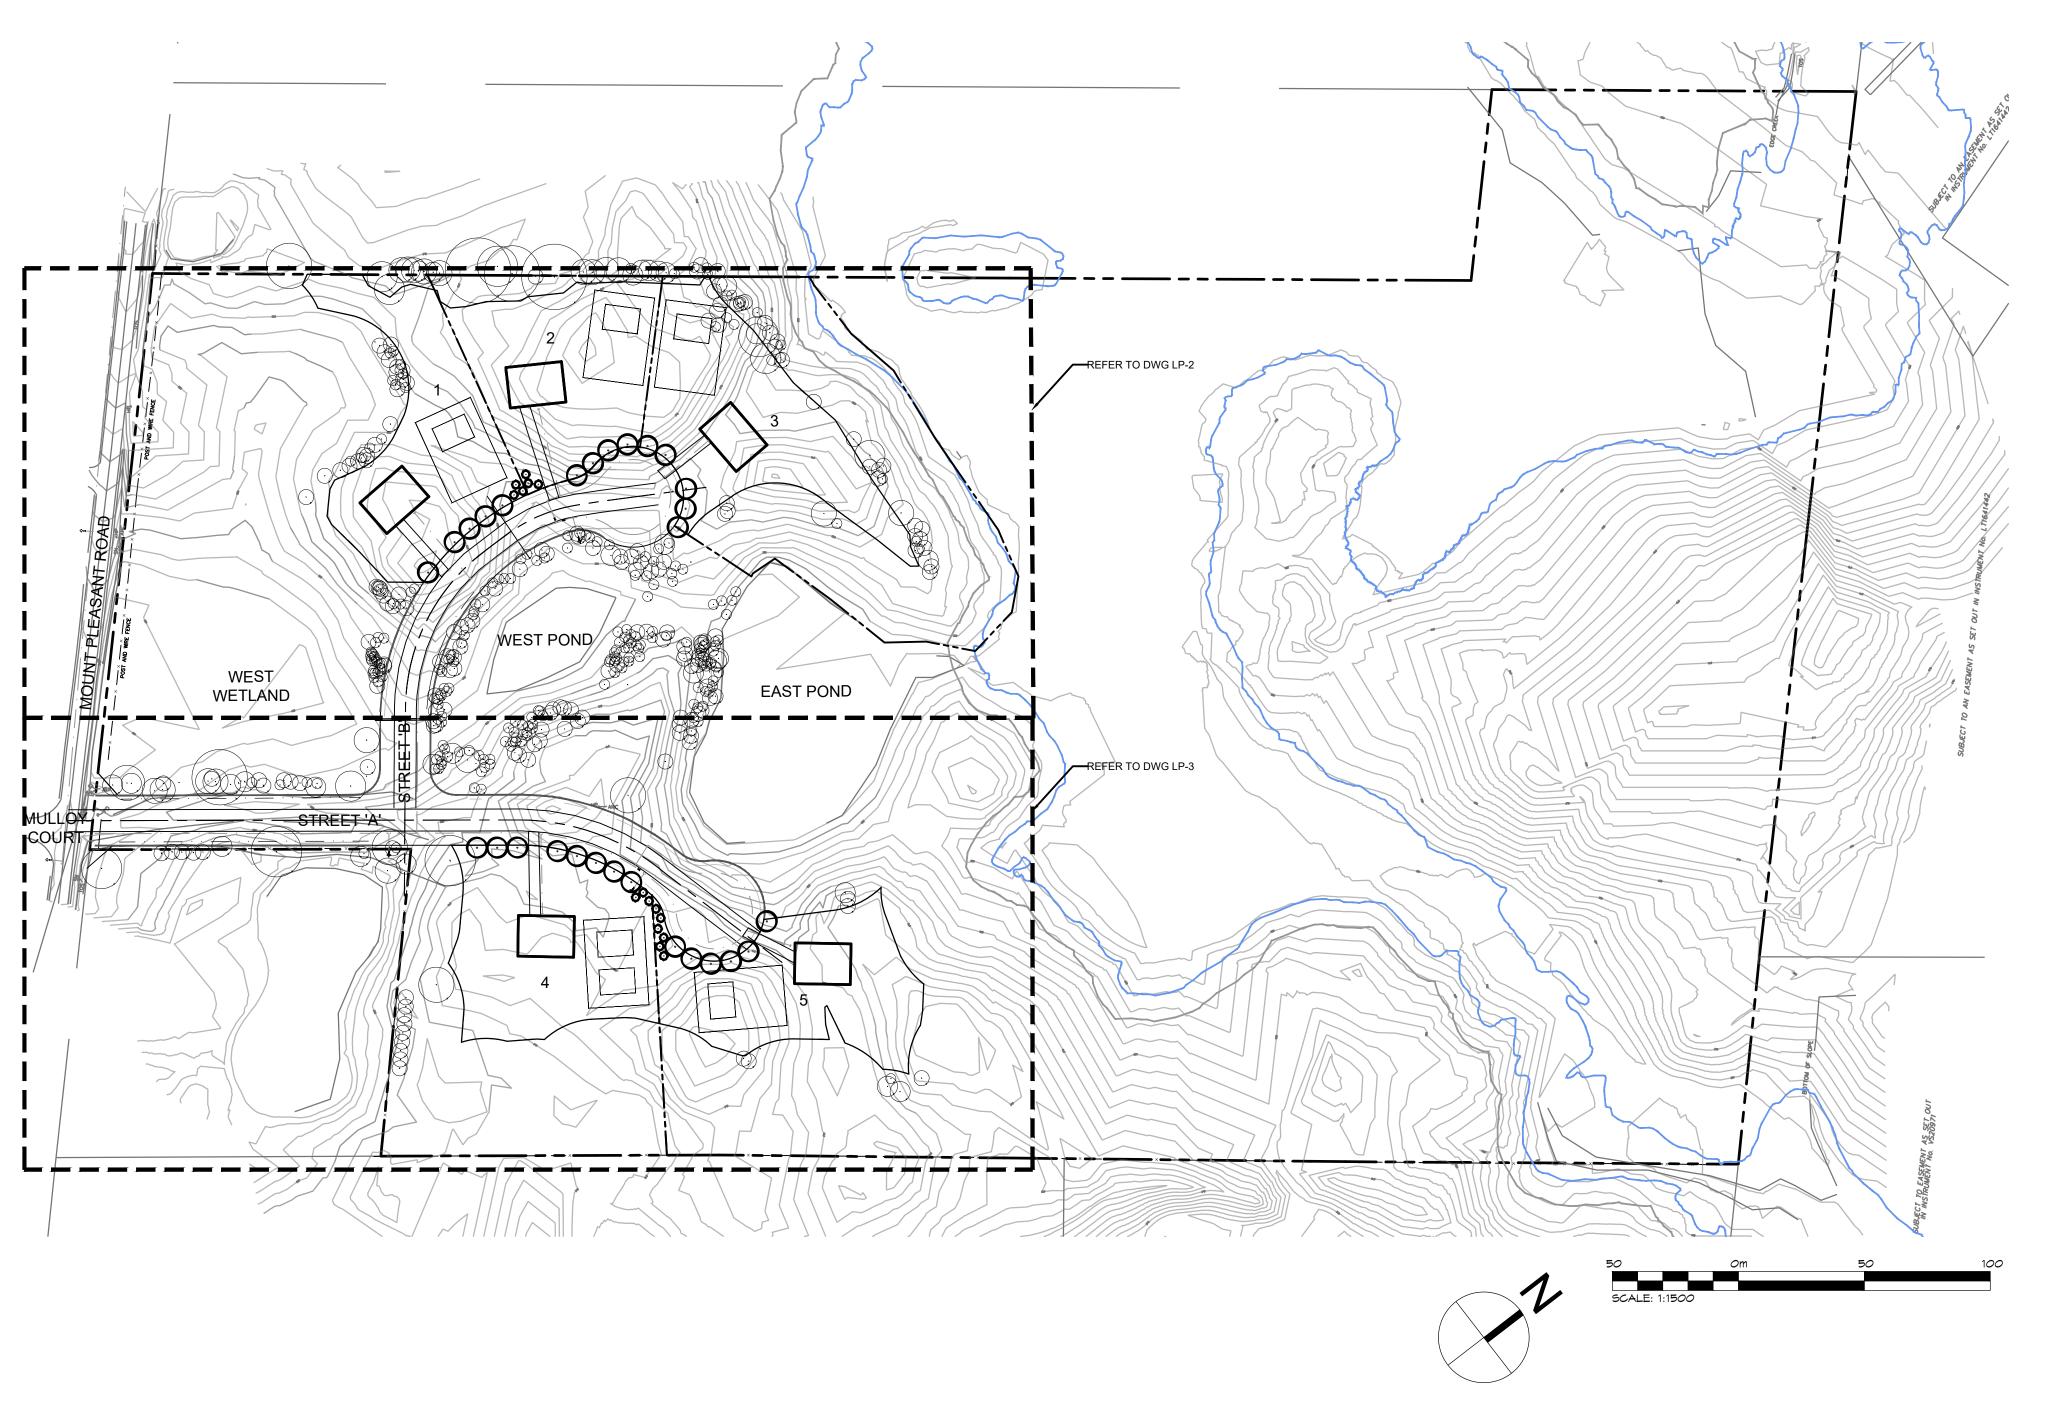

| LEGEND        |                                           |
|---------------|-------------------------------------------|
|               | PROPERTY BOUNDARY                         |
|               | LOT BOUNDARY                              |
|               | TRCA ENGINEERED FLOODPLAIN LIMIT          |
|               | FLOODPLAIN 10m SETBACK                    |
| × × × ×       | EXISTING FENCE                            |
| _ · _ · _ · _ | UNDERGROUND SERVICES - SEE ENG. DWGS      |
| ··            | SWALE - SEE ENG. DWGS                     |
| · · ·         | BIOSWALE - SEE ENG. DWGS                  |
| 0             | EXISTING TREE TO BE RETAINED OR PROTECTED |
| $\odot$       | DECIDUOUS TREE                            |

## NOTES:

1. FOR GENERAL PLANTING NOTES, REFER TO NOTES ON DRAWING LD-1.

**CONIFEROUS TREE** 

- 2. TREE PITS OR PLANTING BEDS WITHIN 1.0m OF UNDERGROUND UTILITIES ARE TO BE HAND DUG.
- 3. FOR MINIMUM CLEARANCES FOR TREES REFER TO LD-1

15441 MOUNT PLEASANT RD TOWN OF CALEDON

LANDSCAPE PLAN

 Drawn By
 S.K./K.C.
 Design By
 S.K.
 Project
 2227-6259

 Check By
 A.P.
 Check By
 S.K.
 Drawing
 LP-1