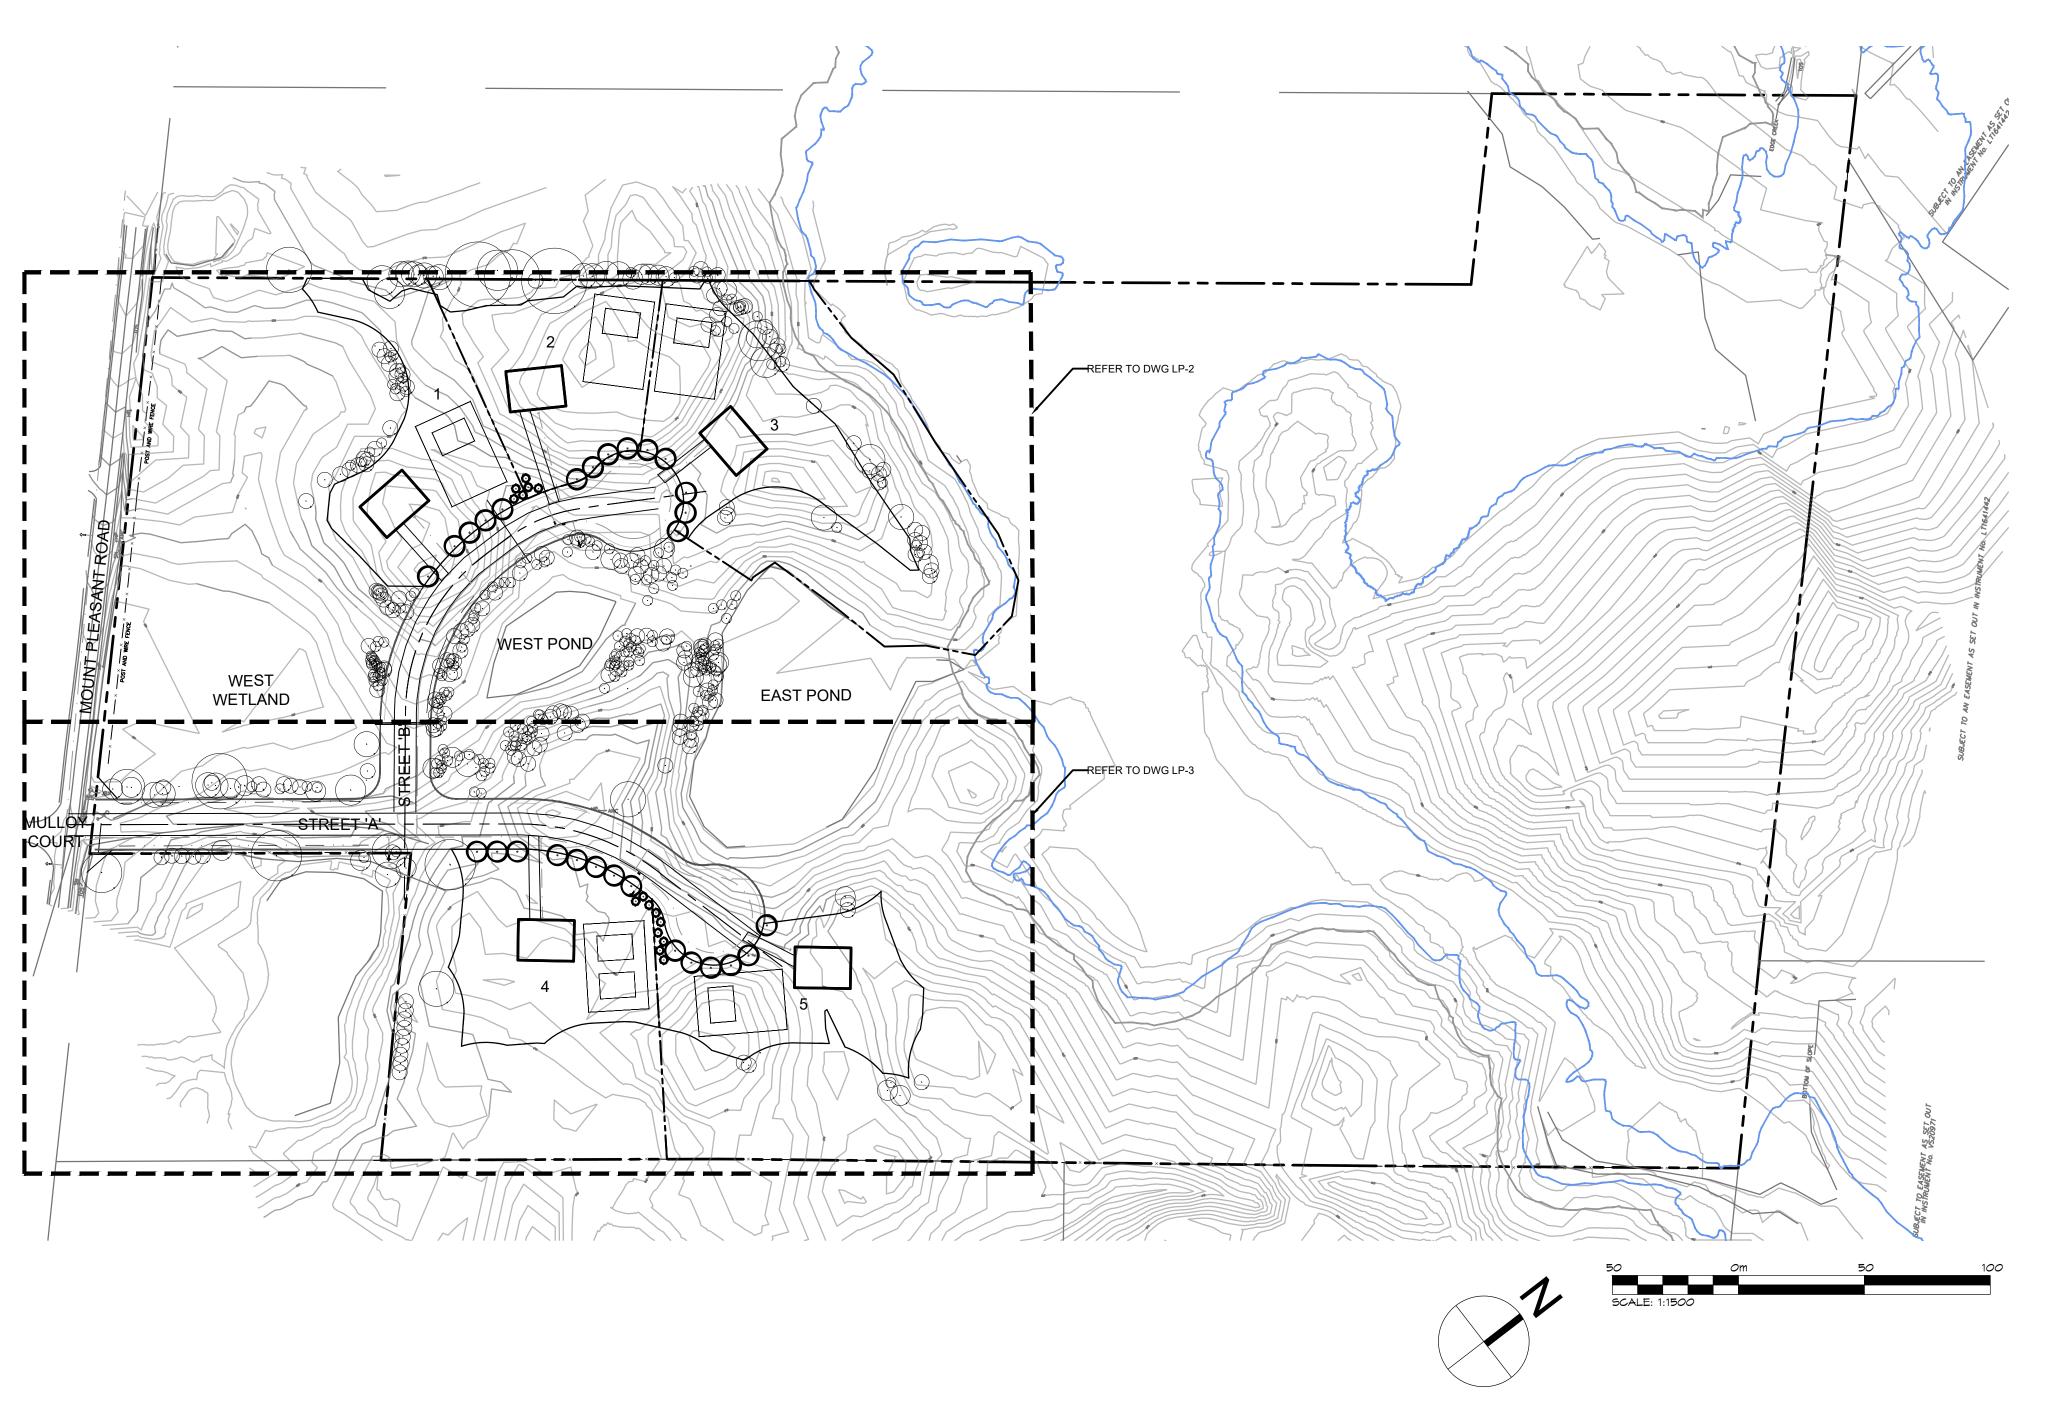

| LEGEND        |                                           |
|---------------|-------------------------------------------|
|               | PROPERTY BOUNDARY                         |
|               | LOT BOUNDARY                              |
|               | TRCA ENGINEERED FLOODPLAIN LIMIT          |
|               | FLOODPLAIN 10m SETBACK                    |
| × × × ×       | EXISTING FENCE                            |
| _ · _ · _ · _ | UNDERGROUND SERVICES<br>- SEE ENG. DWGS   |
| <del></del>   | SWALE - SEE ENG. DWGS                     |
|               | BIOSWALE - SEE ENG. DWGS                  |
| 0             | EXISTING TREE TO BE RETAINED OR PROTECTED |
| $\odot$       | DECIDUOUS TREE                            |

1. FOR GENERAL PLANTING NOTES, REFER TO NOTES ON DRAWING LD-1.

**CONIFEROUS TREE** 

- 2. TREE PITS OR PLANTING BEDS WITHIN 1.0m OF UNDERGROUND UTILITIES ARE TO BE HAND DUG.
- 3. FOR MINIMUM CLEARANCES FOR TREES REFER TO LD-1

15441 MOUNT PLEASANT RD TOWN OF CALEDON

LANDSCAPE PLAN

2227-6259 LP-1