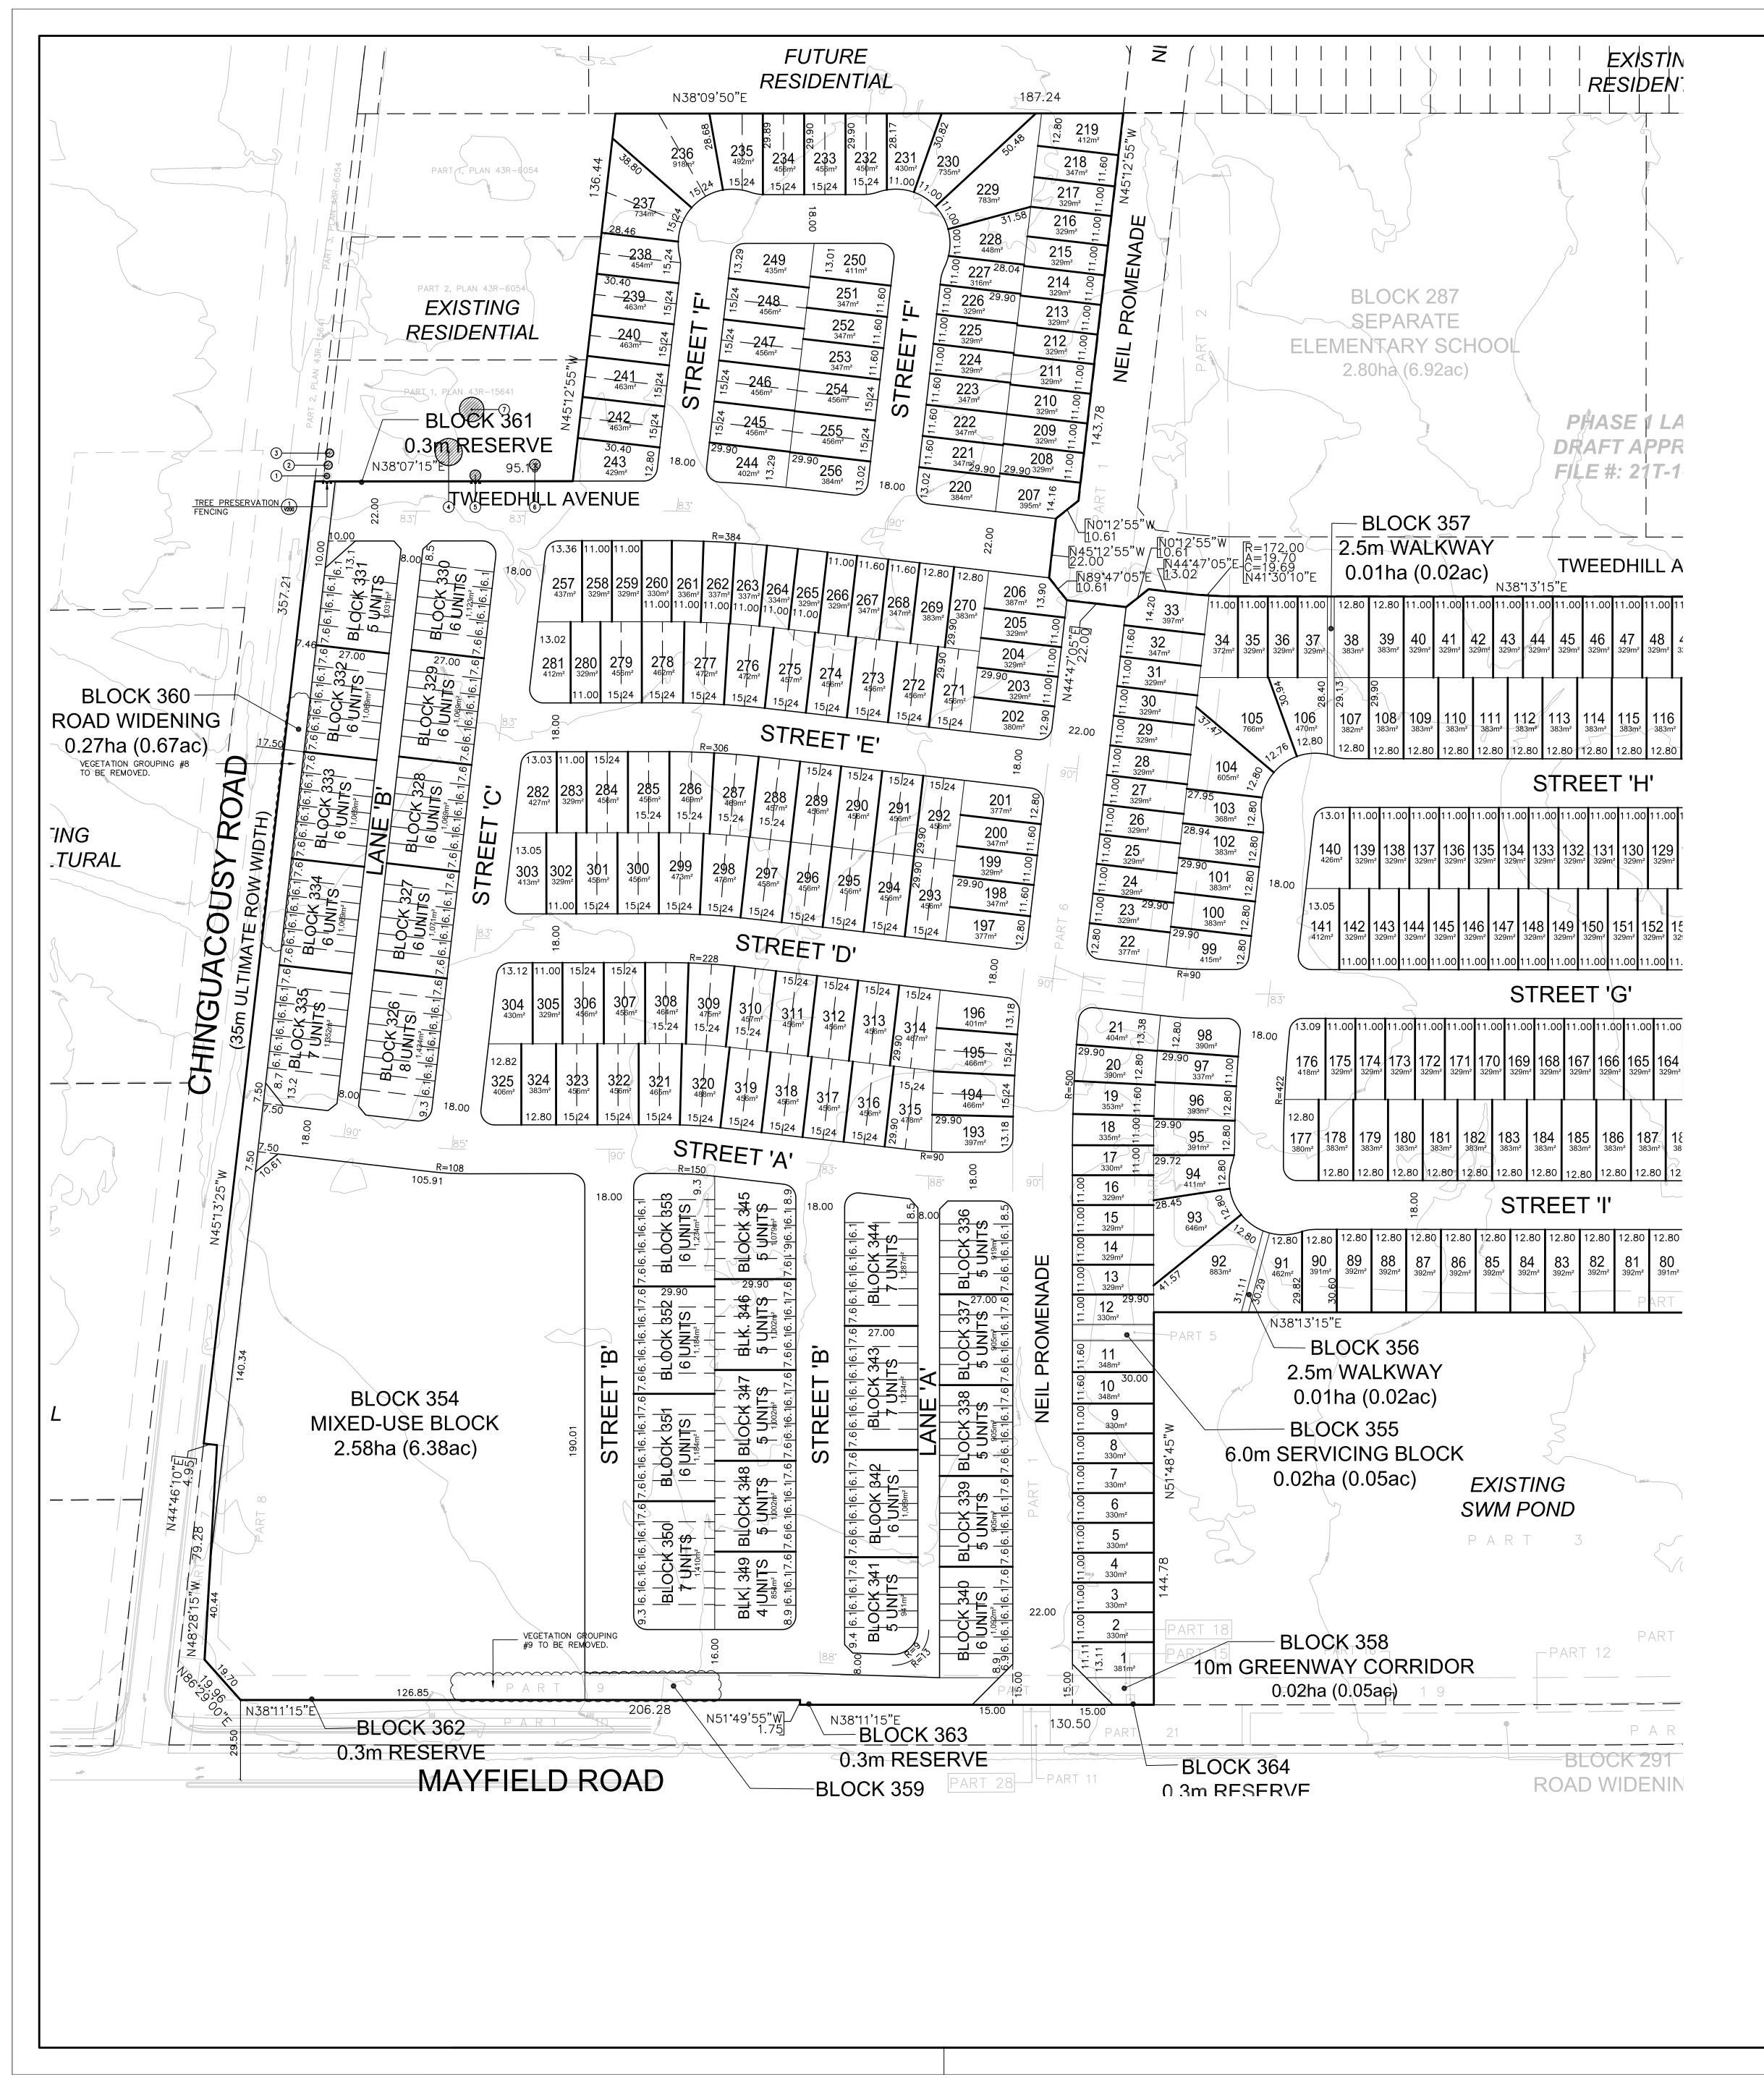

| KEY | SPECIES                        | DBH           | CROWN    | HEALTH | STRUCTURE | COMMENTS                                                                   | PRESERVATION | MIN. TPZ | KEY |
|-----|--------------------------------|---------------|----------|--------|-----------|----------------------------------------------------------------------------|--------------|----------|-----|
|     |                                | (centimetres) | (metres) | G/F/P  |           |                                                                            | DIRECTION    | (metres) |     |
| 1   | Colorado Spruce                | 10            | 2        | Fair   | Pyramidal | On Neighbouring Property,<br>Crowded by Adjacent Tree                      | Preservation | 1.8      | 1   |
| 2   | Colorado Spruce                | 15            | 3        | Fair   | Pyramidal | On Neighbouring Property,<br>Crowded by Adjacent Tree                      | Preservation | 1.8      | 2   |
| 3   | Colorado Spruce                | 14            | 3        | Fair   | Pyramidal | On Neighbouring Property,<br>Crowded by Adjacent Tree                      | Preservation | 1.8      | 3   |
| 4   | Silver Maple                   | 41            | 10       | Fair   | Pyramidal | On Neighbouring Property,<br>Crowded by Adjacent Tree                      | Preservation | 3        | 4   |
| 5   | Silver Maple                   | 16,16         | 4        | Fair   | Pyramidal | On Neighbouring Property,<br>Crowded by Adjacent Tree,<br>Codominant stems | Preservation | 1.8      | 5   |
| 6   | Catalpa                        | 8             | 2        | Fair   | Pyramidal | On Neighbouring Property,<br>Crowded by Adjacent Tree                      | Preservation | 1.2      | 6   |
| 7   | Sugar Maple                    | 50            | 9        | Fair   | Pyramidal | On Neighbouring Property,<br>Growing into Fence                            | Preservation | 3        | 7   |
| 8   | Grouping - Buckthorn, Hawthorn | <10           | -        | Fair   | Hedge     | Within City Right of Way                                                   | Removal      | -        | 8   |
| 9   | Grouping - Buckthorn, Hawthorn | <10           | -        | Fair   | Hedge     | Within City Right of Way                                                   | Removal      | -        | 9   |