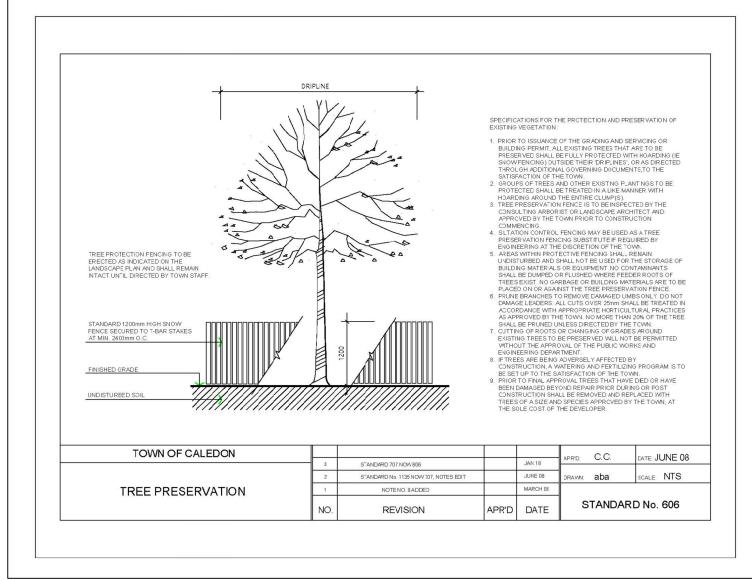

| KEY | SPECIES                        | DBH           | CROWN    | HEALTH | STRUCTURE | COMMENTS                                                                   | PRESERVATION | MIN. TPZ | KEY |
|-----|--------------------------------|---------------|----------|--------|-----------|----------------------------------------------------------------------------|--------------|----------|-----|
|     |                                | (centimetres) | (metres) | G/F/P  |           |                                                                            | DIRECTION    | (metres) |     |
| 1   | Colorado Spruce                | 10            | 2        | Fair   | Pyramidal | On Neighbouring Property,<br>Crowded by Adjacent Tree                      | Preservation | 1.8      | 1   |
| 2   | Colorado Spruce                | 15            | 3        | Fair   | Pyramidal | On Neighbouring Property,<br>Crowded by Adjacent Tree                      | Preservation | 1.8      | 2   |
| 3   | Colorado Spruce                | 14            | 3        | Fair   | Pyramidal | On Neighbouring Property,<br>Crowded by Adjacent Tree                      | Preservation | 1.8      | 3   |
| 4   | Silver Maple                   | 41            | 10       | Fair   | Pyramidal | On Neighbouring Property,<br>Crowded by Adjacent Tree                      | Preservation | 3        | 4   |
| 5   | Silver Maple                   | 16,16         | 4        | Fair   | Pyramidal | On Neighbouring Property,<br>Crowded by Adjacent Tree,<br>Codominant stems | Preservation | 1.8      | 5   |
| 6   | Catalpa                        | 8             | 2        | Fair   | Pyramidal | On Neighbouring Property,<br>Crowded by Adjacent Tree                      | Preservation | 1.2      | 6   |
| 7   | Sugar Maple                    | 50            | 9        | Fair   | Pyramidal | On Neighbouring Property,<br>Growing into Fence                            | Preservation | 3        | 7   |
| 8   | Grouping - Buckthorn, Hawthorn | <10           | -        | Fair   | Hedge     | Within City Right of Way                                                   | Removal      | -        | 8   |
| 9   | Grouping - Buckthorn, Hawthorn | <10           | -        | Fair   | Hedge     | Within City Right of Way                                                   | Removal      | -        | 9   |