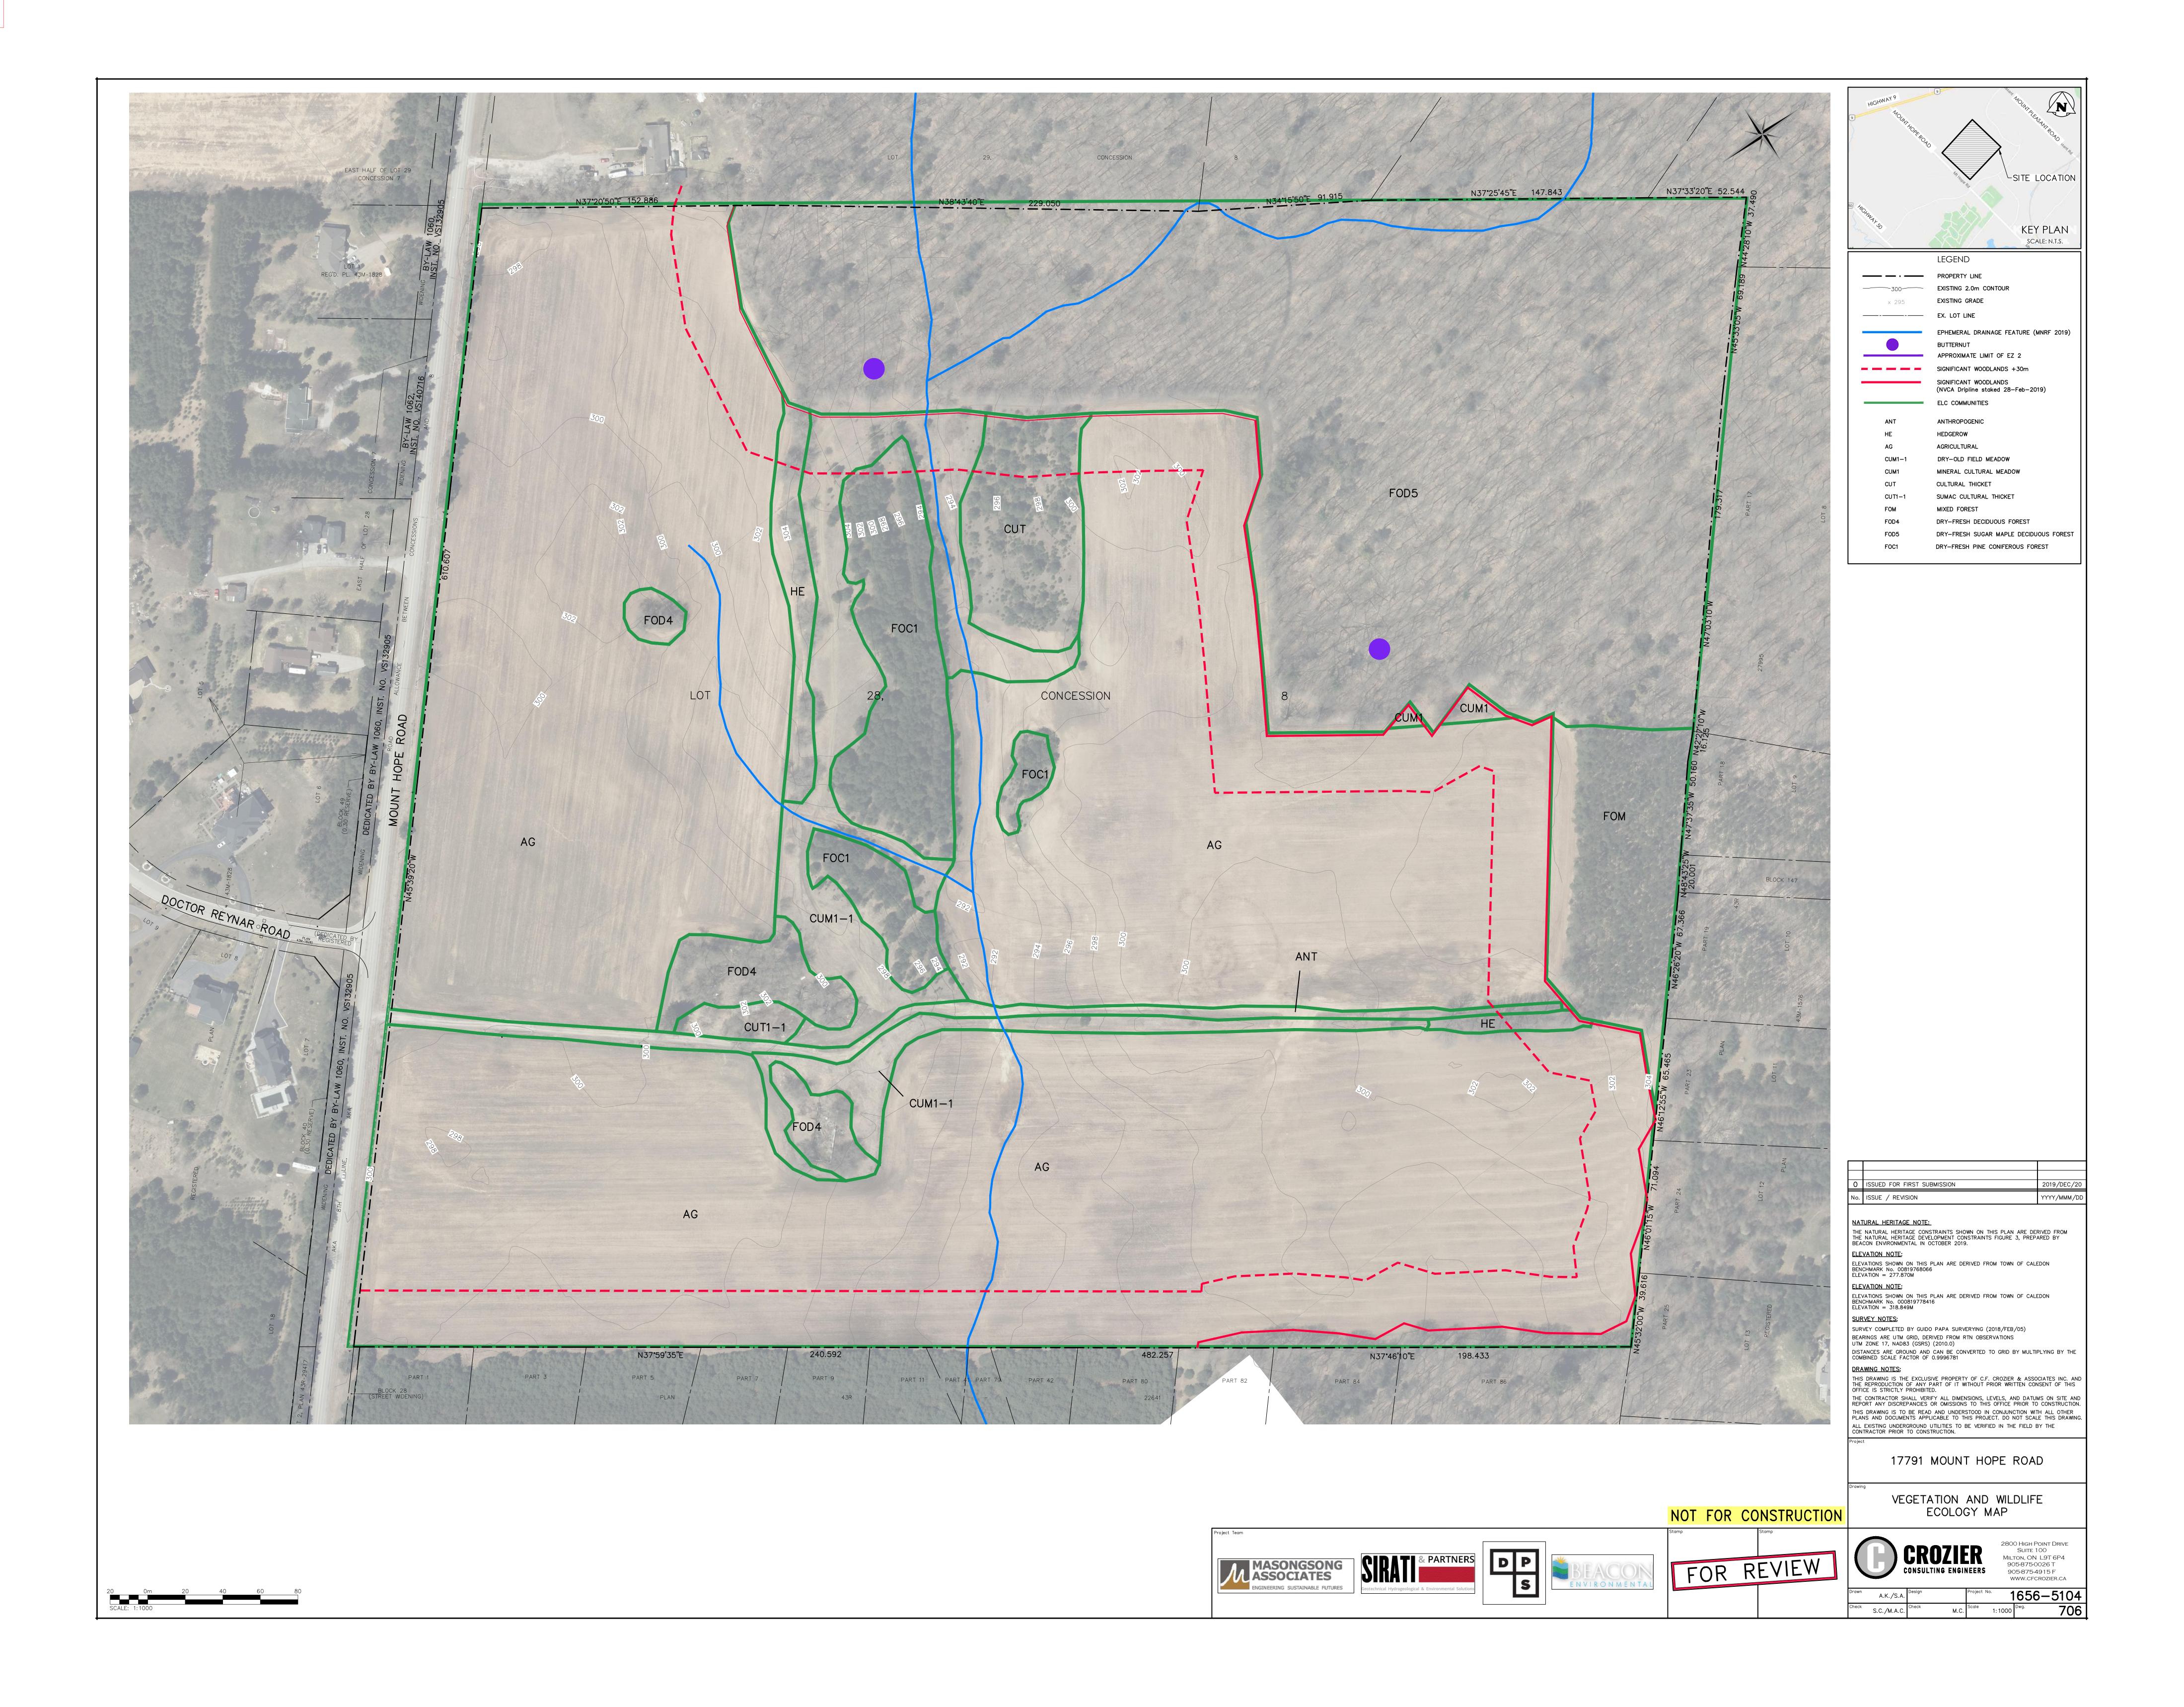

## TOWN OF CALEDON

6311 OLD CHURCH ROAD CALEDON, ONTARIO L7C 1J6

REGION OF PEEL 10 PEEL CENTRE DRIVE BRAMPTON, ONTARIO L6T 4B9

TITLE SHEET 701 LEGAL BOUNDARY SURVEY & AIR PHOTO ENLARGEMENT 702 TOPOGRAPHIC MAP 703 SLOPE ANALYSIS MAP 704 SOIL AND SOIL DRAINAGE CLASSIFICATION MAP 705 SURFACE HYDROLOGY MAP VEGETATION AND WILDLIFE ECOLOGY MAP 706 ENVIRONMENTAL SUMMARY MAP 708 DRAFT SUBDIVISION PLAN