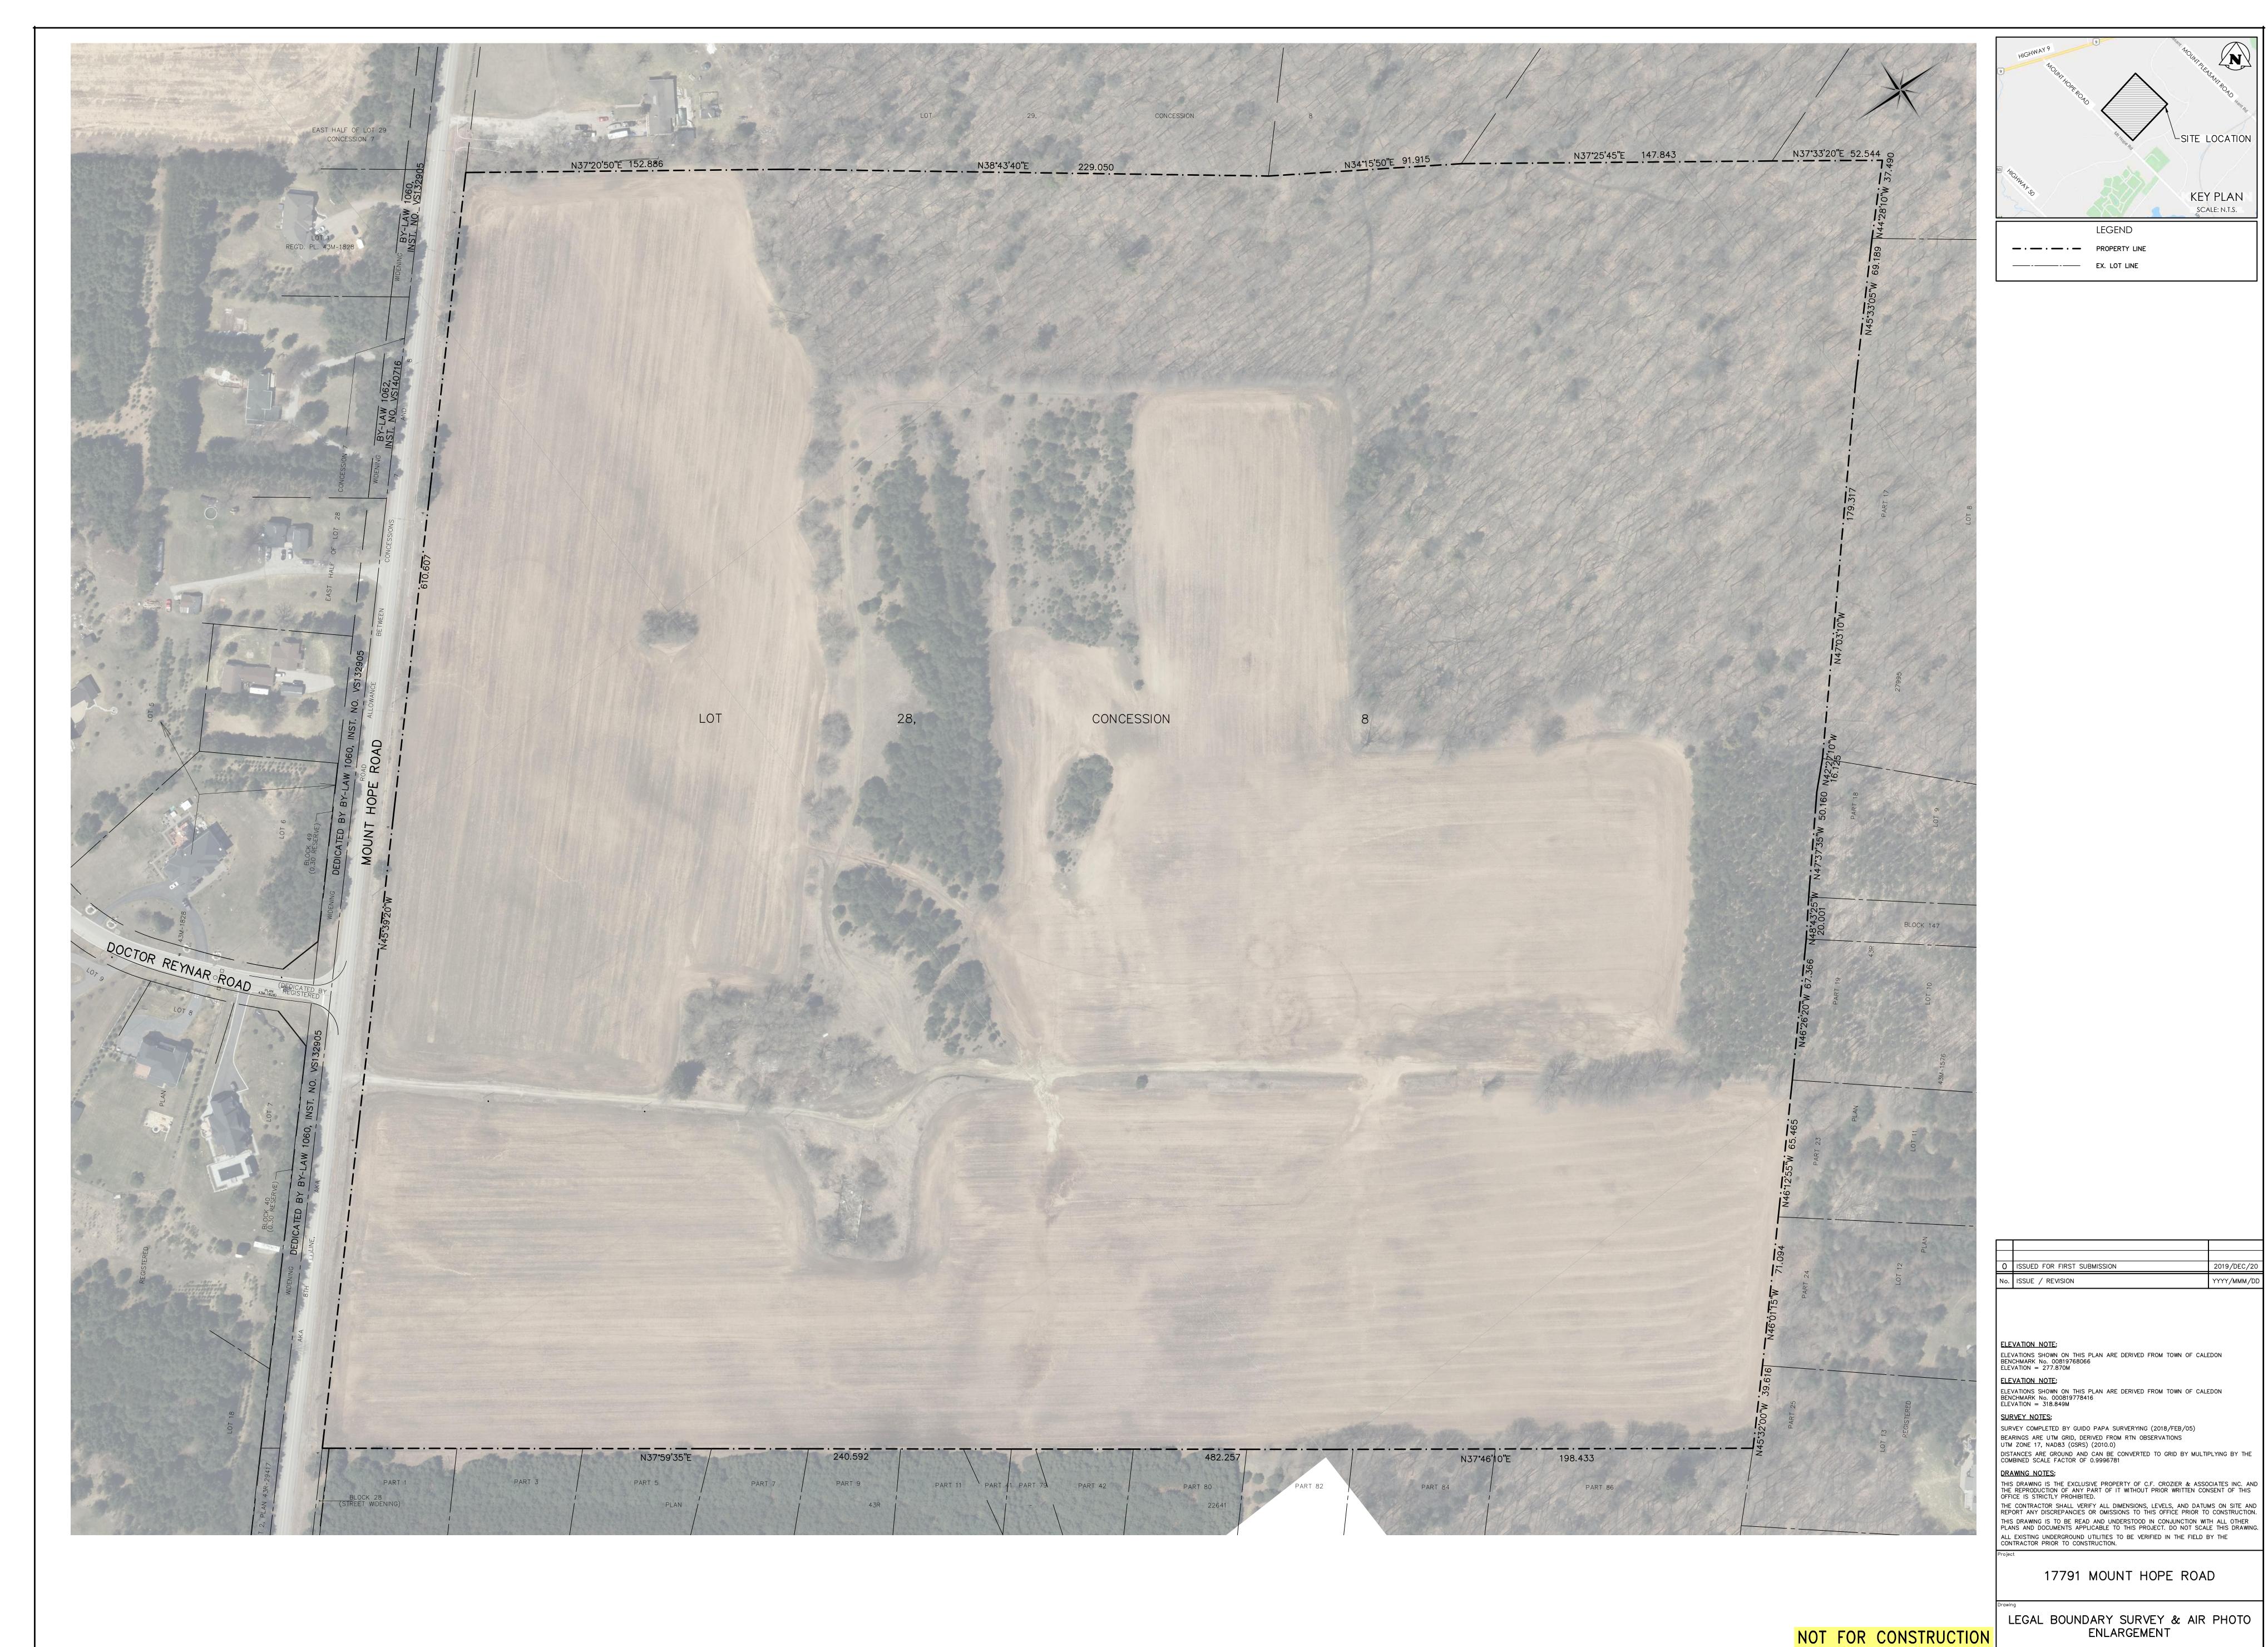

## 17791 MOUNT HOPE ROAD

## PART OF LOT 28, CONCESSION 8 TOWN OF CALEDON REGION OF PEEL

## TOWN OF CALEDON

6311 OLD CHURCH ROAD CALEDON, ONTARIO L7C 1J6

REGION OF PEEL 10 PEEL CENTRE DRIVE BRAMPTON, ONTARIO L6T 4B9

TITLE SHEET 701 LEGAL BOUNDARY SURVEY & AIR PHOTO ENLARGEMENT 702 TOPOGRAPHIC MAP 703 SLOPE ANALYSIS MAP 704 SOIL AND SOIL DRAINAGE CLASSIFICATION MAP 705 SURFACE HYDROLOGY MAP VEGETATION AND WILDLIFE ECOLOGY MAP 706 ENVIRONMENTAL SUMMARY MAP 708 DRAFT SUBDIVISION PLAN