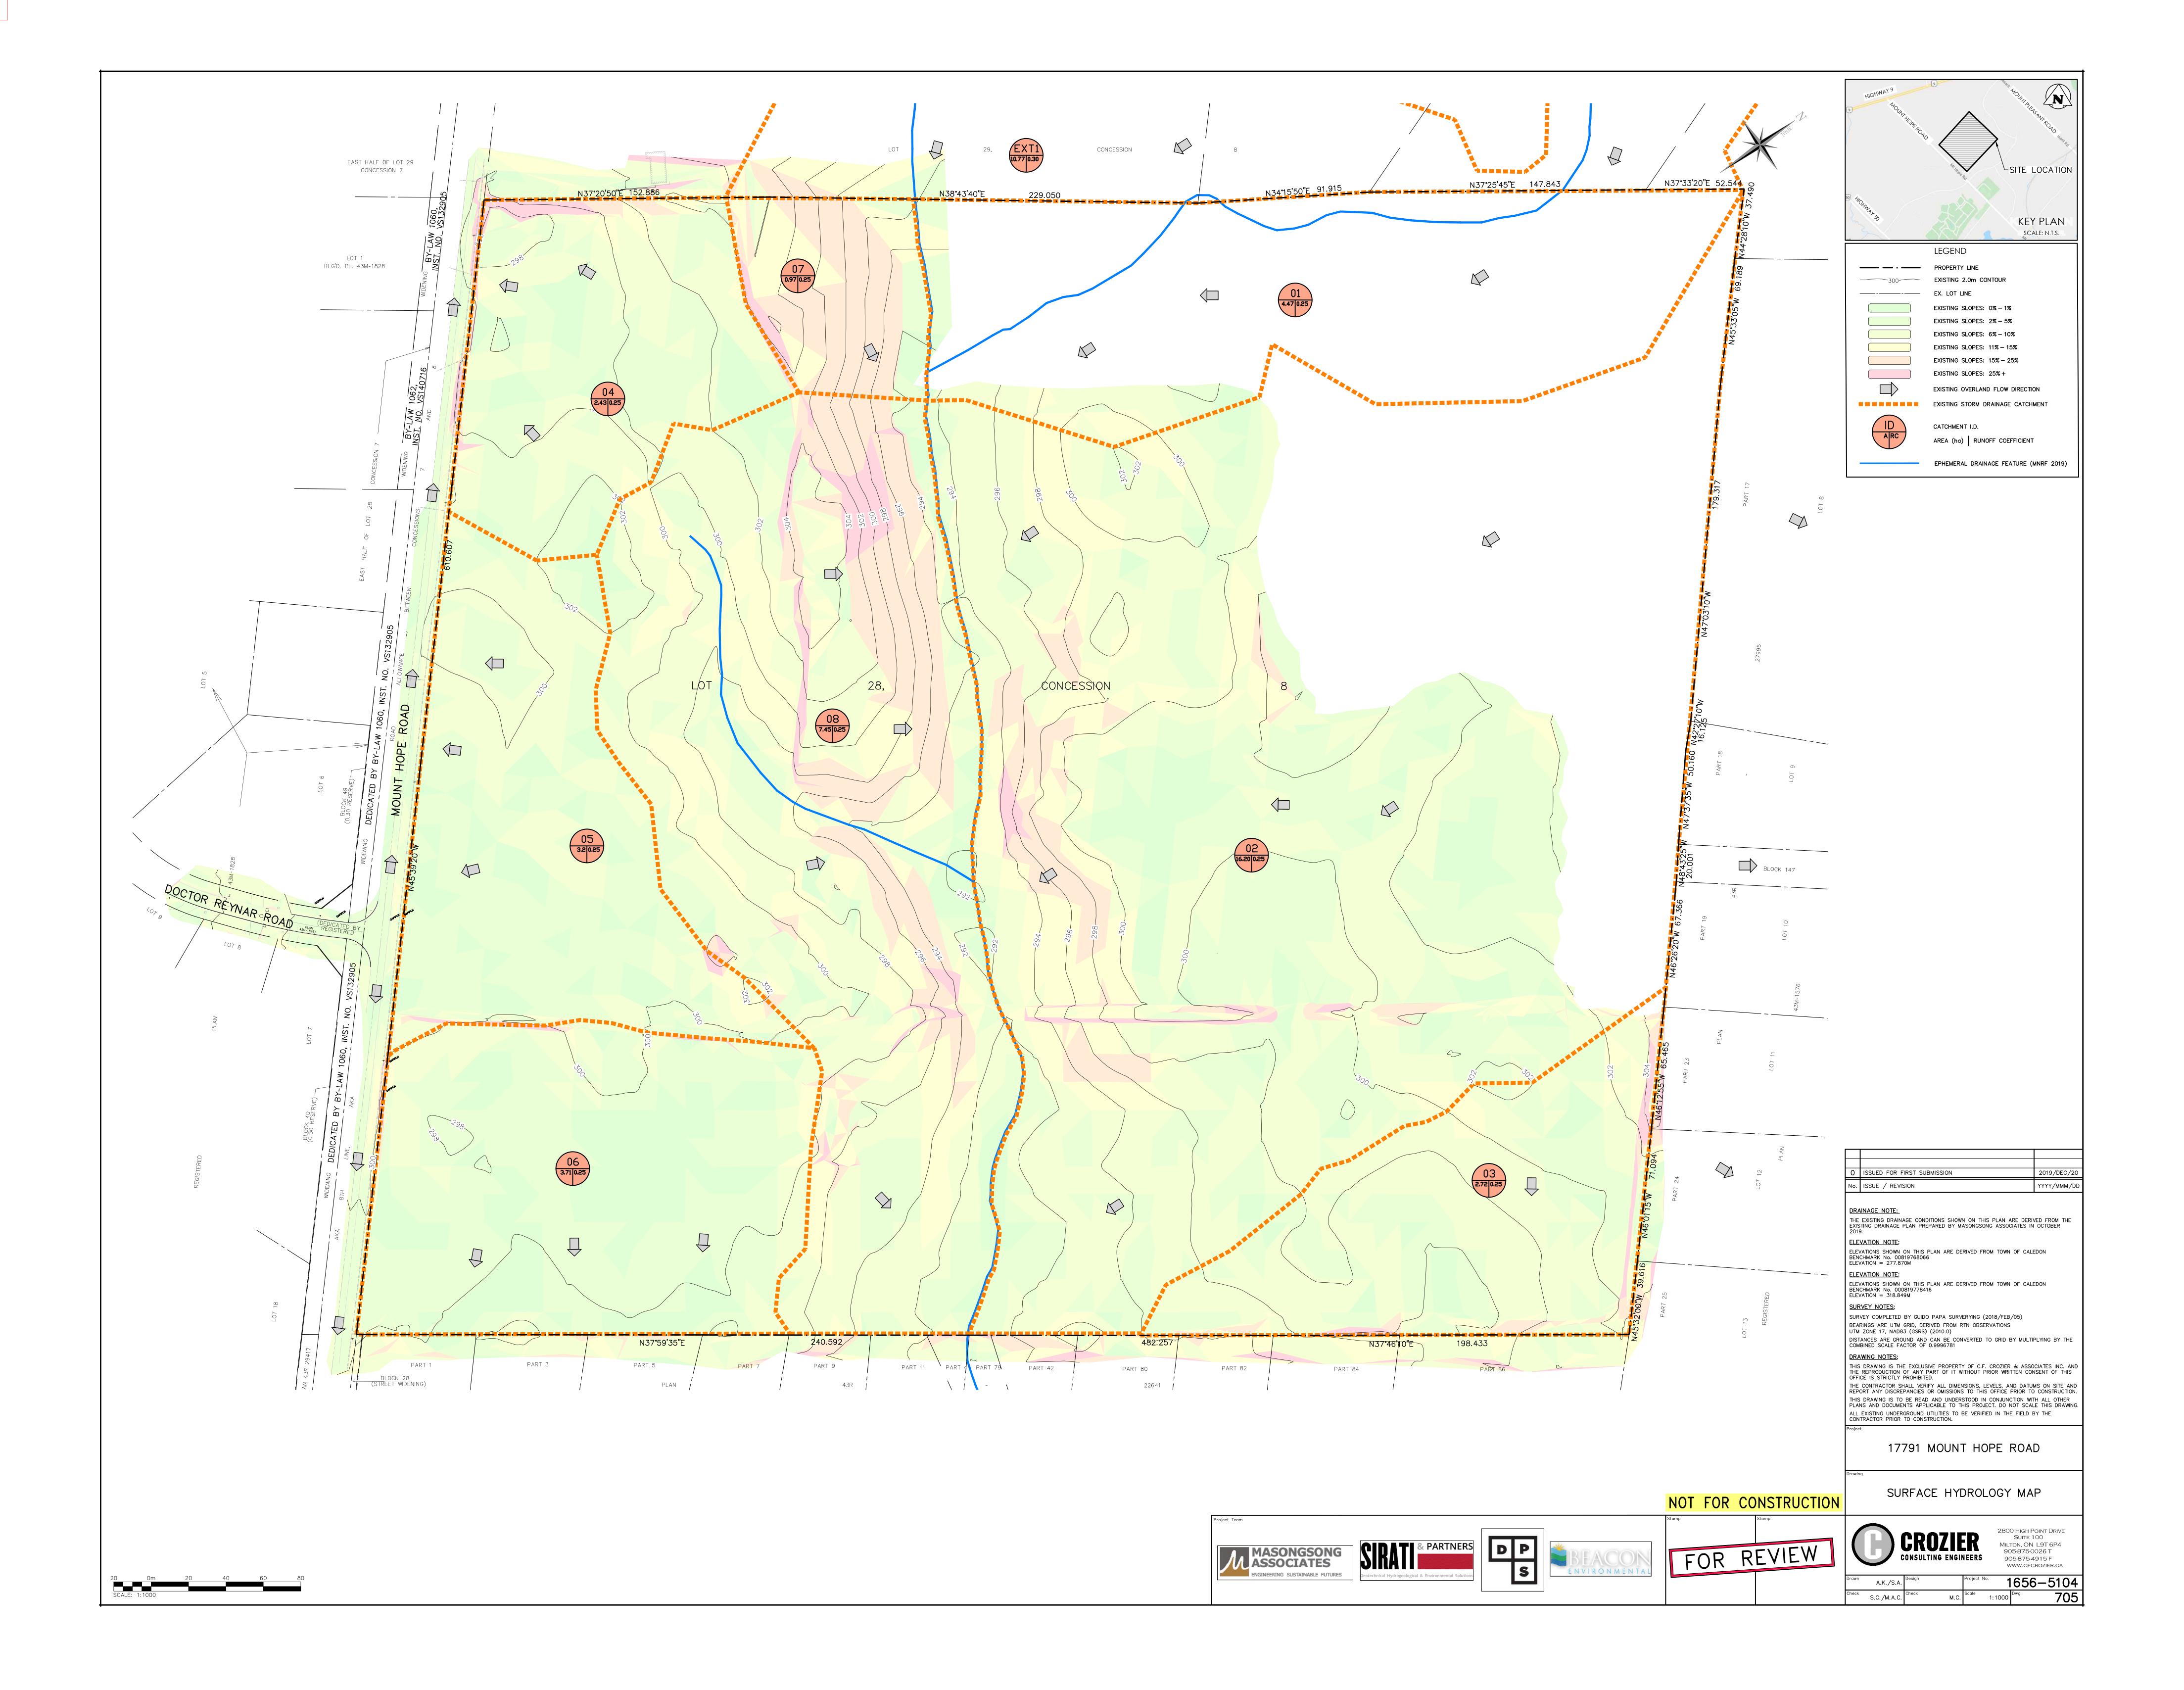

## TOWN OF CALEDON

6311 OLD CHURCH ROAD CALEDON, ONTARIO L7C 1J6

REGION OF PEEL 10 PEEL CENTRE DRIVE BRAMPTON, ONTARIO L6T 4B9

TITLE SHEET 701 LEGAL BOUNDARY SURVEY & AIR PHOTO ENLARGEMENT 702 TOPOGRAPHIC MAP 703 SLOPE ANALYSIS MAP 704 SOIL AND SOIL DRAINAGE CLASSIFICATION MAP 705 SURFACE HYDROLOGY MAP VEGETATION AND WILDLIFE ECOLOGY MAP 706 ENVIRONMENTAL SUMMARY MAP 708 DRAFT SUBDIVISION PLAN