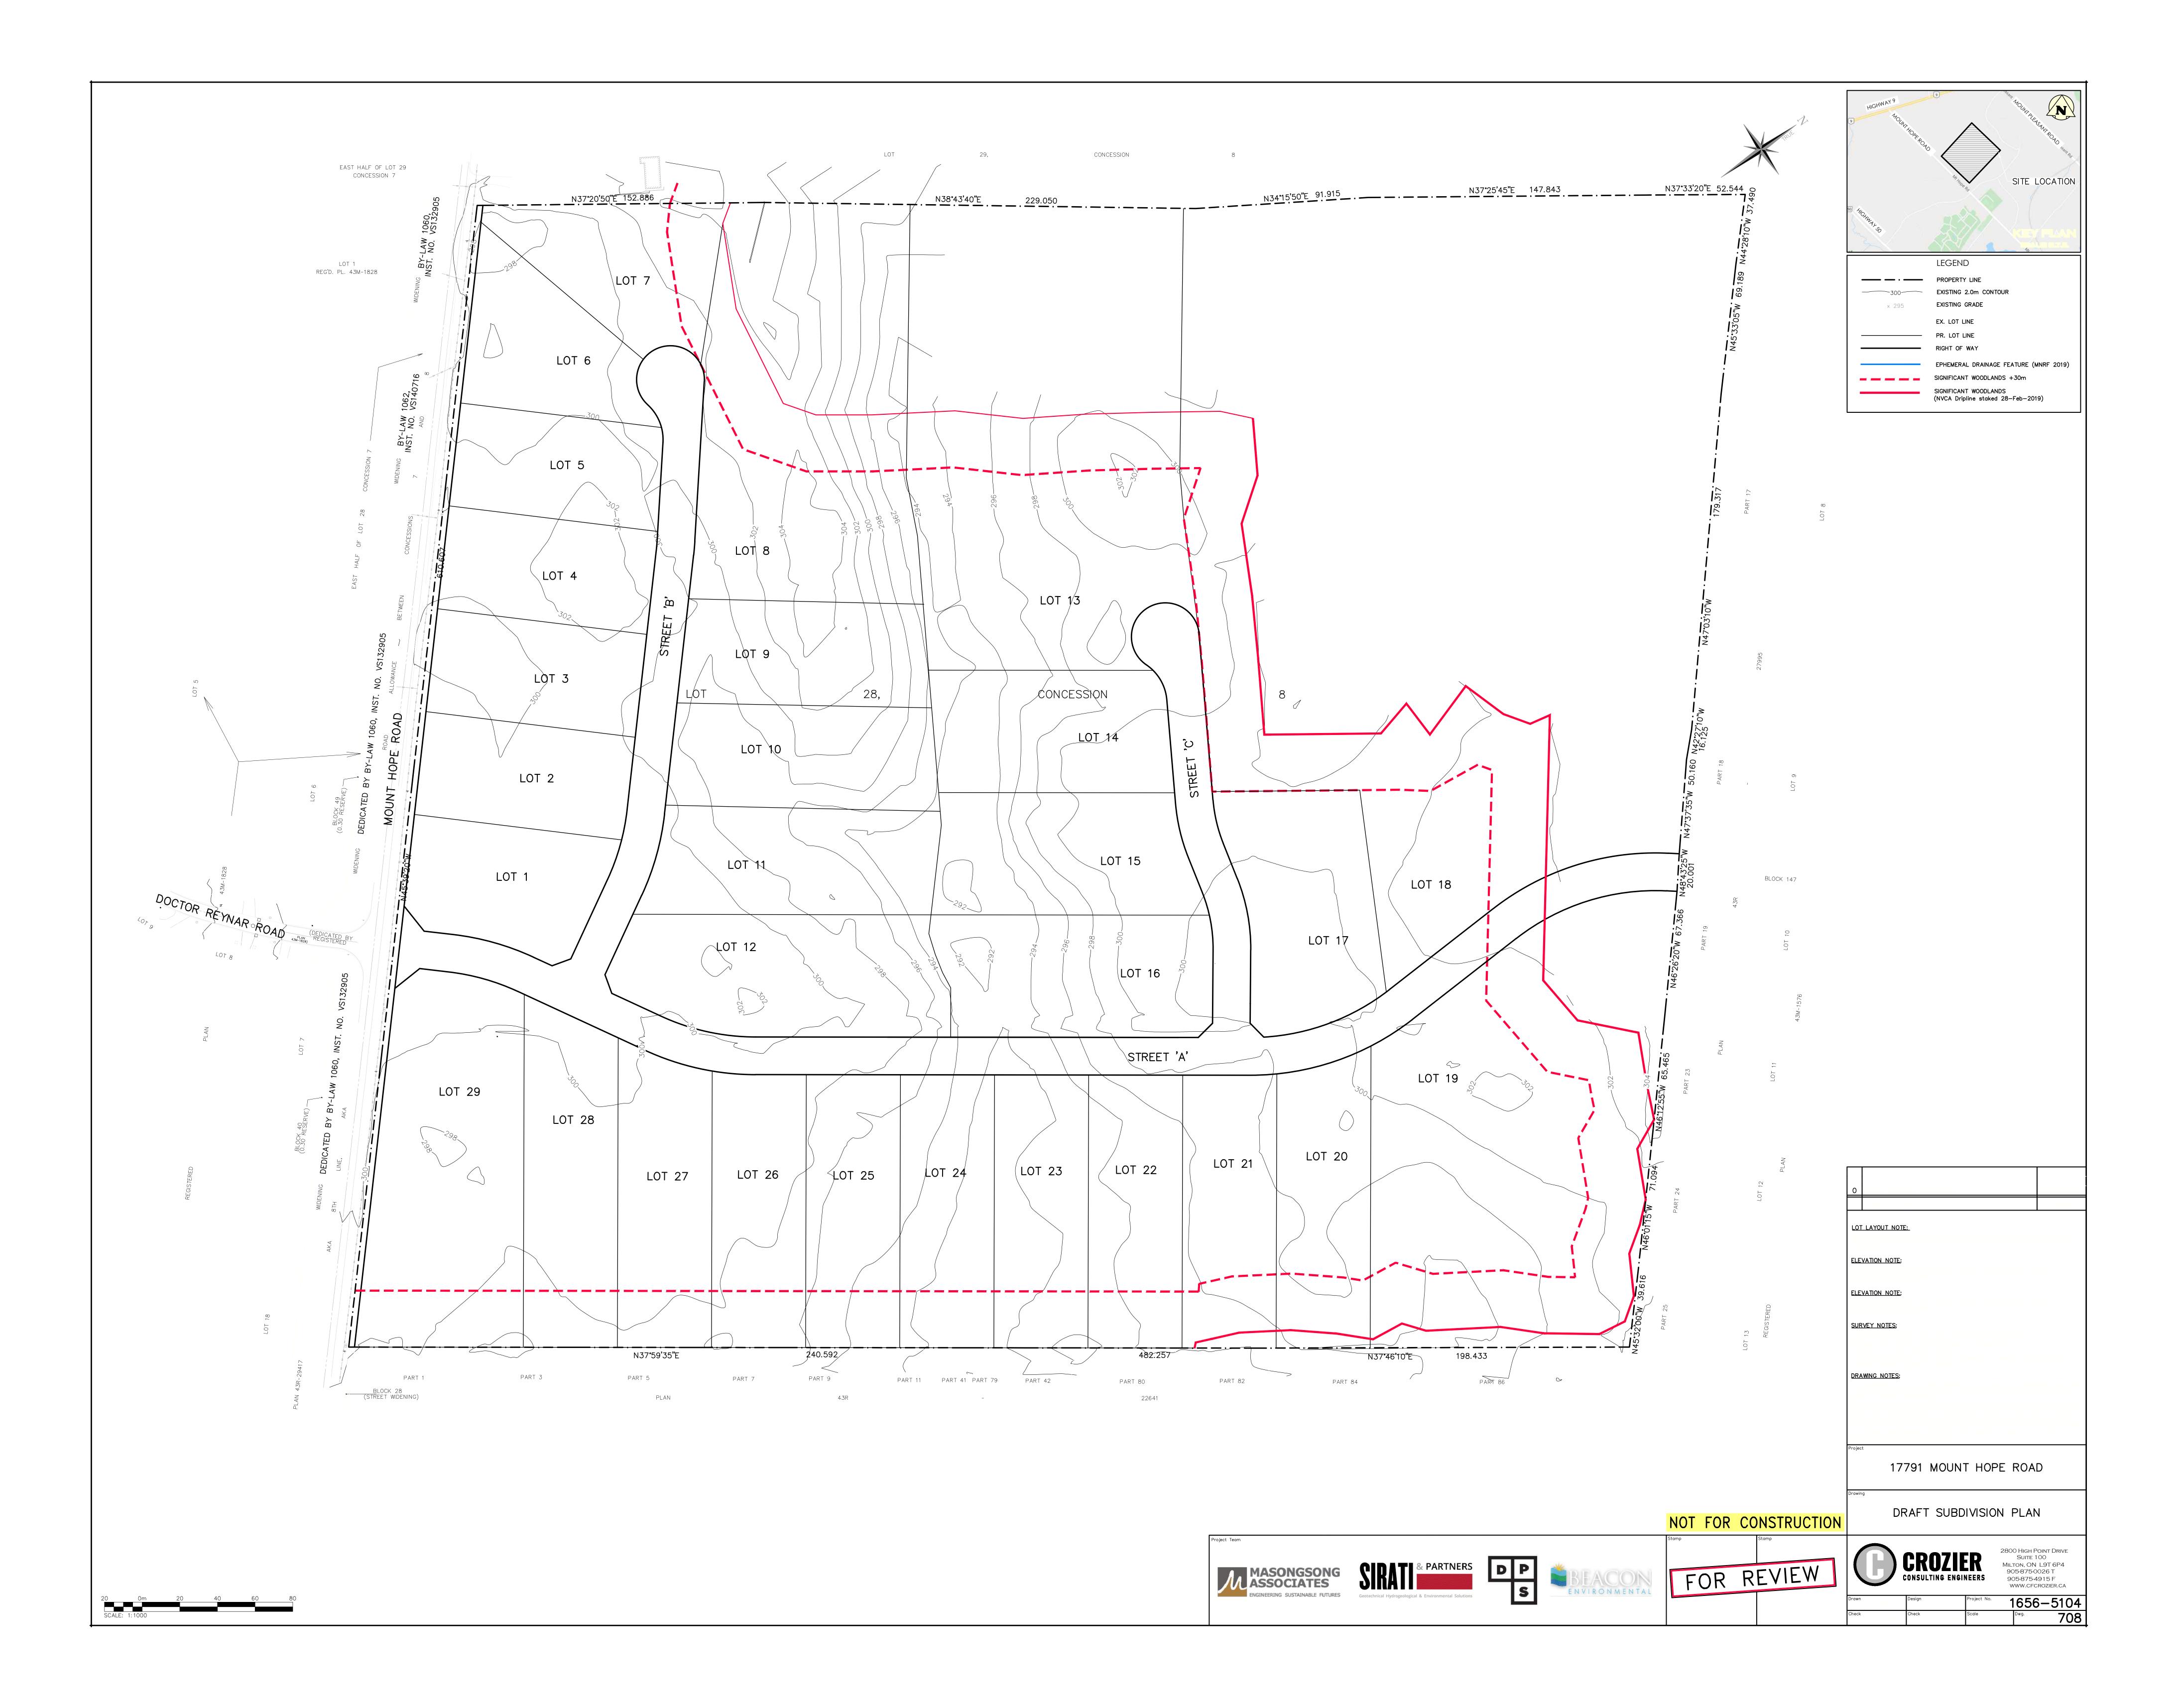

## TOWN OF CALEDON

6311 OLD CHURCH ROAD CALEDON, ONTARIO L7C 1J6

REGION OF PEEL 10 PEEL CENTRE DRIVE BRAMPTON, ONTARIO L6T 4B9

TITLE SHEET 701 LEGAL BOUNDARY SURVEY & AIR PHOTO ENLARGEMENT 702 TOPOGRAPHIC MAP 703 SLOPE ANALYSIS MAP 704 SOIL AND SOIL DRAINAGE CLASSIFICATION MAP 705 SURFACE HYDROLOGY MAP VEGETATION AND WILDLIFE ECOLOGY MAP 706 ENVIRONMENTAL SUMMARY MAP 708 DRAFT SUBDIVISION PLAN