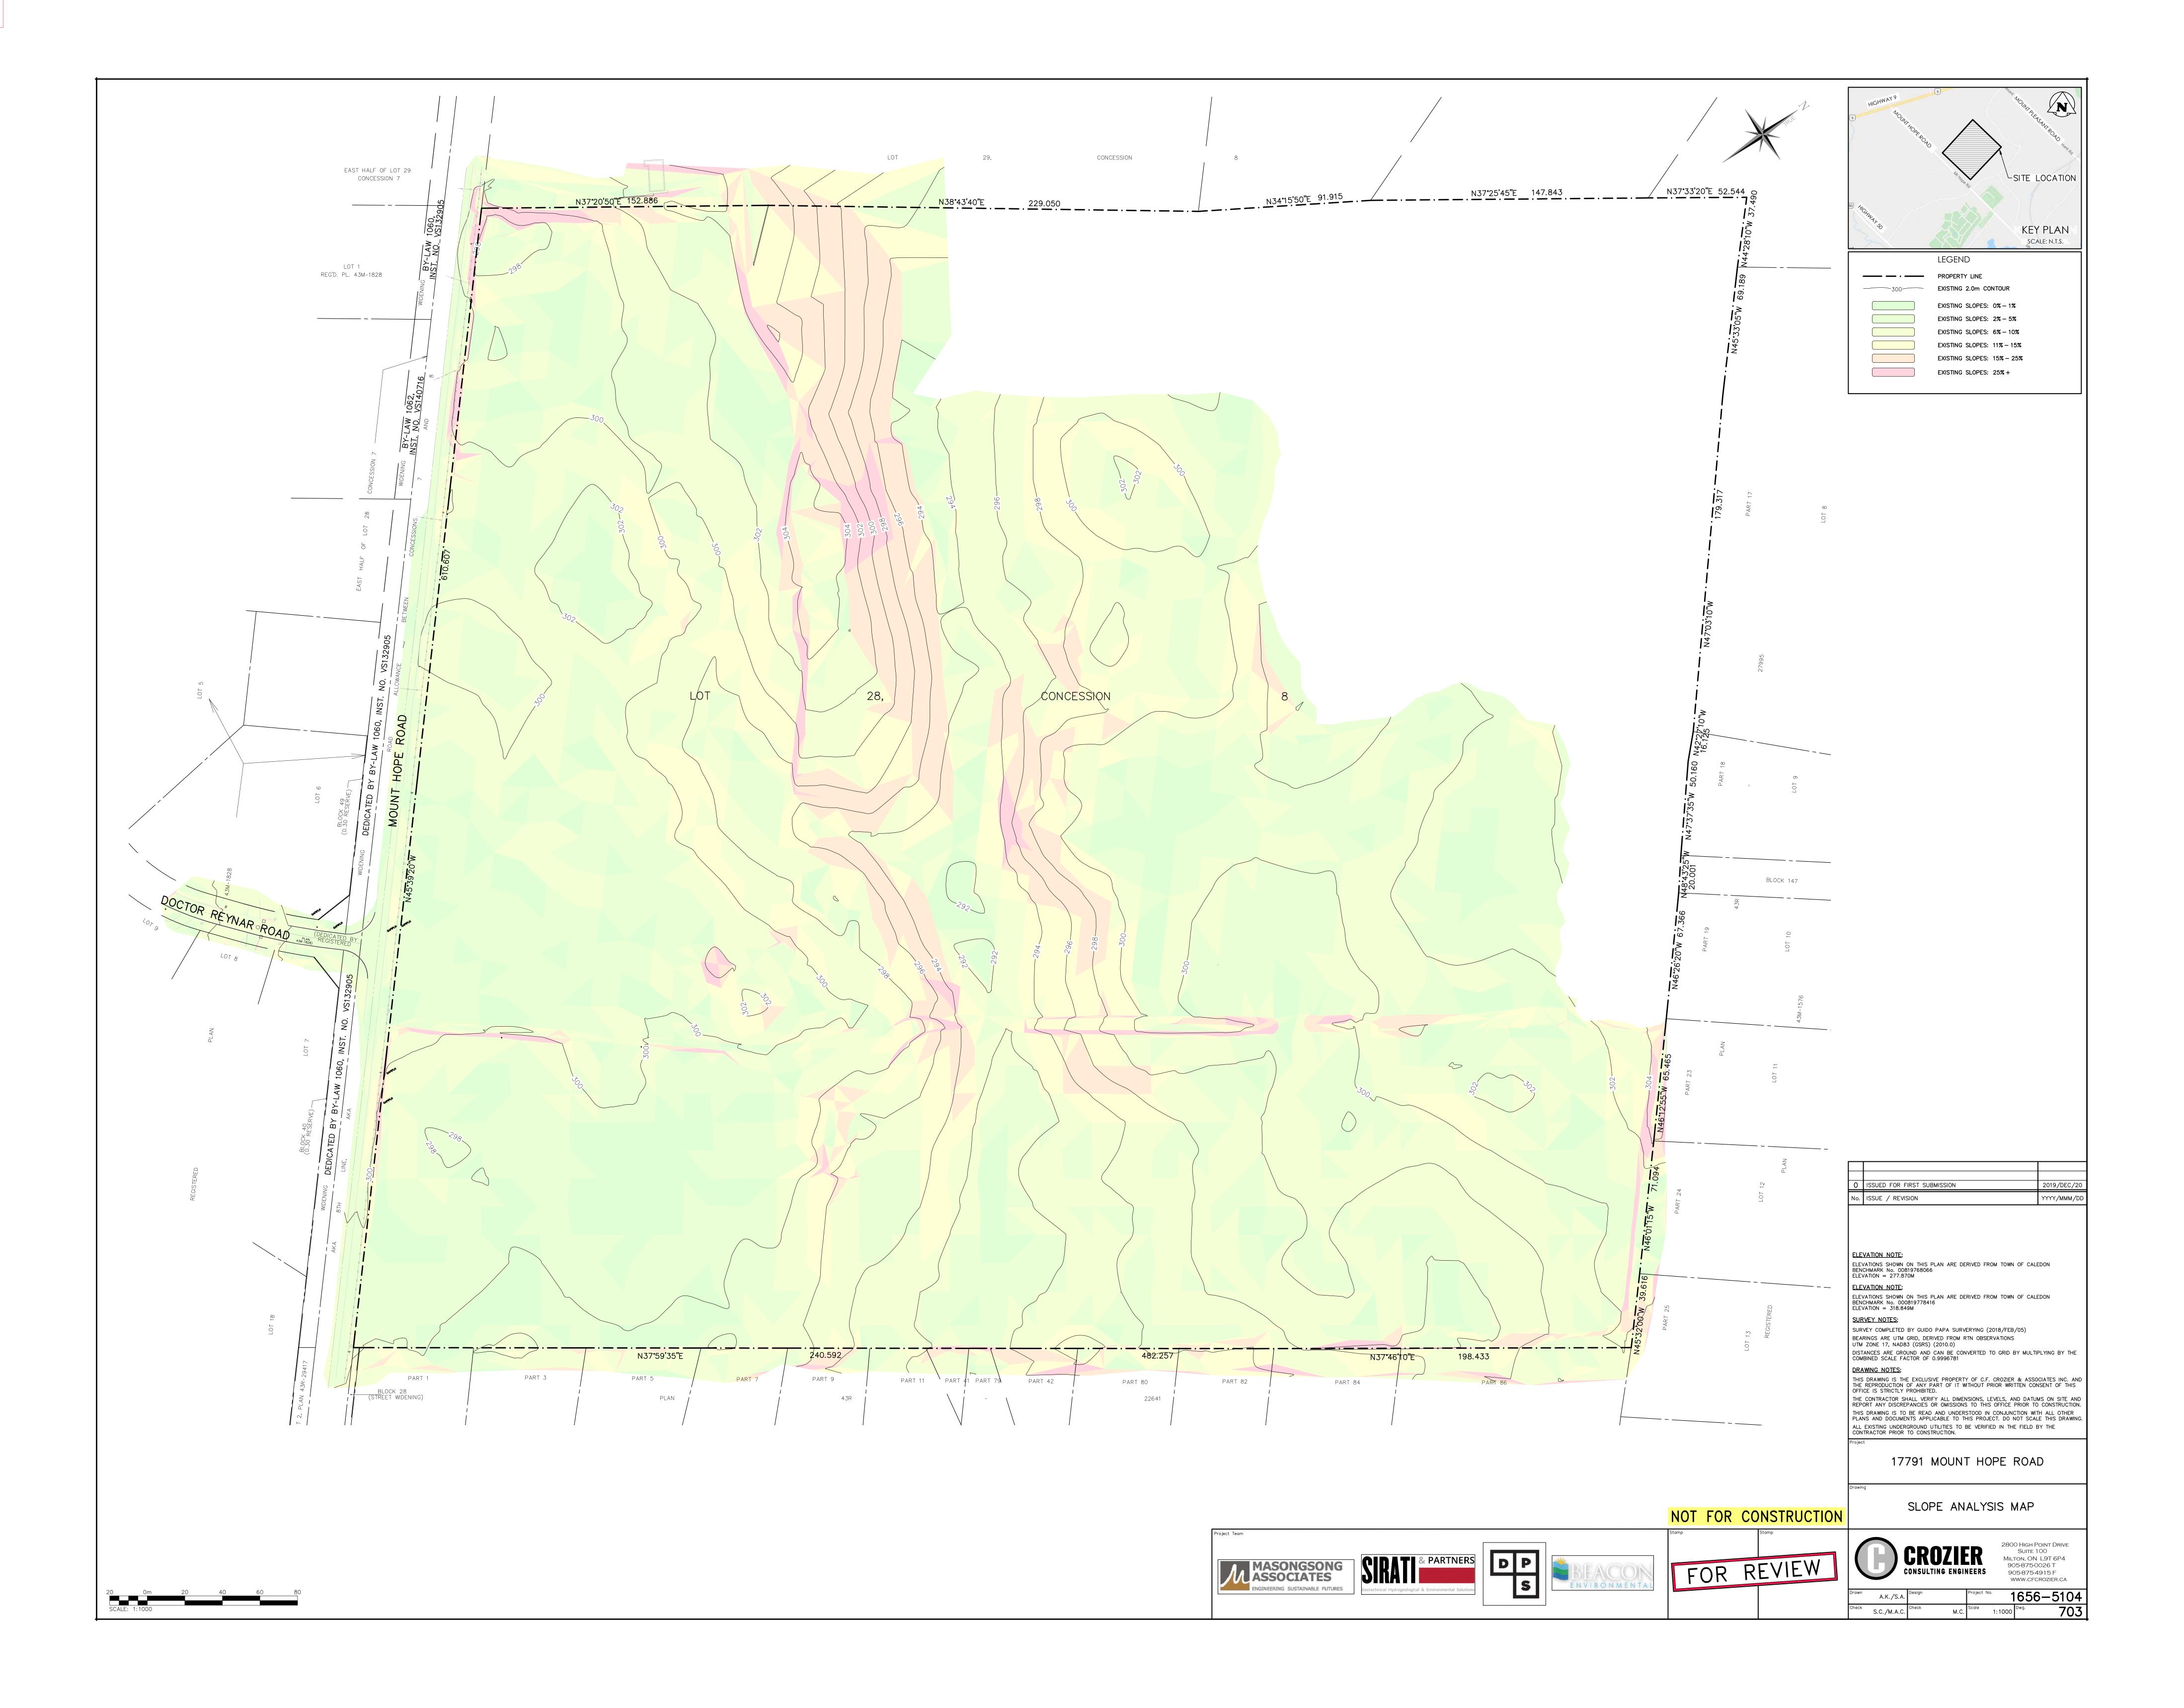

## TOWN OF CALEDON

6311 OLD CHURCH ROAD CALEDON, ONTARIO L7C 1J6

REGION OF PEEL 10 PEEL CENTRE DRIVE BRAMPTON, ONTARIO L6T 4B9

TITLE SHEET 701 LEGAL BOUNDARY SURVEY & AIR PHOTO ENLARGEMENT 702 TOPOGRAPHIC MAP 703 SLOPE ANALYSIS MAP 704 SOIL AND SOIL DRAINAGE CLASSIFICATION MAP 705 SURFACE HYDROLOGY MAP VEGETATION AND WILDLIFE ECOLOGY MAP 706 ENVIRONMENTAL SUMMARY MAP 708 DRAFT SUBDIVISION PLAN