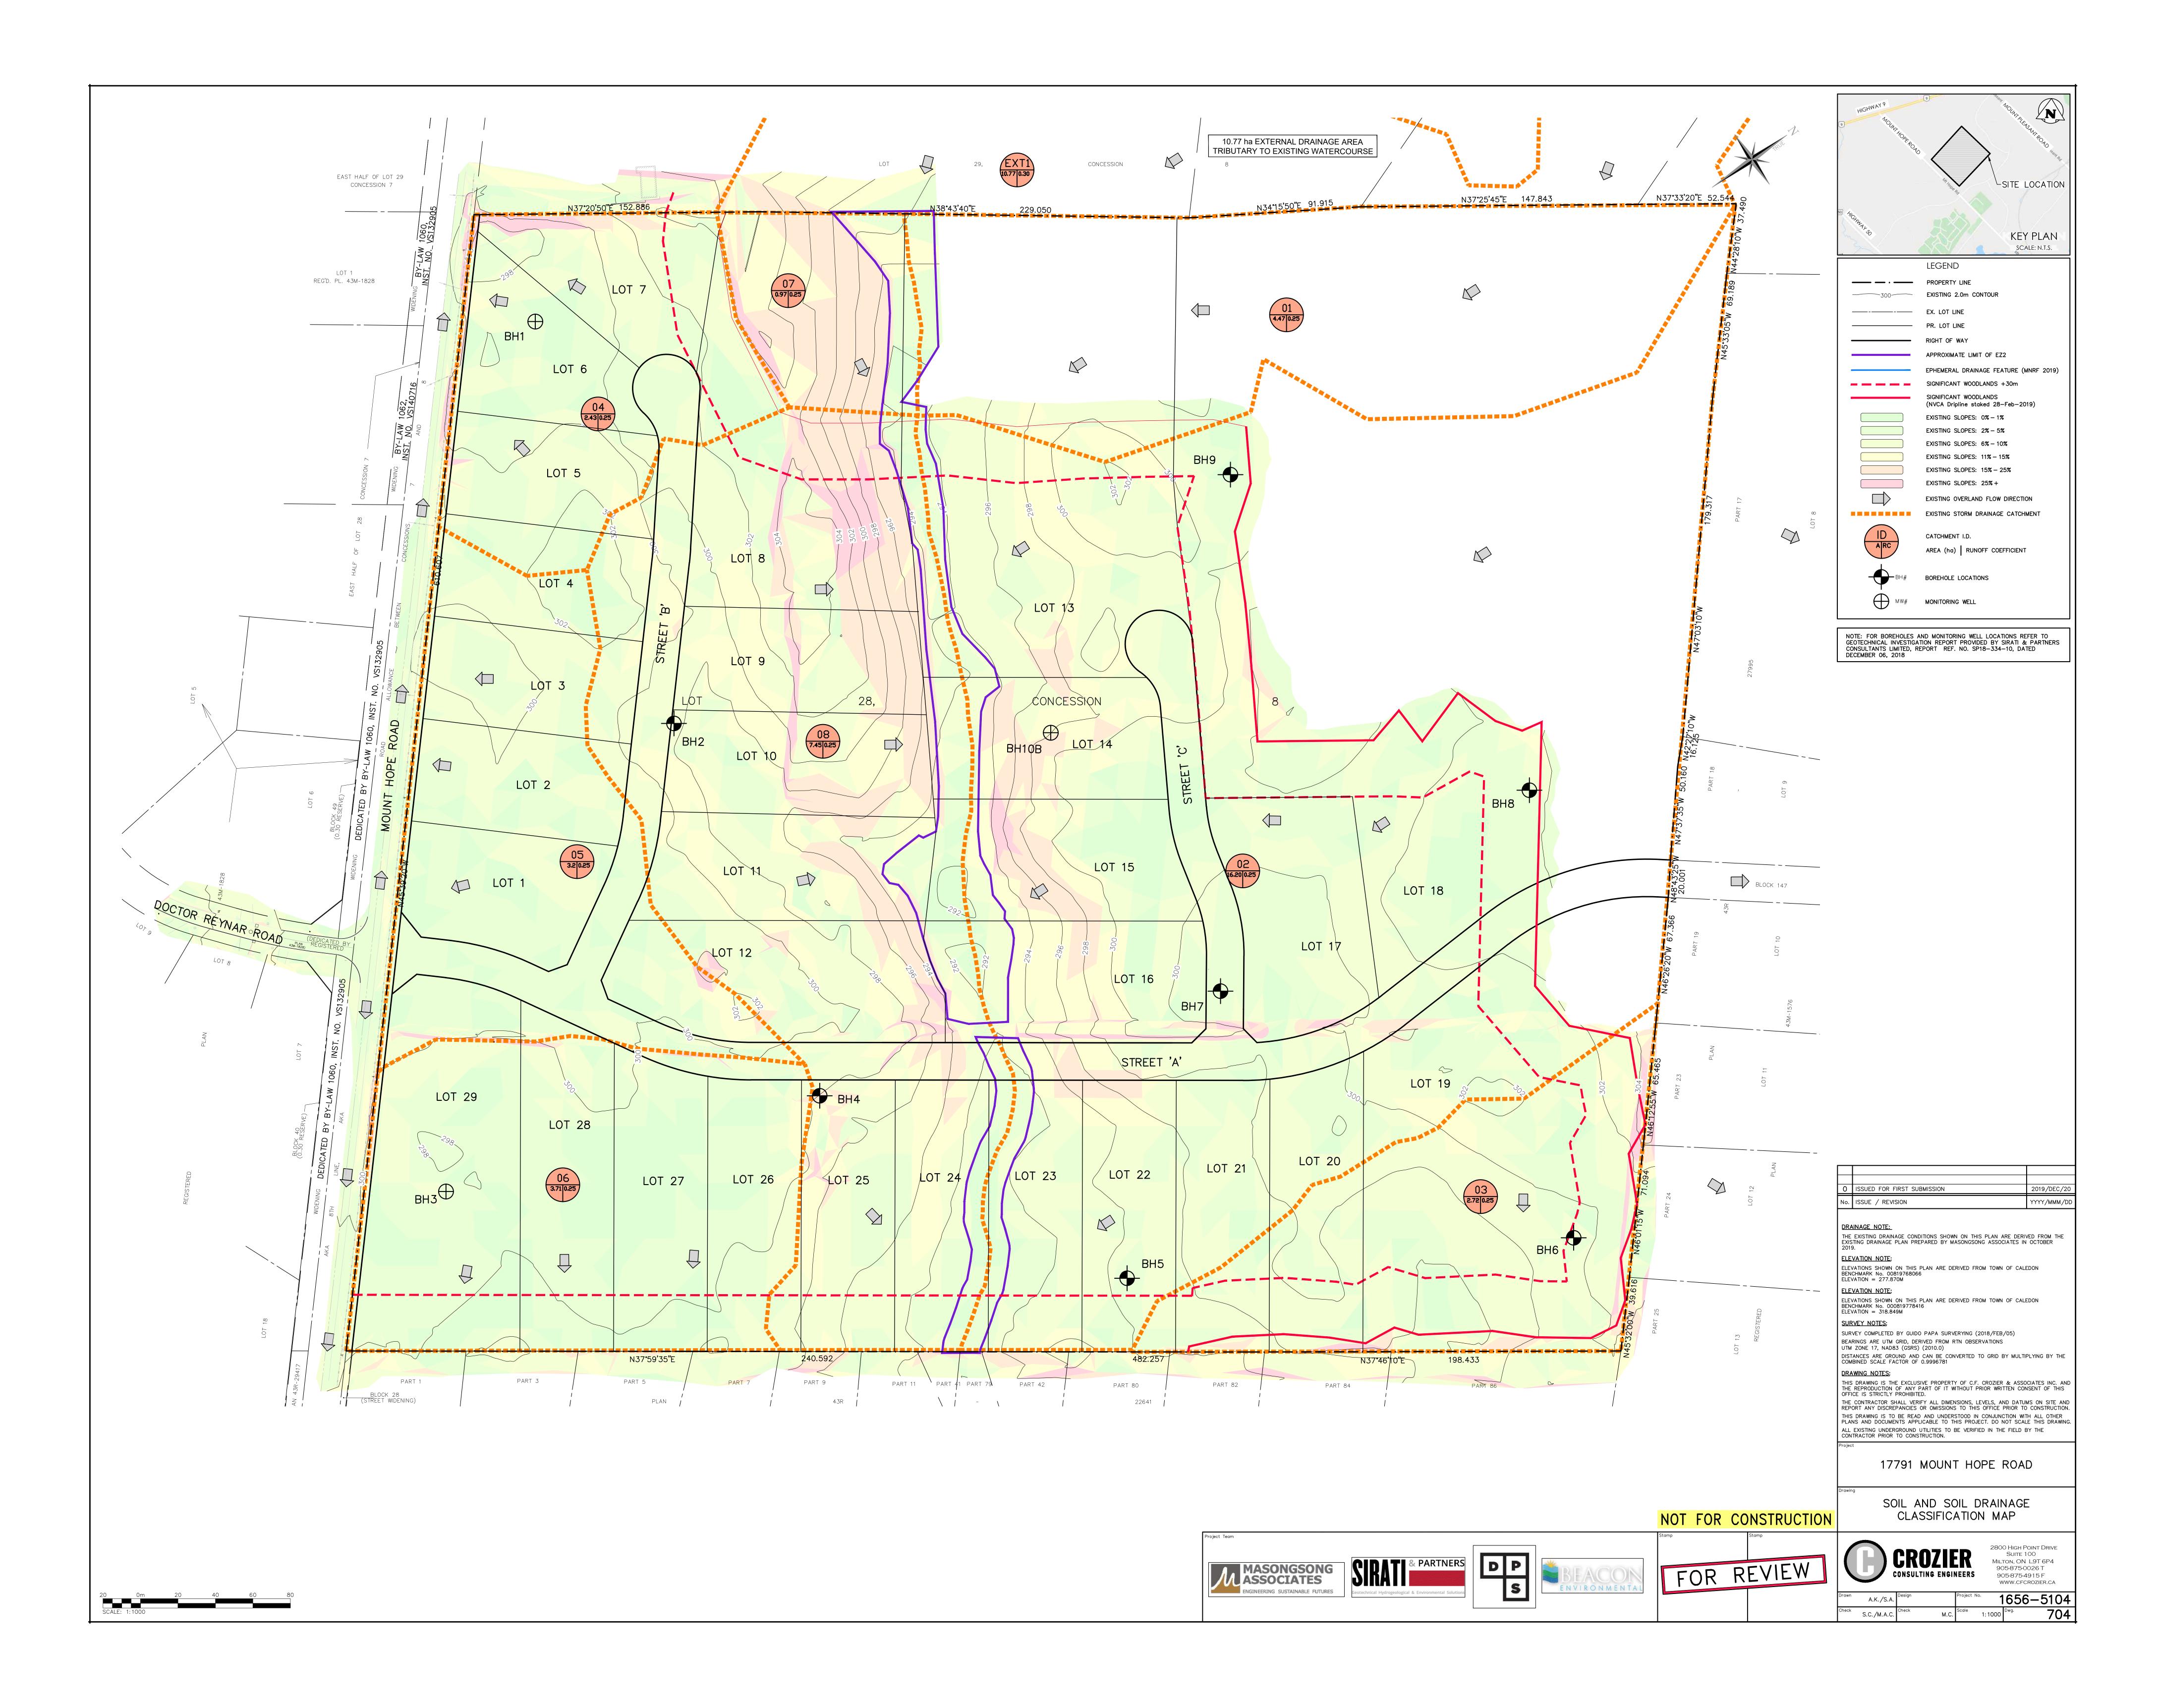

## TOWN OF CALEDON

6311 OLD CHURCH ROAD CALEDON, ONTARIO L7C 1J6

REGION OF PEEL 10 PEEL CENTRE DRIVE BRAMPTON, ONTARIO L6T 4B9

TITLE SHEET 701 LEGAL BOUNDARY SURVEY & AIR PHOTO ENLARGEMENT 702 TOPOGRAPHIC MAP 703 SLOPE ANALYSIS MAP 704 SOIL AND SOIL DRAINAGE CLASSIFICATION MAP 705 SURFACE HYDROLOGY MAP VEGETATION AND WILDLIFE ECOLOGY MAP 706 ENVIRONMENTAL SUMMARY MAP 708 DRAFT SUBDIVISION PLAN