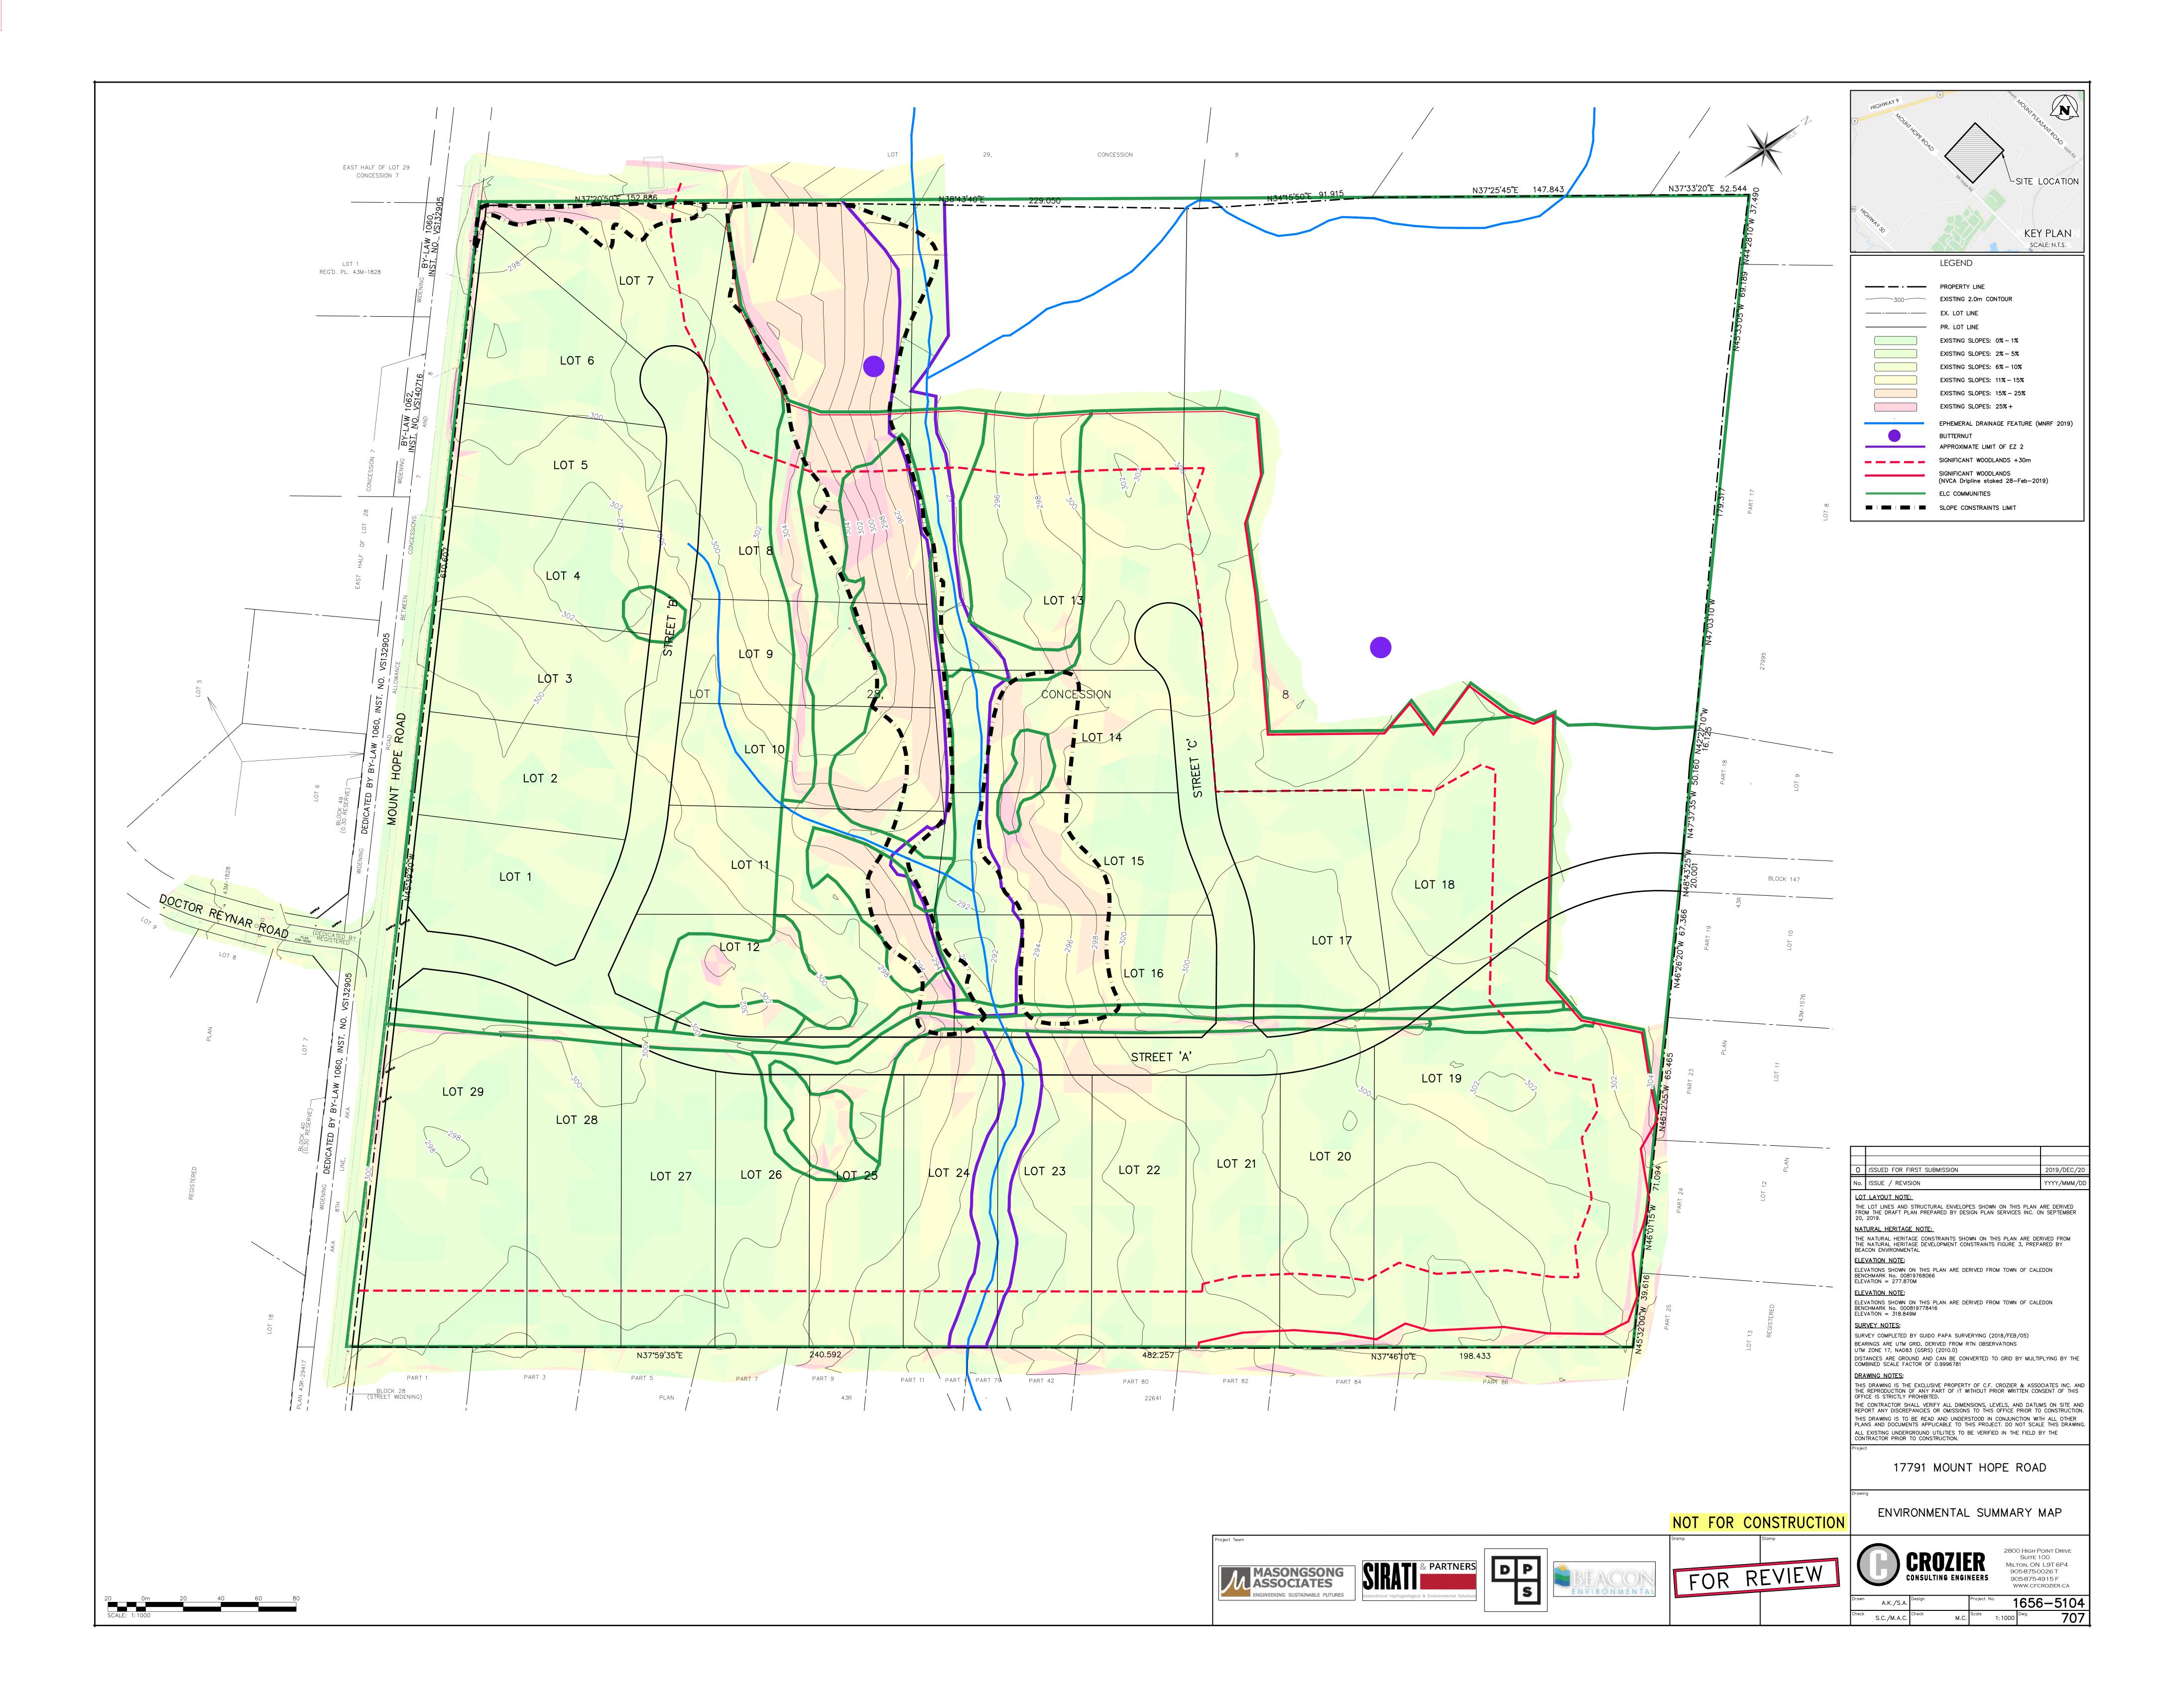

## TOWN OF CALEDON

6311 OLD CHURCH ROAD CALEDON, ONTARIO L7C 1J6

REGION OF PEEL 10 PEEL CENTRE DRIVE BRAMPTON, ONTARIO L6T 4B9

TITLE SHEET 701 LEGAL BOUNDARY SURVEY & AIR PHOTO ENLARGEMENT 702 TOPOGRAPHIC MAP 703 SLOPE ANALYSIS MAP 704 SOIL AND SOIL DRAINAGE CLASSIFICATION MAP 705 SURFACE HYDROLOGY MAP VEGETATION AND WILDLIFE ECOLOGY MAP 706 ENVIRONMENTAL SUMMARY MAP 708 DRAFT SUBDIVISION PLAN