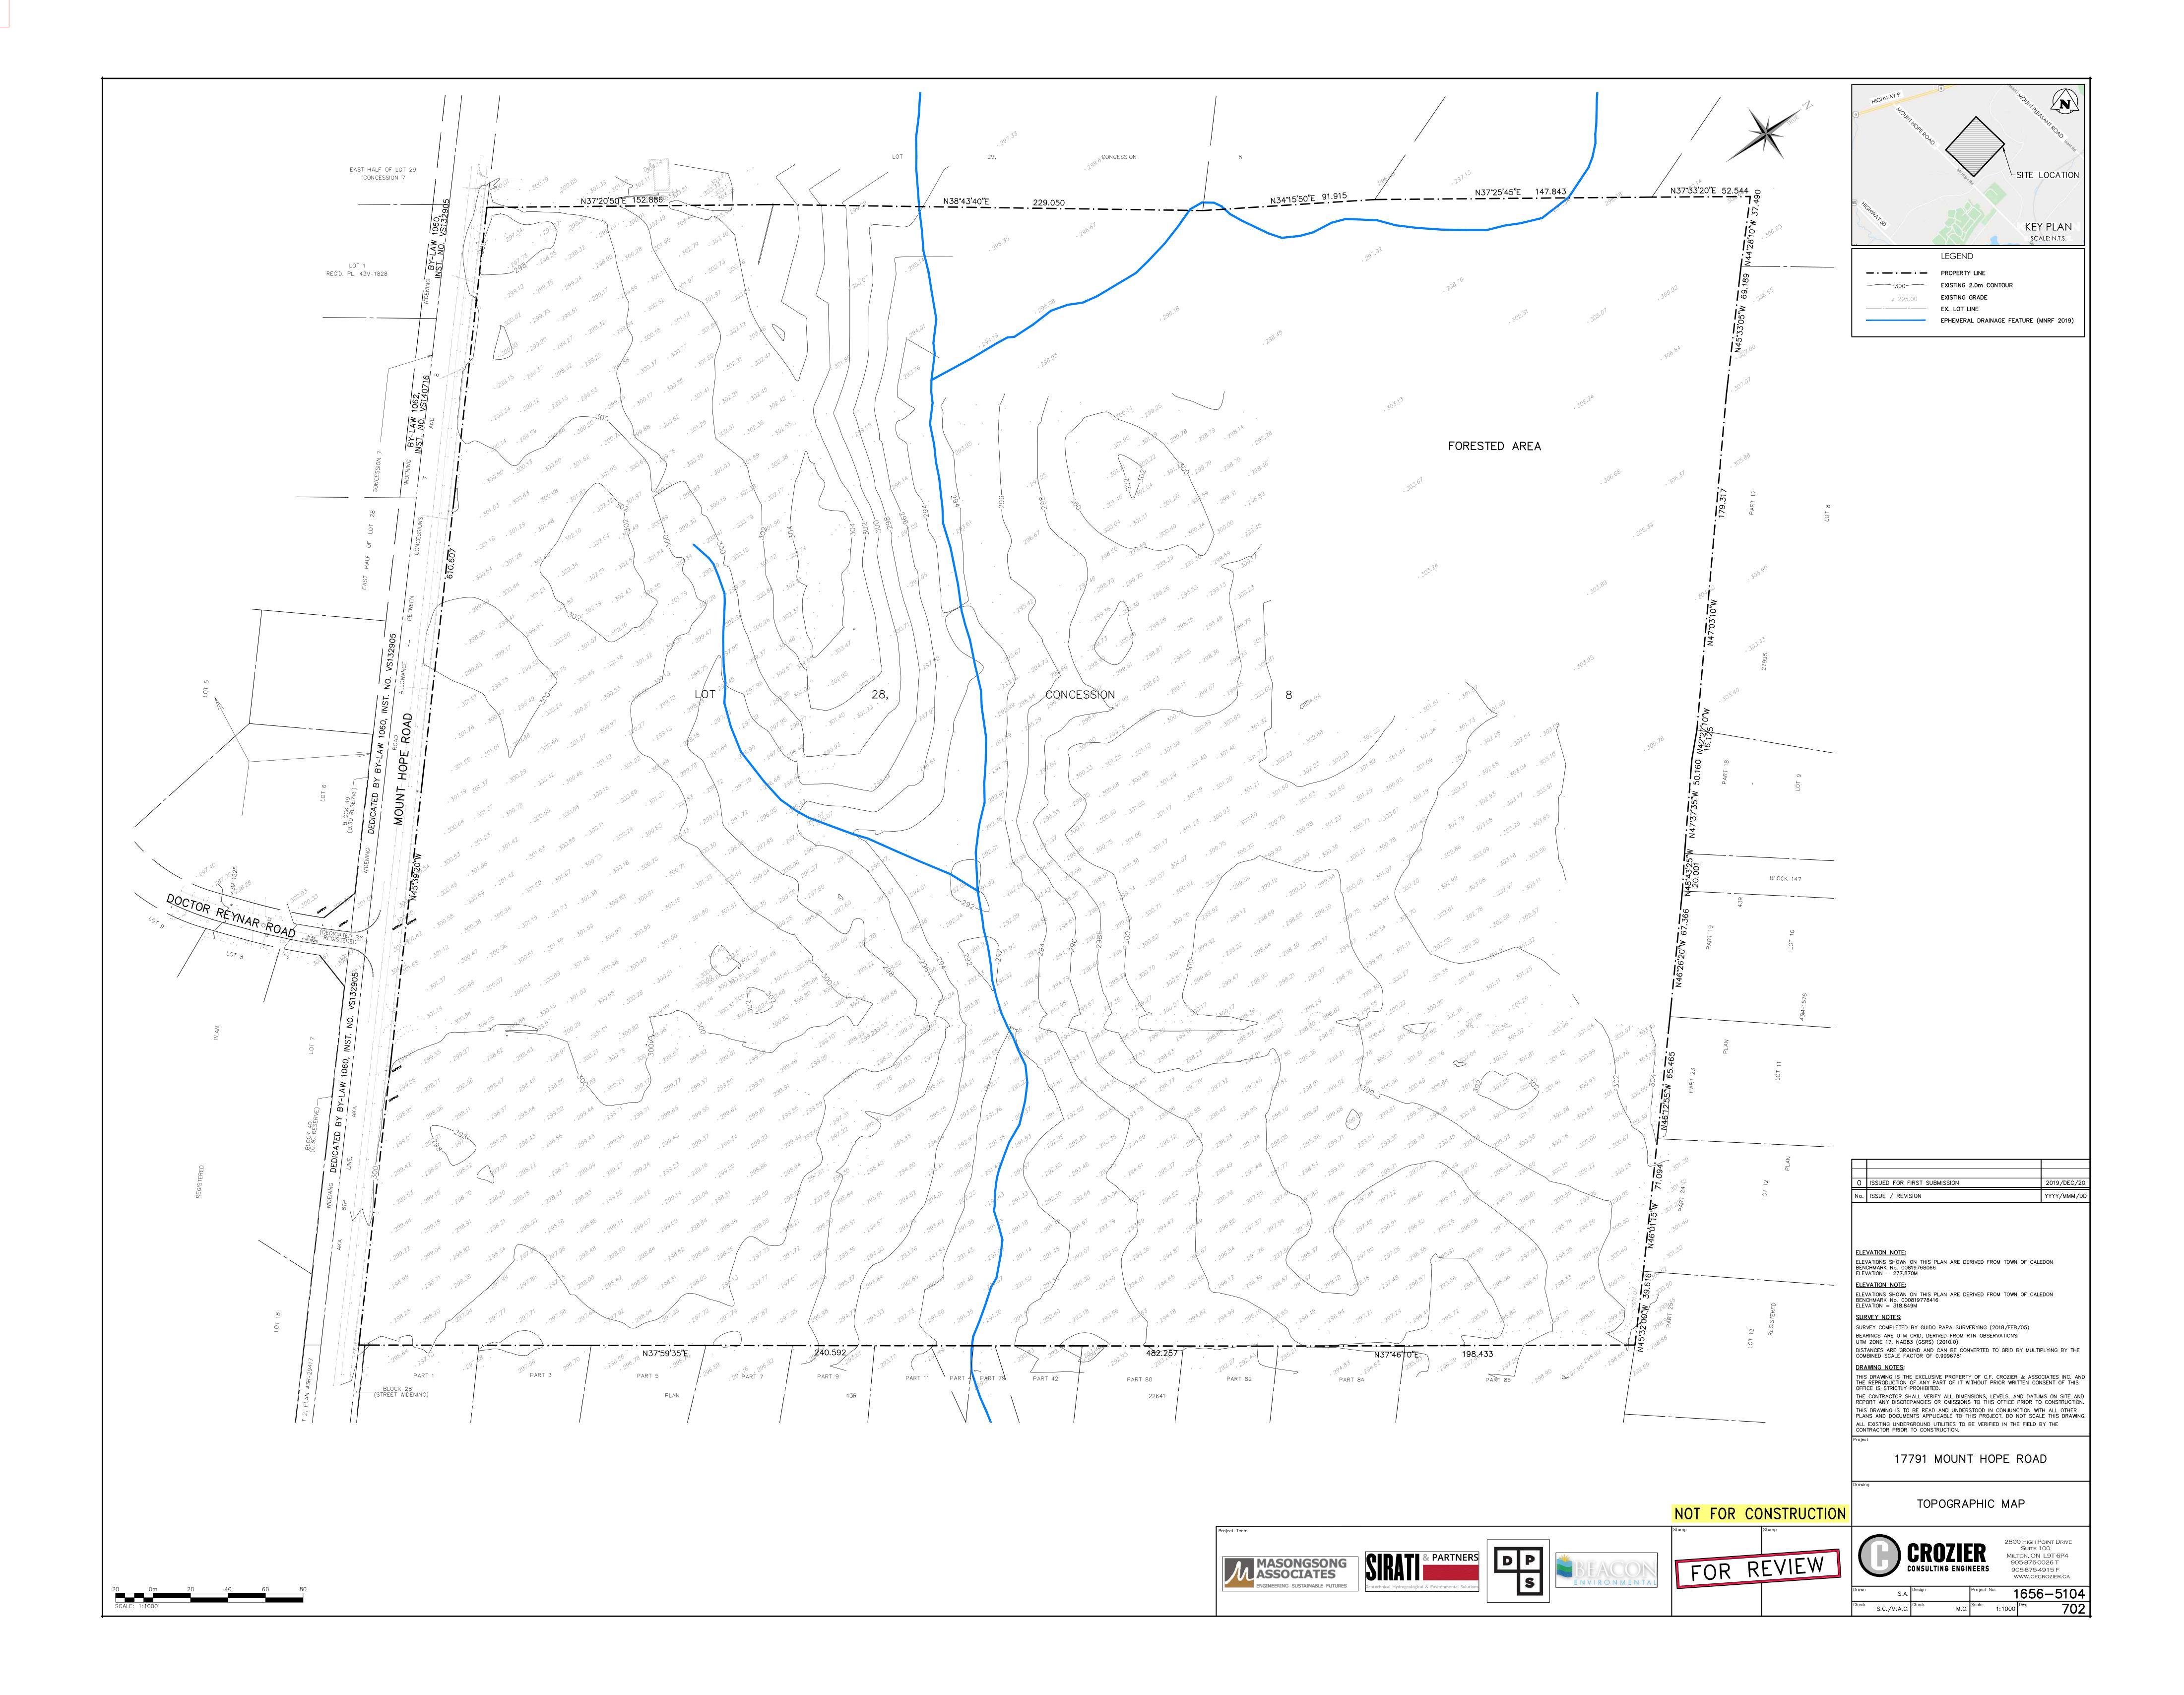

## 17791 MOUNT HOPE ROAD

## PART OF LOT 28, CONCESSION 8 TOWN OF CALEDON REGION OF PEEL

## TOWN OF CALEDON

6311 OLD CHURCH ROAD CALEDON, ONTARIO L7C 1J6

REGION OF PEEL 10 PEEL CENTRE DRIVE BRAMPTON, ONTARIO L6T 4B9

TITLE SHEET 701 LEGAL BOUNDARY SURVEY & AIR PHOTO ENLARGEMENT 702 TOPOGRAPHIC MAP 703 SLOPE ANALYSIS MAP 704 SOIL AND SOIL DRAINAGE CLASSIFICATION MAP 705 SURFACE HYDROLOGY MAP VEGETATION AND WILDLIFE ECOLOGY MAP 706 ENVIRONMENTAL SUMMARY MAP 708 DRAFT SUBDIVISION PLAN