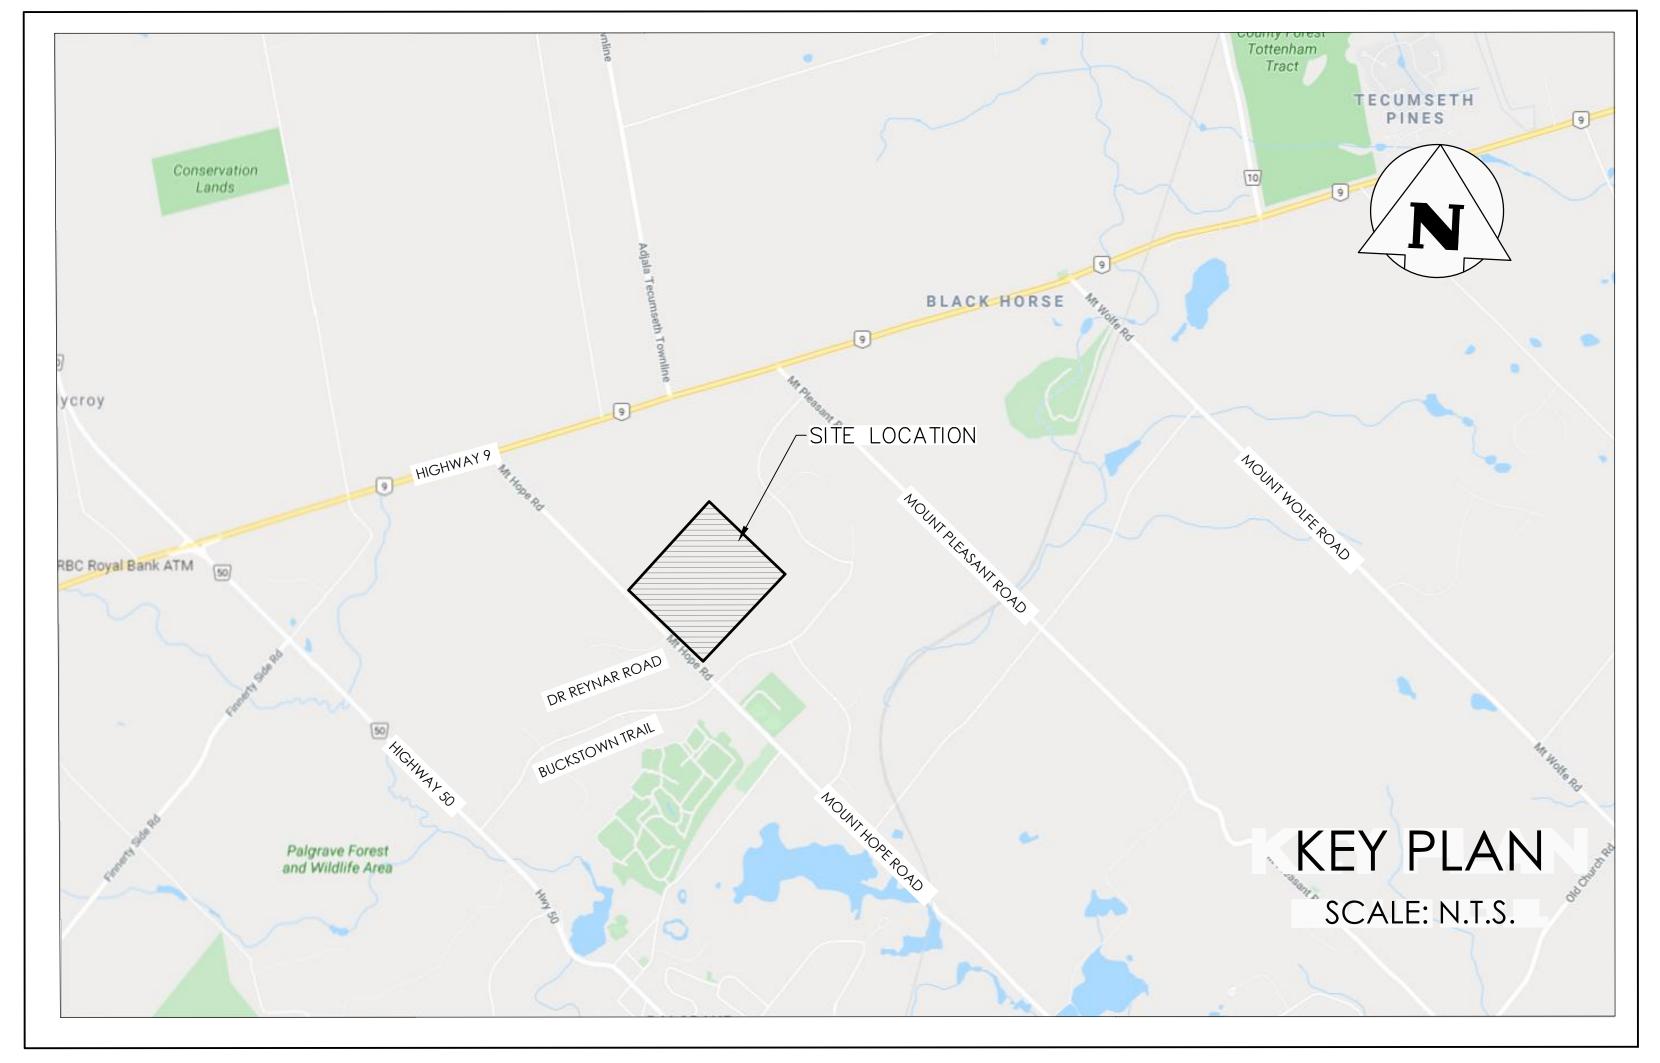

## 17791 MOUNT HOPE ROAD

## PART OF LOT 28, CONCESSION 8 TOWN OF CALEDON REGION OF PEEL

## TOWN OF CALEDON

6311 OLD CHURCH ROAD CALEDON, ONTARIO L7C 1J6

REGION OF PEEL 10 PEEL CENTRE DRIVE BRAMPTON, ONTARIO L6T 4B9

TITLE SHEET 701 LEGAL BOUNDARY SURVEY & AIR PHOTO ENLARGEMENT 702 TOPOGRAPHIC MAP 703 SLOPE ANALYSIS MAP 704 SOIL AND SOIL DRAINAGE CLASSIFICATION MAP 705 SURFACE HYDROLOGY MAP VEGETATION AND WILDLIFE ECOLOGY MAP 706 ENVIRONMENTAL SUMMARY MAP 708 DRAFT SUBDIVISION PLAN