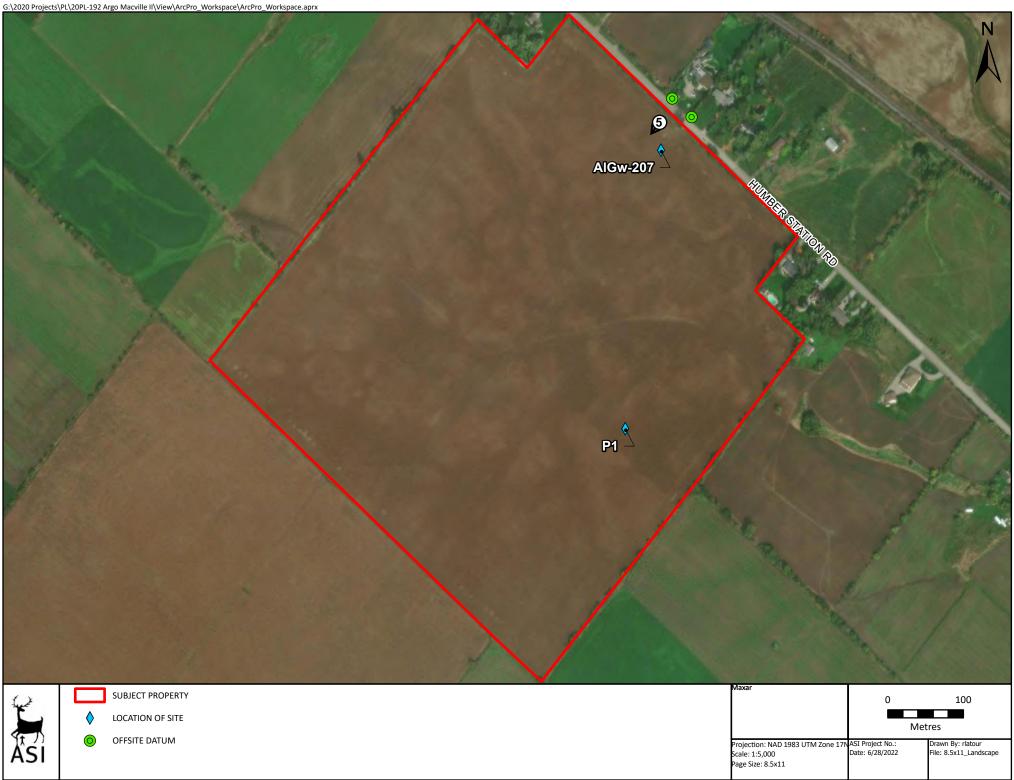

# **2.0** Maps

See following pages for detailed assessment maps and site locations.

Figure 1: Location of Findspot P1 and Site AlGw-207

Table 1: UTM Coordinates for Site AlGw-207 and Findspot P1

| Location      | UTM Coordinates | Error (+/-<br>Metres) | Coordinate<br>Type | Elevation                     |
|---------------|-----------------|-----------------------|--------------------|-------------------------------|
| Site AlGw-207 | 4858594, 598100 | 1                     | Site Centre        | 268 metres above<br>sea level |
| P1            | 4858225, 598053 | 1                     | Findspot           | 268 metres above sea level    |

| Location                                            | UTM Coordinates | Error (+/-<br>Metres) | Coordinate<br>Type | Elevation                     |
|-----------------------------------------------------|-----------------|-----------------------|--------------------|-------------------------------|
| Hydro pole on the north side of Humber Station Road | 598142, 4858638 | 1                     | Off-Site Datum     | 268 metres above<br>sea level |
| Hydro pole on the north side of Humber Station Road | 598117, 4858662 | 1                     | Off-Site Datum     | 268 metres above<br>sea level |