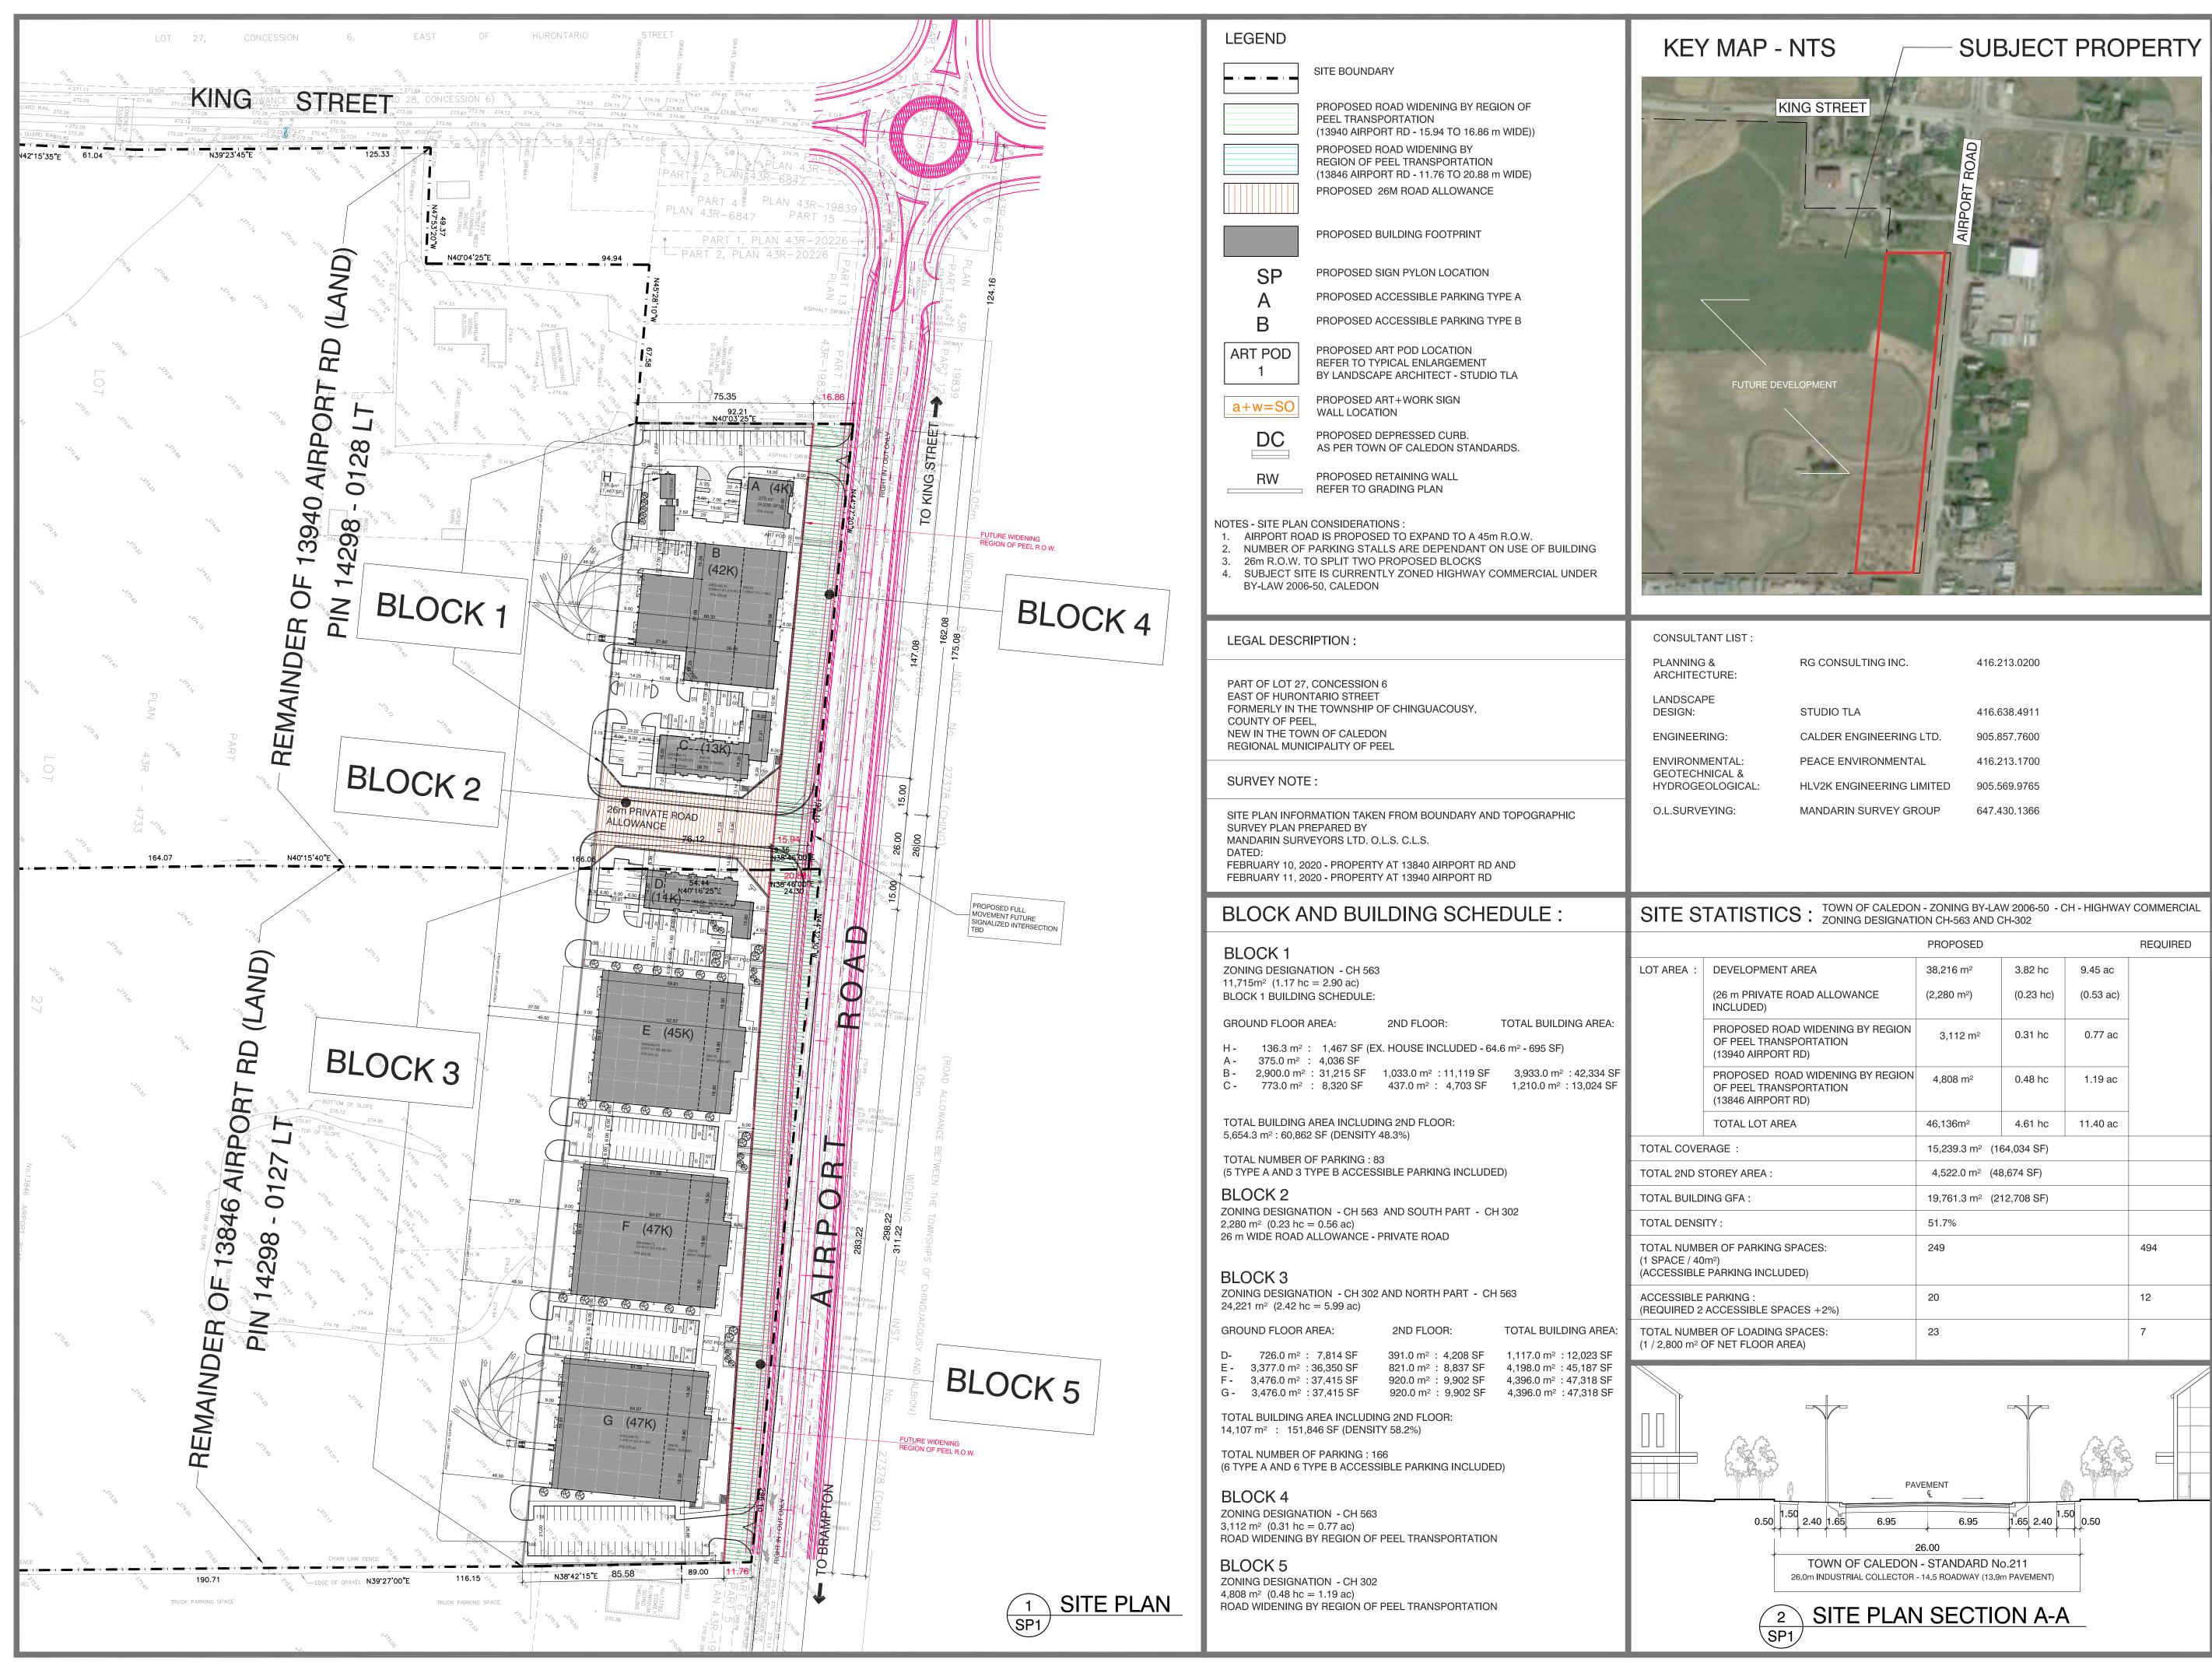

| TOWN OF CALEDON - ZONING BY-LAW 2006-50 - CH - HIGHWAY COMMERCIAL<br>ZONING DESIGNATION CH-563 AND CH-302 |                                      |           |           |          |
|-----------------------------------------------------------------------------------------------------------|--------------------------------------|-----------|-----------|----------|
|                                                                                                           | PROPOSED                             |           |           | REQUIRED |
| REA                                                                                                       | 38,216 m <sup>2</sup>                | 3.82 hc   | 9.45 ac   |          |
| AD ALLOWANCE                                                                                              | (2,280 m²)                           | (0.23 hc) | (0.53 ac) |          |
| WIDENING BY REGION<br>ORTATION<br>D)                                                                      | 3,112 m²                             | 0.31 hc   | 0.77 ac   |          |
| D WIDENING BY REGION<br>ORTATION<br>D)                                                                    | 4,808 m²                             | 0.48 hc   | 1.19 ac   |          |
|                                                                                                           | 46,136m <sup>2</sup>                 | 4.61 hc   | 11.40 ac  |          |
|                                                                                                           | 15,239.3 m <sup>2</sup> (164,034 SF) |           |           |          |
|                                                                                                           | 4,522.0 m <sup>2</sup> (48,674 SF)   |           |           |          |
|                                                                                                           | 19,761.3 m <sup>2</sup> (212,708 SF) |           |           |          |
|                                                                                                           | 51.7%                                |           |           |          |
| ACES:<br>D)                                                                                               | 249                                  |           |           | 494      |
| ES +2%)                                                                                                   | 20                                   |           |           | 12       |
| ACES:<br>A)                                                                                               | 23                                   |           |           | 7        |
|                                                                                                           |                                      |           |           |          |