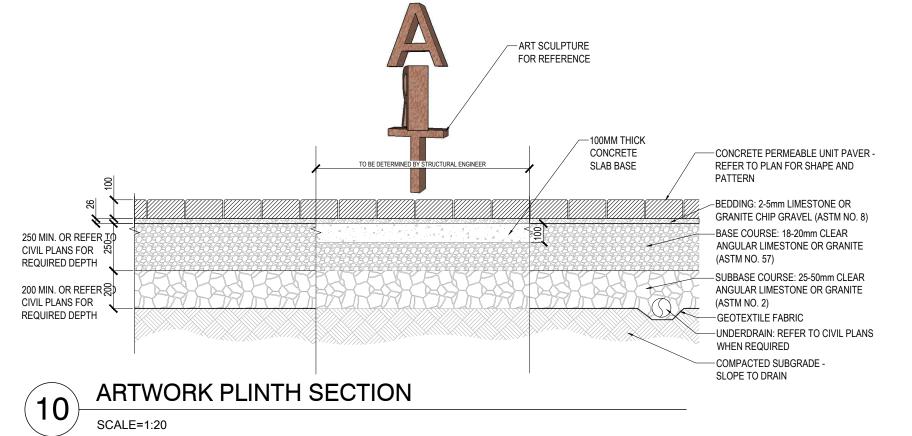

APPROX. THE SAME DISTANCE AS WALK WIDTH -EXPANSION JOINT -COARSE BROOM FINISH, TYPICAL. FINISH PERPENDICULAR TO WALK DIRECTION

STAKED B&B DECIDUOUS TREE PLANTING DETAIL

-CONCRETE PERMEABLE UNIT PAVER - REFER TO PLAN FOR SHAPE AND PATTERN - JOINT FILL MATERIAL: 2-5mm LIMESTONE OR GRANITE CHIP GRAVEL (ASTM NO. 8) —BEDDING: 2-5mm LIMESTONE OR GRANITE CHIP GRAVEL (ASTM NO. 8) -BASE COURSE: 18-20mm CLEAR 250 MIN. OR REFER TO ANGULAR LIMESTONE OR GRANITE CIVIL PLANS FOR (ASTM NO. 57) REQUIRED DEPTH -SUBBASE COURSE: 25-50mm CLEAR 200 MIN. OR REFER TO ANGULAR LIMESTONE OR GRANITE CIVIL PLANS FOR (ASTM NO. 2) REQUIRED DEPTH GEOTEXTILE FABRIC -UNDERDRAIN: REFER TO CIVIL PLANS WHEN REQUIRED -COMPACTED SUBGRADE -SLOPE TO DRAIN