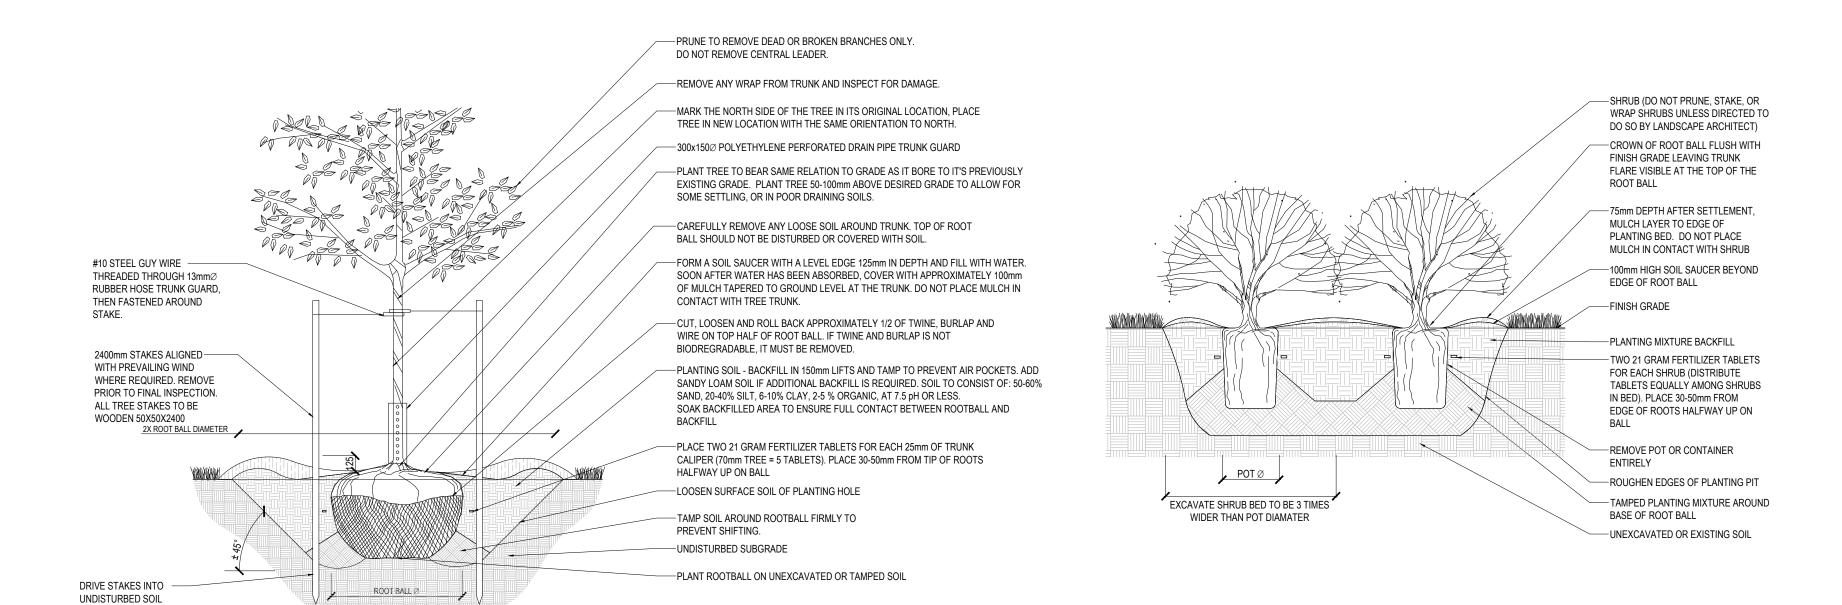

POTTED SHRUB BED PLANTING DETAIL

FINE BROOM FINISH, TYPICAL. FINISH

PERPENDICULAR TO

WALK DIRECTION

SEE PLANT LIST FOR PROPER

TOPSOIL DEPTH CHART

LANDSCAPE AREAS

LAWN AREAS (SOD)

LAWN AREAS (SEED)

RAISED PLANTERS

PLANTING BEDS - GRASSES,

PERENNIALS AND GROUNDCOVER

SHADE AND ORNAMENTAL TREES

PLANTING BEDS - MEDIUM AND SMALL SHRUBS

NOTE: THE CONTRACTOR IS TO SUPPLY

INDICATED ON THE CHART BELOW.

TOPSOIL FILL MATERIAL TO THE DEPTHS

PER TREE INSTALLATION

DETAIL

SCALE=1:20

SCALE=NTS

—FINISH GRADE

GROUNDCOVER - TURN BEST SIDE TOWARD

-25mm DEPTH MULCH LAYER, AFTER SETTLEMENT,

MULCH IN CONTACT WITH PLANT MATERIAL STEMS

-RAISE FINISH GRADE OF PLANTING BED 50mm FOR

REMOVE PLANT FROM POT - SLIGHTLY LOOSEN

OR SEPERATE IF ROOT MASS IS COMPACTED.

PLANT AT SAME RELATIVE ELEVATION AS

TAMPED PLANTING MIXTURE. SEE SOIL

—UNEXCAVATED OR EXISTING SOIL

TO TOP DRESS PLANTING BED. DO NOT PLACE

MOST PROMINENT VIEW PLACE

ADEQUATE DRAINAGE

ORIGINAL GRADE

DEPTH CHART

20 Champlain Blvd. Suite 102 - Toronto ON - M3H 2Z1 info@studiotla.ca www.studiotla.ca