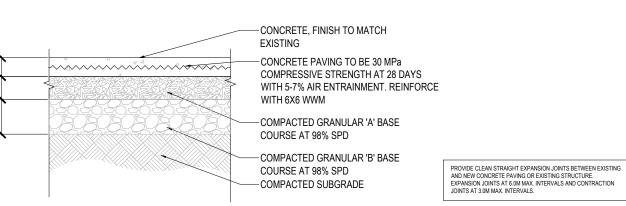

## SAW-CUT CONTRACTION JOINT PEDESTRIAN CONCRETE PAVING DETAIL

PEDESTRIAN PERMEABLE PAVER SECTION SCALE=1:20

9

**BIKE RACK** 

SCALE= NTS

MANUFACTURER: STREETLIFE COLOUR: CORTEN STEEL DIMENSIONS: 750mm HEIGHT, 700mm WIDTH MATERIAL: UNTREATED WEATHERING STEEL