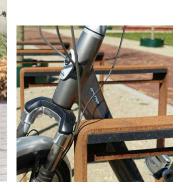

## SAW-CUT CONTRACTION JOINT PEDESTRIAN CONCRETE PAVING DETAIL

PEDESTRIAN PERMEABLE PAVER SECTION SCALE=1:20

9

**BIKE RACK** 

SCALE= NTS

MANUFACTURER: STREETLIFE COLOUR: CORTEN STEEL DIMENSIONS: 750mm HEIGHT, 700mm WIDTH MATERIAL: UNTREATED WEATHERING STEEL