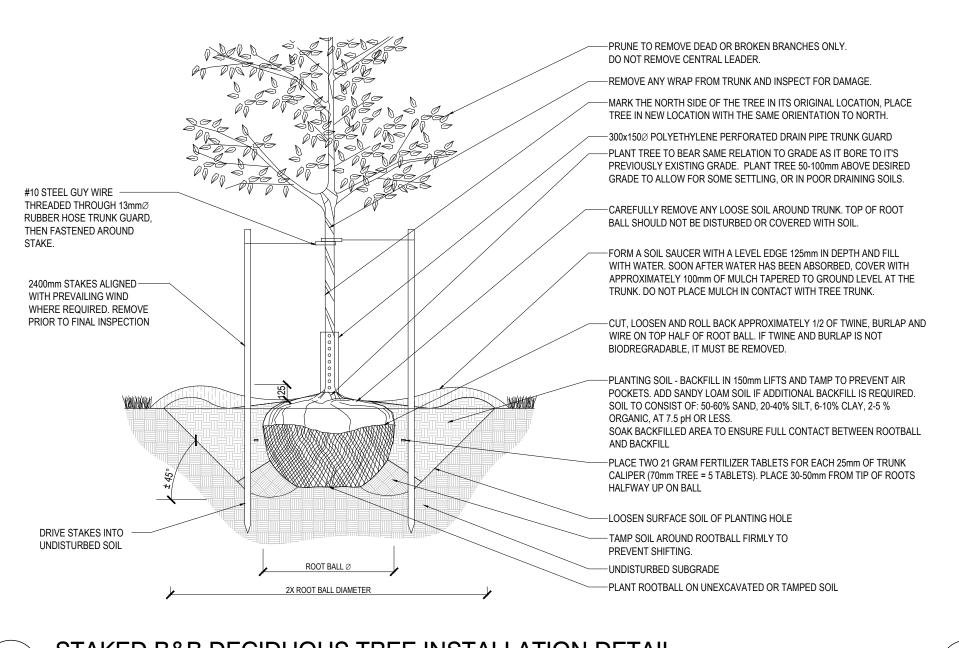

APPROX. THE SAME DISTANCE AS WALK WIDTH -EXPANSION JOINT -COARSE BROOM FINISH, TYPICAL. FINISH PERPENDICULAR TO WALK DIRECTION

STAKED B&B DECIDUOUS TREE PLANTING DETAIL

-CONCRETE PERMEABLE UNIT PAVER - REFER TO PLAN FOR SHAPE AND PATTERN - JOINT FILL MATERIAL: 2-5mm LIMESTONE OR GRANITE CHIP GRAVEL (ASTM NO. 8) —BEDDING: 2-5mm LIMESTONE OR GRANITE CHIP GRAVEL (ASTM NO. 8) -BASE COURSE: 18-20mm CLEAR 250 MIN. OR REFER TO ANGULAR LIMESTONE OR GRANITE CIVIL PLANS FOR (ASTM NO. 57) REQUIRED DEPTH -SUBBASE COURSE: 25-50mm CLEAR 200 MIN. OR REFER TO ANGULAR LIMESTONE OR GRANITE CIVIL PLANS FOR (ASTM NO. 2) REQUIRED DEPTH GEOTEXTILE FABRIC -UNDERDRAIN: REFER TO CIVIL PLANS WHEN REQUIRED -COMPACTED SUBGRADE -SLOPE TO DRAIN