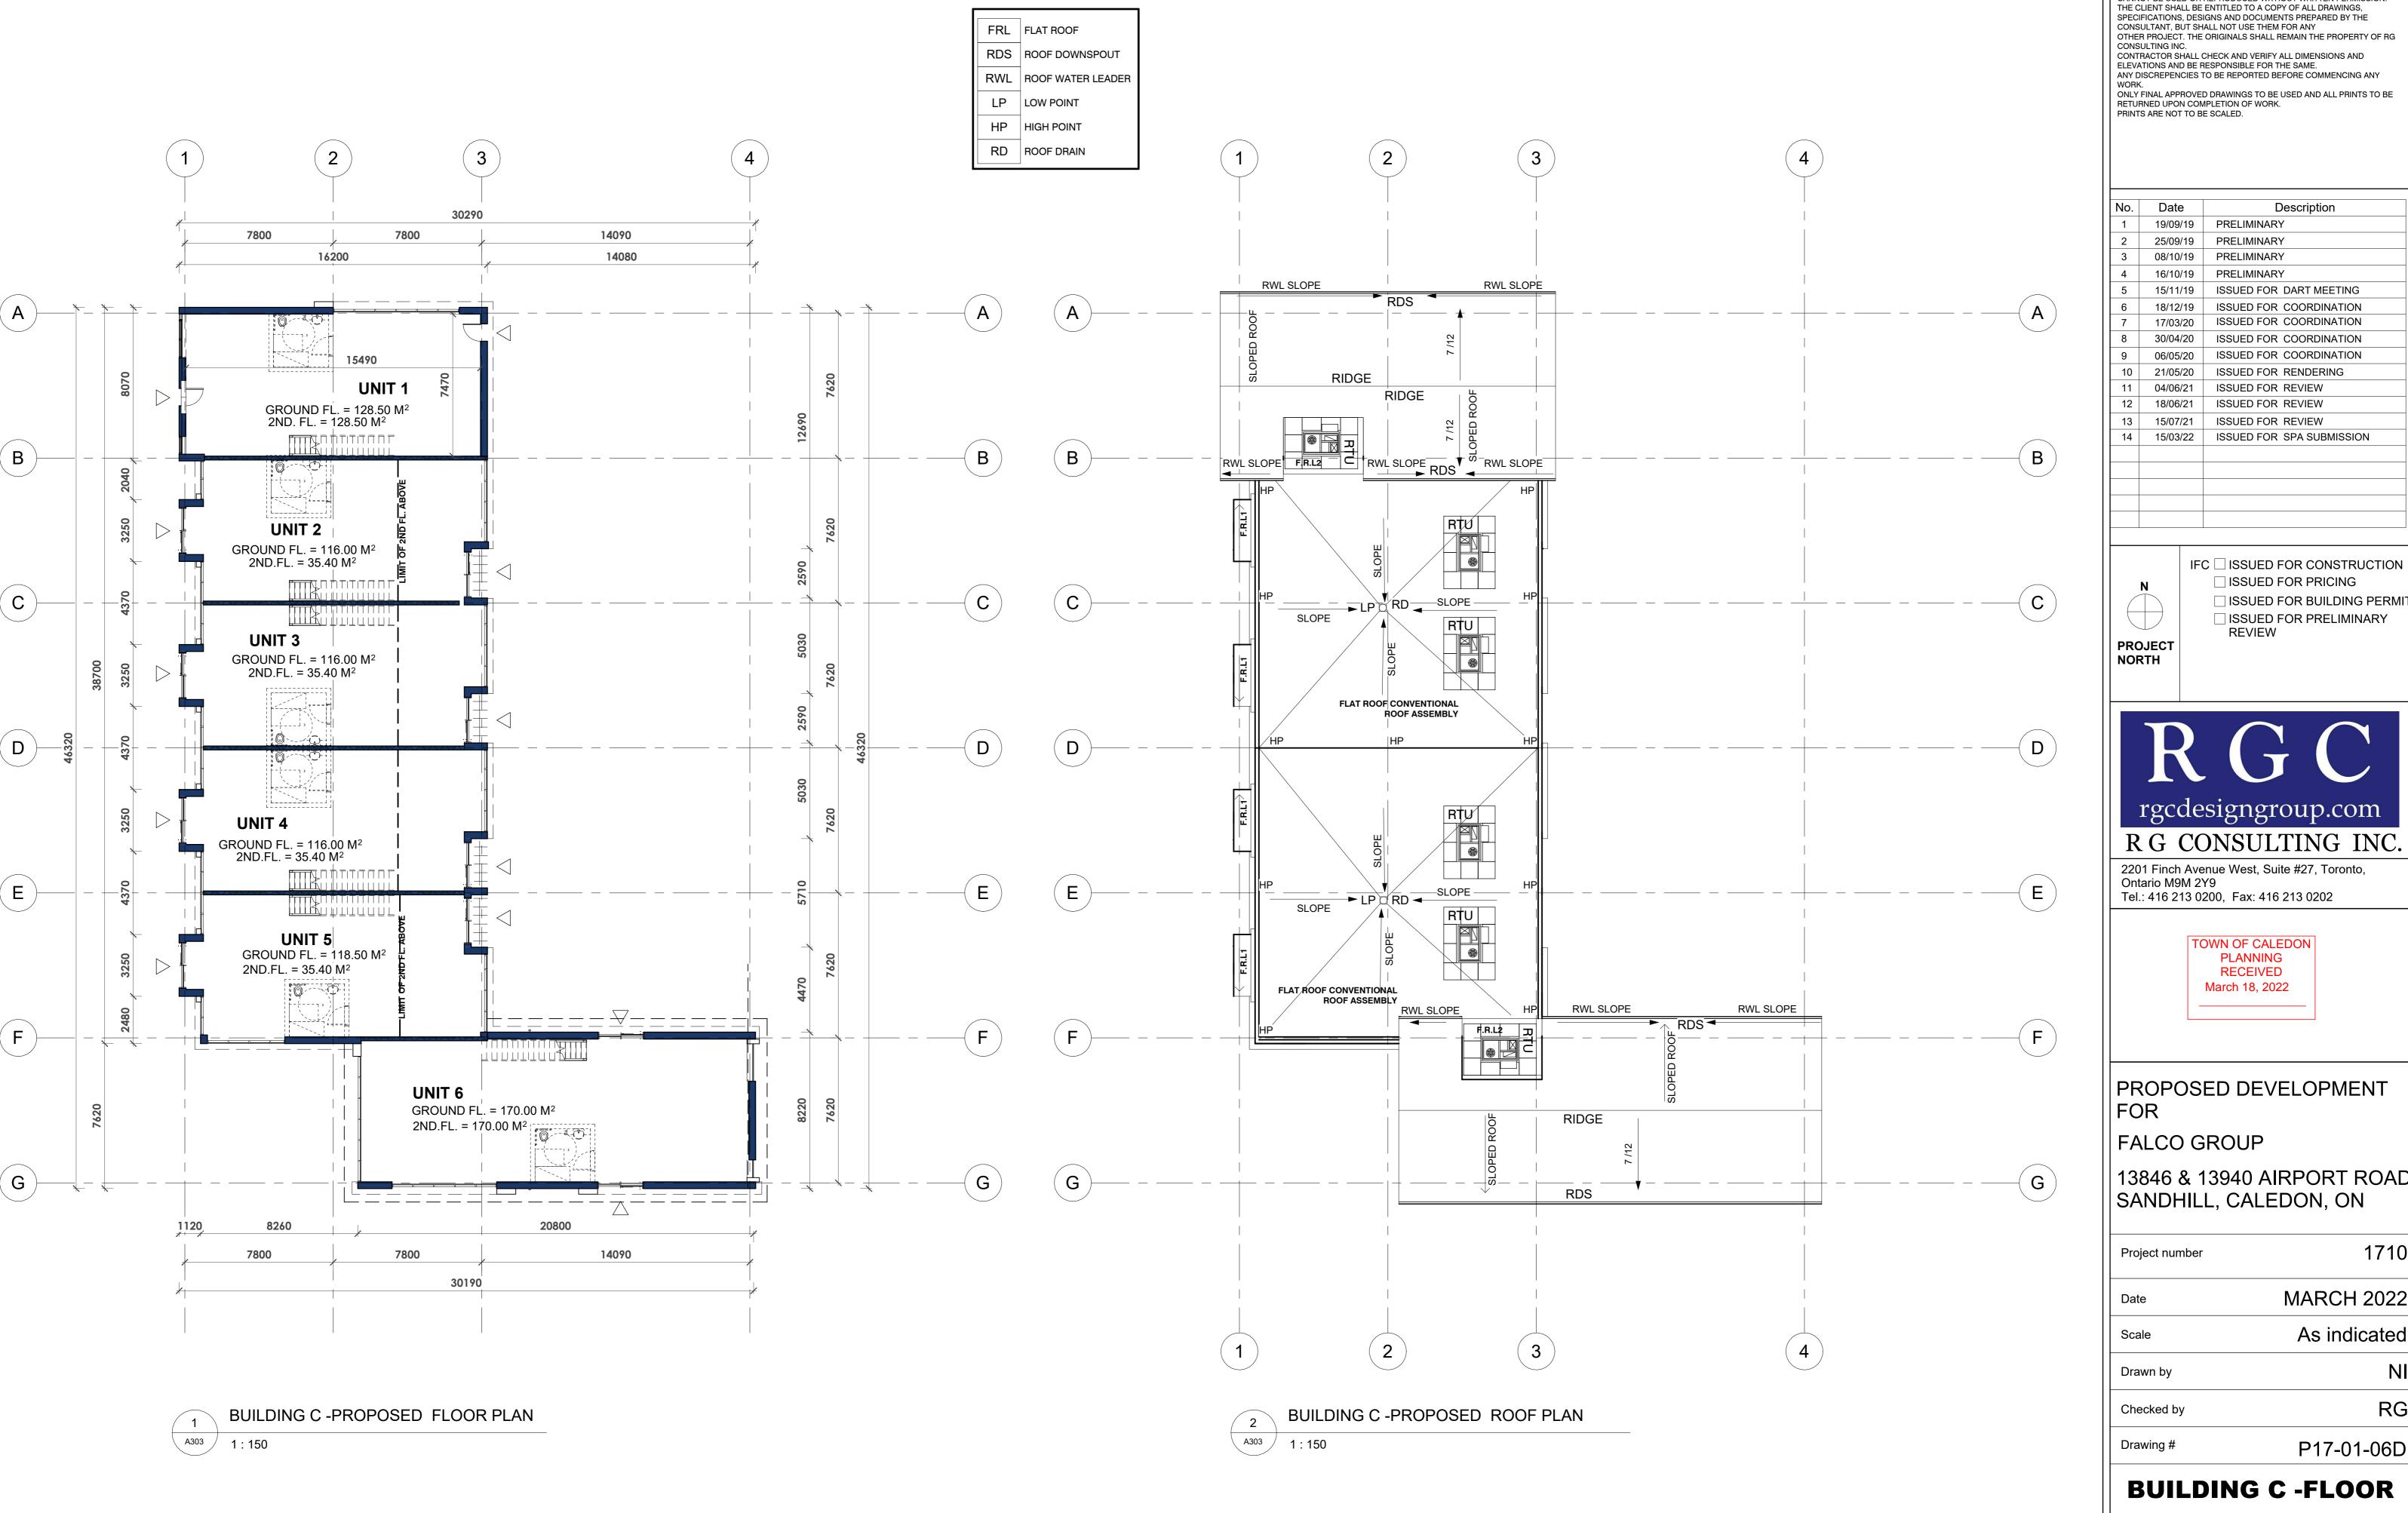

> IFC ☐ ISSUED FOR CONSTRUCTION ☐ ISSUED FOR PRICING

☐ ISSUED FOR BUILDING PERMIT ☐ ISSUED FOR PRELIMINARY REVIEW

rgcdesigngroup.com

2201 Finch Avenue West, Suite #27, Toronto,

Tel.: 416 213 0200, Fax: 416 213 0202

TOWN OF CALEDON PLANNING RECEIVED March 18, 2022

PROPOSED DEVELOPMENT

13846 & 13940 AIRPORT ROAD SANDHILL, CALEDON, ON

1710 MARCH 2022 As indicated RG P17-01-06D

> **BUILDING C-FLOOR** PLAN/ROOF PLAN

> > A303