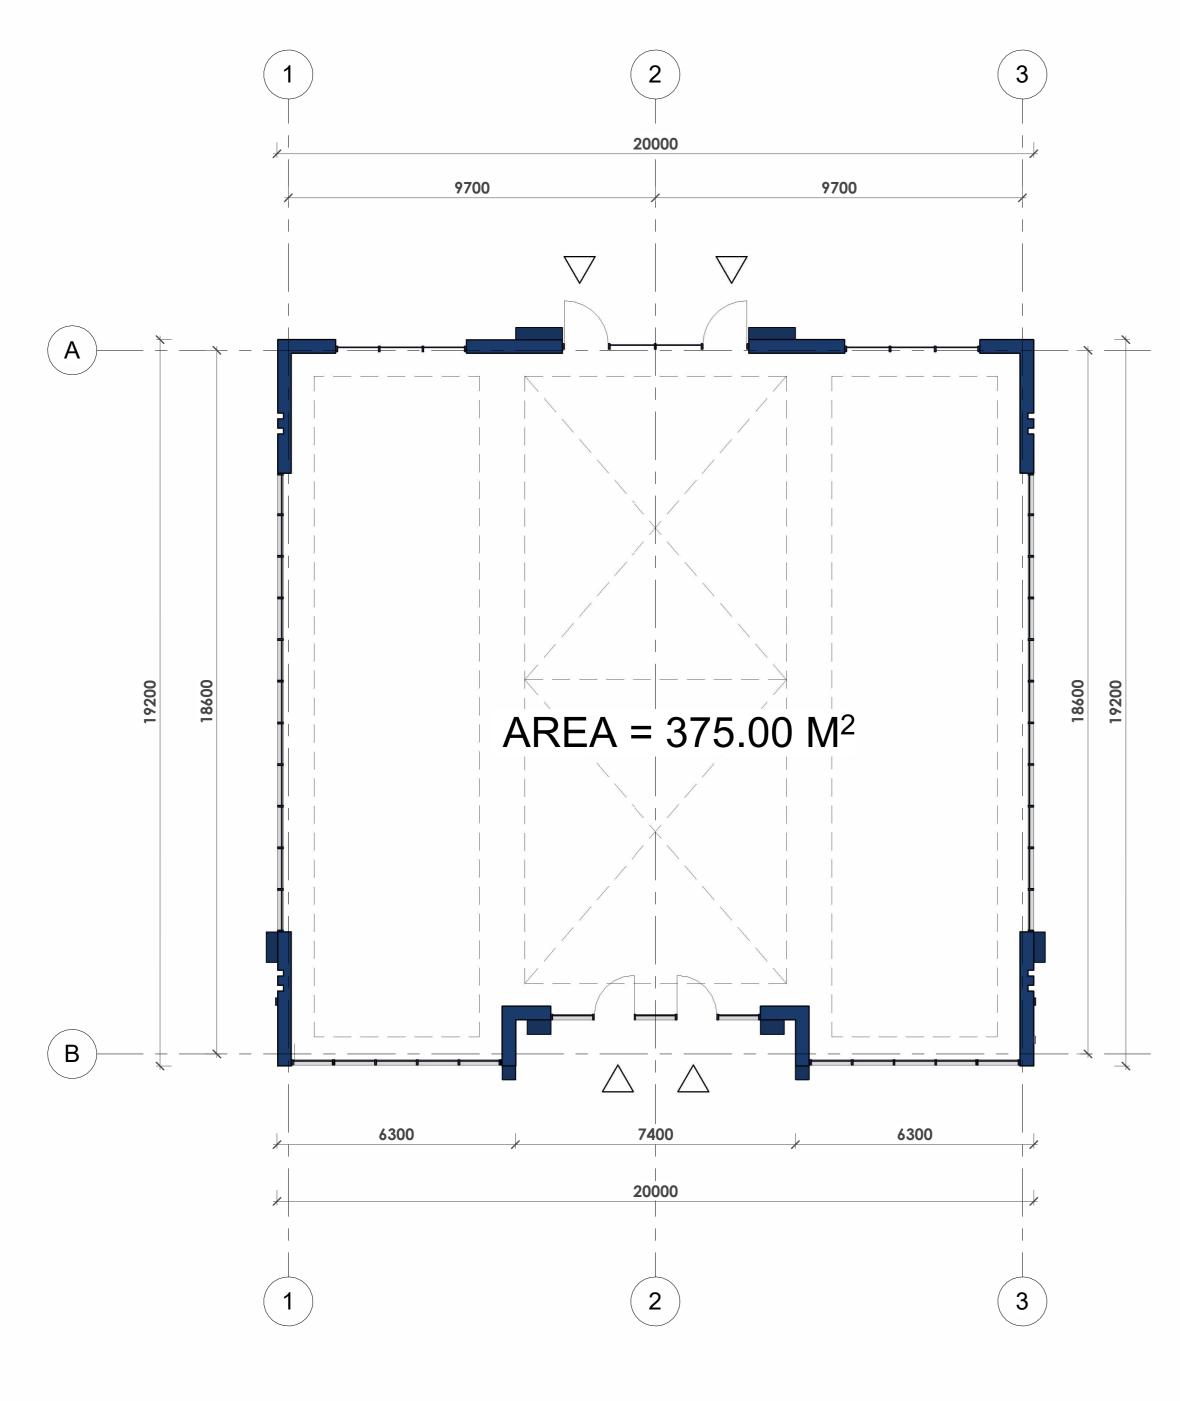

BUILDING A -PROPOSED FLOOR PLAN A301 1:100

BUILDING A -PROPOSED ROOF PLAN

1:100

THESE PLANS ARE THE PROPERTY OF RG CONSULTING INC. AND CANNOT BE USED OR REPRODUCED WITHOUT WRITTEN PERMISSION. THE CLIENT SHALL BE ENTITLED TO A COPY OF ALL DRAWINGS, SPECIFICATIONS, DESIGNS AND DOCUMENTS PREPARED BY THE CONSULTANT, BUT SHALL NOT USE THEM FOR ANY OTHER PROJECT. THE ORIGINALS SHALL REMAIN THE PROPERTY OF RG CONSULTING INC.

Project number

13846 & 13940 AIRPORT ROAD SANDHILL, CALEDON, ON

1710 MARCH 2022 1:100 Drawn by RG Checked by

Drawing #

P17-01-06D

**BUILDING A -FLOOR PLAN/ROOF PLAN** 

A301