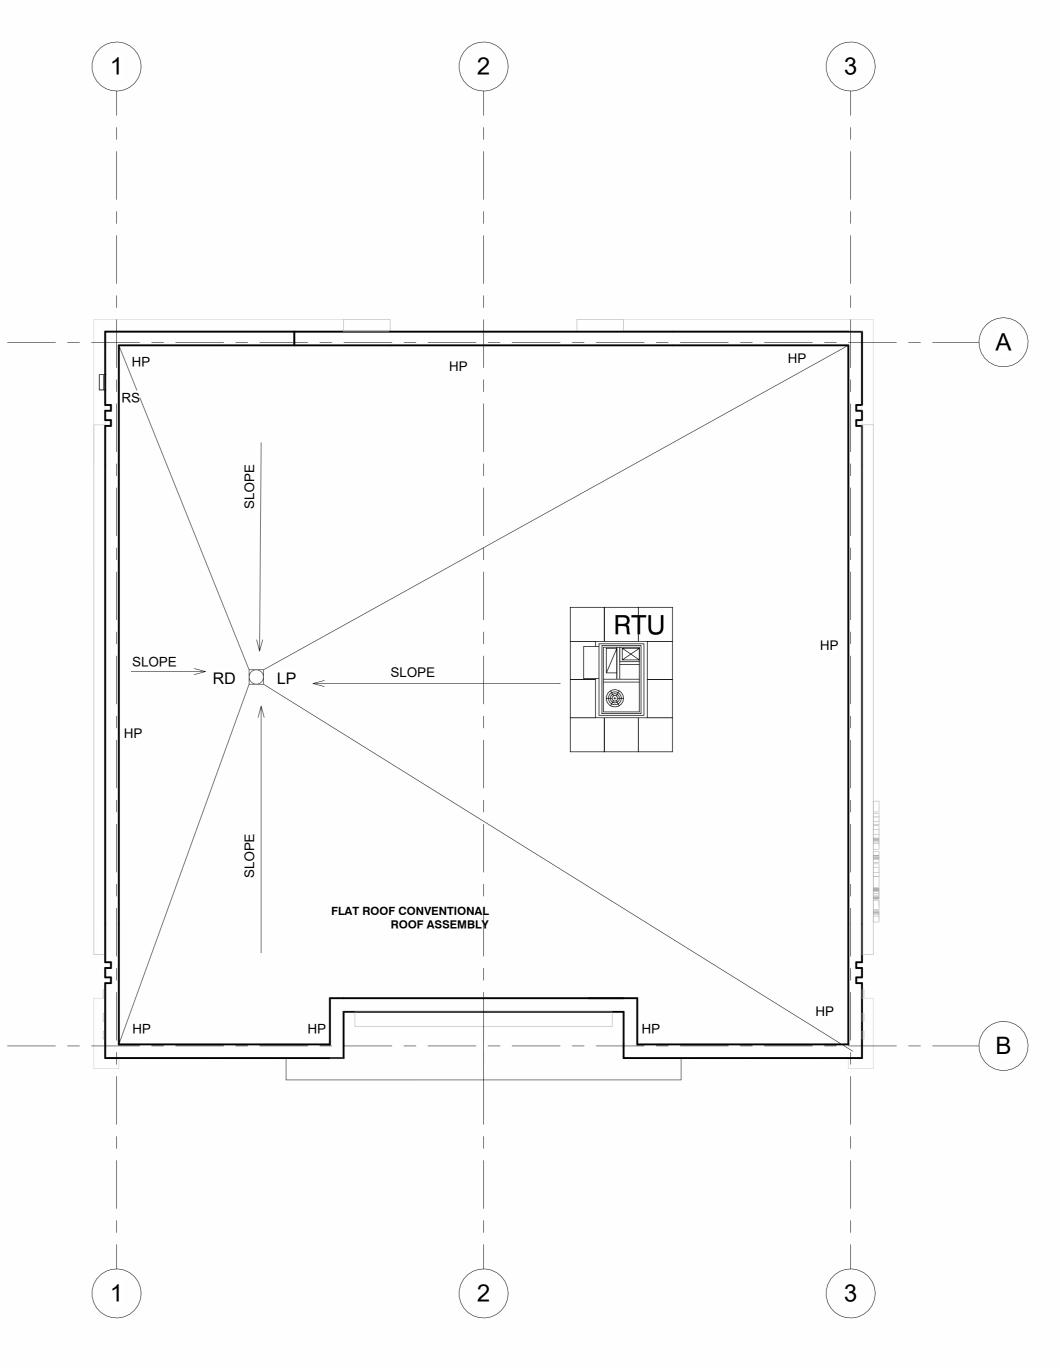

BUILDING A -PROPOSED FLOOR PLAN A301 1:100

BUILDING A -PROPOSED ROOF PLAN

1:100

THESE PLANS ARE THE PROPERTY OF RG CONSULTING INC. AND CANNOT BE USED OR REPRODUCED WITHOUT WRITTEN PERMISSION. THE CLIENT SHALL BE ENTITLED TO A COPY OF ALL DRAWINGS, SPECIFICATIONS, DESIGNS AND DOCUMENTS PREPARED BY THE CONSULTANT, BUT SHALL NOT USE THEM FOR ANY OTHER PROJECT. THE ORIGINALS SHALL REMAIN THE PROPERTY OF RG CONSULTING INC.

Project number

13846 & 13940 AIRPORT ROAD SANDHILL, CALEDON, ON

1710 MARCH 2022 1:100 Drawn by RG Checked by

Drawing #

P17-01-06D

**BUILDING A -FLOOR PLAN/ROOF PLAN** 

A301