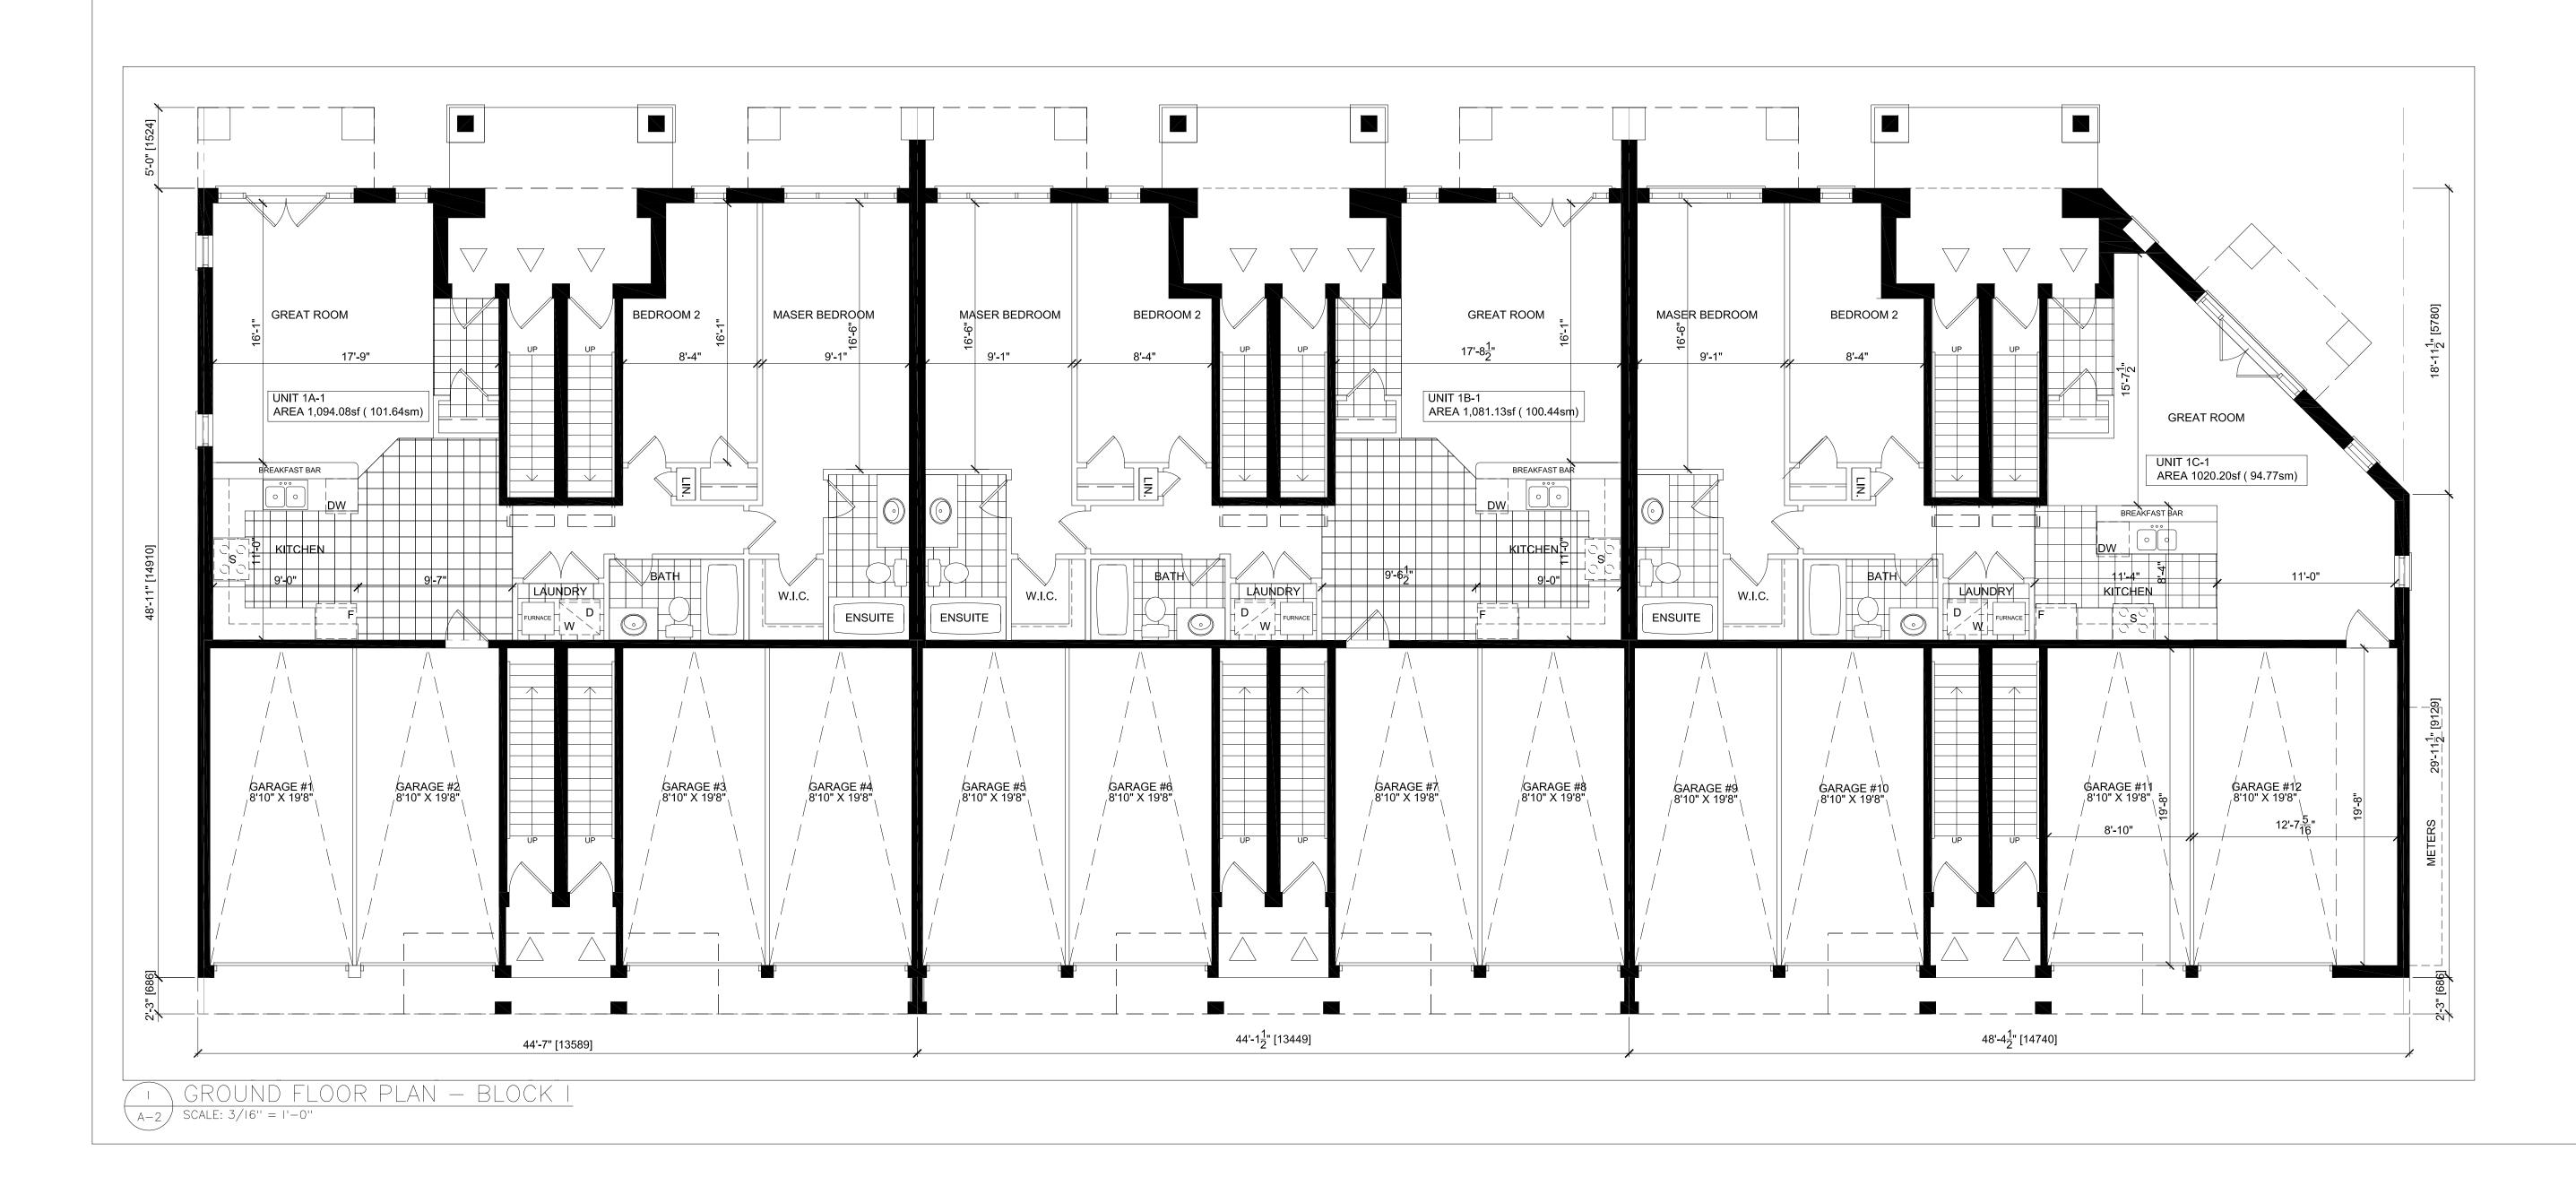

| SITE INFORMATION:                          |                            | BLOCK 1 GFA |          |                            |           | BLOCK 2 GFA |          |                            |           | BLOCK 3 GFA |          |                            |           |
|--------------------------------------------|----------------------------|-------------|----------|----------------------------|-----------|-------------|----------|----------------------------|-----------|-------------|----------|----------------------------|-----------|
| SITE AREA -<br>BUILDING AREA -             | 4,537.89 m2<br>1,905.59 m2 | UNIT        | BEDROOMS | AREA (sf)                  | AREA (sm) | UNIT        | BEDROOMS | AREA (sf)                  | AREA (sm) | UNIT        | BEDROOMS | AREA (sf)                  | AREA (sm) |
| COVERAGE -                                 | 41.99%                     | 1A-1        | 2        | 1,094.08                   | 101.64    | 2A-1        | 2        | 1,094.08                   | 101.64    | 3A-1        | 2        | 1,094.08                   | 101.64    |
| GFA -                                      | 4,415.11 m2                | 1A-2        | 2        | 1,024.58 (526.87 + 497.71) | 95.18     | 2A-2        | 2        | 1,024.58 (526.87 + 497.71) | 95.18     | 3A-2        | 2        | 1,024.58 (526.87 + 497.71) | 95.18     |
| RESIDENTIAL SUITE -                        | 45                         | 1A-3        | 2        | 1,003.26 (516.21 + 487.05) | 93.20     | 2A-3        | 2        | 1,003.26 (516.21 + 487.05) | 93.20     | 3A-3        | 2        | 1,003.26 (516.21 + 487.05) | 93.20     |
| PROVIDED PARKING -                         | 54                         | 1A-4        | 2        | 1,102.63 (566.99 + 535.64) | 102.44    | 2A-4        | 2        | 1,102.63 (566.99 + 535.64) | 102.44    | 3A-4        | 2        | 1,102.63 (566.99 + 535.64) | 102.44    |
| RESIDENTIAL PARKING -<br>VISITOR PARKING - | 45<br>9                    | 1A-5        | 2        | 1,081.31 (556.33 + 524.98) | 100.45    | 2A-5        | 2        | 1,081.31 (556.33 + 524.98) | 100.45    | 3A-5        | 2        | 1,081.31 (556.33 + 524.98) | 100.45    |
| BARRIER FREE PARKING -                     | 1                          | 1B-1        | 2        | 1,081.13                   | 100.44    | 2B-1        | 2        | 1,081.13                   | 100.44    | 3B-1        | 2        | 1,081.13                   | 100.44    |
| 1 BEDROOM +DEN UNIT                        | 1                          | 1B-2        | 2        | 1,003.26 (516.21 + 487.05) | 93.20     | 2B-2        | 2        | 1,003.26 (516.21 + 487.05) | 93.20     | 3B-2        | 2        | 1,003.26 (516.21 + 487.05) | 93.20     |
| 2 BEDROOMS UNIT                            | 44                         | 1B-3        | 2        | 1,001.14 (515.15 + 485.99) | 93.00     | 2B-3        | 2        | 1,001.14 (515.15 + 485.99) | 93.00     | 3B-3        | 2        | 1,001.14 (515.15 + 485.99) | 93.00     |
|                                            |                            | 1B-4        | 2        | 1,081.31 (556.33 + 524.98) | 100.45    | 2B-4        | 2        | 1,081.31 (556.33 + 524.98) | 100.45    | 3B-4        | 2        | 1,081.31 (556.33 + 524.98) | 100.45    |
| BUILDING AREA<br>BLOCK 1 -                 | 636.49 m2                  | 1B-5        | 2        | 1,079.18 (555.27 + 523.91) | 100.26    | 2B-5        | 2        | 1,079.18 (555.27 + 523.91) | 100.26    | 3B-5        | 2        | 1,079.18 (555.27 + 523.91) | 100.26    |
| BLOCK 2 -                                  | 634.55 m2                  | 1C-1        | 1 + DEN  | 1,020.20                   | 90.83     | 2C-1        | 2        | 1,094.08                   | 101.64    | 3C-1        | 2        | 1,094.08                   | 101.64    |
| BLOCK 3 -                                  | 634.55 m2                  | 1C-2        | 2        | 1,003.26 (516.21 + 487.05) | 93.20     | 2C-2        | 2        | 1,003.26 (516.21 + 487.05) | 93.20     | 3C-2        | 2        | 1,003.26 (516.21 + 487.05) | 93.20     |
| TOTAL -                                    | 1,905.59 m2                | 1C-3        | 2        | 1,217.71 (623.44 + 594.27) | 113.13    | 2C-3        | 2        | 1,024.58 (526.87 + 497.71) | 95.18     | 3C-3        | 2        | 1,024.58 (526.87 + 497.71) | 95.18     |
|                                            | ,                          | 1C-4        | 2        | 1,081.31 (556.33 + 524.98) | 100.45    | 2C-4        | 2        | 1,081.31 (556.33 + 524.98) | 100.45    | 3C-4        | 2        | 1,081.31 (556.33 + 524.98) | 100.45    |
|                                            |                            | 1C-5        | 2        | 934.12 (482.74 + 451.38)   | 86.78     | 2C-5        | 2        | 1,102.63 (566.99 + 535.64) | 102.44    | 3C-5        | 2        | 1,102.63 (566.99 + 535.64) | 102.44    |
|                                            |                            | TOTAL       |          | 15,808.48                  | 1,468.65  | TOTAL       |          | 15,857.74                  | 1,473.23  | TOTAL       |          | 15,857.74                  | 1,473.23  |