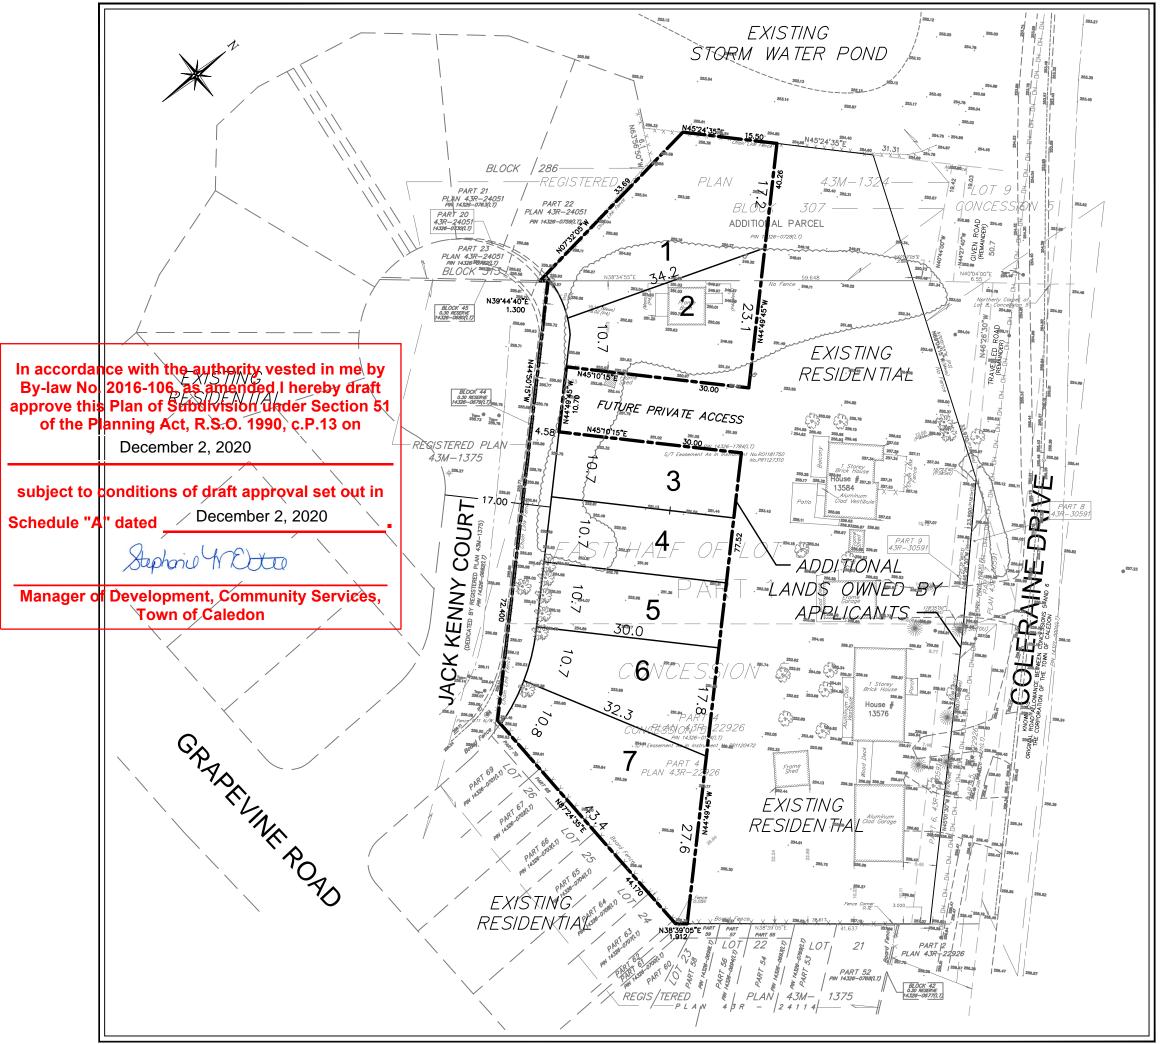

DRAFT PLAN OF SUBDIVISION PART OF THE EAST HALF OF LOT 8
CONCESSION 5
ALSO PART OF BLOCK 307 REGISTERED PLAN 43M-1324
(GEOGRAPHIC TOWNSHIP OF ALBION, COUNTY OF PEEL)
TOWN OF CALEDON
REGIONAL MUNICIPALITY OF PEEL

### **DEVELOPMENT STATISTICS**

| PROPOSED LAND USE                        | Lot/Block No. | Units | ho   |
|------------------------------------------|---------------|-------|------|
| 1) Single Family Residential 10.7m (min) | 1-7           | 7     | 0.31 |
| 2) Jack Kenny Court                      |               |       | 0.03 |
| TOTAL                                    |               | 7     | 0.34 |