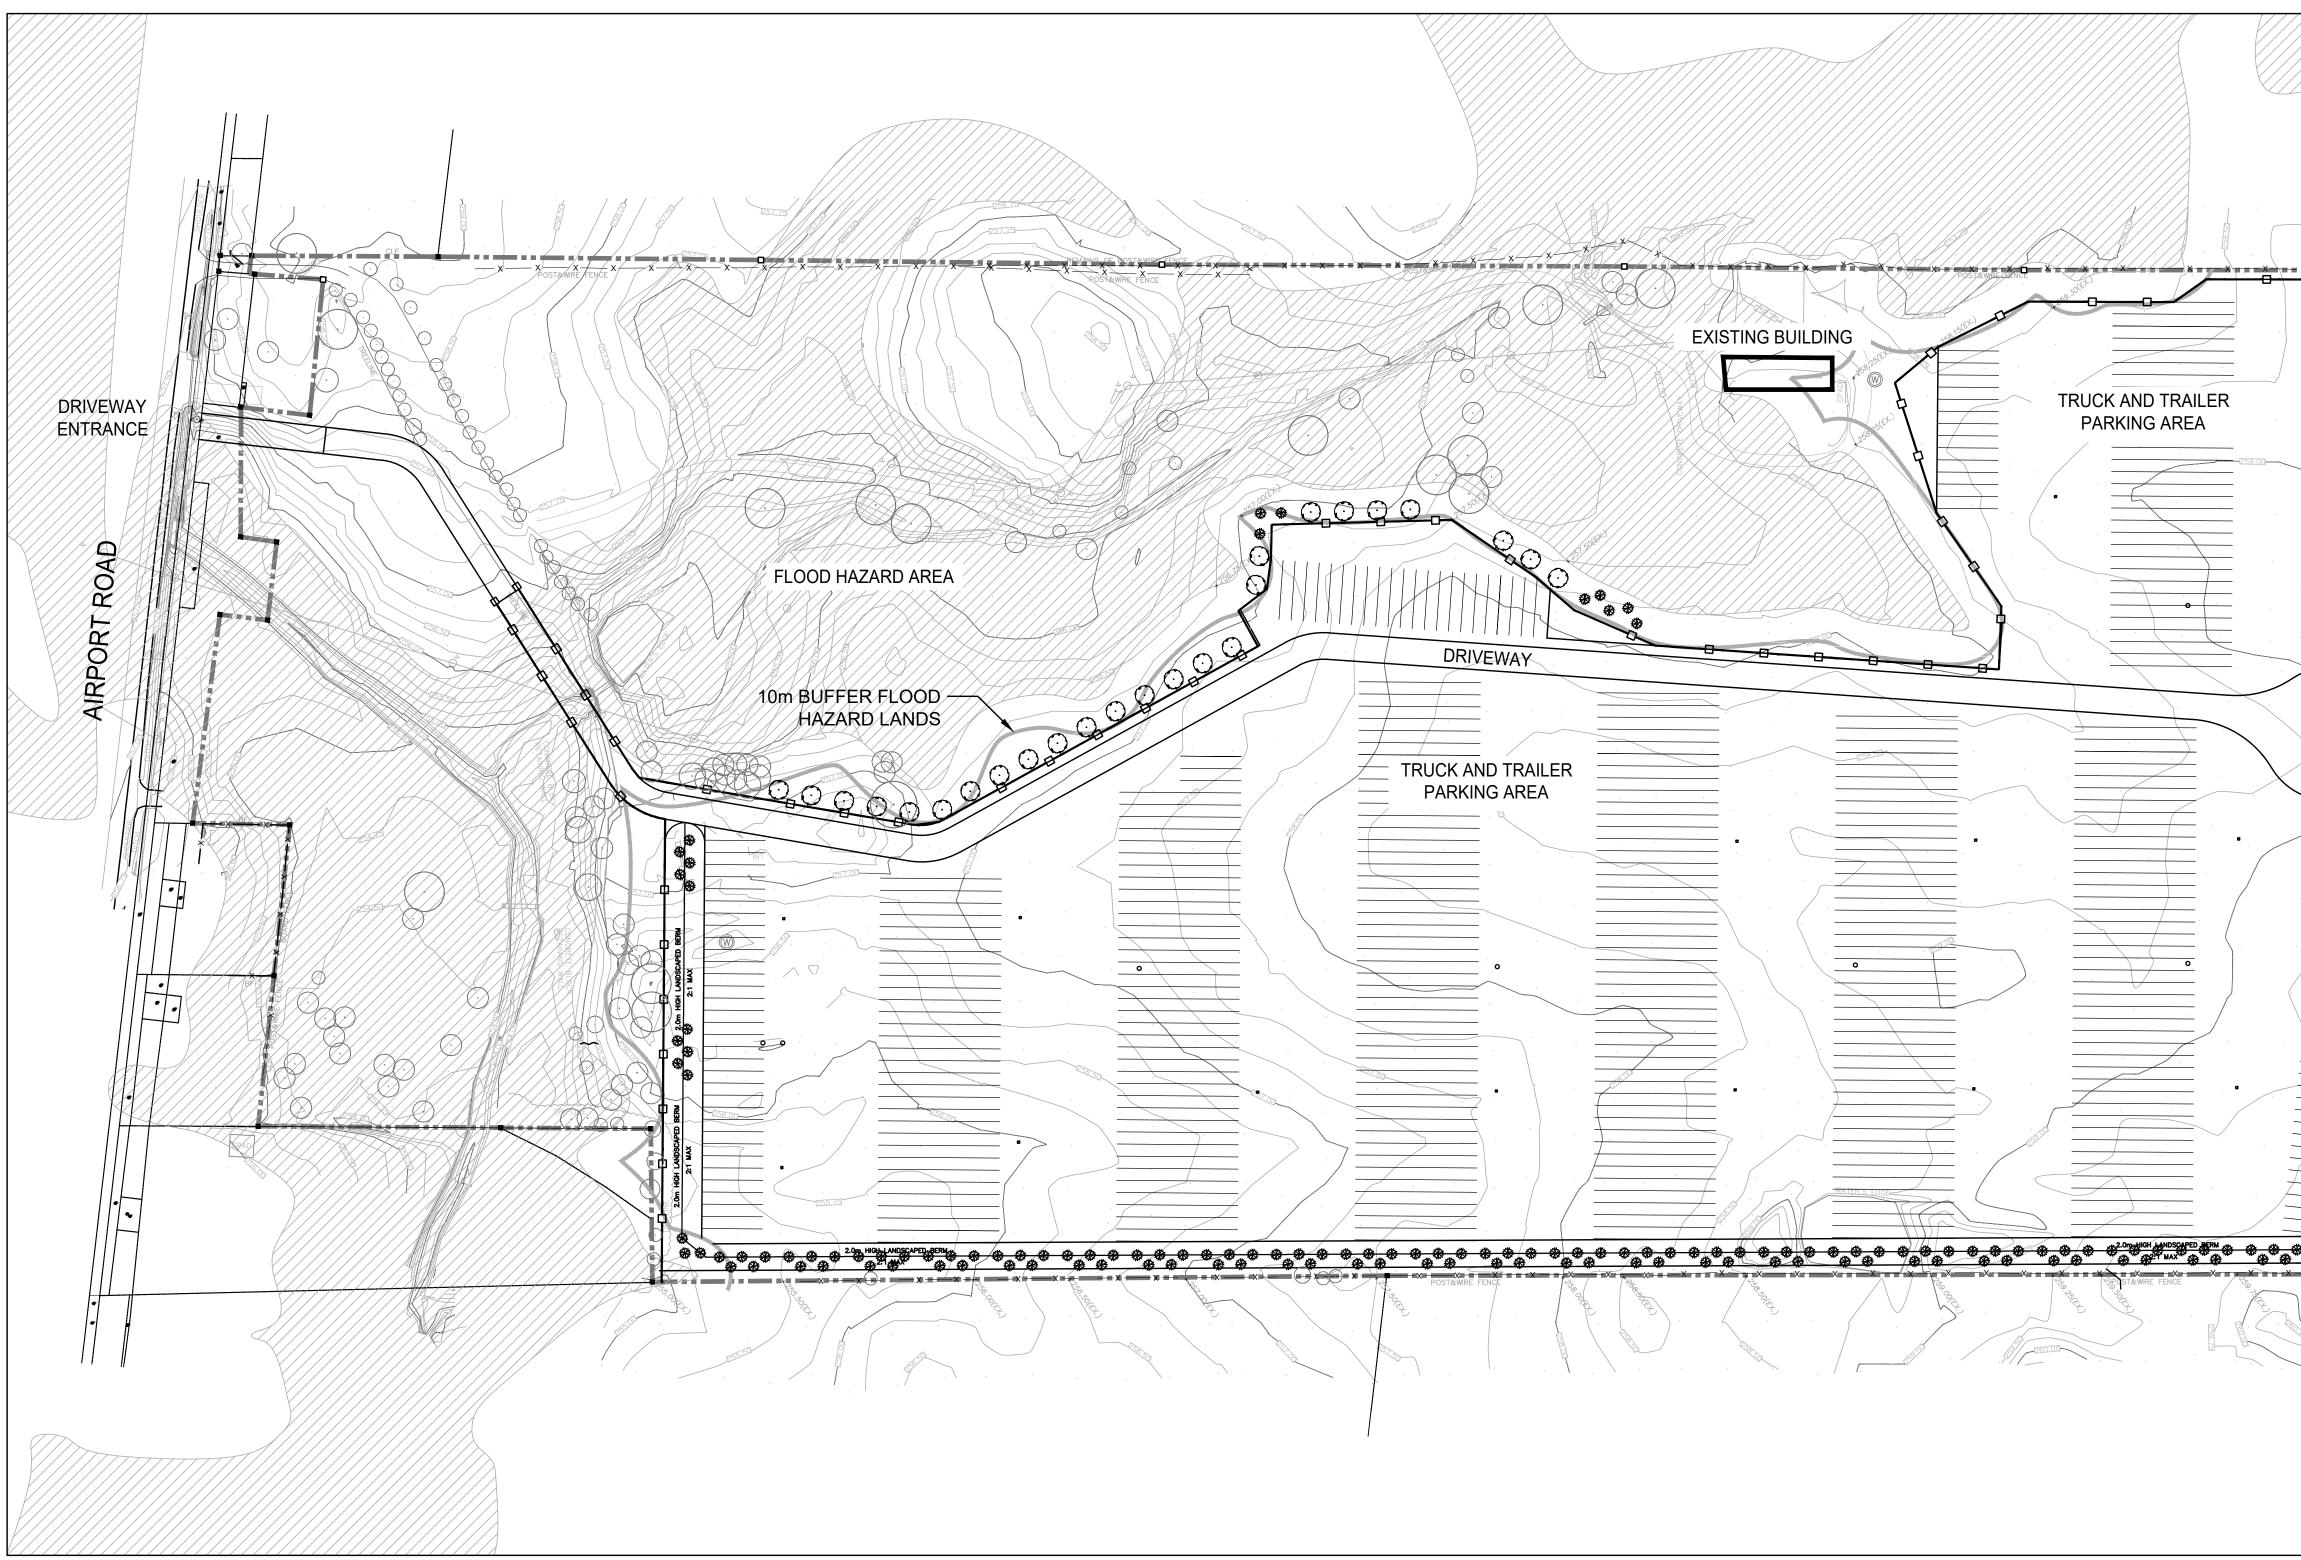

## Landscape Working Drawings TRUCK AND TRAILER PARKING 13291 AIRPORT ROAD

Town of Caledon, Ontario

SITE PLAN N.T.S