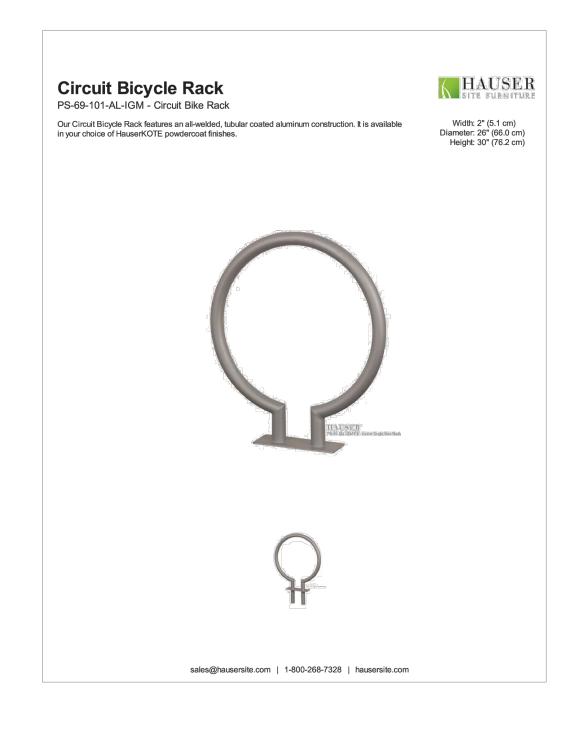

## POURED IN PLACE CONCRETE PAVING DETAIL

SCALE: N.T.S.

LIGHT DUTY UNIT PAVING DETAIL

SCALE: N.T.S.

PERMEABLE UNIT PAVING DETAIL

SCALE: N.T.S.

**BICYCLE RACK DETAIL** SCALE: N.T.S.

SCALE: N.T.S.