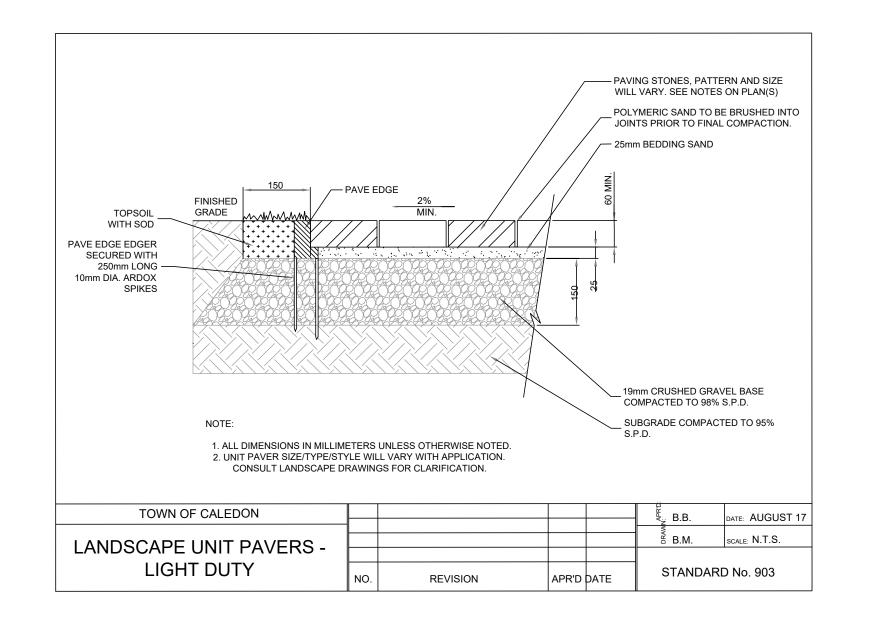

## POURED IN PLACE CONCRETE PAVING DETAIL

SCALE: N.T.S.

LIGHT DUTY UNIT PAVING DETAIL

SCALE: N.T.S.

PERMEABLE UNIT PAVING DETAIL

SCALE: N.T.S.

**BICYCLE RACK DETAIL** SCALE: N.T.S.

SCALE: N.T.S.