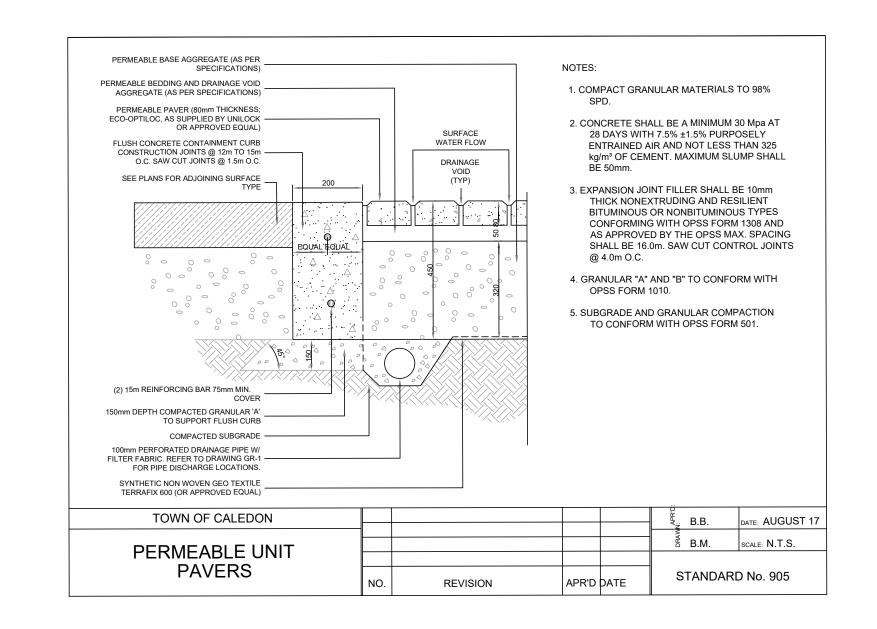

## POURED IN PLACE CONCRETE PAVING DETAIL

SCALE: N.T.S.

LIGHT DUTY UNIT PAVING DETAIL

SCALE: N.T.S.

PERMEABLE UNIT PAVING DETAIL

SCALE: N.T.S.

**BICYCLE RACK DETAIL** SCALE: N.T.S.

SCALE: N.T.S.