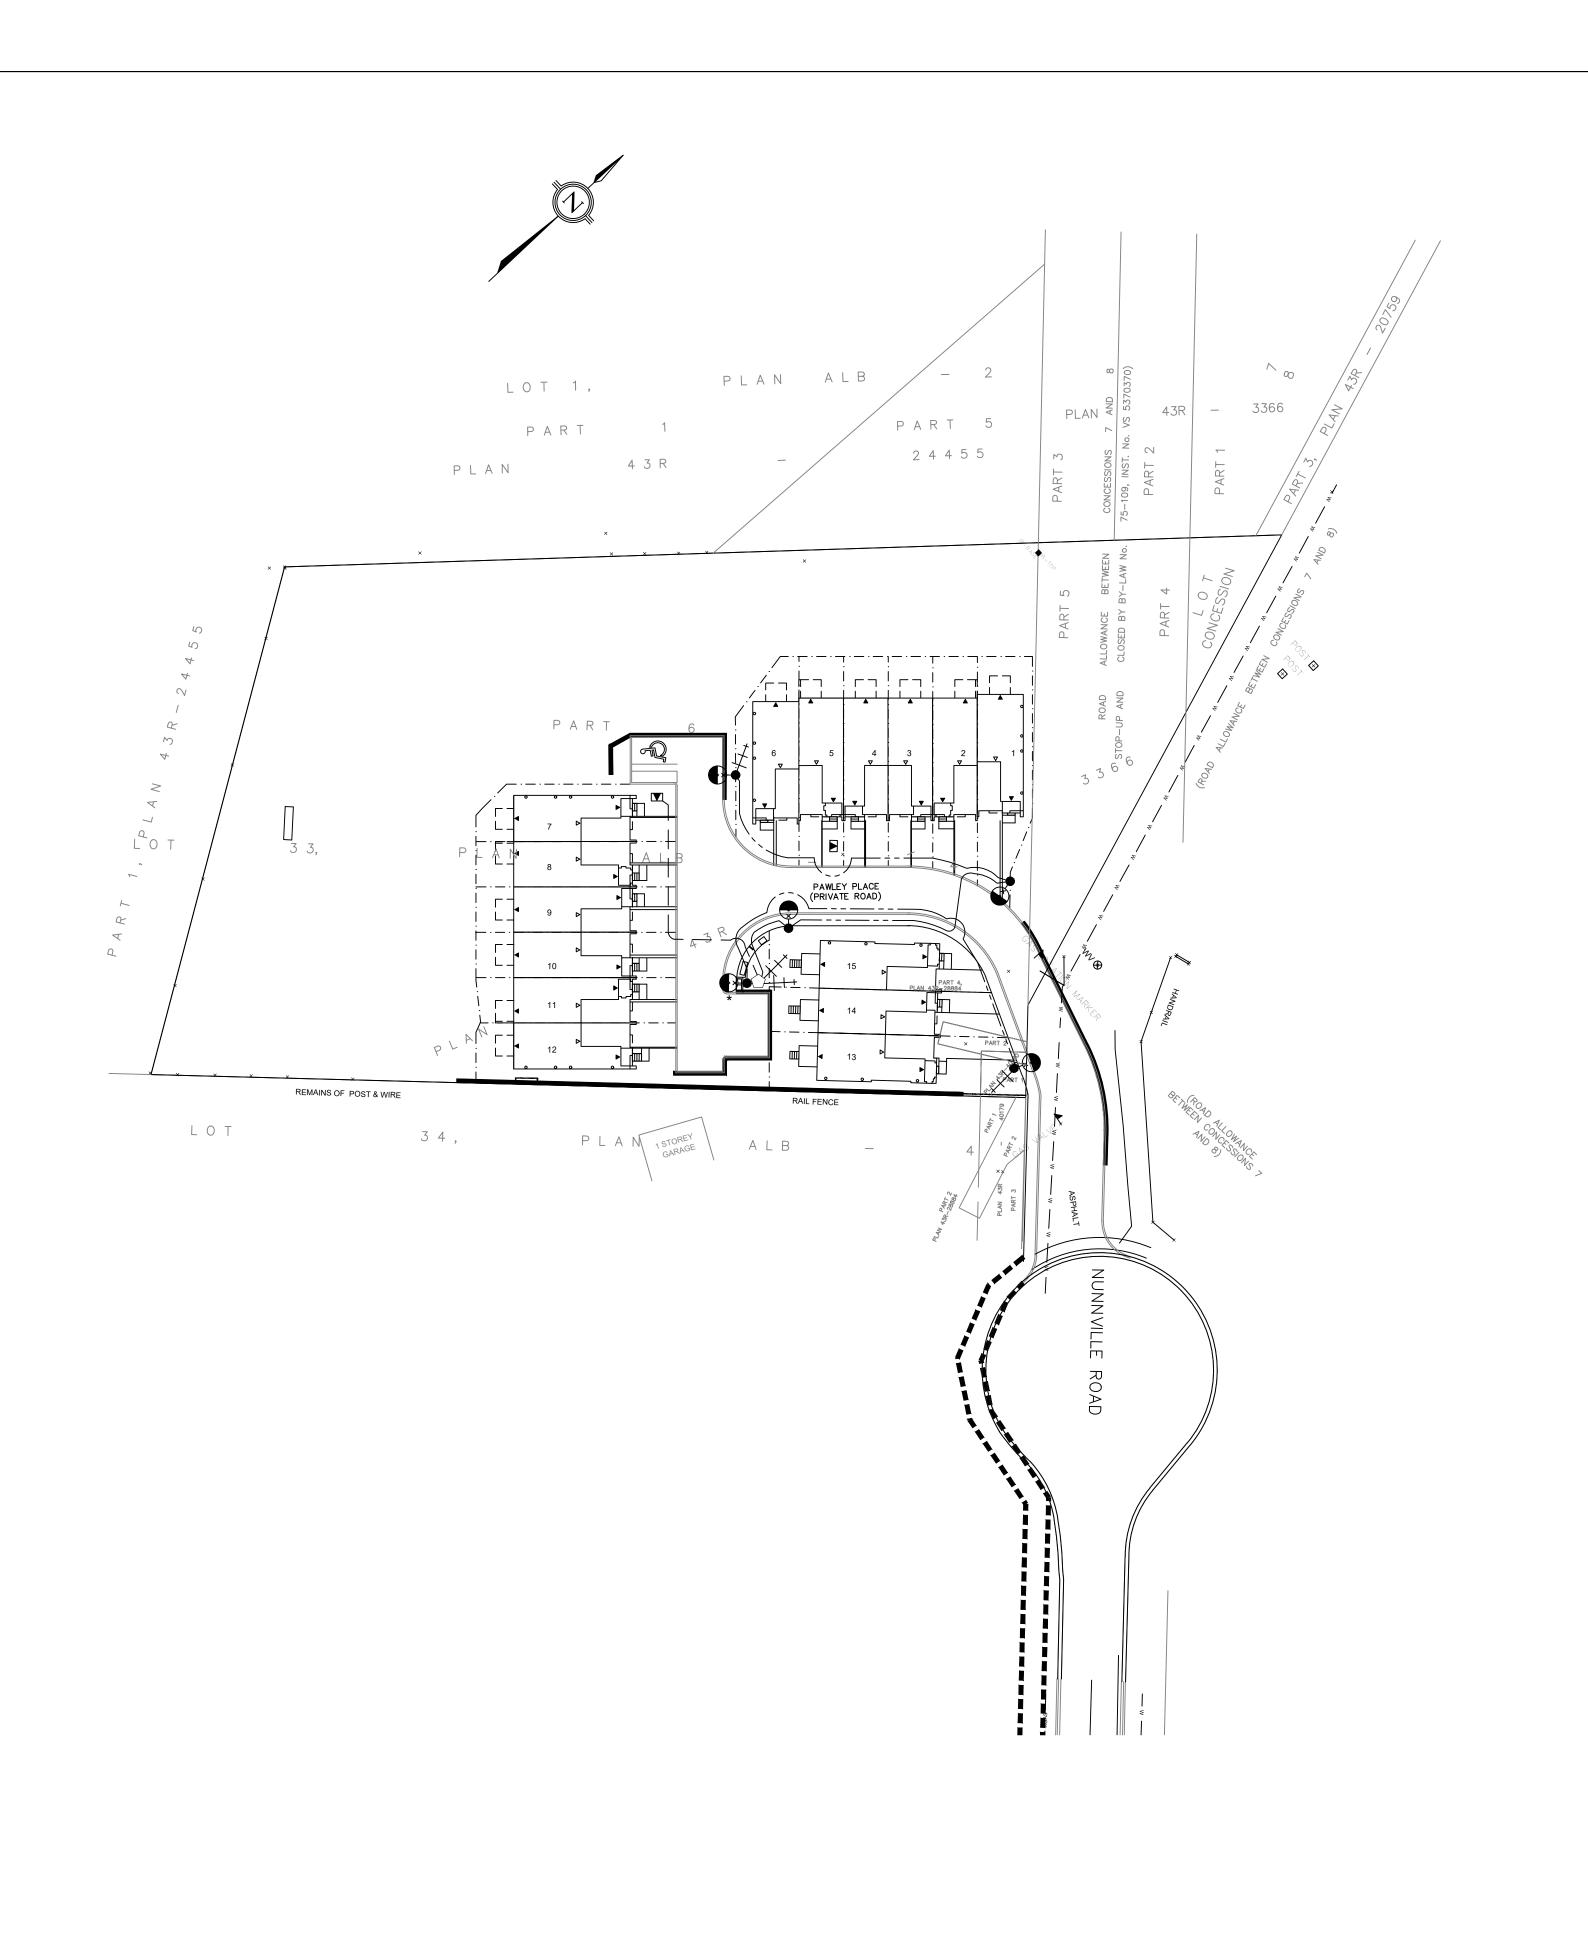

## TOWN OF CALEDON PLANNING RECEIVED

Mar 23, 2023

LEGEND

SITELIGHT ASSEMBLY
POLE: 8.2m (27') OCTAGONAL CONCRETE

PRESTRESSED AND REINFORCED, BY STRESS-CRETE CAT.# E270-BPO-G-CSA C/W TOP CAP AND FINISHED IN POLISHED MIDNIGHT LACE CAT.# S-10. ARM: 1.5m (5') DECORATIVE ARM WITH SCROLL

LUMINAIRE: KING K601 TYPE III 40W 3000K CAT# K601D-S-III-P4NL-40-(SSL)-7030-120V C/W 7-PIN PHOTO CONTROL AND BACK SHIELD, NOTE: LUMINAIRE AND ARM TO BE FACTORY FINISHED POWDER COAT BLACK.

AS ABOVE EXCEPT WITH ADDITIONAL SHIELD ON SIDE INDICATED BY \*

METERED POWER SUPPLY PEDESTAL TO BE MANUFACTURED BY PEDESTAL SOLUTIONS INC. (PSI), YORK, ONTARIO. CAT.#SLxxx1-#-40, 100A 2 POLE MAIN BREAKER, #-40A BRANCH BREAKERS, PROVISION FOR UP TO 12 BRANCH BREAKERS. WEATHER PROOF, TAMPER PROOF CABINET, DARK GREEN, PROVISIONS FOR PADLOCKING, MOUNT ON PRE-CAST CONCRETE FOUNDATION (USI UP2022 BASE)

+++ PROPOSED GROUND ROD.

HYDRO ONE TRANSFORMER.

STREETLIGHT CABLE: 2-#6RWU C/W 1-#6 RWU GND. CABLE INSTALLED IN 50mm PVC TYPE 2 DIRECT BURIED DUCT IN COMPLETE ACCORDANCE WITH E.S.A. STANDARDS & SPECIFICATIONS

STREETLIGHT PEDESTAL SUPPLY CABLE: 3-#2
 Cu. RWU-90 C/W JACKETED GND IN
 CONTINUOUS 50mm PVC TYPE 2 DUCT IN
 COMPLETE ACCORDANCE WITH E.S.A.
 STANDARDS & SPECIFICATIONS.

14) MUNICIPAL NUMBER

HYDRO ONE VAULT.

APPROVED FOR CONSTRUCTION
THIS APPROVAL CONSTITUTES A GENERAL REVIEW AND DOES NOT CERTIFY DIMENSIONAL ACCURACY.

THIS APPROVAL IS SUBJECT TO THE FURTHER CERTIFICATION OF

THE "AS CONSTRUCTED" WORKS BY A REGISTERED PROFESSIONAL ENGINEER OF THE PROVINCE OF ONTARIO.

DATE :\_\_\_\_\_ APPROVED BY:\_\_\_

1 REVISED PER LATEST SITE PLAN 2023.03.20

NO. REVISION DATE BY

RTG SYSTEMS INC.

ELECTRICAL CONSULTING ENGINEERS

3518 Mainway Dr., Suite 201 Office: (905) 335-4470
BURLINGTON ON L7M 1A8 Toronto: (905) 827-7887
E-MAIL: general@rtgsystems.com

## TOWN OF CALEDON

## 13290 NUNNVILLE ROAD ENCLAVE TOWNHOMES CONDO SITE LIGHTING

| DWG BY S.D. | DATE<br>2022.04.07 | CK'D BY  | DATE         |
|-------------|--------------------|----------|--------------|
| SCALE 1:500 | DRAV               | VING NO. | SHEET 1 OF 1 |
| EXCEPT SYMI | BOLS               | SL-1     |              |