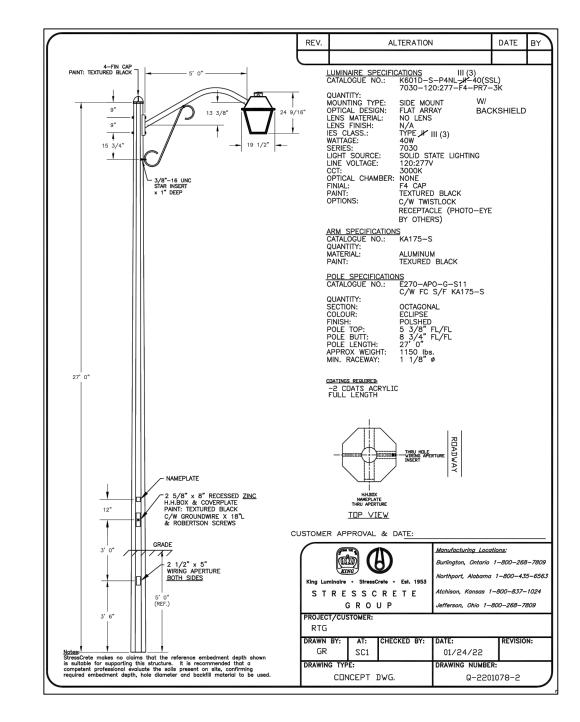

## TOWN OF CALEDON PLANNING RECEIVED

Mar 23, 2023

LEGEND

SITELIGHT ASSEMBLY
POLE: 8.2m (27') OCTAGONAL CONCRETE

PRESTRESSED AND REINFORCED, BY STRESS-CRETE CAT.# E270-BPO-G-CSA C/W TOP CAP AND FINISHED IN POLISHED MIDNIGHT LACE CAT.# S-10. ARM: 1.5m (5') DECORATIVE ARM WITH SCROLL

LUMINAIRE: KING K601 TYPE III 40W 3000K CAT# K601D-S-III-P4NL-40-(SSL)-7030-120V C/W 7-PIN PHOTO CONTROL AND BACK SHIELD, NOTE: LUMINAIRE AND ARM TO BE FACTORY FINISHED POWDER COAT BLACK.

AS ABOVE EXCEPT WITH ADDITIONAL SHIELD ON SIDE INDICATED BY \*