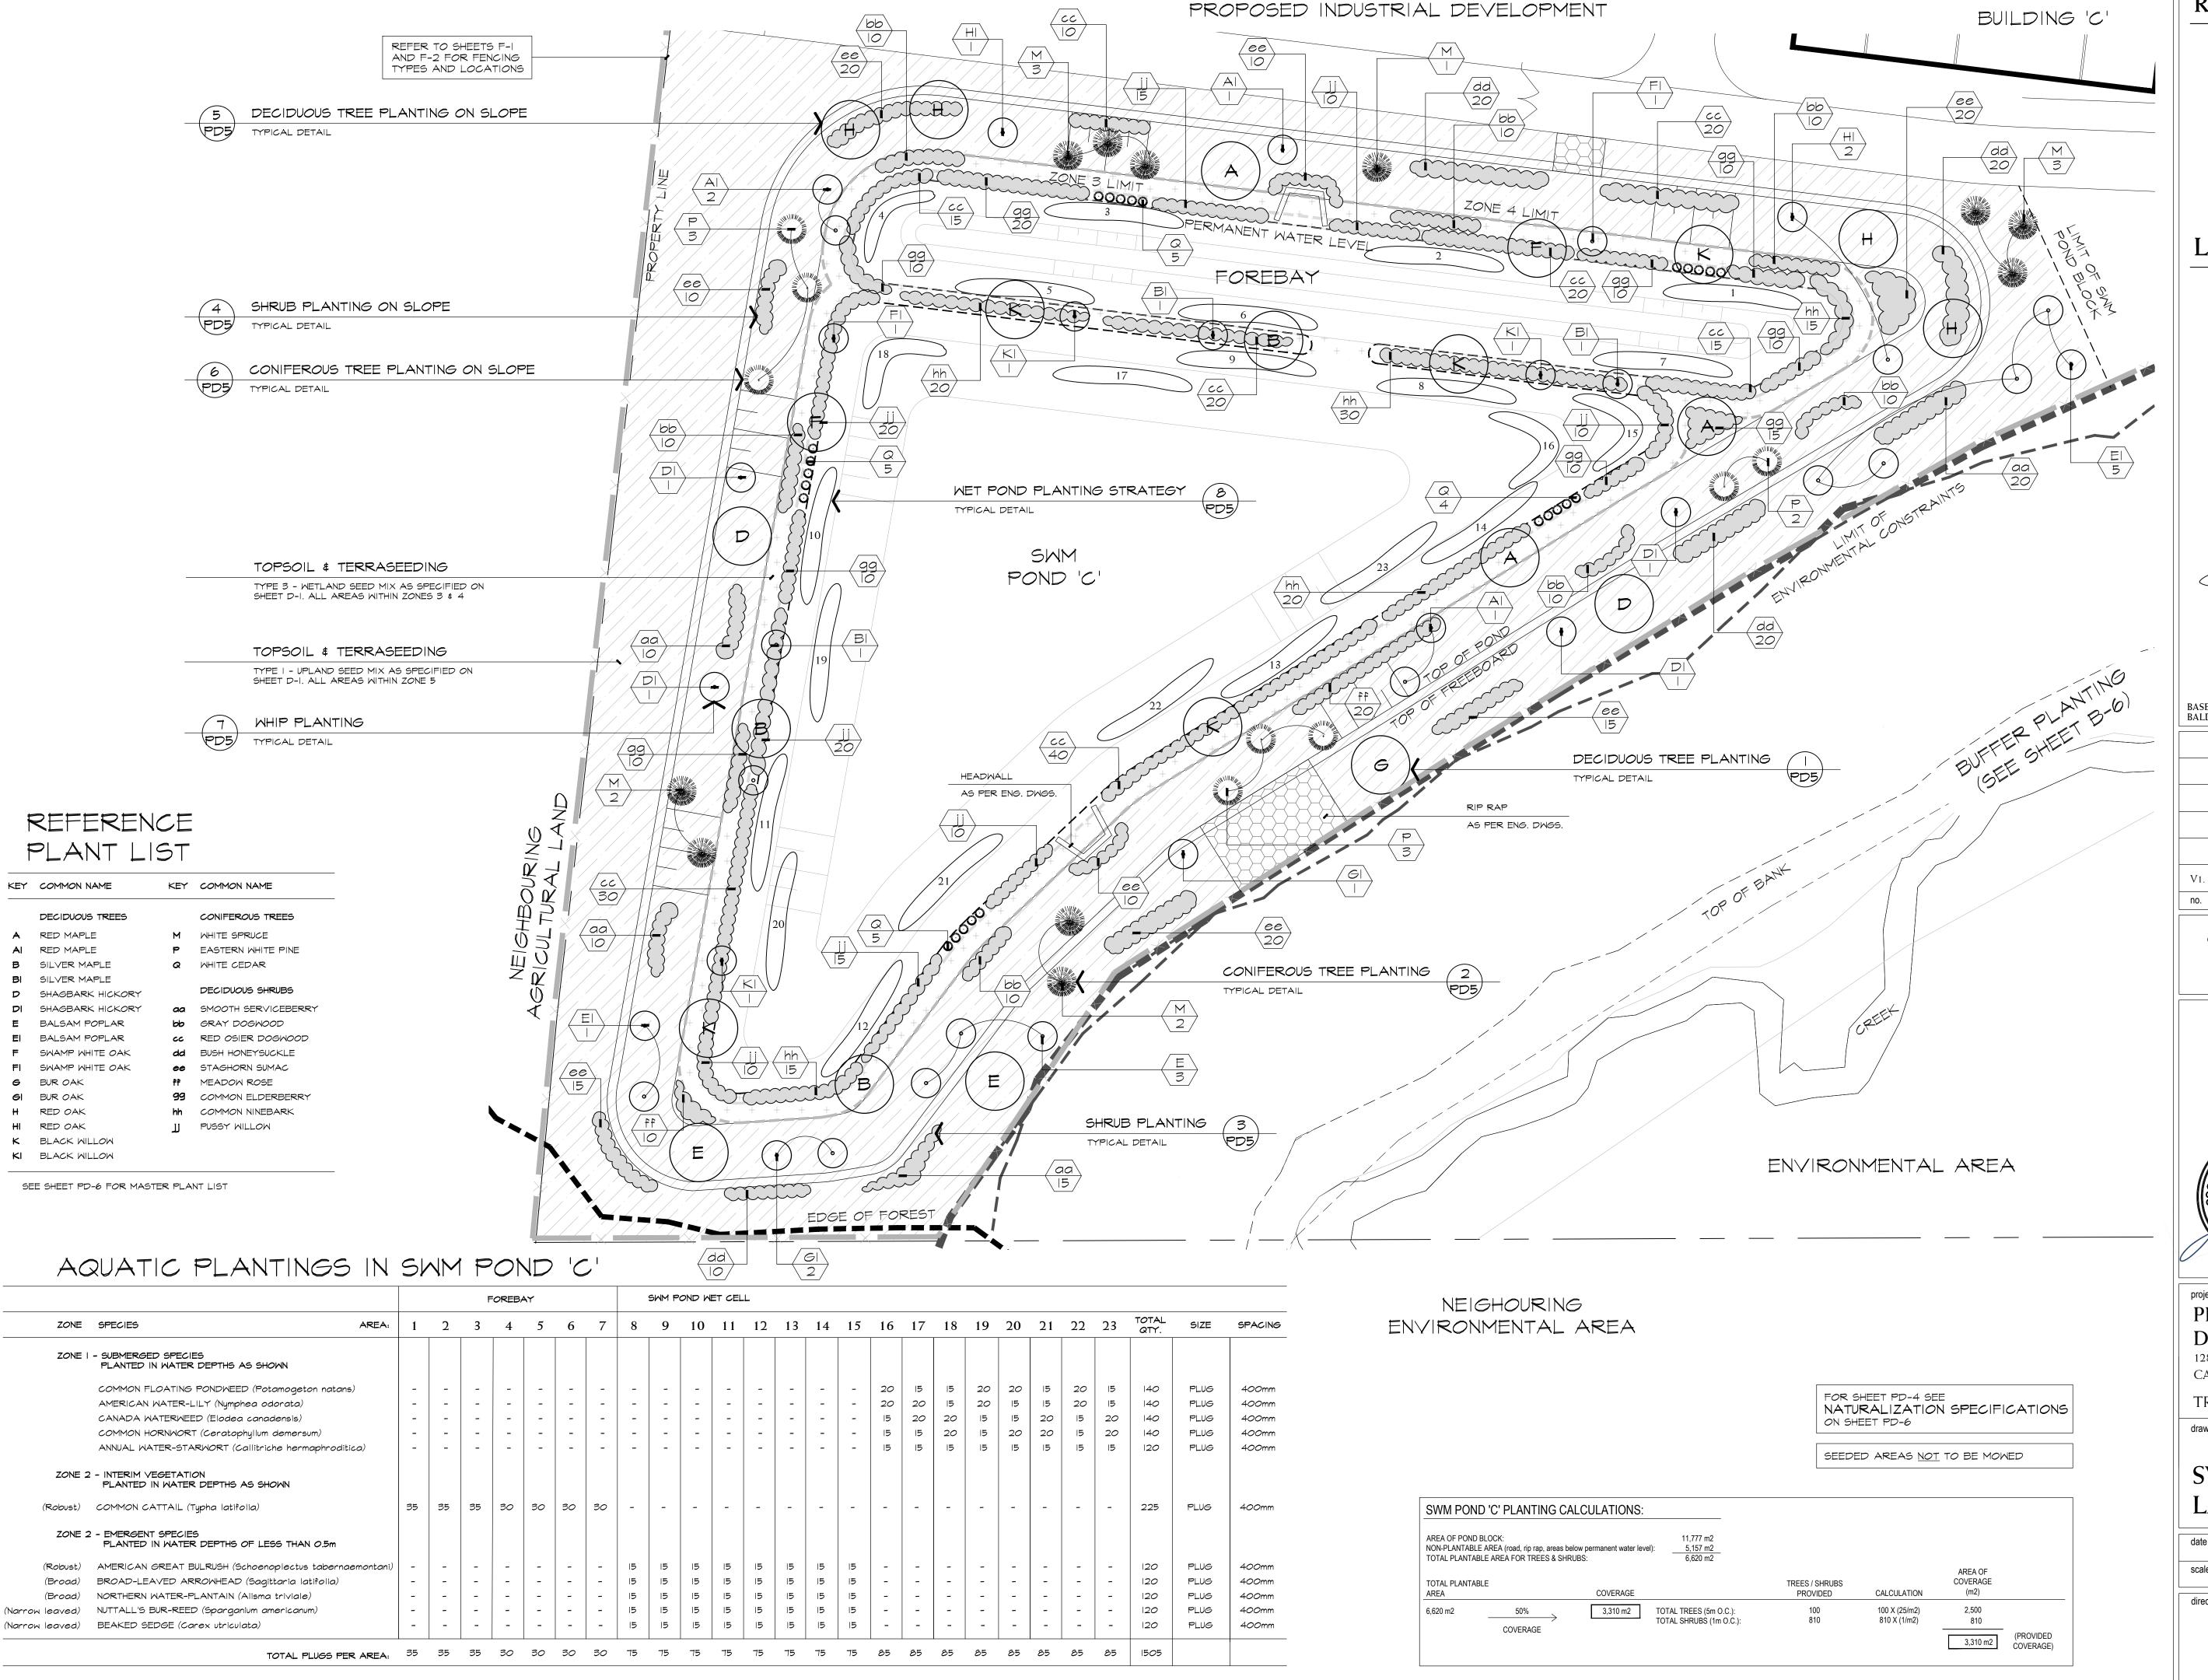

## REFERENCE PLAN

## LEGEND

**DECIDUOUS TREES** 

CONIFEROUS TREES

LIMIT OF ZONE 3

LIMIT OF ZONE 4

———— PERMANENT WATER LEVEL

AQUATIC PLANTINGS

TYPE 1 SEED MIX TYPE 3 SEED MIX

LIMIT OF SWM POND BLOCK

BASE INFORMATION OBTAINED ELECTRONICALLY FROM BALDASSARRA ARCHITECTS INC.(TEL.905-660-0722)

|        |                              | _                                |
|--------|------------------------------|----------------------------------|
|        |                              |                                  |
|        |                              |                                  |
|        |                              |                                  |
|        |                              |                                  |
|        |                              |                                  |
|        |                              |                                  |
|        |                              |                                  |
|        |                              |                                  |
|        |                              |                                  |
|        |                              |                                  |
| FEB 24 | ISSUED FOR FIRST SURL ASSUAL | KM/                              |
| 2021   | ISSUED FOR FIRST SUBMISSION  | DN                               |
| date   | version                      | by                               |
|        | 2021                         | 2021 ISSUED FOR FIRST SUBMISSION |

## SWM POND 'C' LANDSCAPE PLAN

date FEBRUARY 11, 2021 file 3415 PD4 V1-210224 1:300 3415 sheet no.

\*NOTED SCALE IS APPLICABLE ONLY WHEN PRINTED ON ARCH D (24"x36") SIZE SHEET