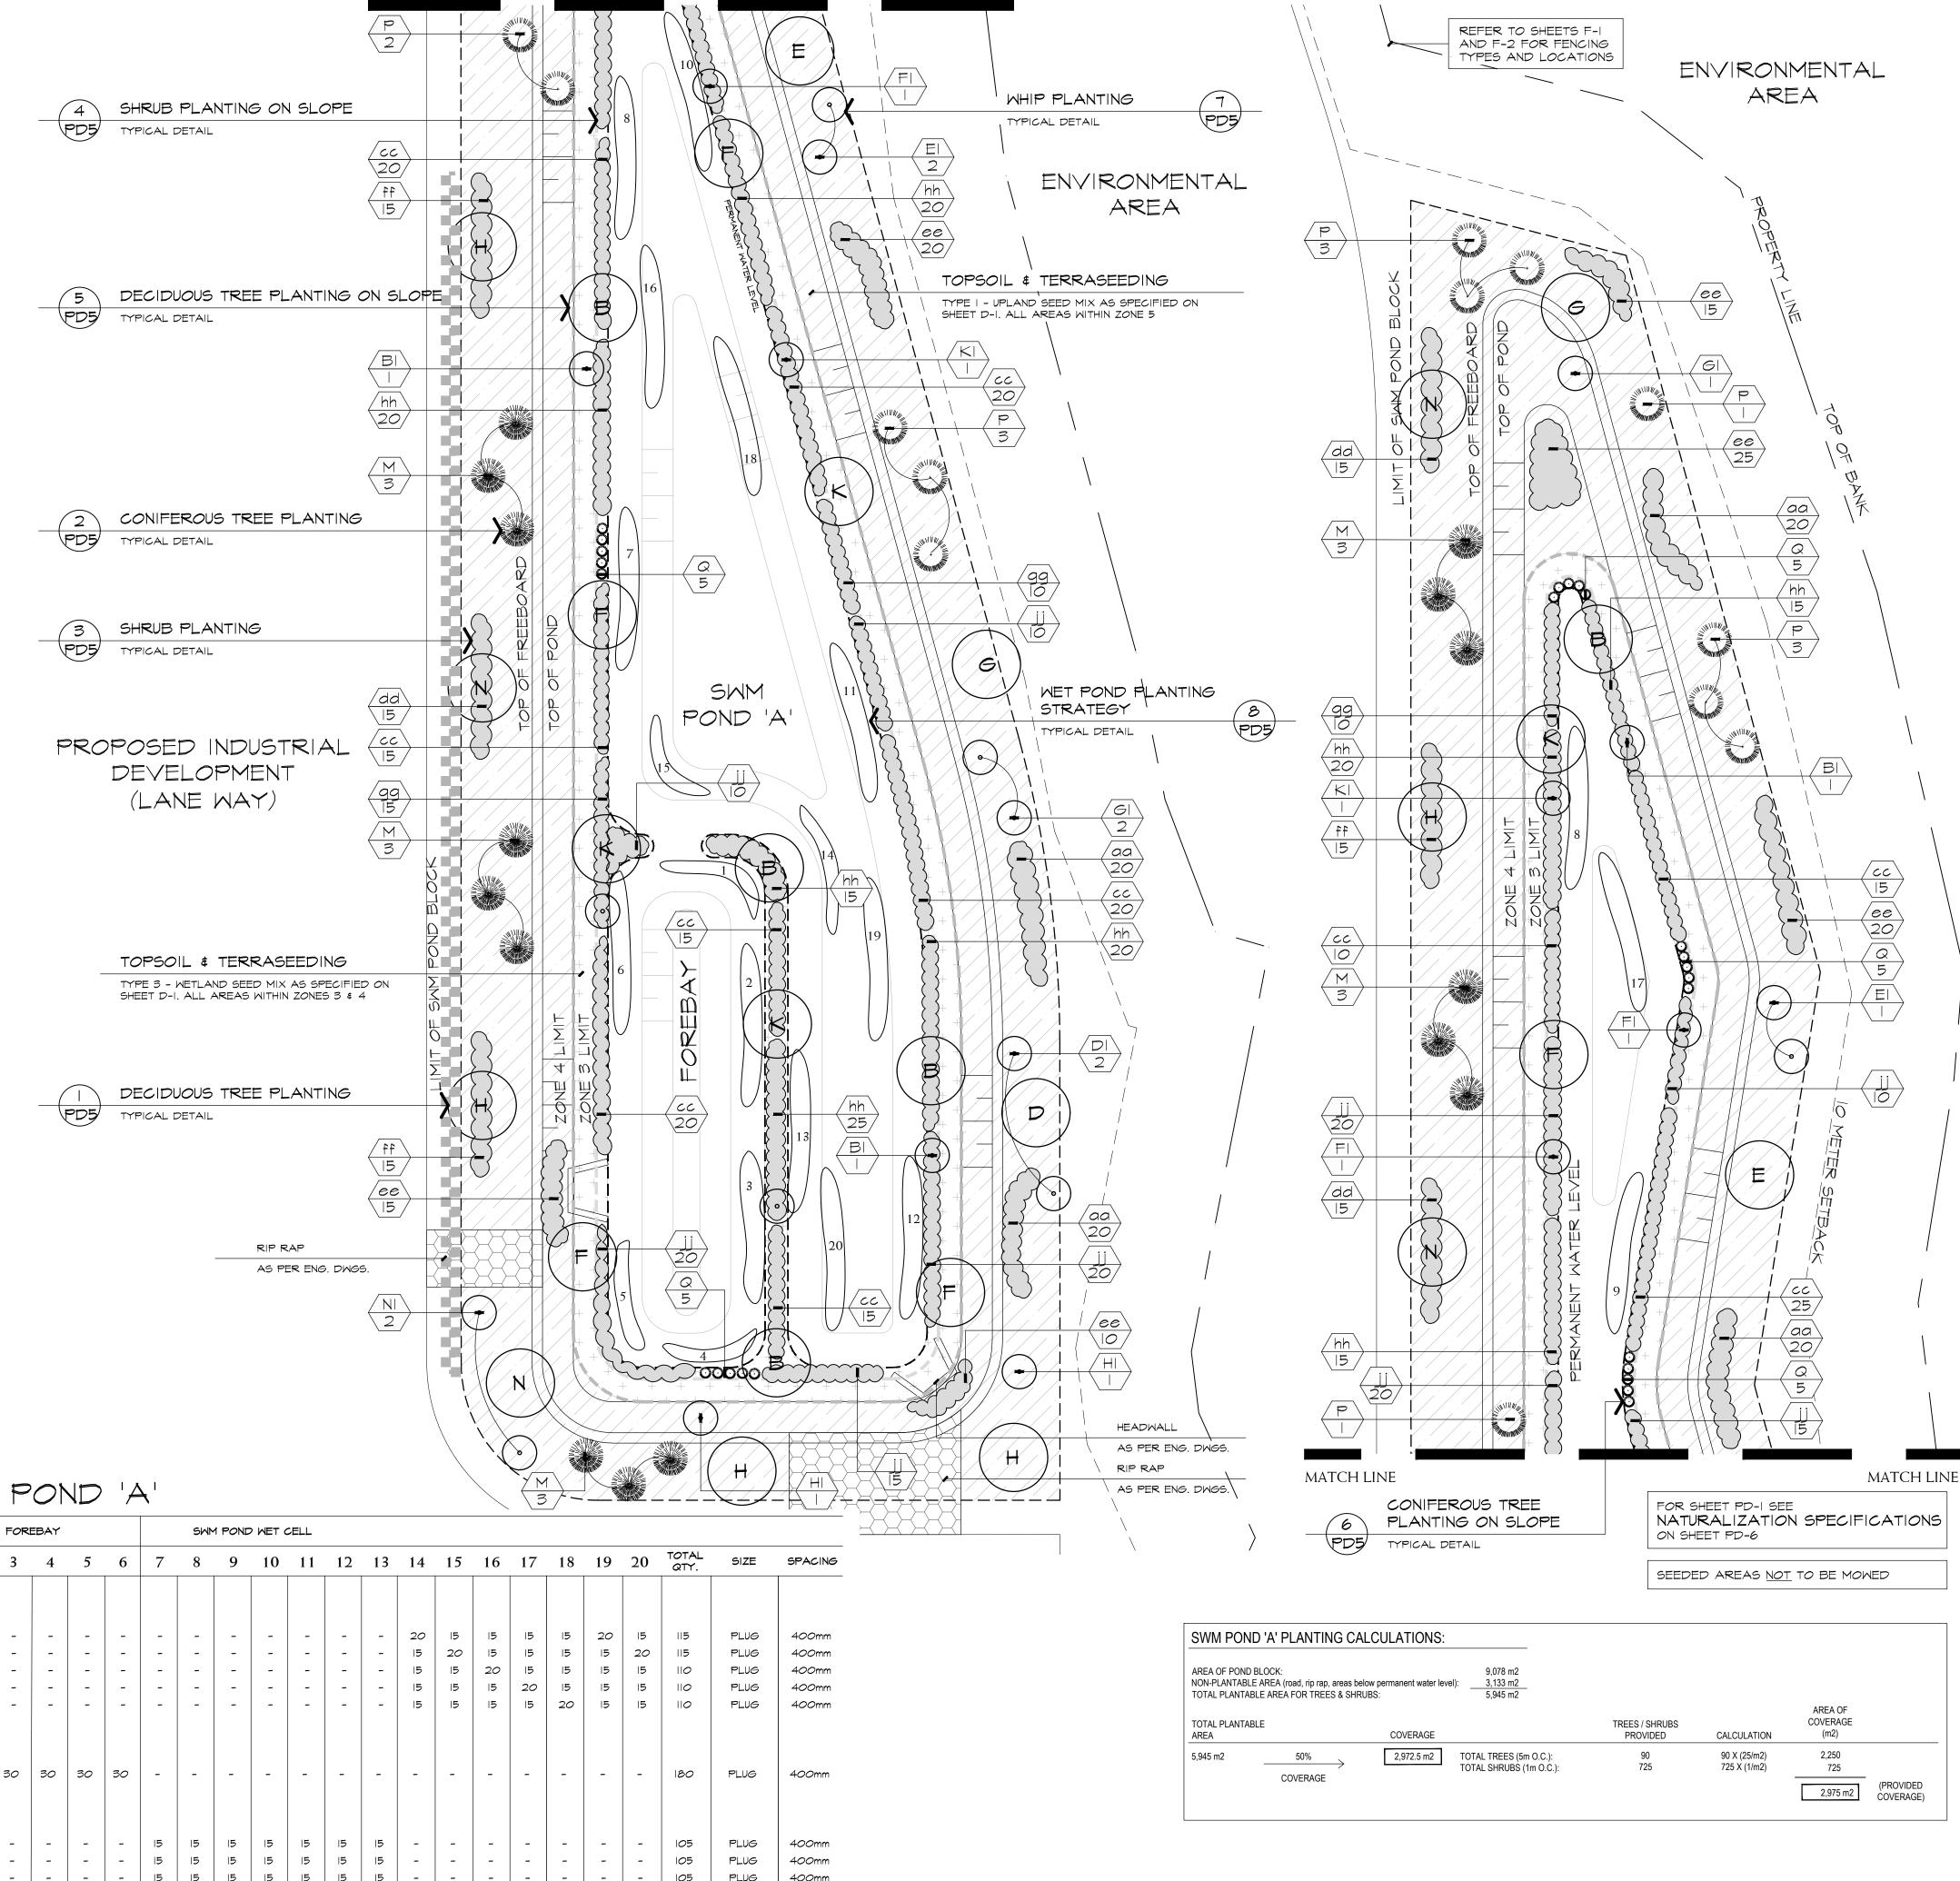

## REFERENCE PLANT LIST

### KEY COMMON NAME

#### DECIDUOUS TREES

- A RED MAPLE AI RED MAPLE
- B SILVER MAPLE
- BI SILVER MAPLE D SHAGBARK HICKORY
- DI SHAGBARK HICKORY
- E BALSAM POPLAR EI BALSAM POPLAR
- F SWAMP WHITE OAK
- FI SWAMP WHITE OAK 6 BUR OAK
- 61 BUR OAK
- H RED OAK
- HI RED OAK
- K BLACK WILLOW KI BLACK WILLOW
- N AMERICAN ELM
- NI AMERICAN ELM

Q WHITE CEDAR DECIDUOUS SHRUBS aa SMOOTH SERVICEBERRY **bb** GRAY DOGWOOD CC RED OSIER DOGWOOD dd BUSH HONEYSUCKLE STAGHORN SUMAC FF MEADOW ROSE 99 COMMON ELDERBERRY hh COMMON NINEBARK J PUSSY WILLOW

KEY COMMON NAME

M WHITE SPRUCE

CONIFEROUS TREES

P EASTERN WHITE PINE

SEE SHEET PD-6 FOR MASTER PLANT LIST

TYPICAL DETAIL

# AQUATIC PLANTINGS IN SWM POND 'A'

|                |                                                                   |    | FOREBAT |    |    |    |    |    | SWM POND WET CELL |    |    |    |    |    |    |    |    |    |    |    |    |               |      |         |
|----------------|-------------------------------------------------------------------|----|---------|----|----|----|----|----|-------------------|----|----|----|----|----|----|----|----|----|----|----|----|---------------|------|---------|
| ZONE           | SPECIES AREA:                                                     | 1  | 2       | 3  | 4  | 5  | 6  | 7  | 8                 | 9  | 10 | 11 | 12 | 13 | 14 | 15 | 16 | 17 | 18 | 19 | 20 | TOTAL<br>QTY. | SIZE | SPACING |
| ZONE           | I - SUBMERGED SPECIES<br>PLANTED IN WATER DEPTHS AS SHOWN         |    |         |    |    |    |    |    |                   |    |    |    |    |    |    |    |    |    |    |    |    |               |      |         |
|                | COMMON FLOATING PONDWEED (Potamogeton natans)                     | -  | -       | -  | -  | -  | -  | -  | -                 | -  | -  | -  | -  | -  | 20 | 15 | 15 | 15 | 15 | 20 | 15 | 115           | PLUG | 400mm   |
|                | AMERICAN WATER-LILY (Nymphea odorata)                             | -  | -       | -  | -  | -  | -  | -  | -                 | -  | -  | -  | -  | -  | 15 | 20 | 15 | 15 | 15 | 15 | 20 | 115           | PLUG | 400mm   |
|                | CANADA WATERWEED (Elodea canadensis)                              | -  | -       | -  | -  | -  | -  | -  | -                 | -  | -  | -  | -  | -  | 15 | 15 | 20 | 15 | 15 | 15 | 15 | 110           | PLUG | 400mr   |
|                | COMMON HORNWORT (Ceratophyllum demersum)                          | -  | -       | -  | -  | -  | -  | -  | -                 | -  | -  | -  | -  | -  | 15 | 15 | 15 | 20 | 15 | 15 | 15 | 110           | PLUG | 400mm   |
|                | ANNUAL WATER-STARWORT (Callitriche hermaphroditica)               | -  | -       | -  | -  | -  | -  | -  | -                 | -  | -  | -  | -  | -  | 15 | 15 | 15 | 15 | 20 | 15 | 15 | 110           | PLUG | 400mm   |
| ZONE 2         | 2 - INTERIM VEGETATION<br>PLANTED IN WATER DEPTHS AS SHOWN        |    |         |    |    |    |    |    |                   |    |    |    |    |    |    |    |    |    |    |    |    |               |      |         |
| (Robust)       | COMMON CATTAIL (Typha latifolia)                                  | 30 | 30      | 30 | 30 | 30 | 30 | -  | -                 | -  | -  | -  | -  | -  | -  | -  | -  | -  | -  | -  | -  | 180           | PLUG | 400mr   |
| ZONE 2         | 2 - EMERGENT SPECIES<br>PLANTED IN WATER DEPTHS OF LESS THAN 0.5m |    |         |    |    |    |    |    |                   |    |    |    |    |    |    |    |    |    |    |    |    |               |      |         |
| (Robust)       | AMERICAN GREAT BULRUSH (Schoenoplectus tabernaemontani,           | -  | -       | -  | -  | -  | -  | 15 | 15                | 15 | 15 | 15 | 15 | 15 | -  | -  | -  | -  | -  | -  | -  | 105           | PLUG | 400mr   |
| (Broad)        | BROAD-LEAVED ARROWHEAD (Sagittaria latifolia)                     | -  | -       | -  | -  | -  | -  | 15 | 15                | 15 | 15 | 15 | 15 | 15 | -  | -  | -  | -  | -  | -  | -  | 105           | PLUG | 400mr   |
| (Broad)        | NORTHERN WATER-PLANTAIN (Alisma triviale)                         | -  | -       | -  | -  | -  | -  | 15 | 15                | 15 | 15 | 15 | 15 | 15 | -  | -  | -  | -  | -  | -  | -  | 105           | PLUG | 400m    |
| larrow leaved) | NUTTALL'S BUR-REED (Sparganium americanum)                        | -  | -       | -  | -  | -  | -  | 15 | 15                | 15 | 15 | 15 | 10 | 15 | -  | -  | -  | -  | -  | -  | -  | 100           | PLUG | 400mr   |
| larrow leaved) | BEAKED SEDGE (Carex utriculata)                                   | -  | -       | -  | -  | -  | -  | 15 | 15                | 15 | 15 | 15 | 15 | 10 | -  | -  | -  | -  | -  | -  | -  | 100           | PLUG | 400mm   |
|                | TOTAL PLUGS PER AREA:                                             | 30 | 30      | 30 | 30 | 30 | 30 | 75 | 75                | 75 | 75 | 75 | 70 | 70 | 80 | 80 | 80 | 80 | 80 | 80 | 80 | 1255          |      |         |