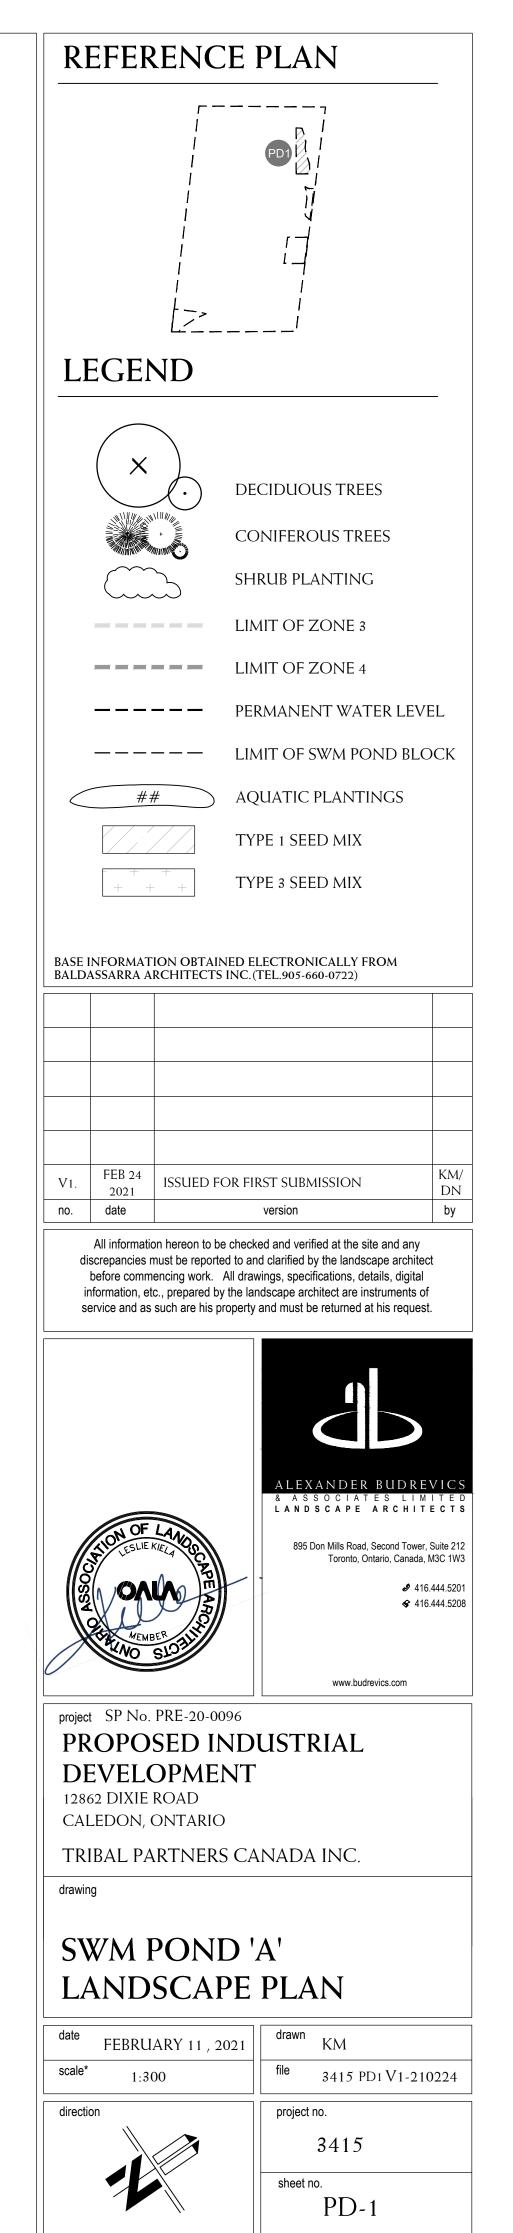

## REFERENCE PLANT LIST

#### DECIDUOUS TREES

- A RED MAPLE AI RED MAPLE
- B SILVER MAPLE
- BI SILVER MAPLE D SHAGBARK HICKORY
- DI SHAGBARK HICKORY
- E BALSAM POPLAR EI BALSAM POPLAR
- F SWAMP WHITE OAK
- FI SWAMP WHITE OAK 6 BUR OAK
- 61 BUR OAK
- H RED OAK
- HI RED OAK
- K BLACK WILLOW KI BLACK WILLOW
- N AMERICAN ELM
- NI AMERICAN ELM

Q WHITE CEDAR DECIDUOUS SHRUBS aa SMOOTH SERVICEBERRY **bb** GRAY DOGWOOD CC RED OSIER DOGWOOD dd BUSH HONEYSUCKLE STAGHORN SUMAC FF MEADOW ROSE 99 COMMON ELDERBERRY hh COMMON NINEBARK J PUSSY WILLOW

KEY COMMON NAME

M WHITE SPRUCE

CONIFEROUS TREES

P EASTERN WHITE PINE

SEE SHEET PD-6 FOR MASTER PLANT LIST

TYPICAL DETAIL