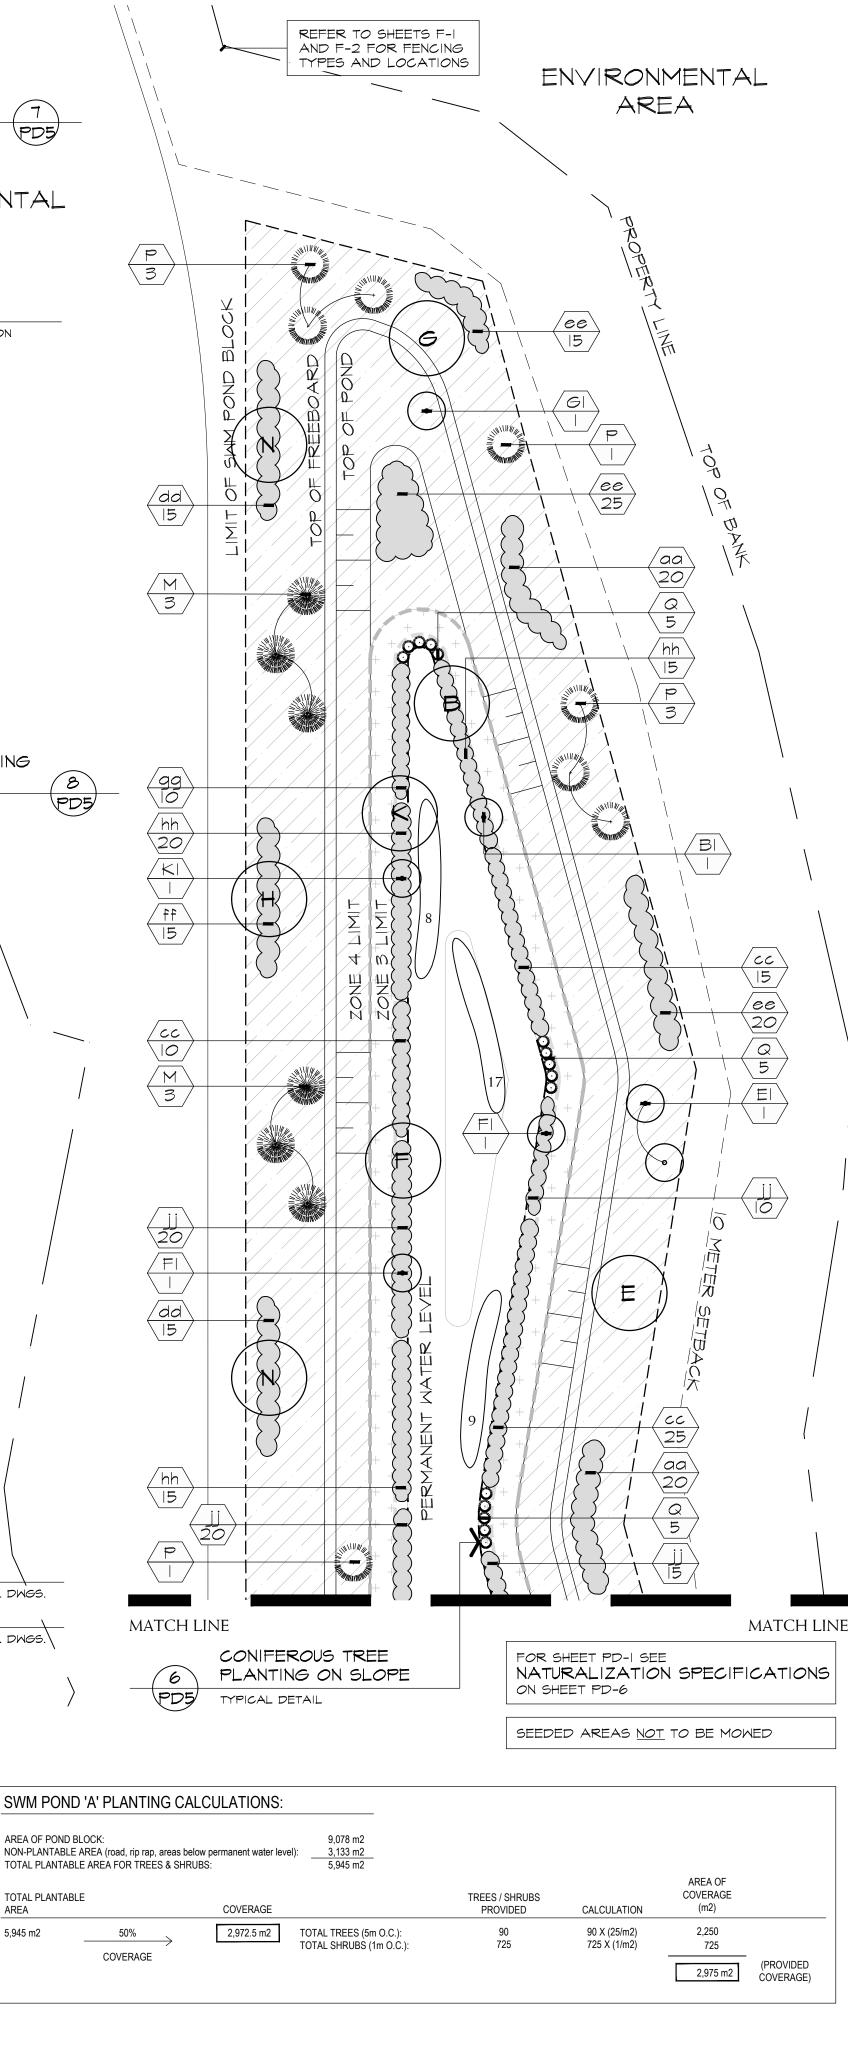

## REFERENCE PLANT LIST

#### DECIDUOUS TREES

- A RED MAPLE AI RED MAPLE
- B SILVER MAPLE
- BI SILVER MAPLE D SHAGBARK HICKORY
- DI SHAGBARK HICKORY
- E BALSAM POPLAR EI BALSAM POPLAR
- F SWAMP WHITE OAK
- FI SWAMP WHITE OAK 6 BUR OAK
- 61 BUR OAK
- H RED OAK
- HI RED OAK
- K BLACK WILLOW KI BLACK WILLOW
- N AMERICAN ELM
- NI AMERICAN ELM

Q WHITE CEDAR DECIDUOUS SHRUBS aa SMOOTH SERVICEBERRY **bb** GRAY DOGWOOD CC RED OSIER DOGWOOD dd BUSH HONEYSUCKLE STAGHORN SUMAC FF MEADOW ROSE 99 COMMON ELDERBERRY hh COMMON NINEBARK J PUSSY WILLOW

KEY COMMON NAME

M WHITE SPRUCE

CONIFEROUS TREES

P EASTERN WHITE PINE

SEE SHEET PD-6 FOR MASTER PLANT LIST

TYPICAL DETAIL

# AQUATIC PLANTINGS IN SWM POND 'A'

|                |                                                                   |    | FOREBAT |    |    |    |    |    | SWM POND WET CELL |    |    |    |    |    |    |    |    |    |    |    |    |               |      |         |
|----------------|-------------------------------------------------------------------|----|---------|----|----|----|----|----|-------------------|----|----|----|----|----|----|----|----|----|----|----|----|---------------|------|---------|
| ZONE           | SPECIES AREA:                                                     | 1  | 2       | 3  | 4  | 5  | 6  | 7  | 8                 | 9  | 10 | 11 | 12 | 13 | 14 | 15 | 16 | 17 | 18 | 19 | 20 | TOTAL<br>QTY. | SIZE | SPACING |
| ZONE           | I - SUBMERGED SPECIES<br>PLANTED IN WATER DEPTHS AS SHOWN         |    |         |    |    |    |    |    |                   |    |    |    |    |    |    |    |    |    |    |    |    |               |      |         |
|                | COMMON FLOATING PONDWEED (Potamogeton natans)                     | -  | -       | -  | -  | -  | -  | -  | -                 | -  | -  | -  | -  | -  | 20 | 15 | 15 | 15 | 15 | 20 | 15 | 115           | PLUG | 400mm   |
|                | AMERICAN WATER-LILY (Nymphea odorata)                             | -  | -       | -  | -  | -  | -  | -  | -                 | -  | -  | -  | -  | -  | 15 | 20 | 15 | 15 | 15 | 15 | 20 | 115           | PLUG | 400mm   |
|                | CANADA WATERWEED (Elodea canadensis)                              | -  | -       | -  | -  | -  | -  | -  | -                 | -  | -  | -  | -  | -  | 15 | 15 | 20 | 15 | 15 | 15 | 15 | 110           | PLUG | 400mr   |
|                | COMMON HORNWORT (Ceratophyllum demersum)                          | -  | -       | -  | -  | -  | -  | -  | -                 | -  | -  | -  | -  | -  | 15 | 15 | 15 | 20 | 15 | 15 | 15 | 110           | PLUG | 400mm   |
|                | ANNUAL WATER-STARWORT (Callitriche hermaphroditica)               | -  | -       | -  | -  | -  | -  | -  | -                 | -  | -  | -  | -  | -  | 15 | 15 | 15 | 15 | 20 | 15 | 15 | 110           | PLUG | 400mm   |
| ZONE 2         | 2 - INTERIM VEGETATION<br>PLANTED IN WATER DEPTHS AS SHOWN        |    |         |    |    |    |    |    |                   |    |    |    |    |    |    |    |    |    |    |    |    |               |      |         |
| (Robust)       | COMMON CATTAIL (Typha latifolia)                                  | 30 | 30      | 30 | 30 | 30 | 30 | -  | -                 | -  | -  | -  | -  | -  | -  | -  | -  | -  | -  | -  | -  | 180           | PLUG | 400mr   |
| ZONE 2         | 2 - EMERGENT SPECIES<br>PLANTED IN WATER DEPTHS OF LESS THAN 0.5m |    |         |    |    |    |    |    |                   |    |    |    |    |    |    |    |    |    |    |    |    |               |      |         |
| (Robust)       | AMERICAN GREAT BULRUSH (Schoenoplectus tabernaemontani,           | -  | -       | -  | -  | -  | -  | 15 | 15                | 15 | 15 | 15 | 15 | 15 | -  | -  | -  | -  | -  | -  | -  | 105           | PLUG | 400mr   |
| (Broad)        | BROAD-LEAVED ARROWHEAD (Sagittaria latifolia)                     | -  | -       | -  | -  | -  | -  | 15 | 15                | 15 | 15 | 15 | 15 | 15 | -  | -  | -  | -  | -  | -  | -  | 105           | PLUG | 400mr   |
| (Broad)        | NORTHERN WATER-PLANTAIN (Alisma triviale)                         | -  | -       | -  | -  | -  | -  | 15 | 15                | 15 | 15 | 15 | 15 | 15 | -  | -  | -  | -  | -  | -  | -  | 105           | PLUG | 400m    |
| larrow leaved) | NUTTALL'S BUR-REED (Sparganium americanum)                        | -  | -       | -  | -  | -  | -  | 15 | 15                | 15 | 15 | 15 | 10 | 15 | -  | -  | -  | -  | -  | -  | -  | 100           | PLUG | 400mr   |
| larrow leaved) | BEAKED SEDGE (Carex utriculata)                                   | -  | -       | -  | -  | -  | -  | 15 | 15                | 15 | 15 | 15 | 15 | 10 | -  | -  | -  | -  | -  | -  | -  | 100           | PLUG | 400mm   |
|                | TOTAL PLUGS PER AREA:                                             | 30 | 30      | 30 | 30 | 30 | 30 | 75 | 75                | 75 | 75 | 75 | 70 | 70 | 80 | 80 | 80 | 80 | 80 | 80 | 80 | 1255          |      |         |