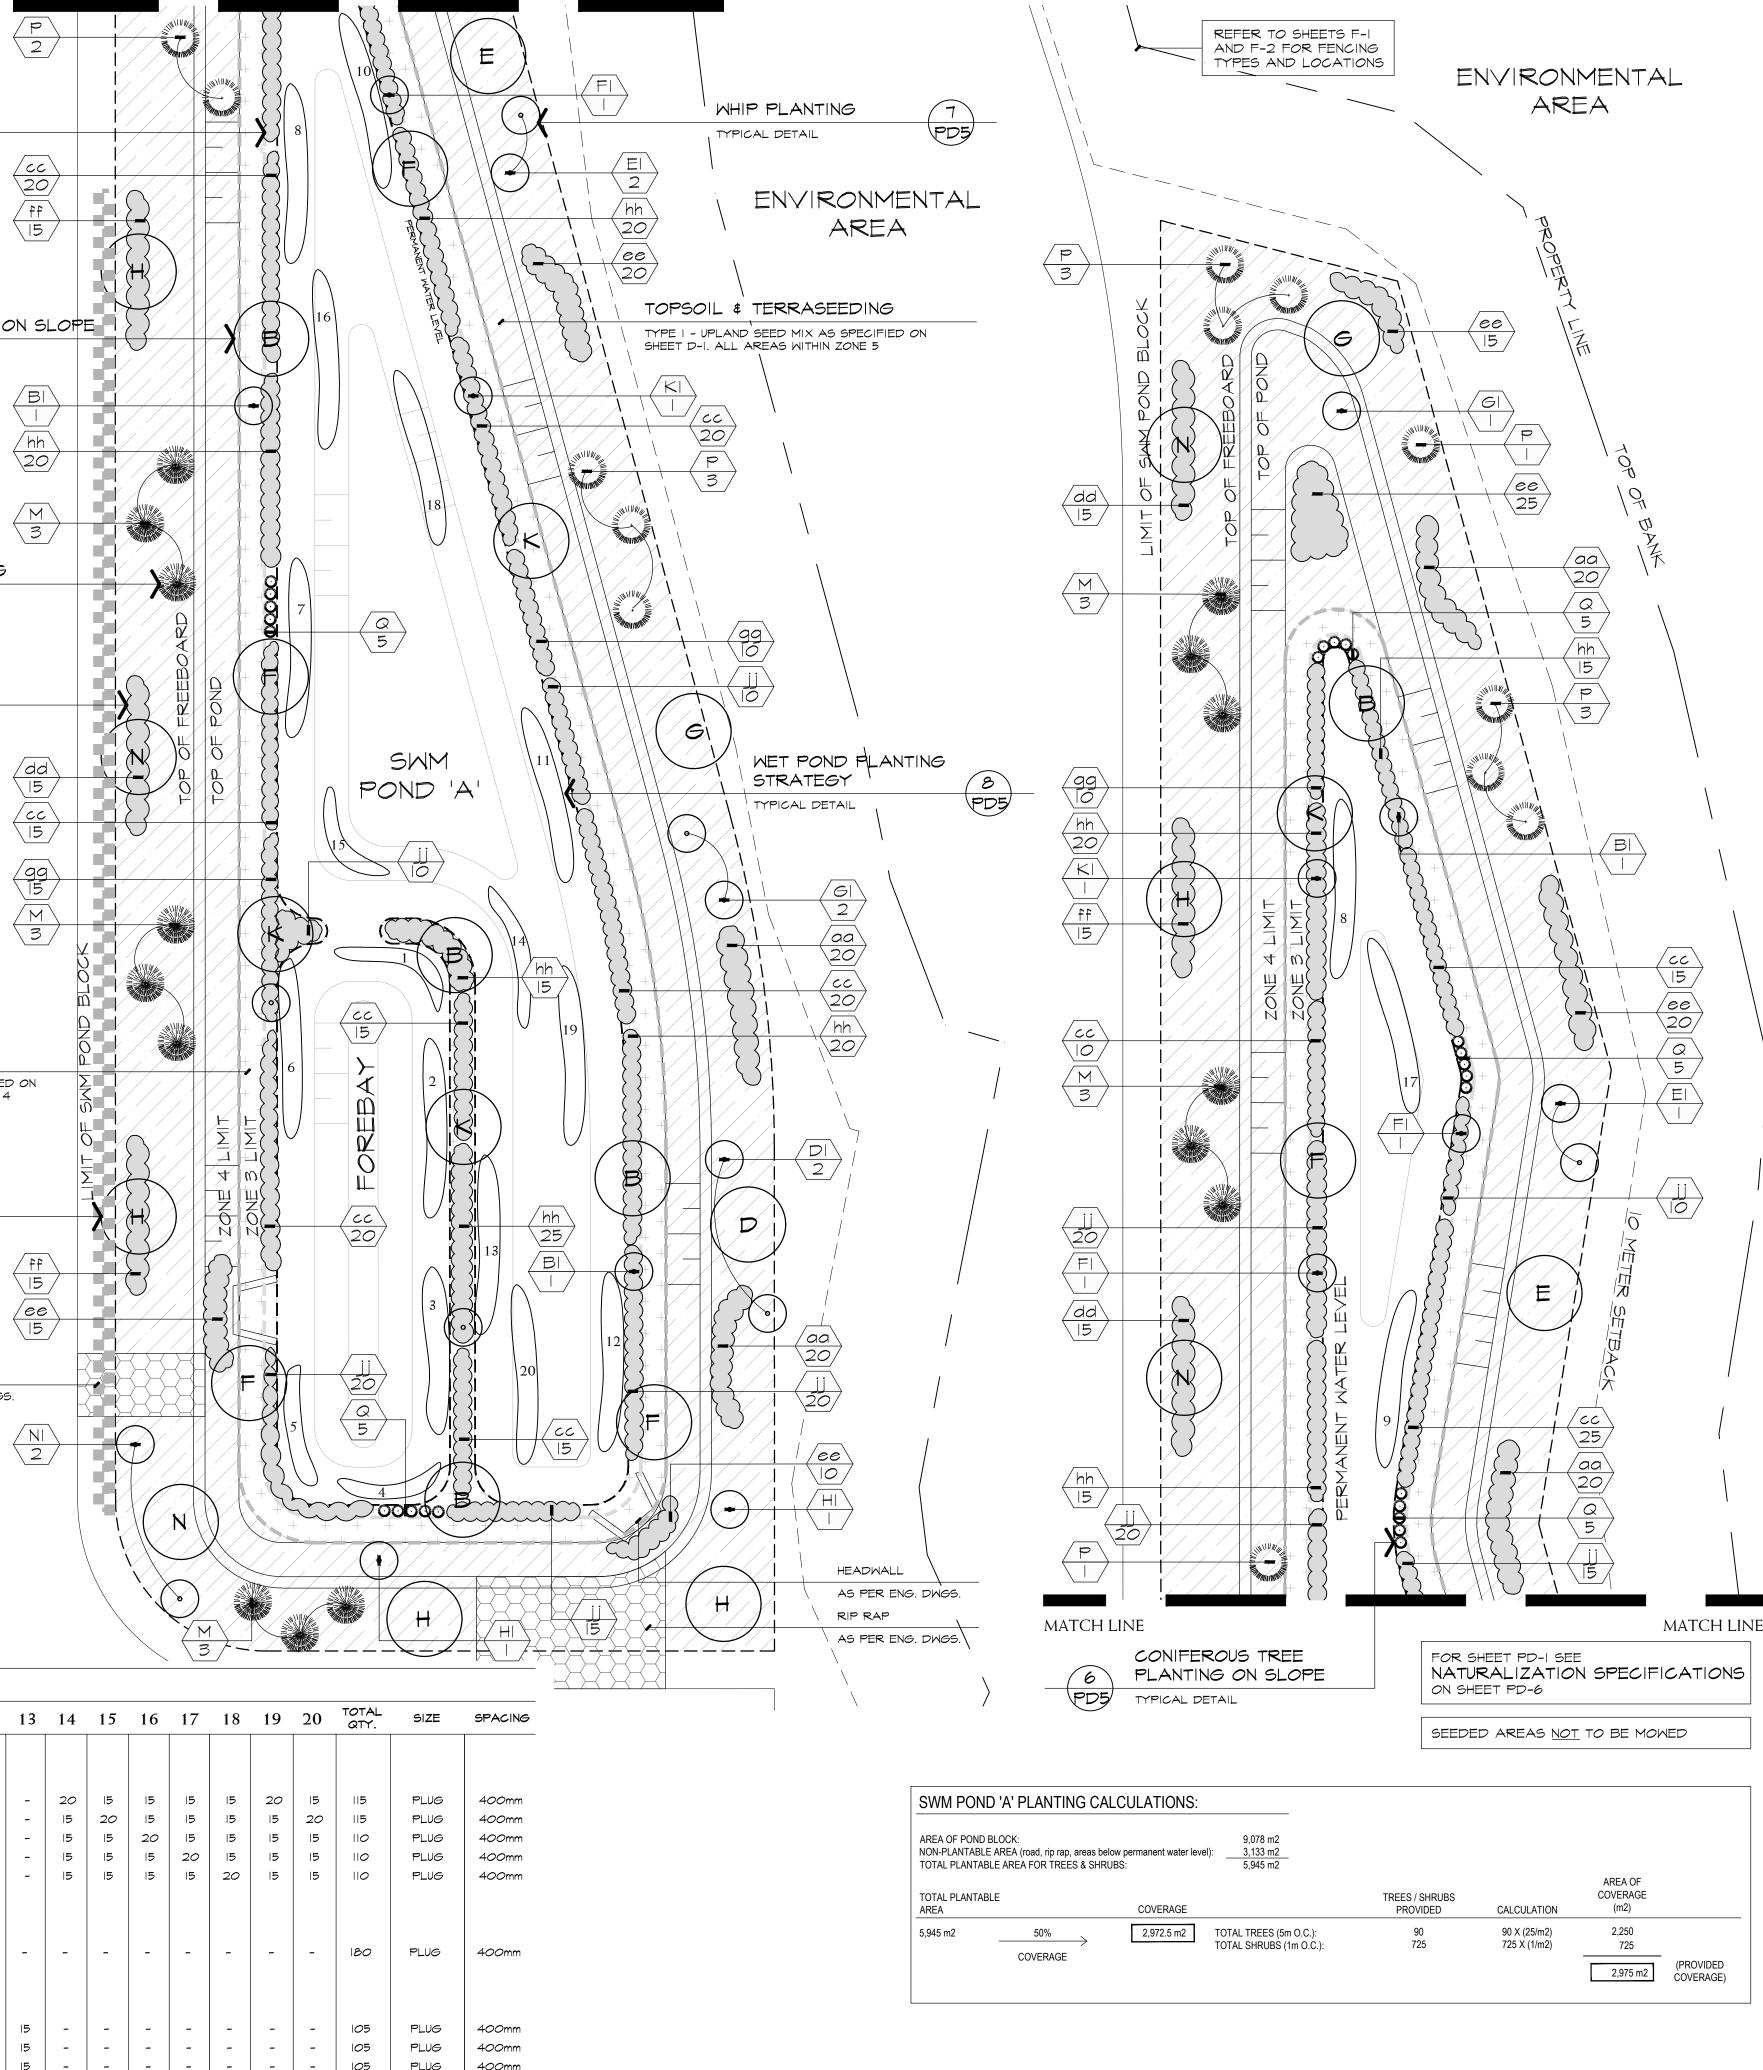

## REFERENCE PLANT LIST

### KEY COMMON NAME

#### DECIDUOUS TREES

- A RED MAPLE AI RED MAPLE
- B SILVER MAPLE
- BI SILVER MAPLE D SHAGBARK HICKORY
- DI SHAGBARK HICKORY
- E BALSAM POPLAR EI BALSAM POPLAR
- F SWAMP WHITE OAK
- FI SWAMP WHITE OAK 6 BUR OAK
- 61 BUR OAK
- H RED OAK
- HI RED OAK
- K BLACK WILLOW KI BLACK WILLOW
- N AMERICAN ELM
- NI AMERICAN ELM

Q WHITE CEDAR DECIDUOUS SHRUBS aa SMOOTH SERVICEBERRY **bb** GRAY DOGWOOD CC RED OSIER DOGWOOD dd BUSH HONEYSUCKLE STAGHORN SUMAC FF MEADOW ROSE 99 COMMON ELDERBERRY hh COMMON NINEBARK J PUSSY WILLOW

KEY COMMON NAME

M WHITE SPRUCE

CONIFEROUS TREES

P EASTERN WHITE PINE

SEE SHEET PD-6 FOR MASTER PLANT LIST

TYPICAL DETAIL

# AQUATIC PLANTINGS IN SWM POND 'A'

|                |                                                                   |    | FOREBAT |    |    |    |    |    | SWM POND WET CELL |    |    |    |    |    |    |    |    |    |    |    |    |               |      |         |
|----------------|-------------------------------------------------------------------|----|---------|----|----|----|----|----|-------------------|----|----|----|----|----|----|----|----|----|----|----|----|---------------|------|---------|
| ZONE           | SPECIES AREA:                                                     | 1  | 2       | 3  | 4  | 5  | 6  | 7  | 8                 | 9  | 10 | 11 | 12 | 13 | 14 | 15 | 16 | 17 | 18 | 19 | 20 | TOTAL<br>QTY. | SIZE | SPACING |
| ZONE           | I - SUBMERGED SPECIES<br>PLANTED IN WATER DEPTHS AS SHOWN         |    |         |    |    |    |    |    |                   |    |    |    |    |    |    |    |    |    |    |    |    |               |      |         |
|                | COMMON FLOATING PONDWEED (Potamogeton natans)                     | -  | -       | -  | -  | -  | -  | -  | -                 | -  | -  | -  | -  | -  | 20 | 15 | 15 | 15 | 15 | 20 | 15 | 115           | PLUG | 400mm   |
|                | AMERICAN WATER-LILY (Nymphea odorata)                             | -  | -       | -  | -  | -  | -  | -  | -                 | -  | -  | -  | -  | -  | 15 | 20 | 15 | 15 | 15 | 15 | 20 | 115           | PLUG | 400mm   |
|                | CANADA WATERWEED (Elodea canadensis)                              | -  | -       | -  | -  | -  | -  | -  | -                 | -  | -  | -  | -  | -  | 15 | 15 | 20 | 15 | 15 | 15 | 15 | 110           | PLUG | 400mr   |
|                | COMMON HORNWORT (Ceratophyllum demersum)                          | -  | -       | -  | -  | -  | -  | -  | -                 | -  | -  | -  | -  | -  | 15 | 15 | 15 | 20 | 15 | 15 | 15 | 110           | PLUG | 400mm   |
|                | ANNUAL WATER-STARWORT (Callitriche hermaphroditica)               | -  | -       | -  | -  | -  | -  | -  | -                 | -  | -  | -  | -  | -  | 15 | 15 | 15 | 15 | 20 | 15 | 15 | 110           | PLUG | 400mm   |
| ZONE 2         | 2 - INTERIM VEGETATION<br>PLANTED IN WATER DEPTHS AS SHOWN        |    |         |    |    |    |    |    |                   |    |    |    |    |    |    |    |    |    |    |    |    |               |      |         |
| (Robust)       | COMMON CATTAIL (Typha latifolia)                                  | 30 | 30      | 30 | 30 | 30 | 30 | -  | -                 | -  | -  | -  | -  | -  | -  | -  | -  | -  | -  | -  | -  | 180           | PLUG | 400mr   |
| ZONE 2         | 2 - EMERGENT SPECIES<br>PLANTED IN WATER DEPTHS OF LESS THAN 0.5m |    |         |    |    |    |    |    |                   |    |    |    |    |    |    |    |    |    |    |    |    |               |      |         |
| (Robust)       | AMERICAN GREAT BULRUSH (Schoenoplectus tabernaemontani,           | -  | -       | -  | -  | -  | -  | 15 | 15                | 15 | 15 | 15 | 15 | 15 | -  | -  | -  | -  | -  | -  | -  | 105           | PLUG | 400mr   |
| (Broad)        | BROAD-LEAVED ARROWHEAD (Sagittaria latifolia)                     | -  | -       | -  | -  | -  | -  | 15 | 15                | 15 | 15 | 15 | 15 | 15 | -  | -  | -  | -  | -  | -  | -  | 105           | PLUG | 400mr   |
| (Broad)        | NORTHERN WATER-PLANTAIN (Alisma triviale)                         | -  | -       | -  | -  | -  | -  | 15 | 15                | 15 | 15 | 15 | 15 | 15 | -  | -  | -  | -  | -  | -  | -  | 105           | PLUG | 400m    |
| larrow leaved) | NUTTALL'S BUR-REED (Sparganium americanum)                        | -  | -       | -  | -  | -  | -  | 15 | 15                | 15 | 15 | 15 | 10 | 15 | -  | -  | -  | -  | -  | -  | -  | 100           | PLUG | 400mr   |
| larrow leaved) | BEAKED SEDGE (Carex utriculata)                                   | -  | -       | -  | -  | -  | -  | 15 | 15                | 15 | 15 | 15 | 15 | 10 | -  | -  | -  | -  | -  | -  | -  | 100           | PLUG | 400mm   |
|                | TOTAL PLUGS PER AREA:                                             | 30 | 30      | 30 | 30 | 30 | 30 | 75 | 75                | 75 | 75 | 75 | 70 | 70 | 80 | 80 | 80 | 80 | 80 | 80 | 80 | 1255          |      |         |