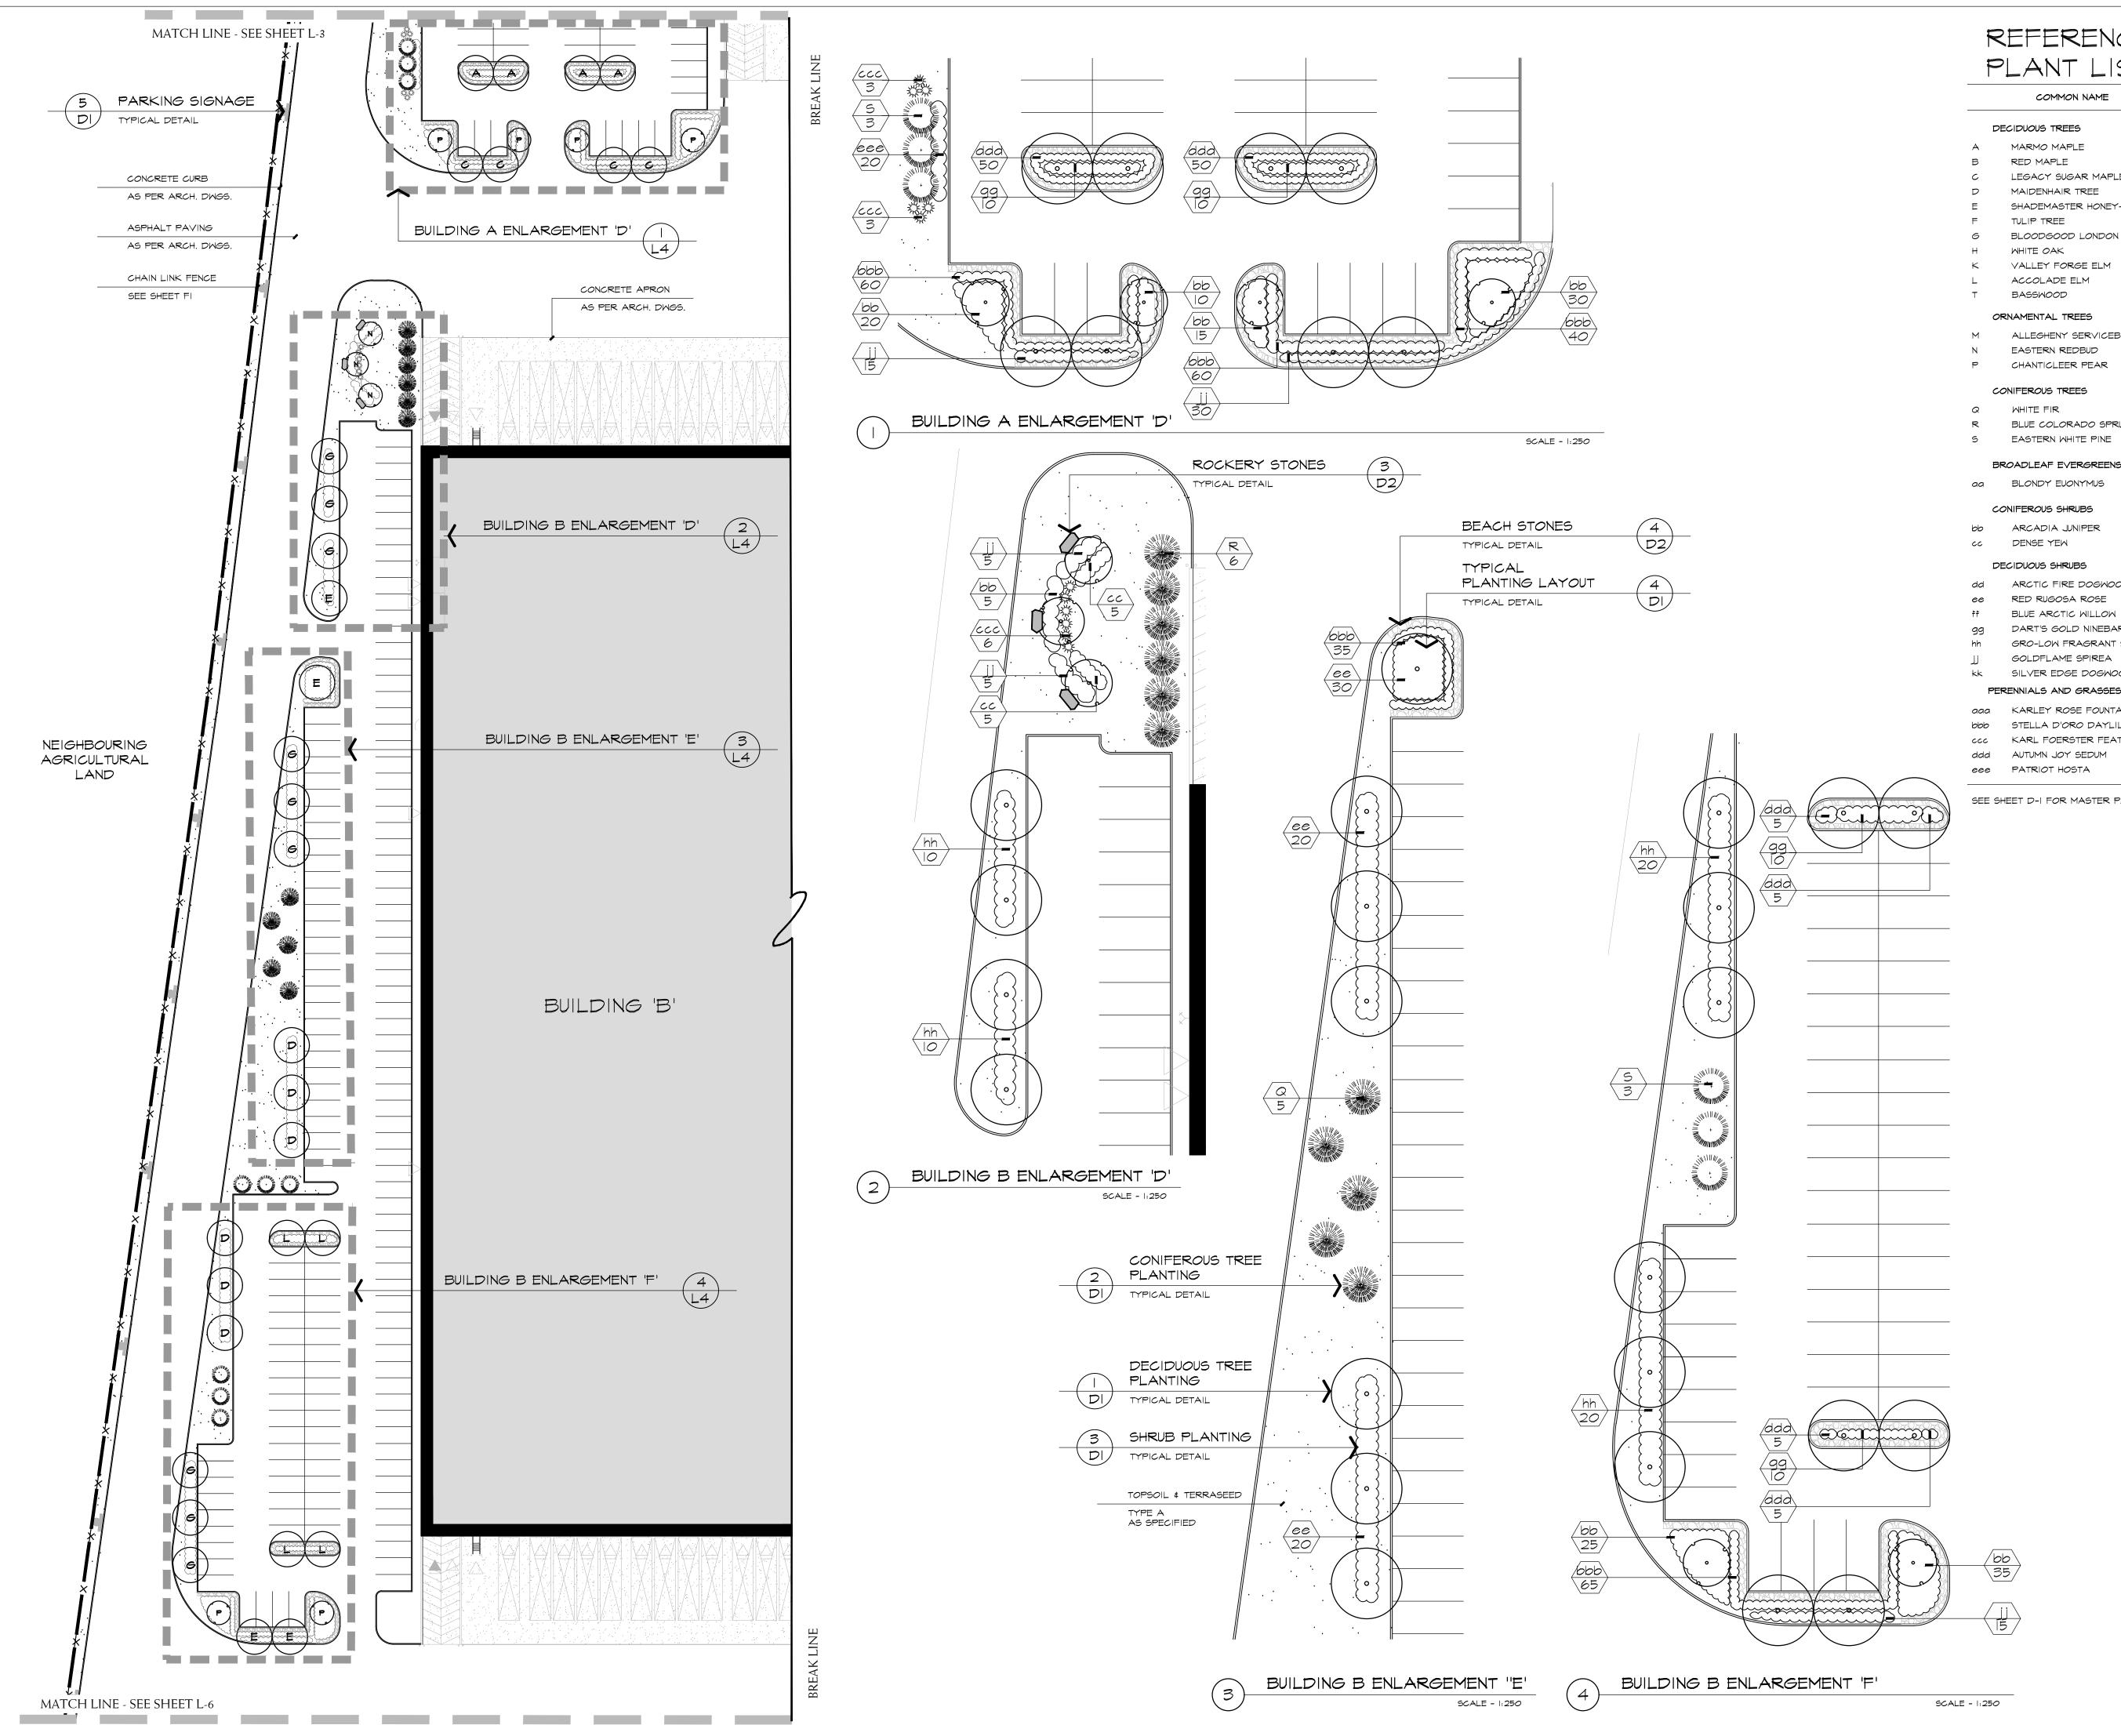

## REFERENCE PLANT LIST

### COMMON NAME

MARMO MAPLE RED MAPLE LEGACY SUGAR MAPLE

MAIDENHAIR TREE SHADEMASTER HONEY-LOCUST TULIP TREE

BLOODGOOD LONDON PLANETREE WHITE OAK VALLEY FORGE ELM

### ORNAMENTAL TREES

ALLEGHENY SERVICEBERRY EASTERN REDBUD CHANTICLEER PEAR

WHITE FIR BLUE COLORADO SPRUCE

### BROADLEAF EVERGREENS

aa BLONDY EUONYMUS

CONIFEROUS SHRUBS

ARCADIA JUNIPER DENSE YEW

### DECIDUOUS SHRUBS

ARCTIC FIRE DOGWOOD RED RUGOSA ROSE

DART'S GOLD NINEBARK GRO-LOW FRAGRANT SUMAC

GOLDFLAME SPIREA

SILVER EDGE DOGWOOD PERENNIALS AND GRASSES

KARLEY ROSE FOUNTAIN GRASS STELLA D'ORO DAYLILY

KARL FOERSTER FEATHER REED GRASS

AUTUMN JOY SEDUM

SEE SHEET D-I FOR MASTER PLANT LIST

# REFERENCE PLAN

## LEGEND

DECIDUOUS TREES

CONIFEROUS TREES

SHRUB PLANTING

TOPSOIL & SEEDED AREA

**ROCKERY STONES** 

1.5m HIGH CHAIN LINK FENCE

BASE INFORMATION OBTAINED ELECTRONICALLY FROM BALDASSARRA ARCHITECTS INC. (TEL.905-660-0722)