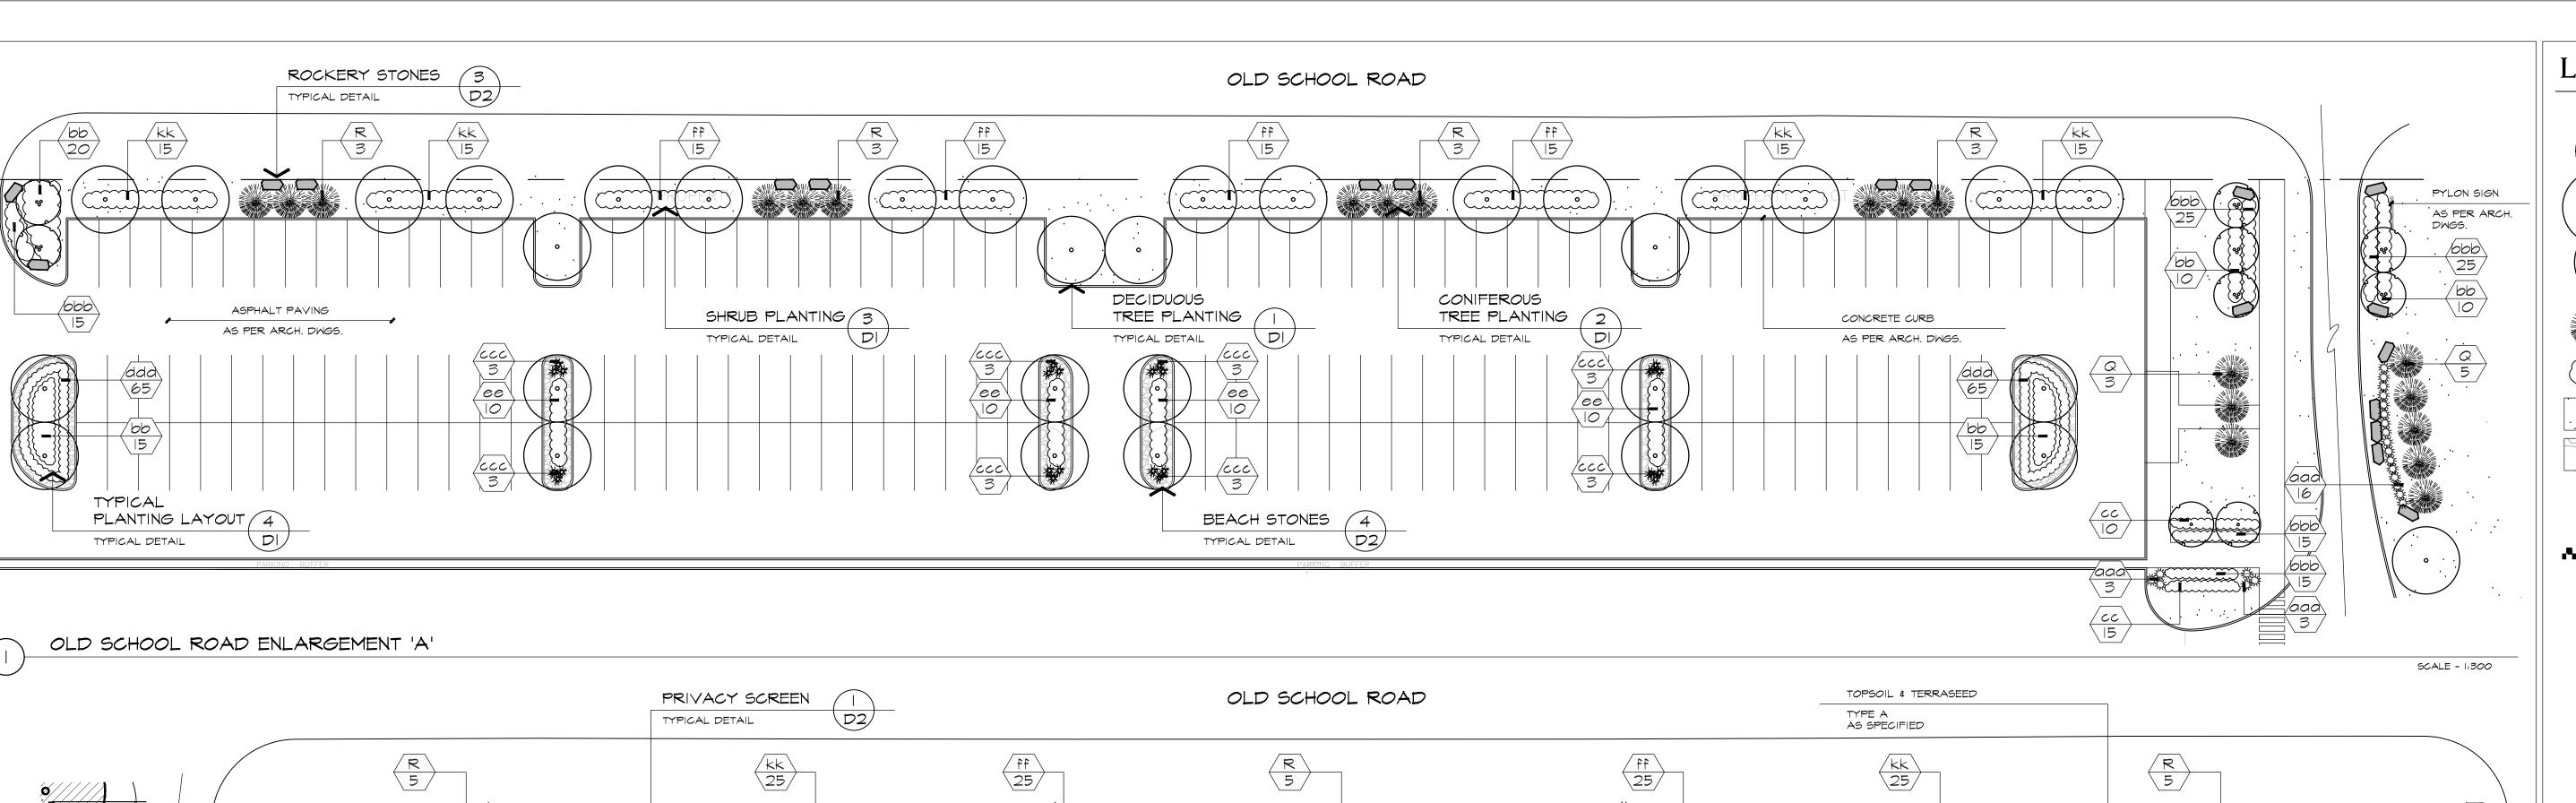

REFERENCE PLANT LIST

COMMON NAME

DECIDUOUS TREES BROADLEAF EVERGREENS A MARMO MAPLE aa BLONDY EUONYMUS B RED MAPLE CONIFEROUS SHRUBS LEGACY SUGAR MAPLE MAIDENHAIR TREE bb ARCADIA JUNIPER SHADEMASTER HONEY-LOCUST cc DENSE YEW F TULIP TREE DECIDUOUS SHRUBS G BLOODGOOD LONDON PLANETREE dd ARCTIC FIRE DOGWOOD RED RUGOSA ROSE K VALLEY FORGE ELM ACCOLADE ELM BLUE ARCTIC WILLOW

OLD SCHOOL ROAD ENLARGEMENT 'B'

T BASSWOOD

gg DART'S GOLD NINEBARK

hh GRO-LOW FRAGRANT SUMAC

jj GOLDFLAME SPIREA

KK SILVER EDGE DOGWOOD

R EASTERN REDBUD

PERENNIALS AND GRASSES

P CHANTICLEER PEAR

aaa KARLEY ROSE FOUNTAIN GRASS

CONIFEROUS TREES

bbb STELLA D'ORO DAYLILY

CCC KARL FOERSTER FEATHER REED GRASS

ddd AUTUMN JOY SEDUM eee PATRIOT HOSTA

SEE SHEET D-I FOR MASTER PLANT LIST

R BLUE COLORADO SPRUCE

S EASTERN WHITE PINE

BUILDING 'C' PLANTING ENLARGEMENT 'B'

LEGEND

EVISTING TREES TO DEM

EXISTING TREES TO REMAIN

CONIFEROUS TREES

SHRUB PLANTING

TOPSOIL & SEEDED AREA

DECIDUOUS TREES

BEACH STONES

ROO

ROCKERY STONES

ACOUSTIC BARRIER

BASE INFORMATION OBTAINED ELECTRONICALLY FROM BALDASSARRA ARCHITECTS INC.(TEL.905-660-0722)

| FEB 24<br>2021 | ISSUED FOR FIRST SUBMISSION | RS/<br>LK                        |
|----------------|-----------------------------|----------------------------------|
| date           | version                     | by                               |
|                | 2021                        | 2021 ISSUED FOR FIRST SUBMISSION |