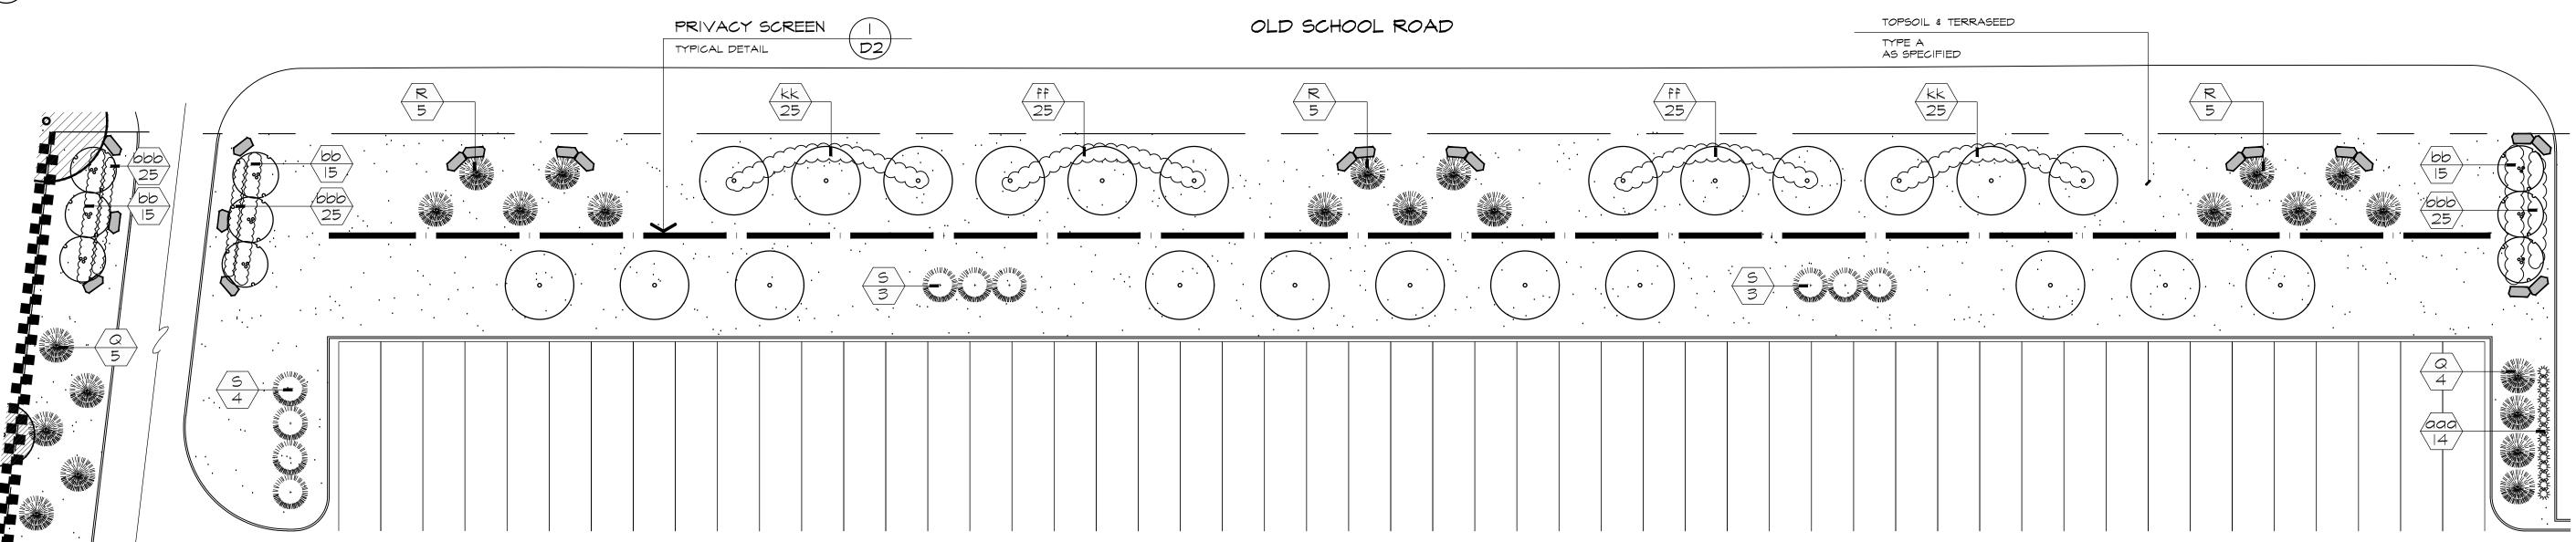

REFERENCE PLANT LIST

COMMON NAME

DECIDUOUS TREES BROADLEAF EVERGREENS A MARMO MAPLE aa BLONDY EUONYMUS B RED MAPLE CONIFEROUS SHRUBS LEGACY SUGAR MAPLE MAIDENHAIR TREE bb ARCADIA JUNIPER SHADEMASTER HONEY-LOCUST cc DENSE YEW F TULIP TREE DECIDUOUS SHRUBS G BLOODGOOD LONDON PLANETREE dd ARCTIC FIRE DOGWOOD RED RUGOSA ROSE K VALLEY FORGE ELM ACCOLADE ELM BLUE ARCTIC WILLOW

OLD SCHOOL ROAD ENLARGEMENT 'B'

T BASSWOOD

gg DART'S GOLD NINEBARK

hh GRO-LOW FRAGRANT SUMAC

jj GOLDFLAME SPIREA

KK SILVER EDGE DOGWOOD

R EASTERN REDBUD

PERENNIALS AND GRASSES

P CHANTICLEER PEAR

aaa KARLEY ROSE FOUNTAIN GRASS

CONIFEROUS TREES

bbb STELLA D'ORO DAYLILY

CCC KARL FOERSTER FEATHER REED GRASS

ddd AUTUMN JOY SEDUM eee PATRIOT HOSTA

SEE SHEET D-I FOR MASTER PLANT LIST

R BLUE COLORADO SPRUCE

S EASTERN WHITE PINE

BUILDING 'C' PLANTING ENLARGEMENT 'B'

LEGEND

EVISTING TREES TO DEM

EXISTING TREES TO REMAIN

CONIFEROUS TREES

SHRUB PLANTING

TOPSOIL & SEEDED AREA

DECIDUOUS TREES

BEACH STONES

ROO

ROCKERY STONES

ACOUSTIC BARRIER

BASE INFORMATION OBTAINED ELECTRONICALLY FROM BALDASSARRA ARCHITECTS INC.(TEL.905-660-0722)

| FEB 24<br>2021 | ISSUED FOR FIRST SUBMISSION | RS/<br>LK                        |
|----------------|-----------------------------|----------------------------------|
| date           | version                     | by                               |
|                | 2021                        | 2021 ISSUED FOR FIRST SUBMISSION |