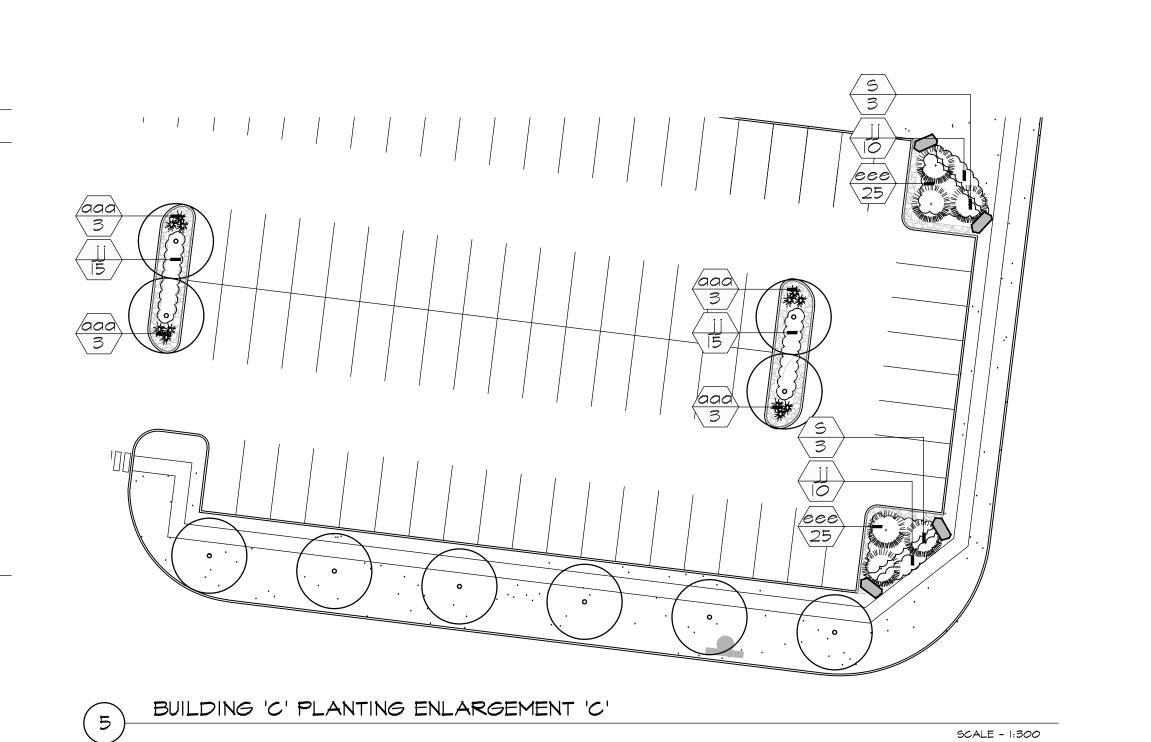

REFERENCE PLANT LIST

COMMON NAME

DECIDUOUS TREES BROADLEAF EVERGREENS A MARMO MAPLE aa BLONDY EUONYMUS B RED MAPLE CONIFEROUS SHRUBS LEGACY SUGAR MAPLE MAIDENHAIR TREE bb ARCADIA JUNIPER SHADEMASTER HONEY-LOCUST cc DENSE YEW F TULIP TREE DECIDUOUS SHRUBS G BLOODGOOD LONDON PLANETREE dd ARCTIC FIRE DOGWOOD RED RUGOSA ROSE K VALLEY FORGE ELM ACCOLADE ELM BLUE ARCTIC WILLOW

OLD SCHOOL ROAD ENLARGEMENT 'B'

T BASSWOOD

gg DART'S GOLD NINEBARK

hh GRO-LOW FRAGRANT SUMAC

jj GOLDFLAME SPIREA

KK SILVER EDGE DOGWOOD

R EASTERN REDBUD

PERENNIALS AND GRASSES

P CHANTICLEER PEAR

aaa KARLEY ROSE FOUNTAIN GRASS

CONIFEROUS TREES

bbb STELLA D'ORO DAYLILY

CCC KARL FOERSTER FEATHER REED GRASS

ddd AUTUMN JOY SEDUM eee PATRIOT HOSTA

SEE SHEET D-I FOR MASTER PLANT LIST

R BLUE COLORADO SPRUCE

S EASTERN WHITE PINE

BUILDING 'C' PLANTING ENLARGEMENT 'B'

LEGEND

EVISTING TREES TO DEM

EXISTING TREES TO REMAIN

CONIFEROUS TREES

SHRUB PLANTING

TOPSOIL & SEEDED AREA

DECIDUOUS TREES

BEACH STONES

ROO

ROCKERY STONES

ACOUSTIC BARRIER

BASE INFORMATION OBTAINED ELECTRONICALLY FROM BALDASSARRA ARCHITECTS INC.(TEL.905-660-0722)

| FEB 24<br>2021 | ISSUED FOR FIRST SUBMISSION | RS/<br>LK                        |
|----------------|-----------------------------|----------------------------------|
| date           | version                     | by                               |
|                | 2021                        | 2021 ISSUED FOR FIRST SUBMISSION |