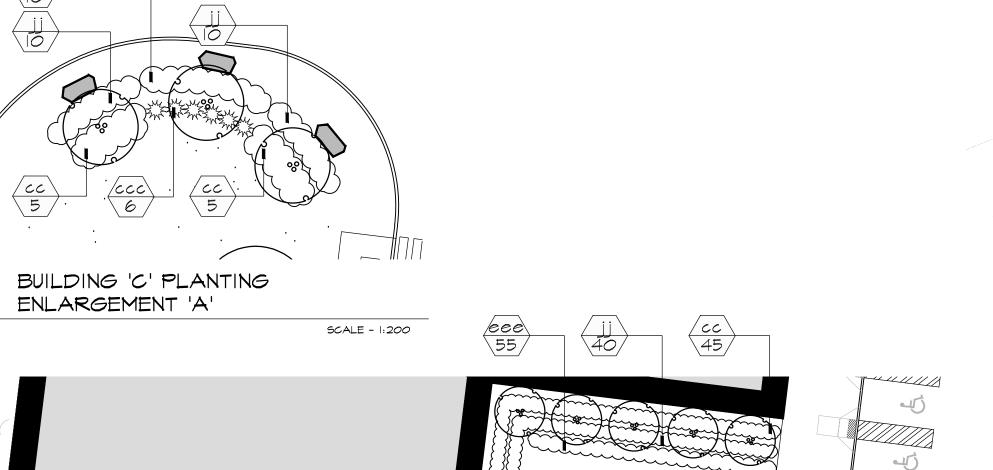

REFERENCE PLANT LIST

COMMON NAME

DECIDUOUS TREES BROADLEAF EVERGREENS A MARMO MAPLE aa BLONDY EUONYMUS B RED MAPLE CONIFEROUS SHRUBS LEGACY SUGAR MAPLE MAIDENHAIR TREE bb ARCADIA JUNIPER SHADEMASTER HONEY-LOCUST cc DENSE YEW F TULIP TREE DECIDUOUS SHRUBS G BLOODGOOD LONDON PLANETREE dd ARCTIC FIRE DOGWOOD RED RUGOSA ROSE K VALLEY FORGE ELM ACCOLADE ELM BLUE ARCTIC WILLOW

OLD SCHOOL ROAD ENLARGEMENT 'B'

T BASSWOOD

gg DART'S GOLD NINEBARK

hh GRO-LOW FRAGRANT SUMAC

jj GOLDFLAME SPIREA

KK SILVER EDGE DOGWOOD

R EASTERN REDBUD

PERENNIALS AND GRASSES

P CHANTICLEER PEAR

aaa KARLEY ROSE FOUNTAIN GRASS

CONIFEROUS TREES

bbb STELLA D'ORO DAYLILY

CCC KARL FOERSTER FEATHER REED GRASS

ddd AUTUMN JOY SEDUM eee PATRIOT HOSTA

SEE SHEET D-I FOR MASTER PLANT LIST

R BLUE COLORADO SPRUCE

S EASTERN WHITE PINE

BUILDING 'C' PLANTING ENLARGEMENT 'B'

LEGEND

EVISTING TREES TO DEM

EXISTING TREES TO REMAIN

CONIFEROUS TREES

SHRUB PLANTING

TOPSOIL & SEEDED AREA

DECIDUOUS TREES

BEACH STONES

ROO

ROCKERY STONES

ACOUSTIC BARRIER

BASE INFORMATION OBTAINED ELECTRONICALLY FROM BALDASSARRA ARCHITECTS INC.(TEL.905-660-0722)

| FEB 24<br>2021 | ISSUED FOR FIRST SUBMISSION | RS/<br>LK                        |
|----------------|-----------------------------|----------------------------------|
| date           | version                     | by                               |
|                | 2021                        | 2021 ISSUED FOR FIRST SUBMISSION |