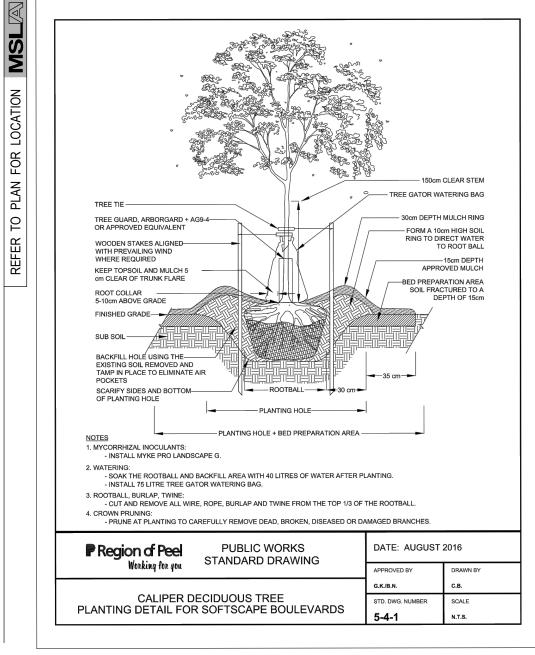

REGION OF PEEL DECIDUOUS TREE PLANTING DETAIL IN SOFT LANDSCAPE AREA < 11 ` SCALE: N.T.S. DATE:









170 The Donway W Suite 206. Toronto, Ontario, Canada. M3C 2G3 Tel. 416 492-9966 • Fax. 416 492-0426 • E-mail. msla@msla.ca Architect: Architecture Inc PRINCIPAL: NITIN MALHOTRA, ARCHITECT. 9120 Leslie Street. Suite-208. Richmond Hill, ON. L4B 3J9 T:416.303.4821 F:1.866.340.5265 E: info@narchitecture.com www.narchitecture.com Planner: Municipality: TOWN OF CALEDON Site Plan Application: SP 15-067 Revised Per Site Plan 25/08/20 6 Revised Per Site Plan 27/01/20 15/04/19 5 Revised Per Site Plan 11/04/19 4 Per Servicing & Site Plan 3 Per Grading & Site Plan 12/02/16 03/03/16 2 Issued for Coordination 11/03/15 Issued for Coordination No. Revision Date North: Stamp: Project: **Proposed Gas S