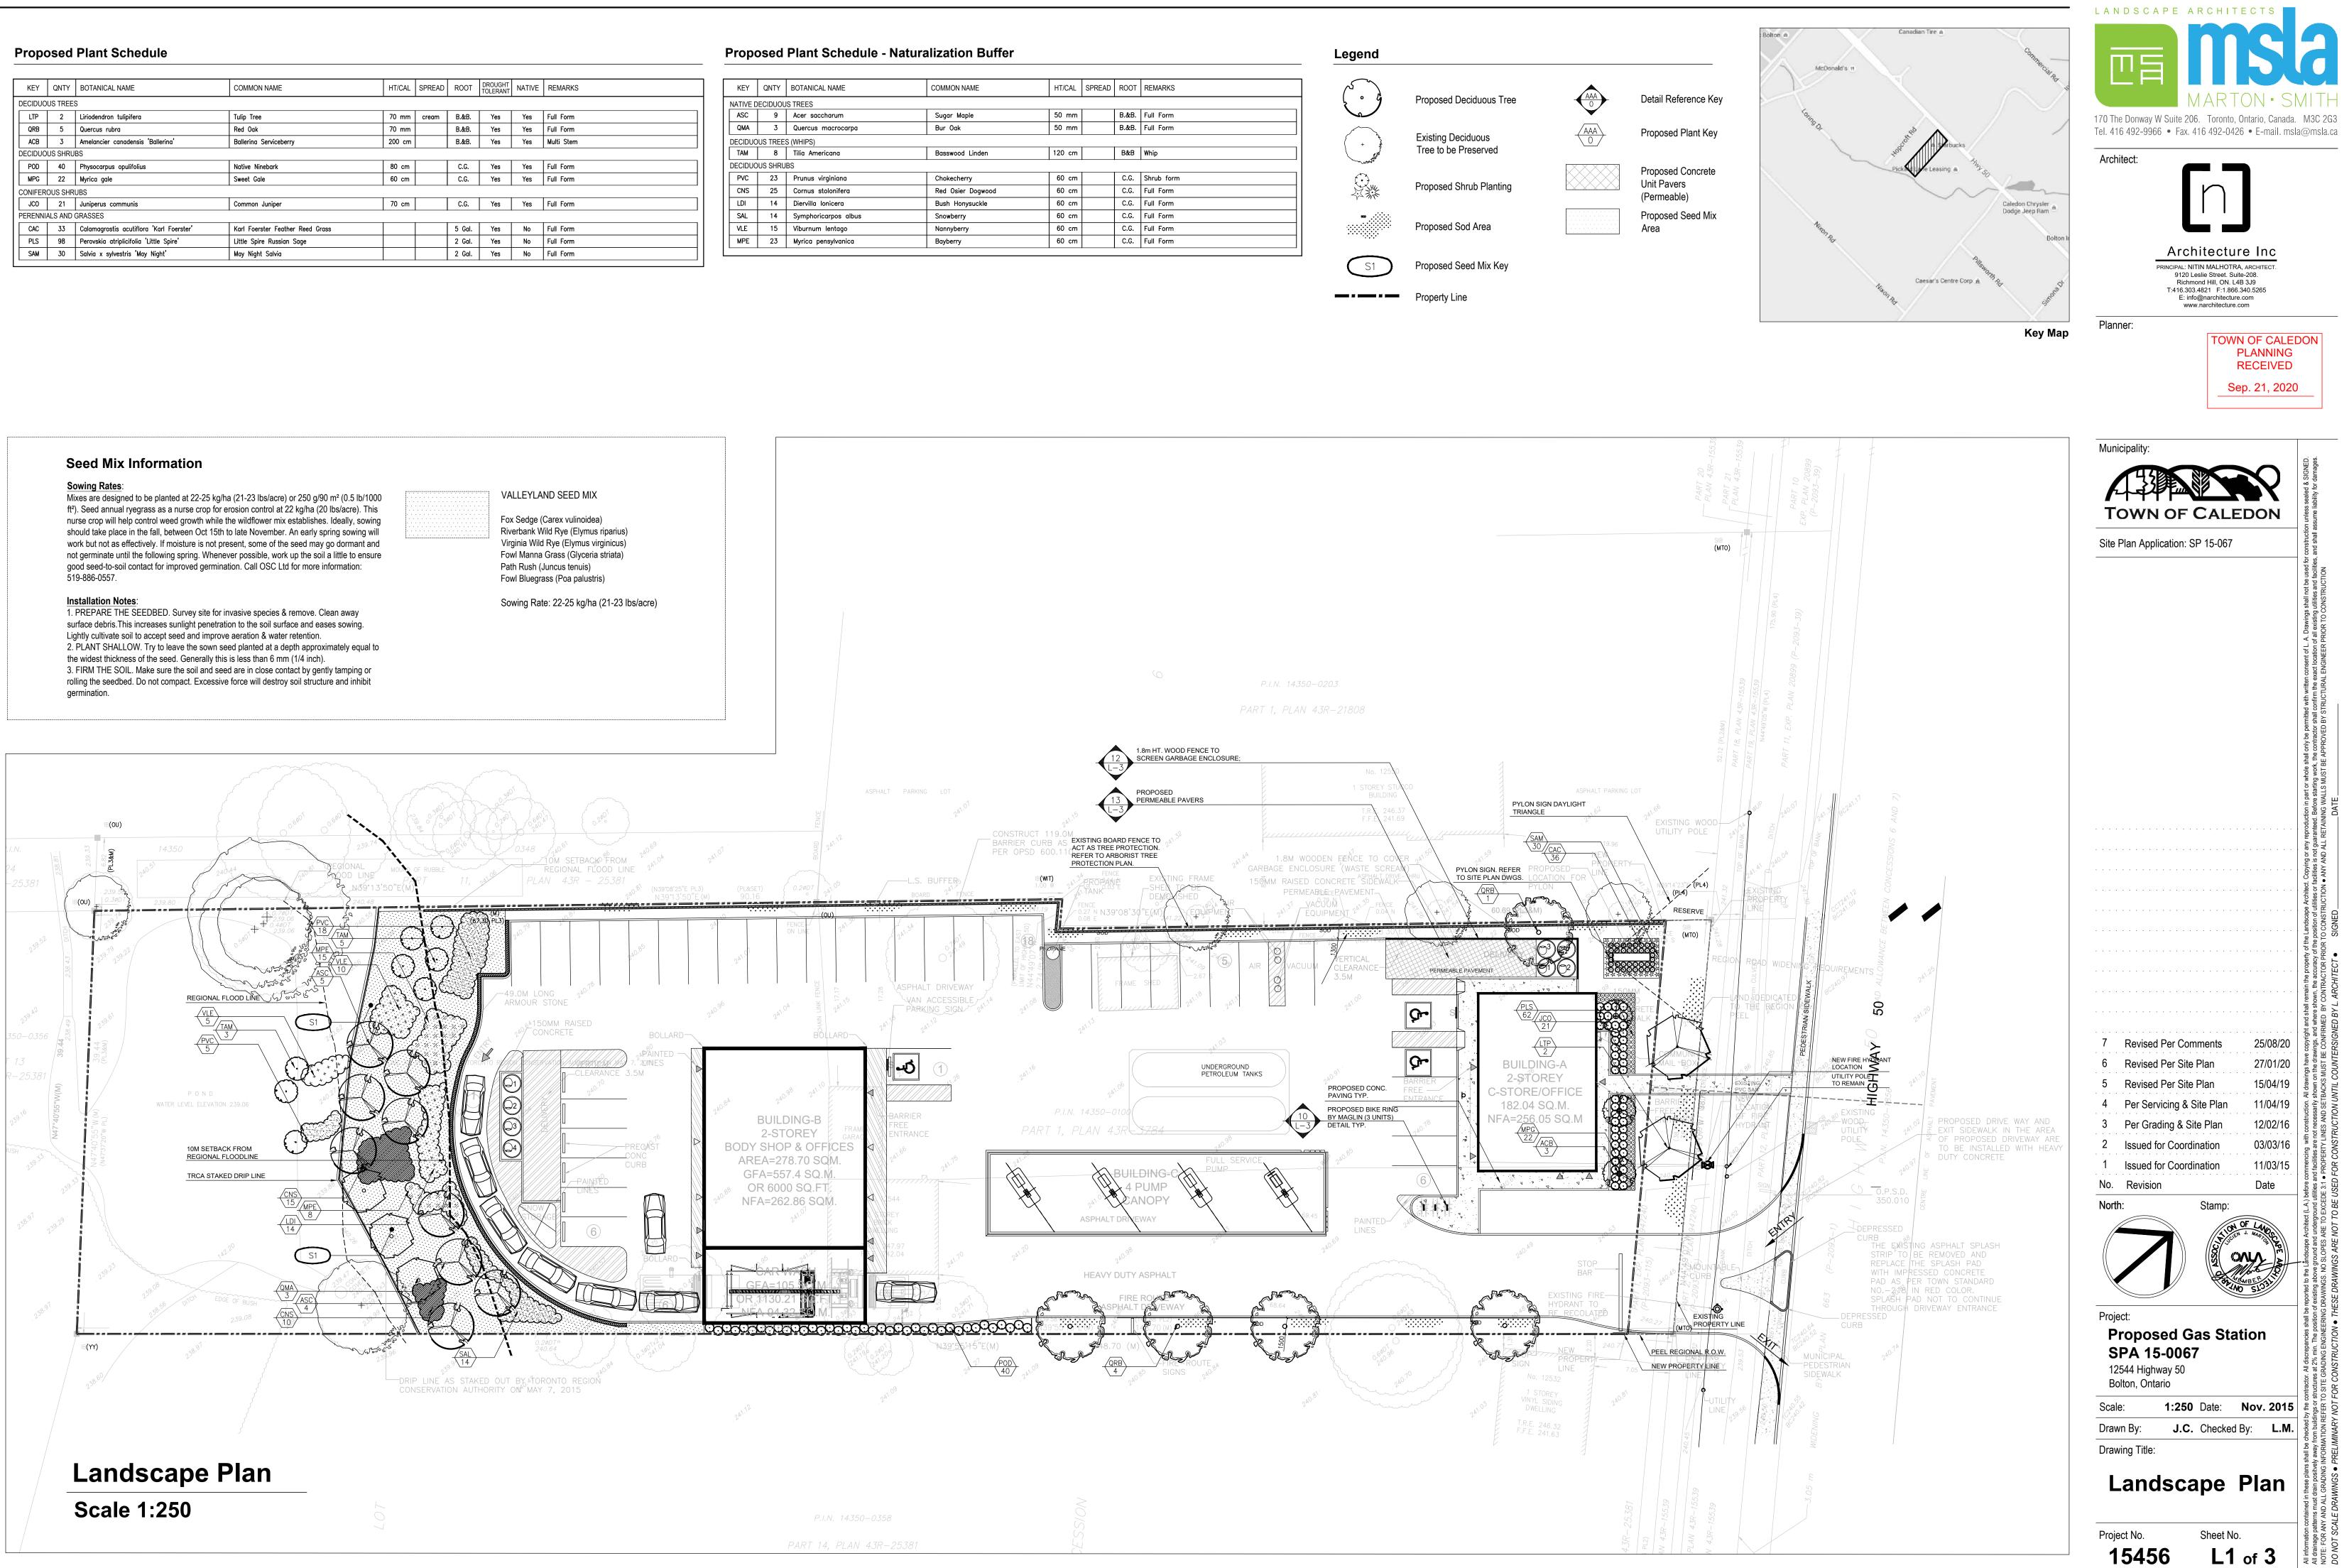

| KEY                    | QNTY            | BOTANICAL NAME                           | COMMON NAME                      | HT/CAL | SPREAD | ROOT   | DROUGHT<br>TOLERANT | NATIVE | REMARKS    |  |
|------------------------|-----------------|------------------------------------------|----------------------------------|--------|--------|--------|---------------------|--------|------------|--|
| DECIDUC                | DECIDUOUS TREES |                                          |                                  |        |        |        |                     |        |            |  |
| LTP                    | 2               | Liriodendron tulipifera                  | Tulip Tree                       | 70 mm  | cream  | B.&B.  | Yes                 | Yes    | Full Form  |  |
| QRB                    | 5               | Quercus rubra                            | Red Oak                          | 70 mm  |        | B.&B.  | Yes                 | Yes    | Full Form  |  |
| ACB                    | 3               | Amelancier canadensis 'Ballerina'        | Ballerina Serviceberry           | 200 cm |        | B.&B.  | Yes                 | Yes    | Multi Stem |  |
| DECIDUOUS SHRUBS       |                 |                                          |                                  |        |        |        |                     |        |            |  |
| POD                    | 40              | Physocarpus opulifolius                  | Native Ninebark                  | 80 cm  |        | C.G.   | Yes                 | Yes    | Full Form  |  |
| MPG                    | 22              | Myrica gale                              | Sweet Gale                       | 60 cm  |        | C.G.   | Yes                 | Yes    | Full Form  |  |
| CONIFEROUS SHRUBS      |                 |                                          |                                  |        |        |        |                     |        |            |  |
| JCO                    | 21              | Juniperus communis                       | Common Juniper                   | 70 cm  |        | C.G.   | Yes                 | Yes    | Full Form  |  |
| PERENNIALS AND GRASSES |                 |                                          |                                  |        |        |        |                     |        |            |  |
| CAC                    | 33              | Calamagrostis acutiflora 'Karl Foerster' | Karl Foerster Feather Reed Grass |        |        | 5 Gal. | Yes                 | No     | Full Form  |  |
| PLS                    | 98              | Perovskia atriplicifolia 'Little Spire'  | Little Spire Russian Sage        |        |        | 2 Gal. | Yes                 | No     | Full Form  |  |
| SAM                    | 30              | Salvia x sylvestris 'May Night'          | May Night Salvia                 |        |        | 2 Gal  | Yes                 | No     | Full Form  |  |

| KEY                     | QNTY | BOTANICAL NAME       | COMMON NAME       | HT/CAL | SPREAD | ROOT  | REMARKS    |  |  |  |
|-------------------------|------|----------------------|-------------------|--------|--------|-------|------------|--|--|--|
| NATIVE DECIDUOUS TREES  |      |                      |                   |        |        |       |            |  |  |  |
| ASC                     | 9    | Acer saccharum       | Sugar Maple       | 50 mm  |        | B.&B. | Full Form  |  |  |  |
| QMA                     | 3    | Quercus macrocarpa   | Bur Oak           | 50 mm  |        | B.&B. | Full Form  |  |  |  |
| DECIDUOUS TREES (WHIPS) |      |                      |                   |        |        |       |            |  |  |  |
| TAM                     | 8    | Tilia Americana      | Basswood Linden   | 120 cm |        | B&B   | Whip       |  |  |  |
| DECIDUOUS SHRUBS        |      |                      |                   |        |        |       |            |  |  |  |
| PVC                     | 23   | Prunus virginiana    | Chokecherry       | 60 cm  |        | C.G.  | Shrub form |  |  |  |
| CNS                     | 25   | Cornus stolonifera   | Red Osier Dogwood | 60 cm  |        | C.G.  | Full Form  |  |  |  |
| LDI                     | 14   | Diervilla Ionicera   | Bush Honysuckle   | 60 cm  |        | C.G.  | Full Form  |  |  |  |
| SAL                     | 14   | Symphoricarpos albus | Snowberry         | 60 cm  |        | C.G.  | Full Form  |  |  |  |
| VLE                     | 15   | Viburnum lentago     | Nannyberry        | 60 cm  |        | C.G.  | Full Form  |  |  |  |
| MPE                     | 23   | Myrica pensylvanica  | Bayberry          | 60 cm  |        | C.G.  | Full Form  |  |  |  |
|                         |      |                      |                   |        |        |       | J          |  |  |  |