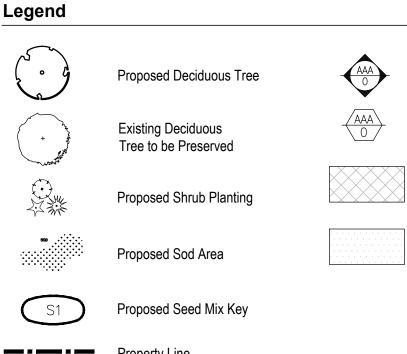

|        | C.G.  | Shrub form |  |  |  |
| CNS                     | 25   | Cornus stolonifera   | Red Osier Dogwood | 60 cm  |        | C.G.  | Full Form  |  |  |  |
| LDI                     | 14   | Diervilla Ionicera   | Bush Honysuckle   | 60 cm  |        | C.G.  | Full Form  |  |  |  |
| SAL                     | 14   | Symphoricarpos albus | Snowberry         | 60 cm  |        | C.G.  | Full Form  |  |  |  |
| VLE                     | 15   | Viburnum lentago     | Nannyberry        | 60 cm  |        | C.G.  | Full Form  |  |  |  |
| MPE                     | 23   | Myrica pensylvanica  | Bayberry          | 60 cm  |        | C.G.  | Full Form  |  |  |  |
|                         |      |                      |                   |        |        |       | J          |  |  |  |