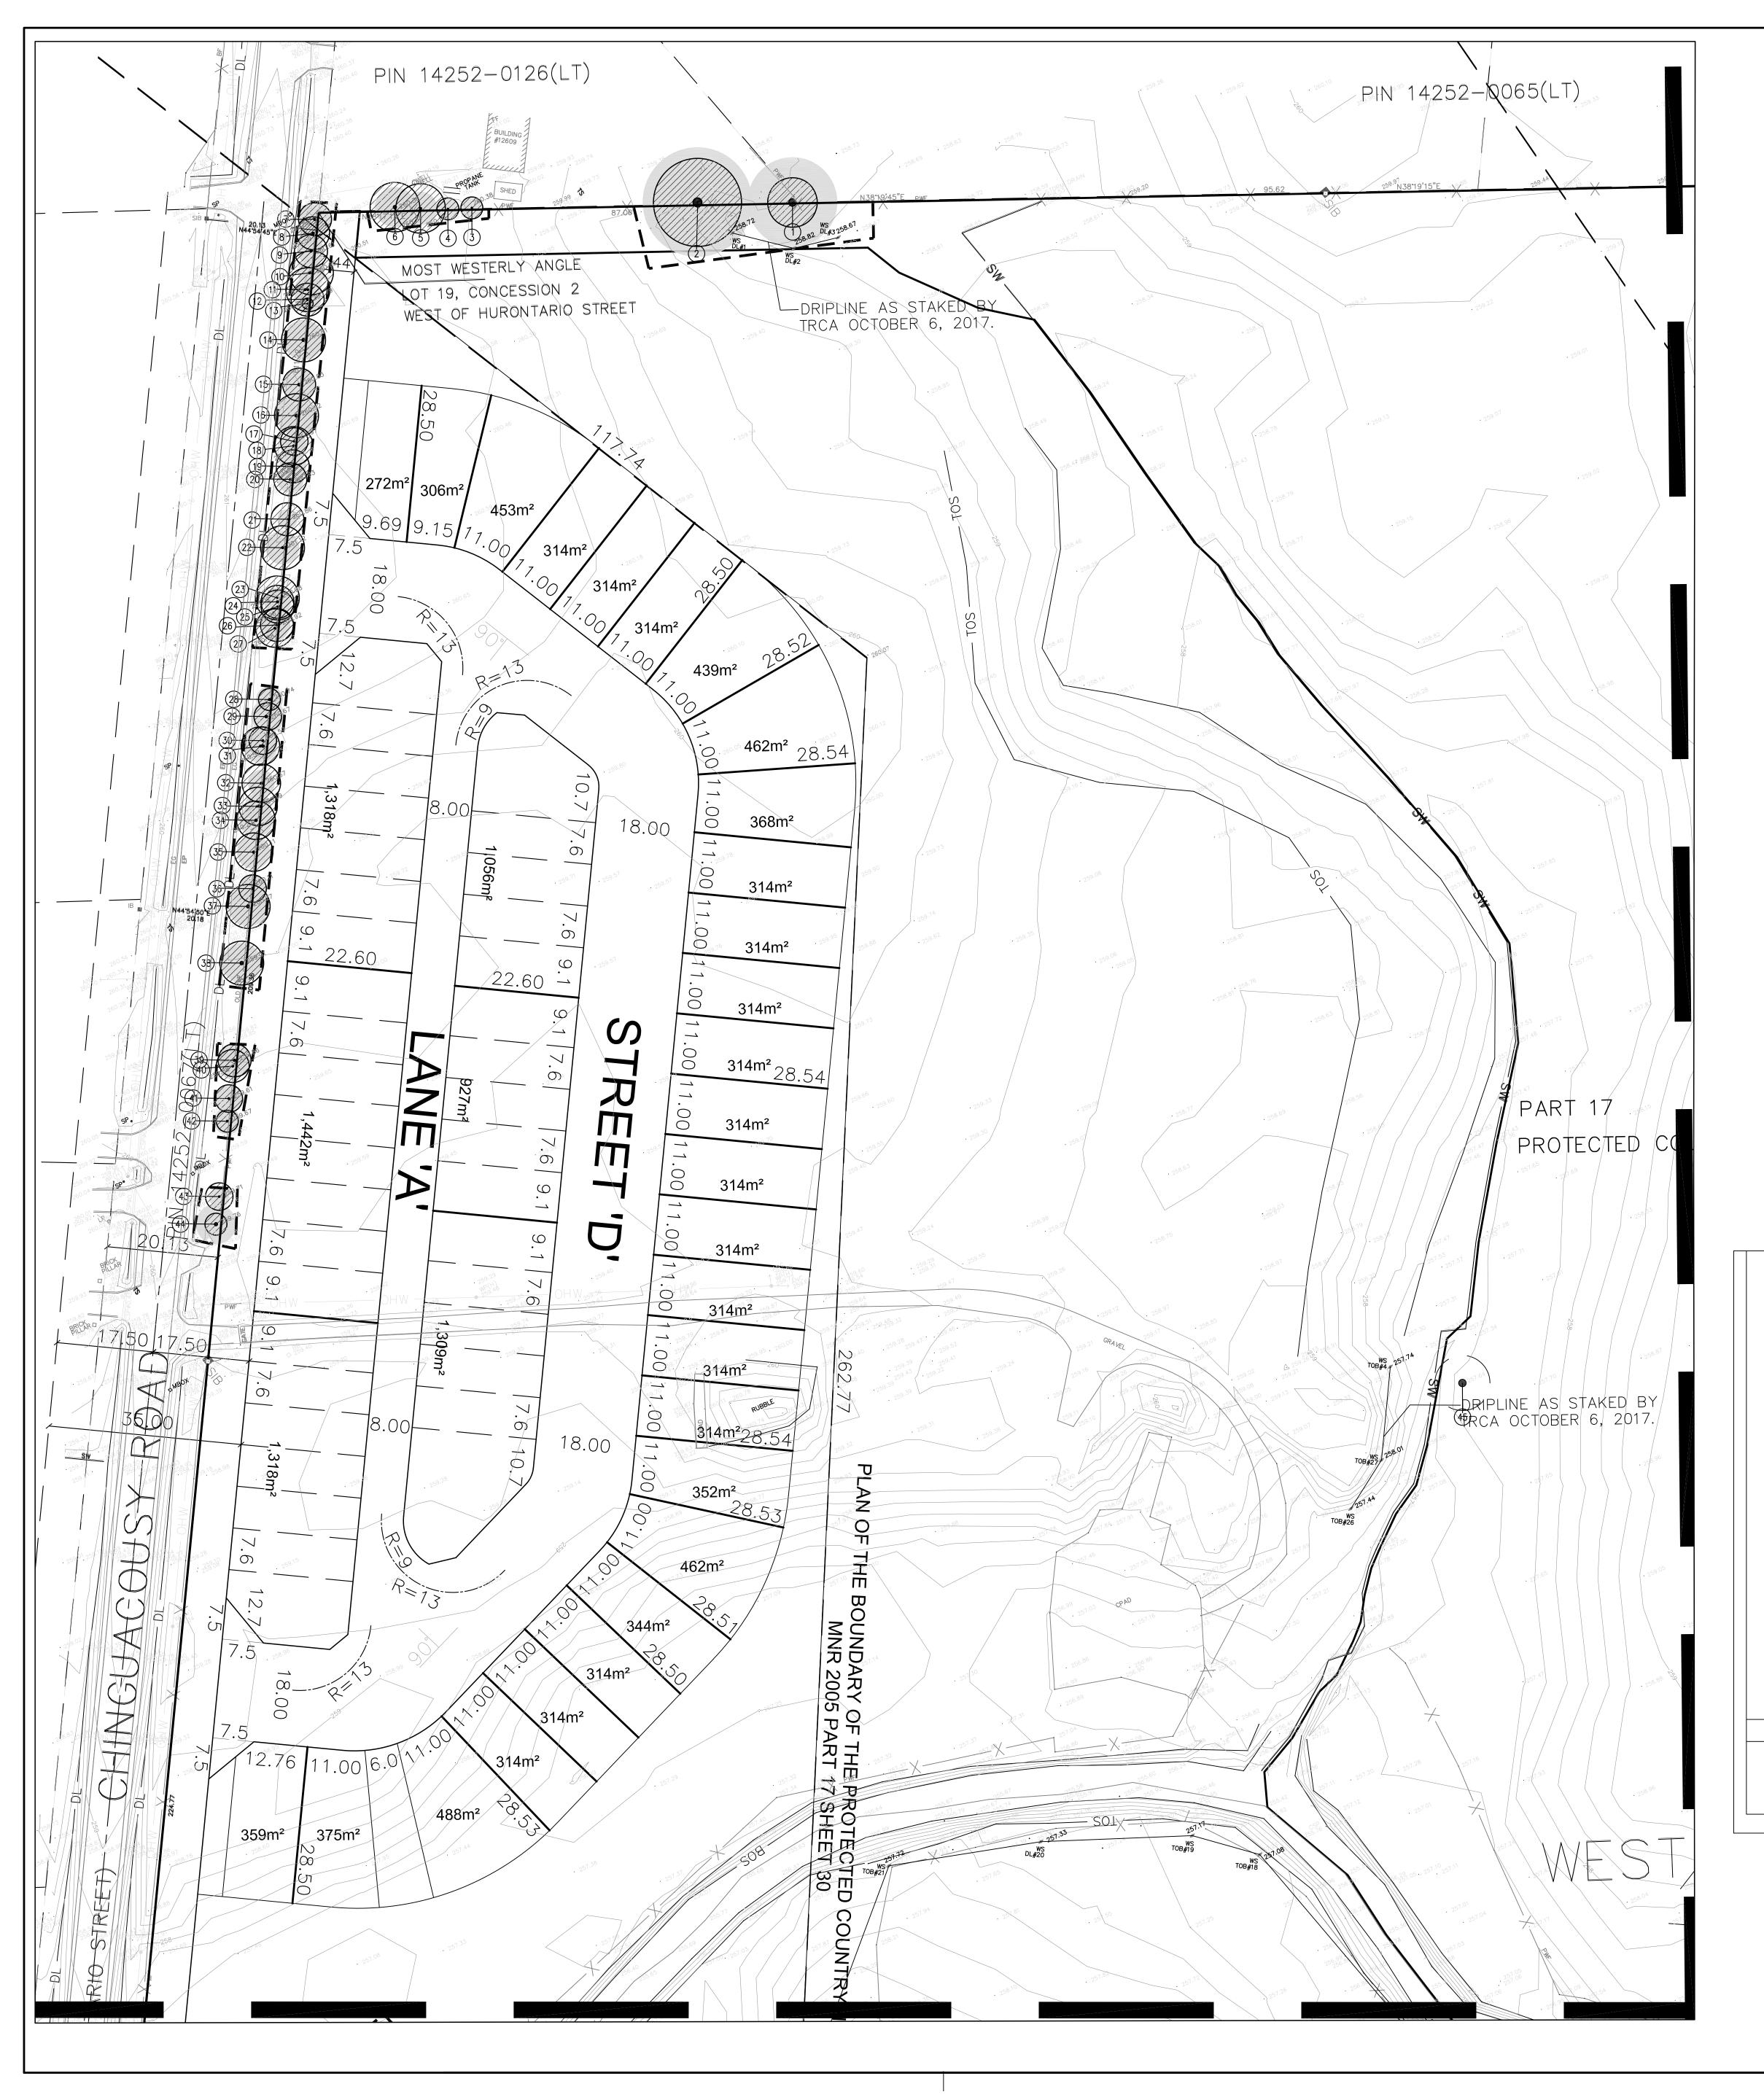

| τ          | 1               | Diamet           | Crown | Un alth |      |                                                                                                |           | 1                    | M:- T          | / <b>T</b> |
|------------|-----------------|------------------|-------|---------|------|------------------------------------------------------------------------------------------------|-----------|----------------------|----------------|------------|
| Tag<br>No. | Tree Species    | Diameter<br>(cm) |       | 1       |      | Comments                                                                                       | Owner     | Action               | Min TPZ<br>(m) | No.        |
| 1          | WILLOW          | 135              | 9     | FAIR    | POOR | MAJOR STEM FAILURE. MAJOR DEADWOOD. TREE IS A<br>HAZARD.                                       | NEIGHBOUR | PRESERVE             | 8.1            | 1          |
| 2          | WILLOW          | 165              | 16    | FAIR    | FAIR | MINOR DEADWOOD. LOTS OF SUCKER GROWTH. MAJOR<br>STEM REMOVED.                                  | NEIGHBOUR | PRESERVE             | 9.9            | 2          |
| 3          | COLORADO SPRUCE | 26<br>27         | 4     | FAIR    | FAIR | CROWDED BY ADJACENT TREES. MINOR DEADWOOD.                                                     | NEIGHBOUR | PRESERVE<br>PRESERVE | 1.8            | 3          |
| 4          |                 |                  | 4     | FAIR    | FAIR | CROWDED BY ADJACENT TREES. MINOR DEADWOOD.<br>CROWDED BY ADJACENT TREES. MINOR DEADWOOD. LOWER | NEIGHBOUR |                      | 1.8            | 4          |
| 5          | SILVER MAPLE    | 40               | 9     | FAIR    | FAIR | BRANCHING.<br>CROWDED BY ADJACENT TREES. MINOR DEADWOOD. LOWER                                 | NEIGHBOUR | PRESERVE             | 3.0            | 5          |
| 6          | SILVER MAPLE    | 59               | 9     | POOR    | POOR | BRANCHING. INCLUDED BARK.<br>CROWDED BY ADJACENT TREES. GROWING WITHIN THE WIRE                | MUNICIPAL | PRESERVE             | 3.6            | 6          |
| 7          | HONEY LOCUST    | 49               | 6     | FAIR    | FAIR | FENCE. MINOR DEADWOOD.                                                                         | MUNICIPAL | PRESERVE             | 3.0            | 7          |
| 8          | HONEY LOCUST    | 39               | 6     | FAIR    | FAIR | CROWDED BY ADJACENT TREES. GROWING WITHIN THE WIRE FENCE. MINOR DEADWOOD.                      | MUNICIPAL | PRESERVE             | 2.4            | 8          |
| 9          | HONEY LOCUST    | 36               | 6     | FAIR    | FAIR | CROWDED BY ADJACENT TREES. GROWING WITHIN THE WIRE<br>FENCE. MAJOR DEADWOOD. SLIGHT LEAN.      | MUNICIPAL | PRESERVE             | 2.4            | 9          |
| 10         | HONEY LOCUST    | 32/36            | 8     | FAIR    | POOR | MULTI STEMS. MINOR DEADWOOD. CROWDED BY ADJACENT<br>TREES. GROWING WITHIN THE WIRE FENCE.      | MUNICIPAL | PRESERVE             | 2.4            | 10         |
|            |                 |                  |       |         |      | MULTI STEMS. MINOR DEADWOOD. CROWDED BY ADJACENT                                               |           |                      |                |            |
|            | HONEY LOCUST    | 32/33            | 8     | FAIR    | POOR | TREES. GROWING WITHIN THE WIRE FENCE.<br>CROWDED BY ADJACENT TREES. GROWING WITHIN THE WIRE    | MUNICIPAL | PRESERVE             | 2.4            | 11         |
| 12         | HONEY LOCUST    | 33               | 6     | FAIR    | FAIR | FENCE. MINOR DEADWOOD.<br>CROWDED BY ADJACENT TREES. MAJOR DEADWOOD. HEAVY                     | MUNICIPAL | PRESERVE             | 2.4            | 12         |
| 13         | HONEY LOCUST    | 21               | 2     | POOR    | POOR | CROWN LEAN.<br>CROWDED BY ADJACENT TREES. GROWING WITHIN THE WIRE                              | MUNICIPAL | PRESERVE             | 1.8            | 13         |
| 14         | HONEY LOCUST    | 57               | 8     | FAIR    | FAIR | FENCE. MINOR DEADWOOD.                                                                         | MUNICIPAL | PRESERVE             | 3.6            | 14         |
| 15         | HONEY LOCUST    | 47               | 6     | FAIR    | FAIR | CROWDED BY ADJACENT TREES. GROWING WITHIN THE WIRE FENCE. MINOR DEADWOOD.                      | MUNICIPAL | PRESERVE             | 3.0            | 15         |
| 16         | HONEY LOCUST    | 51               | 8     | FAIR    | FAIR | CROWDED BY ADJACENT TREES. GROWING WITHIN THE WIRE FENCE. MINOR DEADWOOD.                      | MUNICIPAL | PRESERVE             | 3.6            | 16         |
|            | HONEY LOCUST    | 25               | 5     | FAIR    | FAIR | CROWDED BY ADJACENT TREES. GROWING WITHIN THE WIRE<br>FENCE. MINOR DEADWOOD.                   | MUNICIPAL | PRESERVE             |                |            |
|            |                 |                  |       |         |      | CROWDED BY ADJACENT TREES. GROWING WITHIN THE WIRE                                             |           |                      |                | 17         |
| 18         | HONEY LOCUST    | 33               | 7     | FAIR    | FAIR | FENCE. MINOR DEADWOOD.<br>CROWDED BY ADJACENT TREES. GROWING WITHIN THE WIRE                   | MUNICIPAL | PRESERVE             | 2.4            | 18         |
| 19         | HONEY LOCUST    | 39               | 6     | FAIR    | FAIR | FENCE. MINOR DEADWOOD. HEAVY LEAN. ONE SIDED CROWN.                                            | MUNICIPAL | PRESERVE             | 2.4            | 19         |
|            |                 |                  |       |         |      | CROWDED BY ADJACENT TREES. GROWING WITHIN THE WIRE                                             |           |                      |                |            |
|            | HONEY LOCUST    | 33               | 6     | FAIR    | FAIR | FENCE. MINOR DEADWOOD.<br>MULTI STEMS. MINOR DEADWOOD. CROWDED BY ADJACENT                     | MUNICIPAL | PRESERVE             | 2.4            | 20         |
| 21         | HONEY LOCUST    | 20/22            | 6     | FAIR    | FAIR | TREES. GROWING WITHIN THE WIRE FENCE.<br>MULTI STEMS. MINOR DEADWOOD. CROWDED BY ADJACENT      | MUNICIPAL | PRESERVE             | 1.8            | 21         |
| 22         | HONEY LOCUST    | 35/48            | 8     | FAIR    | FAIR | TREES. GROWING WITHIN THE WIRE FENCE.<br>CROWDED BY ADJACENT TREES. GROWING WITHIN THE WIRE    | MUNICIPAL | PRESERVE             | 3.0            | 22         |
| 23         | HONEY LOCUST    | 23               | 6     | FAIR    | FAIR | FENCE. MINOR DEADWOOD.                                                                         | MUNICIPAL | PRESERVE             | 1.8            | 23         |
| 24         | HONEY LOCUST    | 38               | 6     | FAIR    | FAIR | CROWDED BY ADJACENT TREES. GROWING WITHIN THE WIRE<br>FENCE. MINOR DEADWOOD.                   | MUNICIPAL | PRESERVE             | 2.4            | 24         |
| 25         | HONEY LOCUST    | 23/28            | 6     | FAIR    | FAIR | MULTI STEMS. MINOR DEADWOOD. CROWDED BY ADJACENT<br>TREES. GROWING WITHIN THE WIRE FENCE.      | MUNICIPAL | PRESERVE             | 1.8            | 25         |
|            | HONEY LOCUST    | 39               | 6     | FAIR    | FAIR | CROWDED BY ADJACENT TREES. GROWING WITHIN THE WIRE FENCE. MINOR DEADWOOD.                      | MUNICIPAL | PRESERVE             | 2.4            | 26         |
|            |                 |                  |       |         |      | CROWDED BY ADJACENT TREES. GROWING WITHIN THE WIRE                                             |           |                      |                |            |
| 27         | HONEY LOCUST    | 32               | 6     | FAIR    | FAIR | FENCE. MINOR DEADWOOD.<br>CROWDED BY ADJACENT TREES. GROWING WITHIN THE WIRE                   | MUNICIPAL | PRESERVE             | 2.4            | 27         |
| 28         | HONEY LOCUST    | 38               | 4     | FAIR    | FAIR | FENCE. MINOR DEADWOOD.<br>CROWDED BY ADJACENT TREES. GROWING WITHIN THE WIRE                   | MUNICIPAL | PRESERVE             | 2.4            | 28         |
| 29         | HONEY LOCUST    | 20/45            | 5     | FAIR    | FAIR | FENCE. MINOR DEADWOOD.<br>CROWDED BY ADJACENT TREES. GROWING WITHIN THE WIRE                   | MUNICIPAL | PRESERVE             | 3.0            | 29         |
| 30         | HONEY LOCUST    | 35               | 5     | FAIR    | FAIR | FENCE. MINOR DEADWOOD.                                                                         | MUNICIPAL | PRESERVE             | 2.4            | 30         |
| 31         | HONEY LOCUST    | 35/46            | 7     | FAIR    | FAIR | CROWDED BY ADJACENT TREES. GROWING WITHIN THE WIRE<br>FENCE. MINOR DEADWOOD.                   | MUNICIPAL | PRESERVE             | 2.4            | 31         |
| 32         | HONEY LOCUST    | 38               | 7     | FAIR    | FAIR | CROWDED BY ADJACENT TREES. GROWING WITHIN THE WIRE FENCE. MINOR DEADWOOD.                      | MUNICIPAL | PRESERVE             | 2.4            | 32         |
| 33         | HONEY LOCUST    | 20/22/38         | 7     | FAIR    | FAIR | MULTI STEMS. MINOR DEADWOOD. CROWDED BY ADJACENT<br>TREES. GROWING WITHIN THE WIRE FENCE.      | MUNICIPAL | PRESERVE             | 2.4            | 33         |
|            |                 |                  |       |         |      | CROWDED BY ADJACENT TREES. GROWING WITHIN THE WIRE                                             |           |                      |                |            |
| 34         | HONEY LOCUST    | 44               | 7     | FAIR    | FAIR | FENCE. MINOR DEADWOOD.<br>CROWDED BY ADJACENT TREES. GROWING WITHIN THE WIRE                   | MUNICIPAL | PRESERVE             | 3.0            | 34         |
| 35         | HONEY LOCUST    | 42               | 7     | FAIR    | FAIR | FENCE. MINOR DEADWOOD.<br>CROWDED BY ADJACENT TREES. GROWING WITHIN THE WIRE                   | MUNICIPAL | PRESERVE             | 3.0            | 35         |
| 36         | HONEY LOCUST    | 38               | 5     | FAIR    | FAIR | FENCE. MINOR DEADWOOD.                                                                         | MUNICIPAL | PRESERVE             | 2.4            | 36         |
| 37         | HONEY LOCUST    | 57               | 8     | FAIR    | FAIR | CROWDED BY ADJACENT TREES. GROWING WITHIN THE WIRE FENCE. MINOR DEADWOOD.                      | MUNICIPAL | PRESERVE             | 3.6            | 37         |
| 38         | HONEY LOCUST    | 60               | 8     | FAIR    | FAIR | CROWDED BY ADJACENT TREES. GROWING WITHIN THE WIRE FENCE. MINOR DEADWOOD.                      | MUNICIPAL | PRESERVE             | 3.6            | 38         |
|            | HONEY LOCUST    | 44               | 6     | FAIR    | FAIR | CROWDED BY ADJACENT TREES. GROWING WITHIN THE WIRE FENCE. MINOR DEADWOOD.                      | MUNICIPAL | PRESERVE             | 3.0            | 39         |
|            |                 |                  |       |         |      | CROWDED BY ADJACENT TREES. GROWING WITHIN THE WIRE                                             |           |                      |                |            |
|            | HONEY LOCUST    | 36               | 6     | FAIR    | FAIR | FENCE. MINOR DEADWOOD.<br>CROWDED BY ADJACENT TREES. GROWING WITHIN THE WIRE                   | MUNICIPAL | PRESERVE             | 2.4            | 40         |
| 41         | HONEY LOCUST    | 32               | 5     | FAIR    | FAIR | FENCE. MINOR DEADWOOD.<br>CROWDED BY ADJACENT TREES. GROWING WITHIN THE WIRE                   | MUNICIPAL | PRESERVE             | 2.4            | 41         |
| 42         | HONEY LOCUST    | 33               | 4     | FAIR    | FAIR | FENCE. MINOR DEADWOOD.<br>CROWDED BY ADJACENT TREES. GROWING WITHIN THE WIRE                   | MUNICIPAL | PRESERVE             | 3.0            | 42         |
| 43         | HONEY LOCUST    | 28               | 5     | FAIR    | FAIR | FENCE. MINOR DEADWOOD.                                                                         | MUNICIPAL | PRESERVE             | 3.0            | 43         |
| 44         | HONEY LOCUST    | 57               | 4     | FAIR    | FAIR | CROWDED BY ADJACENT TREES. GROWING WITHIN THE WIRE FENCE. MINOR DEADWOOD.                      | MUNICIPAL | PRESERVE             | 3.6            | 44         |
| 45         | ASH             | 137              | 10    | POOR    | POOR | EAB. TREE IN HEAVY DECLINE. 90% DEAD.                                                          | MUNICIPAL | REMOVE               | N/A            | 59         |

| Tag |              | Diameter | Crown    | Health |           |                                                     |              |          | Min TPZ | Tag |
|-----|--------------|----------|----------|--------|-----------|-----------------------------------------------------|--------------|----------|---------|-----|
| No. | Tree Species | (cm)     | Dia. (m) | G/F/P  | Structure | Comments                                            | Owner        | Action   | (m)     | No. |
| 46  | ASH          | 48       | 3        | POOR   | POOR      | EAB. TREE IN HEAVY DECLINE. 90% DEAD. HYDRO PRUNED. | MUNICIPAL    | REMOVE   | N/A     | 45  |
| 47  | ASH          | 67       | 3        | POOR   | POOR      | EAB. TREE IN HEAVY DECLINE. 90% DEAD. HYDRO PRUNED. | MUNICIPAL    | REMOVE   | N/A     | 46  |
|     |              |          |          |        |           | MULTI STEMS. MINOR DEADWOOD. CROWDED BY ADJACENT    |              |          |         |     |
| 48  | HONEY LOCUST | 15/23    | 4        | FAIR   | FAIR      | TREES. GROWING WITHIN THE WIRE FENCE.               | MUNICIPAL    | PRESERVE | 1.8     | 47  |
| 49  | ASH          | 50       | 3        | POOR   | POOR      | EAB. TREE IN HEAVY DECLINE. 90% DEAD.               | MUNICIPAL    | REMOVE   | N/A     | 48  |
| 50  | ASH          | 42       | 0        | POOR   | POOR      | EAB. TREE IN HEAVY DECLINE. DEAD.                   | MUNICIPAL    | REMOVE   | N/A     | 49  |
| 51  | ASH          | 52       | 2        | POOR   | POOR      | EAB. TREE IN HEAVY DECLINE. 90% DEAD.               | MUNICIPAL    | REMOVE   | N/A     | 50  |
|     |              |          |          |        |           | MULTI STEMS. MINOR DEADWOOD. CROWDED BY ADJACENT    |              |          |         |     |
|     |              |          |          |        |           | TREES. GROWING WITHIN THE WIRE FENCE. BROKEN AS H   |              |          |         |     |
| 52  | HONEY LOCUST | 22/29    | 6        | FAIR   | FAIR      | LIMB IN CANOPY.                                     | MUNICIPAL    | PRESERVE | 1.8     | 51  |
| 23  | SILVER MAPLE | 25/28    | 10       | GOOD   | GOOD      | CO-DOMINANT STEMS. MINOR DEADWOOD.                  | NEIGHBOUR    | PRESERVE | 1.8     | 52  |
| 54  | POPLAR       | 25       | 6        | FAIR   | FAIR      | MINCR DEADWOOD. CROWDED BY ADJACENT TREES.          | NEIGHBOUR    | PRESERVE | 1.8     | 53  |
|     |              |          |          |        |           | MINCR DEADWOOD. CROWDED BY ADJACENT TREES. MULTI    |              |          |         |     |
| 55  | SILVER MAPLE | 20/22/25 | 10       | GOOD   | GOOD      | SREMS.                                              | NEIGHBOUR    | PRESERVE | 1.8     | 54  |
| 56  | BUR OAK      | 39       | 7        | GOOD   | GOOD      | BROAD FORM. MINOR DEADWOOD.                         | SUBJECT SITE | REMOVE   | 2.4     | 55  |
| 57  | BUR OAK      | 69       | 14       | GOOD   | GOOD      | BROAD FORM. MINOR DEADWOOD.                         | SUBJECT SITE | PRESERVE | 4.2     | 56  |
| 58  | BUR OAK      | 63       | 12       | GOOD   | GOOD      | BROAD FORM. MINOR DEADWOOD.                         | SUBJECT SITE | PRESERVE | 4.2     | 57  |
| 59  | BUR OAK      | 106      | 20       | GOOD   | GOOD      | BROAD FORM. DEADWOOD.                               | SUBJECT SITE | PRESERVE | 6.6     | 58  |