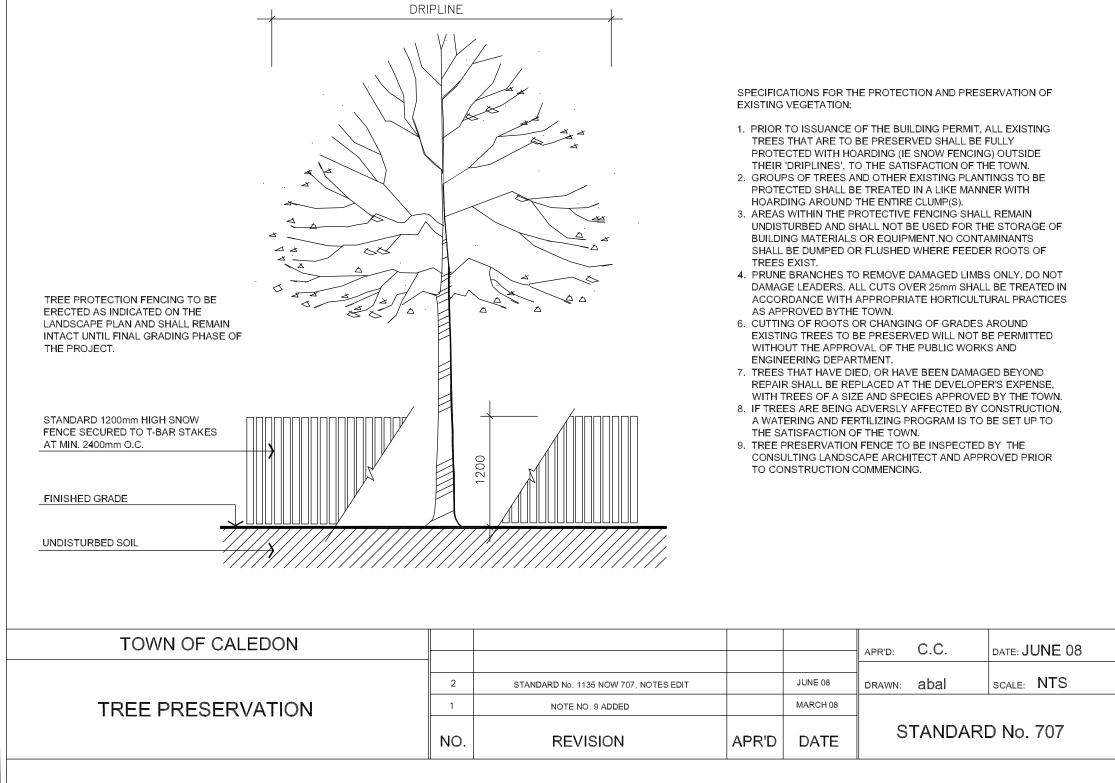

VER MAPLE | 20/22/25 | 10       | GOOD   | GOOD      | SREMS.                                              | NEIGHBOUR    | PRESERVE | 1.8     | 54  |
| 56  | BUR OAK      | 39       | 7        | GOOD   | GOOD      | BROAD FORM. MINOR DEADWOOD.                         | SUBJECT SITE | REMOVE   | 2.4     | 55  |
| 57  | BUR OAK      | 69       | 14       | GOOD   | GOOD      | BROAD FORM. MINOR DEADWOOD.                         | SUBJECT SITE | PRESERVE | 4.2     | 56  |
| 58  | BUR OAK      | 63       | 12       | GOOD   | GOOD      | BROAD FORM. MINOR DEADWOOD.                         | SUBJECT SITE | PRESERVE | 4.2     | 57  |
| 59  | BUR OAK      | 106      | 20       | GOOD   | GOOD      | BROAD FORM. DEADWOOD.                               | SUBJECT SITE | PRESERVE | 6.6     | 58  |