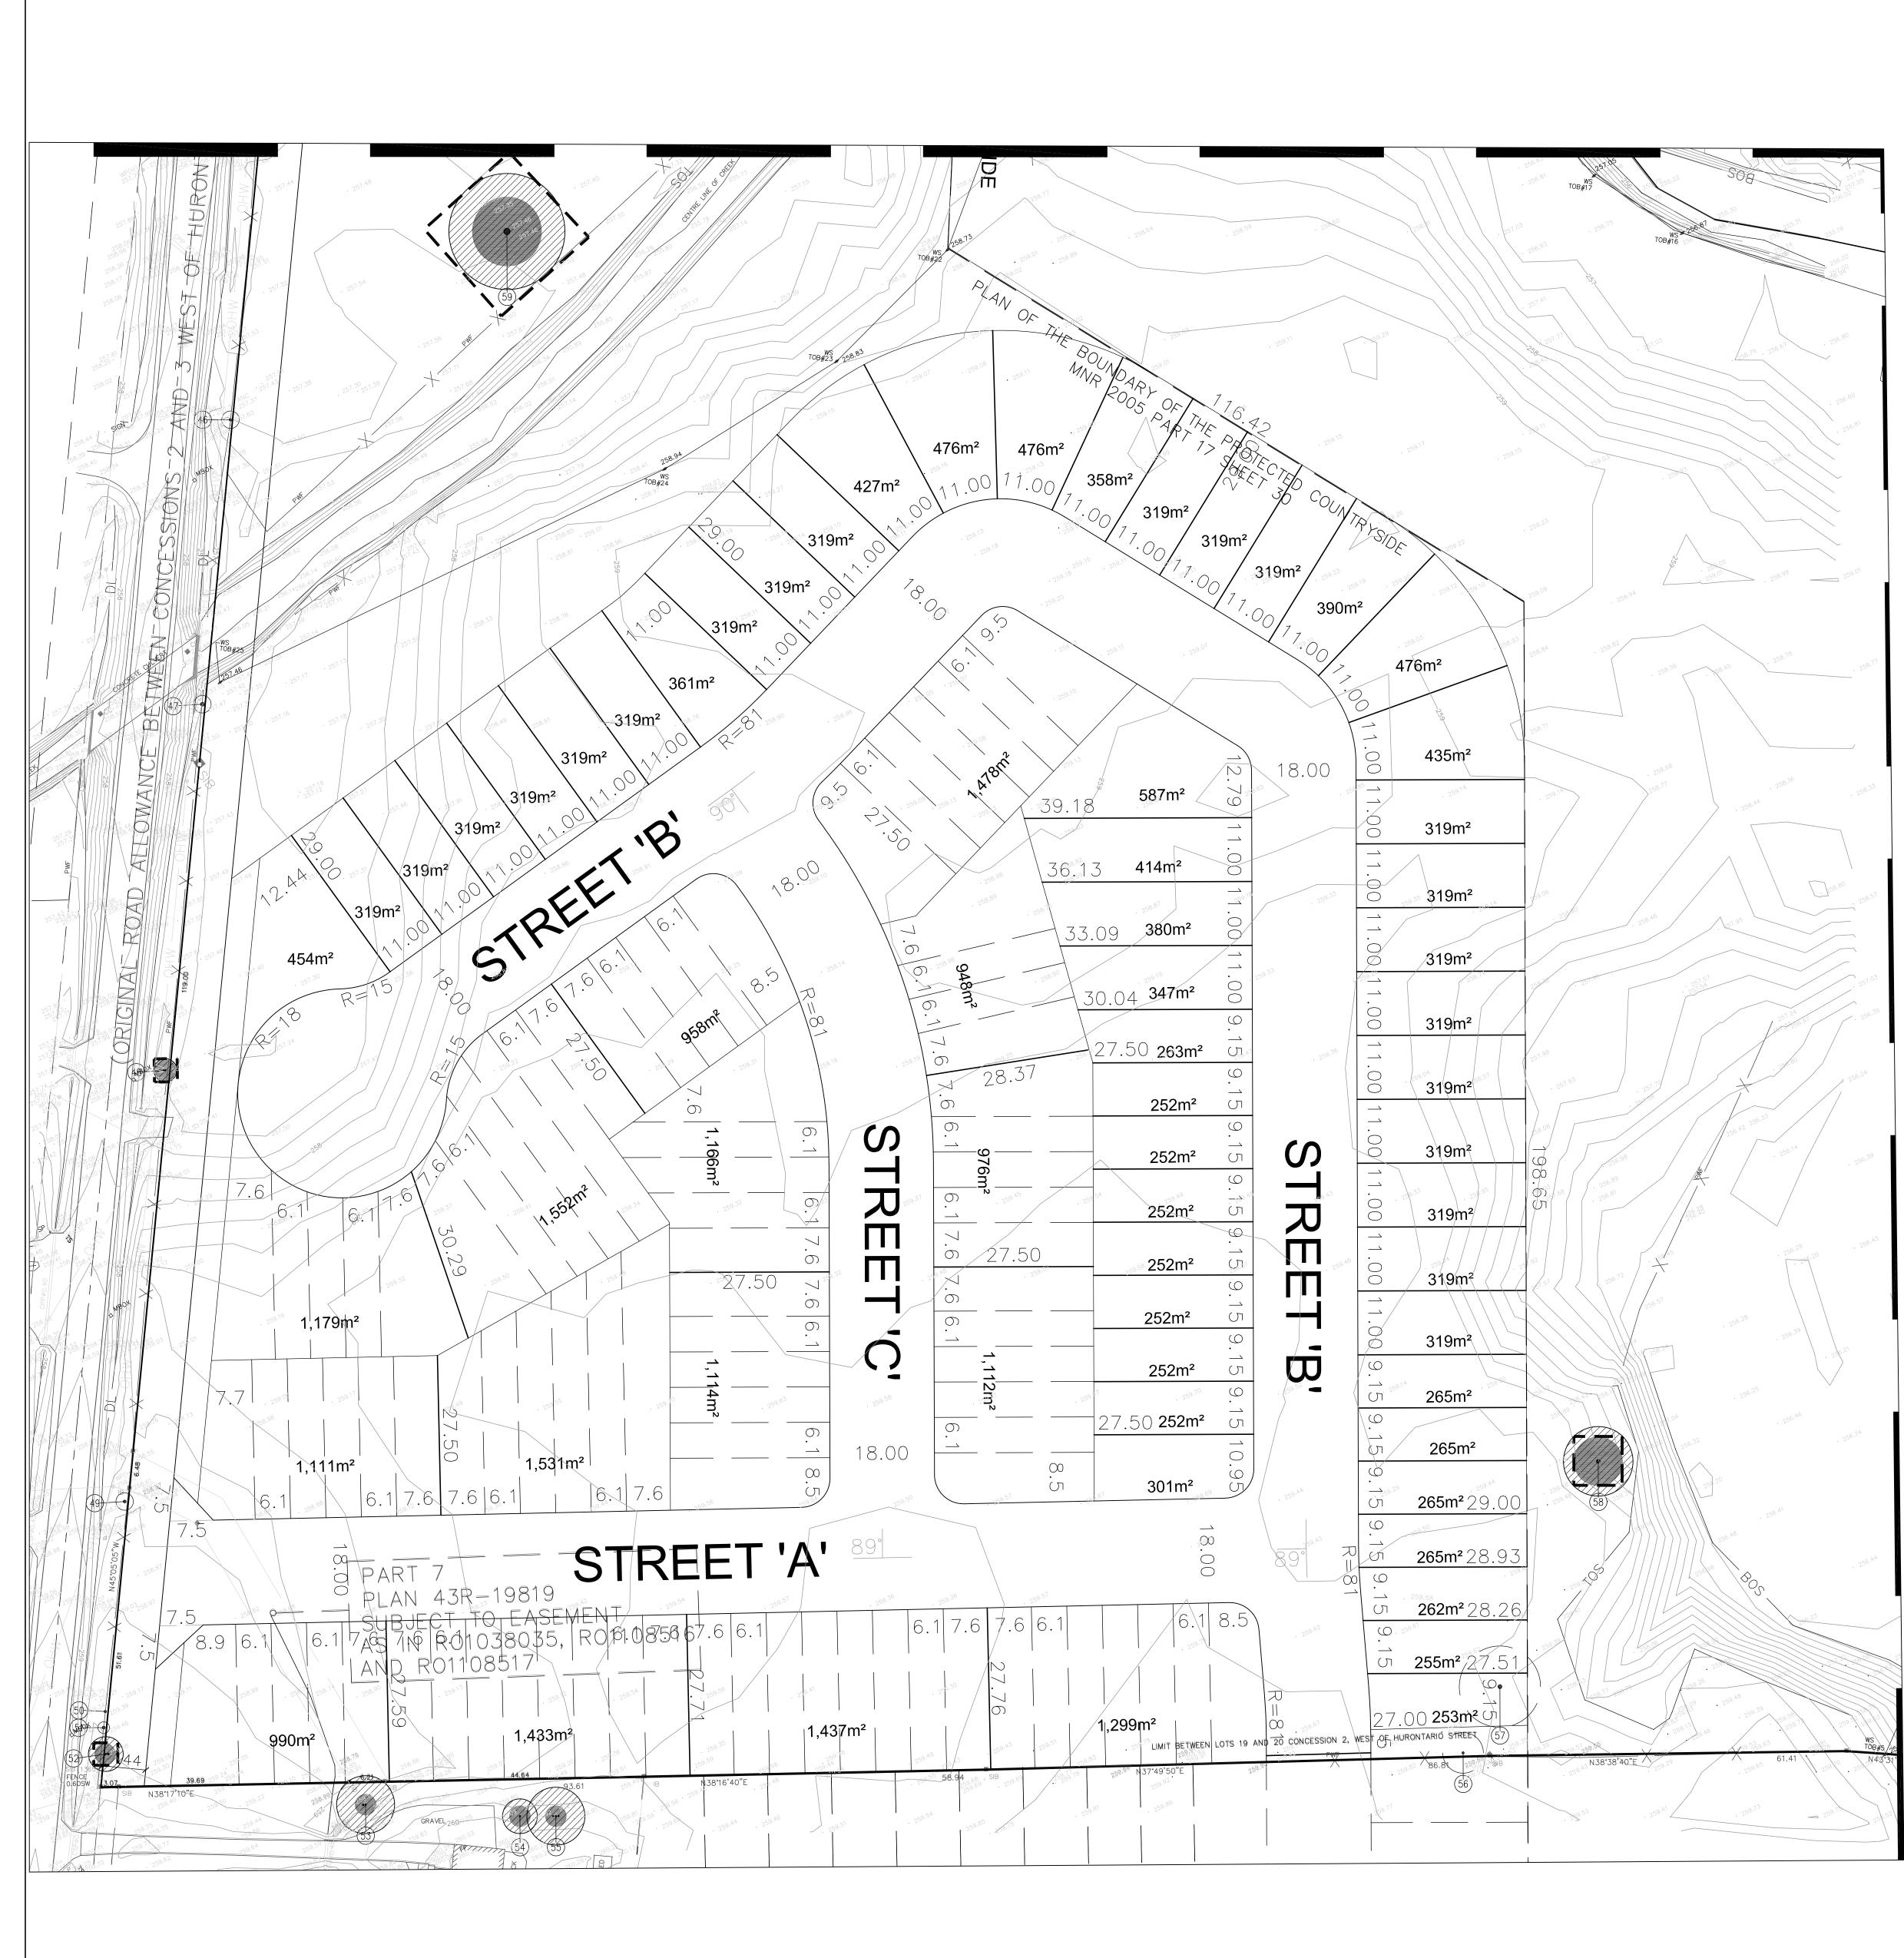

| τ          | 1               | Diamet           | Crown | Un alth |      |                                                                                                |           | 1                    | M:- T          | / <b>T</b> |
|------------|-----------------|------------------|-------|---------|------|------------------------------------------------------------------------------------------------|-----------|----------------------|----------------|------------|
| Tag<br>No. | Tree Species    | Diameter<br>(cm) |       | 1       |      | Comments                                                                                       | Owner     | Action               | Min TPZ<br>(m) | No.        |
| 1          | WILLOW          | 135              | 9     | FAIR    | POOR | MAJOR STEM FAILURE. MAJOR DEADWOOD. TREE IS A<br>HAZARD.                                       | NEIGHBOUR | PRESERVE             | 8.1            | 1          |
| 2          | WILLOW          | 165              | 16    | FAIR    | FAIR | MINOR DEADWOOD. LOTS OF SUCKER GROWTH. MAJOR<br>STEM REMOVED.                                  | NEIGHBOUR | PRESERVE             | 9.9            | 2          |
| 3          | COLORADO SPRUCE | 26<br>27         | 4     | FAIR    | FAIR | CROWDED BY ADJACENT TREES. MINOR DEADWOOD.                                                     | NEIGHBOUR | PRESERVE<br>PRESERVE | 1.8            | 3          |
| 4          |                 |                  | 4     | FAIR    | FAIR | CROWDED BY ADJACENT TREES. MINOR DEADWOOD.<br>CROWDED BY ADJACENT TREES. MINOR DEADWOOD. LOWER | NEIGHBOUR |                      | 1.8            | 4          |
| 5          | SILVER MAPLE    | 40               | 9     | FAIR    | FAIR | BRANCHING.<br>CROWDED BY ADJACENT TREES. MINOR DEADWOOD. LOWER                                 | NEIGHBOUR | PRESERVE             | 3.0            | 5          |
| 6          | SILVER MAPLE    | 59               | 9     | POOR    | POOR | BRANCHING. INCLUDED BARK.<br>CROWDED BY ADJACENT TREES. GROWING WITHIN THE WIRE                | MUNICIPAL | PRESERVE             | 3.6            | 6          |
| 7          | HONEY LOCUST    | 49               | 6     | FAIR    | FAIR | FENCE. MINOR DEADWOOD.                                                                         | MUNICIPAL | PRESERVE             | 3.0            | 7          |
| 8          | HONEY LOCUST    | 39               | 6     | FAIR    | FAIR | CROWDED BY ADJACENT TREES. GROWING WITHIN THE WIRE FENCE. MINOR DEADWOOD.                      | MUNICIPAL | PRESERVE             | 2.4            | 8          |
| 9          | HONEY LOCUST    | 36               | 6     | FAIR    | FAIR | CROWDED BY ADJACENT TREES. GROWING WITHIN THE WIRE<br>FENCE. MAJOR DEADWOOD. SLIGHT LEAN.      | MUNICIPAL | PRESERVE             | 2.4            | 9          |
| 10         | HONEY LOCUST    | 32/36            | 8     | FAIR    | POOR | MULTI STEMS. MINOR DEADWOOD. CROWDED BY ADJACENT<br>TREES. GROWING WITHIN THE WIRE FENCE.      | MUNICIPAL | PRESERVE             | 2.4            | 10         |
|            |                 |                  |       |         |      | MULTI STEMS. MINOR DEADWOOD. CROWDED BY ADJACENT                                               |           |                      |                |            |
|            | HONEY LOCUST    | 32/33            | 8     | FAIR    | POOR | TREES. GROWING WITHIN THE WIRE FENCE.<br>CROWDED BY ADJACENT TREES. GROWING WITHIN THE WIRE    | MUNICIPAL | PRESERVE             | 2.4            | 11         |
| 12         | HONEY LOCUST    | 33               | 6     | FAIR    | FAIR | FENCE. MINOR DEADWOOD.<br>CROWDED BY ADJACENT TREES. MAJOR DEADWOOD. HEAVY                     | MUNICIPAL | PRESERVE             | 2.4            | 12         |
| 13         | HONEY LOCUST    | 21               | 2     | POOR    | POOR | CROWN LEAN.<br>CROWDED BY ADJACENT TREES. GROWING WITHIN THE WIRE                              | MUNICIPAL | PRESERVE             | 1.8            | 13         |
| 14         | HONEY LOCUST    | 57               | 8     | FAIR    | FAIR | FENCE. MINOR DEADWOOD.                                                                         | MUNICIPAL | PRESERVE             | 3.6            | 14         |
| 15         | HONEY LOCUST    | 47               | 6     | FAIR    | FAIR | CROWDED BY ADJACENT TREES. GROWING WITHIN THE WIRE FENCE. MINOR DEADWOOD.                      | MUNICIPAL | PRESERVE             | 3.0            | 15         |
| 16         | HONEY LOCUST    | 51               | 8     | FAIR    | FAIR | CROWDED BY ADJACENT TREES. GROWING WITHIN THE WIRE FENCE. MINOR DEADWOOD.                      | MUNICIPAL | PRESERVE             | 3.6            | 16         |
|            | HONEY LOCUST    | 25               | 5     | FAIR    | FAIR | CROWDED BY ADJACENT TREES. GROWING WITHIN THE WIRE<br>FENCE. MINOR DEADWOOD.                   | MUNICIPAL | PRESERVE             |                |            |
|            |                 |                  |       |         |      | CROWDED BY ADJACENT TREES. GROWING WITHIN THE WIRE                                             |           |                      |                | 17         |
| 18         | HONEY LOCUST    | 33               | 7     | FAIR    | FAIR | FENCE. MINOR DEADWOOD.<br>CROWDED BY ADJACENT TREES. GROWING WITHIN THE WIRE                   | MUNICIPAL | PRESERVE             | 2.4            | 18         |
| 19         | HONEY LOCUST    | 39               | 6     | FAIR    | FAIR | FENCE. MINOR DEADWOOD. HEAVY LEAN. ONE SIDED CROWN.                                            | MUNICIPAL | PRESERVE             | 2.4            | 19         |
|            |                 |                  |       |         |      | CROWDED BY ADJACENT TREES. GROWING WITHIN THE WIRE                                             |           |                      |                |            |
|            | HONEY LOCUST    | 33               | 6     | FAIR    | FAIR | FENCE. MINOR DEADWOOD.<br>MULTI STEMS. MINOR DEADWOOD. CROWDED BY ADJACENT                     | MUNICIPAL | PRESERVE             | 2.4            | 20         |
| 21         | HONEY LOCUST    | 20/22            | 6     | FAIR    | FAIR | TREES. GROWING WITHIN THE WIRE FENCE.<br>MULTI STEMS. MINOR DEADWOOD. CROWDED BY ADJACENT      | MUNICIPAL | PRESERVE             | 1.8            | 21         |
| 22         | HONEY LOCUST    | 35/48            | 8     | FAIR    | FAIR | TREES. GROWING WITHIN THE WIRE FENCE.<br>CROWDED BY ADJACENT TREES. GROWING WITHIN THE WIRE    | MUNICIPAL | PRESERVE             | 3.0            | 22         |
| 23         | HONEY LOCUST    | 23               | 6     | FAIR    | FAIR | FENCE. MINOR DEADWOOD.                                                                         | MUNICIPAL | PRESERVE             | 1.8            | 23         |
| 24         | HONEY LOCUST    | 38               | 6     | FAIR    | FAIR | CROWDED BY ADJACENT TREES. GROWING WITHIN THE WIRE<br>FENCE. MINOR DEADWOOD.                   | MUNICIPAL | PRESERVE             | 2.4            | 24         |
| 25         | HONEY LOCUST    | 23/28            | 6     | FAIR    | FAIR | MULTI STEMS. MINOR DEADWOOD. CROWDED BY ADJACENT<br>TREES. GROWING WITHIN THE WIRE FENCE.      | MUNICIPAL | PRESERVE             | 1.8            | 25         |
|            | HONEY LOCUST    | 39               | 6     | FAIR    | FAIR | CROWDED BY ADJACENT TREES. GROWING WITHIN THE WIRE FENCE. MINOR DEADWOOD.                      | MUNICIPAL | PRESERVE             | 2.4            | 26         |
|            |                 |                  |       |         |      | CROWDED BY ADJACENT TREES. GROWING WITHIN THE WIRE                                             |           |                      |                |            |
| 27         | HONEY LOCUST    | 32               | 6     | FAIR    | FAIR | FENCE. MINOR DEADWOOD.<br>CROWDED BY ADJACENT TREES. GROWING WITHIN THE WIRE                   | MUNICIPAL | PRESERVE             | 2.4            | 27         |
| 28         | HONEY LOCUST    | 38               | 4     | FAIR    | FAIR | FENCE. MINOR DEADWOOD.<br>CROWDED BY ADJACENT TREES. GROWING WITHIN THE WIRE                   | MUNICIPAL | PRESERVE             | 2.4            | 28         |
| 29         | HONEY LOCUST    | 20/45            | 5     | FAIR    | FAIR | FENCE. MINOR DEADWOOD.<br>CROWDED BY ADJACENT TREES. GROWING WITHIN THE WIRE                   | MUNICIPAL | PRESERVE             | 3.0            | 29         |
| 30         | HONEY LOCUST    | 35               | 5     | FAIR    | FAIR | FENCE. MINOR DEADWOOD.                                                                         | MUNICIPAL | PRESERVE             | 2.4            | 30         |
| 31         | HONEY LOCUST    | 35/46            | 7     | FAIR    | FAIR | CROWDED BY ADJACENT TREES. GROWING WITHIN THE WIRE<br>FENCE. MINOR DEADWOOD.                   | MUNICIPAL | PRESERVE             | 2.4            | 31         |
| 32         | HONEY LOCUST    | 38               | 7     | FAIR    | FAIR | CROWDED BY ADJACENT TREES. GROWING WITHIN THE WIRE FENCE. MINOR DEADWOOD.                      | MUNICIPAL | PRESERVE             | 2.4            | 32         |
| 33         | HONEY LOCUST    | 20/22/38         | 7     | FAIR    | FAIR | MULTI STEMS. MINOR DEADWOOD. CROWDED BY ADJACENT<br>TREES. GROWING WITHIN THE WIRE FENCE.      | MUNICIPAL | PRESERVE             | 2.4            | 33         |
|            |                 |                  |       |         |      | CROWDED BY ADJACENT TREES. GROWING WITHIN THE WIRE                                             |           |                      |                |            |
| 34         | HONEY LOCUST    | 44               | 7     | FAIR    | FAIR | FENCE. MINOR DEADWOOD.<br>CROWDED BY ADJACENT TREES. GROWING WITHIN THE WIRE                   | MUNICIPAL | PRESERVE             | 3.0            | 34         |
| 35         | HONEY LOCUST    | 42               | 7     | FAIR    | FAIR | FENCE. MINOR DEADWOOD.<br>CROWDED BY ADJACENT TREES. GROWING WITHIN THE WIRE                   | MUNICIPAL | PRESERVE             | 3.0            | 35         |
| 36         | HONEY LOCUST    | 38               | 5     | FAIR    | FAIR | FENCE. MINOR DEADWOOD.                                                                         | MUNICIPAL | PRESERVE             | 2.4            | 36         |
| 37         | HONEY LOCUST    | 57               | 8     | FAIR    | FAIR | CROWDED BY ADJACENT TREES. GROWING WITHIN THE WIRE FENCE. MINOR DEADWOOD.                      | MUNICIPAL | PRESERVE             | 3.6            | 37         |
| 38         | HONEY LOCUST    | 60               | 8     | FAIR    | FAIR | CROWDED BY ADJACENT TREES. GROWING WITHIN THE WIRE FENCE. MINOR DEADWOOD.                      | MUNICIPAL | PRESERVE             | 3.6            | 38         |
|            | HONEY LOCUST    | 44               | 6     | FAIR    | FAIR | CROWDED BY ADJACENT TREES. GROWING WITHIN THE WIRE FENCE. MINOR DEADWOOD.                      | MUNICIPAL | PRESERVE             | 3.0            | 39         |
|            |                 |                  |       |         |      | CROWDED BY ADJACENT TREES. GROWING WITHIN THE WIRE                                             |           |                      |                |            |
|            | HONEY LOCUST    | 36               | 6     | FAIR    | FAIR | FENCE. MINOR DEADWOOD.<br>CROWDED BY ADJACENT TREES. GROWING WITHIN THE WIRE                   | MUNICIPAL | PRESERVE             | 2.4            | 40         |
| 41         | HONEY LOCUST    | 32               | 5     | FAIR    | FAIR | FENCE. MINOR DEADWOOD.<br>CROWDED BY ADJACENT TREES. GROWING WITHIN THE WIRE                   | MUNICIPAL | PRESERVE             | 2.4            | 41         |
| 42         | HONEY LOCUST    | 33               | 4     | FAIR    | FAIR | FENCE. MINOR DEADWOOD.<br>CROWDED BY ADJACENT TREES. GROWING WITHIN THE WIRE                   | MUNICIPAL | PRESERVE             | 3.0            | 42         |
| 43         | HONEY LOCUST    | 28               | 5     | FAIR    | FAIR | FENCE. MINOR DEADWOOD.                                                                         | MUNICIPAL | PRESERVE             | 3.0            | 43         |
| 44         | HONEY LOCUST    | 57               | 4     | FAIR    | FAIR | CROWDED BY ADJACENT TREES. GROWING WITHIN THE WIRE FENCE. MINOR DEADWOOD.                      | MUNICIPAL | PRESERVE             | 3.6            | 44         |
| 45         | ASH             | 137              | 10    | POOR    | POOR | EAB. TREE IN HEAVY DECLINE. 90% DEAD.                                                          | MUNICIPAL | REMOVE               | N/A            | 59         |

| Tag |              | Diameter | Crown    | Health |           |                                                     |              |          | Min TPZ | Tag |
|-----|--------------|----------|----------|--------|-----------|-----------------------------------------------------|--------------|----------|---------|-----|
| No. | Tree Species | (cm)     | Dia. (m) | G/F/P  | Structure | Comments                                            | Owner        | Action   | (m)     | No. |
| 46  | ASH          | 48       | 3        | POOR   | POOR      | EAB. TREE IN HEAVY DECLINE. 90% DEAD. HYDRO PRUNED. | MUNICIPAL    | REMOVE   | N/A     | 45  |
| 47  | ASH          | 67       | 3        | POOR   | POOR      | EAB. TREE IN HEAVY DECLINE. 90% DEAD. HYDRO PRUNED. | MUNICIPAL    | REMOVE   | N/A     | 46  |
|     |              |          |          |        |           | MULTI STEMS. MINOR DEADWOOD. CROWDED BY ADJACENT    |              |          |         |     |
| 48  | HONEY LOCUST | 15/23    | 4        | FAIR   | FAIR      | TREES. GROWING WITHIN THE WIRE FENCE.               | MUNICIPAL    | PRESERVE | 1.8     | 47  |
| 49  | ASH          | 50       | 3        | POOR   | POOR      | EAB. TREE IN HEAVY DECLINE. 90% DEAD.               | MUNICIPAL    | REMOVE   | N/A     | 48  |
| 50  | ASH          | 42       | 0        | POOR   | POOR      | EAB. TREE IN HEAVY DECLINE. DEAD.                   | MUNICIPAL    | REMOVE   | N/A     | 49  |
| 51  | ASH          | 52       | 2        | POOR   | POOR      | EAB. TREE IN HEAVY DECLINE. 90% DEAD.               | MUNICIPAL    | REMOVE   | N/A     | 50  |
|     |              |          |          |        |           | MULTI STEMS. MINOR DEADWOOD. CROWDED BY ADJACENT    |              |          |         |     |
|     |              |          |          |        |           | TREES. GROWING WITHIN THE WIRE FENCE. BROKEN AS H   |              |          |         |     |
| 52  | HONEY LOCUST | 22/29    | 6        | FAIR   | FAIR      | LIMB IN CANOPY.                                     | MUNICIPAL    | PRESERVE | 1.8     | 51  |
| 23  | SILVER MAPLE | 25/28    | 10       | GOOD   | GOOD      | CO-DOMINANT STEMS. MINOR DEADWOOD.                  | NEIGHBOUR    | PRESERVE | 1.8     | 52  |
| 54  | POPLAR       | 25       | 6        | FAIR   | FAIR      | MINCR DEADWOOD. CROWDED BY ADJACENT TREES.          | NEIGHBOUR    | PRESERVE | 1.8     | 53  |
|     |              |          |          |        |           | MINCR DEADWOOD. CROWDED BY ADJACENT TREES. MULTI    |              |          |         |     |
| 55  | SILVER MAPLE | 20/22/25 | 10       | GOOD   | GOOD      | SREMS.                                              | NEIGHBOUR    | PRESERVE | 1.8     | 54  |
| 56  | BUR OAK      | 39       | 7        | GOOD   | GOOD      | BROAD FORM. MINOR DEADWOOD.                         | SUBJECT SITE | REMOVE   | 2.4     | 55  |
| 57  | BUR OAK      | 69       | 14       | GOOD   | GOOD      | BROAD FORM. MINOR DEADWOOD.                         | SUBJECT SITE | PRESERVE | 4.2     | 56  |
| 58  | BUR OAK      | 63       | 12       | GOOD   | GOOD      | BROAD FORM. MINOR DEADWOOD.                         | SUBJECT SITE | PRESERVE | 4.2     | 57  |
| 59  | BUR OAK      | 106      | 20       | GOOD   | GOOD      | BROAD FORM. DEADWOOD.                               | SUBJECT SITE | PRESERVE | 6.6     | 58  |