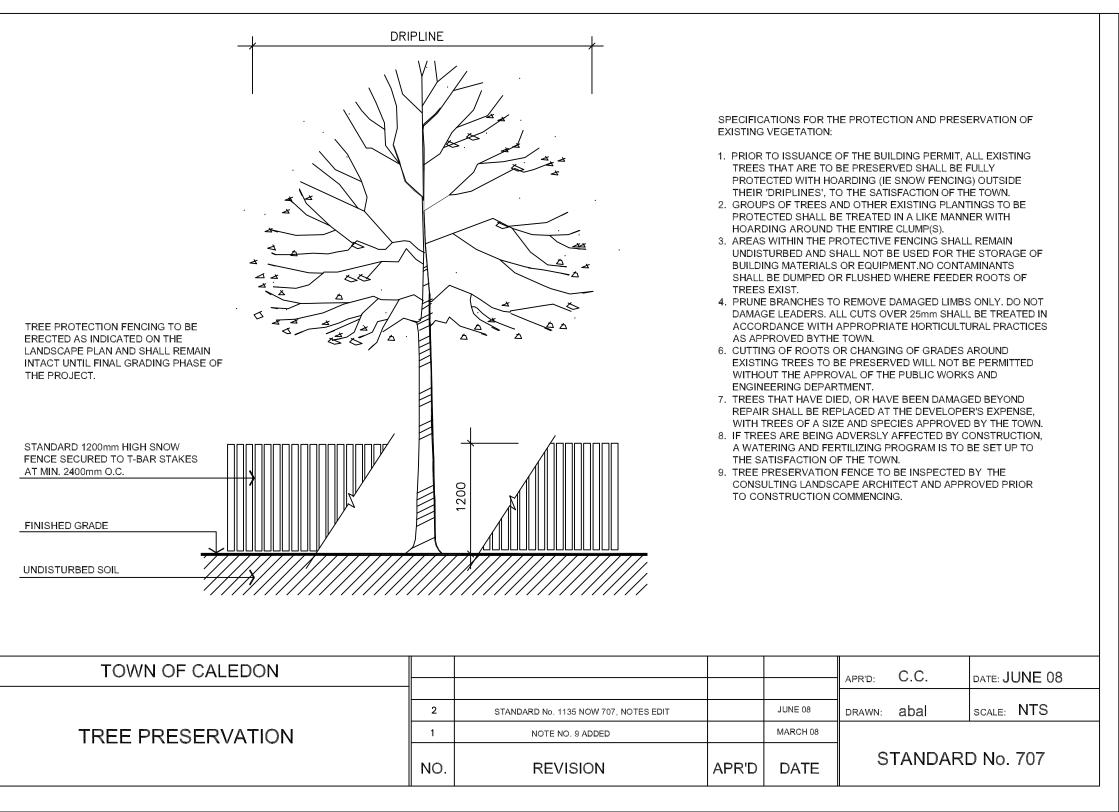

| MUNICIPAL | PRESERVE             | 3.0            | 42         |
| 43         | HONEY LOCUST    | 28               | 5     | FAIR    | FAIR | FENCE. MINOR DEADWOOD.                                                                         | MUNICIPAL | PRESERVE             | 3.0            | 43         |
| 44         | HONEY LOCUST    | 57               | 4     | FAIR    | FAIR | CROWDED BY ADJACENT TREES. GROWING WITHIN THE WIRE FENCE. MINOR DEADWOOD.                      | MUNICIPAL | PRESERVE             | 3.6            | 44         |
| 45         | ASH             | 137              | 10    | POOR    | POOR | EAB. TREE IN HEAVY DECLINE. 90% DEAD.                                                          | MUNICIPAL | REMOVE               | N/A            | 59         |







| Tag |              | Diameter | Crown    | Health |           |                                                     |              |          | Min TPZ | Tag |
|-----|--------------|----------|----------|--------|-----------|-----------------------------------------------------|--------------|----------|---------|-----|
| No. | Tree Species | (cm)     | Dia. (m) | G/F/P  | Structure | Comments                                            | Owner        | Action   | (m)     | No. |
| 46  | ASH          | 48       | 3        | POOR   | POOR      | EAB. TREE IN HEAVY DECLINE. 90% DEAD. HYDRO PRUNED. | MUNICIPAL    | REMOVE   | N/A     | 45  |
| 47  | ASH          | 67       | 3        | POOR   | POOR      | EAB. TREE IN HEAVY DECLINE. 90% DEAD. HYDRO PRUNED. | MUNICIPAL    | REMOVE   |