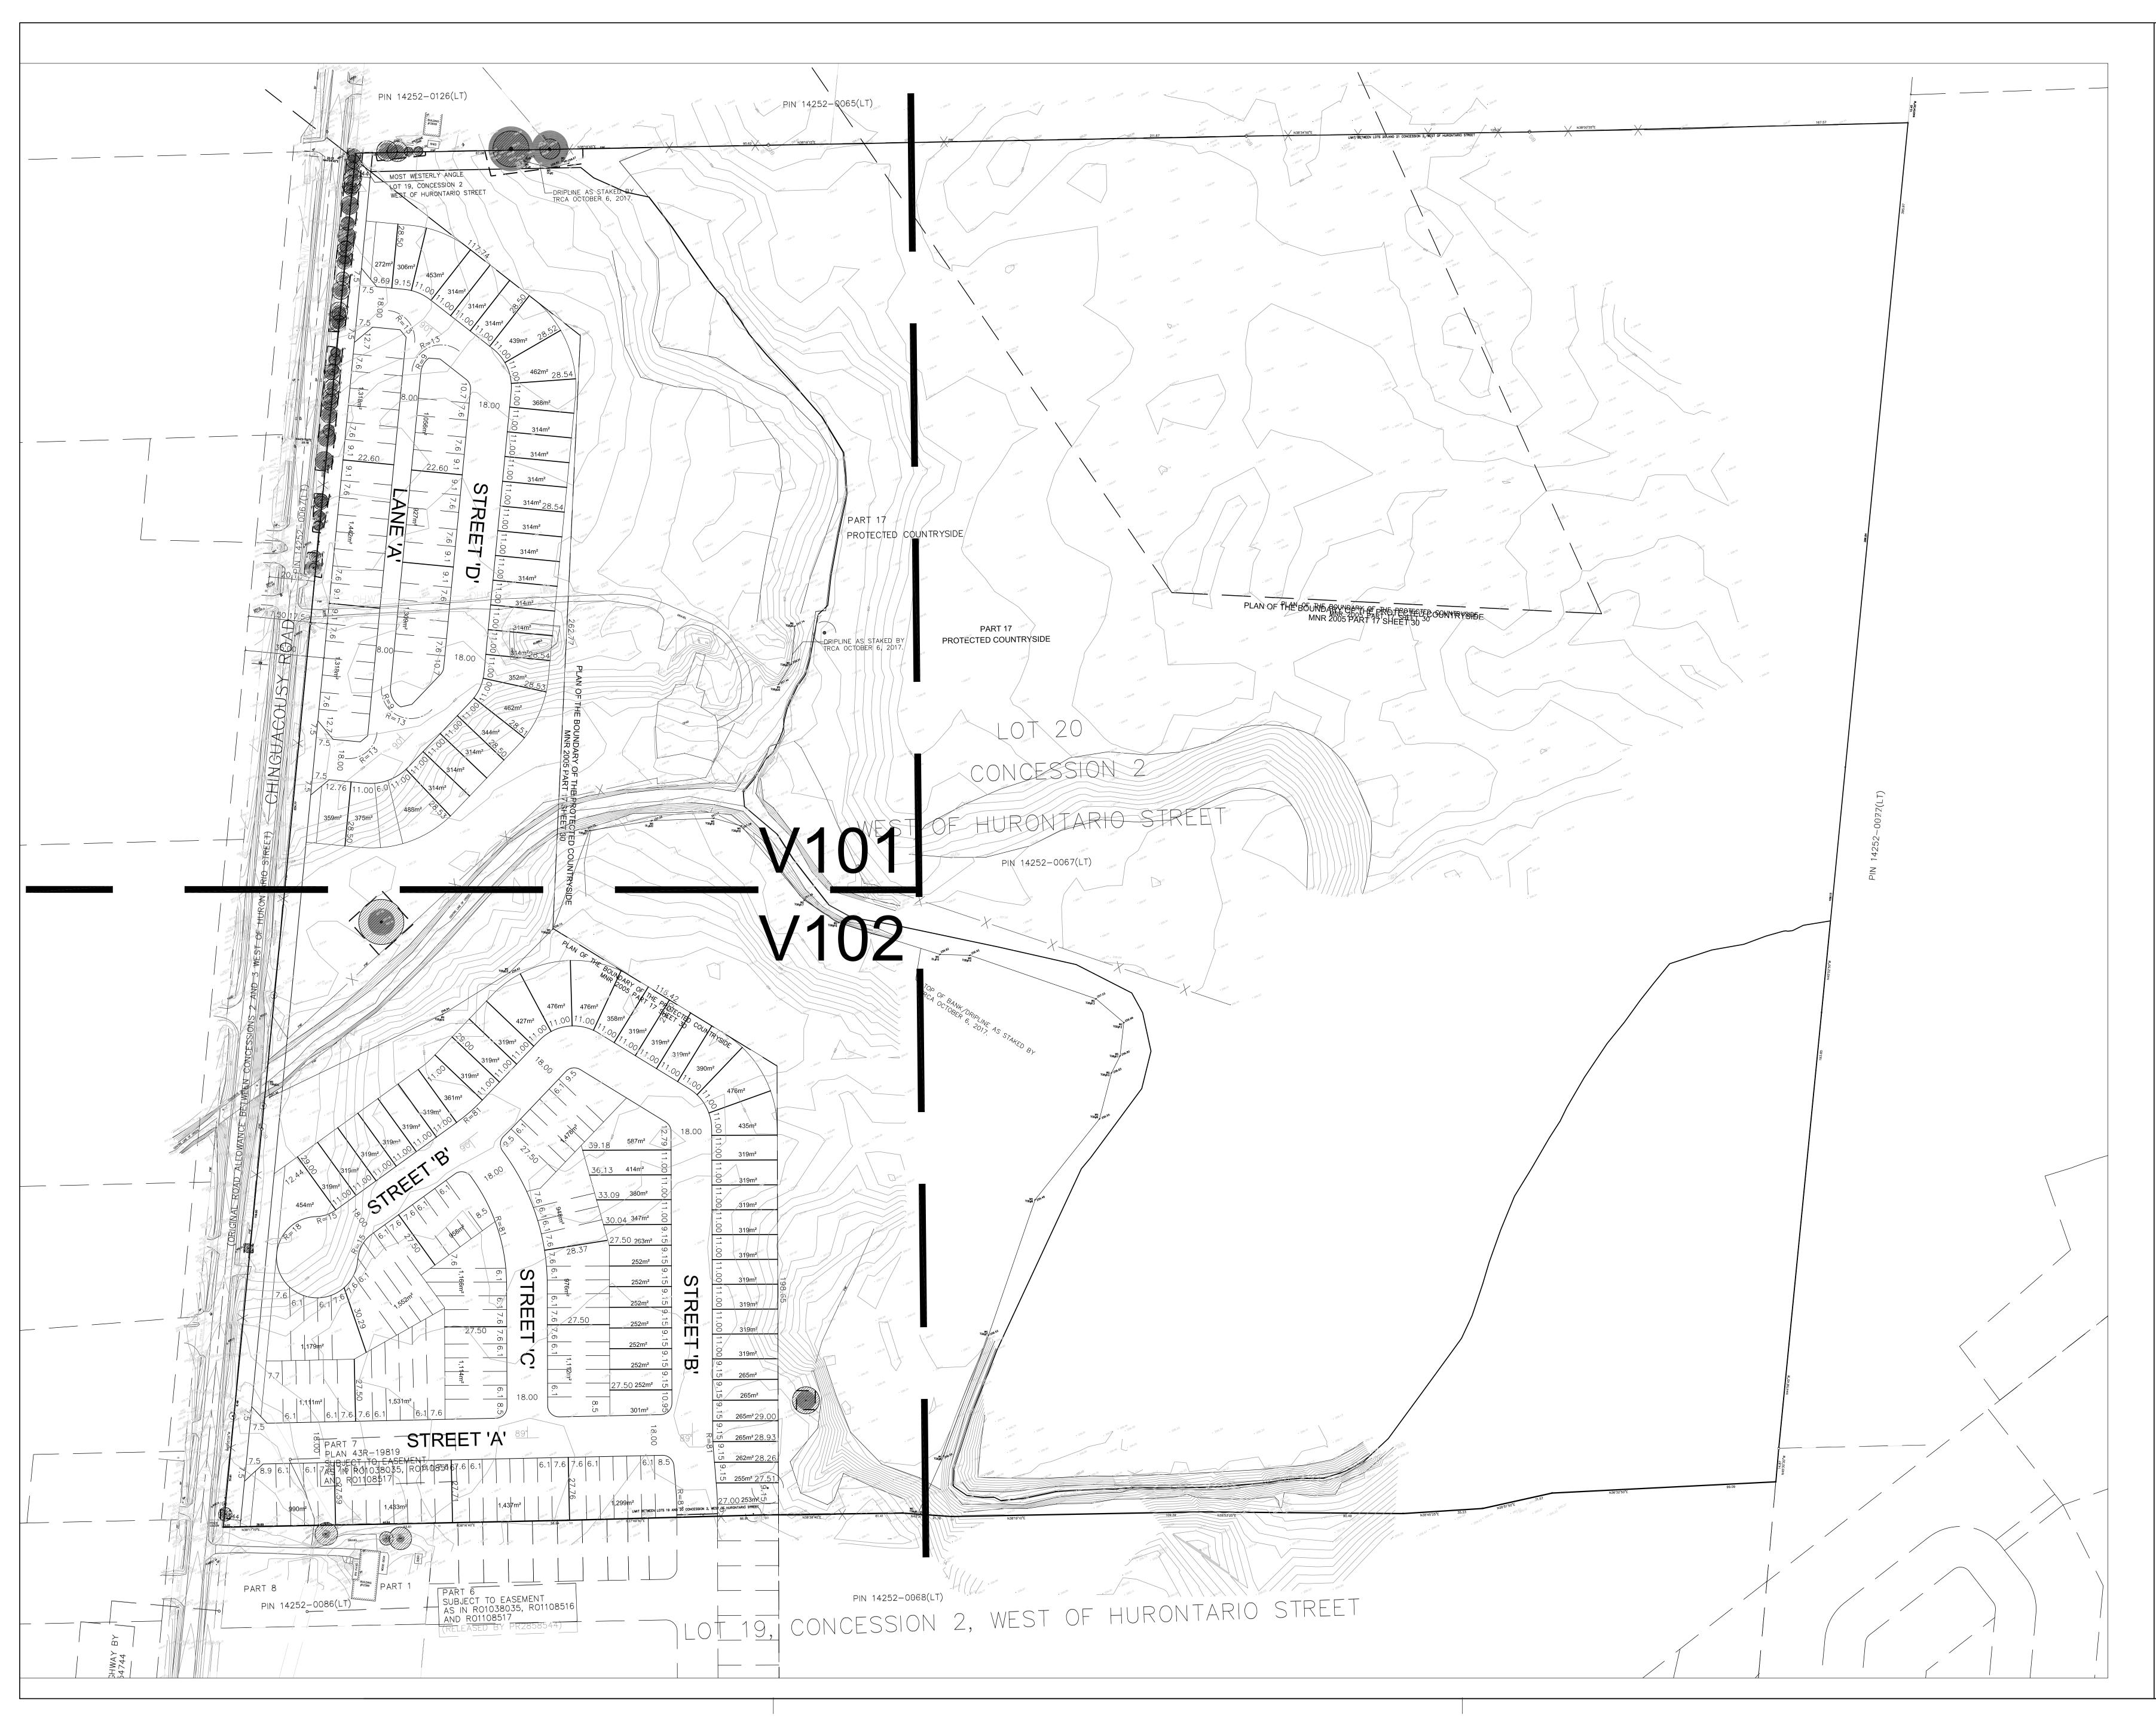

| τ          | 1               | Diamet           | Crown | Un alth |      |                                                                                                |           | 1                    | M:- T          | / <b>T</b> |
|------------|-----------------|------------------|-------|---------|------|------------------------------------------------------------------------------------------------|-----------|----------------------|----------------|------------|
| Tag<br>No. | Tree Species    | Diameter<br>(cm) |       | 1       |      | Comments                                                                                       | Owner     | Action               | Min TPZ<br>(m) | No.        |
| 1          | WILLOW          | 135              | 9     | FAIR    | POOR | MAJOR STEM FAILURE. MAJOR DEADWOOD. TREE IS A<br>HAZARD.                                       | NEIGHBOUR | PRESERVE             | 8.1            | 1          |
| 2          | WILLOW          | 165              | 16    | FAIR    | FAIR | MINOR DEADWOOD. LOTS OF SUCKER GROWTH. MAJOR<br>STEM REMOVED.                                  | NEIGHBOUR | PRESERVE             | 9.9            | 2          |
| 3          | COLORADO SPRUCE | 26<br>27         | 4     | FAIR    | FAIR | CROWDED BY ADJACENT TREES. MINOR DEADWOOD.                                                     | NEIGHBOUR | PRESERVE<br>PRESERVE | 1.8            | 3          |
| 4          |                 |                  | 4     | FAIR    | FAIR | CROWDED BY ADJACENT TREES. MINOR DEADWOOD.<br>CROWDED BY ADJACENT TREES. MINOR DEADWOOD. LOWER | NEIGHBOUR |                      | 1.8            | 4          |
| 5          | SILVER MAPLE    | 40               | 9     | FAIR    | FAIR | BRANCHING.<br>CROWDED BY ADJACENT TREES. MINOR DEADWOOD. LOWER                                 | NEIGHBOUR | PRESERVE             | 3.0            | 5          |
| 6          | SILVER MAPLE    | 59               | 9     | POOR    | POOR | BRANCHING. INCLUDED BARK.<br>CROWDED BY ADJACENT TREES. GROWING WITHIN THE WIRE                | MUNICIPAL | PRESERVE             | 3.6            | 6          |
| 7          | HONEY LOCUST    | 49               | 6     | FAIR    | FAIR | FENCE. MINOR DEADWOOD.                                                                         | MUNICIPAL | PRESERVE             | 3.0            | 7          |
| 8          | HONEY LOCUST    | 39               | 6     | FAIR    | FAIR | CROWDED BY ADJACENT TREES. GROWING WITHIN THE WIRE FENCE. MINOR DEADWOOD.                      | MUNICIPAL | PRESERVE             | 2.4            | 8          |
| 9          | HONEY LOCUST    | 36               | 6     | FAIR    | FAIR | CROWDED BY ADJACENT TREES. GROWING WITHIN THE WIRE<br>FENCE. MAJOR DEADWOOD. SLIGHT LEAN.      | MUNICIPAL | PRESERVE             | 2.4            | 9          |
| 10         | HONEY LOCUST    | 32/36            | 8     | FAIR    | POOR | MULTI STEMS. MINOR DEADWOOD. CROWDED BY ADJACENT<br>TREES. GROWING WITHIN THE WIRE FENCE.      | MUNICIPAL | PRESERVE             | 2.4            | 10         |
|            |                 |                  |       |         |      | MULTI STEMS. MINOR DEADWOOD. CROWDED BY ADJACENT                                               |           |                      |                |            |
|            | HONEY LOCUST    | 32/33            | 8     | FAIR    | POOR | TREES. GROWING WITHIN THE WIRE FENCE.<br>CROWDED BY ADJACENT TREES. GROWING WITHIN THE WIRE    | MUNICIPAL | PRESERVE             | 2.4            | 11         |
| 12         | HONEY LOCUST    | 33               | 6     | FAIR    | FAIR | FENCE. MINOR DEADWOOD.<br>CROWDED BY ADJACENT TREES. MAJOR DEADWOOD. HEAVY                     | MUNICIPAL | PRESERVE             | 2.4            | 12         |
| 13         | HONEY LOCUST    | 21               | 2     | POOR    | POOR | CROWN LEAN.<br>CROWDED BY ADJACENT TREES. GROWING WITHIN THE WIRE                              | MUNICIPAL | PRESERVE             | 1.8            | 13         |
| 14         | HONEY LOCUST    | 57               | 8     | FAIR    | FAIR | FENCE. MINOR DEADWOOD.                                                                         | MUNICIPAL | PRESERVE             | 3.6            | 14         |
| 15         | HONEY LOCUST    | 47               | 6     | FAIR    | FAIR | CROWDED BY ADJACENT TREES. GROWING WITHIN THE WIRE FENCE. MINOR DEADWOOD.                      | MUNICIPAL | PRESERVE             | 3.0            | 15         |
| 16         | HONEY LOCUST    | 51               | 8     | FAIR    | FAIR | CROWDED BY ADJACENT TREES. GROWING WITHIN THE WIRE FENCE. MINOR DEADWOOD.                      | MUNICIPAL | PRESERVE             | 3.6            | 16         |
|            | HONEY LOCUST    | 25               | 5     | FAIR    | FAIR | CROWDED BY ADJACENT TREES. GROWING WITHIN THE WIRE<br>FENCE. MINOR DEADWOOD.                   | MUNICIPAL | PRESERVE             |                |            |
|            |                 |                  |       |         |      | CROWDED BY ADJACENT TREES. GROWING WITHIN THE WIRE                                             |           |                      |                | 17         |
| 18         | HONEY LOCUST    | 33               | 7     | FAIR    | FAIR | FENCE. MINOR DEADWOOD.<br>CROWDED BY ADJACENT TREES. GROWING WITHIN THE WIRE                   | MUNICIPAL | PRESERVE             | 2.4            | 18         |
| 19         | HONEY LOCUST    | 39               | 6     | FAIR    | FAIR | FENCE. MINOR DEADWOOD. HEAVY LEAN. ONE SIDED CROWN.                                            | MUNICIPAL | PRESERVE             | 2.4            | 19         |
|            |                 |                  |       |         |      | CROWDED BY ADJACENT TREES. GROWING WITHIN THE WIRE                                             |           |                      |                |            |
|            | HONEY LOCUST    | 33               | 6     | FAIR    | FAIR | FENCE. MINOR DEADWOOD.<br>MULTI STEMS. MINOR DEADWOOD. CROWDED BY ADJACENT                     | MUNICIPAL | PRESERVE             | 2.4            | 20         |
| 21         | HONEY LOCUST    | 20/22            | 6     | FAIR    | FAIR | TREES. GROWING WITHIN THE WIRE FENCE.<br>MULTI STEMS. MINOR DEADWOOD. CROWDED BY ADJACENT      | MUNICIPAL | PRESERVE             | 1.8            | 21         |
| 22         | HONEY LOCUST    | 35/48            | 8     | FAIR    | FAIR | TREES. GROWING WITHIN THE WIRE FENCE.<br>CROWDED BY ADJACENT TREES. GROWING WITHIN THE WIRE    | MUNICIPAL | PRESERVE             | 3.0            | 22         |
| 23         | HONEY LOCUST    | 23               | 6     | FAIR    | FAIR | FENCE. MINOR DEADWOOD.                                                                         | MUNICIPAL | PRESERVE             | 1.8            | 23         |
| 24         | HONEY LOCUST    | 38               | 6     | FAIR    | FAIR | CROWDED BY ADJACENT TREES. GROWING WITHIN THE WIRE<br>FENCE. MINOR DEADWOOD.                   | MUNICIPAL | PRESERVE             | 2.4            | 24         |
| 25         | HONEY LOCUST    | 23/28            | 6     | FAIR    | FAIR | MULTI STEMS. MINOR DEADWOOD. CROWDED BY ADJACENT<br>TREES. GROWING WITHIN THE WIRE FENCE.      | MUNICIPAL | PRESERVE             | 1.8            | 25         |
|            | HONEY LOCUST    | 39               | 6     | FAIR    | FAIR | CROWDED BY ADJACENT TREES. GROWING WITHIN THE WIRE FENCE. MINOR DEADWOOD.                      | MUNICIPAL | PRESERVE             | 2.4            | 26         |
|            |                 |                  |       |         |      | CROWDED BY ADJACENT TREES. GROWING WITHIN THE WIRE                                             |           |                      |                |            |
| 27         | HONEY LOCUST    | 32               | 6     | FAIR    | FAIR | FENCE. MINOR DEADWOOD.<br>CROWDED BY ADJACENT TREES. GROWING WITHIN THE WIRE                   | MUNICIPAL | PRESERVE             | 2.4            | 27         |
| 28         | HONEY LOCUST    | 38               | 4     | FAIR    | FAIR | FENCE. MINOR DEADWOOD.<br>CROWDED BY ADJACENT TREES. GROWING WITHIN THE WIRE                   | MUNICIPAL | PRESERVE             | 2.4            | 28         |
| 29         | HONEY LOCUST    | 20/45            | 5     | FAIR    | FAIR | FENCE. MINOR DEADWOOD.<br>CROWDED BY ADJACENT TREES. GROWING WITHIN THE WIRE                   | MUNICIPAL | PRESERVE             | 3.0            | 29         |
| 30         | HONEY LOCUST    | 35               | 5     | FAIR    | FAIR | FENCE. MINOR DEADWOOD.                                                                         | MUNICIPAL | PRESERVE             | 2.4            | 30         |
| 31         | HONEY LOCUST    | 35/46            | 7     | FAIR    | FAIR | CROWDED BY ADJACENT TREES. GROWING WITHIN THE WIRE<br>FENCE. MINOR DEADWOOD.                   | MUNICIPAL | PRESERVE             | 2.4            | 31         |
| 32         | HONEY LOCUST    | 38               | 7     | FAIR    | FAIR | CROWDED BY ADJACENT TREES. GROWING WITHIN THE WIRE FENCE. MINOR DEADWOOD.                      | MUNICIPAL | PRESERVE             | 2.4            | 32         |
| 33         | HONEY LOCUST    | 20/22/38         | 7     | FAIR    | FAIR | MULTI STEMS. MINOR DEADWOOD. CROWDED BY ADJACENT<br>TREES. GROWING WITHIN THE WIRE FENCE.      | MUNICIPAL | PRESERVE             | 2.4            | 33         |
|            |                 |                  |       |         |      | CROWDED BY ADJACENT TREES. GROWING WITHIN THE WIRE                                             |           |                      |                |            |
| 34         | HONEY LOCUST    | 44               | 7     | FAIR    | FAIR | FENCE. MINOR DEADWOOD.<br>CROWDED BY ADJACENT TREES. GROWING WITHIN THE WIRE                   | MUNICIPAL | PRESERVE             | 3.0            | 34         |
| 35         | HONEY LOCUST    | 42               | 7     | FAIR    | FAIR | FENCE. MINOR DEADWOOD.<br>CROWDED BY ADJACENT TREES. GROWING WITHIN THE WIRE                   | MUNICIPAL | PRESERVE             | 3.0            | 35         |
| 36         | HONEY LOCUST    | 38               | 5     | FAIR    | FAIR | FENCE. MINOR DEADWOOD.                                                                         | MUNICIPAL | PRESERVE             | 2.4            | 36         |
| 37         | HONEY LOCUST    | 57               | 8     | FAIR    | FAIR | CROWDED BY ADJACENT TREES. GROWING WITHIN THE WIRE FENCE. MINOR DEADWOOD.                      | MUNICIPAL | PRESERVE             | 3.6            | 37         |
| 38         | HONEY LOCUST    | 60               | 8     | FAIR    | FAIR | CROWDED BY ADJACENT TREES. GROWING WITHIN THE WIRE FENCE. MINOR DEADWOOD.                      | MUNICIPAL | PRESERVE             | 3.6            | 38         |
|            | HONEY LOCUST    | 44               | 6     | FAIR    | FAIR | CROWDED BY ADJACENT TREES. GROWING WITHIN THE WIRE FENCE. MINOR DEADWOOD.                      | MUNICIPAL | PRESERVE             | 3.0            | 39         |
|            |                 |                  |       |         |      | CROWDED BY ADJACENT TREES. GROWING WITHIN THE WIRE                                             |           |                      |                |            |
|            | HONEY LOCUST    | 36               | 6     | FAIR    | FAIR | FENCE. MINOR DEADWOOD.<br>CROWDED BY ADJACENT TREES. GROWING WITHIN THE WIRE                   | MUNICIPAL | PRESERVE             | 2.4            | 40         |
| 41         | HONEY LOCUST    | 32               | 5     | FAIR    | FAIR | FENCE. MINOR DEADWOOD.<br>CROWDED BY ADJACENT TREES. GROWING WITHIN THE WIRE                   | MUNICIPAL | PRESERVE             | 2.4            | 41         |
| 42         | HONEY LOCUST    | 33               | 4     | FAIR    | FAIR | FENCE. MINOR DEADWOOD.<br>CROWDED BY ADJACENT TREES. GROWING WITHIN THE WIRE                   | MUNICIPAL | PRESERVE             | 3.0            | 42         |
| 43         | HONEY LOCUST    | 28               | 5     | FAIR    | FAIR | FENCE. MINOR DEADWOOD.                                                                         | MUNICIPAL | PRESERVE             | 3.0            | 43         |
| 44         | HONEY LOCUST    | 57               | 4     | FAIR    | FAIR | CROWDED BY ADJACENT TREES. GROWING WITHIN THE WIRE FENCE. MINOR DEADWOOD.                      | MUNICIPAL | PRESERVE             | 3.6            | 44         |
| 45         | ASH             | 137              | 10    | POOR    | POOR | EAB. TREE IN HEAVY DECLINE. 90% DEAD.                                                          | MUNICIPAL | REMOVE               | N/A            | 59         |

| Tag |              | Diameter | Crown    | Health |           |                                                     |              |          | Min TPZ | Tag |
|-----|--------------|----------|----------|--------|-----------|-----------------------------------------------------|--------------|----------|---------|-----|
| No. | Tree Species | (cm)     | Dia. (m) | G/F/P  | Structure | Comments                                            | Owner        | Action   | (m)     | No. |
| 46  | ASH          | 48       | 3        | POOR   | POOR      | EAB. TREE IN HEAVY DECLINE. 90% DEAD. HYDRO PRUNED. | MUNICIPAL    | REMOVE   | N/A     | 45  |
| 47  | ASH          | 67       | 3        | POOR   | POOR      | EAB. TREE IN HEAVY DECLINE. 90% DEAD. HYDRO PRUNED. | MUNICIPAL    | REMOVE   | N/A     | 46  |
|     |              |          |          |        |           | MULTI STEMS. MINOR DEADWOOD. CROWDED BY ADJACENT    |              |          |         |     |
| 48  | HONEY LOCUST | 15/23    | 4        | FAIR   | FAIR      | TREES. GROWING WITHIN THE WIRE FENCE.               | MUNICIPAL    | PRESERVE | 1.8     | 47  |
| 49  | ASH          | 50       | 3        | POOR   | POOR      | EAB. TREE IN HEAVY DECLINE. 90% DEAD.               | MUNICIPAL    | REMOVE   | N/A     | 48  |
| 50  | ASH          | 42       | 0        | POOR   | POOR      | EAB. TREE IN HEAVY DECLINE. DEAD.                   | MUNICIPAL    | REMOVE   | N/A     | 49  |
| 51  | ASH          | 52       | 2        | POOR   | POOR      | EAB. TREE IN HEAVY DECLINE. 90% DEAD.               | MUNICIPAL    | REMOVE   | N/A     | 50  |
|     |              |          |          |        |           | MULTI STEMS. MINOR DEADWOOD. CROWDED BY ADJACENT    |              |          |         |     |
|     |              |          |          |        |           | TREES. GROWING WITHIN THE WIRE FENCE. BROKEN AS H   |              |          |         |     |
| 52  | HONEY LOCUST | 22/29    | 6        | FAIR   | FAIR      | LIMB IN CANOPY.                                     | MUNICIPAL    | PRESERVE | 1.8     | 51  |
| 23  | SILVER MAPLE | 25/28    | 10       | GOOD   | GOOD      | CO-DOMINANT STEMS. MINOR DEADWOOD.                  | NEIGHBOUR    | PRESERVE | 1.8     | 52  |
| 54  | POPLAR       | 25       | 6        | FAIR   | FAIR      | MINCR DEADWOOD. CROWDED BY ADJACENT TREES.          | NEIGHBOUR    | PRESERVE | 1.8     | 53  |
|     |              |          |          |        |           | MINCR DEADWOOD. CROWDED BY ADJACENT TREES. MULTI    |              |          |         |     |
| 55  | SILVER MAPLE | 20/22/25 | 10       | GOOD   | GOOD      | SREMS.                                              | NEIGHBOUR    | PRESERVE | 1.8     | 54  |
| 56  | BUR OAK      | 39       | 7        | GOOD   | GOOD      | BROAD FORM. MINOR DEADWOOD.                         | SUBJECT SITE | REMOVE   | 2.4     | 55  |
| 57  | BUR OAK      | 69       | 14       | GOOD   | GOOD      | BROAD FORM. MINOR DEADWOOD.                         | SUBJECT SITE | PRESERVE | 4.2     | 56  |
| 58  | BUR OAK      | 63       | 12       | GOOD   | GOOD      | BROAD FORM. MINOR DEADWOOD.                         | SUBJECT SITE | PRESERVE | 4.2     | 57  |
| 59  | BUR OAK      | 106      | 20       | GOOD   | GOOD      | BROAD FORM. DEADWOOD.                               | SUBJECT SITE | PRESERVE | 6.6     | 58  |