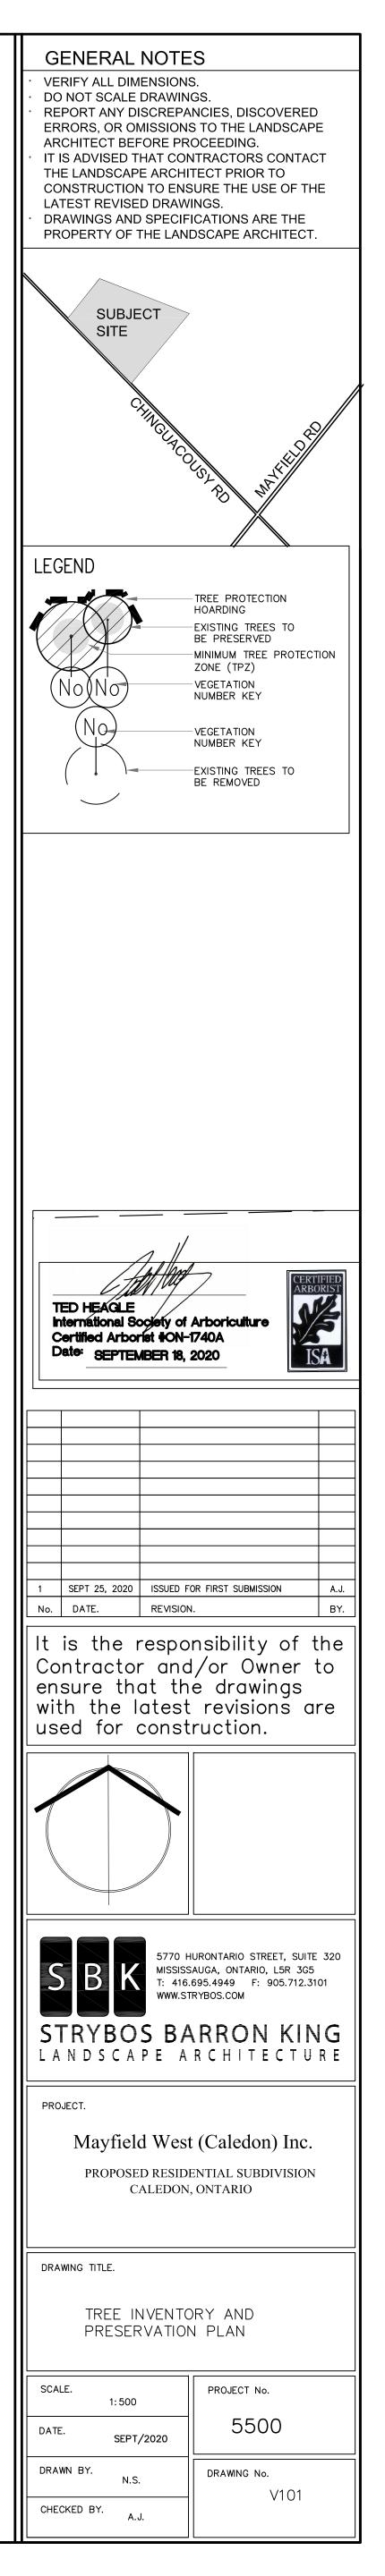

| MUNICIPAL | PRESERVE             | 3.0            | 42         |
| 43         | HONEY LOCUST    | 28               | 5     | FAIR    | FAIR | FENCE. MINOR DEADWOOD.                                                                         | MUNICIPAL | PRESERVE             | 3.0            | 43         |
| 44         | HONEY LOCUST    | 57               | 4     | FAIR    | FAIR | CROWDED BY ADJACENT TREES. GROWING WITHIN THE WIRE FENCE. MINOR DEADWOOD.                      | MUNICIPAL | PRESERVE             | 3.6            | 44         |
| 45         | ASH             | 137              | 10    | POOR    | POOR | EAB. TREE IN HEAVY DECLINE. 90% DEAD.                                                          | MUNICIPAL | REMOVE               | N/A            | 59         |







| Tag |              | Diameter | Crown    | Health |           |                                                     |              |          | Min TPZ | Tag |
|-----|--------------|----------|----------|--------|-----------|-----------------------------------------------------|--------------|----------|---------|-----|
| No. | Tree Species | (cm)     | Dia. (m) | G/F/P  | Structure | Comments                                            | Owner        | Action   | (m)     | No. |
| 46  | ASH          | 48       | 3        | POOR   | POOR      | EAB. TREE IN HEAVY DECLINE. 90% DEAD. HYDRO PRUNED. | MUNICIPAL    | REMOVE   | N/A     | 45  |
| 47  | ASH          | 67       | 3        | POOR   | POOR      | EAB. TREE IN HEAVY DECLINE. 90% DEAD. HYDRO PRUNED. | MUNICIPAL    | REMOVE   | N/