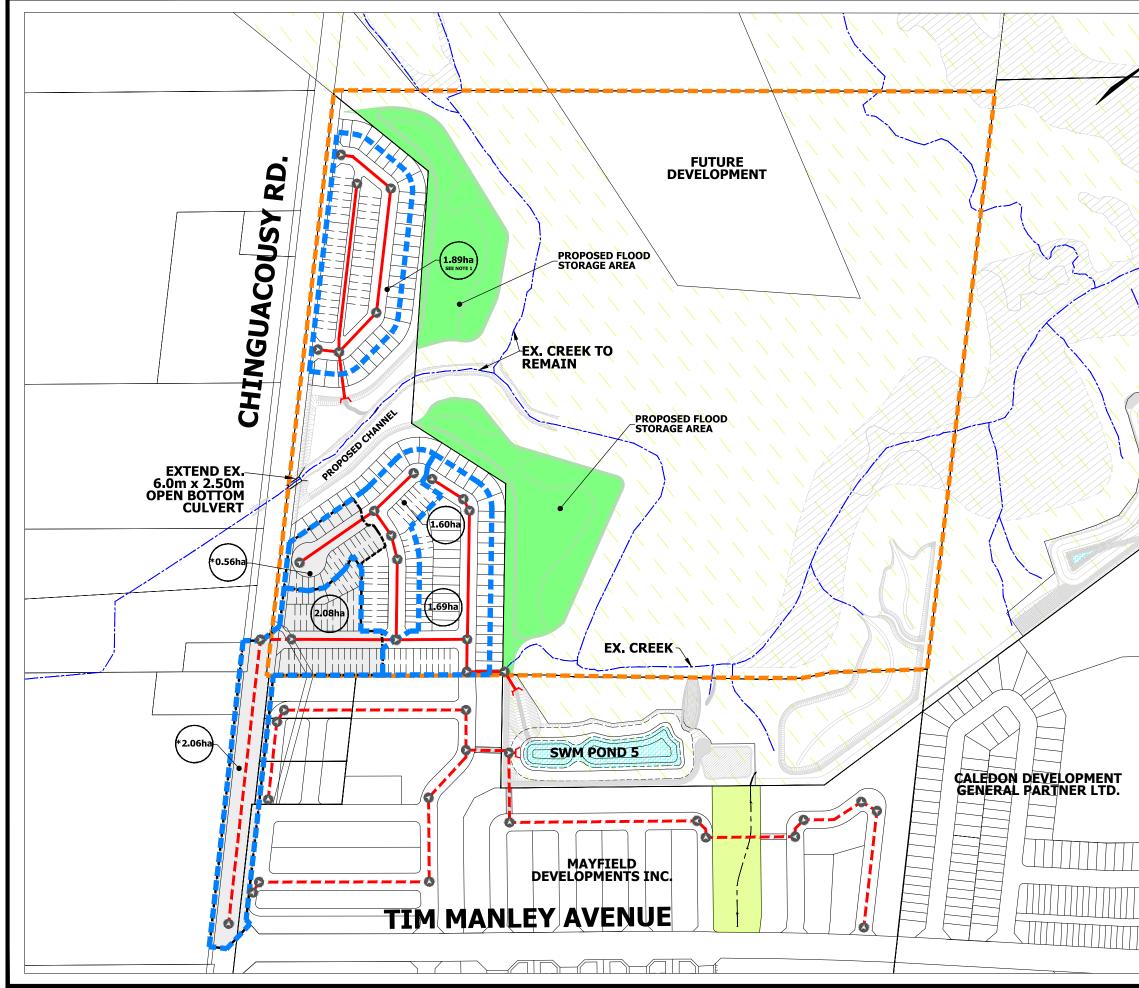

| <u>O</u> | TOWN OF CALEDON<br>PLANNING<br>RECEIVED<br>Sept.29, 2020 Impound Impound<                                                                                                                                                                                                                                                                                                                                                                                                                                                                                                                                                                                                                                                                                                                                                                                                                                                                                                                                                                                                                                                                                                                                                                                                                                                                                                                                                                                                                |
|----------|----------------------------------------------------------------------------------------------------------------------------------------------------------------------------------------------------------------------------------------------------------------------------------------------------------------------------------------------------------------------------------------------------------------------------------------------------------------------------------------------------------------------------------------------------------------------------------------------------------------------------------------------------------------------------------------------------------------------------------------------------------------------------------------------------------------------------------------------------------------------------------------------------------------------------------------------------------------------------------------------------------------------------------------------------------------------------------------------------------------------------------------------------------------------------------------------------------------------------------------------------------------------------------------------------------------------------------------------------------------------------------------------------------------------------------------------------------------------------------------------------------------------------------------------------------------------------------------------------------------------------------------------------------------------------------------------------------------------------------------------------------------------------------------------------------------------------------------------------------------------------------------------------------------------------------------------------------------------------------------------------------------------------------------------------------------------------------------------------------------------------------------------------------------------------------|
|          |                                                                                                                                                                                                                                                                                                                                                                                                                                                                                                                                                                                                                                                                                                                                                                                                                                                                                                                                                                                                                                                                                                                                                                                                                                                                                                                                                                                                                                                                                                                                                                                                                                                                                                                                                                                                                                                                                                                                                                                                                                                                                                                                                                                  |
|          | GREENBELT AREA                                                                                                                                                                                                                                                                                                                                                                                                                                                                                                                                                                                                                                                                                                                                                                                                                                                                                                                                                                                                                                                                                                                                                                                                                                                                                                                                                                                                                                                                                                                                                                                                                                                                                                                                                                                                                                                                                                                                                                                                                                                                                                                                                                   |
|          | STORM SYSTEM (MINOR)<br>DRAINAGE AREA BOUNDARY                                                                                                                                                                                                                                                                                                                                                                                                                                                                                                                                                                                                                                                                                                                                                                                                                                                                                                                                                                                                                                                                                                                                                                                                                                                                                                                                                                                                                                                                                                                                                                                                                                                                                                                                                                                                                                                                                                                                                                                                                                                                                                                                   |
|          | STORM SYSTEM (MAJOR)<br>DRAINAGE AREA BOUNDARY                                                                                                                                                                                                                                                                                                                                                                                                                                                                                                                                                                                                                                                                                                                                                                                                                                                                                                                                                                                                                                                                                                                                                                                                                                                                                                                                                                                                                                                                                                                                                                                                                                                                                                                                                                                                                                                                                                                                                                                                                                                                                                                                   |
|          | (1.60ha) MINOR SYSTEM<br>DRAINAGE AREA (IN HECTARES)                                                                                                                                                                                                                                                                                                                                                                                                                                                                                                                                                                                                                                                                                                                                                                                                                                                                                                                                                                                                                                                                                                                                                                                                                                                                                                                                                                                                                                                                                                                                                                                                                                                                                                                                                                                                                                                                                                                                                                                                                                                                                                                             |
|          | MAJOR SYSTEM<br>DRAINAGE AREA (IN HECTARES)<br>TOTAL CAPTURE                                                                                                                                                                                                                                                                                                                                                                                                                                                                                                                                                                                                                                                                                                                                                                                                                                                                                                                                                                                                                                                                                                                                                                                                                                                                                                                                                                                                                                                                                                                                                                                                                                                                                                                                                                                                                                                                                                                                                                                                                                                                                                                     |
|          | STORM SEWER ALIGNMENT                                                                                                                                                                                                                                                                                                                                                                                                                                                                                                                                                                                                                                                                                                                                                                                                                                                                                                                                                                                                                                                                                                                                                                                                                                                                                                                                                                                                                                                                                                                                                                                                                                                                                                                                                                                                                                                                                                                                                                                                                                                                                                                                                            |
|          | (BY OTHERS)<br>NOTE:<br>1. SWM POND 5 STORAGE TO ACCOMMODATE<br>UNCONTROLLED DISCHARGE OF 1.89ha<br>POST-DEVELOPMENT DRAINAGE INTO<br>EXISTING CREEK.                                                                                                                                                                                                                                                                                                                                                                                                                                                                                                                                                                                                                                                                                                                                                                                                                                                                                                                                                                                                                                                                                                                                                                                                                                                                                                                                                                                                                                                                                                                                                                                                                                                                                                                                                                                                                                                                                                                                                                                                                            |
|          | Urbatech Cosulting, A Division of Leighton-Zec Ltd.<br>Dividence Cosulting, A Dividence Cosulting, A Dividen |
|          | FP MAYFIELD WEST (CALEDON) INC.<br>TOWN OF CALEDON                                                                                                                                                                                                                                                                                                                                                                                                                                                                                                                                                                                                                                                                                                                                                                                                                                                                                                                                                                                                                                                                                                                                                                                                                                                                                                                                                                                                                                                                                                                                                                                                                                                                                                                                                                                                                                                                                                                                                                                                                                                                                                                               |
|          | STORM SERVICING<br>PLAN                                                                                                                                                                                                                                                                                                                                                                                                                                                                                                                                                                                                                                                                                                                                                                                                                                                                                                                                                                                                                                                                                                                                                                                                                                                                                                                                                                                                                                                                                                                                                                                                                                                                                                                                                                                                                                                                                                                                                                                                                                                                                                                                                          |
|          | PROJECT No.:   FIGURE No.:     DATE:   SEPTEMBER 2020     SCALE:   NTS                                                                                                                                                                                                                                                                                                                                                                                                                                                                                                                                                                                                                                                                                                                                                                                                                                                                                                                                                                                                                                                                                                                                                                                                                                                                                                                                                                                                                                                                                                                                                                                                                                                                                                                                                                                                                                                                                                                                                                                                                                                                                                           |
|          |                                                                                                                                                                                                                                                                                                                                                                                                                                                                                                                                                                                                                                                                                                                                                                                                                                                                                                                                                                                                                                                                                                                                                                                                                                                                                                                                                                                                                                                                                                                                                                                                                                                                                                                                                                                                                                                                                                                                                                                                                                                                                                                                                                                  |