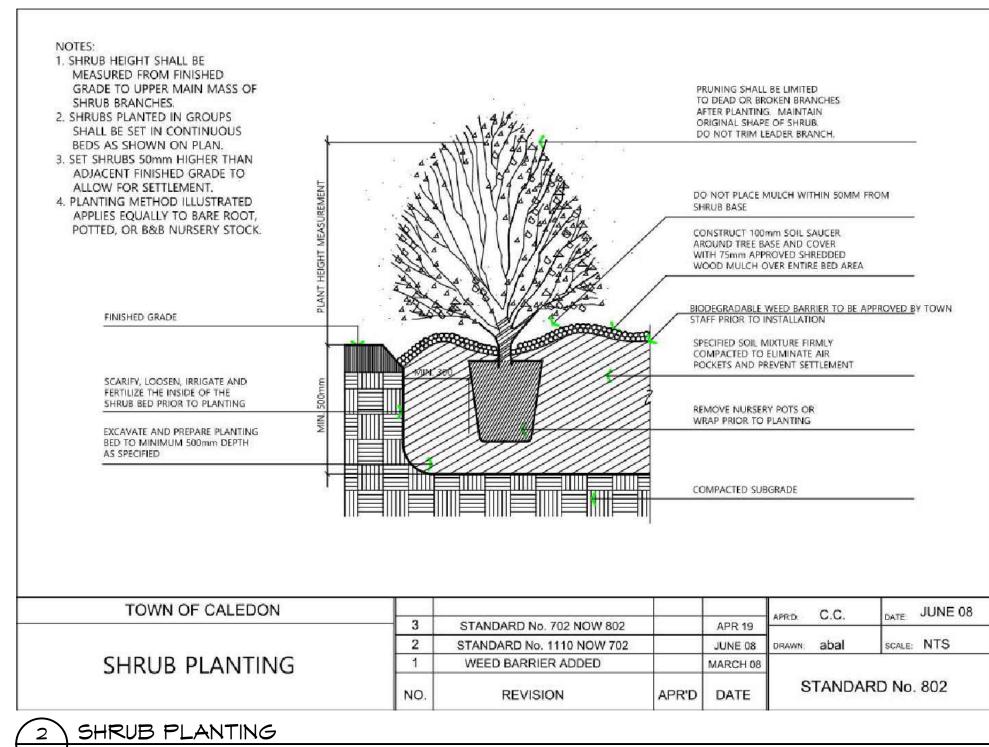

NTS





SPECIFICATIONS Minimum soil depth of 300mm of clean topsoil. Kentucky Bluegrass, Certified No. 1 grade turf grass nursery sod, as per the Ontario Sod Growers Association of Ontario. EXTEND SOD BEYOND TOP OF SLOPE. COUNTER SINK -LAST ROW OF SOD TO - EDGE OF SOD MATCH ADJACENT GRADES. STAGGER JOINTS JOINTS TO BE STAGGERED-WOOD STAKE 19 x 19 x 300mm STAKE TO BE DRIVEN -FLUSH (BUT NOT DEEPER) 1. SOD ALL AREAS OF INTENSIVE USE, GRASS SWALES, AND ON SLOPES OF 3:1, BOTTOM 3 ROWS AND PATCHWORK IN ESTABLISHED TURF. 2. EXTEND SOD 1m OUT FROM EDGE OF TRAILS. EVERY 3RD ROW SHALL 3. EXTEND SOD 5m OUT FROM CENTER LINE IN GRASS SWALES. BE PEGGED. TOWN OF CALEDON DATE: AUGUST 17 PRO: B.B. WN B.M. SCALE N.T.S. SOD INSTALLATION DETAIL STANDARD No. 709 APR'D DATE REVISION 4 SOD INSTALLATION



TOWN OF CA