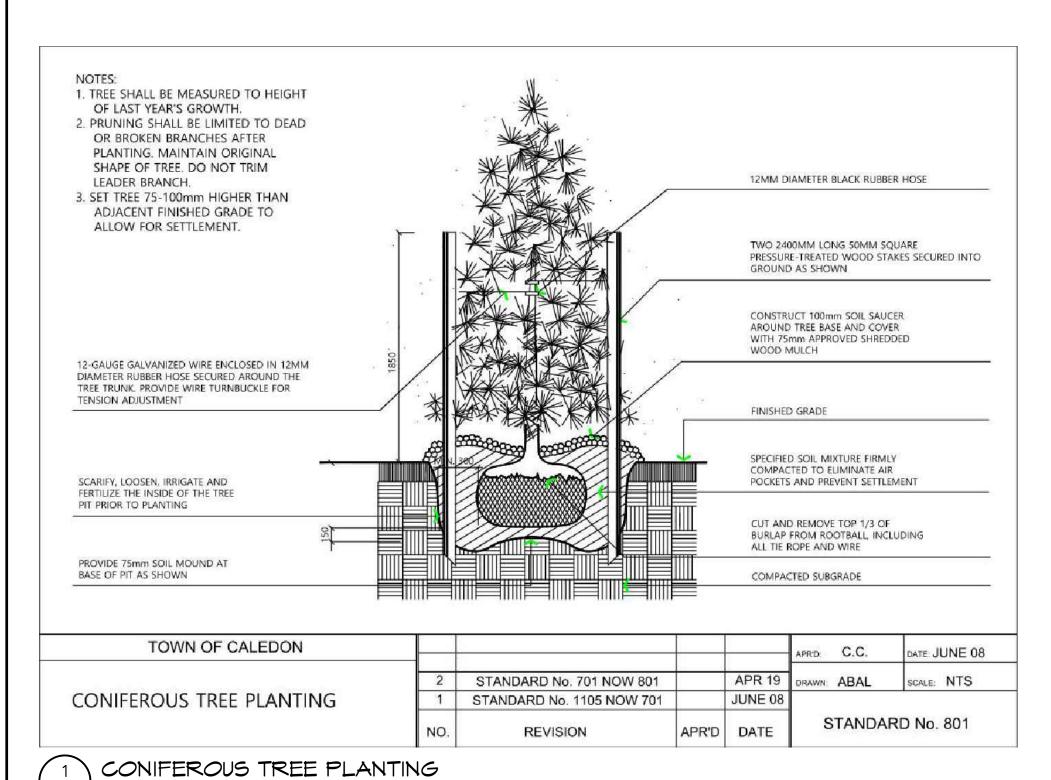

NTS





SPECIFICATIONS Minimum soil depth of 300mm of clean topsoil. Kentucky Bluegrass, Certified No. 1 grade turf grass nursery sod, as per the Ontario Sod Growers Association of Ontario. EXTEND SOD BEYOND TOP OF SLOPE. COUNTER SINK -LAST ROW OF SOD TO - EDGE OF SOD MATCH ADJACENT GRADES. STAGGER JOINTS JOINTS TO BE STAGGERED-WOOD STAKE 19 x 19 x 300mm STAKE TO BE DRIVEN -FLUSH (BUT NOT DEEPER) 1. SOD ALL AREAS OF INTENSIVE USE, GRASS SWALES, AND ON SLOPES OF 3:1, BOTTOM 3 ROWS AND PATCHWORK IN ESTABLISHED TURF. 2. EXTEND SOD 1m OUT FROM EDGE OF TRAILS. EVERY 3RD ROW SHALL 3. EXTEND SOD 5m OUT FROM CENTER LINE IN GRASS SWALES. BE PEGGED. TOWN OF CALEDON DATE: AUGUST 17 PRO: B.B. WN B.M. SCALE N.T.S. SOD INSTALLATION DETAIL STANDARD No. 709 APR'D DATE REVISION 4 SOD INSTALLATION



TOW