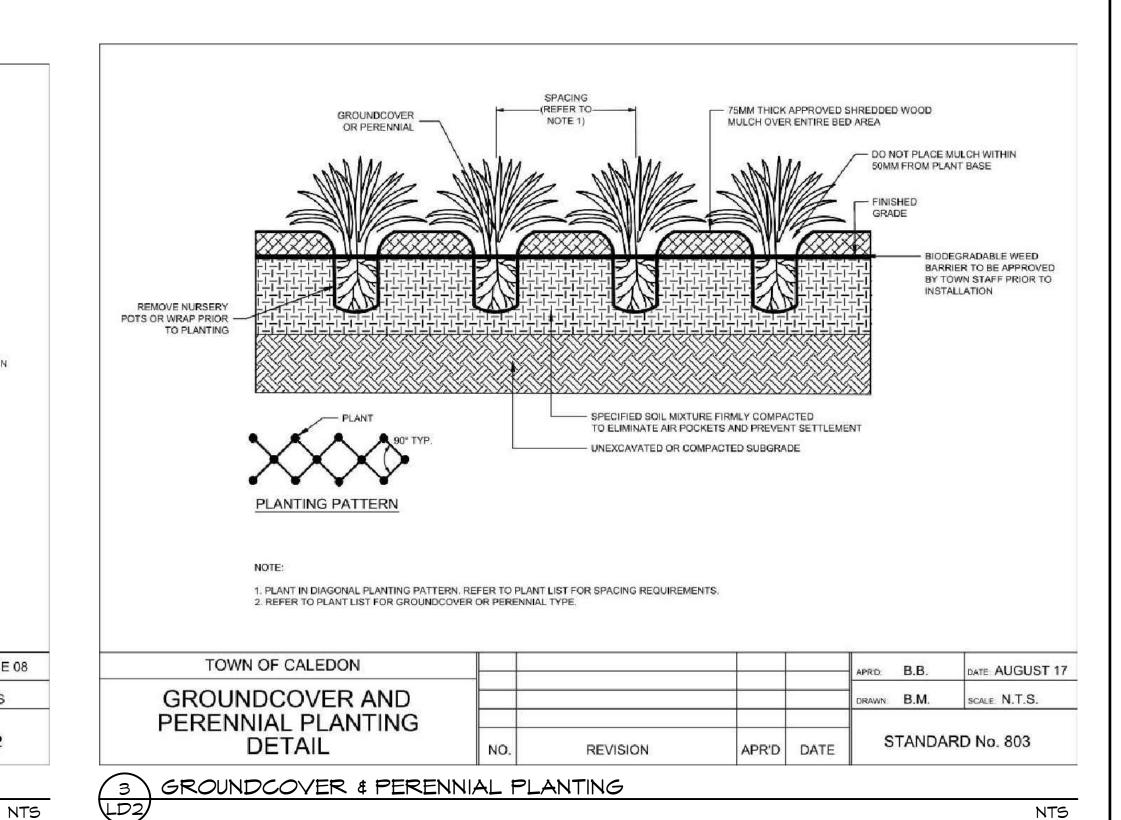

NTS





SPECIFICATIONS Minimum soil depth of 300mm of clean topsoil. Kentucky Bluegrass, Certified No. 1 grade turf grass nursery sod, as per the Ontario Sod Growers Association of Ontario. EXTEND SOD BEYOND TOP OF SLOPE. COUNTER SINK -LAST ROW OF SOD TO - EDGE OF SOD MATCH ADJACENT GRADES. STAGGER JOINTS JOINTS TO BE STAGGERED-WOOD STAKE 19 x 19 x 300mm STAKE TO BE DRIVEN -FLUSH (BUT NOT DEEPER) 1. SOD ALL AREAS OF INTENSIVE USE, GRASS SWALES, AND ON SLOPES OF 3:1, BOTTOM 3 ROWS AND PATCHWORK IN ESTABLISHED TURF. 2. EXTEND SOD 1m OUT FROM EDGE OF TRAILS. EVERY 3RD ROW SHALL 3. EXTEND SOD 5m OUT FROM CENTER LINE IN GRASS SWALES. BE PEGGED. TOWN OF CALEDON DATE: AUGUST 17 PRO: B.B. WN B.M. SCALE N.T.S. SOD INSTALLATION DETAIL STANDARD No. 709 APR'D DATE REVISION 4 SOD INSTALLATION



TOWN OF CALE