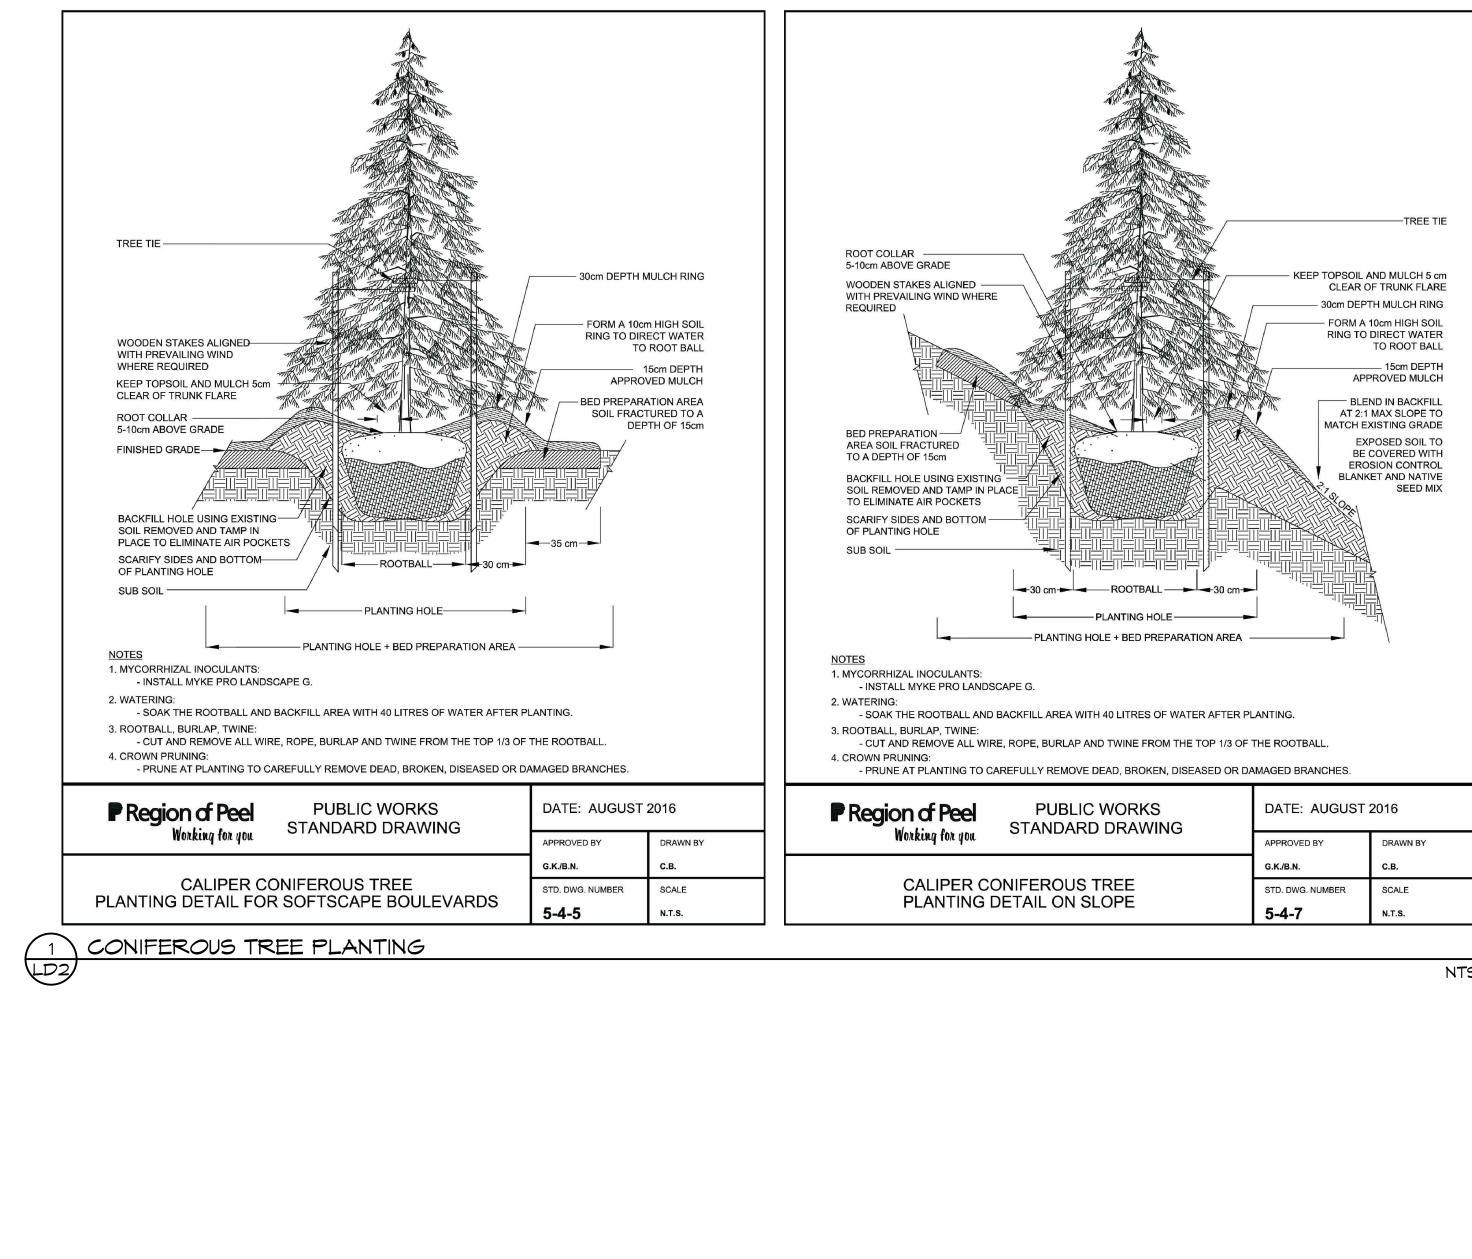

NTS

| Region of Peel   | PUBLIC WORKS<br>STANDARD DRAWING | DATE: AUGUST 2016 |         |
|------------------|----------------------------------|-------------------|---------|
| Working for you  |                                  | APPROVED BY       | DRAWN E |
|                  | G.K./B.N.                        | С.В.              |         |
| CONTAINE<br>PLAN | STD. DWG. NUMBER                 | SCALE             |         |
| PLAN             | 5-4-9                            | N.T.S.            |         |
| SHRUB PLANTIN    | G                                |                   |         |