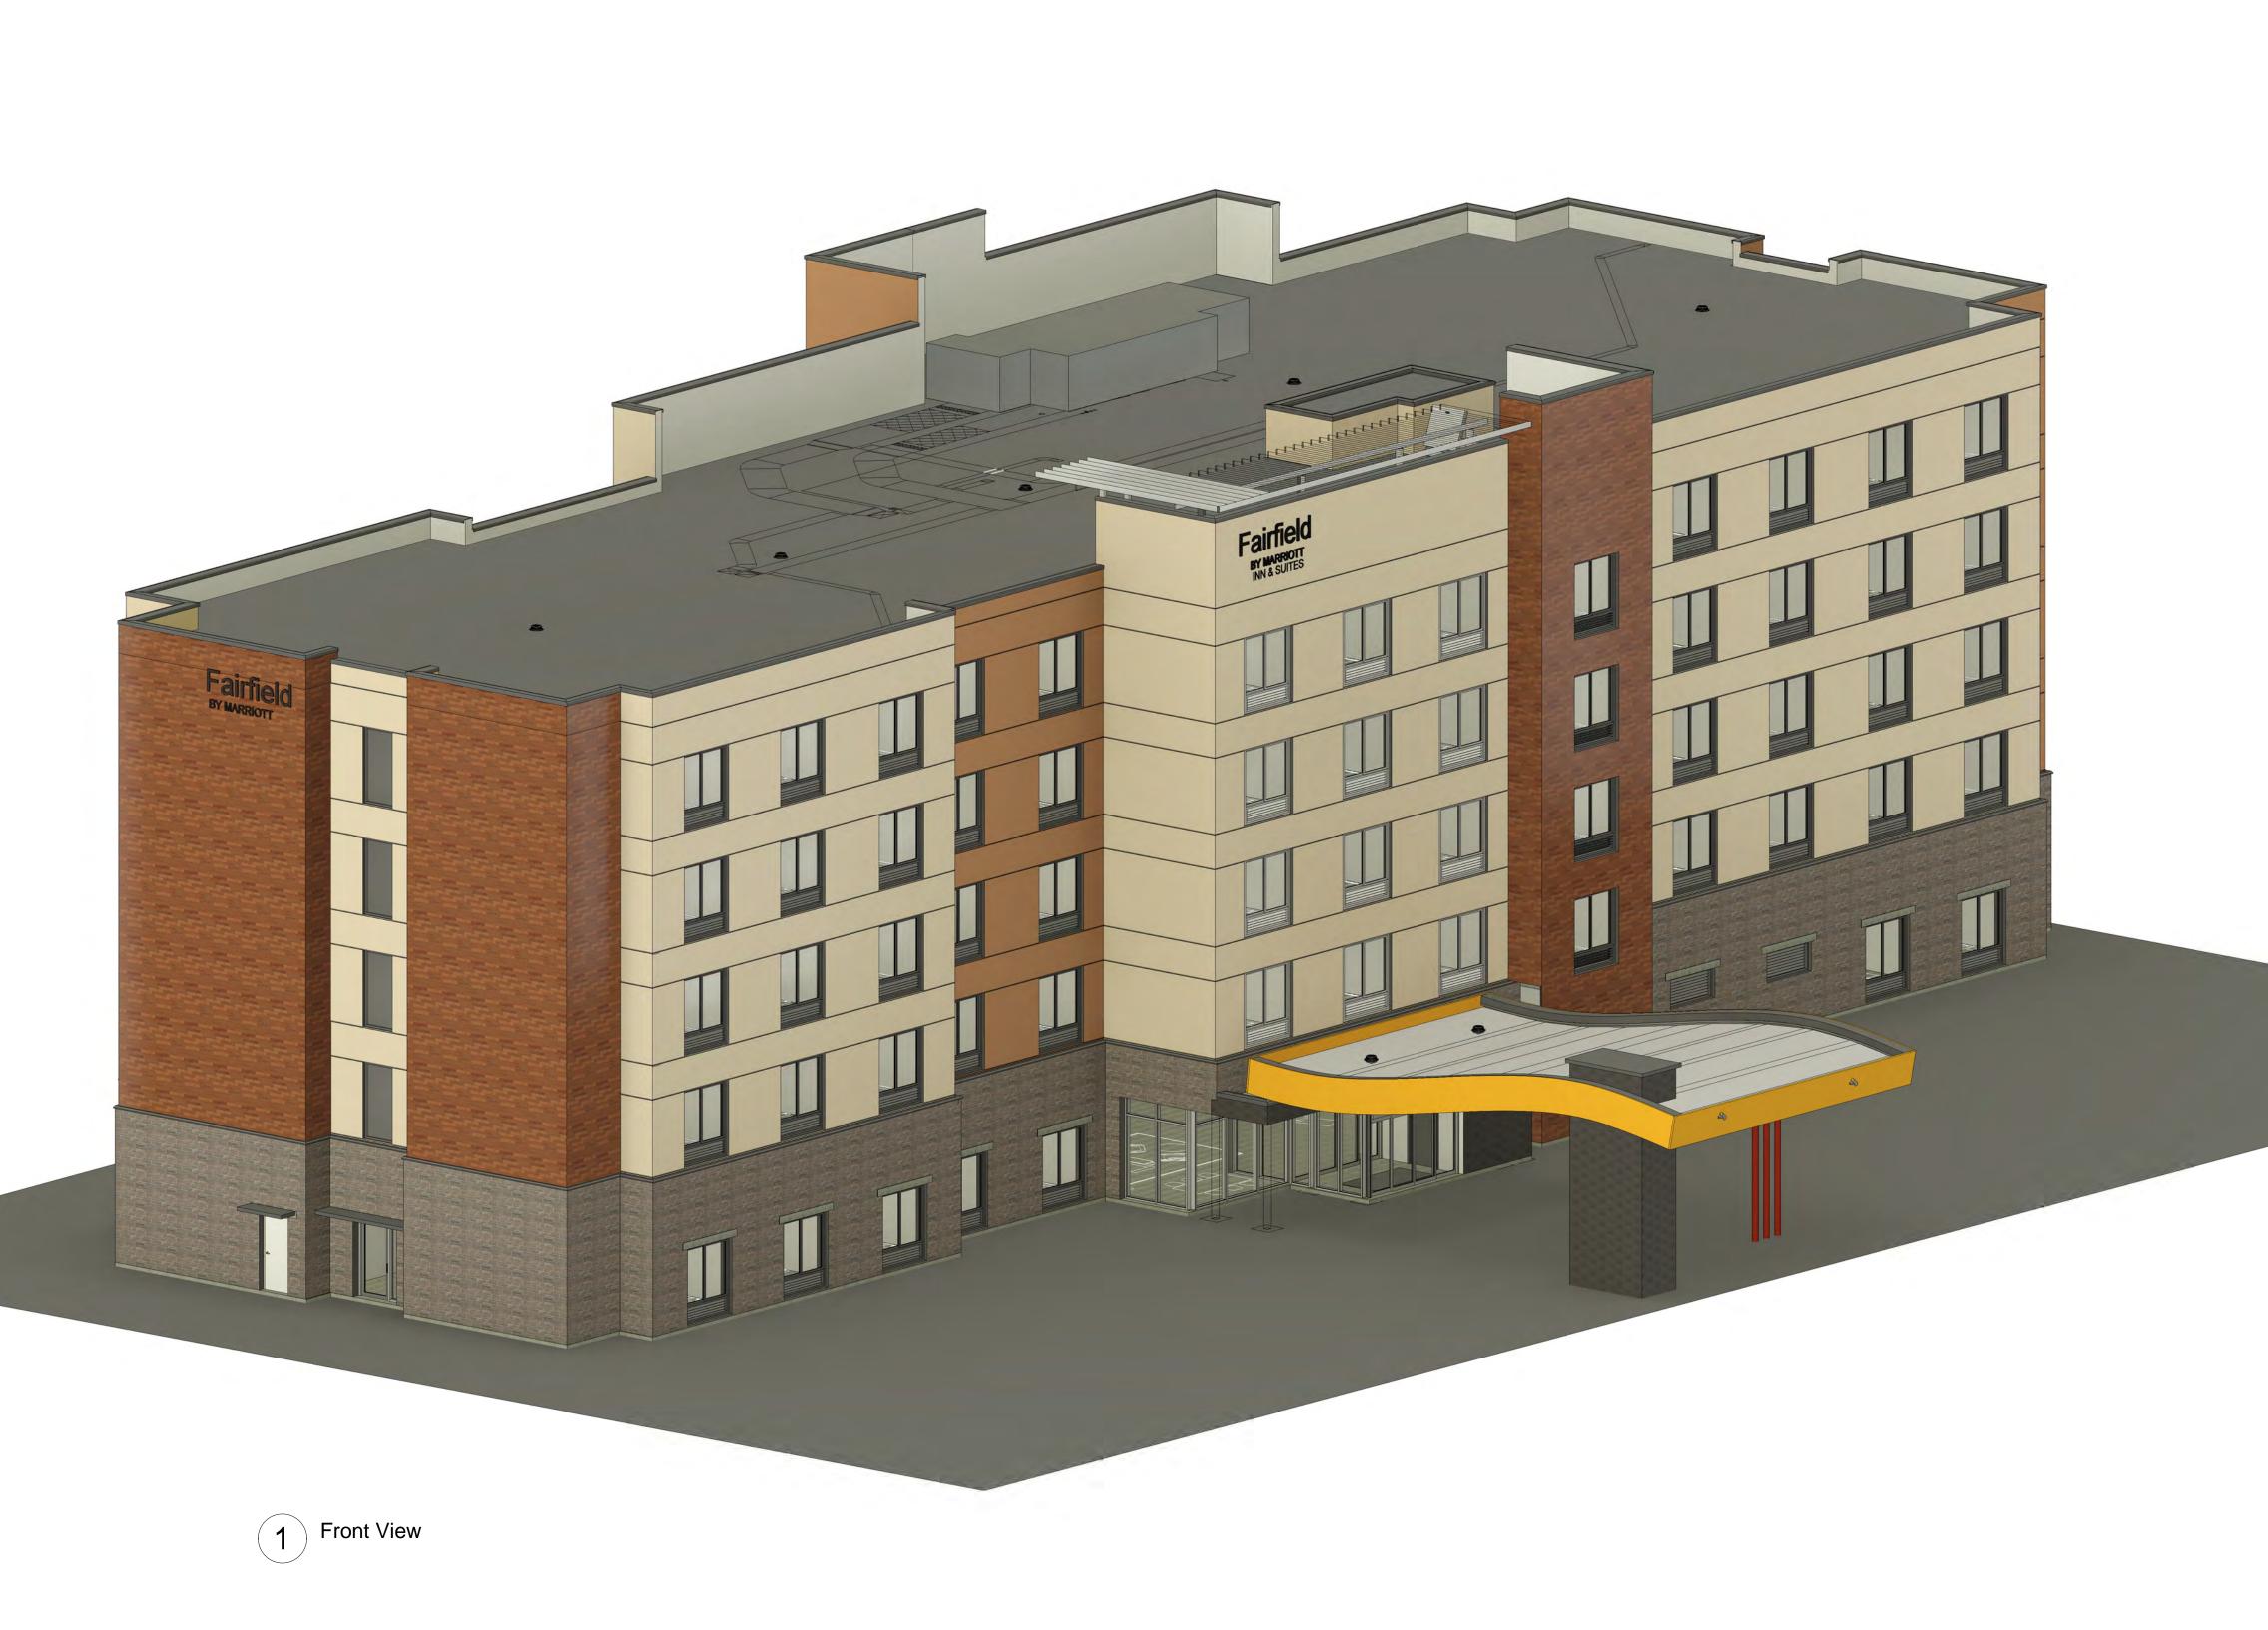

## FAIRFIELD BY MARRIOTT

12476 HIGHWAY 50, CALEDON, ONTARIO

FRONT VIEW

| Project number | 2001       |
|----------------|------------|
| Date           | 03-07-2020 |
| Drawn by       | NL         |
| Checked by     | NL         |
|                |            |