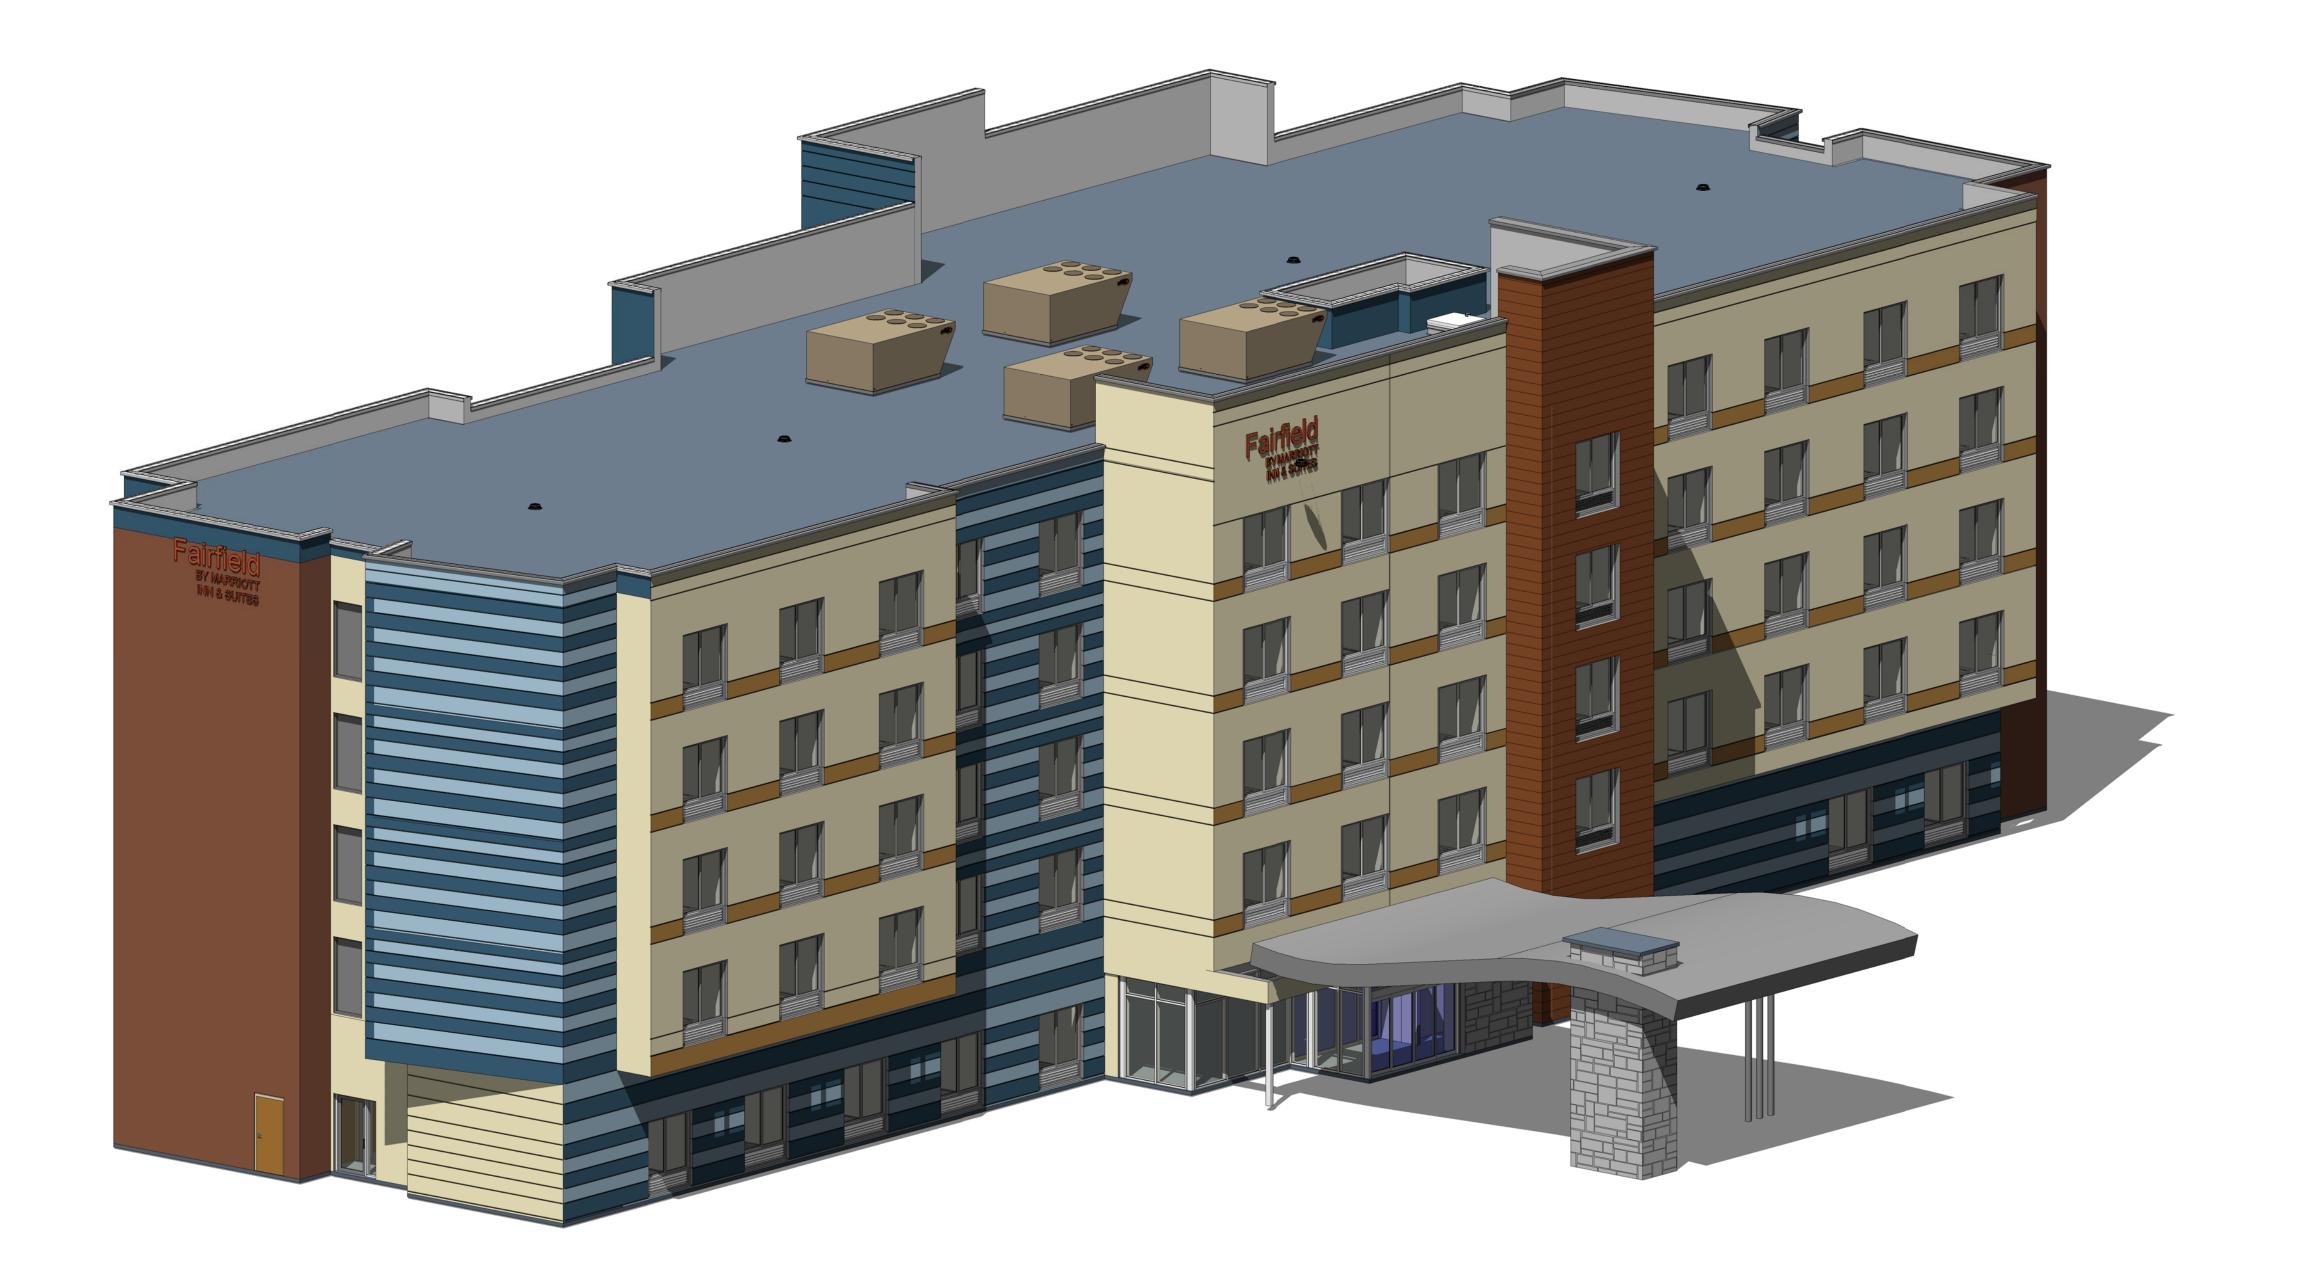

## FAIRFIELD BY MARRIOTT

12476 HIGHWAY 50, CALEDON, ONTARIO

FRONT VIEW

|  | Project number | 2001       |
|--|----------------|------------|
|  | Date           | 03-07-2020 |
|  | Drawn by       | NL         |
|  | Checked by     | NL         |
|  |                |            |