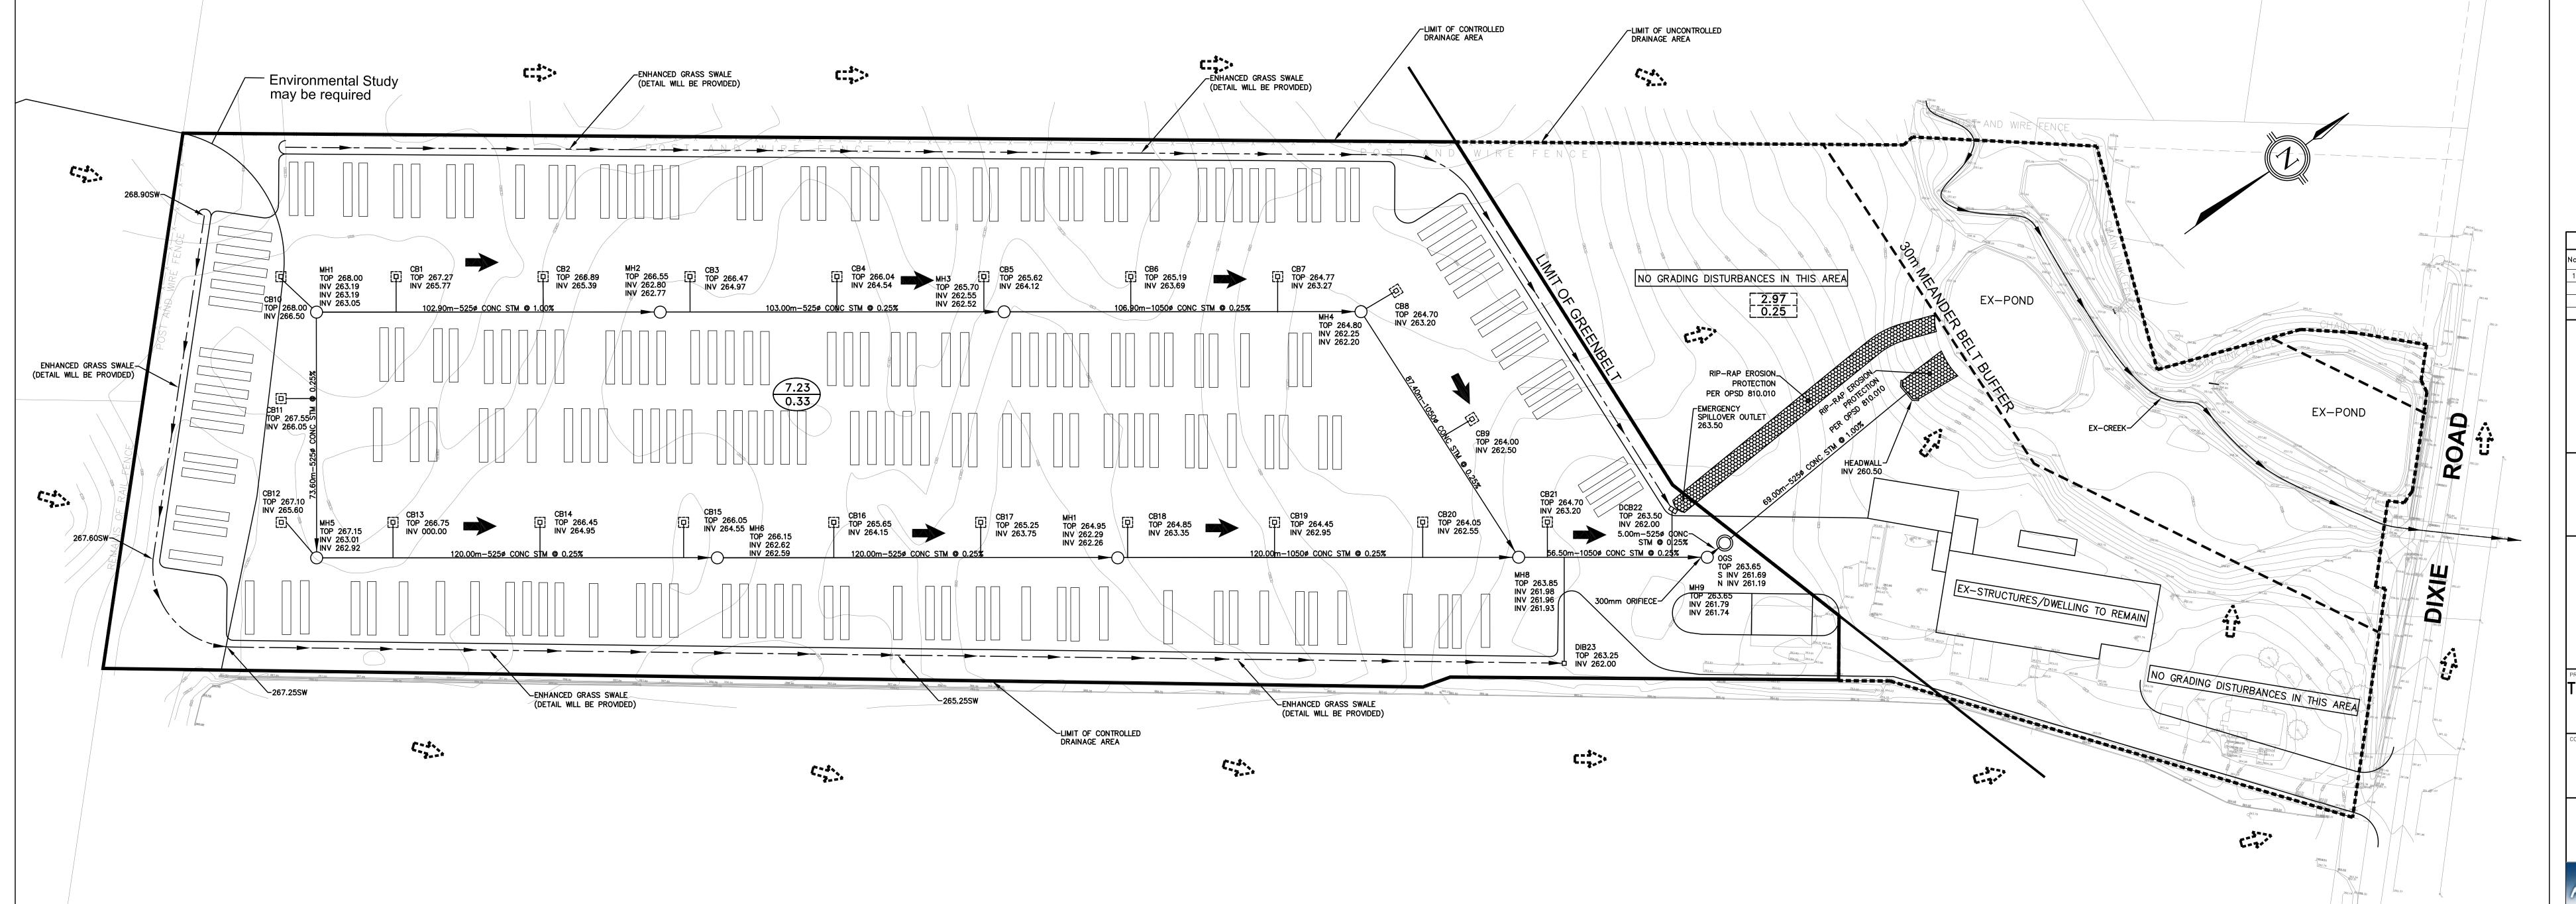

EXISTING CATCHBASIN EXISTING SANITARY MANHOLE EXISTING STORM MANHOLE PROPOSED SANITARY MANHOLE PROPOSED STORM MANHOLE PROPOSED CATCHBASIN

VALVE & CHAMBER HYDRANT & VALVE 0.40 — CONTROLLED DRAINAGE AREA (ha) 0.75 RUNOFF COEFFICIENT

15.10 UNCONTROLLED DRAINAGE AREA (ha)
0.25 RUNOFF COEFFICIENT PROPOSED OVERLAND FLOW DIRECTION EXISTING OVERLAND FLOW

PROPOSED DRAINAGE AREA EXISTING DRAINAGE AREA EXTERNAL DRAINAGE AREA → ·· · · PROPOSED ENHANCED GRASS SWALE

MASONGSONG
SUITE 201
MARKHAM, ONTARIO
L3R 2C7
T: (905) 944-0162
www.maeng.ca

Region of Peel Working for you

TOWN OF CALEDON

SERVICING & GRADING PLAN

| SCALE:       | 1:750 |                    | PROJECT No. |
|--------------|-------|--------------------|-------------|
| JOALE.       | 1.700 |                    | 20-034      |
| DESIGNED BY: | M.N.  | DRAWN BY: MAEL CAD | PLAN No.    |
| CHECKED BY:  | A.I.  | DATE: JANUARY 2021 | SGR-1       |