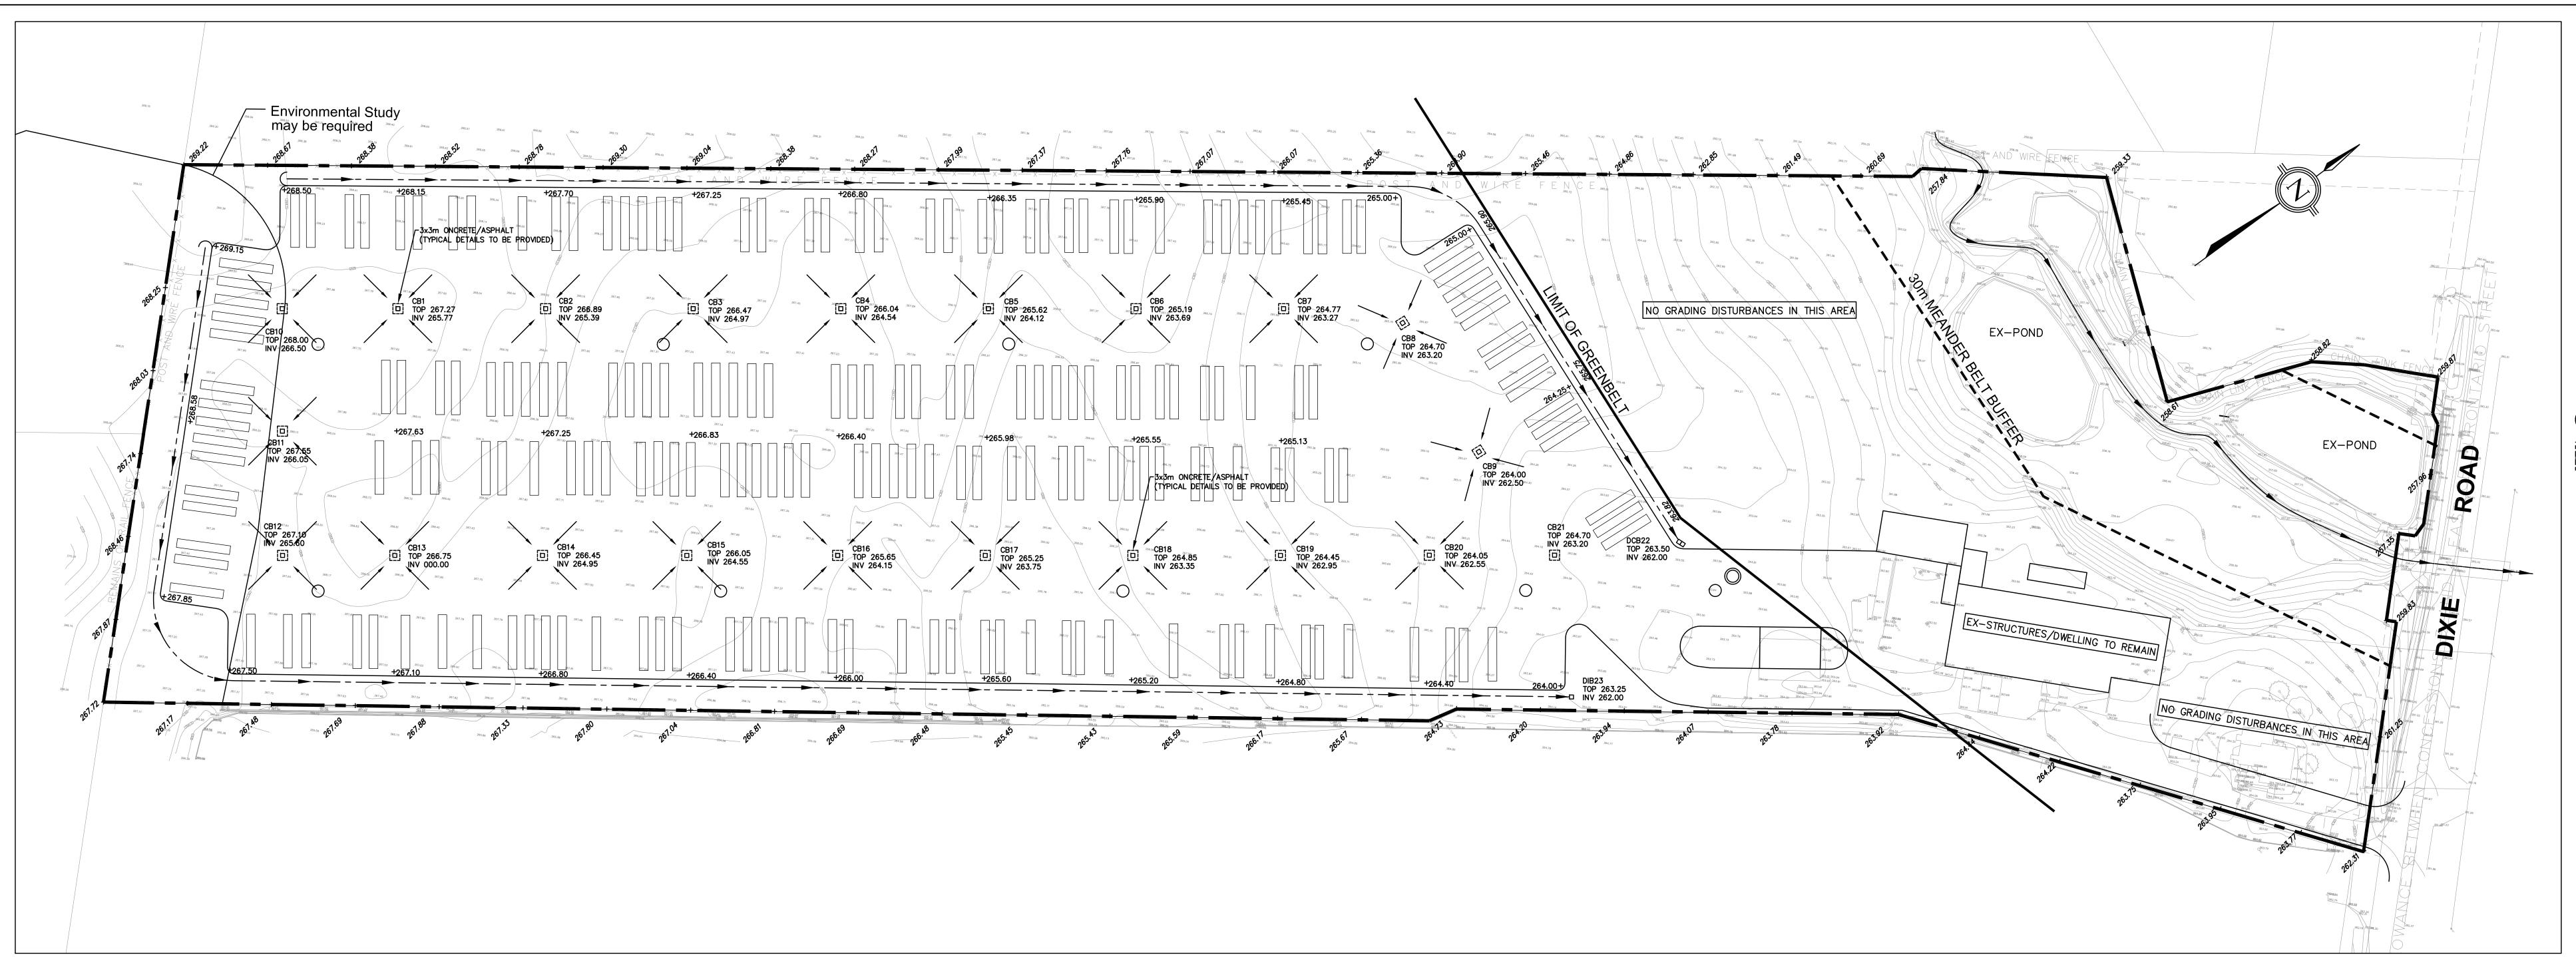

GRADING PLAN

| REVISIONS                                                                                                       |      |          |                  |                |  |  |  |  |
|-----------------------------------------------------------------------------------------------------------------|------|----------|------------------|----------------|--|--|--|--|
|                                                                                                                 | DATE | REVISION | CONS.<br>CHECKED | TOWN<br>APPR'D |  |  |  |  |
|                                                                                                                 |      |          |                  |                |  |  |  |  |
|                                                                                                                 |      |          |                  |                |  |  |  |  |
|                                                                                                                 |      |          |                  |                |  |  |  |  |
|                                                                                                                 |      |          |                  |                |  |  |  |  |
| APPROVED FOR CONSTRUCTION  HIS APPROVAL CONSTITUTES A GENERAL REVIEW AND DOES NOT CERTIFY DIMENSIONAL ACCURACY. |      |          |                  |                |  |  |  |  |

ELEVATION SHOWN HEREON ARE GEODETIC AND DERIVED FROM THE TOWN OF CALEDON BENCHMARKS. LOCAL BENCHMARK

NO. 008197558066 ELEVATION = 277.870 METRES AND NO. 00819778416 ELEVATION = 318.849 METRES

TRANSPORT TRUCK/TRAILER PARKING
12434 DIXIE ROAD
TOWN OF CALEDAON