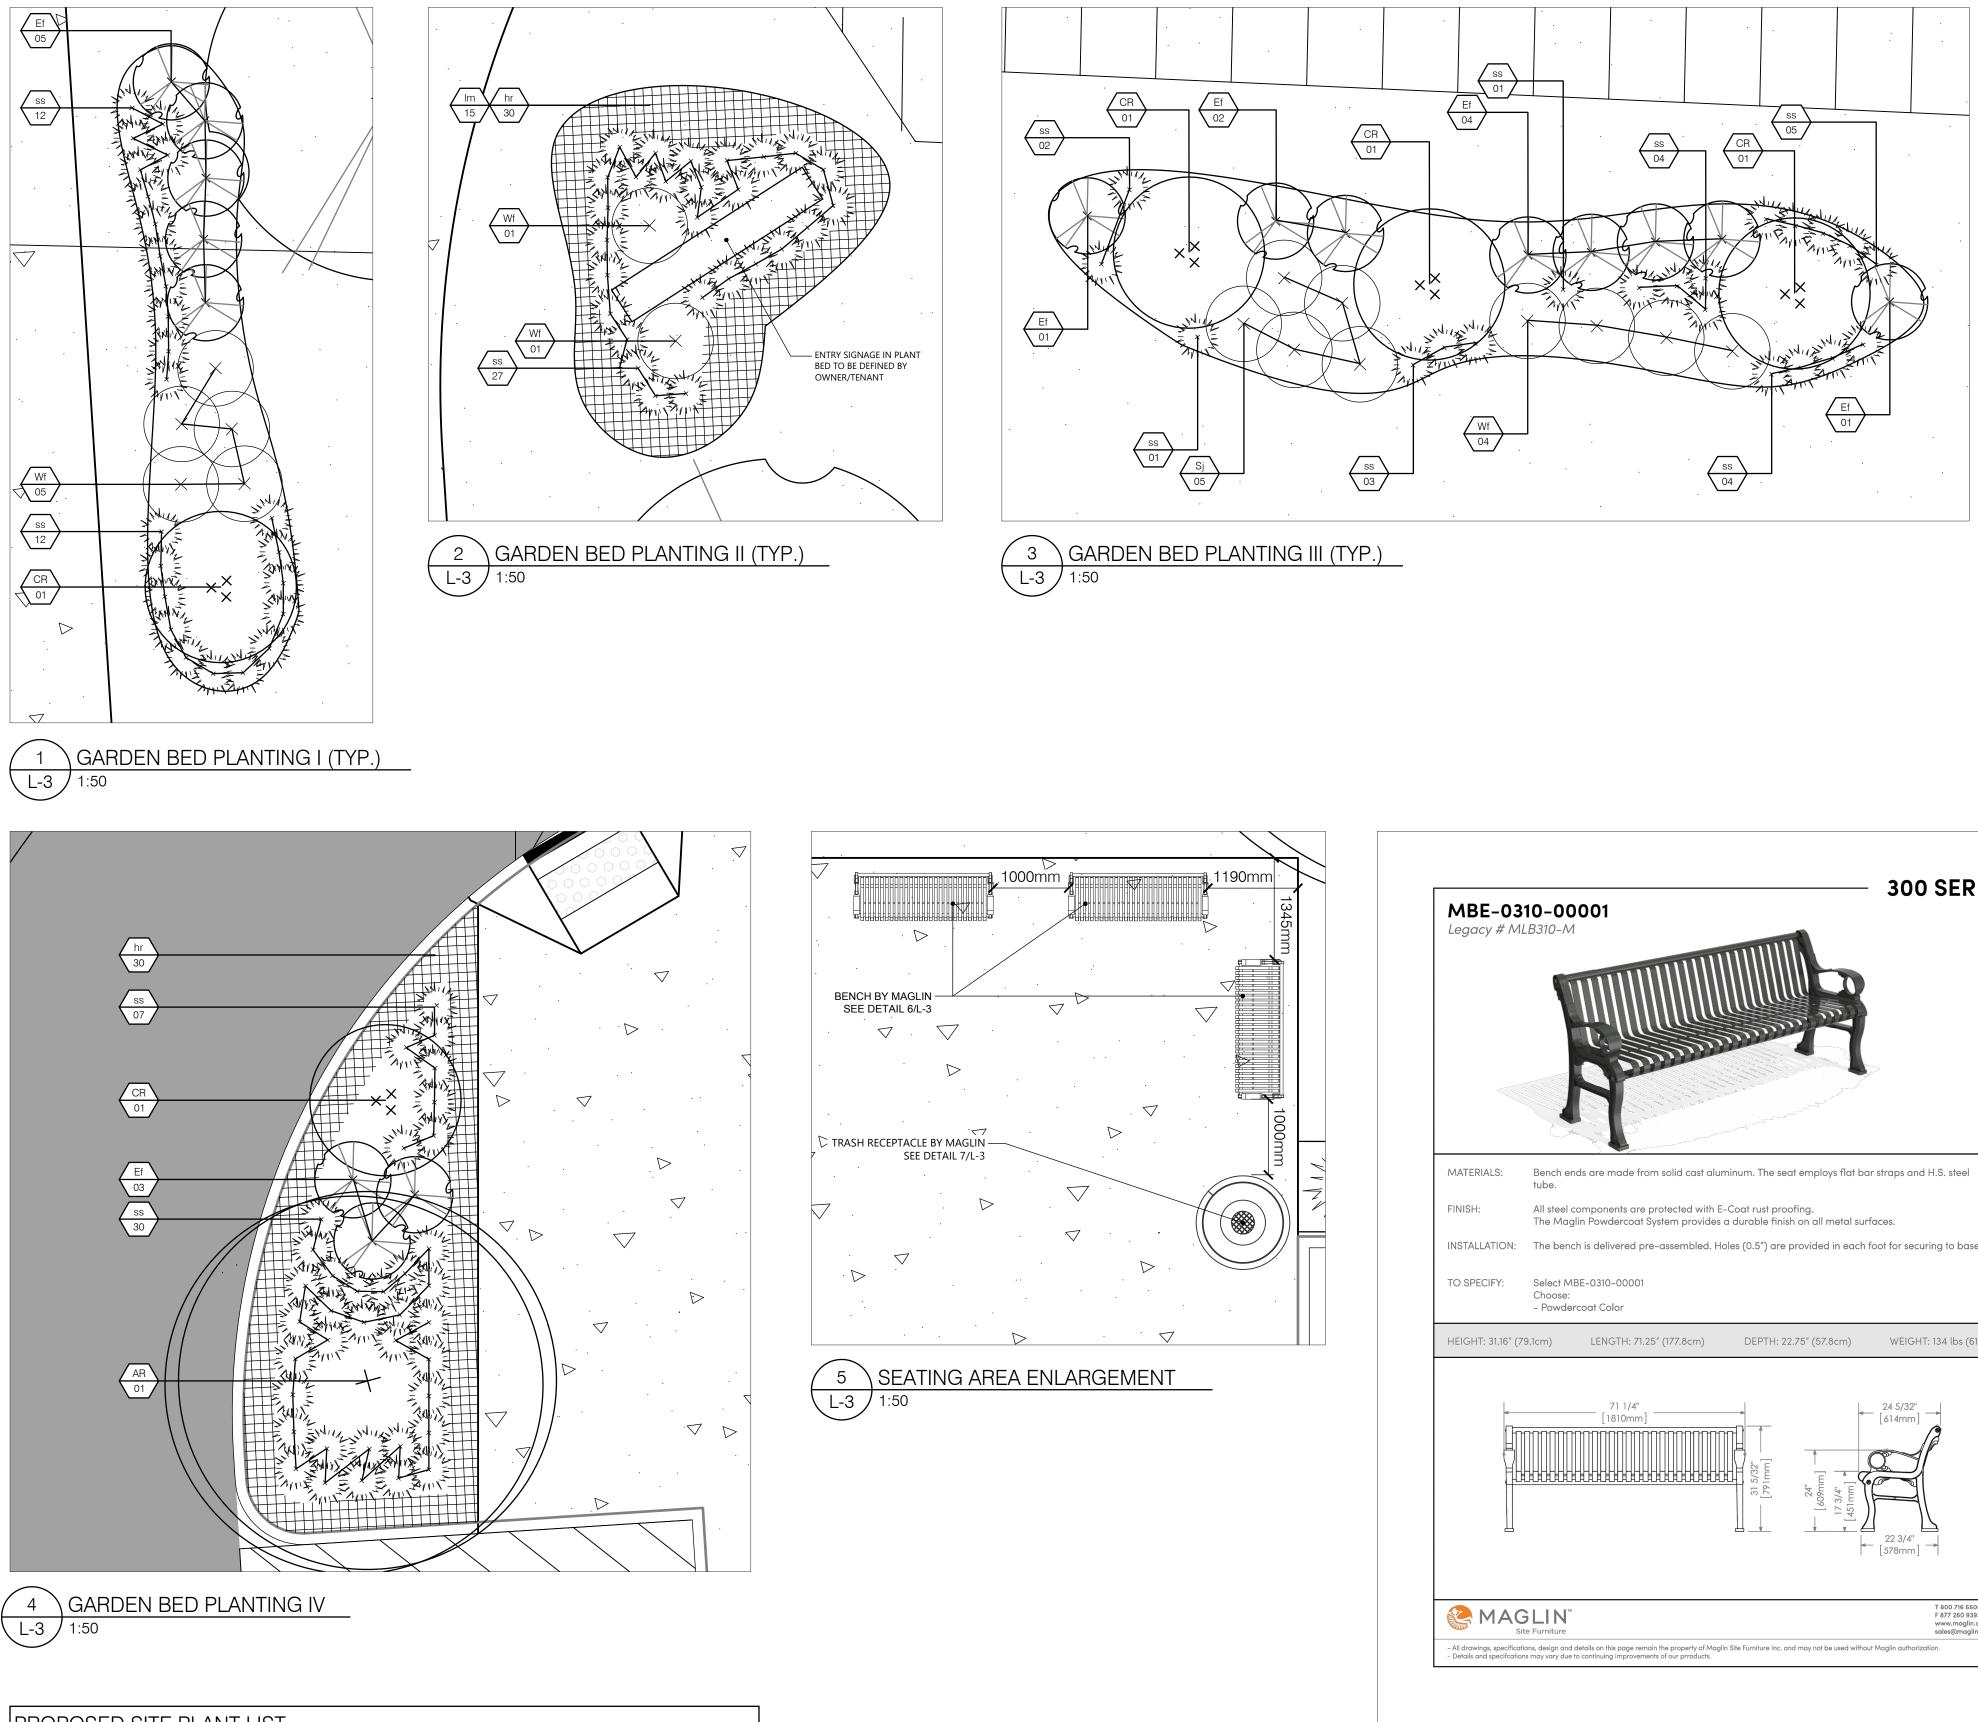

| KEY | BOTANICAL NAME                | COMMON NAME         | CAL.  | SIZE  | COND  | MATURE<br>HEIGHT<br>(m) | MATURE<br>SPREAD<br>(m) | O.C.<br>SPACING<br>(m) | QNTY. | % |  |
|-----|-------------------------------|---------------------|-------|-------|-------|-------------------------|-------------------------|------------------------|-------|---|--|
|     | DECIDUOUS TREES               |                     |       |       |       |                         |                         |                        |       |   |  |
| AR  | Acer rubrum 'Brandywine'      | Brandywine Maple    | 60mm  |       | W.B.  | 10.0                    | 6.0                     | 6.0                    | 1     |   |  |
| CR  | Cornus racemosa               | Gray Dogwood        | Clump | 200cm | W.B.  | 10.0                    | 10.0                    | 10.0                   | 9     | - |  |
|     | -                             | ·                   |       |       |       |                         |                         | TOTAL                  | 10    |   |  |
|     | SHRUBS                        |                     |       |       |       |                         |                         |                        |       |   |  |
| Ef  | Euonymus fortunei ' Sarcoxie' | Sarcoxie Euonymus   |       | 50cm  | 5 gal | 1.3                     | 1.3                     | 1.0                    | 29    |   |  |
| Sj  | Spiraea japonica 'Goldflame'  | Goldflame Spirea    |       | 40cm  | 3 gal | 1.0                     | 1.3                     | 1.0                    | 10    |   |  |
| Wf  | Weigela florida 'Rumba'       | Rumba Weigela       |       | 40cm  | 3 gal | 1.0                     | 1.3                     | 1.0                    | 22    |   |  |
|     |                               |                     |       |       |       |                         |                         | TOTAL                  | 61    |   |  |
|     | PERENNIALS / GRASSES          |                     |       |       |       |                         |                         |                        |       |   |  |
| hr  | Hemerocallis 'Rocket City'    | Rocket City Daylily |       |       | 1 gal | 0.9                     | 0.6                     |                        | 90    |   |  |
| lm  | Liriope muscari 'Big Blue'    | Giant Lily Turf     |       |       | 1 gal | 0.5                     | 0.4                     |                        | 30    |   |  |
| SS  | Schizachyrium scoparium       | Little Bluestem     |       |       | 1 gal | 1.3                     | 0.7                     |                        | 179   |   |  |

| 1190mm<br>1345mm  | 300 SERIES<br>MBE-0310-00001<br>Legacy # MLB310-M                                                                                                                                                                                                                                                                                                                                                                                                                                                                                                                                                                                                                                                                                                                                                                                                                                                                                                                                                                                                                                                                                                                                                                                                                                                                                                                                                                                                                                                                                                                                                                                                                                                                                                                                                                                                                                                                                                                                                                                                                                              | MTR<br>Legacy                   |
|-------------------|------------------------------------------------------------------------------------------------------------------------------------------------------------------------------------------------------------------------------------------------------------------------------------------------------------------------------------------------------------------------------------------------------------------------------------------------------------------------------------------------------------------------------------------------------------------------------------------------------------------------------------------------------------------------------------------------------------------------------------------------------------------------------------------------------------------------------------------------------------------------------------------------------------------------------------------------------------------------------------------------------------------------------------------------------------------------------------------------------------------------------------------------------------------------------------------------------------------------------------------------------------------------------------------------------------------------------------------------------------------------------------------------------------------------------------------------------------------------------------------------------------------------------------------------------------------------------------------------------------------------------------------------------------------------------------------------------------------------------------------------------------------------------------------------------------------------------------------------------------------------------------------------------------------------------------------------------------------------------------------------------------------------------------------------------------------------------------------------|---------------------------------|
|                   |                                                                                                                                                                                                                                                                                                                                                                                                                                                                                                                                                                                                                                                                                                                                                                                                                                                                                                                                                                                                                                                                                                                                                                                                                                                                                                                                                                                                                                                                                                                                                                                                                                                                                                                                                                                                                                                                                                                                                                                                                                                                                                |                                 |
|                   | MATERIALS: Bench ends are made from solid cast aluminum. The seat employs flat bar straps and H.S. steel tube.                                                                                                                                                                                                                                                                                                                                                                                                                                                                                                                                                                                                                                                                                                                                                                                                                                                                                                                                                                                                                                                                                                                                                                                                                                                                                                                                                                                                                                                                                                                                                                                                                                                                                                                                                                                                                                                                                                                                                                                 | DESCRIP                         |
|                   | FINISH: All steel components are protected with E-Coat rust proofing.<br>The Maglin Powdercoat System provides a durable finish on all metal surfaces.                                                                                                                                                                                                                                                                                                                                                                                                                                                                                                                                                                                                                                                                                                                                                                                                                                                                                                                                                                                                                                                                                                                                                                                                                                                                                                                                                                                                                                                                                                                                                                                                                                                                                                                                                                                                                                                                                                                                         | FINISH:                         |
|                   | INSTALLATION: The bench is delivered pre-assembled. Holes (0.5") are provided in each foot for securing to base.                                                                                                                                                                                                                                                                                                                                                                                                                                                                                                                                                                                                                                                                                                                                                                                                                                                                                                                                                                                                                                                                                                                                                                                                                                                                                                                                                                                                                                                                                                                                                                                                                                                                                                                                                                                                                                                                                                                                                                               | INSTALLA                        |
|                   | TO SPECIFY: Select MBE-0310-00001<br>Choose:<br>- Powdercoat Color                                                                                                                                                                                                                                                                                                                                                                                                                                                                                                                                                                                                                                                                                                                                                                                                                                                                                                                                                                                                                                                                                                                                                                                                                                                                                                                                                                                                                                                                                                                                                                                                                                                                                                                                                                                                                                                                                                                                                                                                                             | TO SPEC                         |
| · · · 🗸           | HEIGHT: 31.16" (79.1cm) LENGTH: 71.25" (177.8cm) DEPTH: 22.75" (57.8cm) WEIGHT: 134 lbs (61kg)                                                                                                                                                                                                                                                                                                                                                                                                                                                                                                                                                                                                                                                                                                                                                                                                                                                                                                                                                                                                                                                                                                                                                                                                                                                                                                                                                                                                                                                                                                                                                                                                                                                                                                                                                                                                                                                                                                                                                                                                 | HEIGHT:                         |
| <u>NLARGEMENT</u> | $\begin{bmatrix} 71 \ 1/4" \\ [1810mm] \\ \hline \\ $                                                                                                                                                                                                                                                                                                                                                                                                                                                                                                                                                                                                                                                                                                                                                                                                                                                                                                                                                                                                                                                                                                                                                                                                                                                                                                                                                                                                                                                                                                                                                                                                                                                                                                                                                                                                                                                                                                                                                          |                                 |
|                   | Image: Construction of the second | - All drawings<br>- Details and |