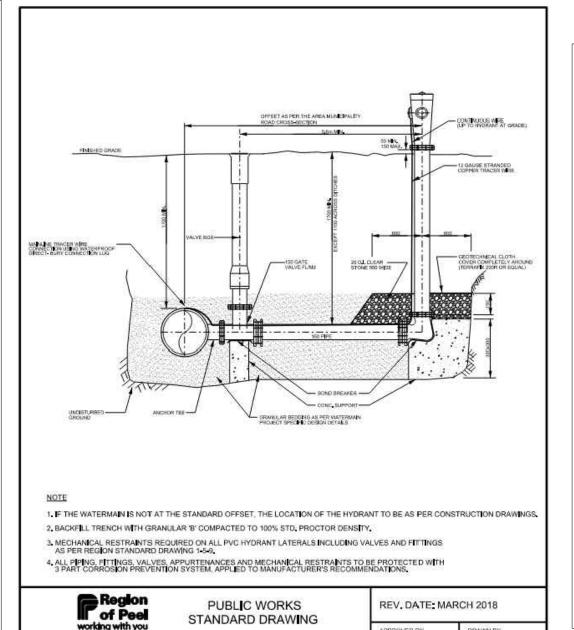

AINLEY GROUP

STD. DWG. NUMBER











Region of Peel

Working for you







TOWN OF CALEDON

**DETAILS** 

SHEET NUMBER

ISSUE

01



STD, DWG, NUMBER

1-8-6

SERVICING FOR INDUSTRIAL BUILDINGS



OPSD 705.020

600 x 1450mm



OPSD 705.010

STANDARD DRAWING

NEW SANITARY SEWER CONSTRUCTION

**GENERAL NOTES FOR PRECAST** 





WOODBRIDGE, ON. L4L 8A3

HONE: (416) 635-5000

WEBSITE: www.r-pe.ca

ELEVATIONS ARE GEODETIC AND ARE REFERRED TO MTO VERTICAL BENCHMARK JUMBER 0081999991 HAVING AN ORTHOMETRIC ELEVATION OF 265.112 METRES. ELEVATIONS ARE REFERENCED TO THE CANADIAN GEODETIC VERTICAL DATUM OF

PHONE: (437) 537-5700

WEBSITE: www.waremalcomb.com

928, 1978 ADJUSTMENT (CGVD-1928:1978).