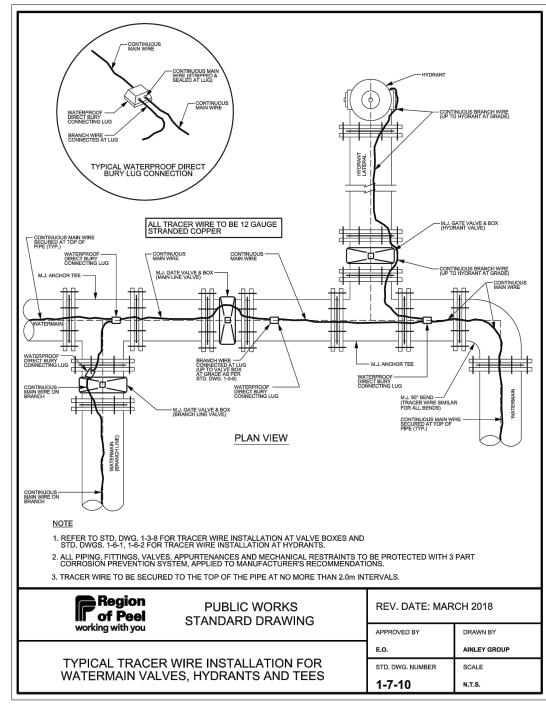

AINLEY GROUP

STD. DWG. NUMBER











Region of Peel

Working for you







TOWN OF CALEDON

**DETAILS** 

SHEET NUMBER

ISSUE

01



STD, DWG, NUMBER

1-8-6

SERVICING FOR INDUSTRIAL BUILDINGS



OPSD 705.020

600 x 1450mm



OPSD 705.010

STANDARD DRAWING

NEW SANITARY SEWER CONSTRUCTION

**GENERAL NOTES FOR PRECAST** 





WOODBRIDGE, ON. L4L 8A3

HONE: (416) 635-5000

WEBSITE: www.r-pe.ca

ELEVATIONS ARE GEODETIC AND ARE REFERRED TO MTO VERTICAL BENCHMARK JUMBER 0081999991 HAVING AN ORTHOMETRIC ELEVATION OF 265.112 METRES. ELEVATIONS ARE REFERENCED TO THE CANADIAN GEODETIC VERTICAL DATUM OF

PHONE: (437) 537-5700

WEBSITE: www.waremalcomb.com

928, 1978 ADJUSTMENT (CGVD-1928:1978).