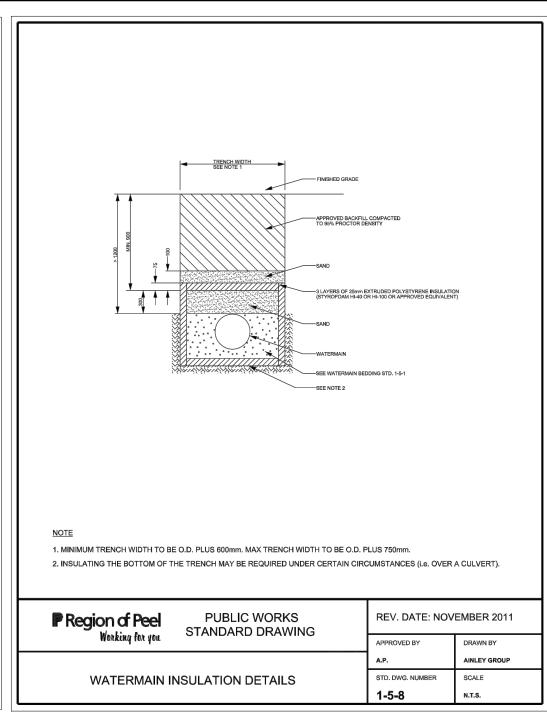

AINLEY GROUP

STD. DWG. NUMBER











Region of Peel

Working for you







TOWN OF CALEDON

**DETAILS** 

SHEET NUMBER

ISSUE

01



STD, DWG, NUMBER

1-8-6

SERVICING FOR INDUSTRIAL BUILDINGS



OPSD 705.020

600 x 1450mm



OPSD 705.010

STANDARD DRAWING

NEW SANITARY SEWER CONSTRUCTION

**GENERAL NOTES FOR PRECAST** 





WOODBRIDGE, ON. L4L 8A3

HONE: (416) 635-5000

WEBSITE: www.r-pe.ca

ELEVATIONS ARE GEODETIC AND ARE REFERRED TO MTO VERTICAL BENCHMARK JUMBER 0081999991 HAVING AN ORTHOMETRIC ELEVATION OF 265.112 METRES. ELEVATIONS ARE REFERENCED TO THE CANADIAN GEODETIC VERTICAL DATUM OF

PHONE: (437) 537-5700

WEBSITE: www.waremalcomb.com

928, 1978 ADJUSTMENT (CGVD-1928:1978).