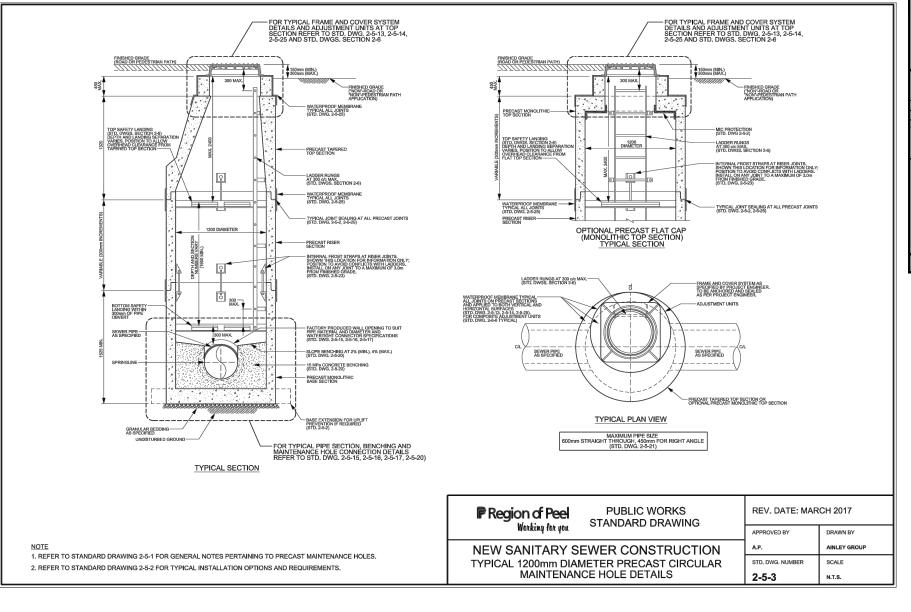

NEW SANITARY SEWER CONSTRUCTION

**GENERAL NOTES FOR PRECAST** 

WOODBRIDGE, ON. L4L 8A3

HONE: (416) 635-5000

WEBSITE: www.r-pe.ca

ELEVATIONS ARE GEODETIC AND ARE REFERRED TO MTO VERTICAL BENCHMARK JUMBER 0081999991 HAVING AN ORTHOMETRIC ELEVATION OF 265.112 METRES. ELEVATIONS ARE REFERENCED TO THE CANADIAN GEODETIC VERTICAL DATUM OF