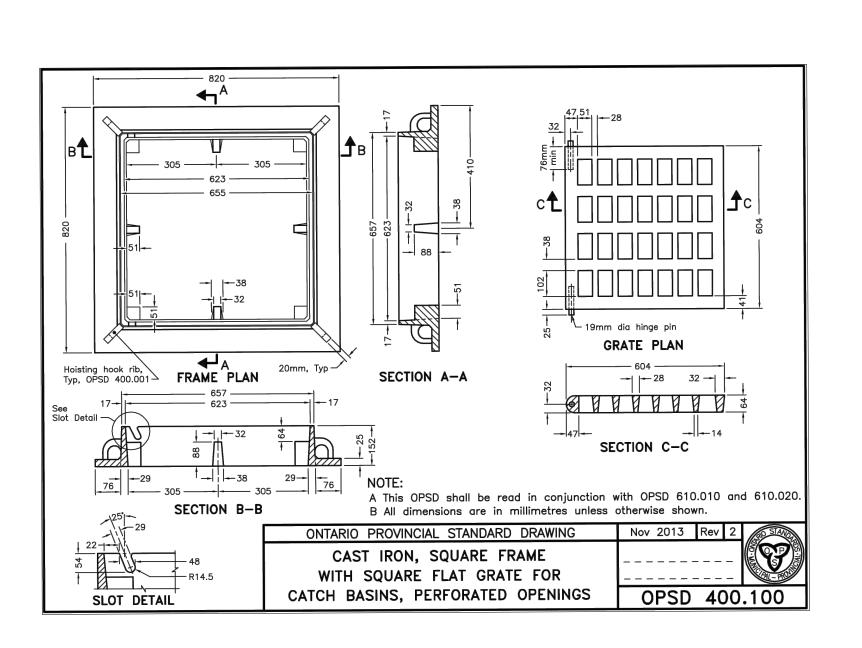

AINLEY GROUP

STD. DWG. NUMBER











Region of Peel

Working for you







TOWN OF CALEDON

**DETAILS** 

SHEET NUMBER

ISSUE

01



STD, DWG, NUMBER

1-8-6

SERVICING FOR INDUSTRIAL BUILDINGS



OPSD 705.020

600 x 1450mm



OPSD 705.010

STANDARD DRAWING

NEW SANITARY SEWER CONSTRUCTION

**GENERAL NOTES FOR PRECAST** 





WOODBRIDGE, ON. L4L 8A3

HONE: (416) 635-5000

WEBSITE: www.r-pe.ca

ELEVATIONS ARE GEODETIC AND ARE REFERRED TO MTO VERTICAL BENCHMARK JUMBER 0081999991 HAVING AN ORTHOMETRIC ELEVATION OF 265.112 METRES. ELEVATIONS ARE REFERENCED TO THE CANADIAN GEODETIC VERTICAL DATUM OF

PHONE: (437) 537-5700

WEBSITE: www.waremalcomb.com

928, 1978 ADJUSTMENT (CGVD-1928:1978).