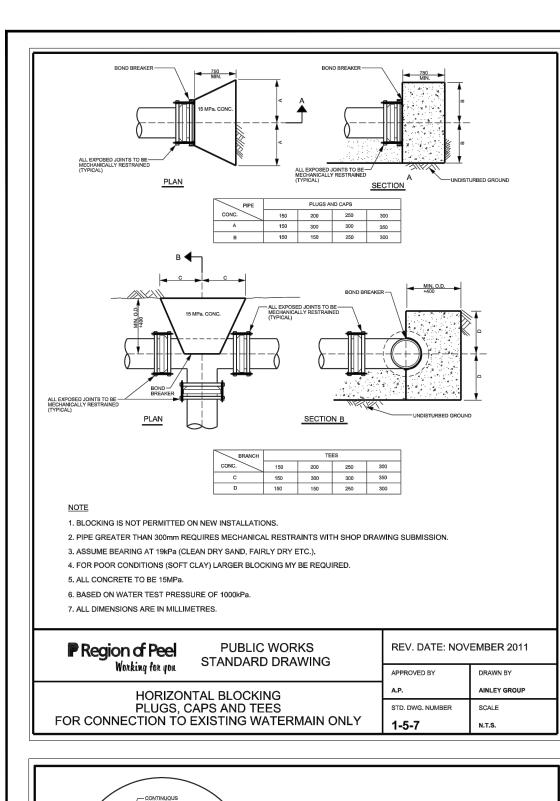

AINLEY GROUP

STD. DWG. NUMBER











Region of Peel

Working for you







TOWN OF CALEDON

**DETAILS** 

SHEET NUMBER

ISSUE

01



STD, DWG, NUMBER

1-8-6

SERVICING FOR INDUSTRIAL BUILDINGS



OPSD 705.020

600 x 1450mm



OPSD 705.010

STANDARD DRAWING

NEW SANITARY SEWER CONSTRUCTION

**GENERAL NOTES FOR PRECAST** 





WOODBRIDGE, ON. L4L 8A3

HONE: (416) 635-5000

WEBSITE: www.r-pe.ca

ELEVATIONS ARE GEODETIC AND ARE REFERRED TO MTO VERTICAL BENCHMARK JUMBER 0081999991 HAVING AN ORTHOMETRIC ELEVATION OF 265.112 METRES. ELEVATIONS ARE REFERENCED TO THE CANADIAN GEODETIC VERTICAL DATUM OF

PHONE: (437) 537-5700

WEBSITE: www.waremalcomb.com

928, 1978 ADJUSTMENT (CGVD-1928:1978).