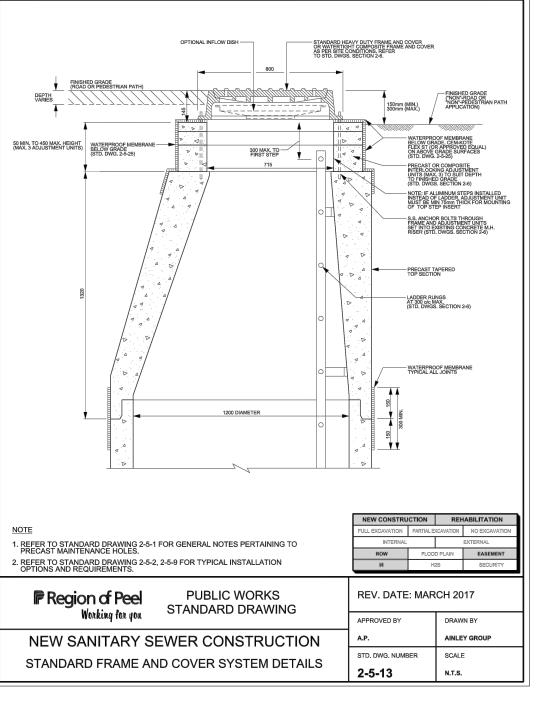

AINLEY GROUP

STD. DWG. NUMBER











Region of Peel

Working for you







TOWN OF CALEDON

**DETAILS** 

SHEET NUMBER

ISSUE

01



STD, DWG, NUMBER

1-8-6

SERVICING FOR INDUSTRIAL BUILDINGS



OPSD 705.020

600 x 1450mm



OPSD 705.010

STANDARD DRAWING

NEW SANITARY SEWER CONSTRUCTION

**GENERAL NOTES FOR PRECAST** 





WOODBRIDGE, ON. L4L 8A3

HONE: (416) 635-5000

WEBSITE: www.r-pe.ca

ELEVATIONS ARE GEODETIC AND ARE REFERRED TO MTO VERTICAL BENCHMARK JUMBER 0081999991 HAVING AN ORTHOMETRIC ELEVATION OF 265.112 METRES. ELEVATIONS ARE REFERENCED TO THE CANADIAN GEODETIC VERTICAL DATUM OF

PHONE: (437) 537-5700

WEBSITE: www.waremalcomb.com

928, 1978 ADJUSTMENT (CGVD-1928:1978).