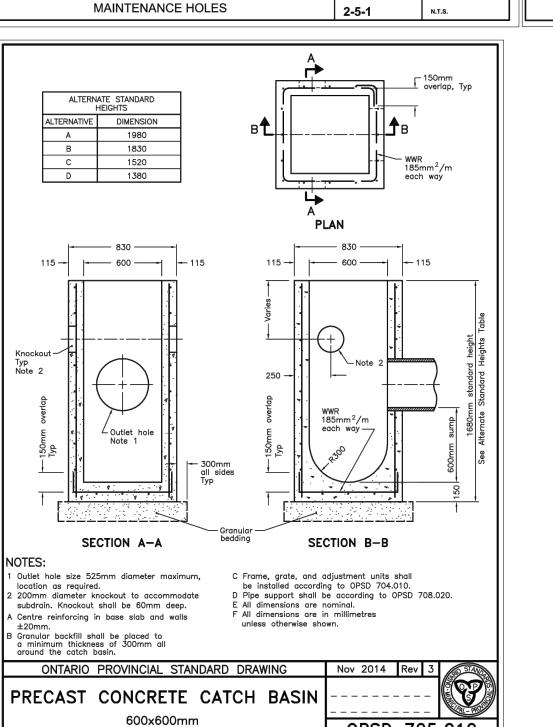

01

STD, DWG, NUMBER

1-8-6

SERVICING FOR INDUSTRIAL BUILDINGS

OPSD 705.020

600 x 1450mm

OPSD 705.010

STANDARD DRAWING