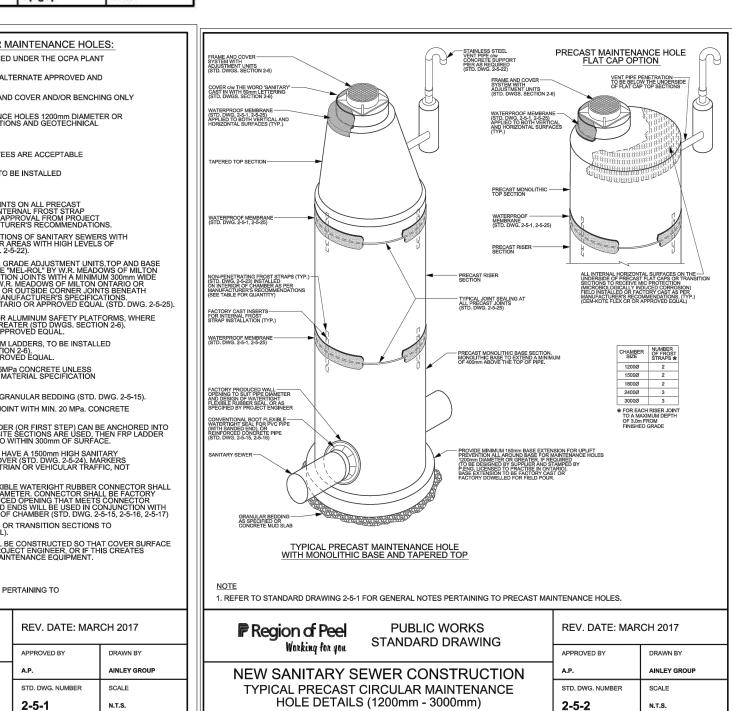

AINLEY GROUP

STD. DWG. NUMBER











Region of Peel

Working for you







TOWN OF CALEDON

**DETAILS** 

SHEET NUMBER

ISSUE

01



STD, DWG, NUMBER

1-8-6

SERVICING FOR INDUSTRIAL BUILDINGS



OPSD 705.020

600 x 1450mm



OPSD 705.010

STANDARD DRAWING

NEW SANITARY SEWER CONSTRUCTION

**GENERAL NOTES FOR PRECAST** 





WOODBRIDGE, ON. L4L 8A3

HONE: (416) 635-5000

WEBSITE: www.r-pe.ca

ELEVATIONS ARE GEODETIC AND ARE REFERRED TO MTO VERTICAL BENCHMARK JUMBER 0081999991 HAVING AN ORTHOMETRIC ELEVATION OF 265.112 METRES. ELEVATIONS ARE REFERENCED TO THE CANADIAN GEODETIC VERTICAL DATUM OF

PHONE: (437) 537-5700

WEBSITE: www.waremalcomb.com

928, 1978 ADJUSTMENT (CGVD-1928:1978).