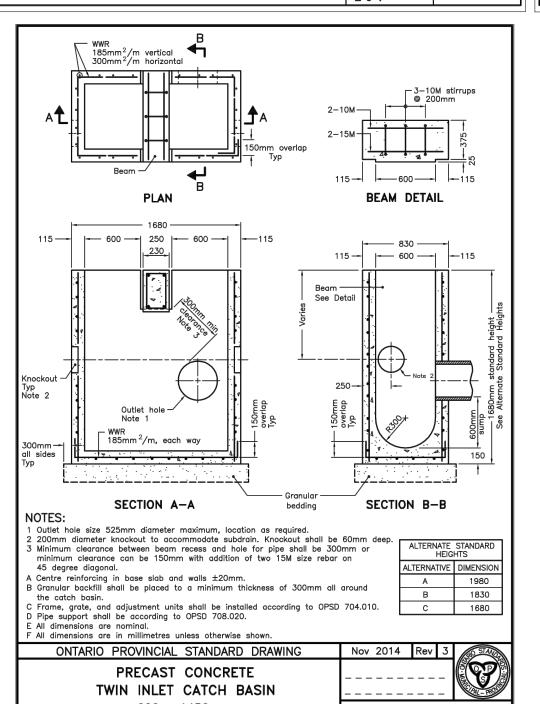

01

STD, DWG, NUMBER

1-8-6

SERVICING FOR INDUSTRIAL BUILDINGS

OPSD 705.020

600 x 1450mm

OPSD 705.010

STANDARD DRAWING