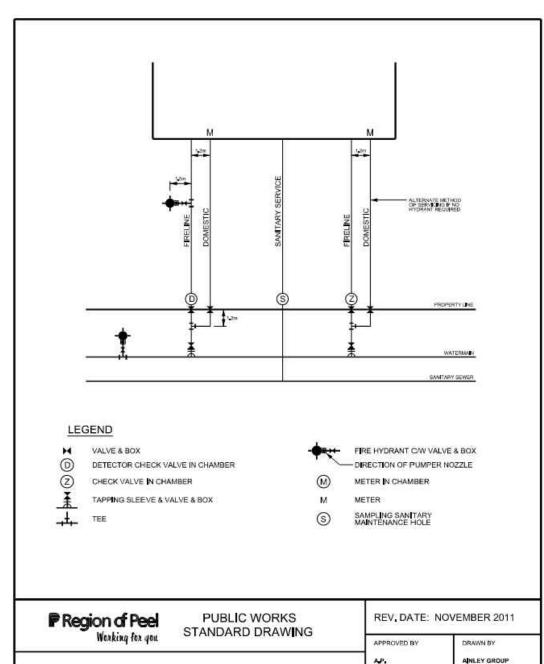

AINLEY GROUP

STD. DWG. NUMBER











Region of Peel

Working for you







TOWN OF CALEDON

**DETAILS** 

SHEET NUMBER

ISSUE

01



STD, DWG, NUMBER

1-8-6

SERVICING FOR INDUSTRIAL BUILDINGS



OPSD 705.020

600 x 1450mm



OPSD 705.010

STANDARD DRAWING

NEW SANITARY SEWER CONSTRUCTION

**GENERAL NOTES FOR PRECAST** 





WOODBRIDGE, ON. L4L 8A3

HONE: (416) 635-5000

WEBSITE: www.r-pe.ca

ELEVATIONS ARE GEODETIC AND ARE REFERRED TO MTO VERTICAL BENCHMARK JUMBER 0081999991 HAVING AN ORTHOMETRIC ELEVATION OF 265.112 METRES. ELEVATIONS ARE REFERENCED TO THE CANADIAN GEODETIC VERTICAL DATUM OF

PHONE: (437) 537-5700

WEBSITE: www.waremalcomb.com

928, 1978 ADJUSTMENT (CGVD-1928:1978).