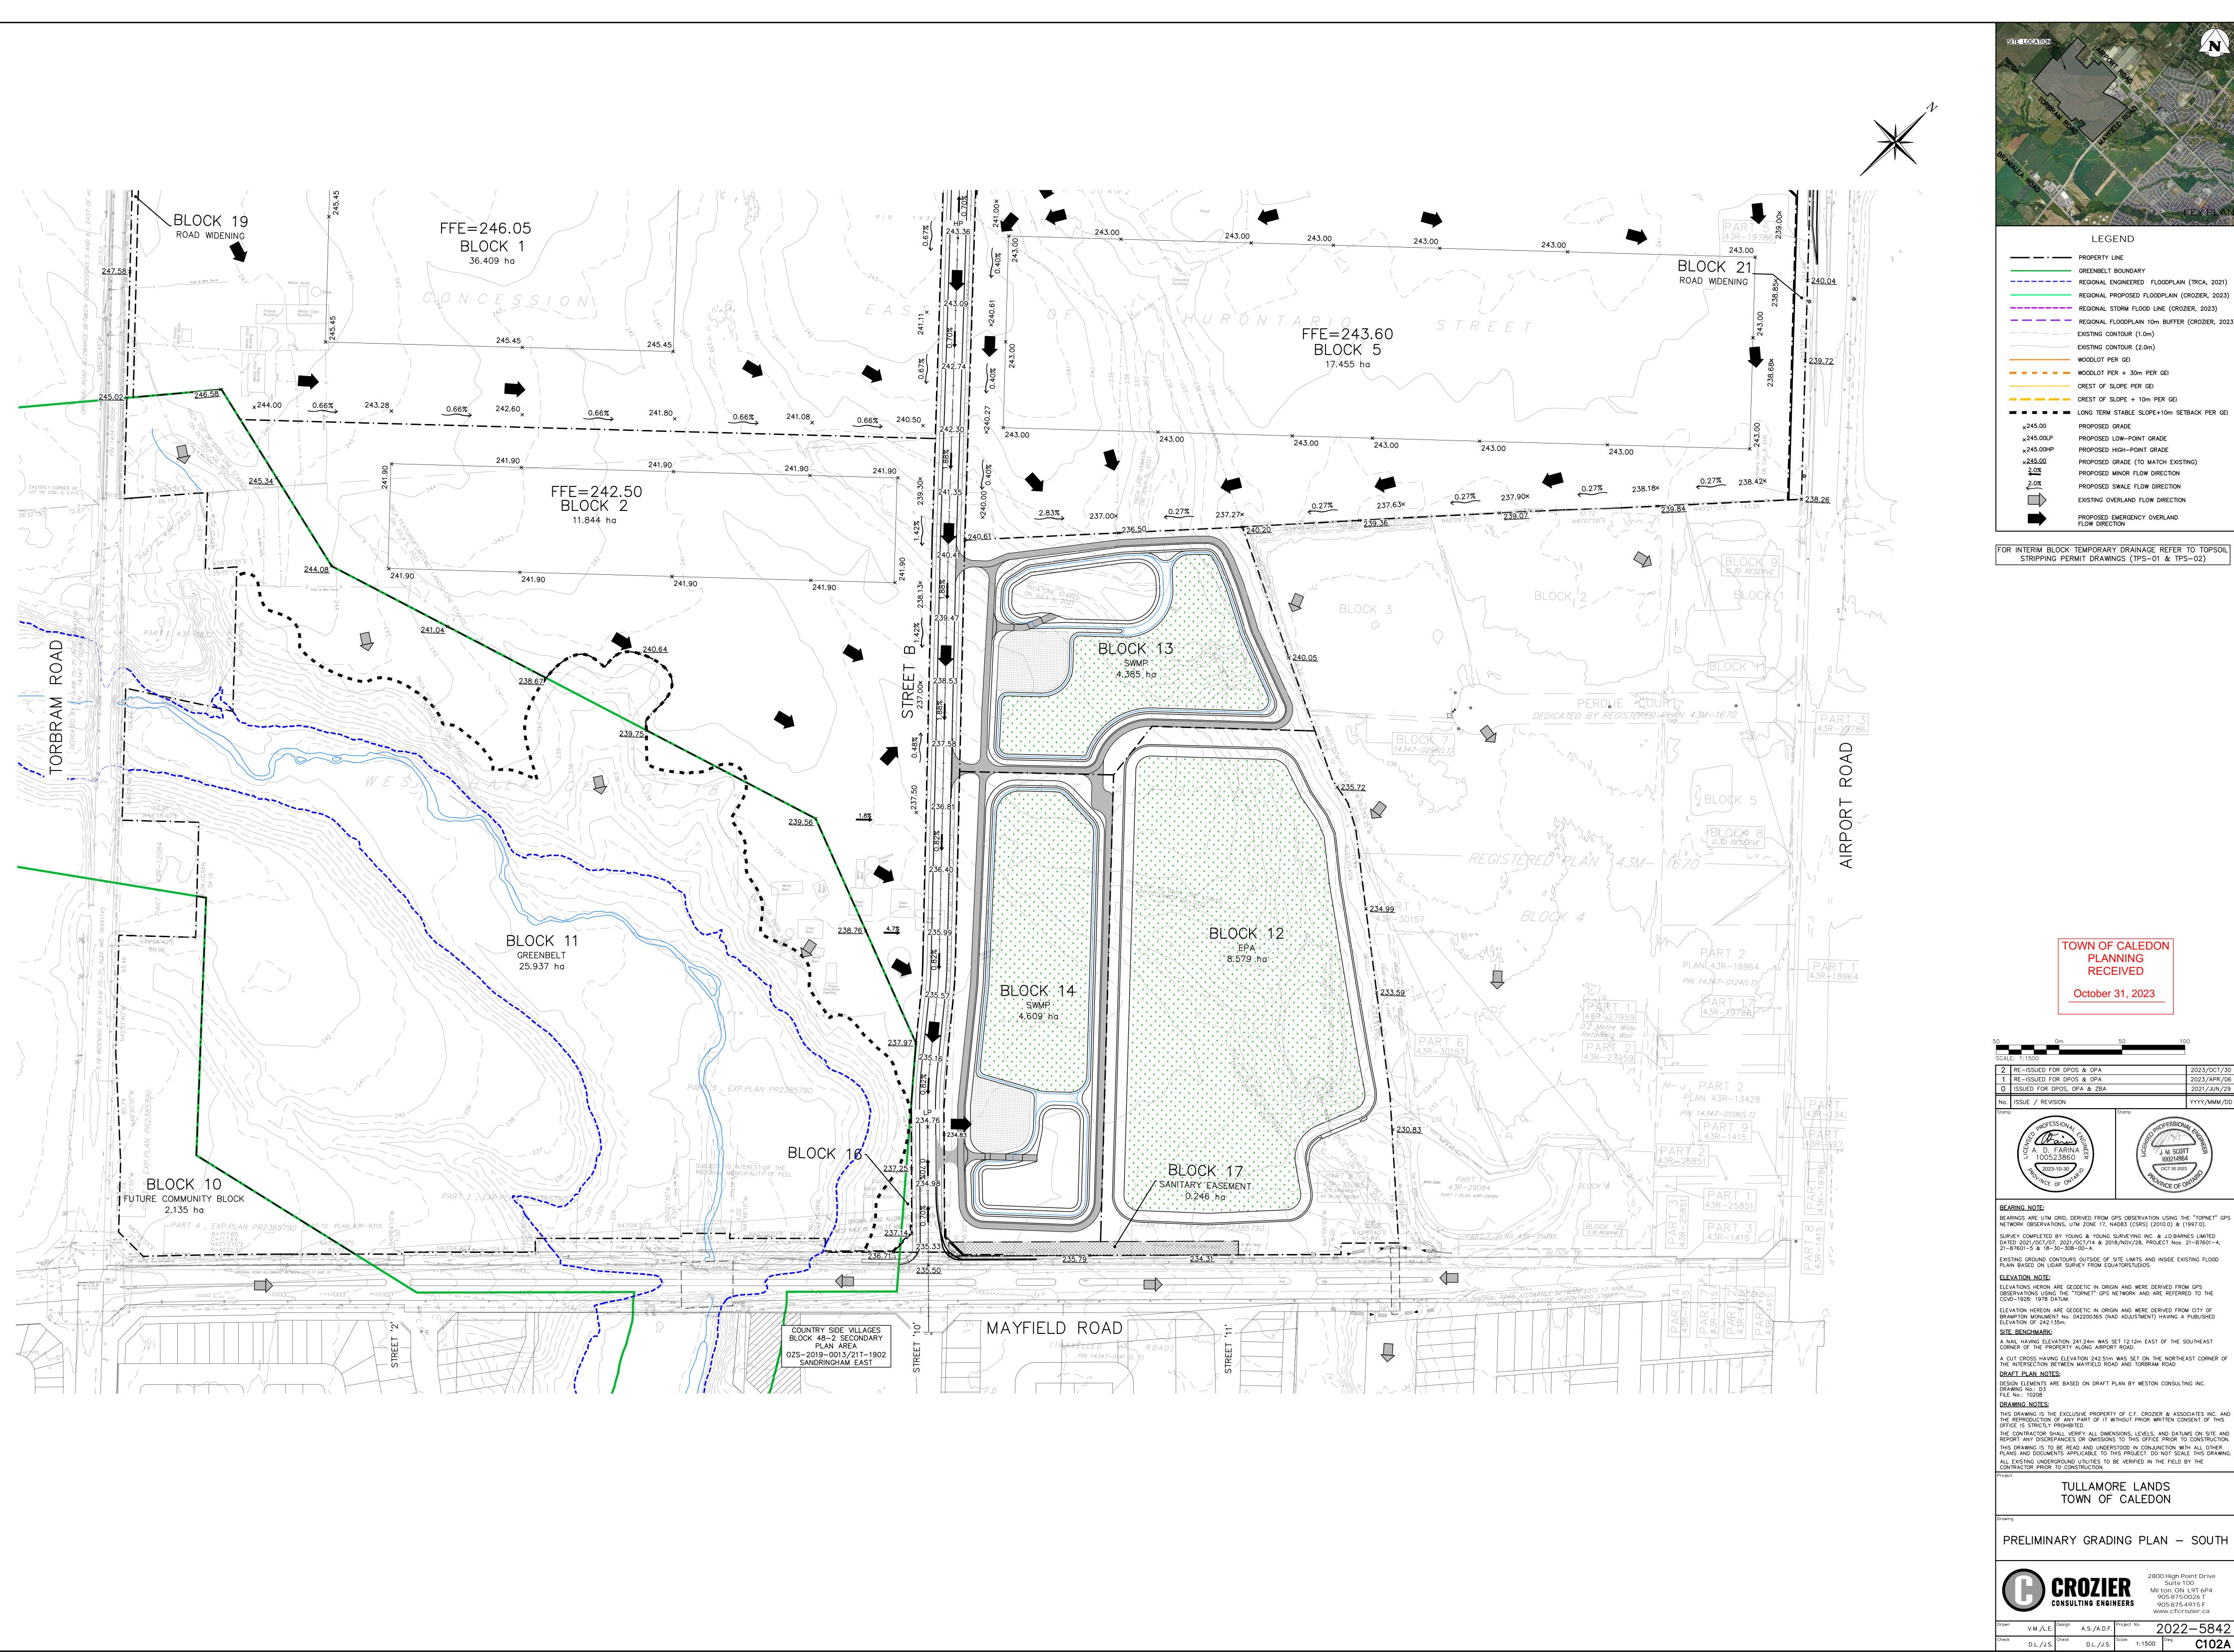

FOR INTERIM BLOCK TEMPORARY DRAINAGE REFER TO TOPSOIL STRIPPING PERMIT DRAWINGS (TPS-01 & TPS-02)

PROPOSED GRADE

PROPOSED LOW-POINT GRADE

PROPOSED HIGH-POINT GRADE

PROPOSED GRADE (TO MATCH EXISTING)

PROPOSED MINOR FLOW DIRECTION

PROPOSED SWALE FLOW DIRECTION

EXISTING OVERLAND FLOW DIRECTION

PROPOSED EMERGENCY OVERLAND FLOW DIRECTION

LONG TERM STABLE SLOPE+10m SETBACK PER GEI

TOWN OF CALEDON PLANNING RECEIVED

October 31, 2023

BEARINGS ARE UTM GRID, DERIVED FROM GPS OBSERVATION USING THE "TOPNET" GPS NETWORK OBSERVATIONS, UTM ZONE 17, NAD83 (CSRS) (2010.0) & (1997.0). SURVEY COMPLETED BY YOUNG & YOUNG SURVEYING INC. & J.D.BARNES LIMITED DATED 2021/OCT/07, 2021/OCT/14 & 2018/NOV/28, PROJECT Nos. 21-B7601-4, 21-B7601-5 & 18-30-308-00-A.

**ELEVATION NOTE:** ELEVATIONS HERON ARE GEODETIC IN ORIGIN AND WERE DERIVED FROM GPS OBSERVATIONS USING THE "TOPNET" GPS NETWORK AND ARE REFERRED TO THE CGVD-1928: 1978 DATUM.

ELEVATION HEREON ARE GEODETIC IN ORIGIN AND WERE DERIVED FROM CITY OF BRAMPTON MONUMENT No. 042200365 (NAD ADJUSTMENT) HAVING A PUBLISHED ELEVATION OF 242.135m. SITE BENCHMARK:

A NAIL HAVING ELEVATION 241.24m WAS SET 12.12m EAST OF THE SOUTHEAST CORNER OF THE PROPERTY ALONG AIRPORT ROAD. A CUT CROSS HAVING ELEVATION 242.51m WAS SET ON THE NORTHEAST CORNER OF THE INTERSECTION BETWEEN MAYFIELD ROAD AND TORBRAM ROAD

DRAFT PLAN NOTES: DESIGN ELEMENTS ARE BASED ON DRAFT PLAN BY WESTON CONSULTING INC. DRAWING No.: D3 FILE No.: 10208

DRAWING NOTES: THIS DRAWING IS THE EXCLUSIVE PROPERTY OF C.F. CROZIER & ASSOCIATES INC. AND THE REPRODUCTION OF ANY PART OF IT WITHOUT PRIOR WRITTEN CONSENT OF THIS OFFICE IS STRICTLY PROHIBITED. THE CONTRACTOR SHALL VERIFY ALL DIMENSIONS, LEVELS, AND DATUMS ON SITE AND REPORT ANY DISCREPANCIES OR OMISSIONS TO THIS OFFICE PRIOR TO CONSTRUCTION.

> TULLAMORE LANDS TOWN OF CALEDON

PRELIMINARY GRADING PLAN - SOUTH

Mil ton, ON L9T 6P4 905-875-0026 T CONSULTING ENGINEERS 905-875-4915 F www.cfcrozier.ca 2022-5842 C102A

2800 High Point Drive Suite 100