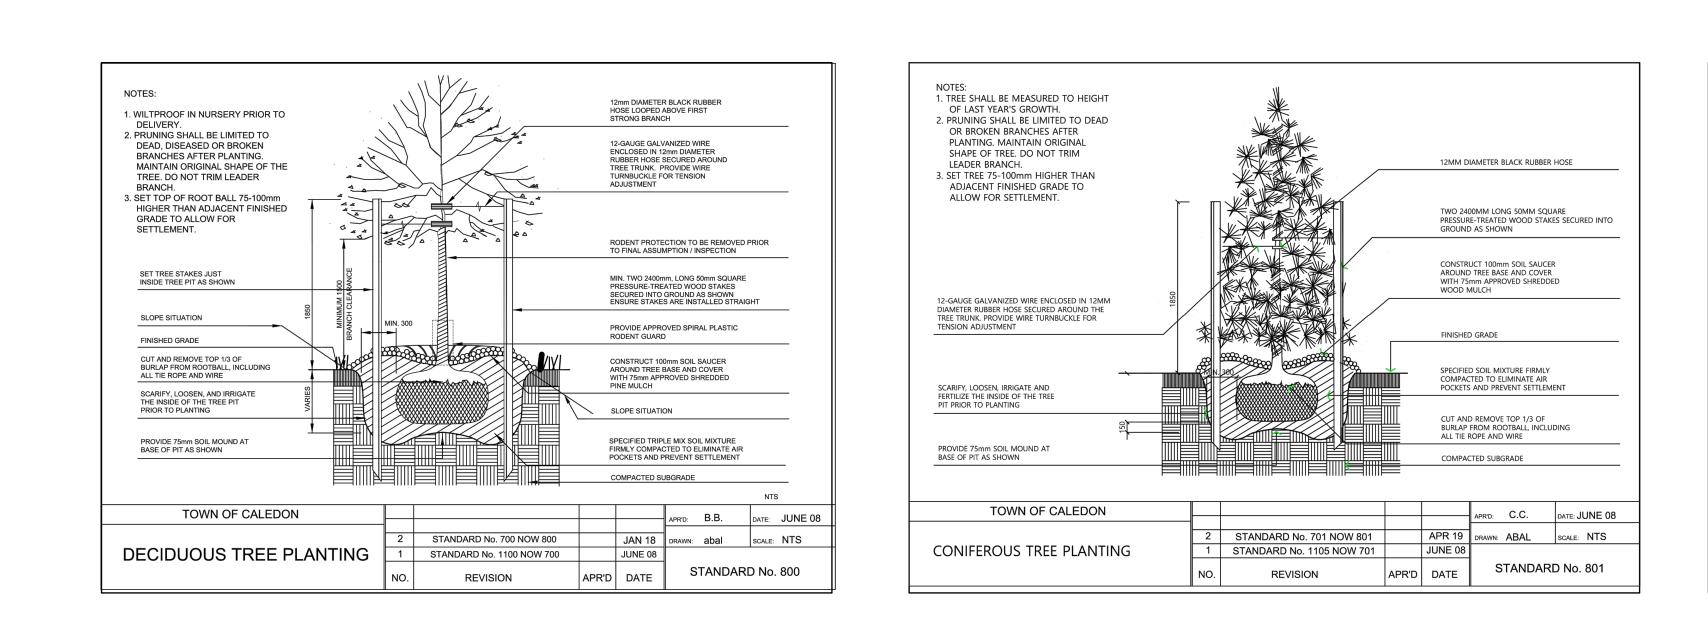

|                 |
|                                                                                                                                                                                                | DESIGNED BY:<br>DRAWN BY: | NC<br>JW/NC | CHECKED BY:<br>DATE: 10 I | NC/SL            | PROJECT No.:<br>DRAWING No | 210097          | 75              |
|                                                                                                                                                                                                | SCALE:                    | ,           | 101                       |                  | l                          | 03              |                 |

File: B:\WORKING\RICE GROUP\2100975 - LANDSCAPE PLAN - 2023.11.10.DW











File: B:\WORKING\RICE GROUP\2100975 TULLAMORE EMPLOYMENT LANDS\00\_CAD\DESIGN\WORKING\LANDSCAPE PLAN\2100975 - LANDSCAPE PLAN - 2023.11.10.D\