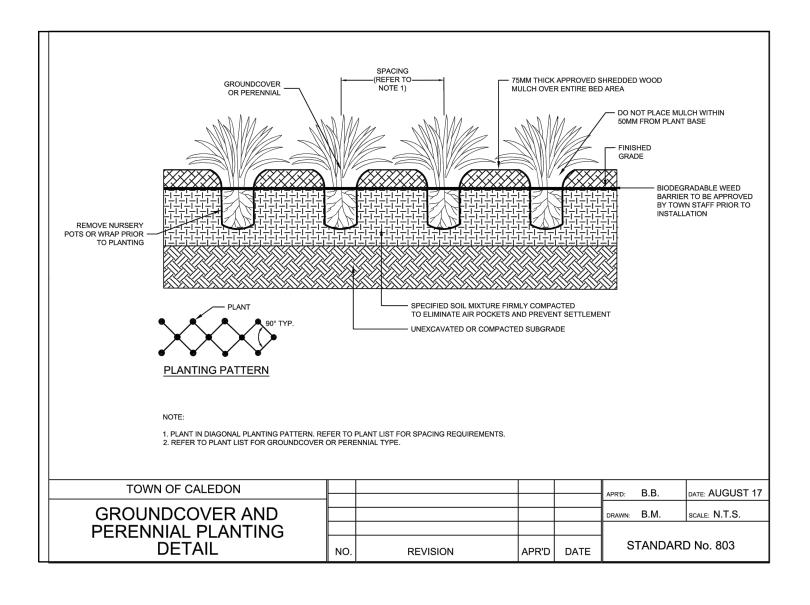

|                 |
|                                                                                                                                                                                                | DESIGNED BY:<br>DRAWN BY: | NC<br>JW/NC | CHECKED BY:<br>DATE: 10 I | NC/SL            | PROJECT No.:<br>DRAWING No | 210097          | 75              |
|                                                                                                                                                                                                | SCALE:                    | ,           | 101                       |                  | l                          | 03              |                 |

File: B:\WORKING\RICE GROUP\2100975 - LANDSCAPE PLAN - 2023.11.10.DW











File: B:\WORKING\RICE GROUP\2100975 TULLAMORE EMPLOYMENT LANDS\00\_CAD\DESIGN\WORKING\LANDSCAPE PLAN\2100975 - LANDSCAPE PLAN - 2023.11.10.D\