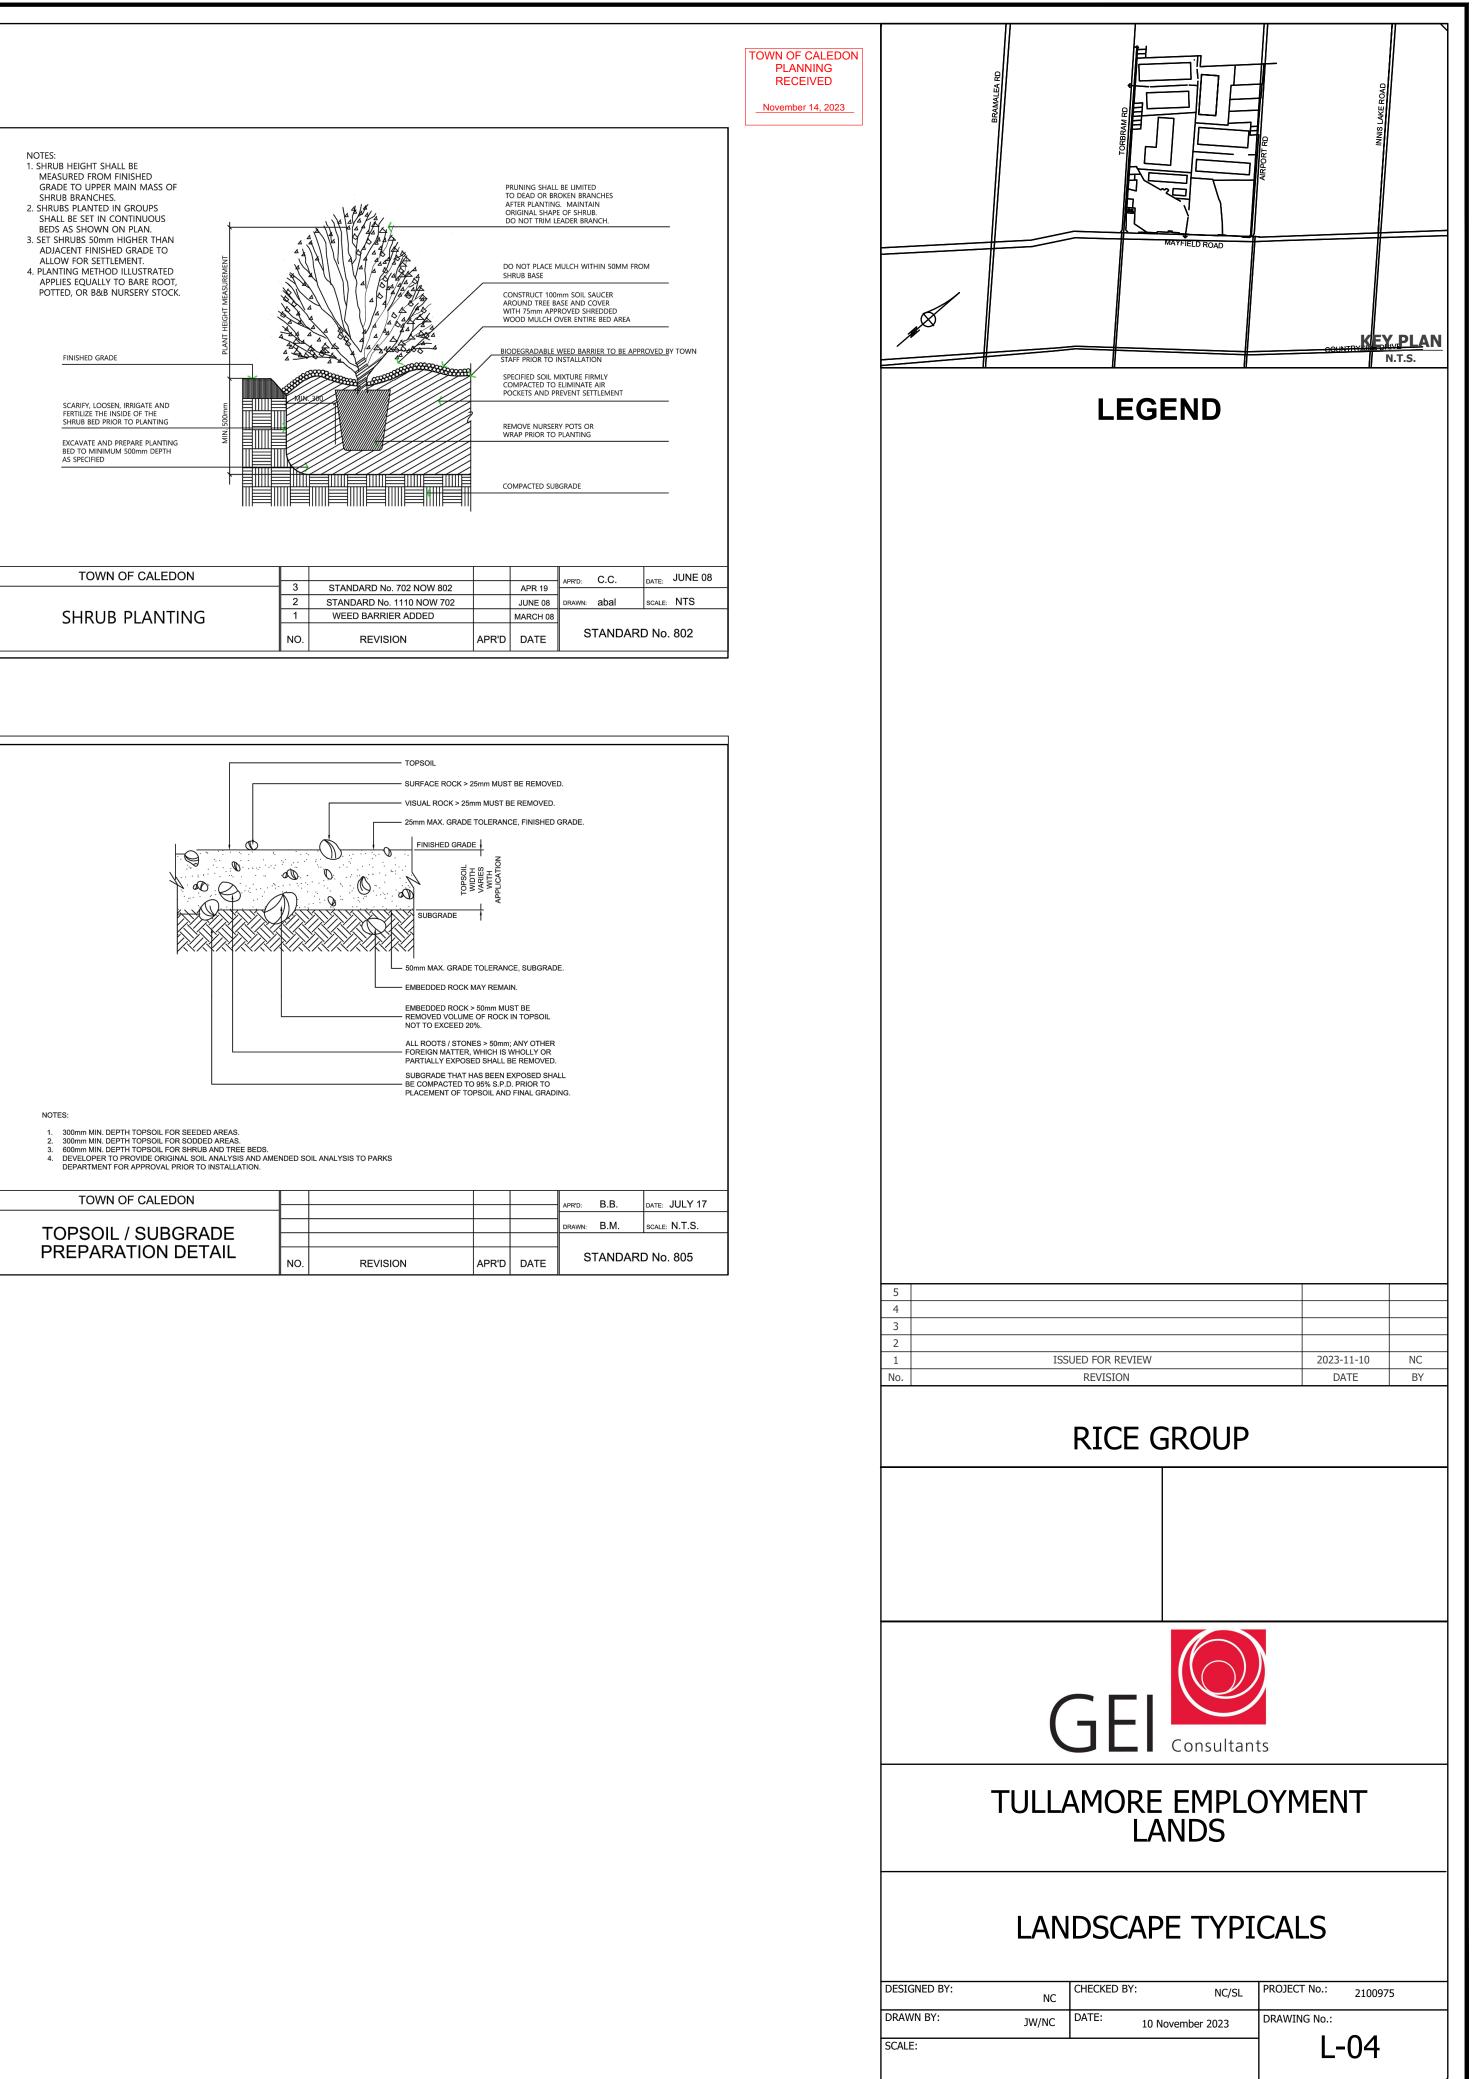

|                 |
|                                                                                                                                                                                                | DESIGNED BY:<br>DRAWN BY: | NC<br>JW/NC | CHECKED BY:<br>DATE: 10 I | NC/SL            | PROJECT No.:<br>DRAWING No | 210097          | 75              |
|                                                                                                                                                                                                | SCALE:                    | ,           | 101                       |                  | l                          | 03              |                 |

File: B:\WORKING\RICE GROUP\2100975 - LANDSCAPE PLAN - 2023.11.10.DW











File: B:\WORKING\RICE GROUP\2100975 TULLAMORE EMPLOYMENT LANDS\00\_CAD\DESIGN\WORKING\LANDSCAPE PLAN\2100975 - LANDSCAPE PLAN - 2023.11.10.D\