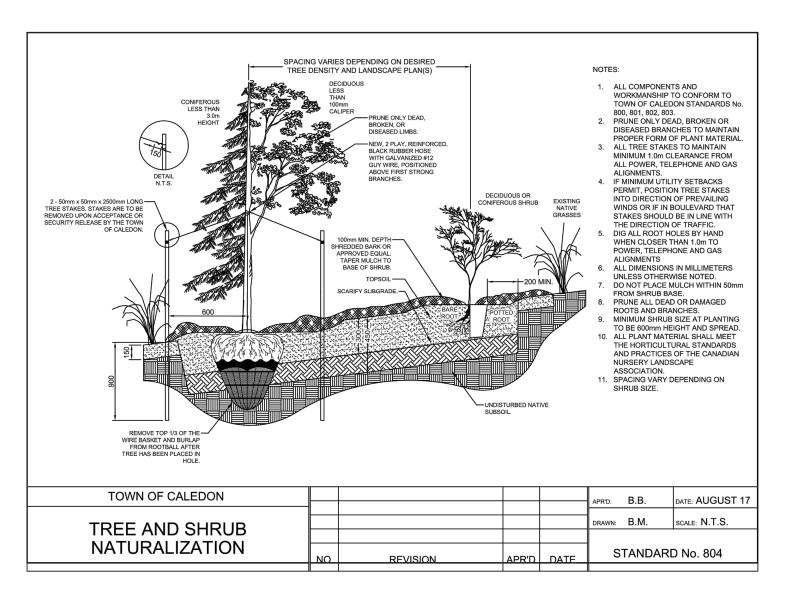

|                 |
|                                                                                                                                                                                                | DESIGNED BY:<br>DRAWN BY: | NC<br>JW/NC | CHECKED BY:<br>DATE: 10 I | NC/SL            | PROJECT No.:<br>DRAWING No | 210097          | 75              |
|                                                                                                                                                                                                | SCALE:                    | ,           | 101                       |                  | l                          | 03              |                 |

File: B:\WORKING\RICE GROUP\2100975 - LANDSCAPE PLAN - 2023.11.10.DW











File: B:\WORKING\RICE GROUP\2100975 TULLAMORE EMPLOYMENT LANDS\00\_CAD\DESIGN\WORKING\LANDSCAPE PLAN\2100975 - LANDSCAPE PLAN - 2023.11.10.D\