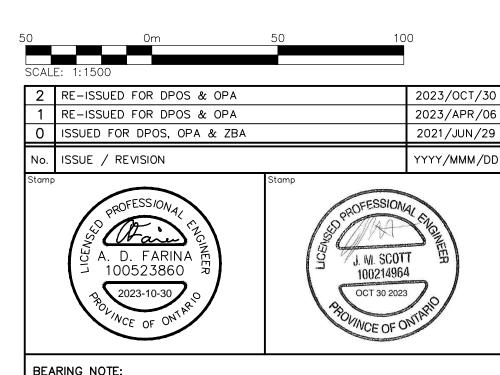

## TOWN OF CALEDON PLANNING RECEIVED

October 31, 2023

BEARING NOTE: BEARINGS ARE UTM GRID, DERIVED FROM GPS OBSERVATION USING THE "TOPNET" GPS NETWORK OBSERVATIONS, UTM ZONE 17, NAD83 (CSRS) (2010.0) & (1997.0). SURVEY COMPLETED BY YOUNG & YOUNG SURVEYING INC. & J.D.BARNES LIMITED DATED 2021/OCT/07, 2021/OCT/14 & 2018/NOV/28, PROJECT Nos. 21-B7601-4, 21-B7601-5 & 18-30-308-00-A.

**ELEVATION NOTE:** ELEVATIONS HERON ARE GEODETIC IN ORIGIN AND WERE DERIVED FROM GPS OBSERVATIONS USING THE "TOPNET" GPS NETWORK AND ARE REFERRED TO THE CGVD-1928: 1978 DATUM. ELEVATION HEREON ARE GEODETIC IN ORIGIN AND WERE DERIVED FROM CITY OF BRAMPTON MONUMENT No. 042200365 (NAD ADJUSTMENT) HAVING A PUBLISHED ELEVATION OF 242.135m.

SITE BENCHMARK: A NAIL HAVING ELEVATION 241.24m WAS SET 12.12m EAST OF THE SOUTHEAST CORNER OF THE PROPERTY ALONG AIRPORT ROAD.

A CUT CROSS HAVING ELEVATION 242.51m WAS SET ON THE NORTHEAST CORNER OF THE INTERSECTION BETWEEN MAYFIELD ROAD AND TORBRAM ROAD