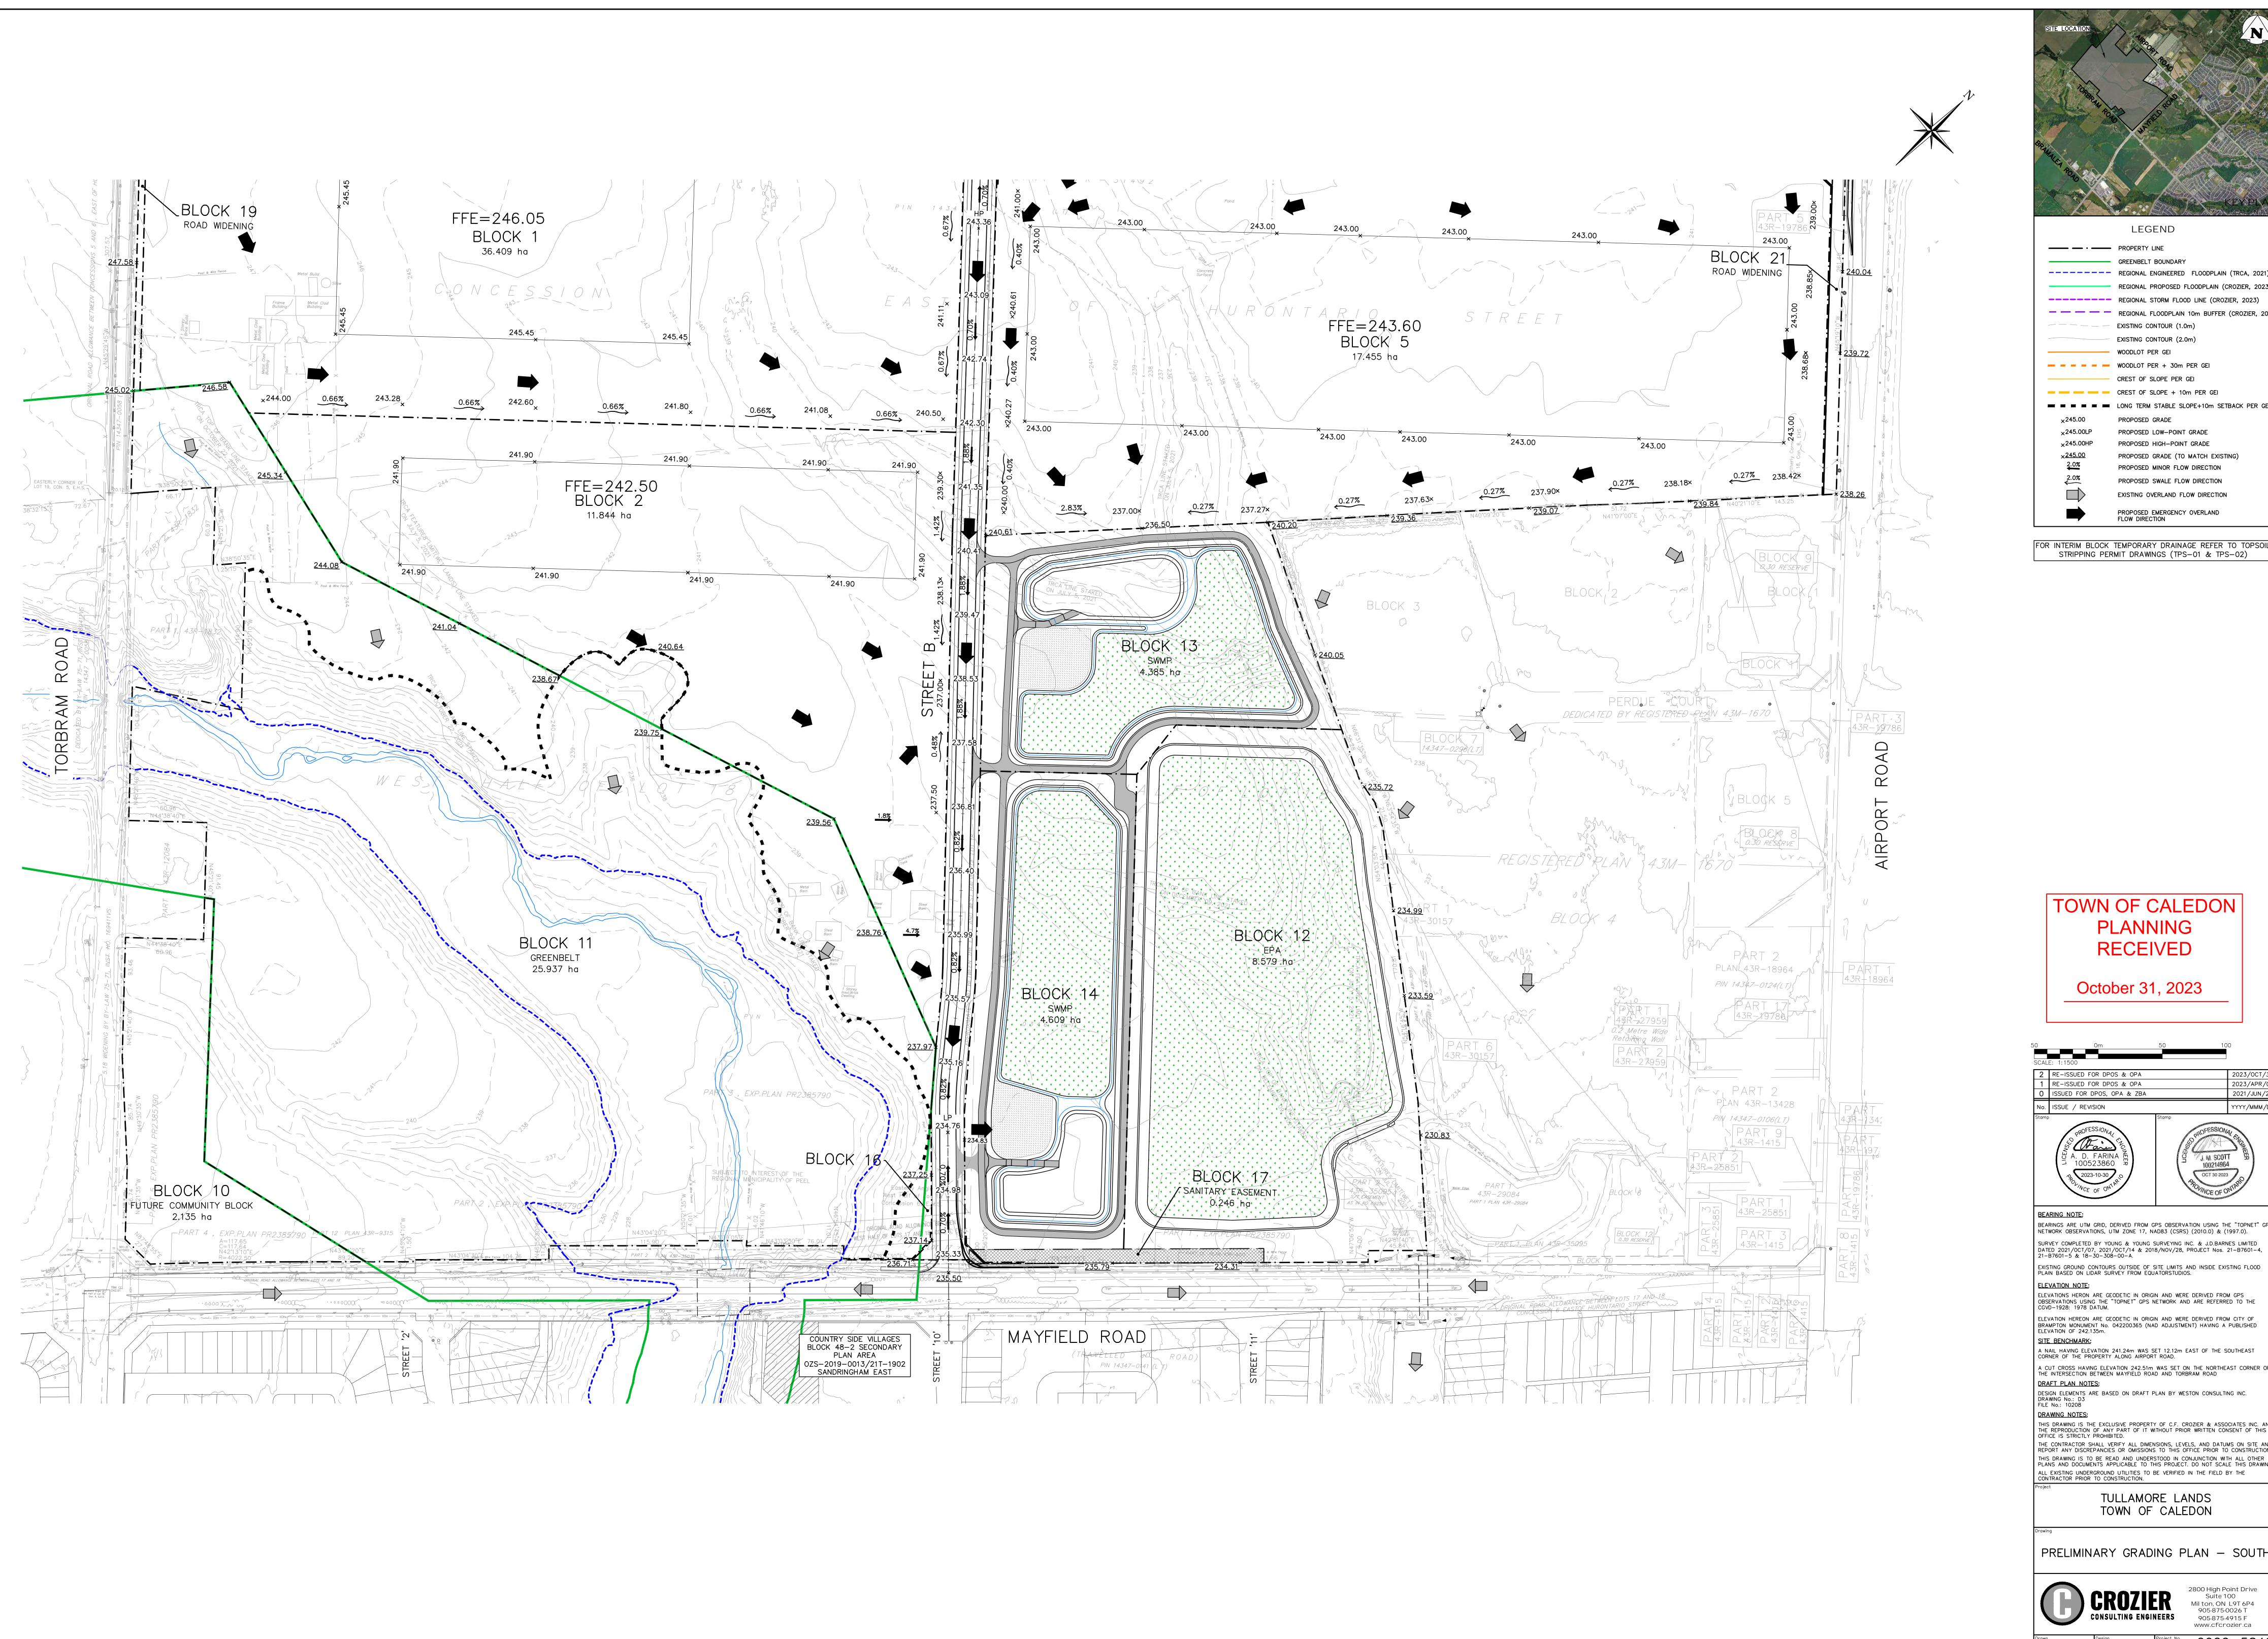

FOR INTERIM BLOCK TEMPORARY DRAINAGE REFER TO TOPSOIL STRIPPING PERMIT DRAWINGS (TPS-01 & TPS-02)

EXISTING OVERLAND FLOW DIRECTION

PROPOSED EMERGENCY OVERLAND FLOW DIRECTION

## TOWN OF CALEDON PLANNING RECEIVED

October 31, 2023

BEARING NOTE: BEARINGS ARE UTM GRID, DERIVED FROM GPS OBSERVATION USING THE "TOPNET" GPS NETWORK OBSERVATIONS, UTM ZONE 17, NAD83 (CSRS) (2010.0) & (1997.0). SURVEY COMPLETED BY YOUNG & YOUNG SURVEYING INC. & J.D.BARNES LIMITED DATED 2021/OCT/07, 2021/OCT/14 & 2018/NOV/28, PROJECT Nos. 21-B7601-4, 21-B7601-5 & 18-30-308-00-A.

**ELEVATION NOTE:** ELEVATIONS HERON ARE GEODETIC IN ORIGIN AND WERE DERIVED FROM GPS OBSERVATIONS USING THE "TOPNET" GPS NETWORK AND ARE REFERRED TO THE CGVD-1928: 1978 DATUM. ELEVATION HEREON ARE GEODETIC IN ORIGIN AND WERE DERIVED FROM CITY OF BRAMPTON MONUMENT No. 042200365 (NAD ADJUSTMENT) HAVING A PUBLISHED ELEVATION OF 242.135m.

SITE BENCHMARK: A NAIL HAVING ELEVATION 241.24m WAS SET 12.12m EAST OF THE SOUTHEAST CORNER OF THE PROPERTY ALONG AIRPORT ROAD.

A CUT CROSS HAVING ELEVATION 242.51m WAS SET ON THE NORTHEAST CORNER OF THE INTERSECTION BETWEEN MAYFIELD ROAD AND TORBRAM ROAD

DRAFT PLAN NOTES: DESIGN ELEMENTS ARE BASED ON DRAFT PLAN BY WESTON CONSULTING INC. DRAWING No.: D3 FILE No.: 10208

DRAWING NOTES:

THIS DRAWING IS THE EXCLUSIVE PROPERTY OF C.F. CROZIER & ASSOCIATES INC. AND THE REPRODUCTION OF ANY PART OF IT WITHOUT PRIOR WRITTEN CONSENT OF THIS OFFICE IS STRICTLY PROHIBITED. THE CONTRACTOR SHALL VERIFY ALL DIMENSIONS, LEVELS, AND DATUMS ON SITE AND REPORT ANY DISCREPANCIES OR OMISSIONS TO THIS OFFICE PRIOR TO CONSTRUCTION. THIS DRAWING IS TO BE READ AND UNDERSTOOD IN CONJUNCTION WITH ALL OTHER PLANS AND DOCUMENTS APPLICABLE TO THIS PROJECT. DO NOT SCALE THIS DRAWING. ALL EXISTING UNDERGROUND UTILITIES TO BE VERIFIED IN THE FIELD BY THE CONTRACTOR PRIOR TO CONSTRUCTION.

> TULLAMORE LANDS TOWN OF CALEDON

PRELIMINARY GRADING PLAN - SOUTH

www.cfcrozier.ca

2800 High Point Drive Suite 100 Mil ton, ON L9T 6P4 905-875-0026 T 905-875-4915 F