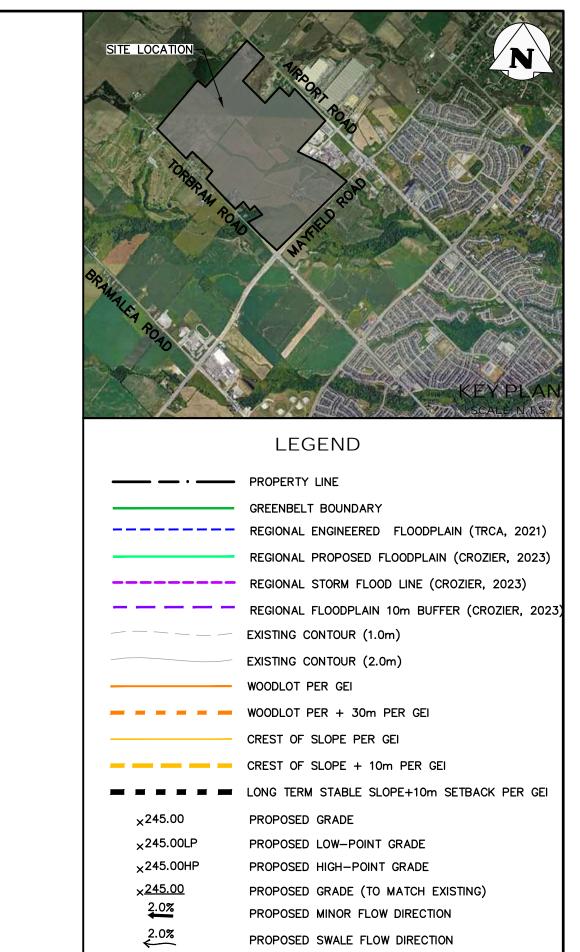

FOR INTERIM BLOCK TEMPORARY DRAINAGE REFER TO TOPSOIL STRIPPING PERMIT DRAWINGS (TPS-01 & TPS-02)

EXISTING OVERLAND FLOW DIRECTION

PROPOSED EMERGENCY OVERLAND FLOW DIRECTION