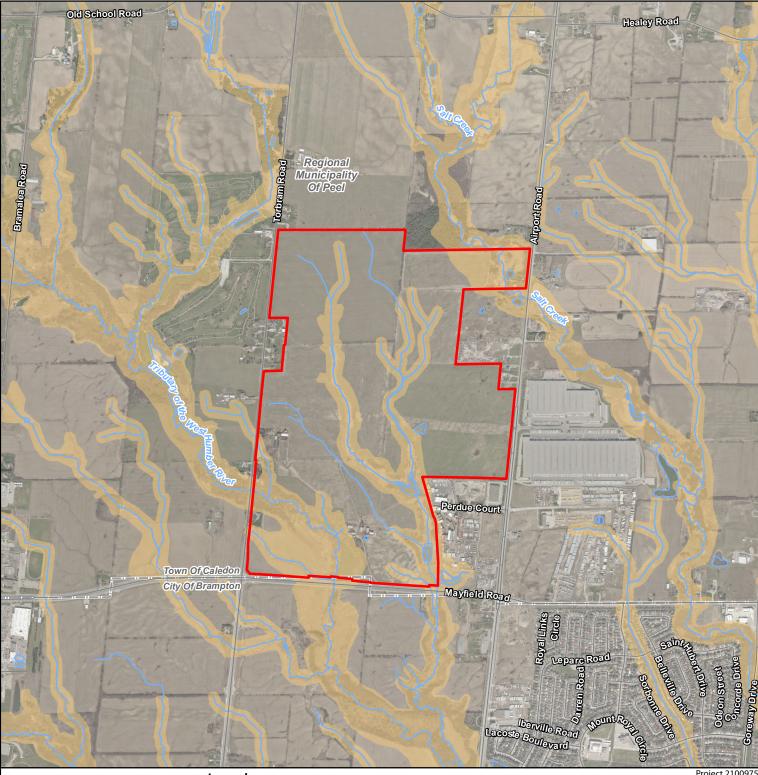

## Legend

Subject Lands

Watercourse (TRCA)

Waterbody (LIO)

Municipal Boundary, Lower/Single Tier

TRCA Regulation Limits

Comprehensive Environmental Impact Study and Management Plan, Tullamore Employment Lands Tullamore Industrial LP

Figure 0X TRCA Regulation Limits

 Coordinate System: NAD 1983 UTM Zone 17N. 2. Base features produced under license with the Ontario Ministry of Natural Resources and Forestry © Queen's Printer for Ontario, 2023; © Toronto Region Conservation Authority, 2023, 3. Orthoimagery © First Base Solutions, 2023. Imagery taken in 2022.