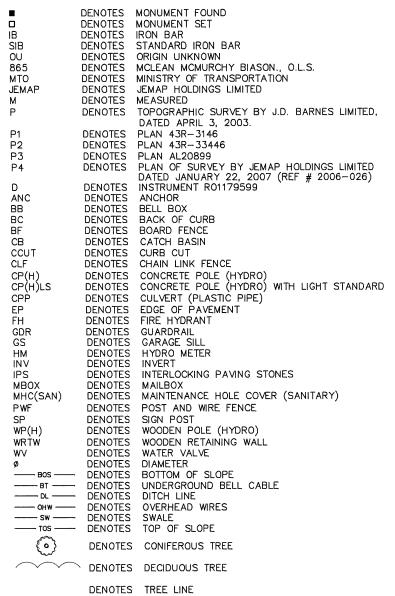

# BEARING NOTE

BEARINGS ARE DERIVED FROM GPS OBSERVATIONS USING THE SMARTNET NETWORK, AND ARE REFERRED TO UTM ZONE 17, CENTRAL MERIDIAN 81'00' WEST LONGITUDE, NAD 83 (CSRS) (2010).

BEARINGS ON INSTRUMENT R01179599 (D), PLAN 43R-3146 (P1), PLAN 43R-33446 (P2), PLAN AL20899 (P3) AND PLAN OF SURVEY BY JEMAP HOLDINGS LIMITED, DATED JANUARY 22, 2007 (REF NO: 2006-026)(P4). HAVE BEEN ROTATED 00°52'30" COUNTERCLOCKWISE TO MAKE COMPARISONS. BEARINGS ON PLAN 43R-33446 (P2) HAVE BEEN ROTATED 1°01'25" COUNTERCLOCKWISE TO MAKE COMPARISONS.

# DISTANCE NOTE

DISTANCES SHOWN HEREON ARE GROUND DISTANCES AND CAN BE CONVERTED TO GRID DISTANCES BY MULTIPLYING BY A COMBINED SCALE FACTOR OF 0.9997046. LEGEND

BENCH MARK NOTE

ELEVATIONS ARE REFERRED TO THE CITY OF BRAMPTON BENCHMARK No. 042010221, BEING A BRASS CAP IN CONCRETE APPROX. 21 m SOUTH OF CENTRELINE OF NASHVILLE ROAD AND 11 m EAST OF CENTRELINE OF REGIONAL ROAD 50, IN FRONT OF GAS STATION/COFFEE SHOP. HAVING AN ELEVATION OF 220.967 m.