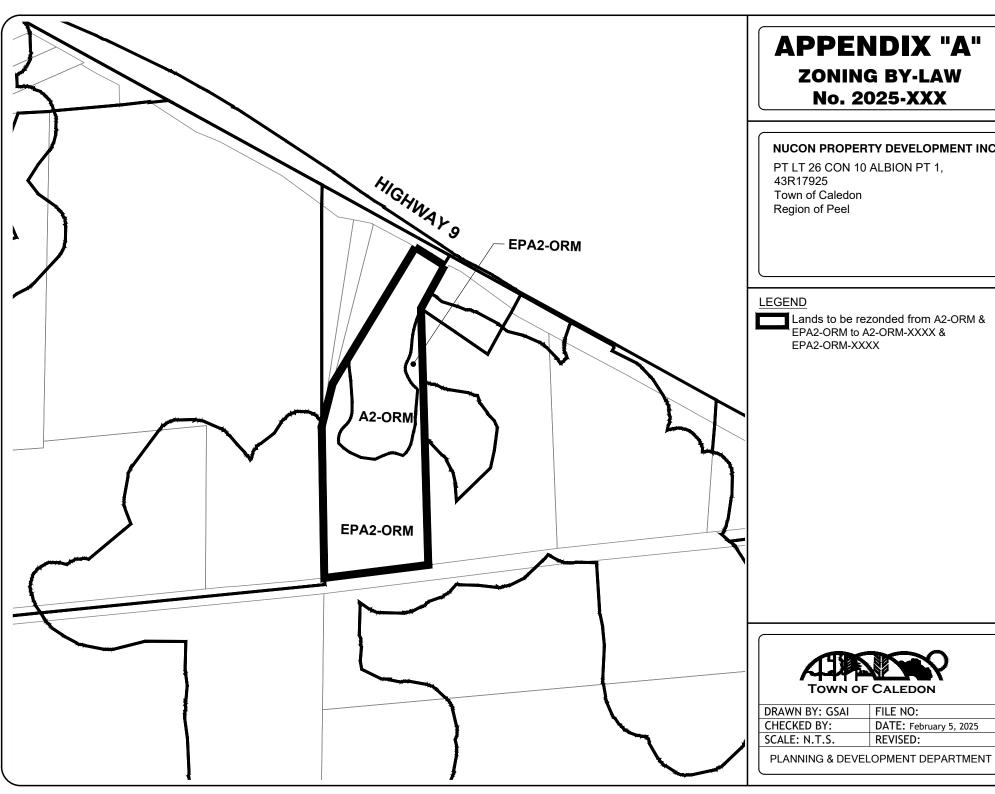

2. Schedule "A", Zone Map 43 of By-law 2006-50, as amended is further amended for PT LT 26 CON 10 ALBION PT 1, 43R17925; CALEDON, Town of Caledon, Regional Municipality of Peel, from A2-ORM to A2-ORM-XXXX & the A2-ORM to EPA2-ORM in accordance with Schedule "A" attached hereto.

## **APPENDIX "A"**

**ZONING BY-LAW** No. 2025-XXX

## NUCON PROPERTY DEVELOPMENT INC.

PT LT 26 CON 10 ALBION PT 1, 43R17925 Town of Caledon Region of Peel

## **LEGEND**

Lands to be rezonded from A2-ORM & EPA2-ORM to A2-ORM-XXXX & EPA2-ORM-XXXX

| DRAWN BY: GSAI | FILE NO:               |
|----------------|------------------------|
| CHECKED BY:    | DATE: February 5, 2025 |
| SCALE: N.T.S.  | REVISED:               |
|                |                        |