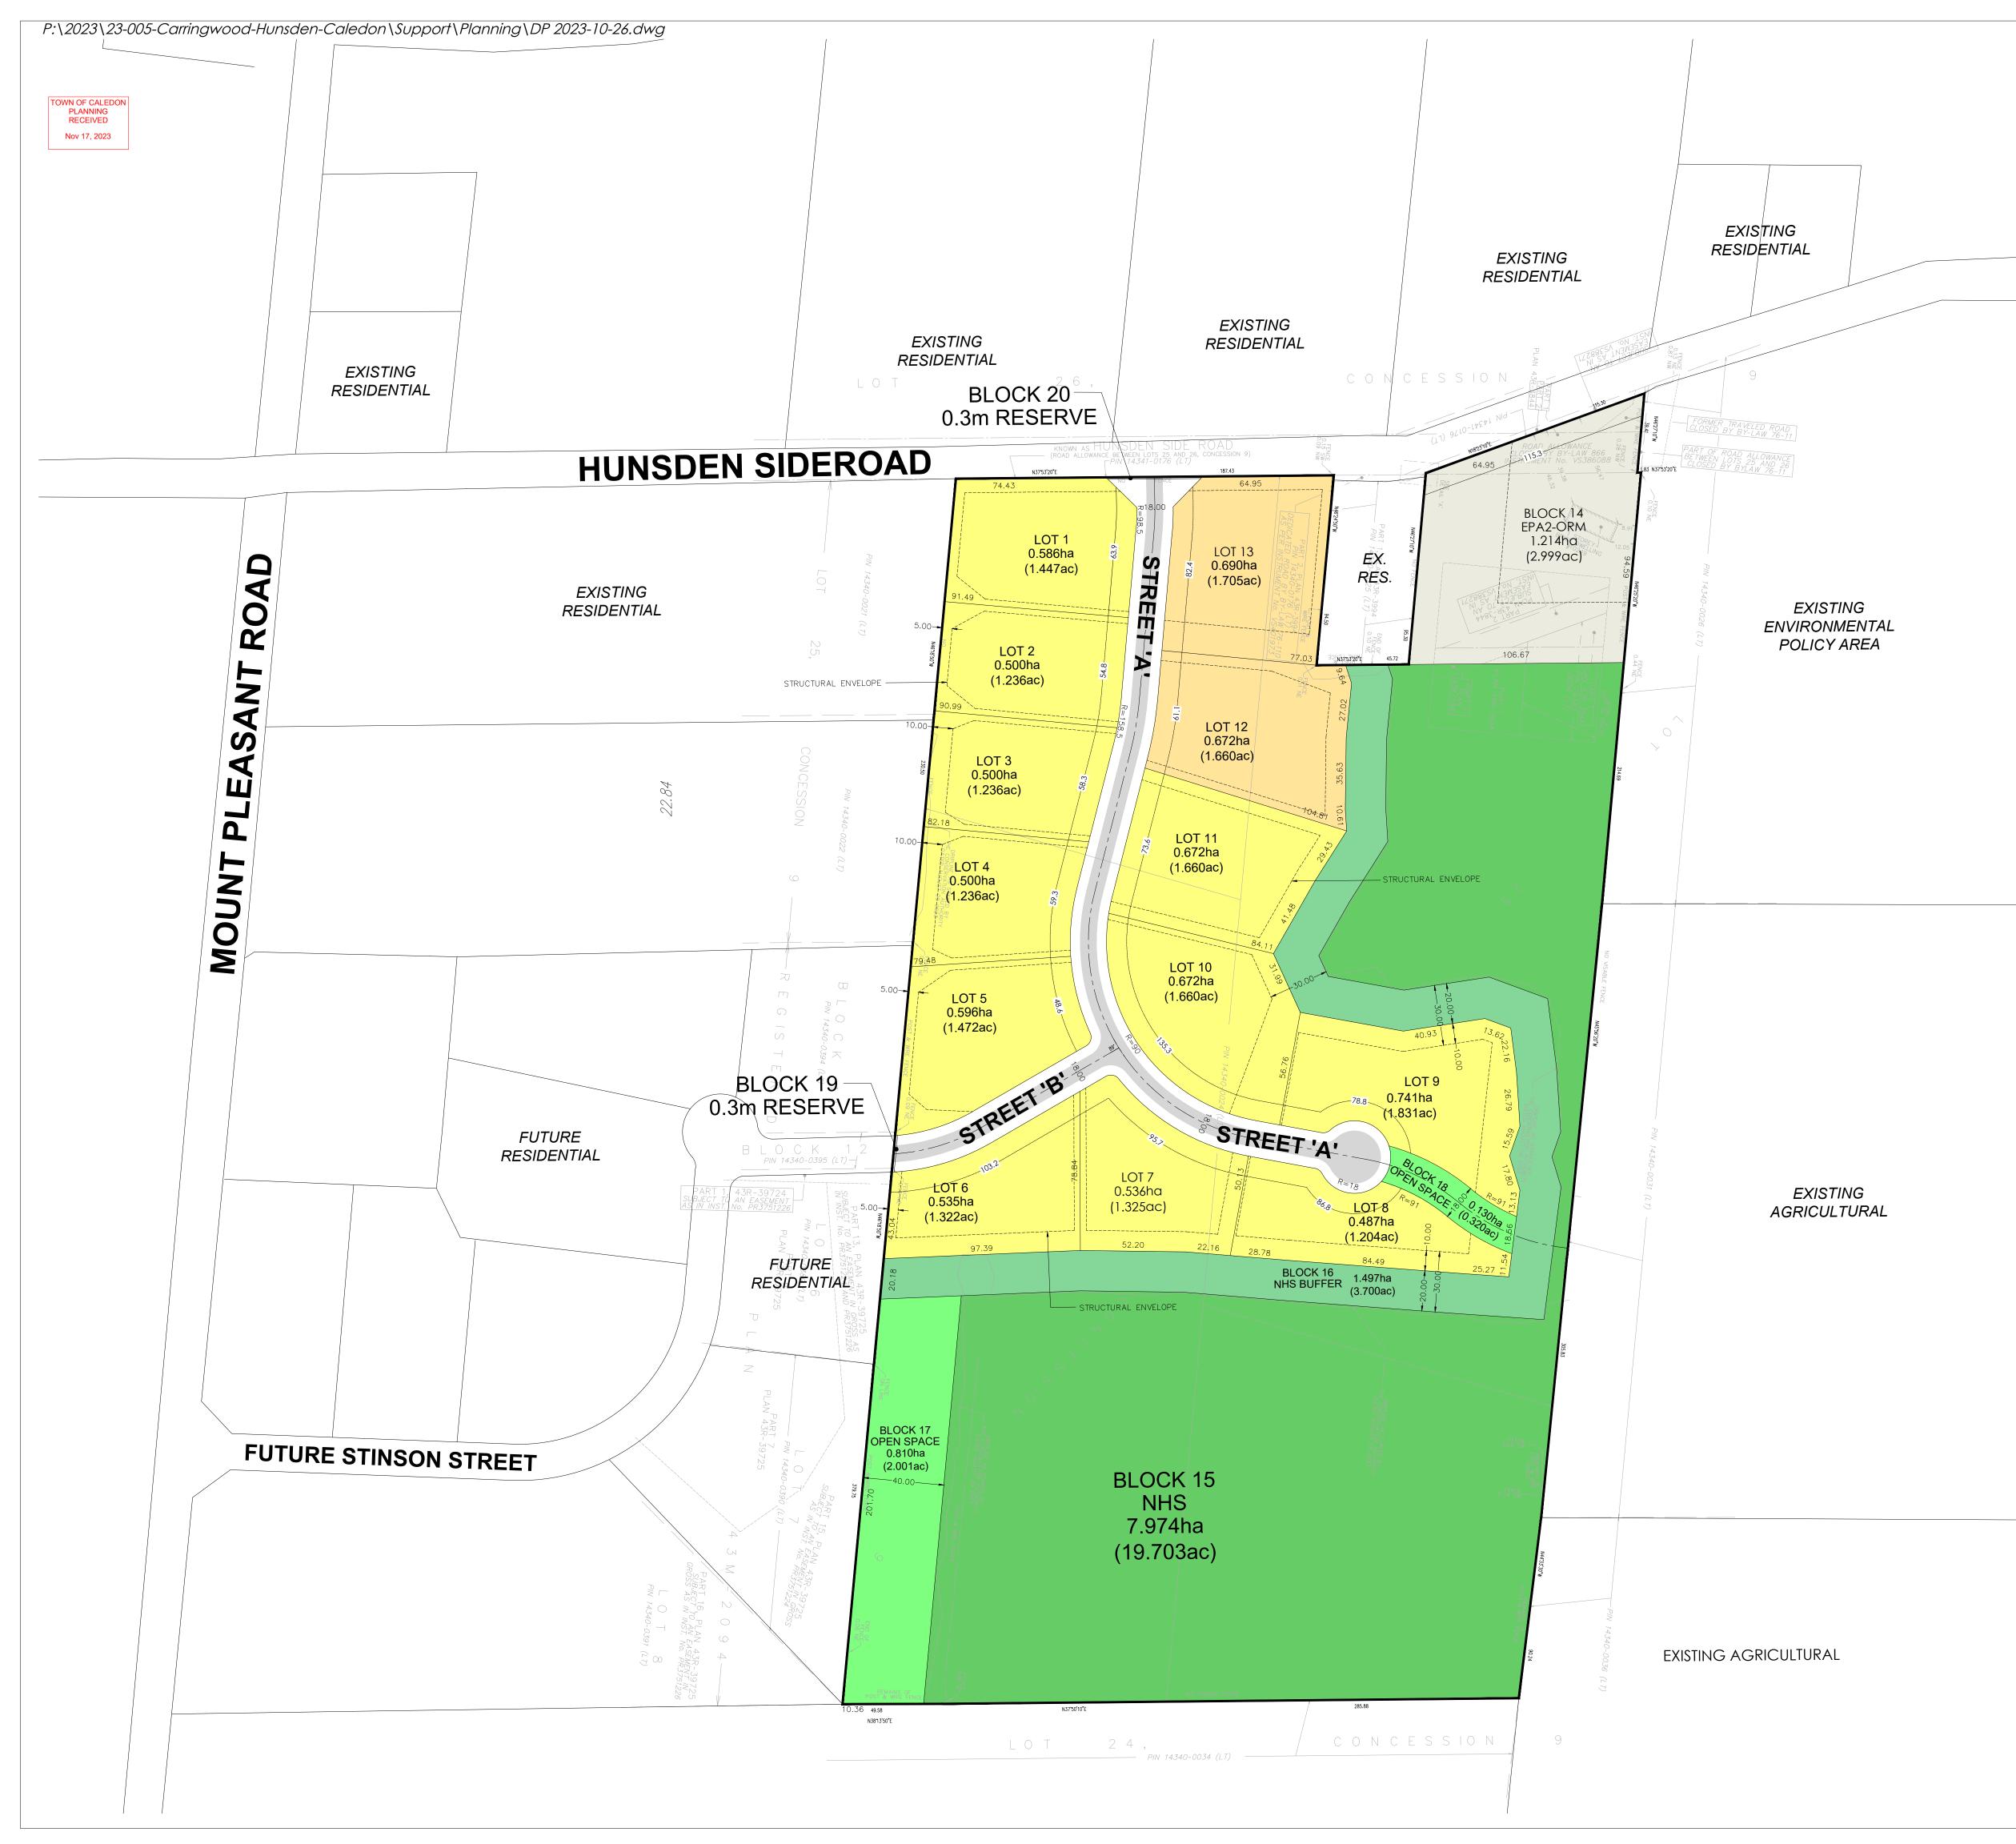

**KEY PLAN** 

# **DRAFT PLAN OF SUBDIVISION SUZANNE WILSON** FILE # 21T-22004C

PART OF LOTS 25 AND 26, CONCESSION 9 (ALBION) PART OF ROAD ALLOWANCE BETWEEN PARTS 25 AND 26, CONCESSION 9 (ALBION) TOWN OF CALEDON **REGIONAL MUNICIPALITY OF PEEL** 

### LAND USE SCHEDULE

| LAND USE                             | LOTS / BLOCKS | AREA<br>(ha) | AREA<br>(ac) | UNITS |
|--------------------------------------|---------------|--------------|--------------|-------|
| ESTATE LOTS                          | 1-11          | 6.325        | 15.628       | 11    |
| BONUS ESTATE LOTS                    | 12 & 13       | 1.362        | 3.365        | 2     |
| EX. WILSON DWELLING PARCEL, EPA2-ORM | 14            | 1.214        | 2.999        |       |
| NHS                                  | 15            | 7.974        | 19.703       |       |
| NHS BUFFER                           | 16            | 1.497        | 3.700        |       |
| OPEN SPACE                           | 17 & 18       | 0.939        | 2.321        |       |
| 0.3m RESERVE                         | 19 & 20       | 0.00         | 0.000        |       |
| 18.0m LOCAL R.O.W. (LENGTH: 566m)    |               | 1.064        | 2.630        |       |
| TOTAL                                | 19            | 20.374       | 50.346       | 13    |

#### NOTES

-PAVEMENT ILLUSTRATION IS DIAGRAMMATIC

SCALE 1:1500

(24 x 36)

OCTOBER 26, 2023

-EXISTING RESIDENCE TO REMAIN

-DAYLIGHT ROUNDINGS 5m UNLESS OTHERWISE NOTED

-DRIPLINE AS STAKED BY THE CONSERVATION AUTHORITY DATED AUGUST 09 2023 -STRUCTURAL ENVELOPE MINIMUM 30M FROM NHS BLOCK 15