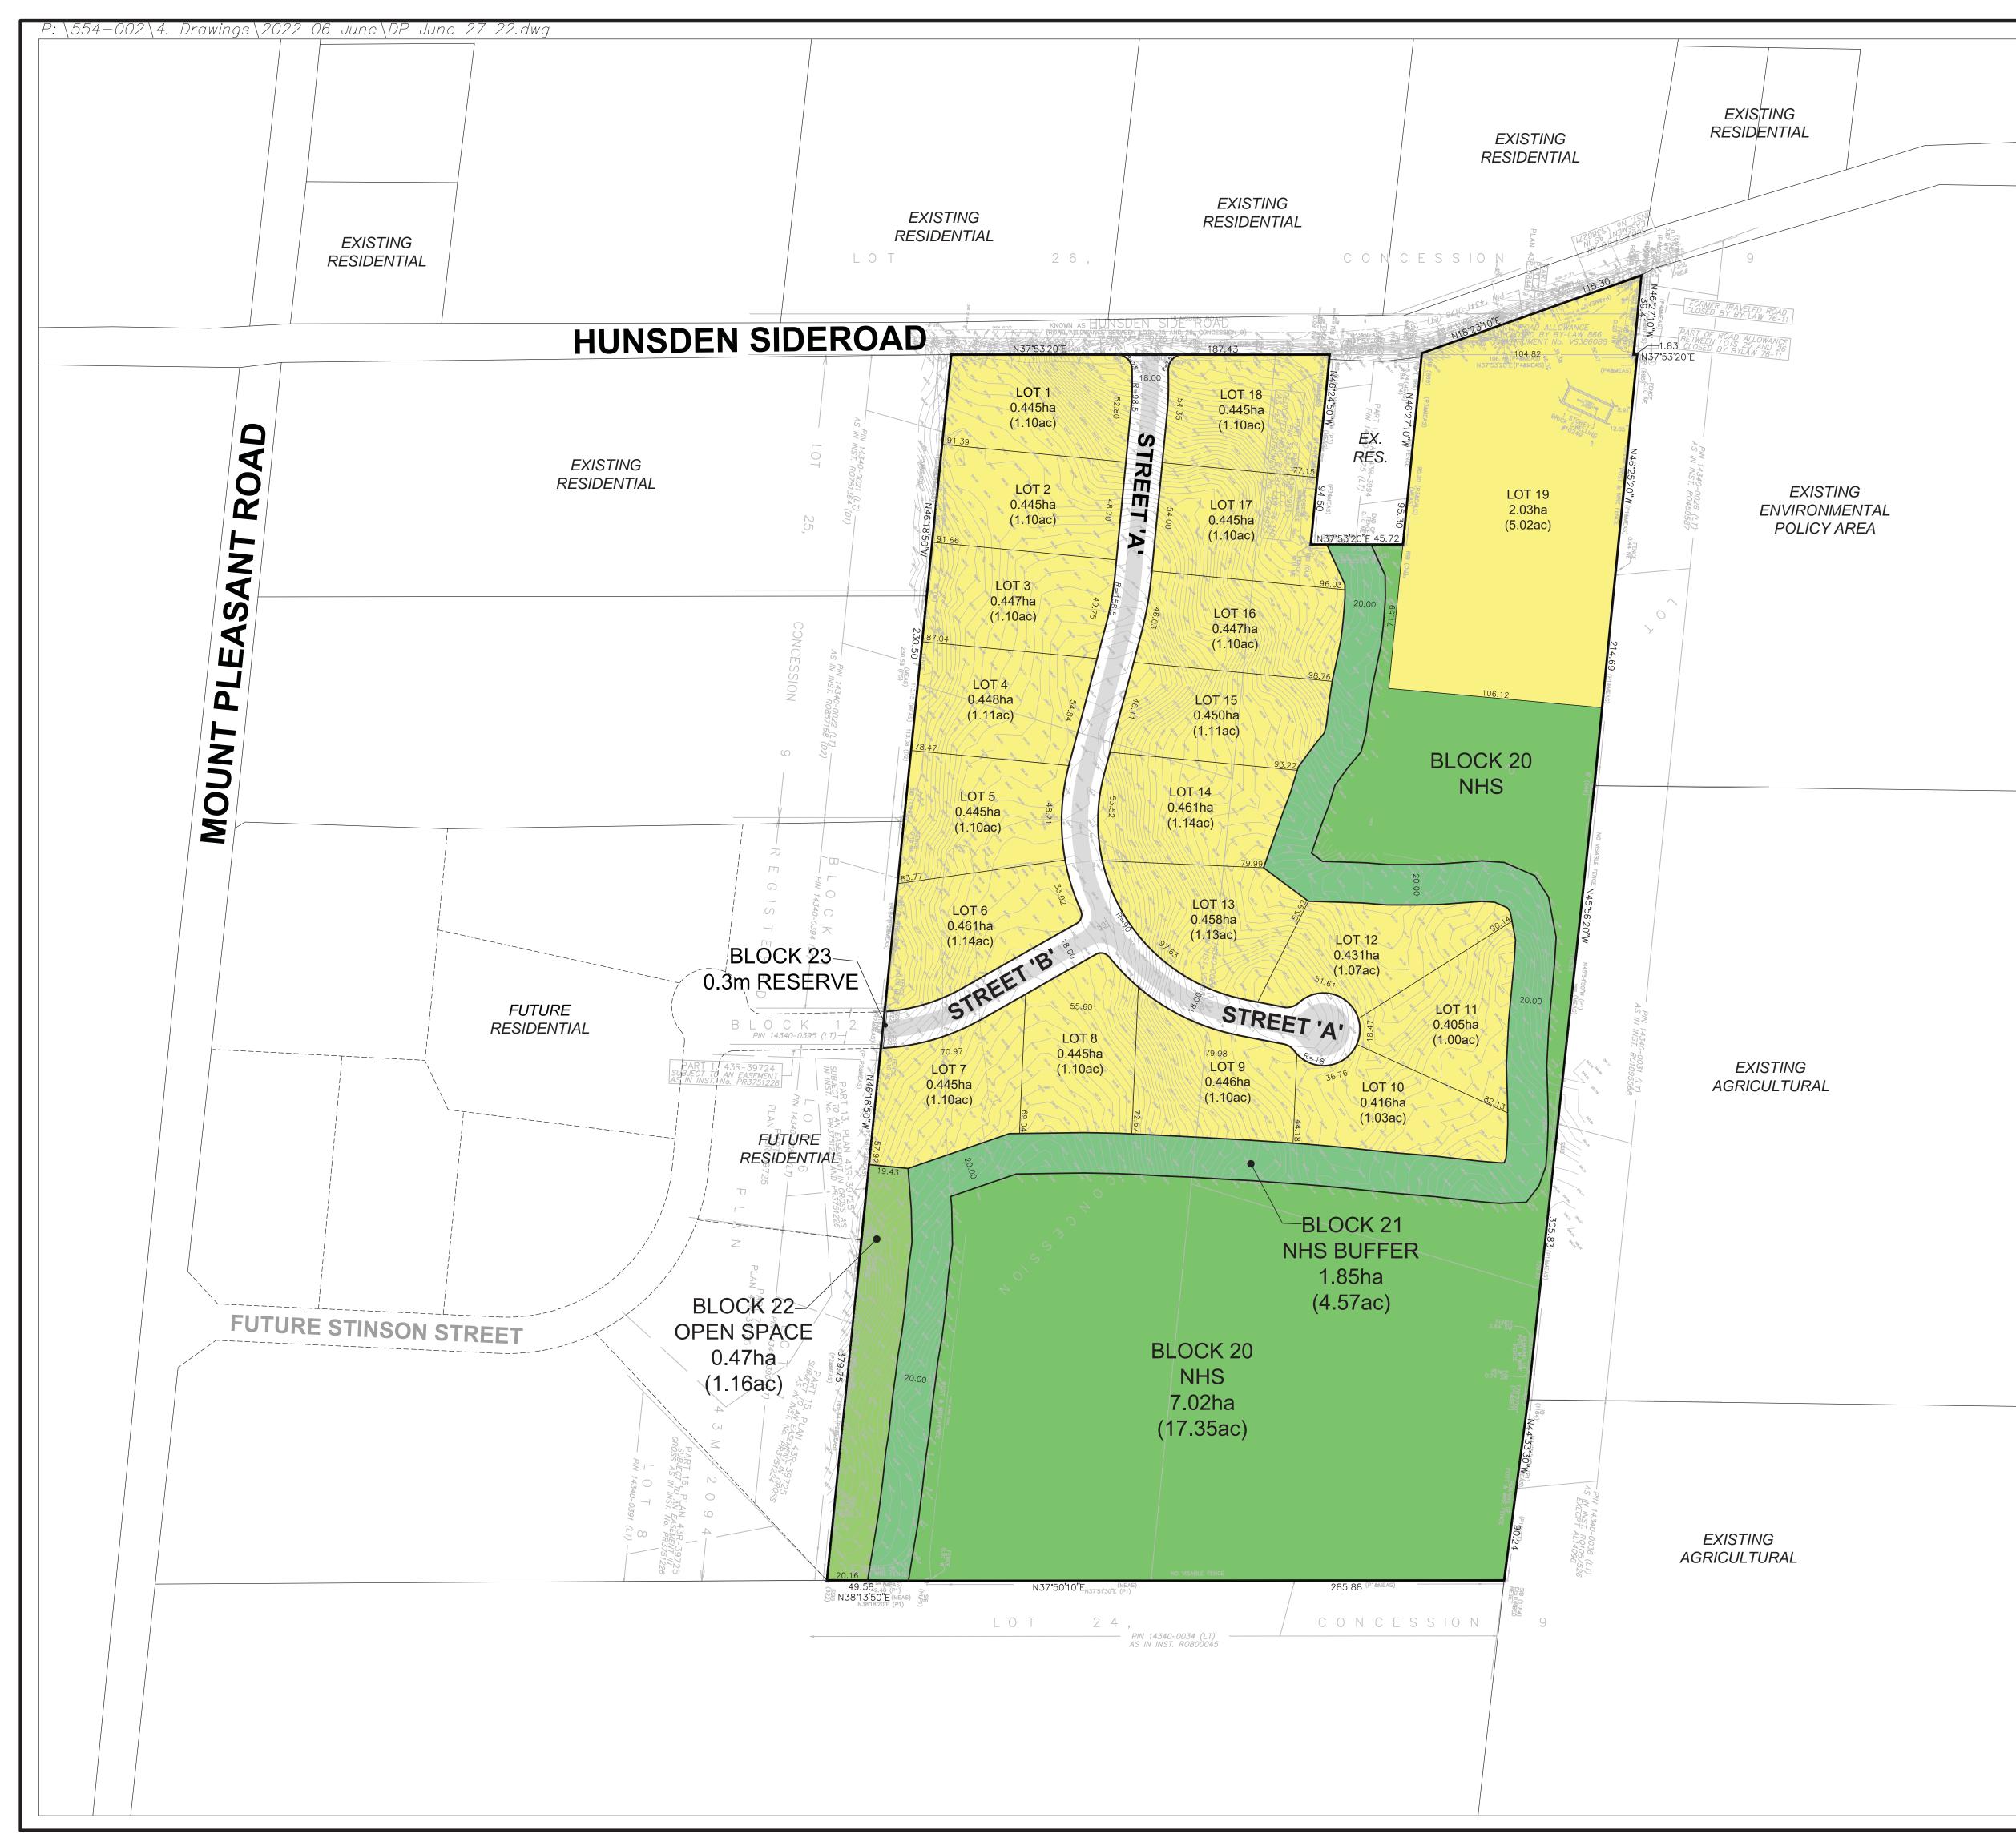

| HUNSDEN SIDEROAD<br>AUNINOW<br>HUNSDEN SIDEROAD<br>AUNINOW<br>AUNINOW<br>SUBJECT<br>LANDS<br>KEY PLAN                                                                                                                                                                             |                                                                                                                 |               |                       |                           |                   |
|-----------------------------------------------------------------------------------------------------------------------------------------------------------------------------------------------------------------------------------------------------------------------------------|-----------------------------------------------------------------------------------------------------------------|---------------|-----------------------|---------------------------|-------------------|
| DRAFT PLAN                                                                                                                                                                                                                                                                        |                                                                                                                 |               | VIS                   |                           |                   |
|                                                                                                                                                                                                                                                                                   | LE # 22T-                                                                                                       |               |                       |                           |                   |
|                                                                                                                                                                                                                                                                                   | DAD ALLOWA<br>TS 25 & 26<br>OF CALEDON                                                                          | NCE<br>I      | BET                   |                           | ΞN                |
| OWNERS CERTIFICATE<br>I HEREBY AUTHORIZE GLEN SCHNARR<br>THIS DRAFT PLAN OF SUBDIVISION TO                                                                                                                                                                                        |                                                                                                                 | -             |                       |                           | -                 |
| <br>SIGNED: <u>Leganne Wilson</u><br>SUZANNE WILSON                                                                                                                                                                                                                               |                                                                                                                 | D             | )ATE: <u>J</u>        | une 29,                   | 2022              |
|                                                                                                                                                                                                                                                                                   | ARIES OF THE LANDS TO BE SUBDIVIDED AS<br>LATIONSHIP TO ADJACENT LANDS ARE<br>/N.<br>DATE: <u>June 29, 2022</u> |               |                       |                           |                   |
| ADDITIONAL INFORMATION<br>(UNDER SECTION 51(17) OF THE PLANNING ACT) INFORMATION REQUIRED BY<br>CLAUSES A,B,C,D,E,F,G,J & L ARE SHOWN ON THE DRAFT AND KEY PLANS.<br>H) MUNICIPAL AND PIPED WATER TO BE PROVIDED<br>I) SANDY LOAM AND CLAY LOAM<br>K) SERVICED BY SEPTIC SYSTEMS. |                                                                                                                 |               |                       |                           |                   |
| LAND USE SCHEDULE                                                                                                                                                                                                                                                                 |                                                                                                                 |               |                       |                           |                   |
| LAND USE                                                                                                                                                                                                                                                                          | LOTS / BLOCKS                                                                                                   | AREA<br>(ha)  | AREA<br>(ac)          | UNITS                     | DENSITY<br>(UPHA) |
| ESTATE LOTS<br>NHS                                                                                                                                                                                                                                                                | 1-19<br>20                                                                                                      | 10.01<br>7.02 | 24.74<br>17.35        | 19                        | 1.90              |
| NHS BUFFER<br>OPEN SPACE                                                                                                                                                                                                                                                          | 21<br>22                                                                                                        | 1.85<br>0.47  | 4.57<br>1.16          |                           |                   |
| 0.3m RESERVE<br>18.0m LOCAL R.O.W. (LENGTH: 547m)                                                                                                                                                                                                                                 | 23                                                                                                              | 0.00          | 0.00<br>2.52          |                           |                   |
| TOTAL<br>NOTES<br>- PAVEMENT ILLUSTRATION IS DIAGRA<br>-EXISTING RESIDENCE TO REMAIN<br>-DAYLIGHT ROUNDINGS 5m UNLESS O                                                                                                                                                           | -                                                                                                               | 20.37         | 50.34                 | 19                        |                   |
|                                                                                                                                                                                                                                                                                   |                                                                                                                 |               | PLAI<br>REC<br>Sept 2 | NNINC<br>EIVEI<br>28, 202 | D<br>2            |
| SCALE 1:1500                                                                                                                                                                                                                                                                      |                                                                                                                 |               |                       |                           |                   |