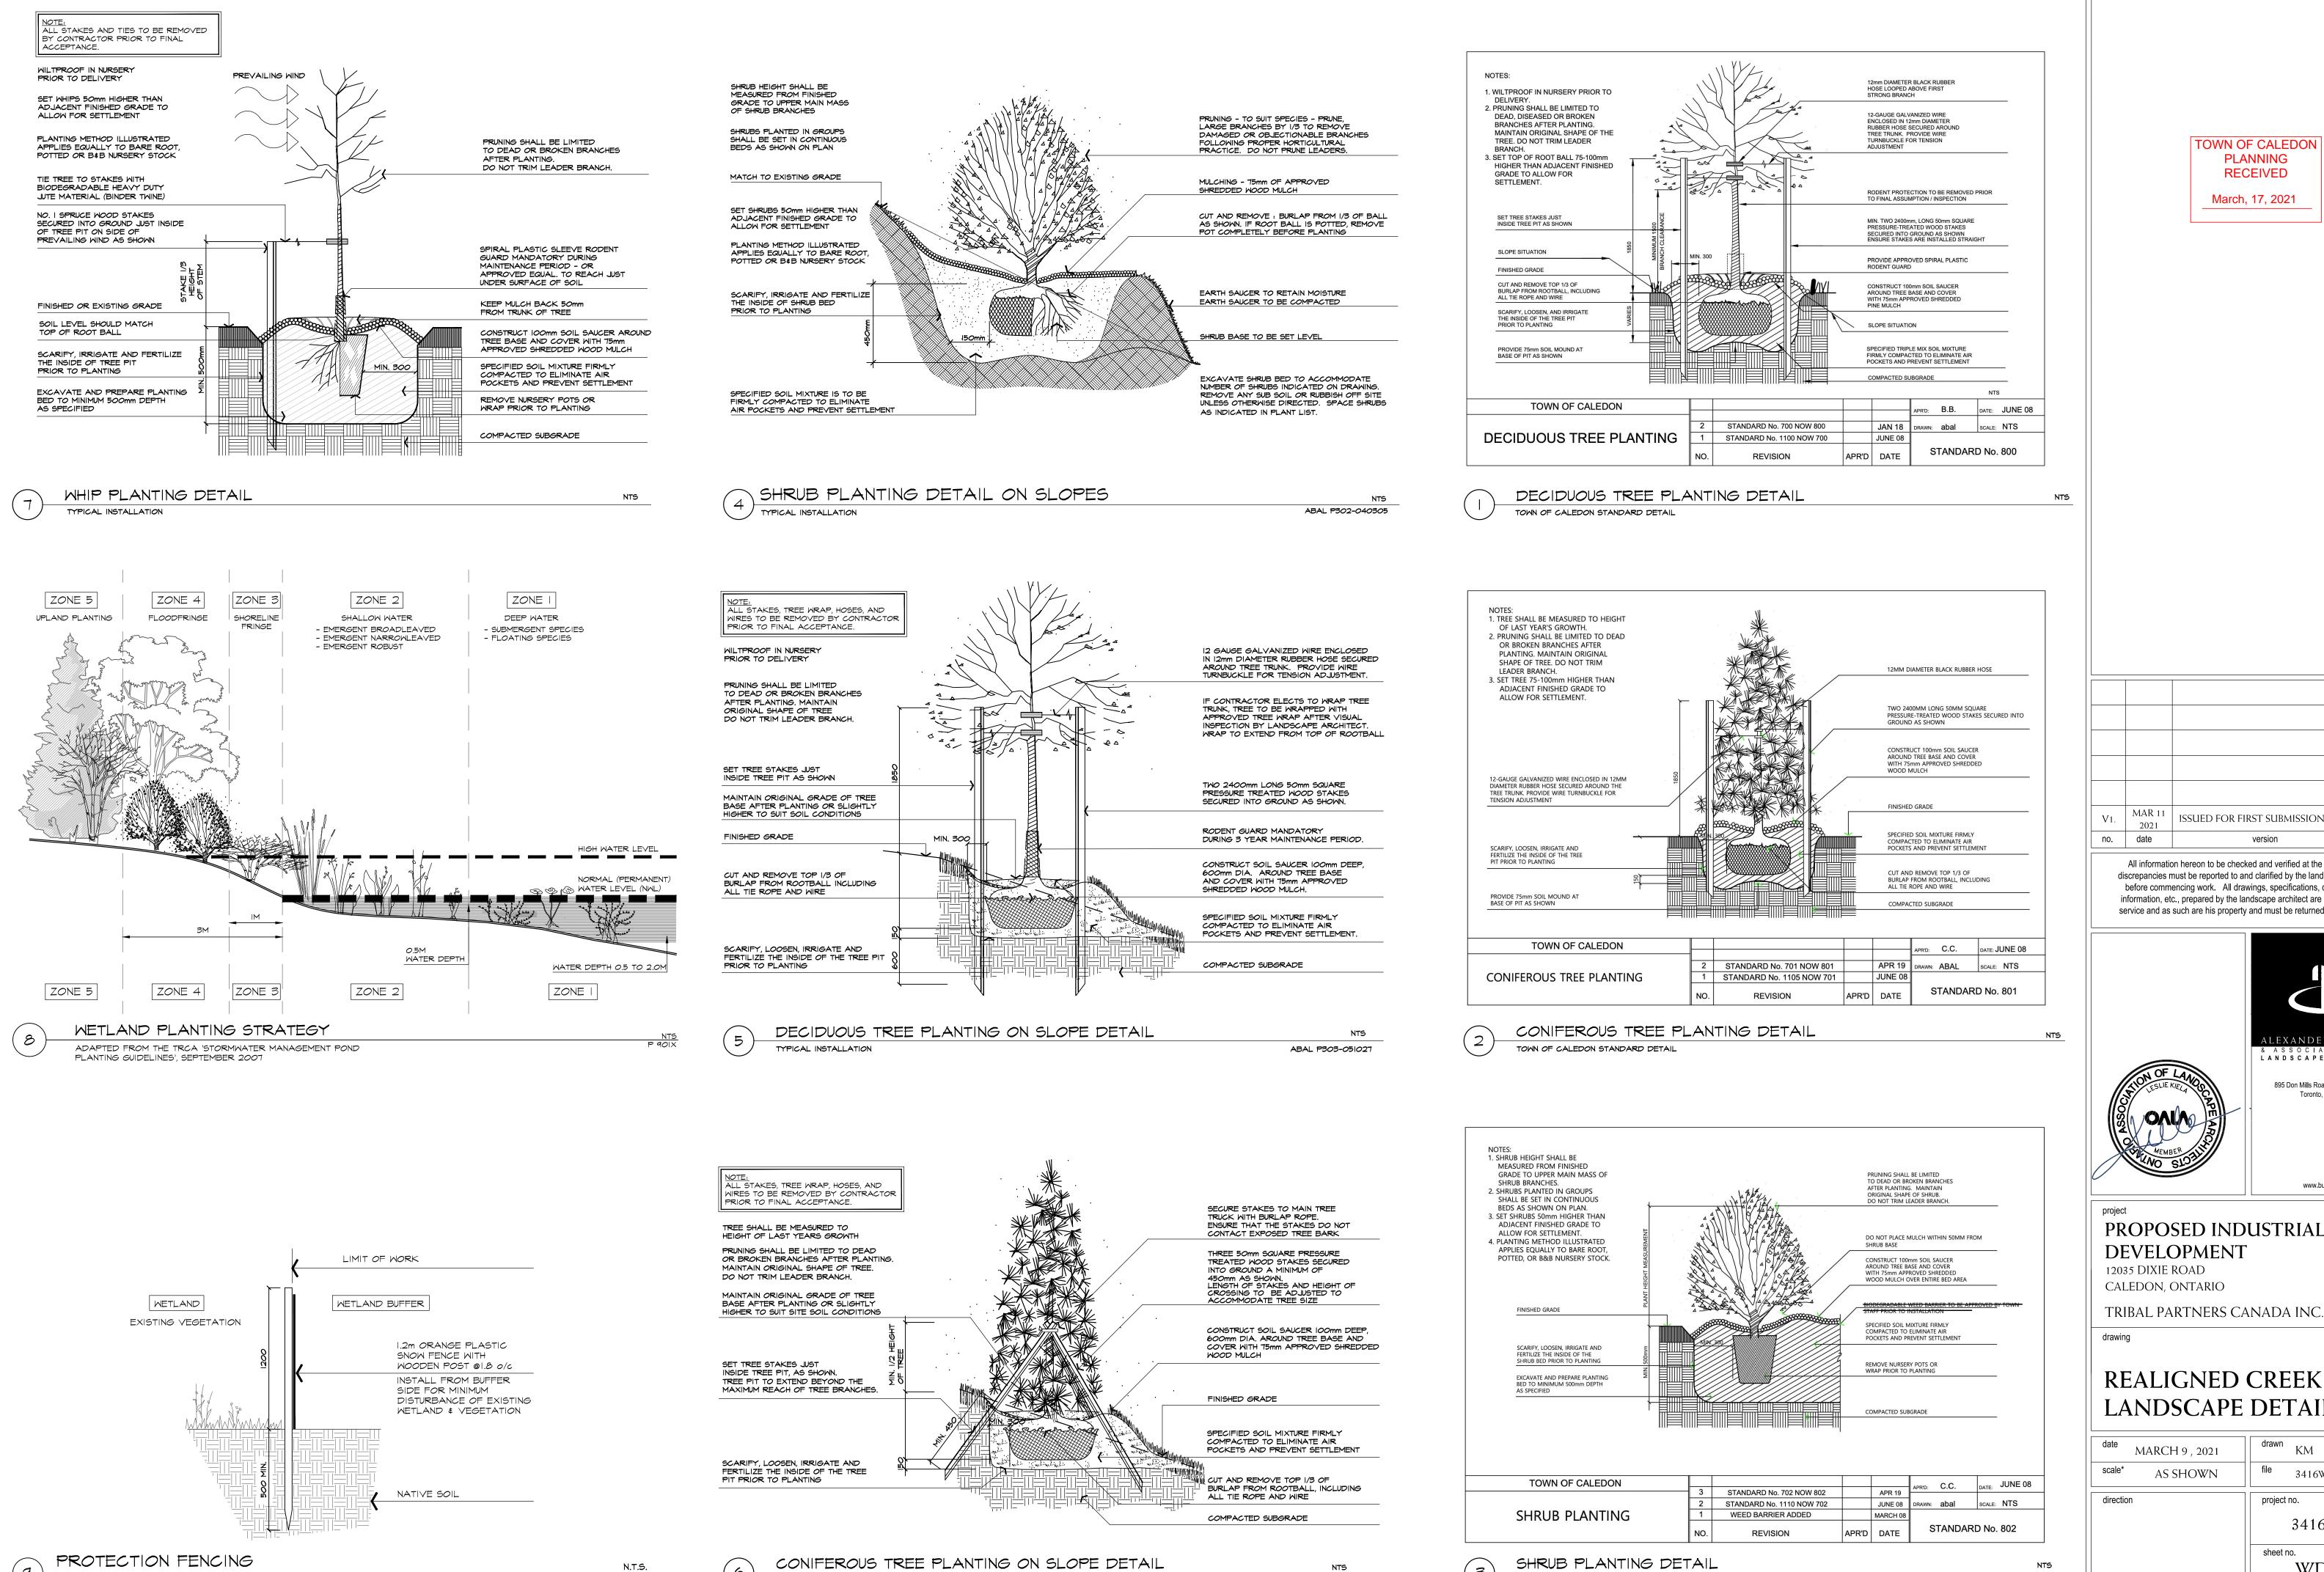

TYPICAL INSTALLATION

ABAL P304-000119

TOWN OF CALEDON STANDARD DETAIL

TYPICAL DETAIL

**TOWN OF CALEDON** 

All information hereon to be checked and verified at the site and any discrepancies must be reported to and clarified by the landscape architect before commencing work. All drawings, specifications, details, digital information, etc., prepared by the landscape architect are instruments of service and as such are his property and must be returned at his request.