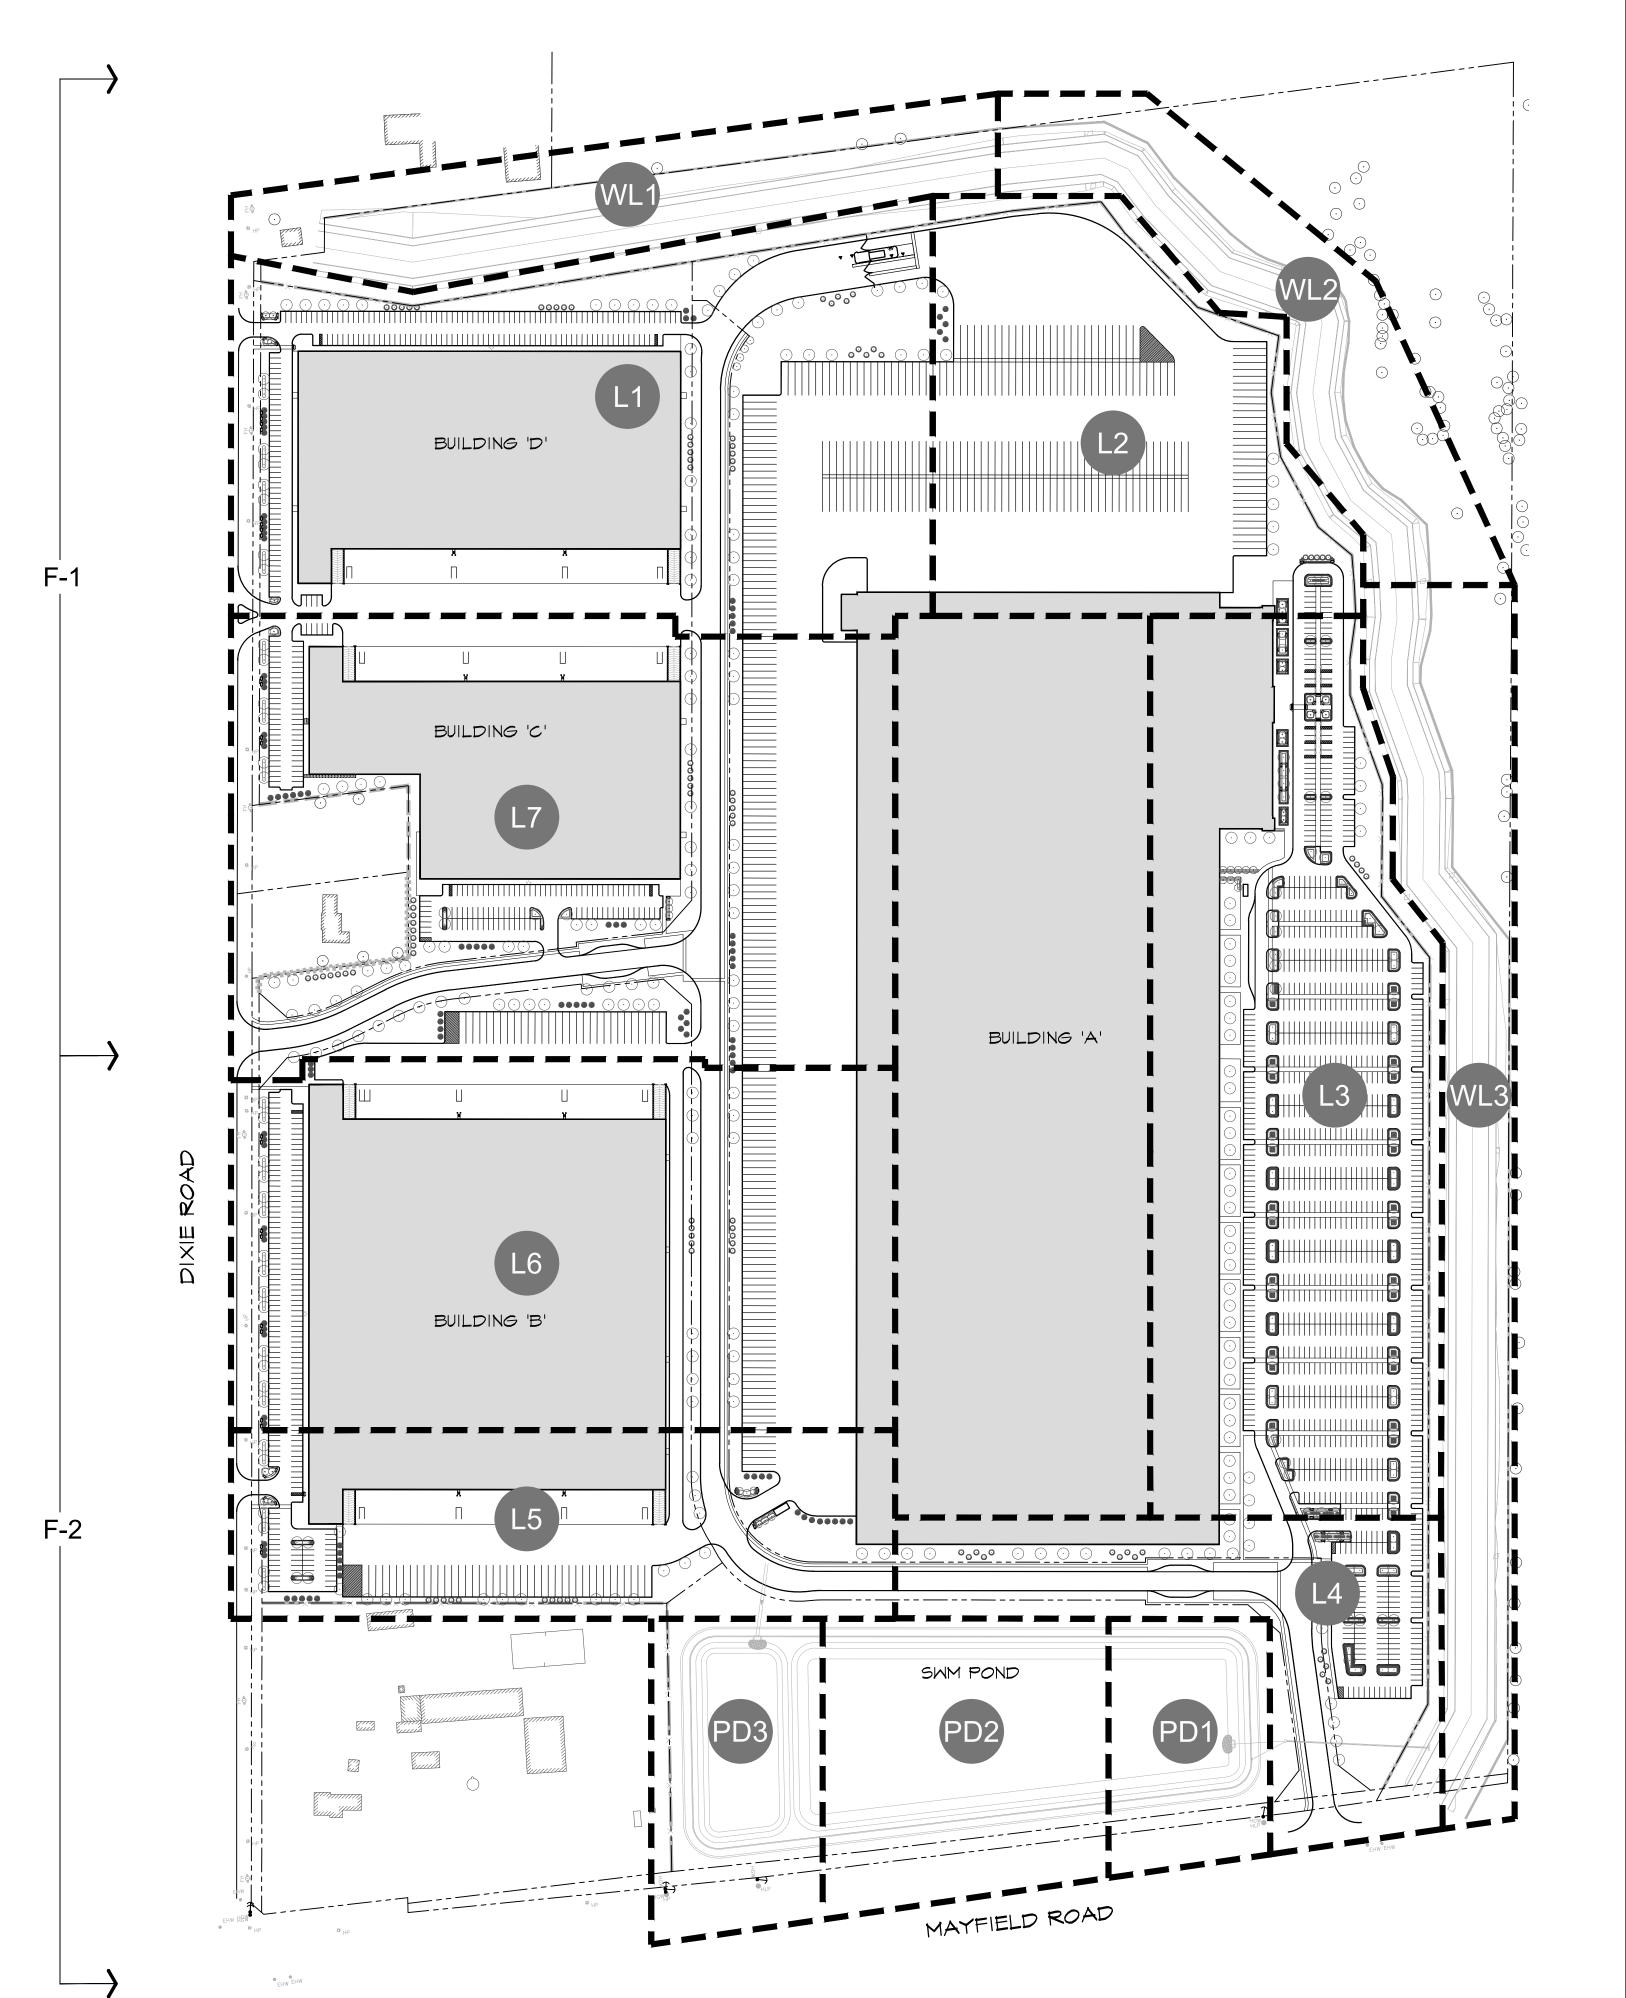

## PROPOSED INDUSTRIAL DEVELOPMENT

12035 DIXIE ROAD, CALEDON, ONTARIO

## OVERALL LANDSCAPE PLAN

\*NOTED SCALE IS APPLICABLE ONLY WHEN PRINTED ON ARCH D (24"x36") SIZE SHEET

sheet no.

MP-1