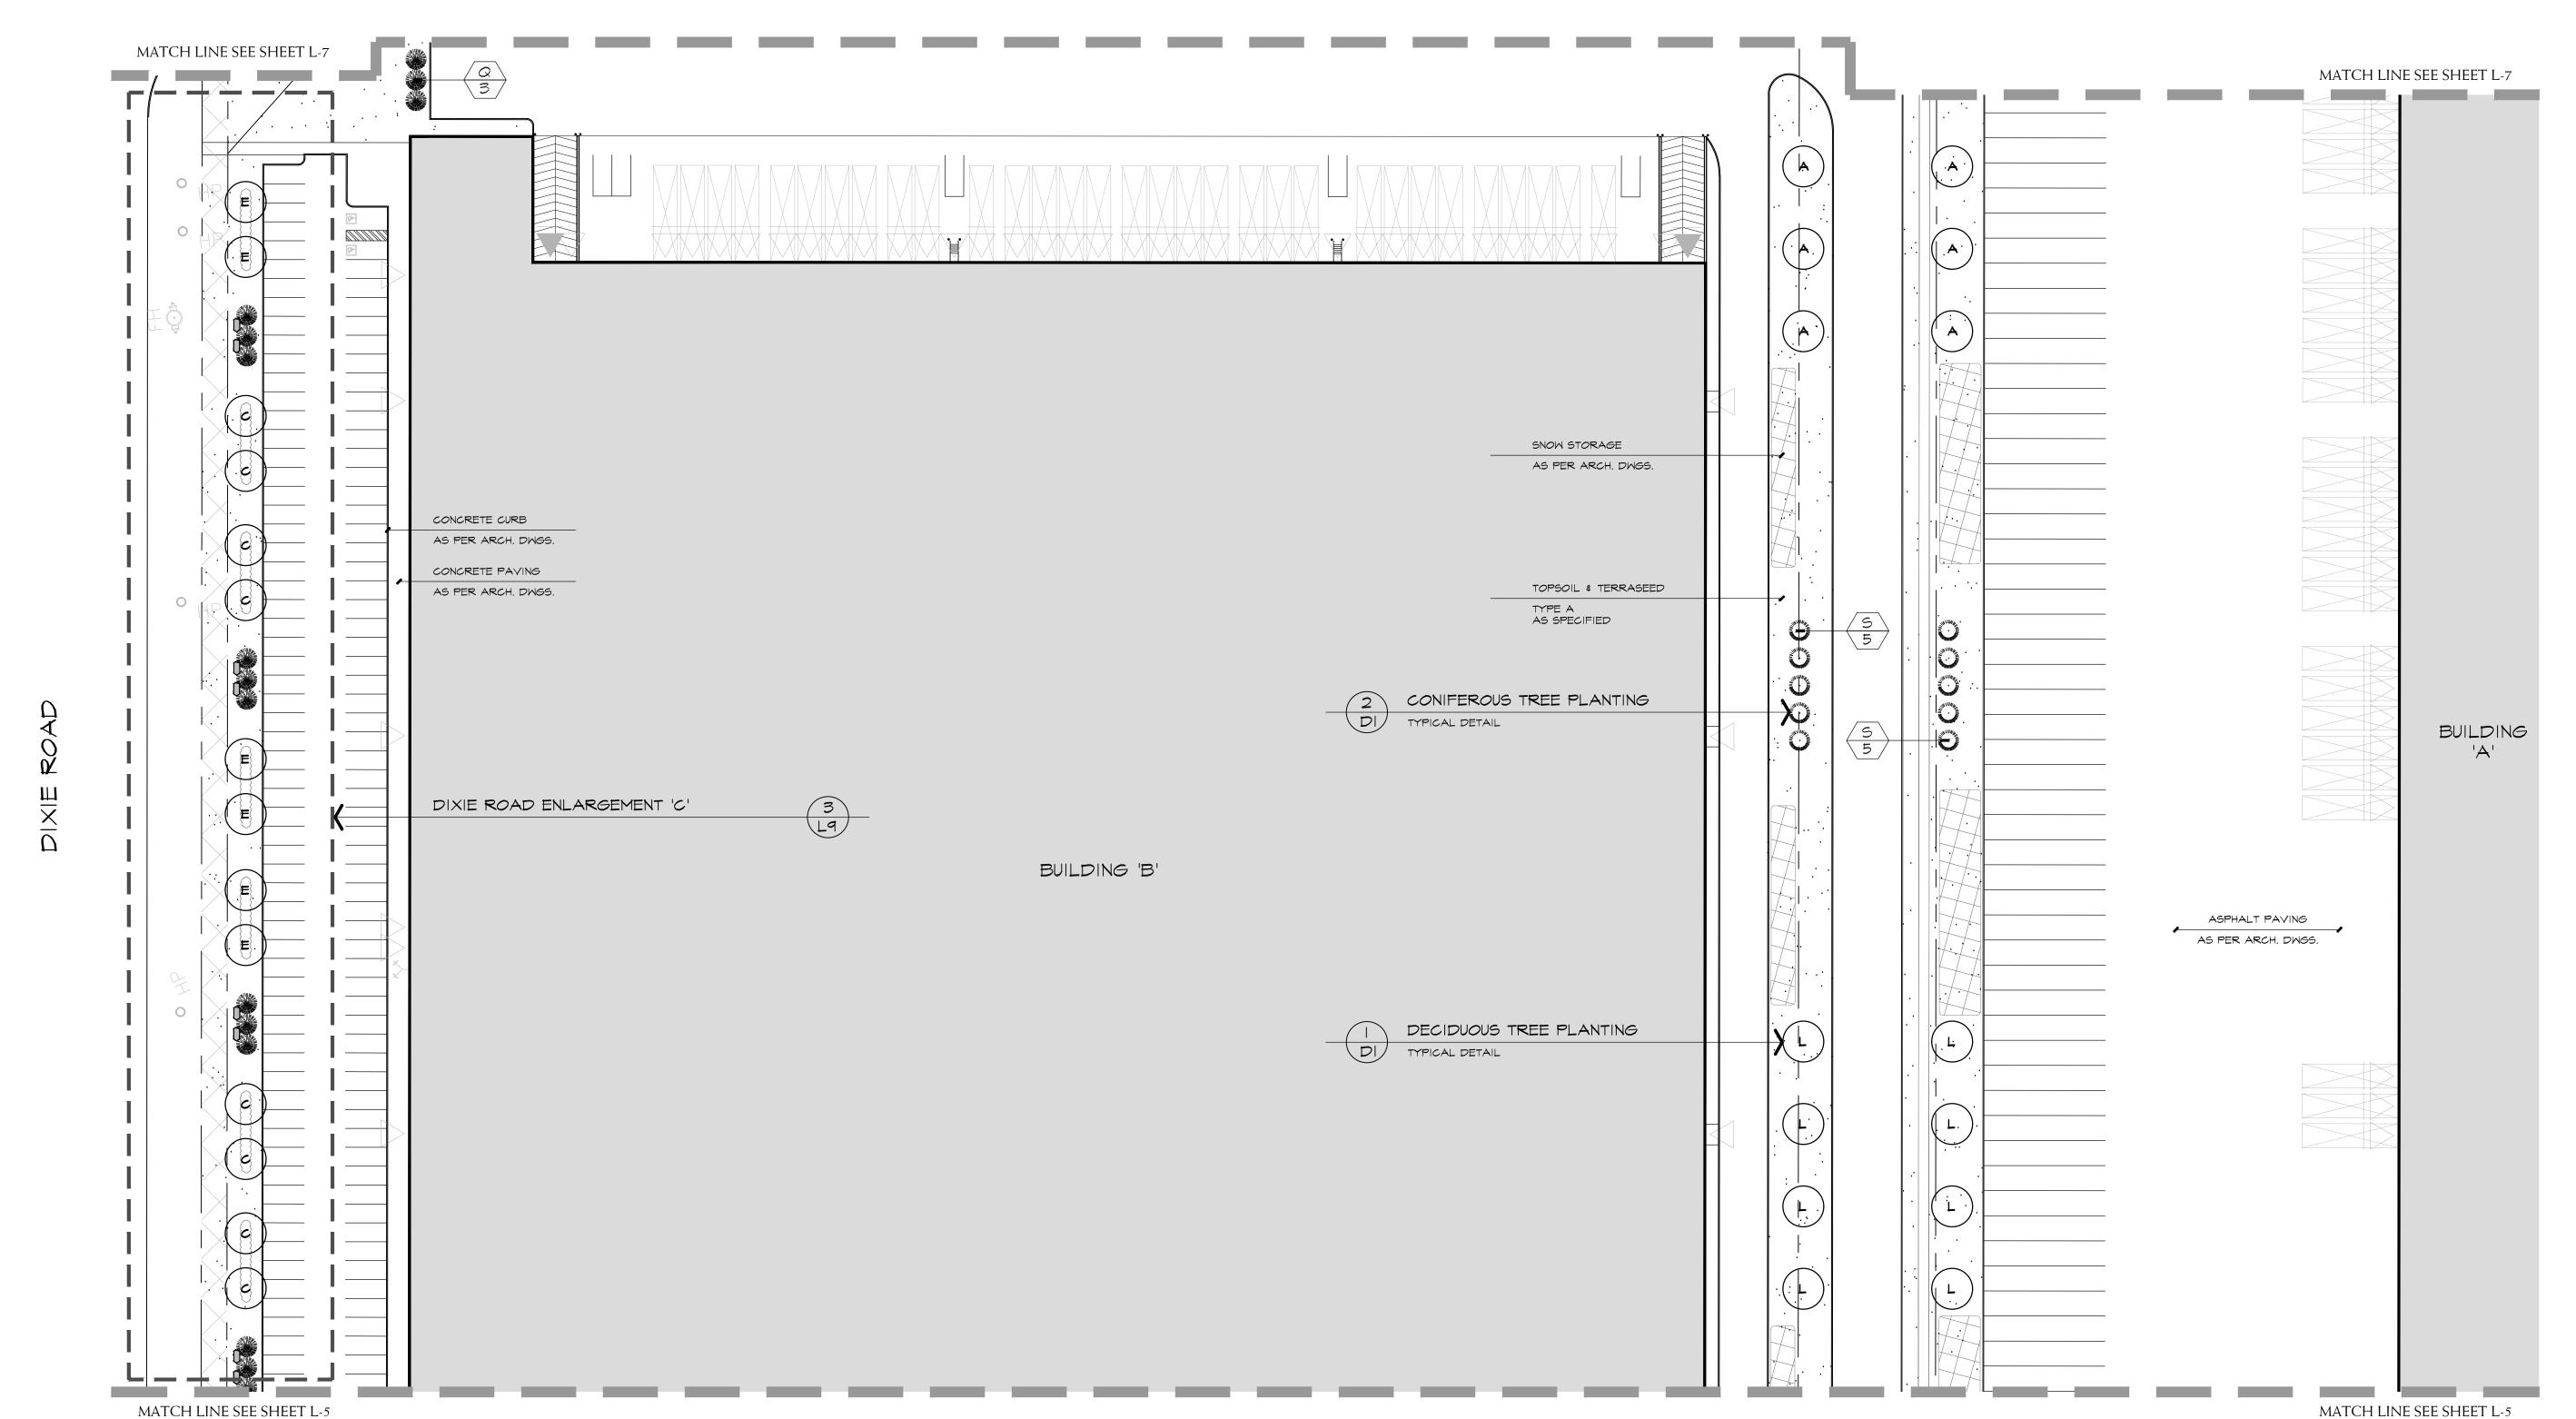

SEE SHEET D-I FOR MASTER SITE PLANT LIST

TOWN OF CALEDON PLANNING RECEIVED March 17, 2021

SHRUB & GRASSES

**ROCKERY STONES** TOPSOIL & TERRASEED TYPE A

TOPSOIL & HYDROSEED TYPE A **BEACH STONES** 

BASE INFORMATION OBTAINED ELECTRONICALLY FROM