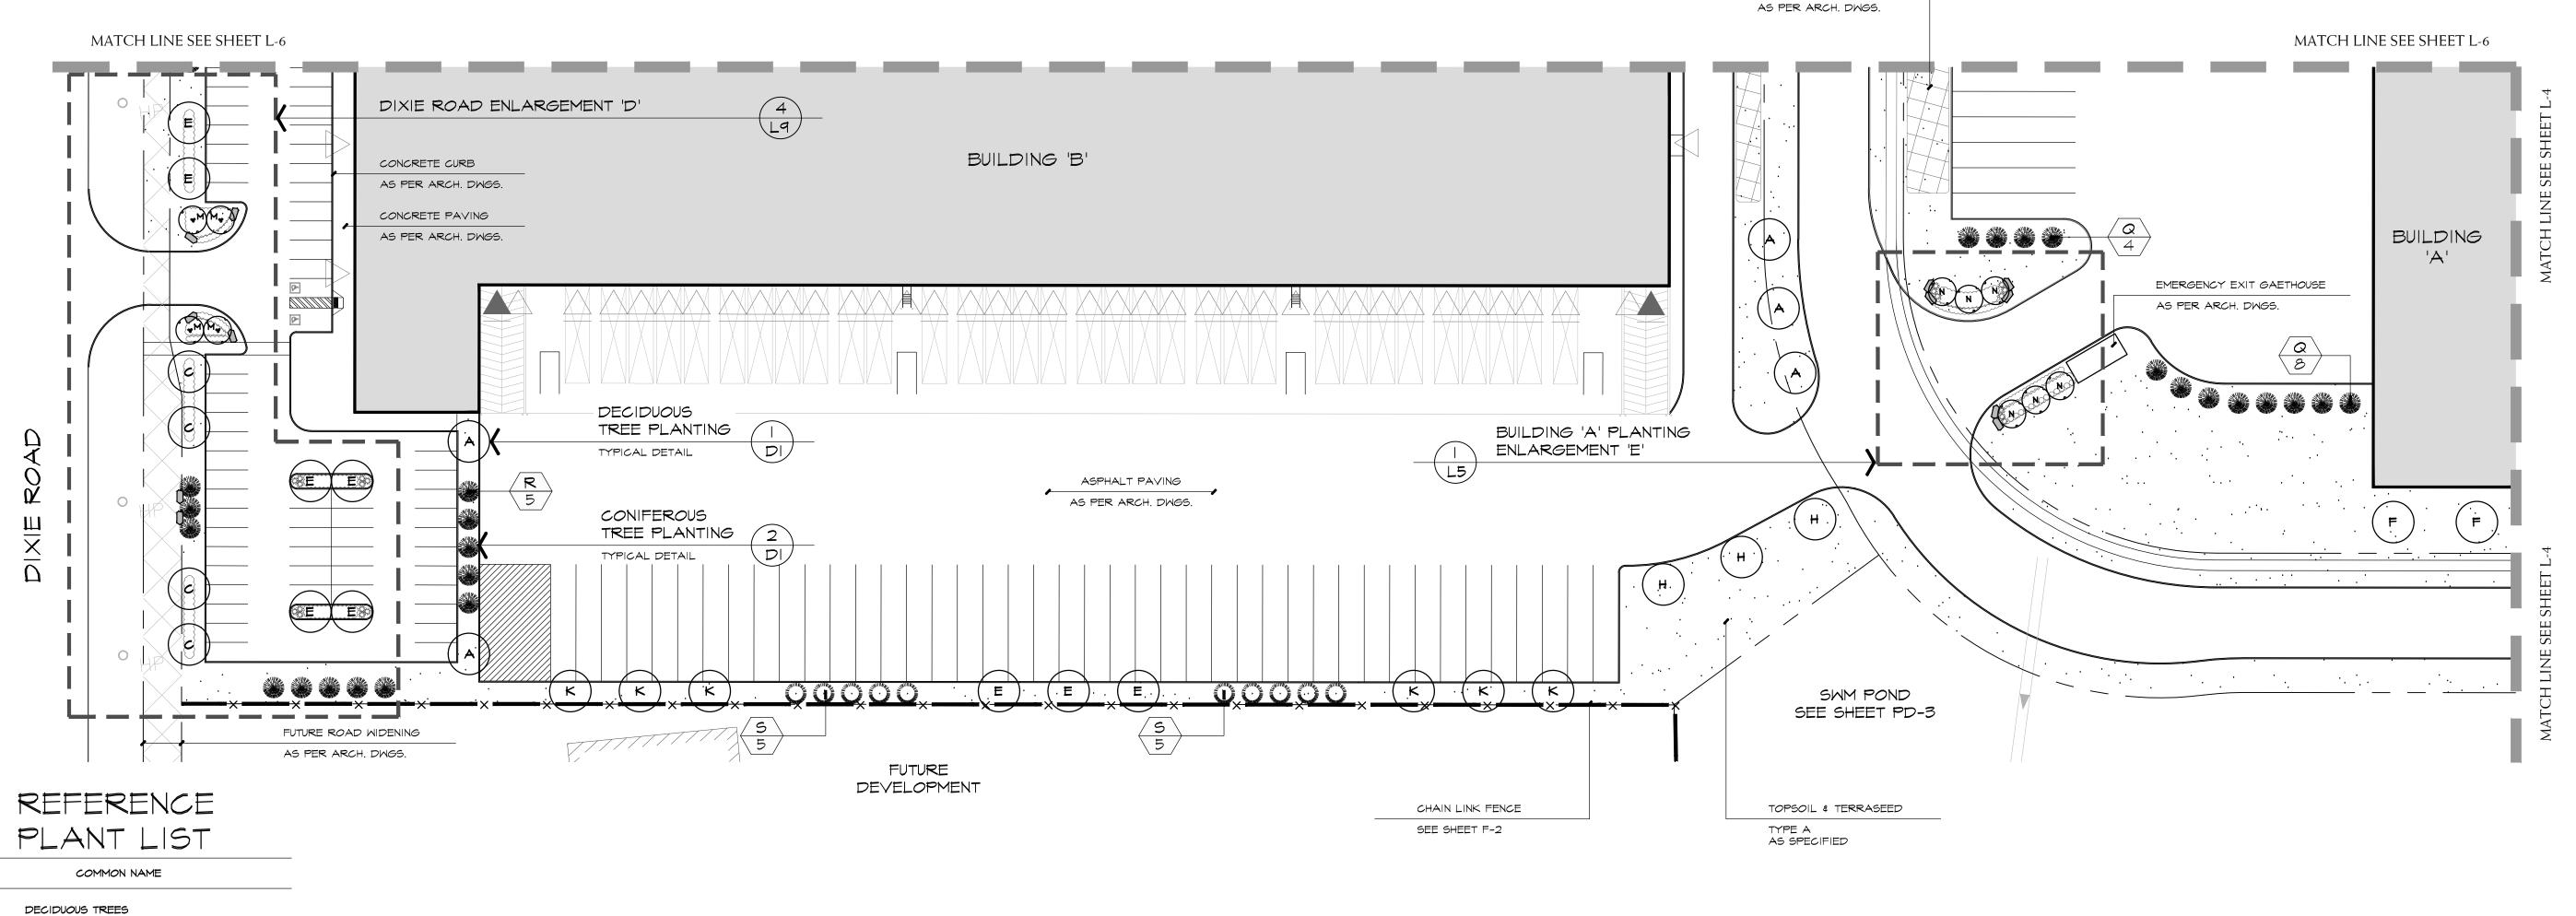

TOWN OF CALEDON PLANNING RECEIVED March 17, 2021

ROCKERY STONE TYPICAL PLANTING LAYOUT TYPICAL DETAIL SHRUB PLANTING TYPICAL DETAIL

REFERENCE PLAN

LEGEND

**DECIDUOUS TREES** 

CONIFEROUS TREES

SHRUB & GRASSES **ROCKERY STONES** 

TOPSOIL & TERRASEED TYPE A **BEACH STONES** 

——×—— CHAIN LINK FENCE

BASE INFORMATION OBTAINED ELECTRONICALLY FROM BALDASSARRA ARCHITECTS INC.(TEL.905-660-0722)

MAR 11 ISSUED FOR FIRST SUBMISSION no. date

SEE SHEET D-I FOR MASTER SITE PLANT LIST

ccc KARL FOERSTER FEATHER REED GRASS

MARMO MAPLE RED MAPLE

MAIDENHAIR TREE

VALLEY FORGE ELM

ALLEGHENY SERVICEBERRY

ACCOLADE ELM BASSWOOD

ORNAMENTAL TREES

EASTERN REDBUD

P CHANTICLEER PEAR

CONIFEROUS TREES

S EASTERN WHITE PINE

aa BLONDY EUONYMUS

CONIFEROUS SHRUBS

bb ARCADIA JUNIPER

DECIDUOUS SHRUBS

ARCTIC FIRE DOGWOOD RED RUGOSA ROSE

BLUE ARCTIC WILLOW DART'S GOLD NINEBARK GRO-LOW FRAGRANT SUMAC

GOLDFLAME SPIREA kk SILVER EDGE DOGWOOD

PERENNIALS AND GRASSES

bbb STELLA D'ORO DAYLILY

eee PATRIOT HOSTA

AUTUMN JOY SEDUM

fff BLACK FOUNTAIN GRASS

aaa KARLEY ROSE FOUNTAIN GRASS

cc DENSE YEW

R BLUE COLORADO SPRUCE

BROADLEAF EVERGREENS

WHITE FIR

TULIP TREE

WHITE OAK

LEGACY SUGAR MAPLE

SHADEMASTER HONEY-LOCUST

BLOODGOOD LONDON PLANETREE

BUILDING 'A' PLANTING ENLARGEMENT 'E'

SNOW STORAGE