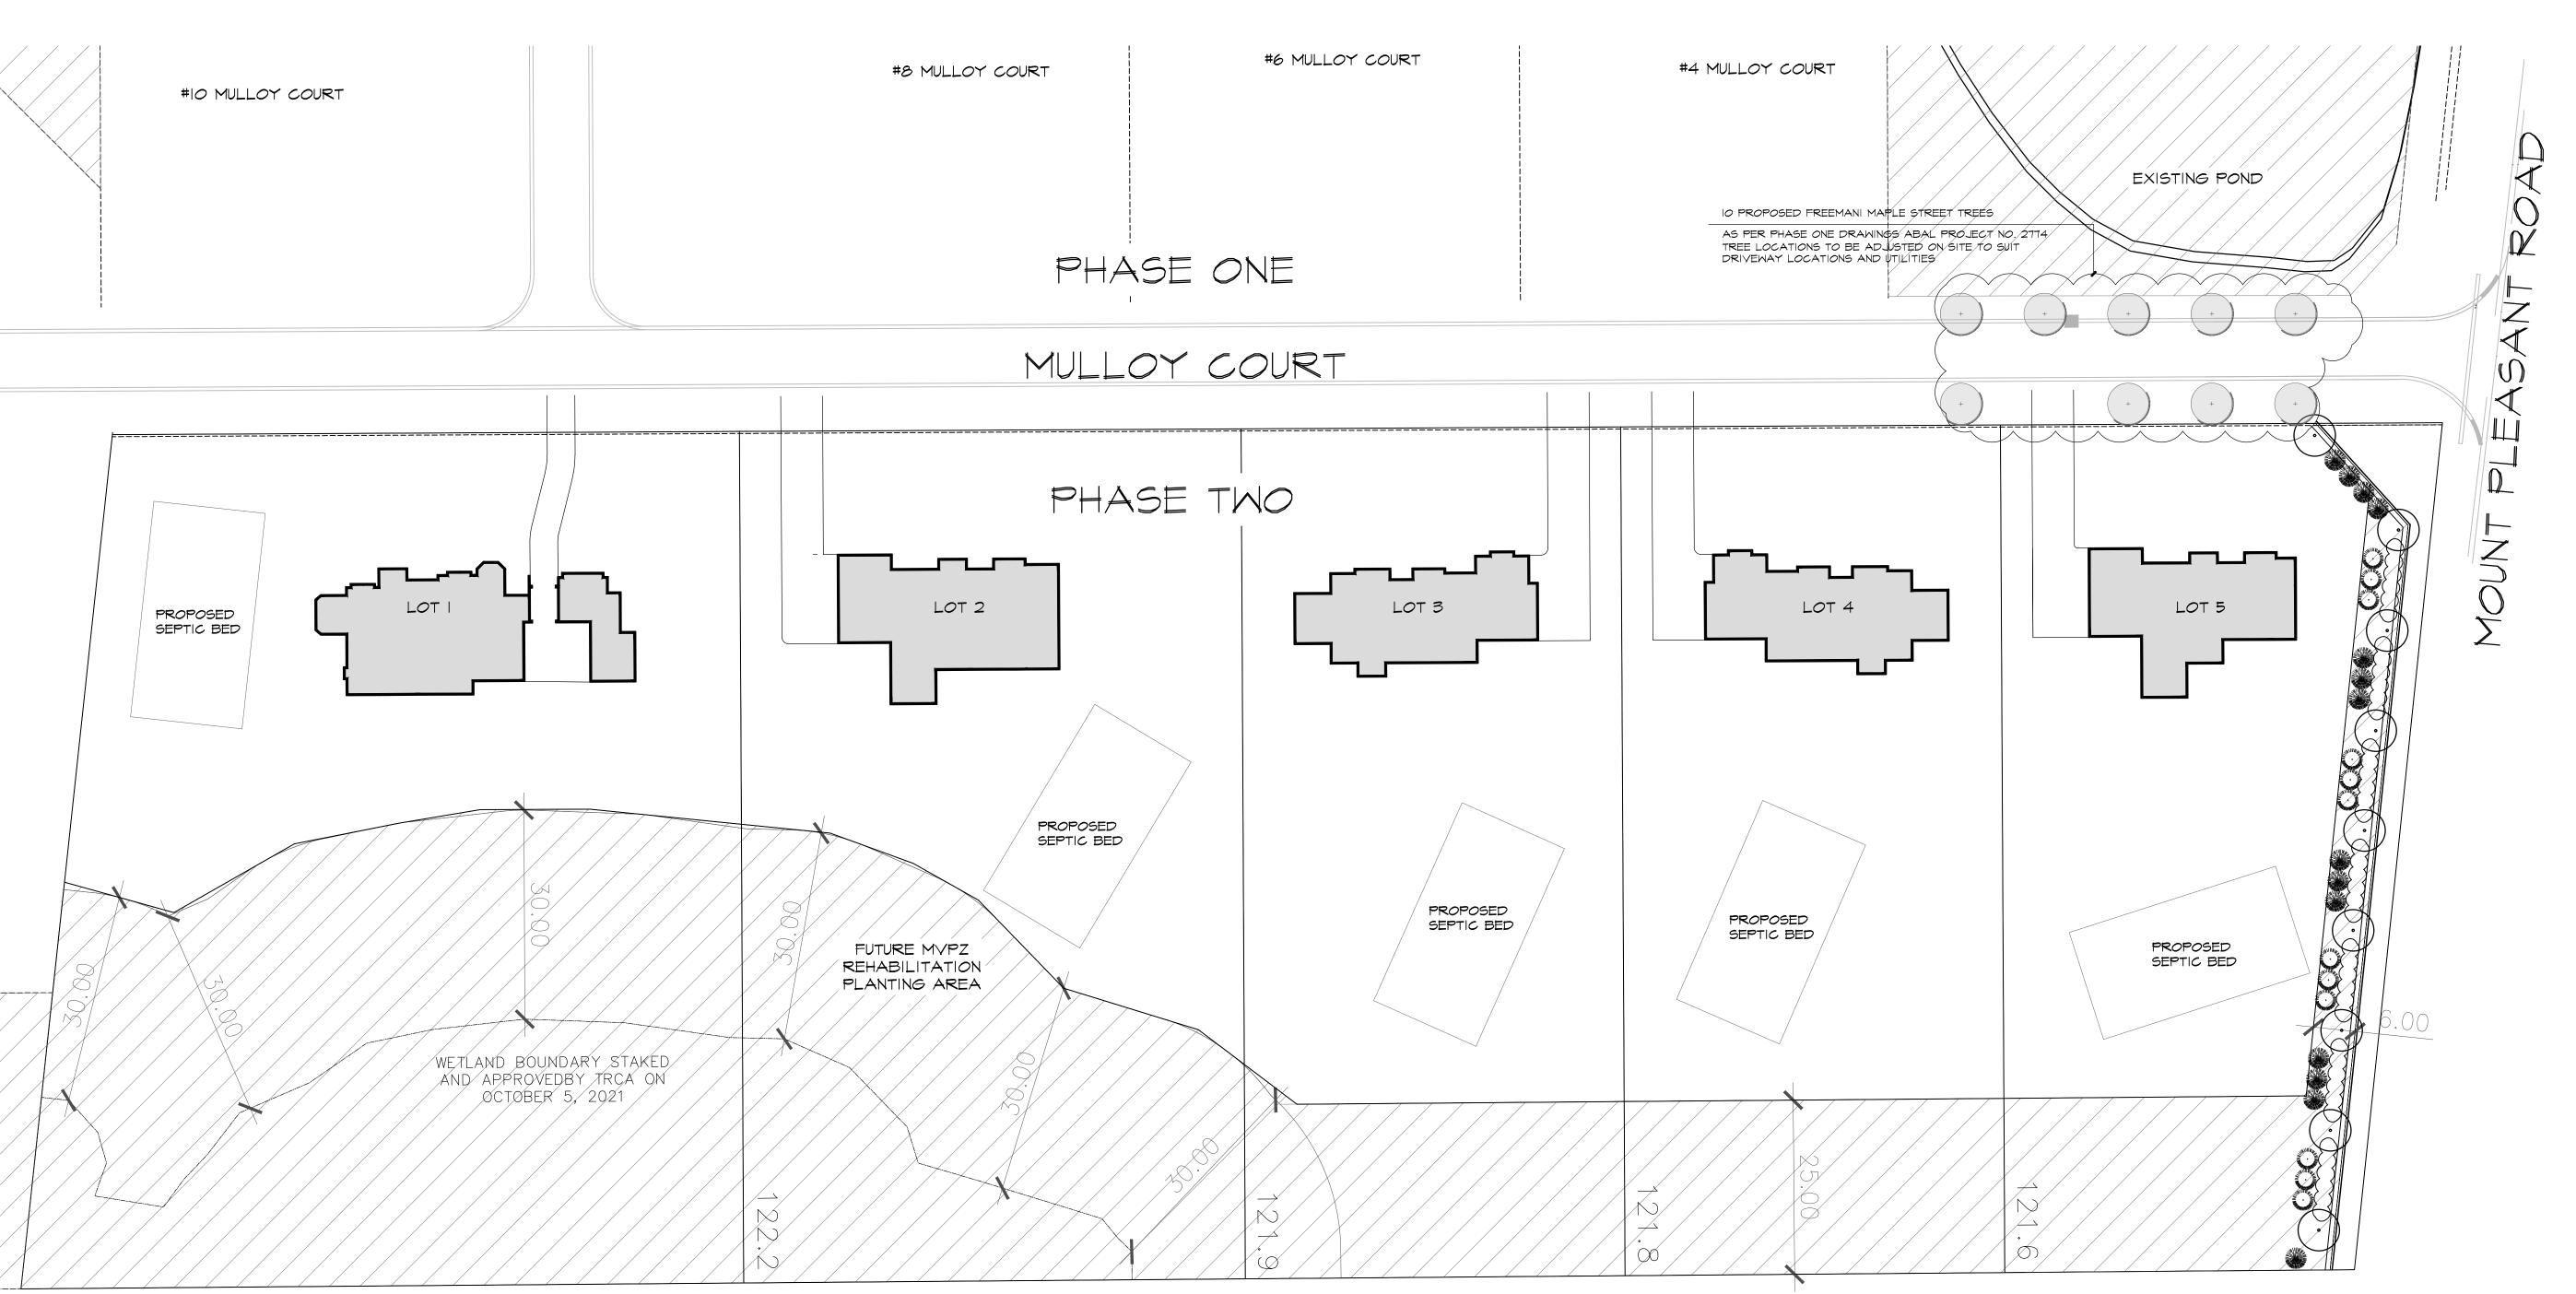

BOLLARD NOTE:

WOOD BOLLARDS WILL BE INSTALLED AT EACH DIRECTIONAL CHANGE OF THE STRUCTURAL ENVELOPES TO HELP DELINATE THE STRUCTRE ENVELOPES FROM NATURAL AREAS DURING DETAILED DESIGN STAGE, USING TOWN STANDARDS DEATIL #611.

## LEGEND

• PROPOSED DECIDUOUS TREES

PHASE ONE DECIDUOUS STREET TREES

PROPOSED CONIFEROUS TREES

PROPOSED SHRUBS

TOWN OF CALEDON PLANNING RECEIVED June 17th, 2025

BASE INFORMATION OBTAINED ELECTRONICALLY FROM ECOMETRIX (JOB NO. 22-3001-SP; TEL.905-857-7600)

## STELLAR ESTATES SUBDIVISION PHASE 2 MULLOY COURT

TOWN OF CALEDON, ONTARIO

STELLAR HOMES INC./ECOMETRIX

drawi

## MOUNT PLEASANT ROAD LANDSCAPE PLAN

| Lindbochil             |                        |  |  |  |  |
|------------------------|------------------------|--|--|--|--|
| date JANUARY 10 , 2024 | drawn ED               |  |  |  |  |
| scale* 1:500           | file 3690 L1 V2-250130 |  |  |  |  |
| direction              | project no.            |  |  |  |  |
|                        | 3690                   |  |  |  |  |
|                        | sheet no.              |  |  |  |  |
|                        | L-1                    |  |  |  |  |