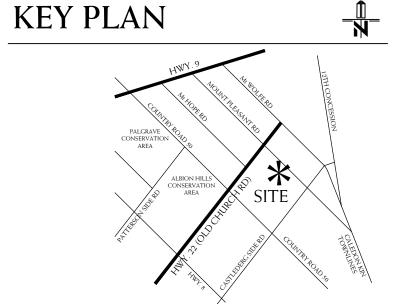

## STELLAR ESTATES SUBDIVISION PHASE 2 MULLOY COURT

TOWN OF CALEDON, ONTARIO

STELLAR HOMES INC./ECOMETRIX

drawi