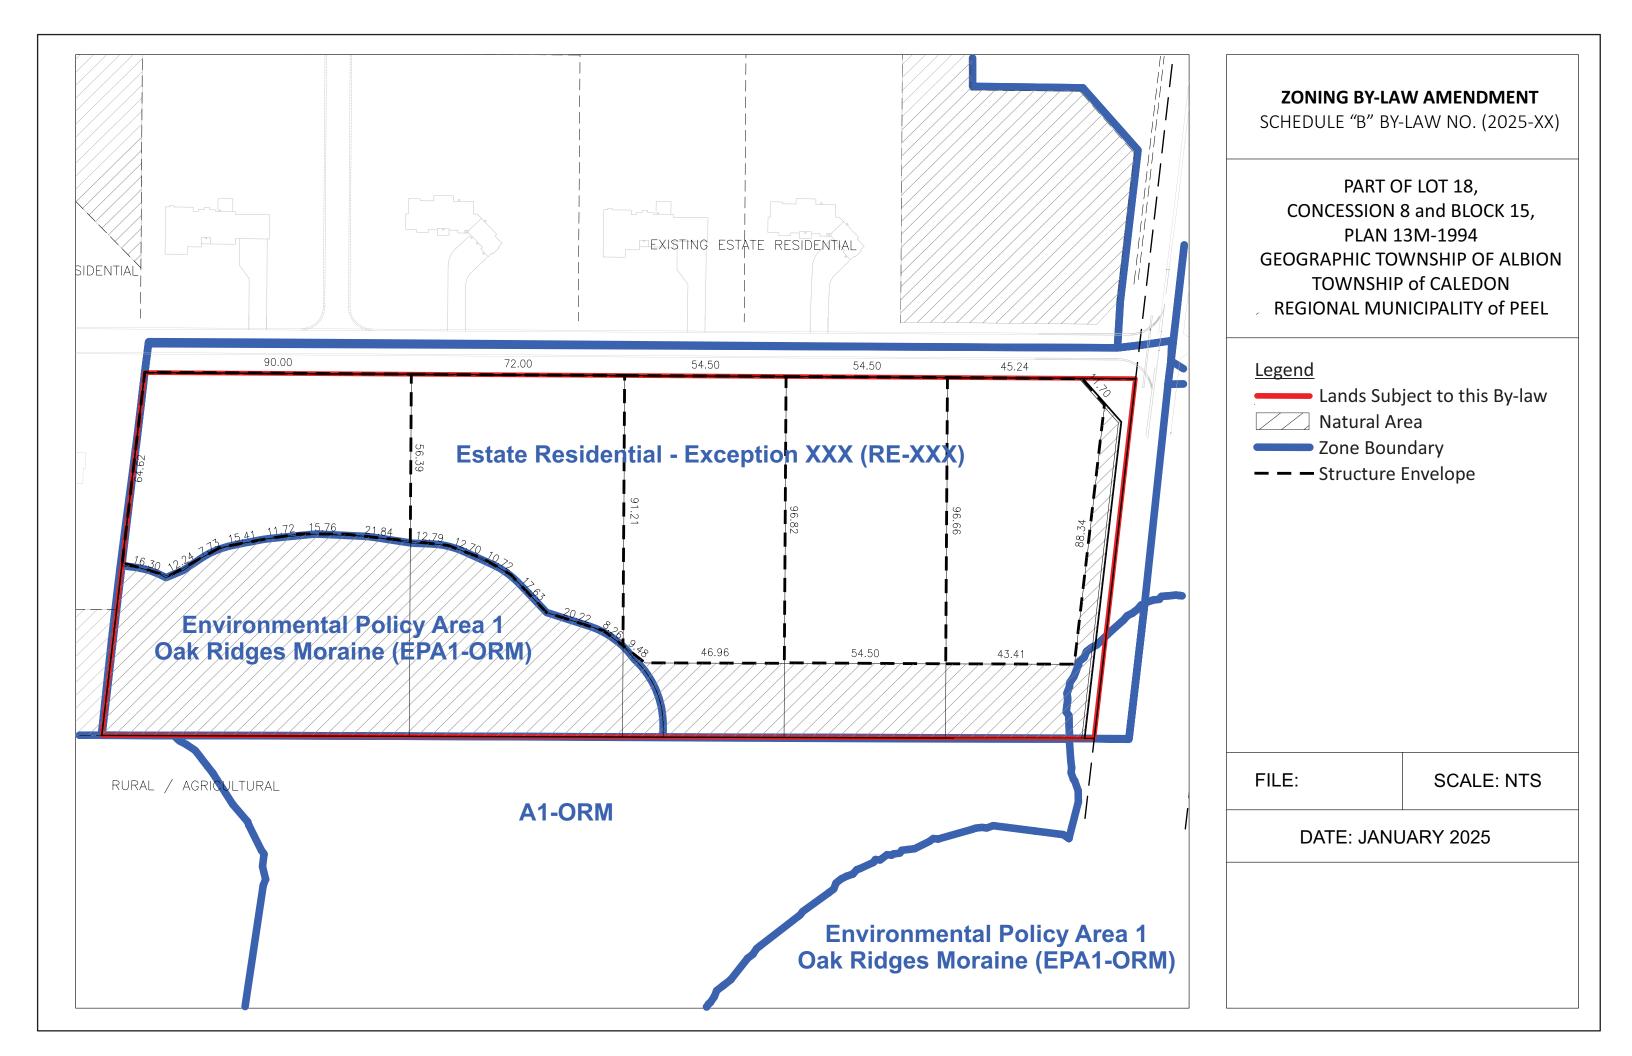

## **1. THAT** the following be added to Table 13.1:

| Zone<br>Prefix | Exception Number | Permitted Uses                            | Special Standards                                                                                                                                                                                |                                                                |
|----------------|------------------|-------------------------------------------|--------------------------------------------------------------------------------------------------------------------------------------------------------------------------------------------------|----------------------------------------------------------------|
| RE             | XXX              | - Apartment, Accessory                    | Lot Area (minima)                                                                                                                                                                                | 0.6 hectares                                                   |
|                |                  | - Bed and Breakfast<br>Establishments     | Yard, Front (minima)                                                                                                                                                                             | 15 metres                                                      |
|                |                  | - Day Care, Private<br>Home               | Yard, Exterior Side (minima)                                                                                                                                                                     | 10 metres                                                      |
|                |                  | - Dwelling, Detached<br>- Home Occupation | Driveway Width (maxima)                                                                                                                                                                          | 13.5 metres                                                    |
|                |                  | (1)                                       | Building and Structure Location All buildings and structures building and structures, drivew areas, swimming pools and se shall only be located within the envelope as shown on Schedule hereto. | , accessory<br>yays, parking<br>eptic systems<br>the structure |
|                |                  |                                           | Grading Restrictions Subsequent to the registration Subdivision, all grading and s shall only be located within t envelope as shown on Schedule hereto.                                          | ite alteration<br>the structure                                |
|                |                  |                                           | Natural Area Restrictions Subsequent to the registration Subdivision, within an area show Areas" on Schedule "A" attache person shall alter the surface of                                       | n as "Natural<br>d hereto, no                                  |

|                             |                                                                                                                                                                                                                                                                                                                                                                                                                                                                                              |        | alter, disturb, destroy, remove, cut or trim any vegetation, except in accordance with the reforestation plan; or alter, disturb, destroy or remove any wildlife habitat whether in use or not unless deemed hazardous to human health or property. Also, no fencing shall be permitted within the designated natural area unless required by and in accordance with a subdivision agreement. |  |  |  |
|-----------------------------|----------------------------------------------------------------------------------------------------------------------------------------------------------------------------------------------------------------------------------------------------------------------------------------------------------------------------------------------------------------------------------------------------------------------------------------------------------------------------------------------|--------|-----------------------------------------------------------------------------------------------------------------------------------------------------------------------------------------------------------------------------------------------------------------------------------------------------------------------------------------------------------------------------------------------|--|--|--|
| -                           |                                                                                                                                                                                                                                                                                                                                                                                                                                                                                              |        |                                                                                                                                                                                                                                                                                                                                                                                               |  |  |  |
| 2.                          | 2. THAT Schedule "A", is hereby amended for the lands legally described as Part Lot 18 Concession 8 (Albion), Town of Caledon, Regional Municipality of Peel and that those lands be rezoned from "Rural – Oak Ridges Moraine (A2)-ORM" Zone and "Environmental Policy Area 2 – Oak Ridges Moraine Zone (EPA2-ORM)" to "Estate Residential – Exception XXX (RE-XXX)" and "Environmental Policy Area 1 – Oak Ridges Moraine Zone (EPA1-ORM)" in accordance with Schedule "A" attached hereto. |        |                                                                                                                                                                                                                                                                                                                                                                                               |  |  |  |
|                             |                                                                                                                                                                                                                                                                                                                                                                                                                                                                                              |        |                                                                                                                                                                                                                                                                                                                                                                                               |  |  |  |
| READ THREE TIME AND FINALLY |                                                                                                                                                                                                                                                                                                                                                                                                                                                                                              |        |                                                                                                                                                                                                                                                                                                                                                                                               |  |  |  |
| PASSED IN OPEN COUNCIL      |                                                                                                                                                                                                                                                                                                                                                                                                                                                                                              |        |                                                                                                                                                                                                                                                                                                                                                                                               |  |  |  |
| THIS .                      | DAY OF                                                                                                                                                                                                                                                                                                                                                                                                                                                                                       | , 2025 |                                                                                                                                                                                                                                                                                                                                                                                               |  |  |  |
|                             |                                                                                                                                                                                                                                                                                                                                                                                                                                                                                              |        |                                                                                                                                                                                                                                                                                                                                                                                               |  |  |  |
|                             |                                                                                                                                                                                                                                                                                                                                                                                                                                                                                              | -      | Annette Groves, Mayor                                                                                                                                                                                                                                                                                                                                                                         |  |  |  |
|                             |                                                                                                                                                                                                                                                                                                                                                                                                                                                                                              |        | Annelle Gloves, Mayor                                                                                                                                                                                                                                                                                                                                                                         |  |  |  |
|                             |                                                                                                                                                                                                                                                                                                                                                                                                                                                                                              |        |                                                                                                                                                                                                                                                                                                                                                                                               |  |  |  |
|                             |                                                                                                                                                                                                                                                                                                                                                                                                                                                                                              | _      |                                                                                                                                                                                                                                                                                                                                                                                               |  |  |  |
|                             |                                                                                                                                                                                                                                                                                                                                                                                                                                                                                              |        | , Clerk                                                                                                                                                                                                                                                                                                                                                                                       |  |  |  |