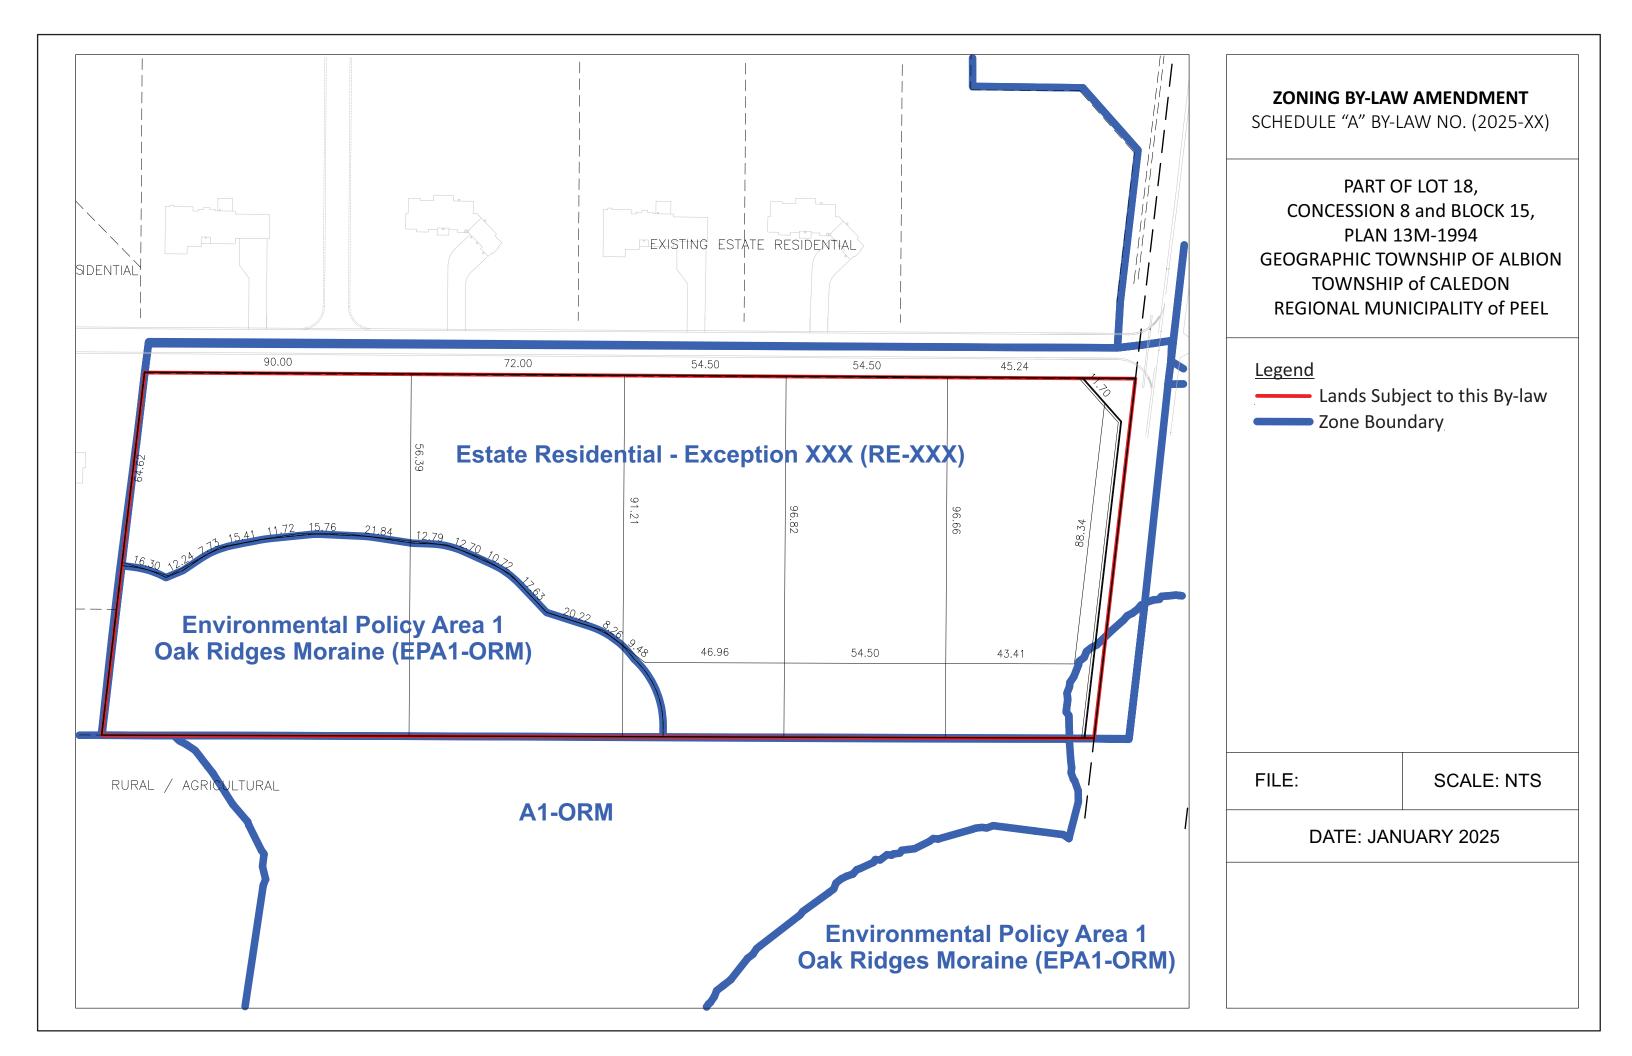

## BY-LAW NO. BL-2025-XX

A by-law to amend Comprehensive Zoning By-law 2006-50, as amended, with respect to Part Lot 18 Concession 8 (Albion), Town of Caledon, Regional Municipality of Peel.

**WHEREAS** Section 34 of the Planning Act, as amended permits the councils of local municipalities to pass zoning by-laws for prohibiting the use of land or the erecting, locating or using of buildings or structures for or except for such purposes as may be set out in the by-law;

|                             |                                                                                                                                                                                                                                                                                                                                                                                                                                                                                              |        | alter, disturb, destroy, remove, cut or trim any vegetation, except in accordance with the reforestation plan; or alter, disturb, destroy or remove any wildlife habitat whether in use or not unless deemed hazardous to human health or property. Also, no fencing shall be permitted within the designated natural area unless required by and in accordance with a subdivision agreement. |  |  |  |
|-----------------------------|----------------------------------------------------------------------------------------------------------------------------------------------------------------------------------------------------------------------------------------------------------------------------------------------------------------------------------------------------------------------------------------------------------------------------------------------------------------------------------------------|--------|-----------------------------------------------------------------------------------------------------------------------------------------------------------------------------------------------------------------------------------------------------------------------------------------------------------------------------------------------------------------------------------------------|--|--|--|
| -                           |                                                                                                                                                                                                                                                                                                                                                                                                                                                                                              |        |                                                                                                                                                                                                                                                                                                                                                                                               |  |  |  |
| 2.                          | 2. THAT Schedule "A", is hereby amended for the lands legally described as Part Lot 18 Concession 8 (Albion), Town of Caledon, Regional Municipality of Peel and that those lands be rezoned from "Rural – Oak Ridges Moraine (A2)-ORM" Zone and "Environmental Policy Area 2 – Oak Ridges Moraine Zone (EPA2-ORM)" to "Estate Residential – Exception XXX (RE-XXX)" and "Environmental Policy Area 1 – Oak Ridges Moraine Zone (EPA1-ORM)" in accordance with Schedule "A" attached hereto. |        |                                                                                                                                                                                                                                                                                                                                                                                               |  |  |  |
|                             |                                                                                                                                                                                                                                                                                                                                                                                                                                                                                              |        |                                                                                                                                                                                                                                                                                                                                                                                               |  |  |  |
| READ THREE TIME AND FINALLY |                                                                                                                                                                                                                                                                                                                                                                                                                                                                                              |        |                                                                                                                                                                                                                                                                                                                                                                                               |  |  |  |
| PASSED IN OPEN COUNCIL      |                                                                                                                                                                                                                                                                                                                                                                                                                                                                                              |        |                                                                                                                                                                                                                                                                                                                                                                                               |  |  |  |
| THIS .                      | DAY OF                                                                                                                                                                                                                                                                                                                                                                                                                                                                                       | , 2025 |                                                                                                                                                                                                                                                                                                                                                                                               |  |  |  |
|                             |                                                                                                                                                                                                                                                                                                                                                                                                                                                                                              |        |                                                                                                                                                                                                                                                                                                                                                                                               |  |  |  |
|                             |                                                                                                                                                                                                                                                                                                                                                                                                                                                                                              | -      | Annette Groves, Mayor                                                                                                                                                                                                                                                                                                                                                                         |  |  |  |
|                             |                                                                                                                                                                                                                                                                                                                                                                                                                                                                                              |        | Annelle Gloves, Mayor                                                                                                                                                                                                                                                                                                                                                                         |  |  |  |
|                             |                                                                                                                                                                                                                                                                                                                                                                                                                                                                                              |        |                                                                                                                                                                                                                                                                                                                                                                                               |  |  |  |
|                             |                                                                                                                                                                                                                                                                                                                                                                                                                                                                                              | _      |                                                                                                                                                                                                                                                                                                                                                                                               |  |  |  |
|                             |                                                                                                                                                                                                                                                                                                                                                                                                                                                                                              |        | , Clerk                                                                                                                                                                                                                                                                                                                                                                                       |  |  |  |