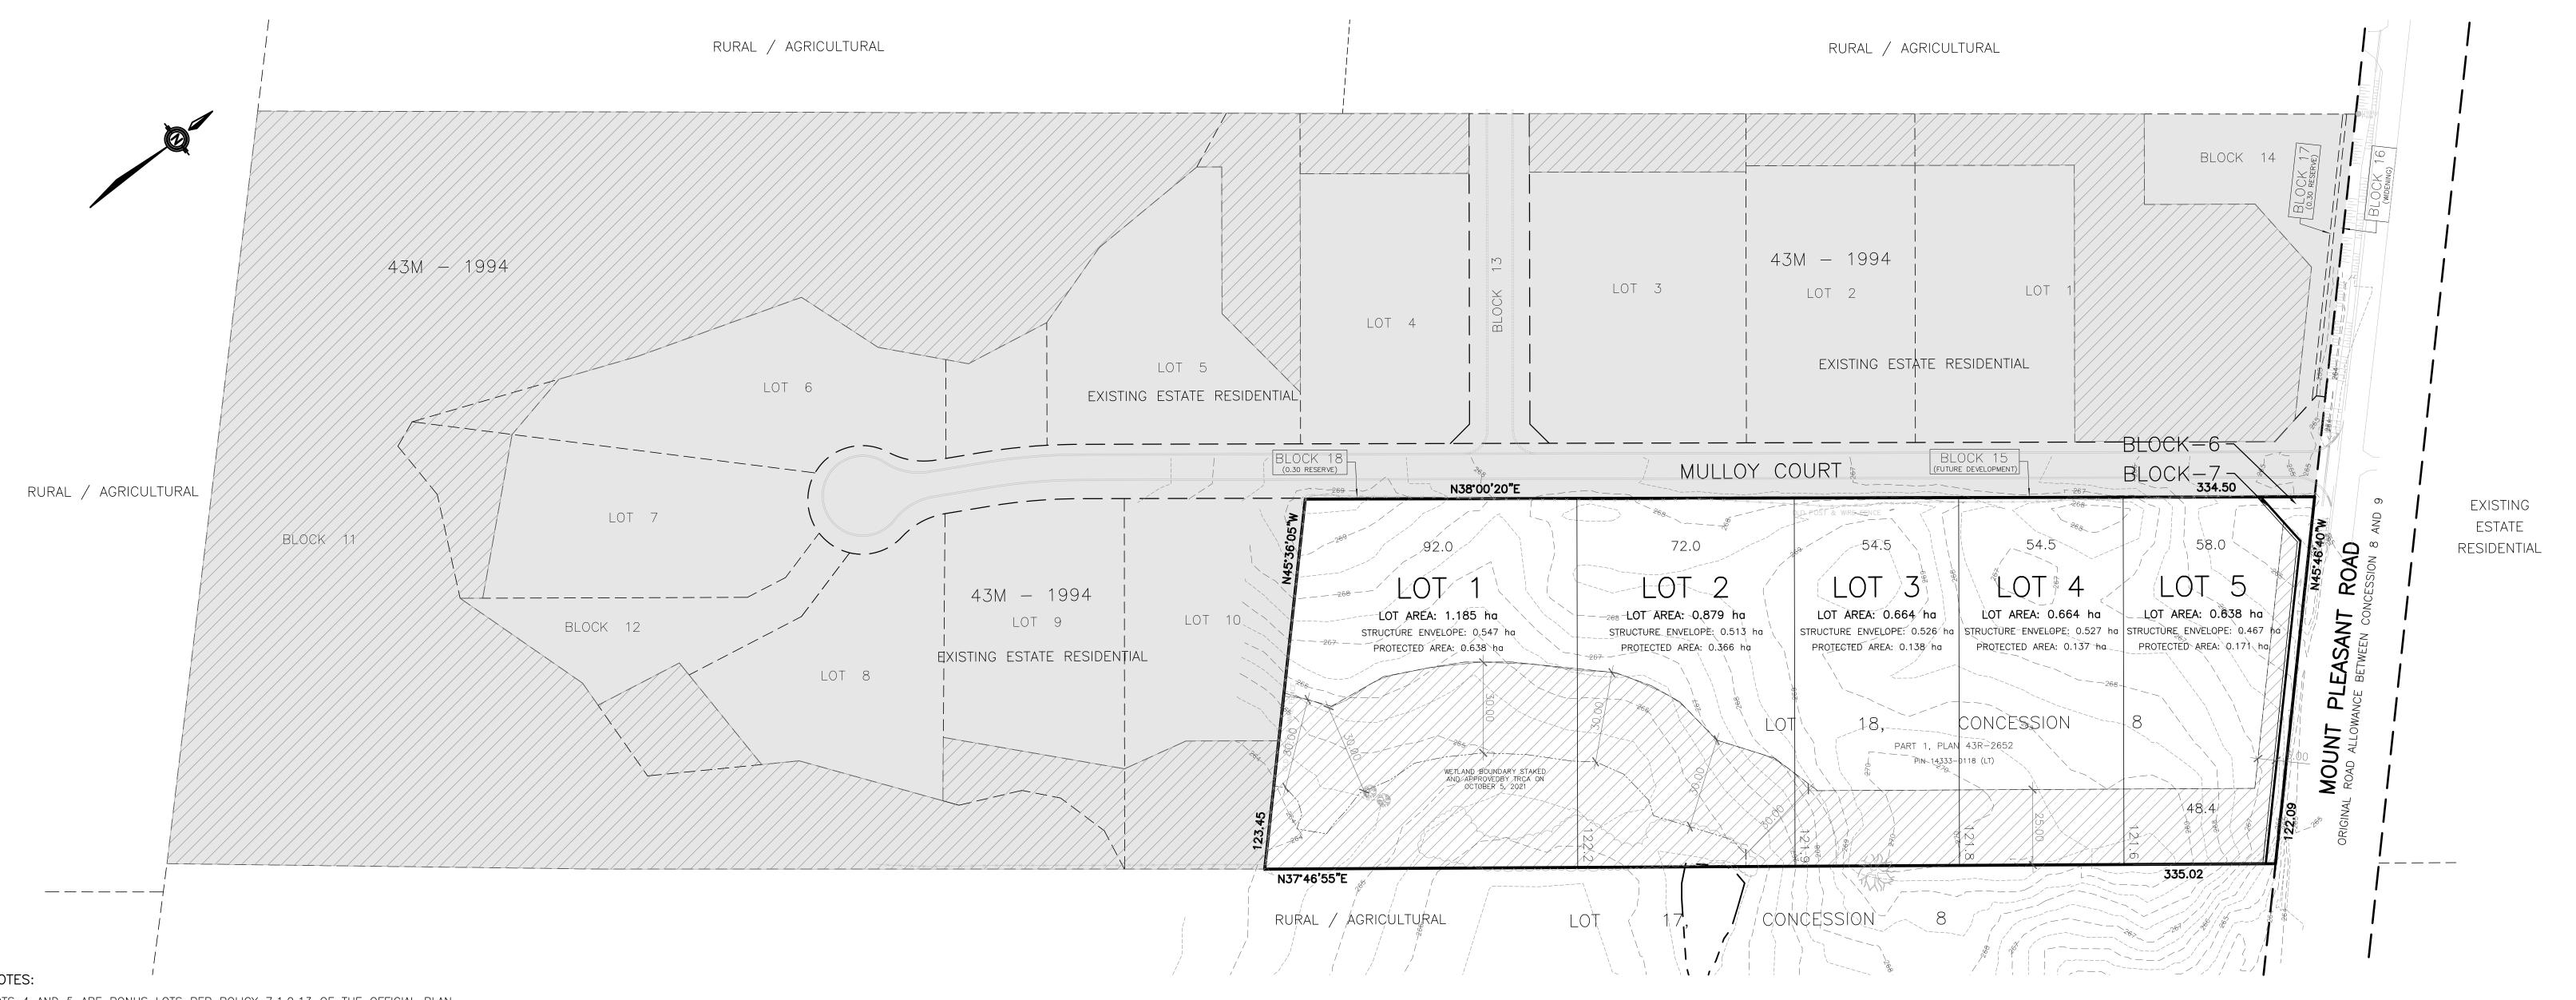

#### NOTES:

LOTS 4 AND 5 ARE BONUS LOTS PER POLICY 7.1.9.13 OF THE OFFICIAL PLAN 0.3m RESERVES HAVE BEEN EXAGGERATED TO 1.0m FOR DISPLAY PURPOSES ELEVATIONS RELATED TO CANADIAN GEODETIC DATUM

## SCHEDULE OF LAND USE

TOTAL AREA OF LAND TO BE SUBDIVIDED =  $4.083\pm \text{Ha}$ . (  $10.089\pm \text{Acs}$ . )

| LOTS 1 — 5: DETACHED ESTATE RESIDENTIAL  MINIMUM LOT FRONTAGE = 51m  MINIMUM LOT AREA = 0.600hg | BLOCKS | LOTS<br>5 | UNITS<br>5 | HECTARES<br>4.030 | ACRES<br>9.958 |
|-------------------------------------------------------------------------------------------------|--------|-----------|------------|-------------------|----------------|
| SUBTOTAL                                                                                        |        | 5         | 5          | 4.030             | 9.958          |
| BLOCK 6: ROAD WIDENING                                                                          | 1      |           |            | 0.048             | 0.118          |
| BLOCK 7: RESERVE                                                                                | 1      |           |            | 0.005             | 0.012          |
| TOTAL                                                                                           | 3      | 5         | 5          | 4.083             | 10.089         |