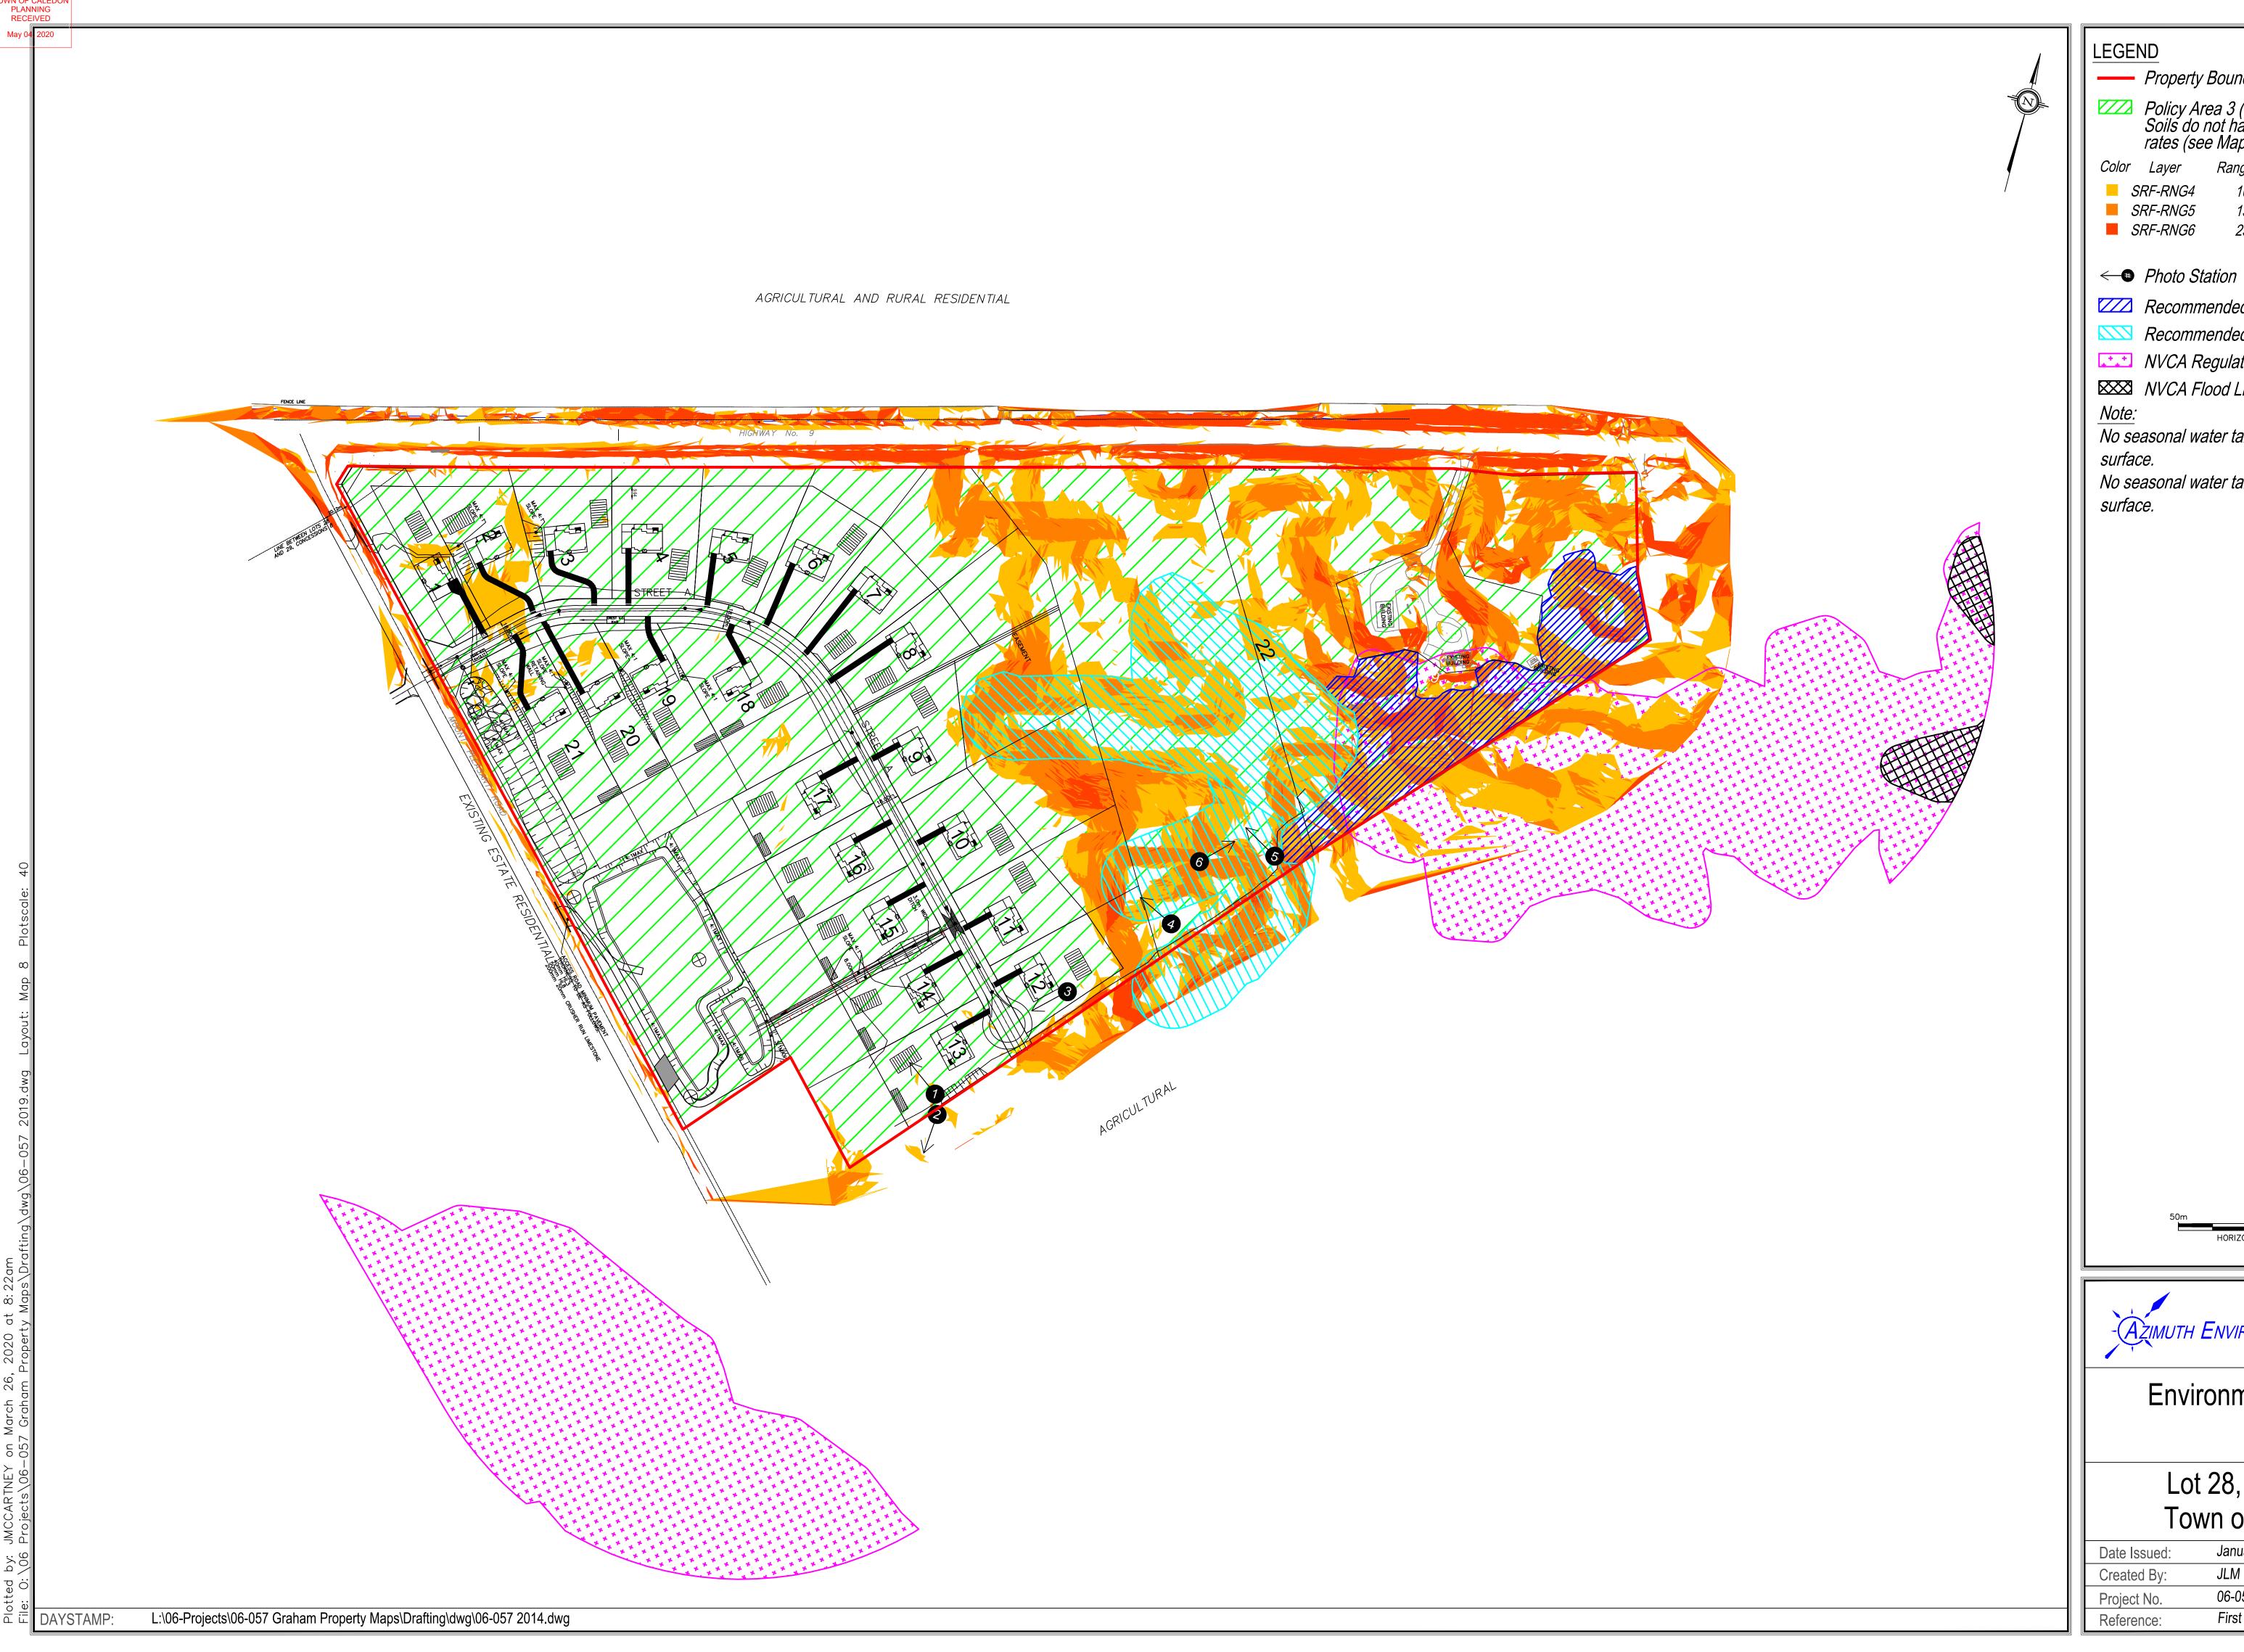

—— Property Boundary Policy Area 3 (Town of Caledon, Schedule G)
Soils do not have rapid/restricted percolation
rates (see Map 5) Range Beg. Range End Percent Area

Recommended Environmental Zone 1

*14.7 62393.73 12.4 52320.43* 

*100.00 5.2 22008.28* 

Recommended Environmental Zone 2

NVCA Regulation Limit

NVCA Flood Limit

No seasonal water table 0-0.5m below ground

No seasonal water table 0.5-1.5m below ground

-AZIMUTH ENVIRONMENTAL CONSULTING, INC.

**Environmental Summary** 

Lot 28, Concession 9 Town of Caledon, ON

|  | Date Issued: | January 2020         | Map No. |
|--|--------------|----------------------|---------|
|  | Created By:  | JLM                  | Q       |
|  | Project No.  | 06-057               | 0       |
|  | Reference:   | First Base Solutions |         |