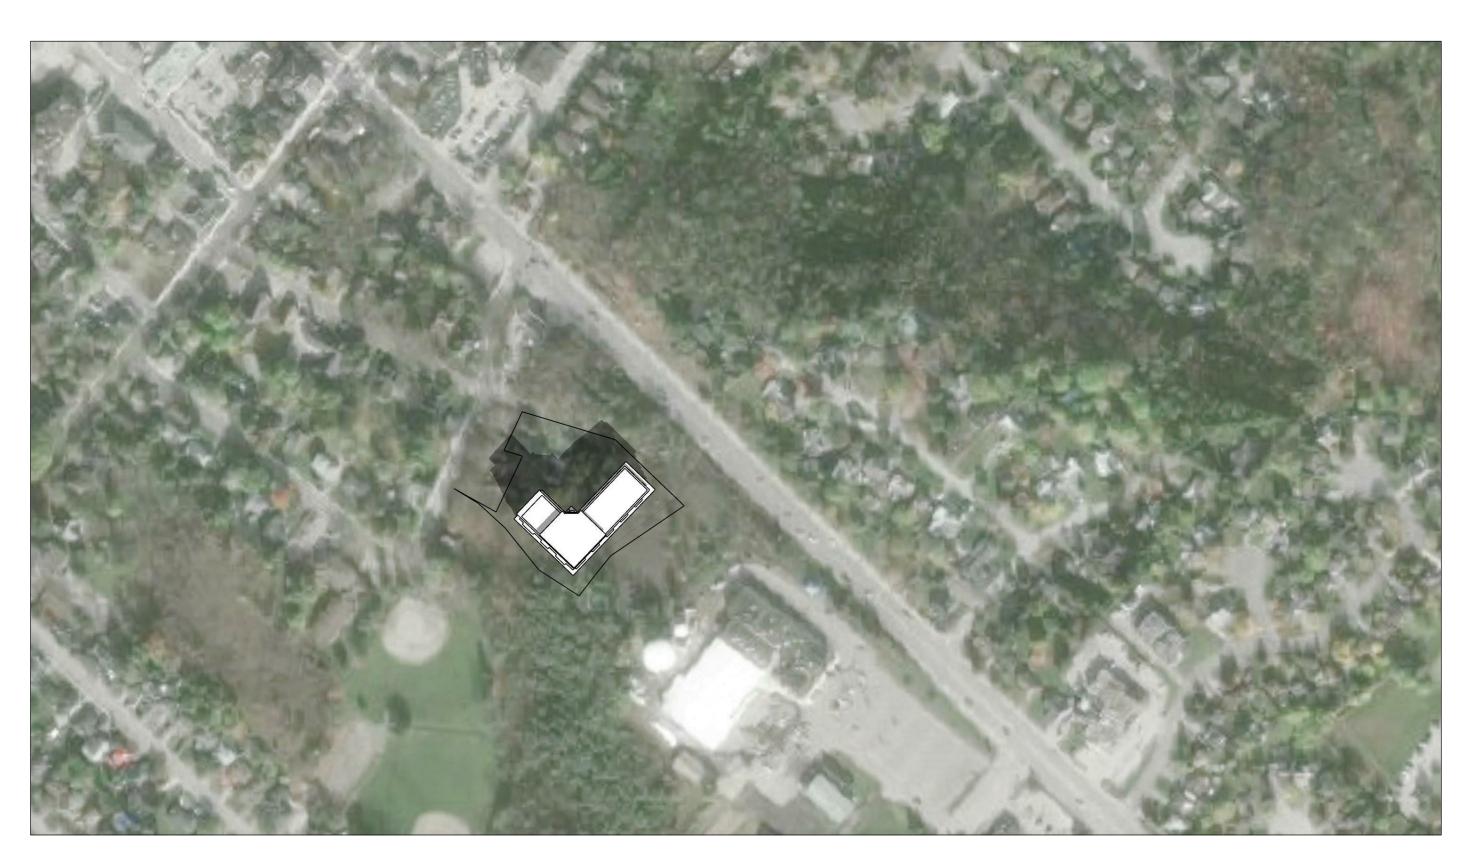

MARCH 21 11:00AM

MARCH 21 1:00PM MARCH 21 3:00PM

67 Lesmill Road Toronto, ON, M3B 2T8 T 416 425 2222 turnerfleischer.com

ne issue of this record drawing is a representation by Turner Fleischer Architects Inc. that the construction, enlarialteration of the areas shown unshaded is in general as opposed to precise conformity with the design prepared ovided by Turner Fleischer Architects inc. It is not a representation that the unshaded area is in conformity with at has been prepared or provided by others. The shaded areas were not verified, and Turner Fleischer Architects all not be held responsible for the accuracy of the information provided by Loblaw Companies Limited. The residence see contract documents, reflection the sonificiant chances in the work made during construction, are based on the companies of the provided by the contraction of the provided by Loblaw Companies Limited.

NOTE: SHADOW STUDIES HAVE BEEN PREPARED WITH APPROXIMATE GRADING OF CONTEXT SURROUNDING SUBJECT SITE.

1 2019-06-28 ISSUED FOR REZONING | F

84 NANCY STREET

BOLTON, ONTARIO

DRAWING

SHADOW STUDIES

PROJECT NO.
18.164RZ
PROJECT DATE
2019-06-26
DRAWN BY
Author