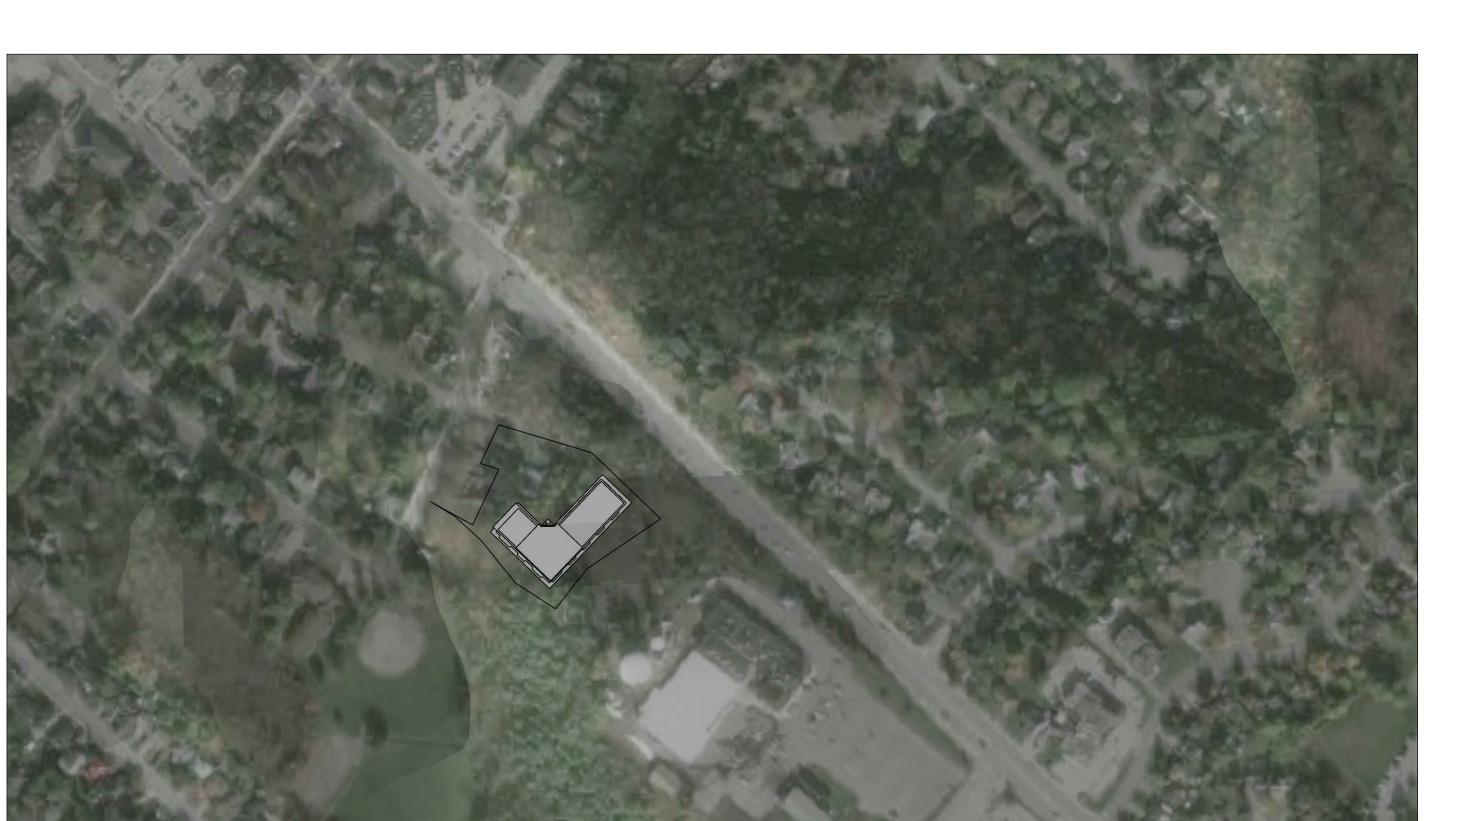

3B 2T8 T 416 425 2222 turnerfleischer.com

NOTE: SHADOW STUDIES HAVE BEEN PREPARED WITH APPROXIMATE GRADING OF CONTEXT SURROUNDING SUBJECT SITE.

**84 NANCY STREET** 

BOLTON, ONTARIO

SHADOW STUDIES

PROJECT DATE 2019-06-26







JUNE 21 7:00PM

67 Lesmill Road Toronto, ON, M3B 2T8 T 416 425 2222 turnerfleischer.com

NOTE: SHADOW STUDIES HAVE BEEN PREPARED WITH APPROXIMATE GRADING OF CONTEXT SURROUNDING SUBJECT SITE.

**84 NANCY STREET** 

BOLTON, ONTARIO

**SHADOW STUDIES** 

18.164RZ PROJECT DATE
2019-06-26

DRAWN BY
Author

CHECKED BY

Checker



RZ814





JUNE 21 5:00PM



SEPTEMBER 21 11:00AM



SEPTEMBER 21 1:00PM SEPTEMBER 21 3:00PM



67 Lesmill Road Toronto, ON, M3B 2T8 T 416 425 2222 turnerfleischer.com

**84 NANCY STREET** 

BOLTON, ONTARIO

SHADOW STUDIES

2019-06-26









> 67 Lesmill Road Toronto, ON, M3B 2T8 T 416 425 2222 turnerfleischer.com

The issue of this record drawing is a representation by Turner Fleischer Architects inc. that the construction, enlar or alteration of the areas shown unshaded is in general as opposed to precise conformity with the design prepare provided by Turner Fleischer Architects inc. It is not a representation that the unshaded area is in conformity with that has been prepared or provided by others. The shaded areas were not verified, and Turner Fleischer Architect shall not be held responsible for the accuracy of the information provided by Loblaw Companies Limited. The revisitness contract documents, reflecting the significant changes in the work made during construction, are based on furnished by the contract for Turner