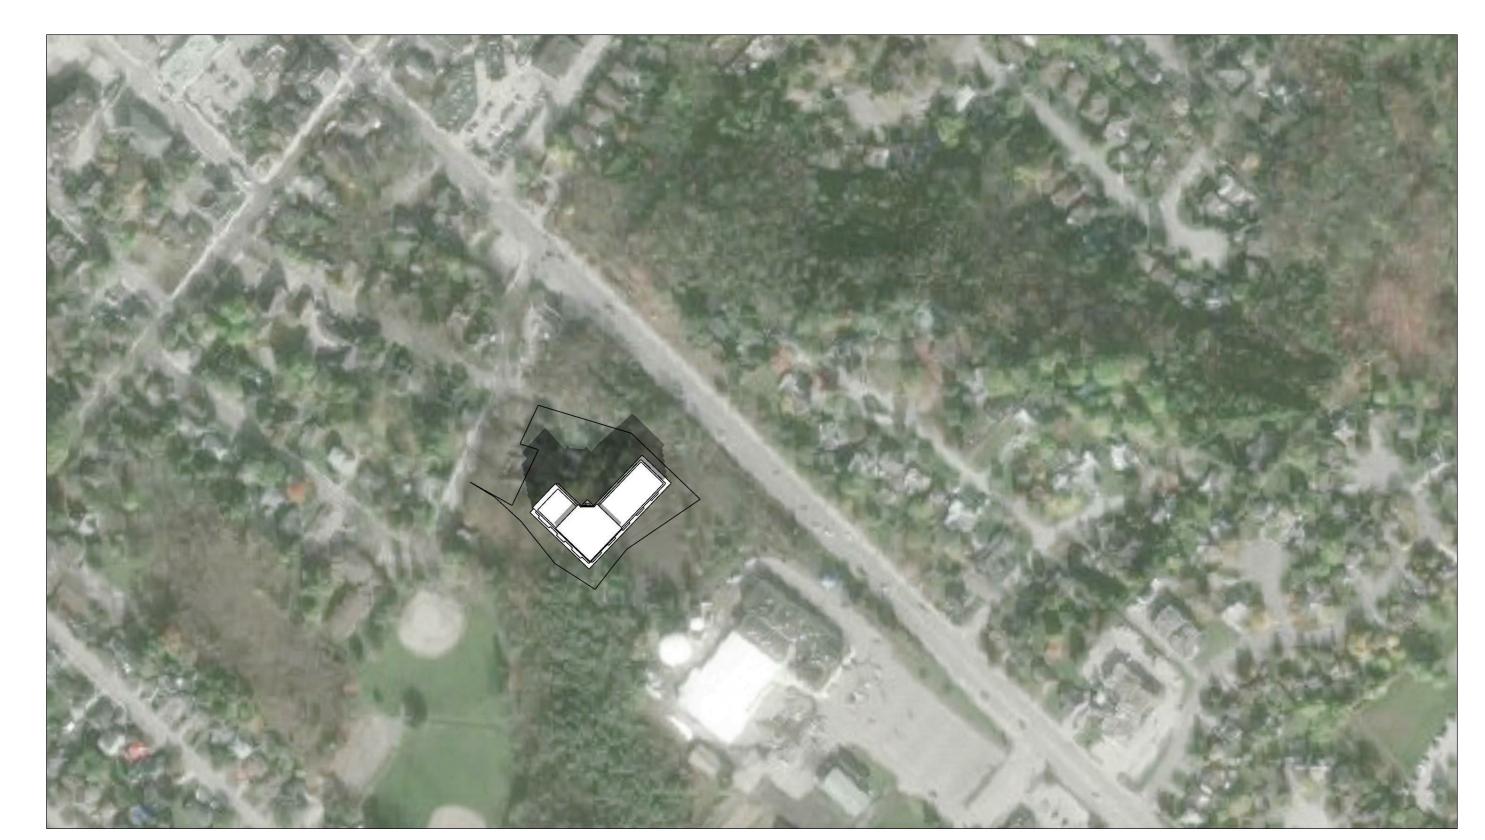

MARCH 21 11:00AM

MARCH 21 1:00PM MARCH 21 3:00PM

67 Lesmill Road Toronto, ON, M3B 2T8 T 416 425 2222 turnerfleischer.com

ne issue of this record drawing is a representation by Turner Fleischer Architects Inc. that the construction, enlarialteration of the areas shown unshaded is in general as opposed to precise conformity with the design prepared ovided by Turner Fleischer Architects inc. It is not a representation that the unshaded area is in conformity with at has been prepared or provided by others. The shaded areas were not verified, and Turner Fleischer Architects all not be held responsible for the accuracy of the information provided by Loblaw Companies Limited. The residence see contract documents, reflection the sonificiant chances in the work made during construction, are based on the companies of the provided by the contraction of the provided by Loblaw Companies Limited.

NOTE: SHADOW STUDIES HAVE BEEN PREPARED WITH APPROXIMATE GRADING OF CONTEXT SURROUNDING SUBJECT SITE.

1 2019-06-28 ISSUED FOR REZONING | F

84 NANCY STREET

BOLTON, ONTARIO

DRAWING

SHADOW STUDIES

PROJECT NO.
18.164RZ
PROJECT DATE
2019-06-26
DRAWN BY
Author

ASSOCIATION OF ARCHITECTS 2

ARCHITECTS 2

ARUSSELL L,FLEISCHER 15

LICENCE 5004

AWING NO.

MARCH 21 7:00PM

67 Lesmill Road Toronto, ON, M3B 2T8 T 416 425 2222 turnerfleischer.com

NOTE: SHADOW STUDIES HAVE BEEN PREPARED WITH APPROXIMATE GRADING OF CONTEXT SURROUNDING SUBJECT SITE.