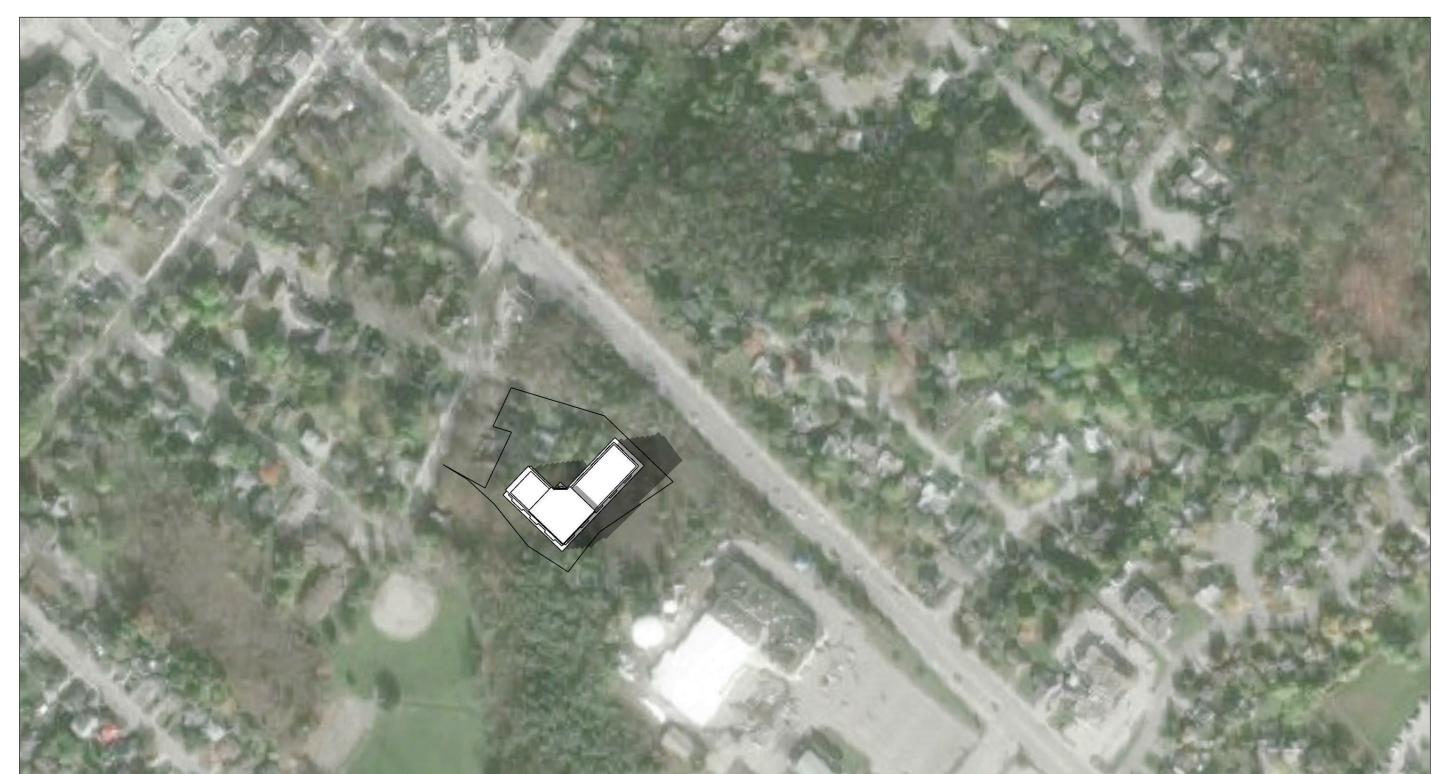

NOTE: SHADOW STUDIES HAVE BEEN PREPARED WITH APPROXIMATE GRADING OF CONTEXT SURROUNDING SUBJECT SITE.

1 2019-06-28 ISSUED FOR REZONING | F

84 NANCY STREET

BOLTON, ONTARIO

DRAWING

SHADOW STUDIES

PROJECT NO.
18.164RZ
PROJECT DATE
2019-06-26
DRAWN BY
Author