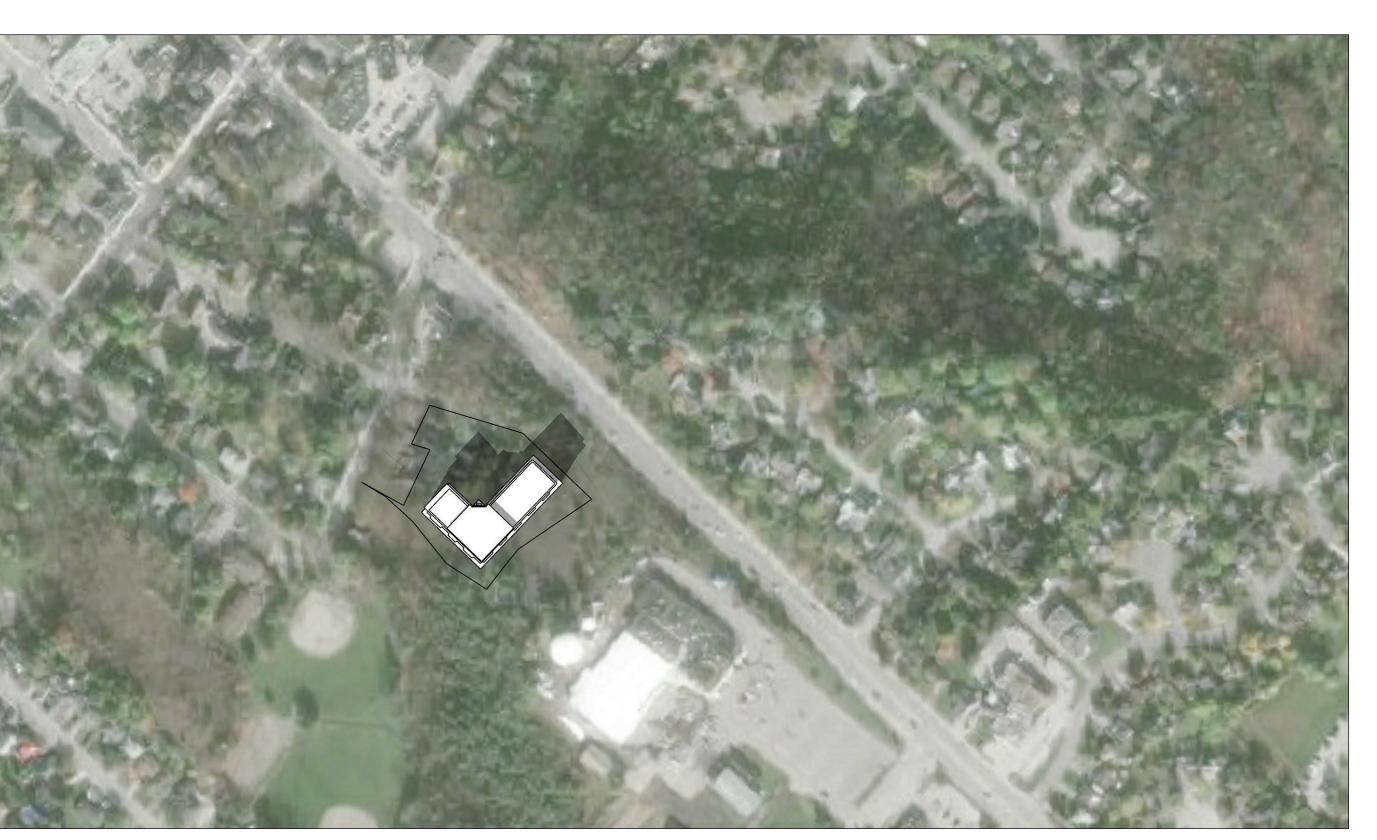

MARCH 21 11:00AM

MARCH 21 1:00PM MARCH 21 3:00PM

67 Lesmill Road Toronto, ON, M3B 2T8 T 416 425 2222 turnerfleischer.com

ne issue of this record drawing is a representation by Turner Fleischer Architects Inc. that the construction, enlarialteration of the areas shown unshaded is in general as opposed to precise conformity with the design prepared ovided by Turner Fleischer Architects inc. It is not a representation that the unshaded area is in conformity with at has been prepared or provided by others. The shaded areas were not verified, and Turner Fleischer Architects all not be held responsible for the accuracy of the information provided by Loblaw Companies Limited. The residence see contract documents, reflection the sonificiant chances in the work made during construction, are based on the companies of the provided by the contraction of the provided by Loblaw Companies Limited.

NOTE: SHADOW STUDIES HAVE BEEN PREPARED WITH APPROXIMATE GRADING OF CONTEXT SURROUNDING SUBJECT SITE.

1 2019-06-28 ISSUED FOR REZONING | F

84 NANCY STREET

BOLTON, ONTARIO

DRAWING

SHADOW STUDIES

PROJECT NO.
18.164RZ
PROJECT DATE
2019-06-26
DRAWN BY
Author

ASSOCIATION OF ARCHITECTS 2

ARCHITECTS 2

ARUSSELL L,FLEISCHER 15

LICENCE 5004

AWING NO.

MARCH 21 7:00PM

67 Lesmill Road Toronto, ON, M3B 2T8 T 416 425 2222 turnerfleischer.com

NOTE: SHADOW STUDIES HAVE BEEN PREPARED WITH APPROXIMATE GRADING OF CONTEXT SURROUNDING SUBJECT SITE.