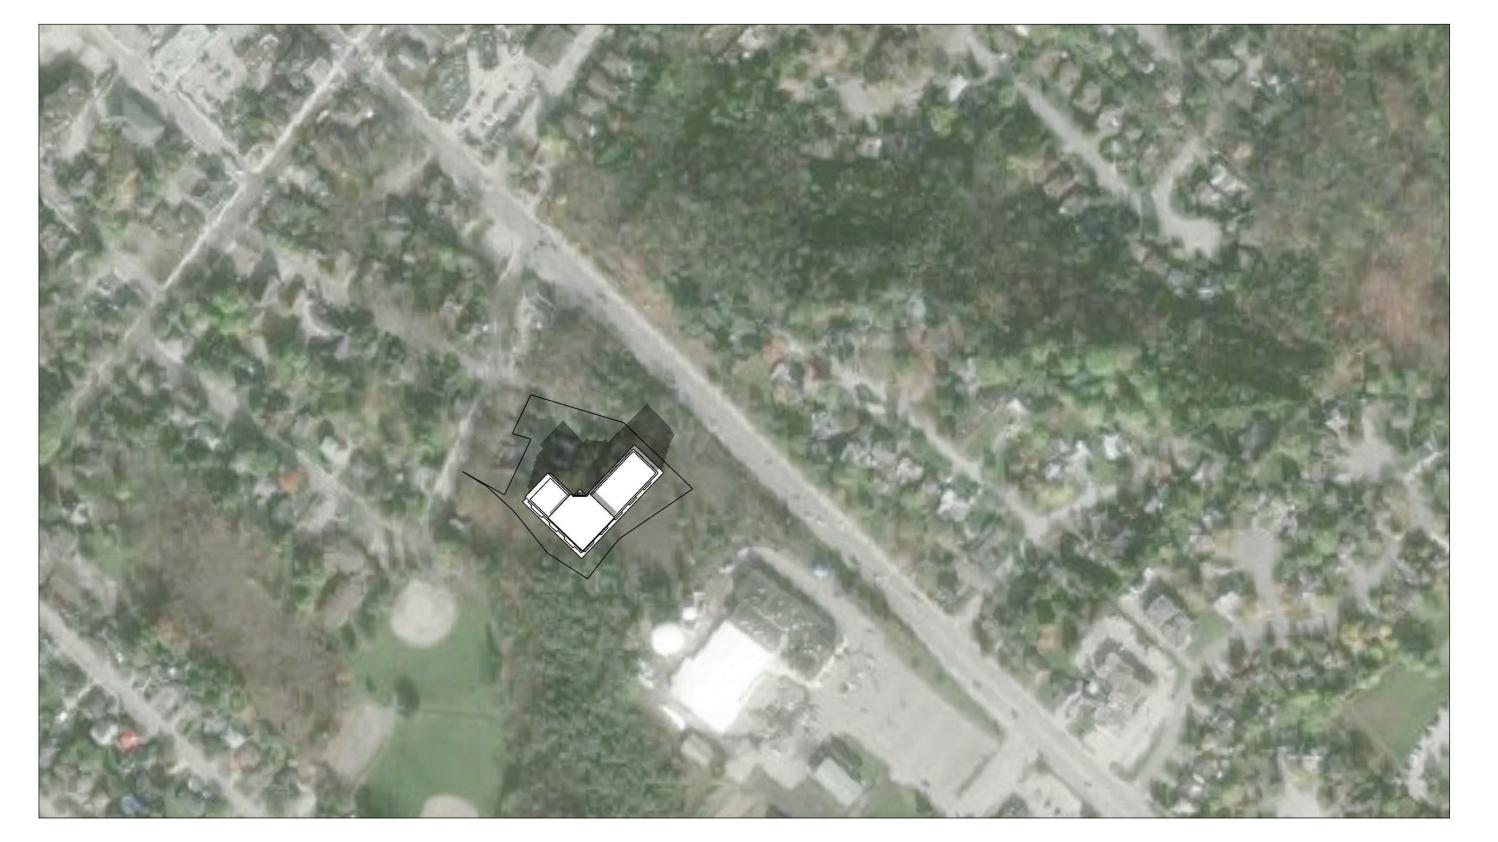

SHADOW STUDIES

PROJECT DATE 2019-06-26

JUNE 21 7:00PM

67 Lesmill Road Toronto, ON, M3B 2T8 T 416 425 2222 turnerfleischer.com

NOTE: SHADOW STUDIES HAVE BEEN PREPARED WITH APPROXIMATE GRADING OF CONTEXT SURROUNDING SUBJECT SITE.

**84 NANCY STREET** 

BOLTON, ONTARIO

**SHADOW STUDIES** 

18.164RZ PROJECT DATE
2019-06-26

DRAWN BY
Author

CHECKED BY

Checker

RZ814