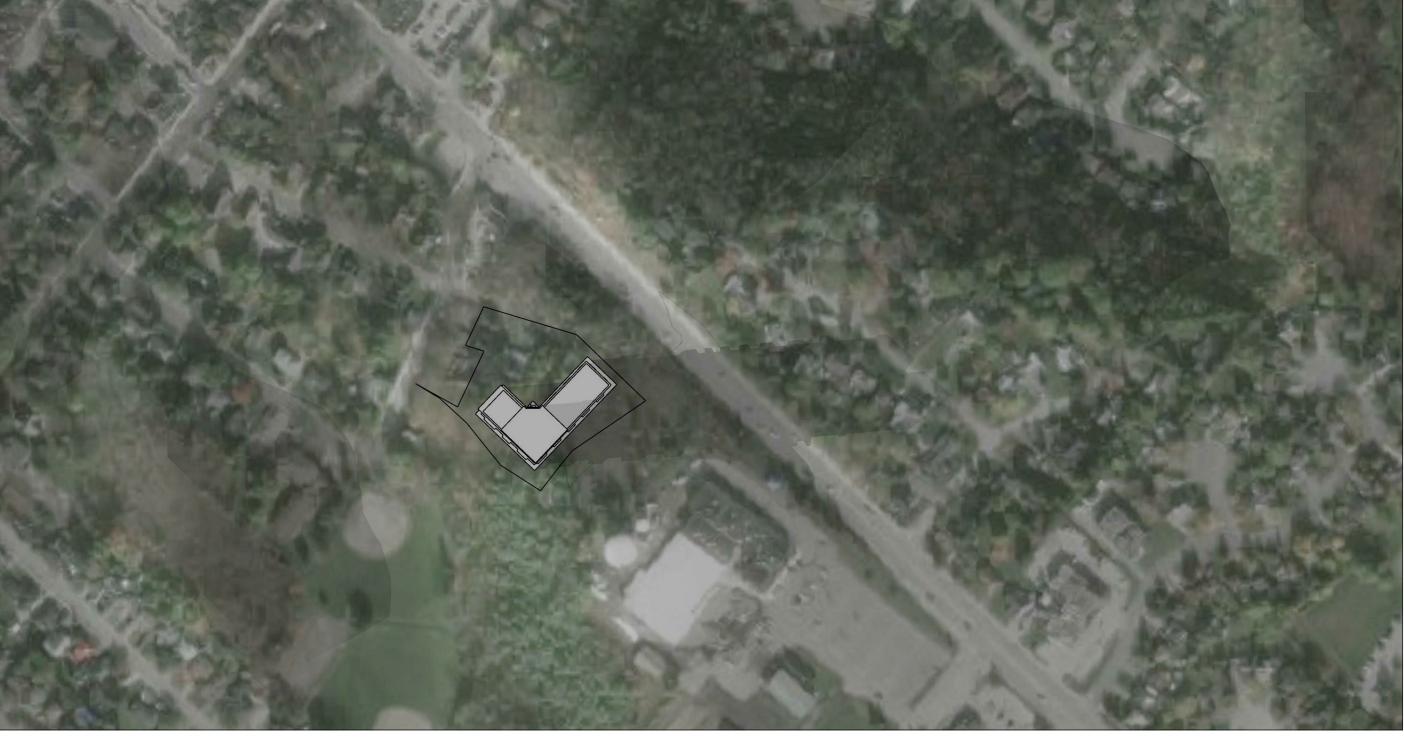

NOTE: SHADOW STUDIES HAVE BEEN PREPARED WITH APPROXIMATE GRADING OF CONTEXT SURROUNDING SUBJECT SITE.

1 2019-06-28 ISSUED FOR REZONING | F

84 NANCY STREET

BOLTON, ONTARIO

DRAWING

SHADOW STUDIES

PROJECT NO.
18.164RZ
PROJECT DATE
2019-06-26
DRAWN BY
Author