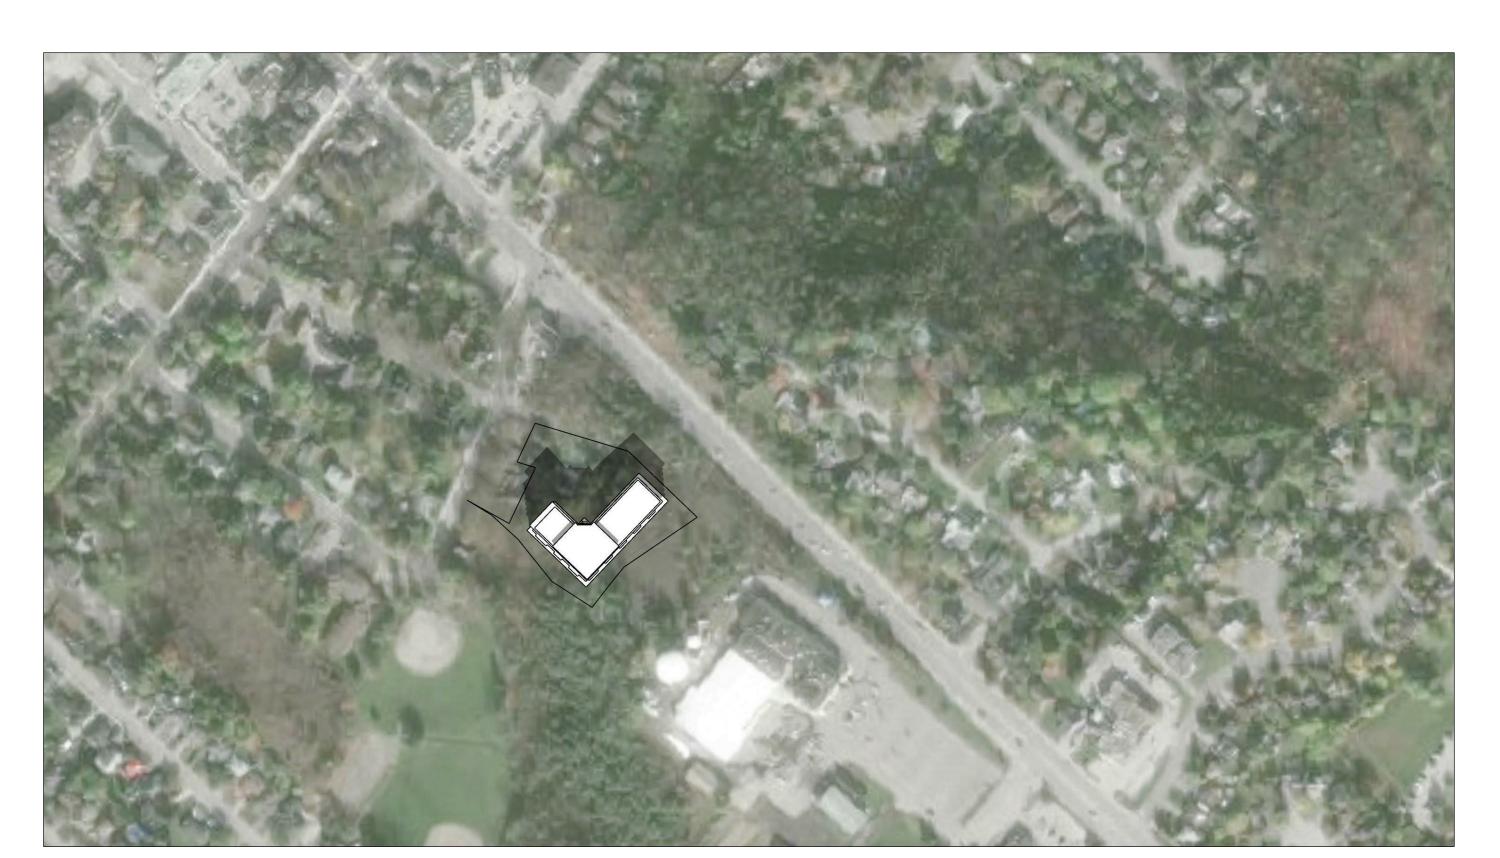

NOTE: SHADOW STUDIES HAVE BEEN PREPARED WITH APPROXIMATE GRADING OF CONTEXT SURROUNDING SUBJECT SITE.

1 2019-06-28 ISSUED FOR REZONING | F

84 NANCY STREET

BOLTON, ONTARIO

DRAWING

SHADOW STUDIES

PROJECT NO.
18.164RZ
PROJECT DATE
2019-06-26
DRAWN BY
Author