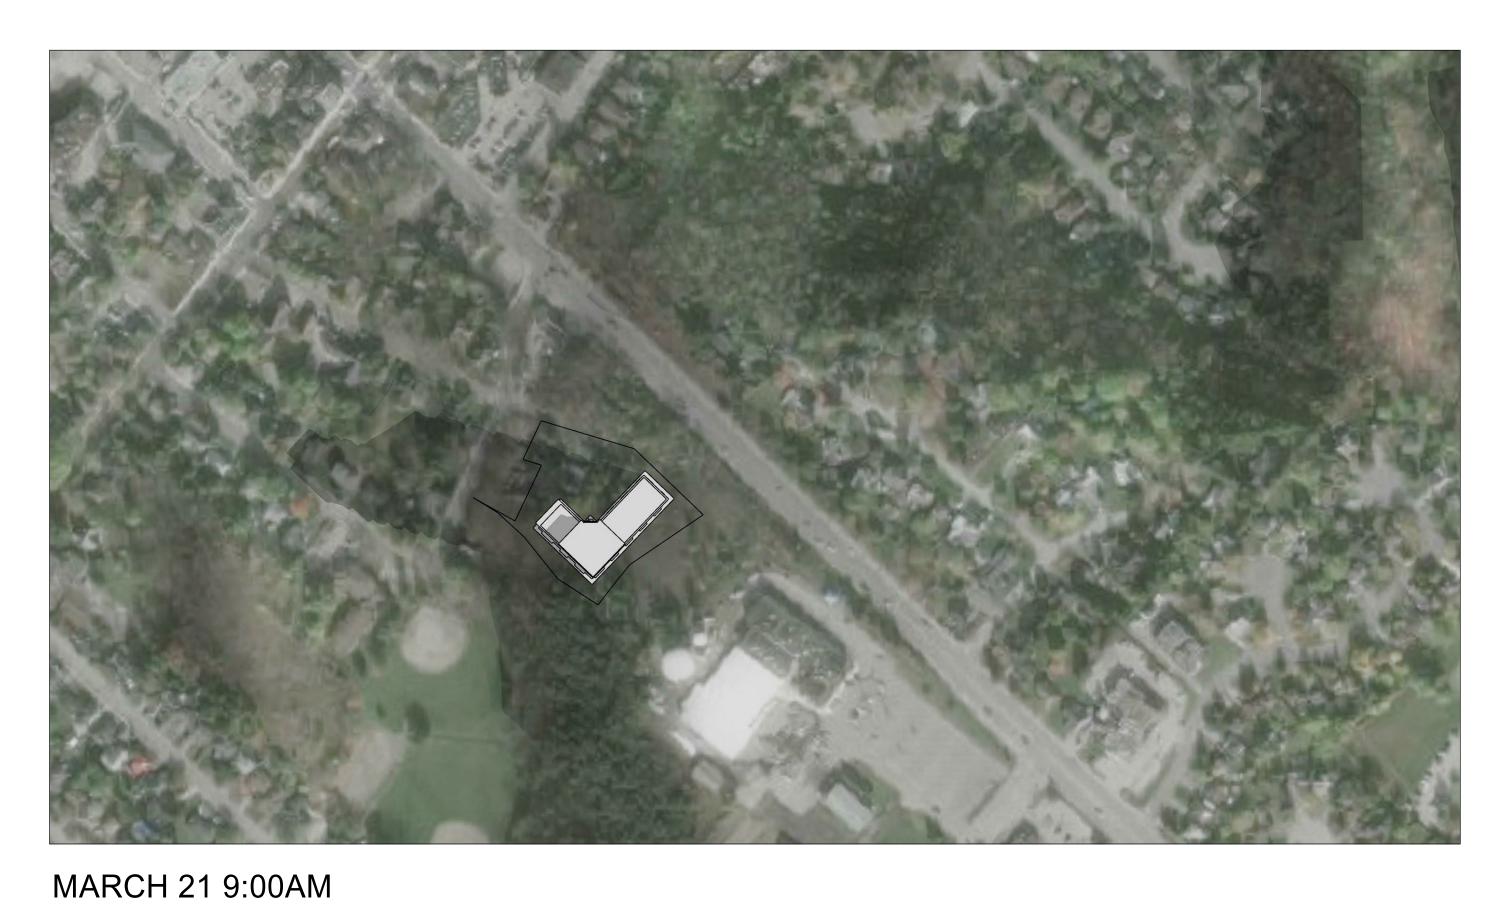

MARCH 21 11:00AM

MARCH 21 1:00PM MARCH 21 3:00PM

67 Lesmill Road Toronto, ON, M3B 2T8 T 416 425 2222 turnerfleischer.com

ne issue of this record drawing is a representation by Turner Fleischer Architects Inc. that the construction, enlarialteration of the areas shown unshaded is in general as opposed to precise conformity with the design prepared ovided by Turner Fleischer Architects inc. It is not a representation that the unshaded area is in conformity with at has been prepared or provided by others. The shaded areas were not verified, and Turner Fleischer Architects all not be held responsible for the accuracy of the information provided by Loblaw Companies Limited. The residence see contract documents, reflection the sonificiant chances in the work made during construction, are based on the companies of the provided by the contraction of the provided by Loblaw Companies Limited.

NOTE: SHADOW STUDIES HAVE BEEN PREPARED WITH APPROXIMATE GRADING OF CONTEXT SURROUNDING SUBJECT SITE.

1 2019-06-28 ISSUED FOR REZONING | F

84 NANCY STREET

BOLTON, ONTARIO

DRAWING

SHADOW STUDIES

PROJECT NO.
18.164RZ
PROJECT DATE
2019-06-26
DRAWN BY
Author

ASSOCIATION OF ARCHITECTS 2

ARCHITECTS 2

ARUSSELL L,FLEISCHER 15

LICENCE 5004

AWING NO.

MARCH 21 7:00PM

67 Lesmill Road Toronto, ON, M3B 2T8 T 416 425 2222 turnerfleischer.com

NOTE: SHADOW STUDIES HAVE BEEN PREPARED WITH APPROXIMATE GRADING OF CONTEXT SURROUNDING SUBJECT SITE.