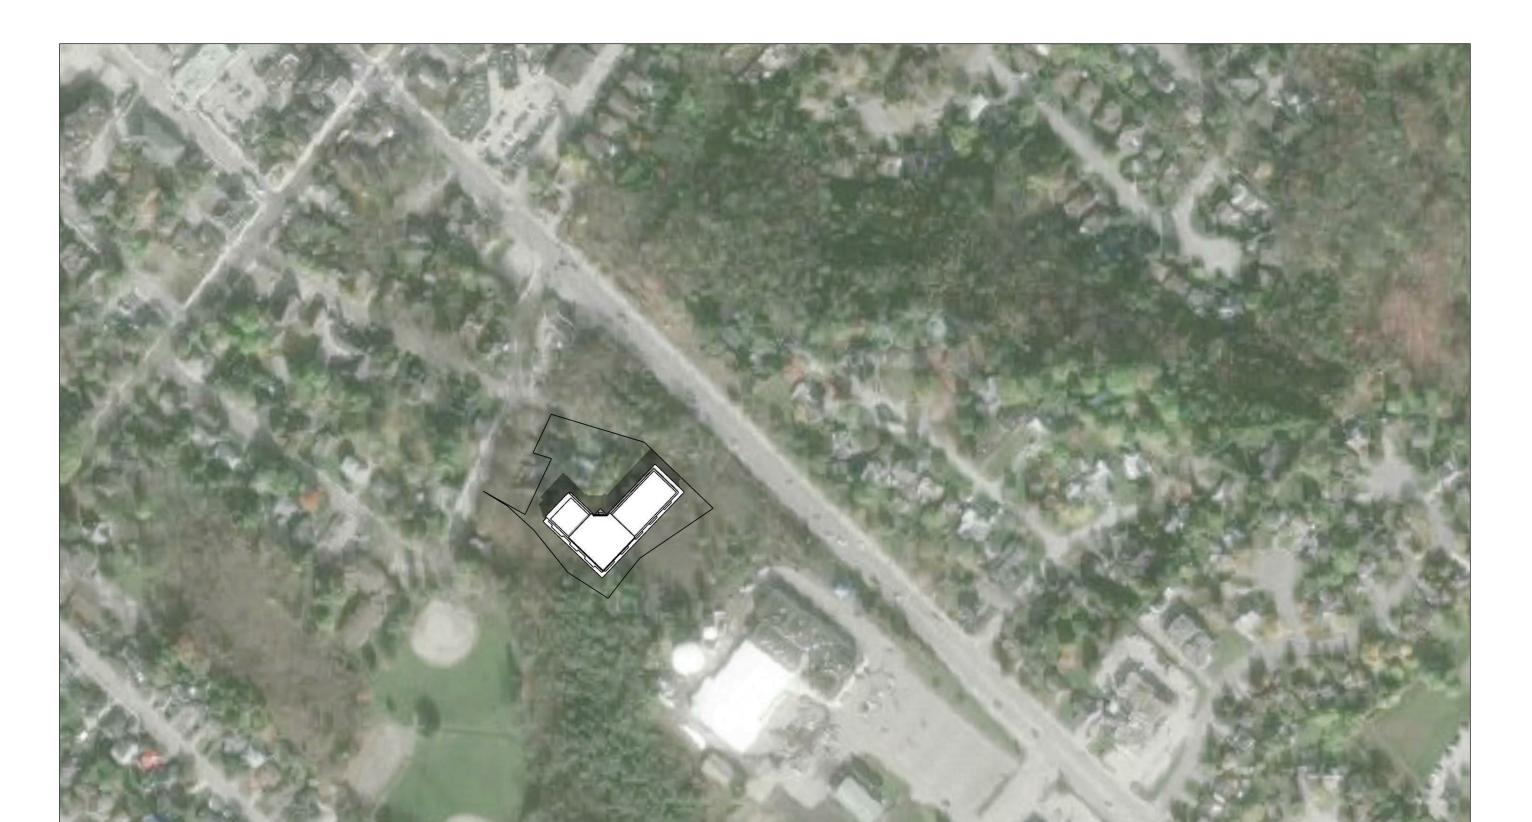

MARCH 21 11:00AM

MARCH 21 1:00PM MARCH 21 3:00PM

67 Lesmill Road Toronto, ON, M3B 2T8 T 416 425 2222 turnerfleischer.com

ne issue of this record drawing is a representation by Turner Fleischer Architects Inc. that the construction, enlarialteration of the areas shown unshaded is in general as opposed to precise conformity with the design prepared ovided by Turner Fleischer Architects inc. It is not a representation that the unshaded area is in conformity with at has been prepared or provided by others. The shaded areas were not verified, and Turner Fleischer Architects all not be held responsible for the accuracy of the information provided by Loblaw Companies Limited. The residence see contract documents, reflection the sonificiant chances in the work made during construction, are based on the companies of the provided by the contraction of the provided by Loblaw Companies Limited.

NOTE: SHADOW STUDIES HAVE BEEN PREPARED WITH APPROXIMATE GRADING OF CONTEXT SURROUNDING SUBJECT SITE.

1 2019-06-28 ISSUED FOR REZONING | F

84 NANCY STREET

BOLTON, ONTARIO

DRAWING

SHADOW STUDIES

PROJECT NO.
18.164RZ
PROJECT DATE
2019-06-26
DRAWN BY
Author