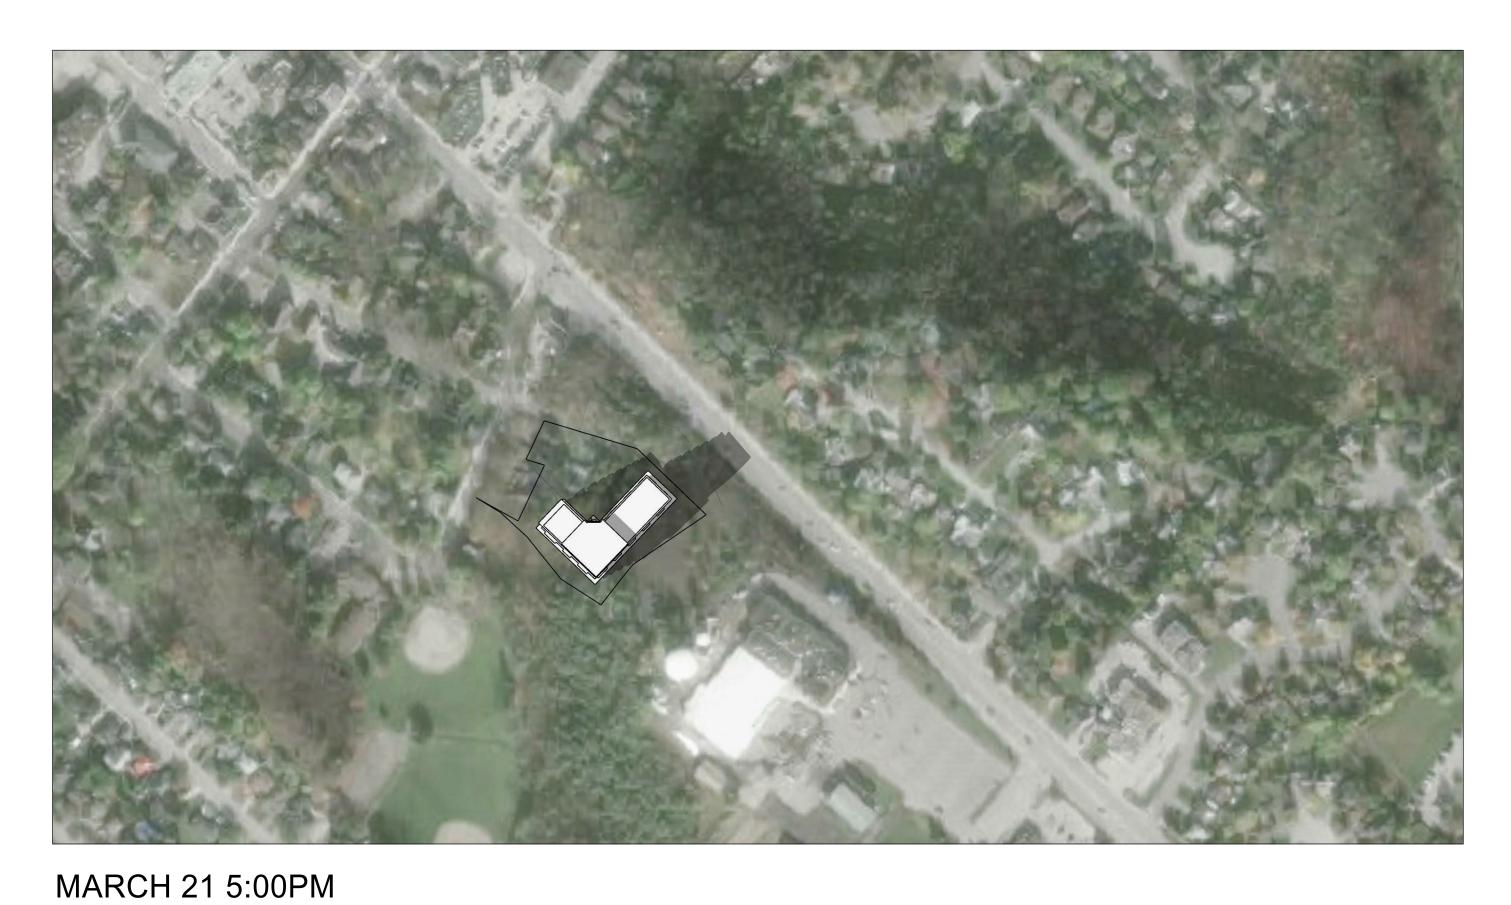

NOTE: SHADOW STUDIES HAVE BEEN PREPARED WITH APPROXIMATE GRADING OF CONTEXT SURROUNDING SUBJECT SITE.

1 2019-06-28 ISSUED FOR REZONING | F

84 NANCY STREET

BOLTON, ONTARIO

DRAWING

SHADOW STUDIES

PROJECT NO.
18.164RZ
PROJECT DATE
2019-06-26
DRAWN BY
Author