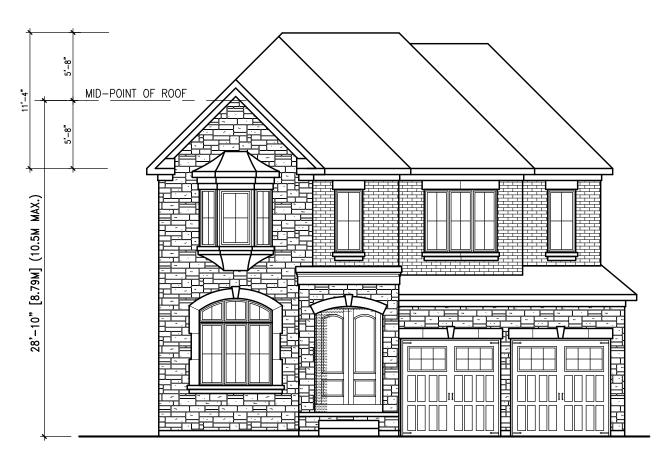

FRONT ELEVATION 'A' 43-6

43'

| 7 .                                                                                                                                                                                                                   |             | <u> </u> | 4            |                            | project no.          | 2020 JAN.14 CC                        | 7 70                       |  |  |
|-----------------------------------------------------------------------------------------------------------------------------------------------------------------------------------------------------------------------|-------------|----------|--------------|----------------------------|----------------------|---------------------------------------|----------------------------|--|--|
| [6].                                                                                                                                                                                                                  |             | ٠.       |              | DOLTON MIDTOWN DEVELOPMENT | 13021                |                                       | \                          |  |  |
| 5 .                                                                                                                                                                                                                   |             |          |              | BOLTON MIDTOWN DEVELOPMENT | area summary (sq ft) | CONCEPT 30' & 43'                     | W W                        |  |  |
| 4   .                                                                                                                                                                                                                 |             | .        |              |                            |                      | CONCLIT 50 & 45                       | DESIGN                     |  |  |
| 3 .                                                                                                                                                                                                                   |             | ١.       | 1 🖳          |                            |                      | unit name                             |                            |  |  |
| 2                                                                                                                                                                                                                     |             | Ť        | 1            | NUNNVILLE RD.              |                      | _                                     | 255 Consumers Rd Suite 120 |  |  |
|                                                                                                                                                                                                                       | <del></del> | ÷        | اية          | HOHITTIELE IND.            |                      | unit number                           | Toronto ON M2J 1R4         |  |  |
| 1 .                                                                                                                                                                                                                   |             | ١.       | \ <u>`</u> . | BOLTON, ON.                |                      | unit number                           | t 416.630.2255             |  |  |
| no. description                                                                                                                                                                                                       | date        | by       | ions         | BULTUN, UN.                |                      | 1 1 1 1 1 1 1 1 1 1 1 1 1 1 1 1 1 1 1 | f 416.630.4782             |  |  |
| ALVIN - G:\ARCHIVE\DESIGN\2019\19021.MOR\UNITS\Concept Plans\concept 30' & 43'.dwg - Fri - May 8 2020 - 11:25 AM                                                                                                      |             |          |              |                            |                      |                                       |                            |  |  |
| All drawings specifications, related documents and design are the copyright property of VA3 DESIGN. Reproduction of this property in whole or in part is strictly prohibited without VA3 DESIGN's written permission. |             |          |              |                            |                      |                                       |                            |  |  |