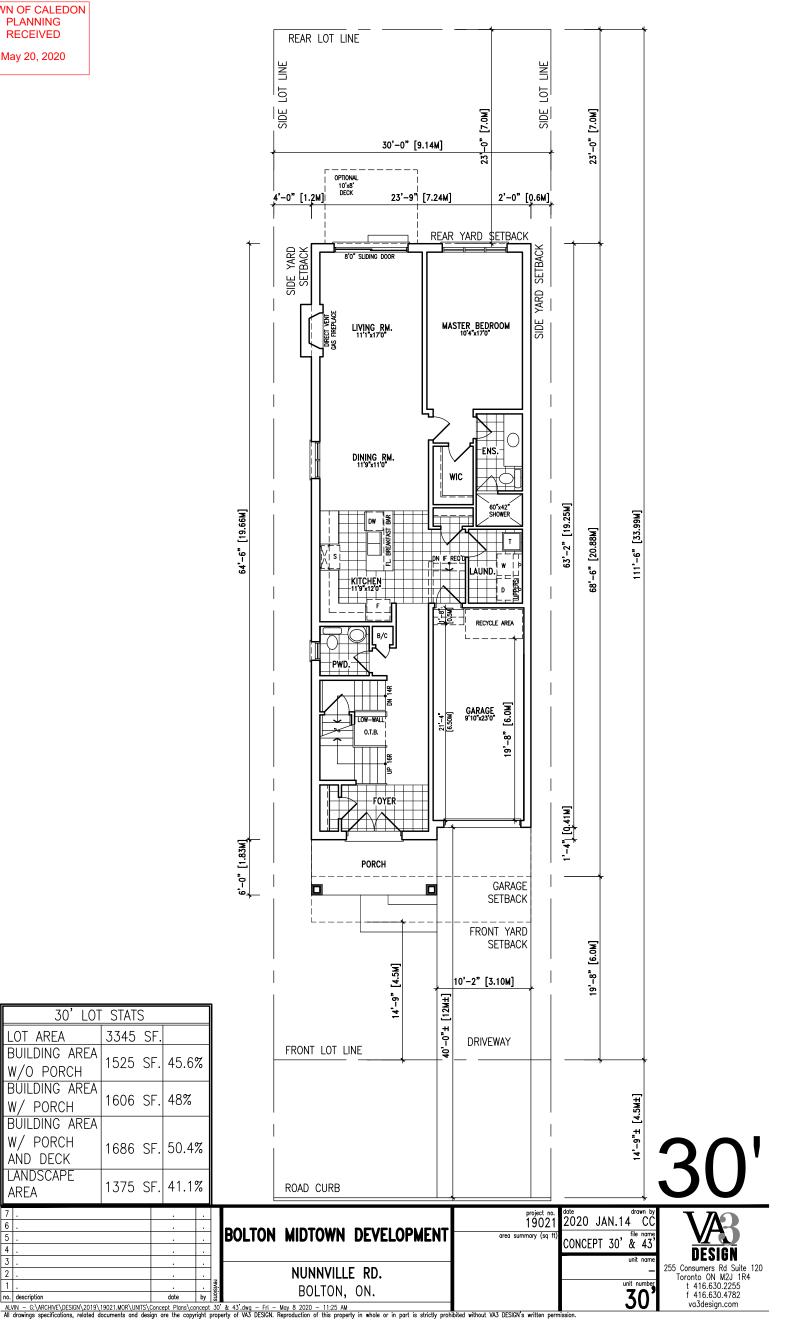

TOWN OF CALEDON **PLANNING** RECEIVED May 20, 2020

30' LOT STATS

3345 SF.

1525 SF.

1606 SF.

1375 SF.

LOT AREA

BUILDING AREA

W/ PORCH BUILDING AREA

W/ PORCH

AND DECK LANDSCAPE

AREA

W/O PORCH BÚILDING AREA

ELEVATION 'A' 30-2

30'

| 7 .                                                                                                                                                                                                                   |                 |        |       |                                         | project no.          | date 2020 JAN.14 CC | 7 70                                             |  |  |  |  |
|-----------------------------------------------------------------------------------------------------------------------------------------------------------------------------------------------------------------------|-----------------|--------|-------|-----------------------------------------|----------------------|---------------------|--------------------------------------------------|--|--|--|--|
| 6 .                                                                                                                                                                                                                   |                 |        |       | DOLTON MIDTOWN DEVELOPMENT              | 19021                |                     | \                                                |  |  |  |  |
| 5 .                                                                                                                                                                                                                   |                 |        |       | BOLTON MIDTOWN DEVELOPMENT              | area summary (sq ft) | CONCEPT 30' & 43'   | V/ W                                             |  |  |  |  |
| 4 .                                                                                                                                                                                                                   |                 |        | 1     |                                         |                      |                     | DECIGN                                           |  |  |  |  |
| 3.                                                                                                                                                                                                                    |                 | ١.     |       |                                         |                      | unit name           |                                                  |  |  |  |  |
| 2 .                                                                                                                                                                                                                   |                 |        |       | NUNNVILLE RD.                           |                      | -                   | 255 Consumers Rd Suite 120<br>Toronto ON M2J 1R4 |  |  |  |  |
| 1   .                                                                                                                                                                                                                 |                 | ١.     | evis  | BOLTON, ON.                             |                      | unit number         | t 416.630.2255                                   |  |  |  |  |
| no. description                                                                                                                                                                                                       | date            | by     | Suo   | BULTUN, UN.                             |                      | I                   | f 416.630.4782                                   |  |  |  |  |
| ALVIN - G:\ARCHIVE\DESIGN\2019\19021.MOR\UNITS\                                                                                                                                                                       | Concept Plans\c | oncept | t 30' | & 43'.dwg - Fri - May 8 2020 - 11:25 AM |                      | 50                  | va3design.com                                    |  |  |  |  |
| All drawings specifications, related documents and design are the copyright property of VA3 DESIGN. Reproduction of this property in whole or in part is strictly prohibited without VA3 DESIGN's written permission. |                 |        |       |                                         |                      |                     |                                                  |  |  |  |  |