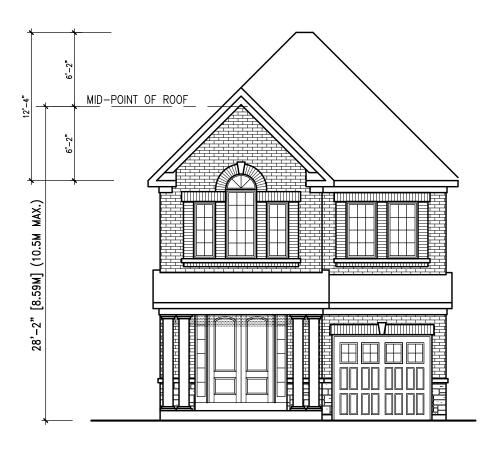

W/ PORCH BUILDING AREA

W/ PORCH

AND DECK LANDSCAPE

AREA

W/O PORCH BÚILDING AREA

ELEVATION 'A' 30-2

30'

| 7 .                                                                                                                                                                                                                   |                 |        |       |                                         | project no.          | date 2020 JAN.14 CC | 7 70                                             |  |  |  |  |
|-----------------------------------------------------------------------------------------------------------------------------------------------------------------------------------------------------------------------|-----------------|--------|-------|-----------------------------------------|----------------------|---------------------|--------------------------------------------------|--|--|--|--|
| 6 .                                                                                                                                                                                                                   |                 |        |       | DOLTON MIDTOWN DEVELOPMENT              | 19021                |                     | \                                                |  |  |  |  |
| 5 .                                                                                                                                                                                                                   |                 |        |       | BOLTON MIDTOWN DEVELOPMENT              | area summary (sq ft) | CONCEPT 30' & 43'   | V/ W                                             |  |  |  |  |
| 4 .                                                                                                                                                                                                                   |                 |        | 1     |                                         |                      |                     | DECIGN                                           |  |  |  |  |
| 3.                                                                                                                                                                                                                    |                 | ١.     |       |                                         |                      | unit name           |                                                  |  |  |  |  |
| 2 .                                                                                                                                                                                                                   |                 |        |       | NUNNVILLE RD.                           |                      | -                   | 255 Consumers Rd Suite 120<br>Toronto ON M2J 1R4 |  |  |  |  |
| 1   .                                                                                                                                                                                                                 |                 | ١.     | evis  | BOLTON, ON.                             |                      | unit number         | t 416.630.2255                                   |  |  |  |  |
| no. description                                                                                                                                                                                                       | date            | by     | Suo   | BULTUN, UN.                             |                      | I                   | f 416.630.4782                                   |  |  |  |  |
| ALVIN - G:\ARCHIVE\DESIGN\2019\19021.MOR\UNITS\                                                                                                                                                                       | Concept Plans\c | oncept | t 30' | & 43'.dwg - Fri - May 8 2020 - 11:25 AM |                      | 50                  | va3design.com                                    |  |  |  |  |
| All drawings specifications, related documents and design are the copyright property of VA3 DESIGN. Reproduction of this property in whole or in part is strictly prohibited without VA3 DESIGN's written permission. |                 |        |       |                                         |                      |                     |                                                  |  |  |  |  |