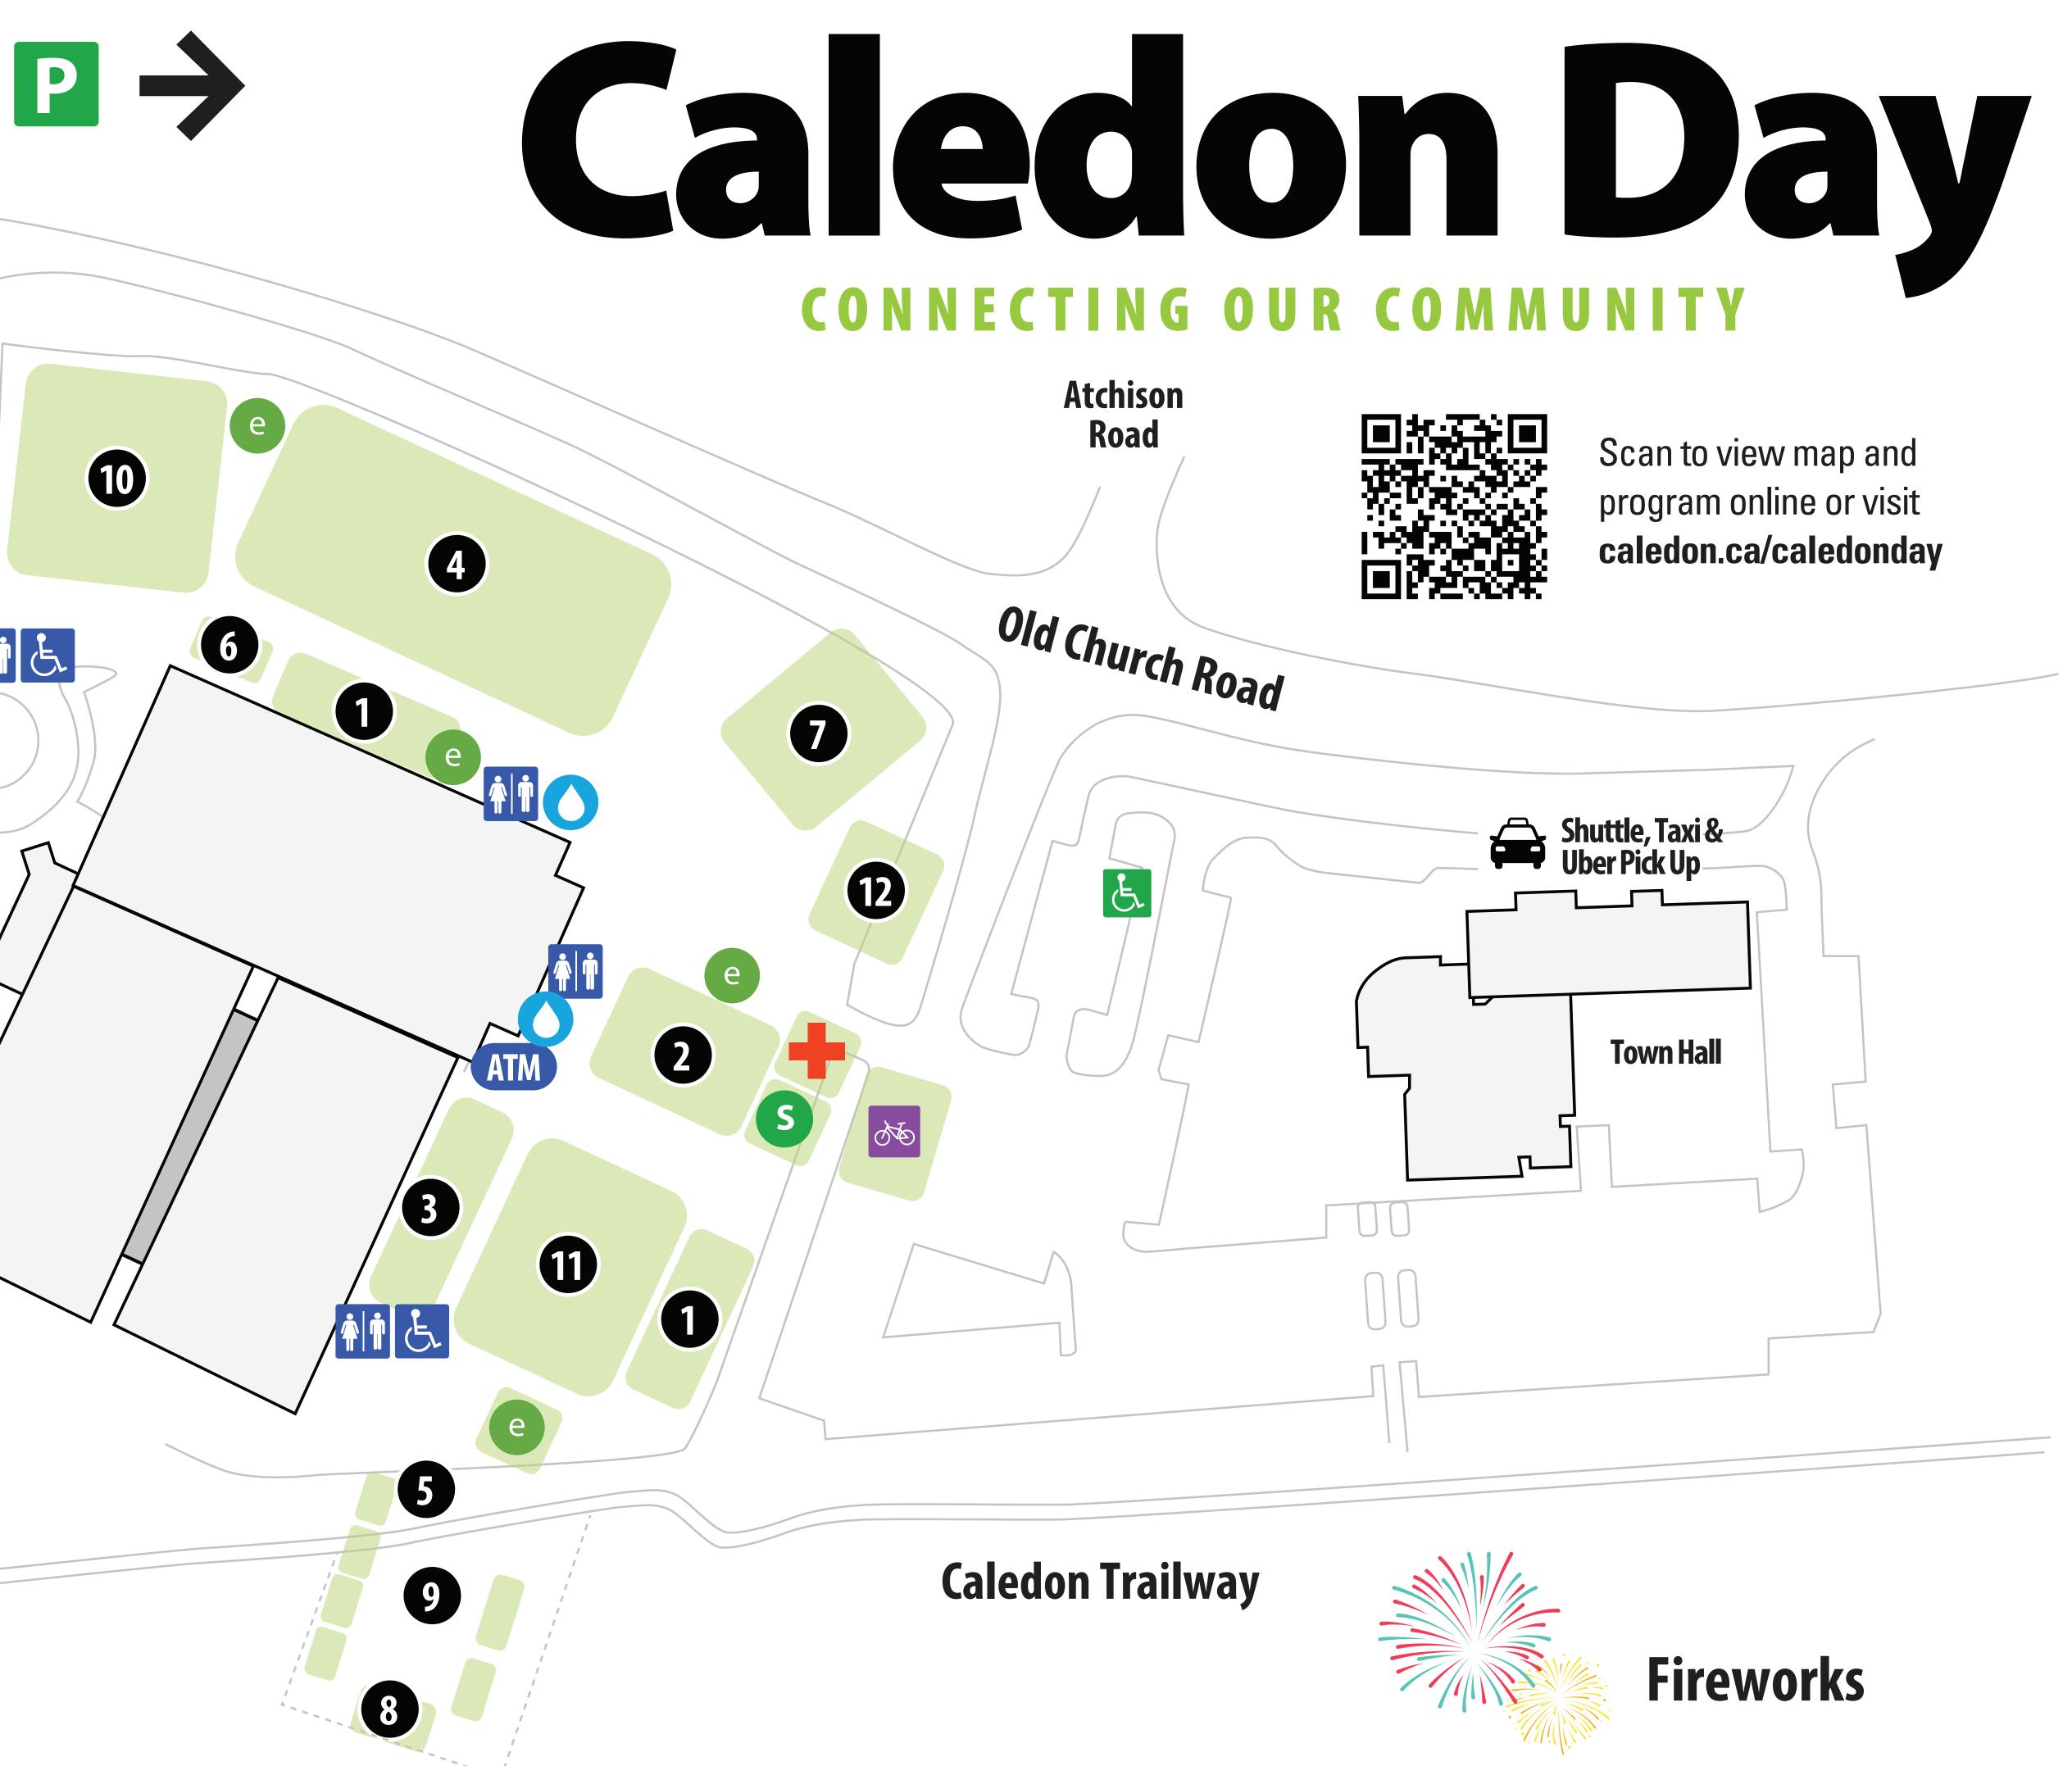

## **MAP GUIDE:**

- **Cheers Caledon Community Corner** 2 3 **Dog Show Food Vendors** 4 **Infant Feeding** 5 and Changing
- Library 6
- 7 Main Stage
- **Tim Hortons** 8 **Community Stage**
- **Tim Hortons** 9 **Community Zone**
- Touch a Truck Zone 10
- **Vendors Market**
- **VIP** Zone (12)

## **FEATURES:**

**TIM HORTON'S CO** activities such as r Tim Horton's Quene community mural,

**TIM HORTON'S CO** eight engaging loca

**CHEERS CALEDON** beverages from loc vendors are open f

**VENDORS MARKE** variety of local artis

**COMMUNITY COR** organizations and

**INFANT FEEDING** Wellness. Located

**TOUCH A TRUCK Z** Works department

## TRANSPORTATION

- Free Parking -1. run round-trip
- 2. Shuttle Busse Community Ce Hall between

| DMMUNITY STAGE – The Tim Horton's Community Stage offers         val performances throughout the afternoon from 2:30 pm - 5:45 pm.         N – Cheers Caledon is back as part of Caledon Day! Enjoy some         cal breweries and cideries in Caledon. The Cheers Caledon         from 2 – 10 p.m.         ET – Visit the local Artisan Vendors Market which features a         isan vendors from Caledon.         RNER – Check out the Community Corner to learn more about         businesses that support the Caledon Community!         STATION – Sponsored by Family Health Chiropractic and         I in the Community Zone.         ZONE – Learn about equipment from The Town of Caledon's Public         t and how this equipment is used in your community!         N OPTIONS:         – available at Robert F Hall and St. Cornelius schools. A shuttle will                                                                                                                                                                                                                                                                                                                                                                                                                                                                                                                                                                                                                                                                                                                                                                                                                                                                                                                                                                                                                                                                                                                                                                                                                                                                    |                                                                                                                              |
|---------------------------------------------------------------------------------------------------------------------------------------------------------------------------------------------------------------------------------------------------------------------------------------------------------------------------------------------------------------------------------------------------------------------------------------------------------------------------------------------------------------------------------------------------------------------------------------------------------------------------------------------------------------------------------------------------------------------------------------------------------------------------------------------------------------------------------------------------------------------------------------------------------------------------------------------------------------------------------------------------------------------------------------------------------------------------------------------------------------------------------------------------------------------------------------------------------------------------------------------------------------------------------------------------------------------------------------------------------------------------------------------------------------------------------------------------------------------------------------------------------------------------------------------------------------------------------------------------------------------------------------------------------------------------------------------------------------------------------------------------------------------------------------------------------------------------------------------------------------------------------------------------------------------------------------------------------------------------------------------------------------------------------------------------------------------------------------------------------------------------------------------|------------------------------------------------------------------------------------------------------------------------------|
| <ul> <li>al performances throughout the afternoon from 2:30 pm - 5:45 pm.</li> <li>A – Cheers Caledon is back as part of Caledon Day! Enjoy some cal breweries and cideries in Caledon. The Cheers Caledon from 2 – 10 p.m.</li> <li>T – Visit the local Artisan Vendors Market which features a isan vendors from Caledon.</li> <li>RNER – Check out the Community Corner to learn more about businesses that support the Caledon Community!</li> <li>STATION – Sponsored by Family Health Chiropractic and l in the Community Zone.</li> <li>CONE – Learn about equipment from The Town of Caledon's Public t and how this equipment is used in your community!</li> <li>N OPTIONS:</li> <li>– available at Robert F Hall and St. Cornelius schools. A shuttle will o from both schools to Town Hall.</li> <li>9 s – shuttle buses will run round-trip from both Southfields entre and Caledon Centre for Recreation and Wellness to Town</li> </ul>                                                                                                                                                                                                                                                                                                                                                                                                                                                                                                                                                                                                                                                                                                                                                                                                                                                                                                                                                                                                                                                                                                                                                                                      | rock climbing, the Community Stage, arts and crafts, inflatables, a chers Chilling Zone, archery activation, cow cuddling, a |
| <ul> <li>Cheer's Caledon's back as part of Caledon's Day! Enjoy some cale breweries and cideries in Caledon. The Cheer's Caledon from 2 – 10 p.m.</li> <li>T – Visit the local Artisan Vendors Market which features a isan vendors from Caledon.</li> <li>RNER – Check out the Community Corner to learn more about businesses that support the Caledon Community!</li> <li>STATION – Sponsored by Family Health Chiropractic and lin the Community Zone.</li> <li>CONE – Learn about equipment from The Town of Caledon's Public t and how this equipment is used in your community!</li> <li>N OPTIONS:</li> <li>– available at Robert F Hall and St. Cornelius schools. A shuttle will o from both schools to Town Hall.</li> <li>9 s – shuttle buses will run round-trip from both Southfields entre and Caledon Centre for Recreation and Wellness to Town</li> </ul>                                                                                                                                                                                                                                                                                                                                                                                                                                                                                                                                                                                                                                                                                                                                                                                                                                                                                                                                                                                                                                                                                                                                                                                                                                                                 |                                                                                                                              |
| <ul> <li>3</li> <li>5</li> <li>5</li> <li>7</li> <li>7</li> <li>7</li> <li>7</li> <li>7</li> <li>7</li> <li>7</li> <li>7</li> <li>7</li> <li>9</li> <li>7</li> <li>9</li> <li>9&lt;</li></ul> | cal breweries and cideries in Caledon. The Cheers Caledon                                                                    |
| <ul> <li>RNER – Check out the Community Corner to learn more about businesses that support the Caledon Community!</li> <li>STATION – Sponsored by Family Health Chiropractic and l in the Community Zone.</li> <li>CONE – Learn about equipment from The Town of Caledon's Public t and how this equipment is used in your community!</li> <li>N OPTIONS:</li> <li>– available at Robert F Hall and St. Cornelius schools. A shuttle will o from both schools to Town Hall.</li> <li>9 ses – shuttle buses will run round-trip from both Southfields entre and Caledon Centre for Recreation and Wellness to Town</li> </ul>                                                                                                                                                                                                                                                                                                                                                                                                                                                                                                                                                                                                                                                                                                                                                                                                                                                                                                                                                                                                                                                                                                                                                                                                                                                                                                                                                                                                                                                                                                                | <b>T</b> – Visit the local Artisan Vendors Market which features a                                                           |
| <ul> <li>a Station – Sponsored by Family Realth Chiropractic and finite Community Zone.</li> <li>a community Zone.</li> <li>a community Zone – Learn about equipment from The Town of Caledon's Public tand how this equipment is used in your community!</li> <li>a no Portions:</li> <li>a vailable at Robert F Hall and St. Cornelius schools. A shuttle will o from both schools to Town Hall.</li> <li>a s – shuttle buses will run round-trip from both Southfields entre and Caledon Centre for Recreation and Wellness to Town</li> </ul>                                                                                                                                                                                                                                                                                                                                                                                                                                                                                                                                                                                                                                                                                                                                                                                                                                                                                                                                                                                                                                                                                                                                                                                                                                                                                                                                                                                                                                                                                                                                                                                           |                                                                                                                              |
| <ul> <li>ZONE – Learn about equipment from The Town of Caledon's Public t and how this equipment is used in your community!</li> <li>7 OPTIONS: <ul> <li>available at Robert F Hall and St. Cornelius schools. A shuttle will</li> <li>from both schools to Town Hall.</li> </ul> </li> <li>9 s – shuttle buses will run round-trip from both Southfields entre and Caledon Centre for Recreation and Wellness to Town</li> </ul>                                                                                                                                                                                                                                                                                                                                                                                                                                                                                                                                                                                                                                                                                                                                                                                                                                                                                                                                                                                                                                                                                                                                                                                                                                                                                                                                                                                                                                                                                                                                                                                                                                                                                                           |                                                                                                                              |
| N OPTIONS:<br>– available at Robert F Hall and St. Cornelius schools. A shuttle will<br>o from both schools to Town Hall.<br>9<br>9 - shuttle buses will run round-trip from both Southfields<br>entre and Caledon Centre for Recreation and Wellness to Town                                                                                                                                                                                                                                                                                                                                                                                                                                                                                                                                                                                                                                                                                                                                                                                                                                                                                                                                                                                                                                                                                                                                                                                                                                                                                                                                                                                                                                                                                                                                                                                                                                                                                                                                                                                                                                                                               | · ·                                                                                                                          |
| <ul> <li>available at Robert P Hall and St. Comenus Schools. A shuttle will of from both schools to Town Hall.</li> <li>9</li> <li>9 shuttle buses will run round-trip from both Southfields entre and Caledon Centre for Recreation and Wellness to Town</li> </ul>                                                                                                                                                                                                                                                                                                                                                                                                                                                                                                                                                                                                                                                                                                                                                                                                                                                                                                                                                                                                                                                                                                                                                                                                                                                                                                                                                                                                                                                                                                                                                                                                                                                                                                                                                                                                                                                                        | N OPTIONS:                                                                                                                   |
| es – shuttle buses will run round-trip from both Southfields<br>entre and Caledon Centre for Recreation and Wellness to Town                                                                                                                                                                                                                                                                                                                                                                                                                                                                                                                                                                                                                                                                                                                                                                                                                                                                                                                                                                                                                                                                                                                                                                                                                                                                                                                                                                                                                                                                                                                                                                                                                                                                                                                                                                                                                                                                                                                                                                                                                |                                                                                                                              |
|                                                                                                                                                                                                                                                                                                                                                                                                                                                                                                                                                                                                                                                                                                                                                                                                                                                                                                                                                                                                                                                                                                                                                                                                                                                                                                                                                                                                                                                                                                                                                                                                                                                                                                                                                                                                                                                                                                                                                                                                                                                                                                                                             | entre and Caledon Centre for Recreation and Wellness to Town                                                                 |