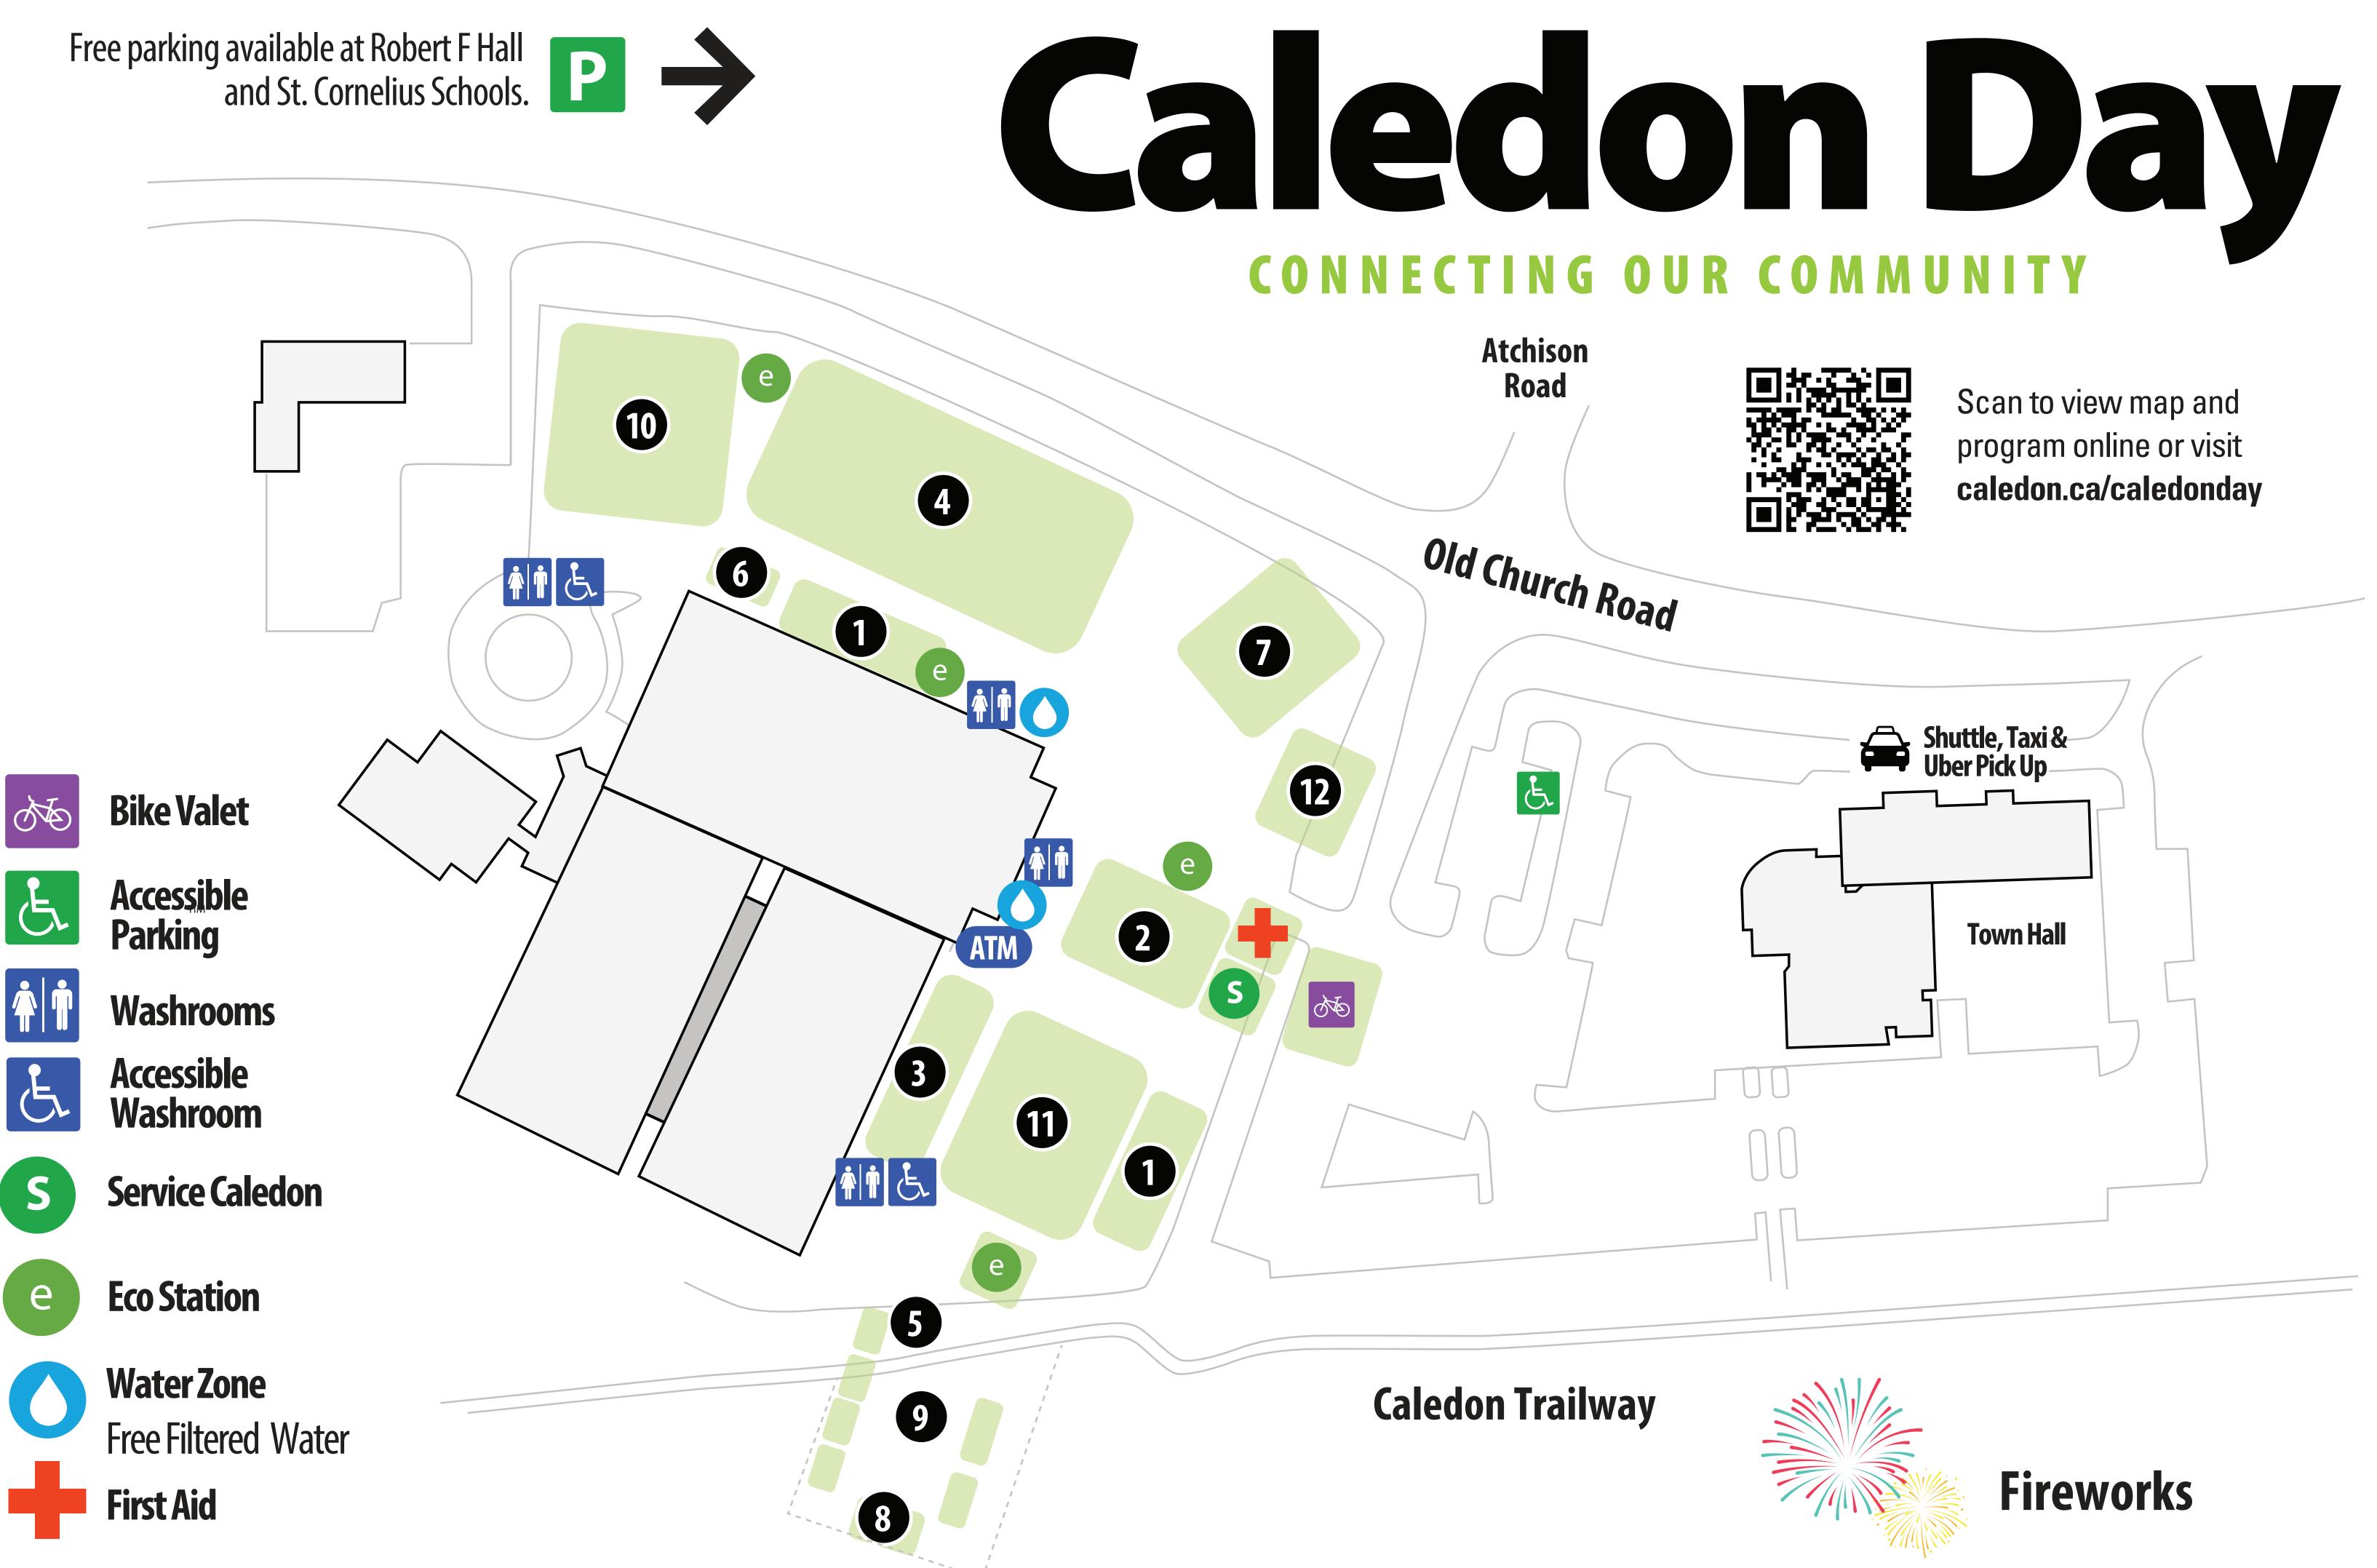

## **MAP GUIDE:**

- **Cheers Caledon Community Corner** 2 3 **Dog Show Food Vendors** 4 **Infant Feeding** 5 and Changing
- Library 6
- 7 Main Stage
- **Tim Hortons** 8 **Community Stage**
- **Tim Hortons** 9 **Community Zone**
- Touch a Truck Zone 10
- **Vendors Market**
- **VIP** Zone (12)

## **FEATURES:**

**TIM HORTON'S CO** activities such as r Tim Horton's Quene community mural,

**TIM HORTON'S CO** eight engaging loca

**CHEERS CALEDON** beverages from loc vendors are open f

**VENDORS MARKE** variety of local artis

**COMMUNITY COR** organizations and

**INFANT FEEDING** Wellness. Located

**TOUCH A TRUCK Z** Works department

## TRANSPORTATION

- Free Parking -1. run round-trip
- 2. Shuttle Busse Community Ce Hall between

| DMMUNITY STAGE – The Tim Horton's Community Stage offers         val performances throughout the afternoon from 2:30 pm - 5:45 pm.         N – Cheers Caledon is back as part of Caledon Day! Enjoy some         cal breweries and cideries in Caledon. The Cheers Caledon         from 2 – 10 p.m.         ET – Visit the local Artisan Vendors Market which features a         isan vendors from Caledon.         RNER – Check out the Community Corner to learn more about         businesses that support the Caledon Community!         STATION – Sponsored by Family Health Chiropractic and         I in the Community Zone.         ZONE – Learn about equipment from The Town of Caledon's Public         t and how this equipment is used in your community!         N OPTIONS:         – available at Robert F Hall and St. Cornelius schools. A shuttle will                                                                                                                                                                                                                                                                                                                                                                                                                                                                                                                                                                                                                                                                                                                                                                                                                                                                                                                                                                                                                                                                                                                                                                                                                                                                    |                                                                                                                              |
|---------------------------------------------------------------------------------------------------------------------------------------------------------------------------------------------------------------------------------------------------------------------------------------------------------------------------------------------------------------------------------------------------------------------------------------------------------------------------------------------------------------------------------------------------------------------------------------------------------------------------------------------------------------------------------------------------------------------------------------------------------------------------------------------------------------------------------------------------------------------------------------------------------------------------------------------------------------------------------------------------------------------------------------------------------------------------------------------------------------------------------------------------------------------------------------------------------------------------------------------------------------------------------------------------------------------------------------------------------------------------------------------------------------------------------------------------------------------------------------------------------------------------------------------------------------------------------------------------------------------------------------------------------------------------------------------------------------------------------------------------------------------------------------------------------------------------------------------------------------------------------------------------------------------------------------------------------------------------------------------------------------------------------------------------------------------------------------------------------------------------------------------|------------------------------------------------------------------------------------------------------------------------------|
| <ul> <li>al performances throughout the afternoon from 2:30 pm - 5:45 pm.</li> <li>A – Cheers Caledon is back as part of Caledon Day! Enjoy some cal breweries and cideries in Caledon. The Cheers Caledon from 2 – 10 p.m.</li> <li>T – Visit the local Artisan Vendors Market which features a isan vendors from Caledon.</li> <li>RNER – Check out the Community Corner to learn more about businesses that support the Caledon Community!</li> <li>STATION – Sponsored by Family Health Chiropractic and l in the Community Zone.</li> <li>CONE – Learn about equipment from The Town of Caledon's Public t and how this equipment is used in your community!</li> <li>N OPTIONS:</li> <li>– available at Robert F Hall and St. Cornelius schools. A shuttle will o from both schools to Town Hall.</li> <li>9 s – shuttle buses will run round-trip from both Southfields entre and Caledon Centre for Recreation and Wellness to Town</li> </ul>                                                                                                                                                                                                                                                                                                                                                                                                                                                                                                                                                                                                                                                                                                                                                                                                                                                                                                                                                                                                                                                                                                                                                                                      | rock climbing, the Community Stage, arts and crafts, inflatables, a chers Chilling Zone, archery activation, cow cuddling, a |
| <ul> <li>Cheer's Caledon's back as part of Caledon's Day! Enjoy some cale breweries and cideries in Caledon. The Cheer's Caledon from 2 – 10 p.m.</li> <li>T – Visit the local Artisan Vendors Market which features a isan vendors from Caledon.</li> <li>RNER – Check out the Community Corner to learn more about businesses that support the Caledon Community!</li> <li>STATION – Sponsored by Family Health Chiropractic and lin the Community Zone.</li> <li>CONE – Learn about equipment from The Town of Caledon's Public t and how this equipment is used in your community!</li> <li>N OPTIONS:</li> <li>– available at Robert F Hall and St. Cornelius schools. A shuttle will o from both schools to Town Hall.</li> <li>9 s – shuttle buses will run round-trip from both Southfields entre and Caledon Centre for Recreation and Wellness to Town</li> </ul>                                                                                                                                                                                                                                                                                                                                                                                                                                                                                                                                                                                                                                                                                                                                                                                                                                                                                                                                                                                                                                                                                                                                                                                                                                                                 |                                                                                                                              |
| <ul> <li>3</li> <li>5</li> <li>5</li> <li>7</li> <li>7</li> <li>7</li> <li>7</li> <li>7</li> <li>7</li> <li>7</li> <li>7</li> <li>7</li> <li>9</li> <li>7</li> <li>9</li> <li>9&lt;</li></ul> | cal breweries and cideries in Caledon. The Cheers Caledon                                                                    |
| <ul> <li>RNER – Check out the Community Corner to learn more about businesses that support the Caledon Community!</li> <li>STATION – Sponsored by Family Health Chiropractic and l in the Community Zone.</li> <li>CONE – Learn about equipment from The Town of Caledon's Public t and how this equipment is used in your community!</li> <li>N OPTIONS:</li> <li>– available at Robert F Hall and St. Cornelius schools. A shuttle will o from both schools to Town Hall.</li> <li>9 ses – shuttle buses will run round-trip from both Southfields entre and Caledon Centre for Recreation and Wellness to Town</li> </ul>                                                                                                                                                                                                                                                                                                                                                                                                                                                                                                                                                                                                                                                                                                                                                                                                                                                                                                                                                                                                                                                                                                                                                                                                                                                                                                                                                                                                                                                                                                                | <b>T</b> – Visit the local Artisan Vendors Market which features a                                                           |
| <ul> <li>a Station – Sponsored by Family Realth Chiropractic and finite Community Zone.</li> <li>a community Zone.</li> <li>a community Zone – Learn about equipment from The Town of Caledon's Public tand how this equipment is used in your community!</li> <li>a no Portions:</li> <li>a vailable at Robert F Hall and St. Cornelius schools. A shuttle will o from both schools to Town Hall.</li> <li>a s – shuttle buses will run round-trip from both Southfields entre and Caledon Centre for Recreation and Wellness to Town</li> </ul>                                                                                                                                                                                                                                                                                                                                                                                                                                                                                                                                                                                                                                                                                                                                                                                                                                                                                                                                                                                                                                                                                                                                                                                                                                                                                                                                                                                                                                                                                                                                                                                           |                                                                                                                              |
| <ul> <li>ZONE – Learn about equipment from The Town of Caledon's Public t and how this equipment is used in your community!</li> <li>7 OPTIONS: <ul> <li>available at Robert F Hall and St. Cornelius schools. A shuttle will</li> <li>from both schools to Town Hall.</li> </ul> </li> <li>9 s – shuttle buses will run round-trip from both Southfields entre and Caledon Centre for Recreation and Wellness to Town</li> </ul>                                                                                                                                                                                                                                                                                                                                                                                                                                                                                                                                                                                                                                                                                                                                                                                                                                                                                                                                                                                                                                                                                                                                                                                                                                                                                                                                                                                                                                                                                                                                                                                                                                                                                                           |                                                                                                                              |
| N OPTIONS:<br>– available at Robert F Hall and St. Cornelius schools. A shuttle will<br>o from both schools to Town Hall.<br>9<br>9 - shuttle buses will run round-trip from both Southfields<br>entre and Caledon Centre for Recreation and Wellness to Town                                                                                                                                                                                                                                                                                                                                                                                                                                                                                                                                                                                                                                                                                                                                                                                                                                                                                                                                                                                                                                                                                                                                                                                                                                                                                                                                                                                                                                                                                                                                                                                                                                                                                                                                                                                                                                                                               | · ·                                                                                                                          |
| <ul> <li>available at Robert P Hall and St. Comenus Schools. A shuttle will of from both schools to Town Hall.</li> <li>9</li> <li>9 shuttle buses will run round-trip from both Southfields entre and Caledon Centre for Recreation and Wellness to Town</li> </ul>                                                                                                                                                                                                                                                                                                                                                                                                                                                                                                                                                                                                                                                                                                                                                                                                                                                                                                                                                                                                                                                                                                                                                                                                                                                                                                                                                                                                                                                                                                                                                                                                                                                                                                                                                                                                                                                                        | N OPTIONS:                                                                                                                   |
| es – shuttle buses will run round-trip from both Southfields<br>entre and Caledon Centre for Recreation and Wellness to Town                                                                                                                                                                                                                                                                                                                                                                                                                                                                                                                                                                                                                                                                                                                                                                                                                                                                                                                                                                                                                                                                                                                                                                                                                                                                                                                                                                                                                                                                                                                                                                                                                                                                                                                                                                                                                                                                                                                                                                                                                |                                                                                                                              |
|                                                                                                                                                                                                                                                                                                                                                                                                                                                                                                                                                                                                                                                                                                                                                                                                                                                                                                                                                                                                                                                                                                                                                                                                                                                                                                                                                                                                                                                                                                                                                                                                                                                                                                                                                                                                                                                                                                                                                                                                                                                                                                                                             | entre and Caledon Centre for Recreation and Wellness to Town                                                                 |