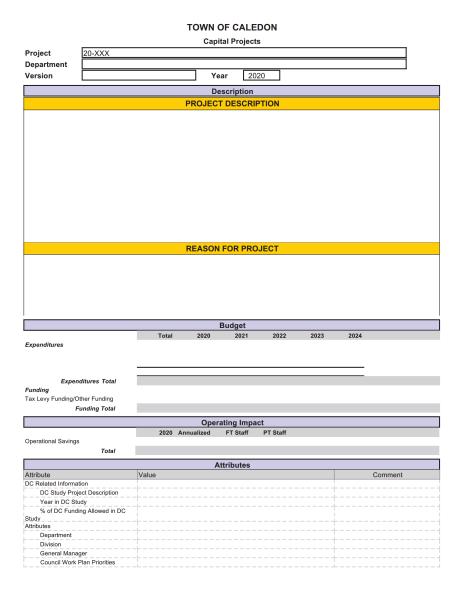

#### **Capital Budget Template**

Capital Budget templates are provided to departments to submit capital projects to be considered in the proposed 2020 Capital Budget.

Capital items are considered to be infrastructure, and items having a useful life exceeding one year. They can include buildings and building improvements, land and land improvements, bridges, culverts and storm ponds, vehicles, machinery and equipment, office furniture and fixtures and results in the acquisition of, or extends the life of a fixed asset.

The Town's capital program funds from various sources such as reserves and reserve funds, tax funding, infrastructure grants from other levels of government, external debt (issued via or through the upper-tier municipality), and grants/donations provided from private organizations/charities.

As part of the Capital Budget Template it is identified if there will be a future operating budget impact upon completion of the capital project. The 2020 Capital budget will result in the estimated future unavoidable operating budget impact for 2021 as follows: