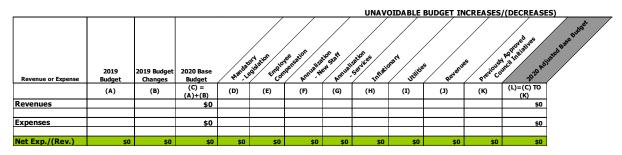

#### **Operating Budget Template**

The Operating Budget worksheet is intended to develop the Town's Base Operating Budget in a focused, transparent and understandable manner. The worksheet is pre-populated with 2018 actuals, 2018 budget, current year 2019 budget which is considered the base budget, as well as 2019 year-to-date actual figures. Columns are also provided for departments to account for the annual budget impacts mentioned on the previous page, e.g. unavoidable budget increases/decreases and recommended budget reductions. Since all increases/decreases to the 2020 budget are consistently entered into specific columns, communication of operating budget pressures facing the Town, overall, and specific to departments is consistent and easy to understand.

Each departmental business plan includes a summary of the base operating budget and proposed 2020 Budget.

A sample of the 2020 Operating Budget template is shown below and is also available in Appendix C.

## TOWN OF CALEDON 2020 OPERATING BUDGET TEMPLATE - DEPARTMENT NAME