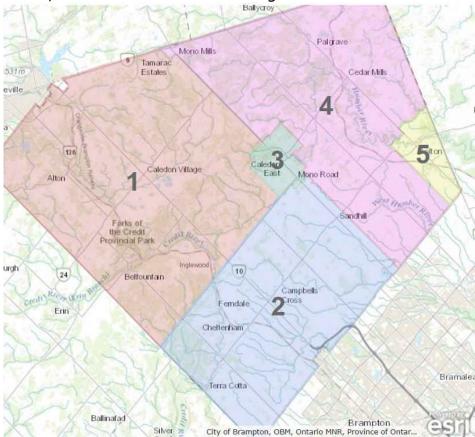

Caledon is comprised of five Wards. Council members are elected by their Ward residents, with the last election being held in October 2018.

Caledon covers nearly 700 km<sup>2</sup>, making it one of the largest municipalities in the Greater Toronto Area.