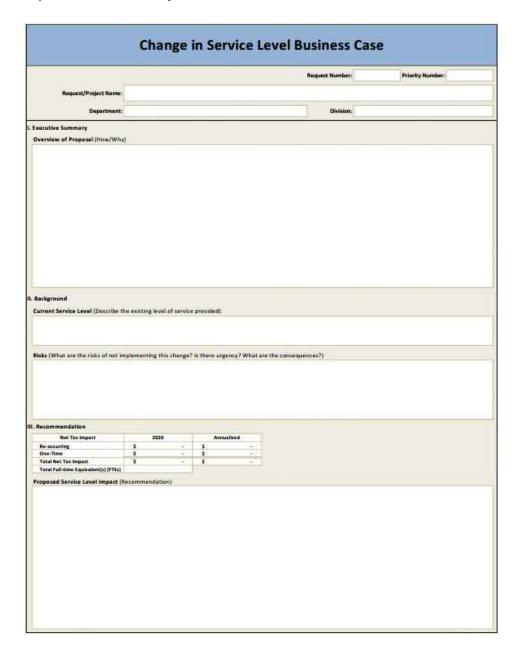

#### **Change in Service Levels Template**

Increase in service levels, additional staffing, or new programs that are not part of the base operating budget from the previous year are documented on the 2020 Service Level Changes template. The Senior Management Team (SMT) reviews all service level change requests and then categorizes the requests between Urgent Service Level changes and Other Service Level changes. All proposed service level changes are presented for Council consideration, however, given other budget pressures only Urgent Service Level changes are recommended to be approved by Council. Other Service Level changes are presented for Council review and consideration for inclusion in the budget should there be sufficient funds. Council, upon reviewing all service level changes, may direct staff to move a submission from the funded list to the unfunded service level change list or vice versa.

Below is a sample of the form used by staff: