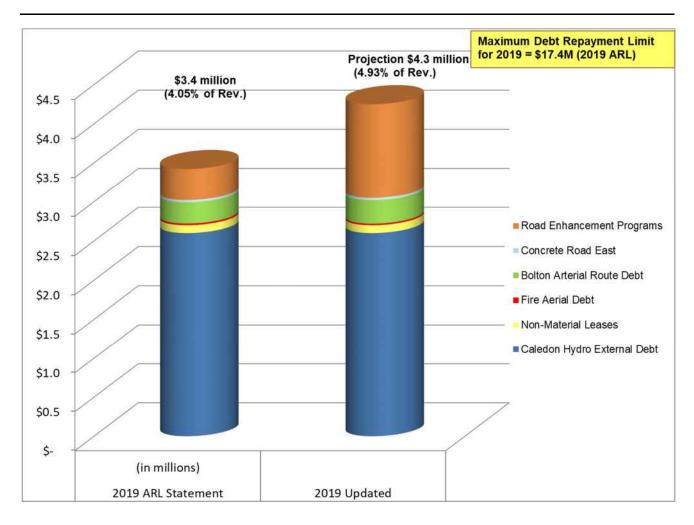

ntage of net revenues the municipality is currently using to service debt. The calculation of the ARL for a municipality in 2019 is based on its analysis of data contained in the 2017 Financial Information Return (FIR). The Town of Caledon's 2018 ARL statement report indicates that the Town has net debt charges of \$3.4 million or approximately 4.05% of the Town's net revenues. This leaves a balance of 20.95% (25% - 4.05%) or approximately \$17.4 million of the ARL available.

The Treasurer is required to calculate an updated ARL and disclose it to Council in order to assist Council in decisions regarding capital programs and debt. An update of the ARL/debt servicing costs as a percentage of net revenues based on the recommended debentures and projections are included in the chart below:



The chart below shows an updated 2019 ARL and forecasts debt repayments as a percentage of Net revenues based on updates/assumptions such as:

- Photocopier lease costs and OPP property lease costs;
- Temporary Community Centre Space Lease;
- Future debentures assumed:
  - o 2017 and 2019 Enhanced Road Project \$4.1 million each year beginning in 2020
  - 2020 Decorative Streetlight Retrofit and Adaptive Controls of \$3.3 million and \$1.0 million 2020 Surface Treatment beginning in 2021.
- Maturity of Caledon Hydro Debenture in 2019
- Assessment growth revenue projections for 2020 to 2029 based on the same assumptions used in the 2020 budget



As noted in the chart above, there is a projected increase in debt servicing costs from 2018 to 2019 due to projected debt related to the Town's