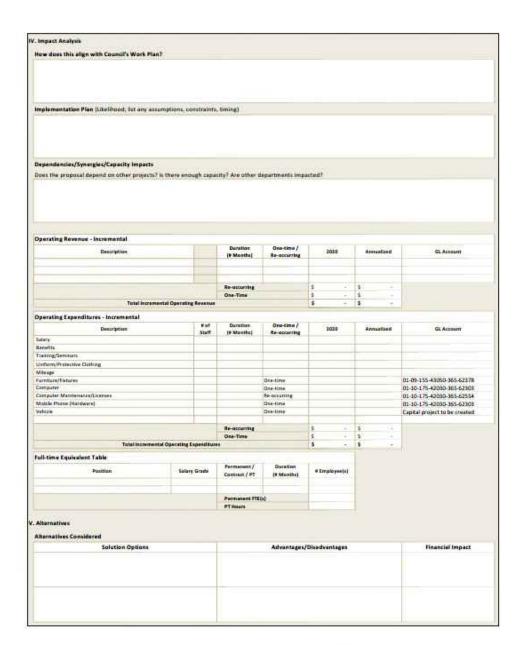

#### **Change in Service Levels Template**

Increase in service levels, additional staffing, or new programs that are not part of the base operating budget from the previous year are documented on the 2020 Service Level Changes template. The Senior Management Team (SMT) reviews all service level change requests and then categorizes the requests between Urgent Service Level changes and Other Service Level changes. All proposed service level changes are presented for Council consideration, however, given other budget pressures only Urgent Service Level changes are recommended to be approved by Council. Other Service Level changes are presented for Council review and consideration for inclusion in the budget should there be sufficient funds. Council, upon reviewing all service level changes, may direct staff to move a submission from the funded list to the unfunded service level change list or vice versa.

Below is a sample of the form used by staff: