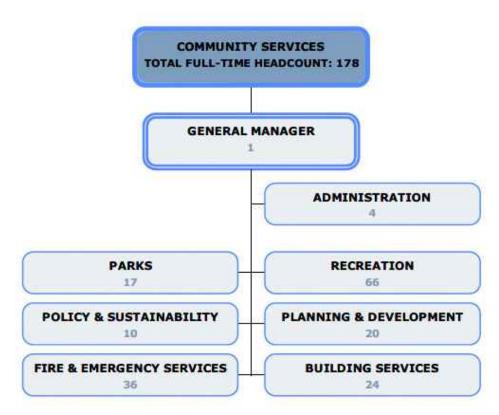

#### **COMMUNITY SERVICES**

- Parks
- Recreation
- Planning & Development
- Policy & Sustainability
- Building & Support Services
- Fire & Emergency Services

**Peggy Tollett** General Manager, Community Services

#### 2) Community Services Department

This department consists of the Building Services Division, Planning and Development, Parks, Recreation and Fire and Emergency Services.