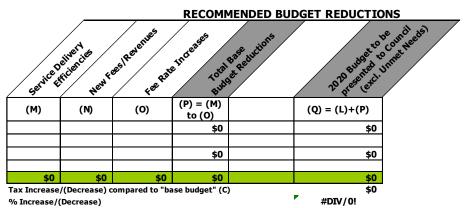

#### **Recommended Budget Reductions**

| Service Delivery<br>Efficiencies | Departments are required to find base operating budget reductions without a reduction to service levels. That is, the same level of service as in 2019 but at a lower cost (e.g. lower usage, consumption, different way of doing things, etc.) |
|----------------------------------|-------------------------------------------------------------------------------------------------------------------------------------------------------------------------------------------------------------------------------------------------|
| New Fees/Revenues                | Incremental revenue impact of new fees or charges for a product, service or program that the Town has not charged for in the past.                                                                                                              |
| Fee Rate Increases               | Incremental revenue impact of proposed increases to existing fees in the fees by-law.                                                                                                                                                           |

#### **Operating Budget Template**

The Operating Budget worksheet is intended to develop the Town's Base Operating Budget in a focused, transparent and understandable manner. The worksheet is pre-populated with 2018 actuals, 2018 budget, current year 2019 budget which is considered the base budget, as well as 2019 year-to-date actual figures. Columns are also provided for departments to account for the annual budget impacts mentioned on the previous page, e.g. unavoidable budget increases/decreases and recommended budget reductions. Since all increases/decreases to the 2020 budget are consistently entered into specific columns, communication of operating budget pressures facing the Town, overall, and specific to departments is consistent and easy to understand.

Each departmental business plan includes a summary of the base operating budget and proposed 2020 Budget.

A sample of the 2020 Operating Budget template is shown below and is also available in Appendix C.