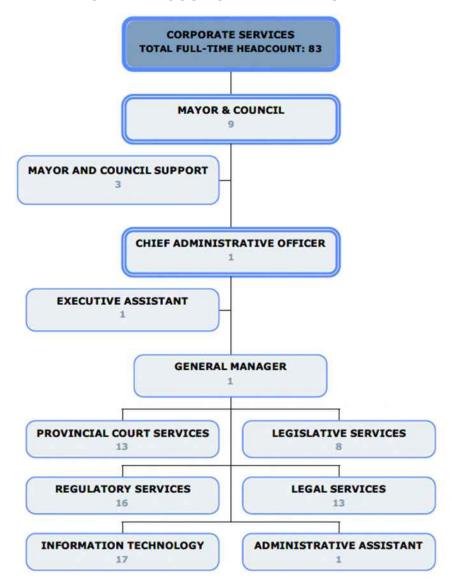

#### 1) Corporate Services Department

The Corporate Services department provides efficient and effective service delivery, while maintaining a high level of integrity and adhering to regulatory and statutory obligations. As the liaison between Council and staff, the CAO and Clerk ensure Council directives are carried out. The department also provides the following services: Information Technology Services, Animal & Regulatory Services, Legal Services, Legislative Services, Mayor & Council Support and the Provincial Offences Court.

# Town of Caledon Full-Time Headcount

| DEDARTMENT                             | 2018     | 2019     | 2020     |
|----------------------------------------|----------|----------|----------|
| DEPARTMENT                             | Approved | Approved | Proposed |
| Strategic Initiatives                  | 49       | 53       | 54       |
| General Manager                        | 1        | 1        | 1        |
| Communications                         | 3        | 4        | 4        |
| Corporate Initiatives                  | 2        | 2        | 2        |
| Corporate Partnerships & Events        |          | 1        | 1        |
| Service Caledon                        | 6        | 7        | 7        |
| Economic Development                   | 4        | 4        | 4        |
| Library Liaison                        | 24       | 25       | 25       |
| OPP Liaison                            |          |          |          |
| Human Resources*                       | 9        | 9        | 10       |
| Community Services                     | 164      | 169      | 178      |
| General Manager                        | 1        | 1        | 1        |
| Administration                         | 1        | 1        | 4        |
| Parks                                  | 16       | 17       | 17       |
| Recreation                             | 63       | 63       | 66       |
| Planning & Development                 | 18       | 19       | 20       |
| Policy & Sustainability                | 10       | 10       | 10       |
| Building & Support Services            | 20       | 23       | 24       |
| Fire & Emergency Services              | 35       | 35       | 36       |
| Corporate Services                     | 78       | 79       | 83       |
| Office of Chief Administrative Officer | 2        | 2        | 2        |
| General Manager                        | 1        | 1        | 1        |
| Administration                         |          | 1        | 1        |
| Information Services                   | 4        |          |          |
| Legislative Services                   | 6        | 8        | 8        |
| Legal Services                         | 12       | 12       | 13       |
| Information Technology                 | 18       | 18       | 17       |
| Provincial Offences Court              | 11       | 11       | 13       |
| Animal & Regulatory Services           | 12       | 14       | 16       |
| Mayor & Council Support                | 12       | 12       | 12       |