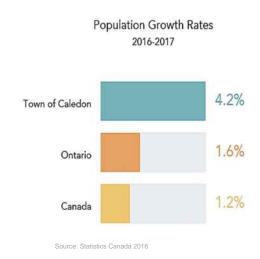

Caledon is one of three local area municipalities which combined, makes up the upper tier Region of Peel.

A vibrant community of 72,900 residents, Caledon benefits from its strategic location in the Greater Toronto Area (GTA). The GTA's population of over five million people continues to grow, and there are over 135 million people 500-mile within а radius Caledon. This translates to an abundant, diversified and skilled labour force.