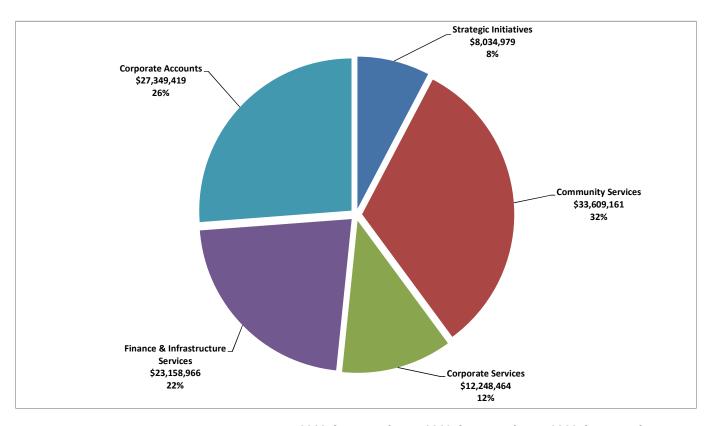

# The Town of Caledon is divided into the following departments:

Chart is based on the 2020 Net Budget per Department and excludes Taxation Revenue.