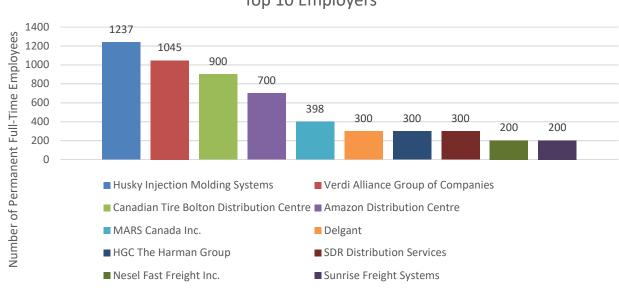

Due to Caledon's prosperous business environment, there are a range of employment and career growth opportunities available in the Town. Below is a chart depicting the Town's top 10 employers.

Top 10 Employers

| Top 10 Corporate Taxpayers               |
|------------------------------------------|
| HUSKY INJECTION MOLDING SYSTEMS          |
| VERDI ALLIANCE GROUP OF COMPANIES        |
| CANADIAN TIRE BOLTON DISTRIBUTION CENTRE |
| AMAZON DISTRIBUTION CENTRE               |
| MARS CANADA INC.                         |
| DELGANT                                  |
| HGC THE HARMAN GROUP                     |
| SDR DISTRIBUTION SERVICES                |
| NESEL FAST FREIGHT INC.                  |
| SUNRISE FREIGHT SYSTEMS                  |