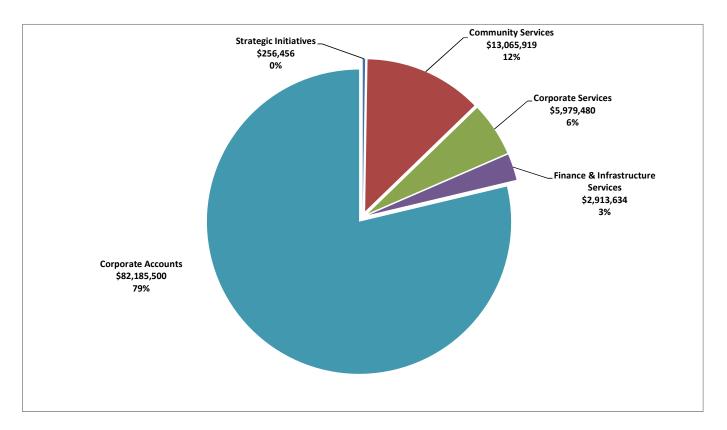

# Town of Caledon 2020 Operating Budget Summary

A summary of the 2020 Net Operating Budget Expense (Expenses less Revenue) by department is listed below with a comparison to the 2018 and 2019 Budget.

| DEPARTMENT                        | 2018 BUDGET |                |    | 2019 BUDGET    | 2020 BUDGET      |
|-----------------------------------|-------------|----------------|----|----------------|------------------|
| Strategic Initiatives             | \$          | 6,619,698      | \$ | 7,253,440      | \$<br>7,778,523  |
| Community Services                | \$          | 17,964,050     | \$ | 19,187,997     | \$<br>20,543,242 |
| Corporate Services                | \$          | 5,394,952      | \$ | 5,670,210      | \$<br>6,268,984  |
| Finance & Infrastructure Services | \$          | 18,005,414     | \$ | 19,076,193     | \$<br>20,245,332 |
| Corporate Accounts                |             | (\$47,984,114) |    | (\$51,187,840) | (\$54,836,081)   |
| Total                             | \$          | -              | \$ | -              | \$<br>-          |