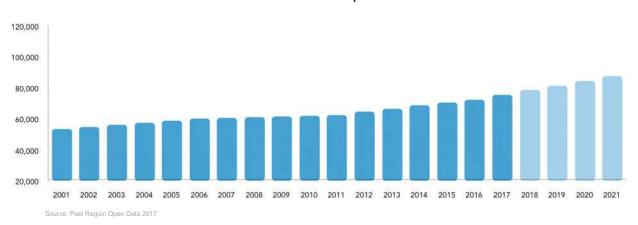

#### Town of Caledon Population

Over the last decade, the Town's population has significantly increased by 19.3%. At this rate of growth, the population is expected to exceed 87,000 people in 2021. By 2041 Caledon will have a population of 160,000 people and 80,000 new jobs, as prescribed by the Province of Ontario Places to Grow Plan. The incredible development of the Town over the last decade has encouraged more residents of the GTA to choose Caledon as their new home. With 518 new home developments in 2016, the total dwellings in Caledon have risen to 22,021. This number is also on an upward trend, growing 2.41% annually.