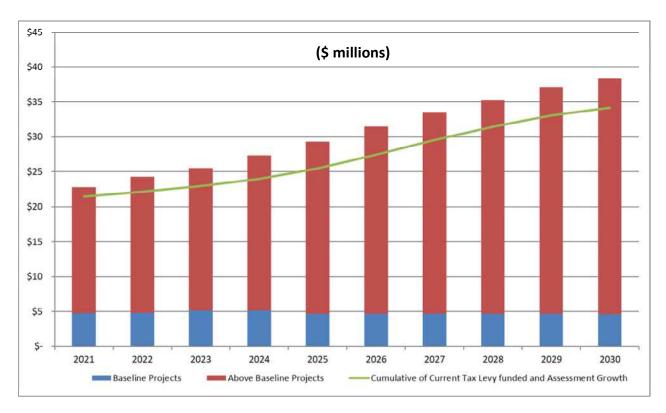

10-Year Capital Forecast Template

Departments were also provided the 10-year Capital forecast used in the proposed 2020 Budget to:

- Update their capital requirements for an additional year (e.g. 10<sup>th</sup> year of the capital projection needs to be added annually);
- Update based on changes in priorities, new costing information;
- Obtain preliminary information to prepare the 2020 Capital Budget templates (e.g. capital requests for 2020)

The 10-Year capital forecast was developed based on baseline projects and above baseline projects:

- Baseline projects annual projects for each department for items such as annual repairs/maintenance of existing facilities that prolong the life of the asset, annual road resurfacing/reconstruction work.
- b) Above Baseline projects significant capital projects that are new, such as a new recreational facility, new fleet equipment, and major renovations/reconstruction projects that are not accommodated through annual repairs/maintenance.

The 10-Year capital forecast was reviewed in conjunction with the anticipated funding increases over the same 10-year period (e.g. tax levy funded capital outlined in the previous section and growth in capital-related reserve fund). Where possible the 10-year capital plan was adjusted to match projected funding. Specifically, the following adjustments were made:

- capital projects were moved to different years based on projected funding;
- baseline projects were reduced to accommodate large dollar above baseline projects in a
  particular year (e.g. regular repairs and maintenance for a department was reduced in a year
  where there was also a requirement to construct a new facility that year);
- projects were split into phases to be funded over several years.