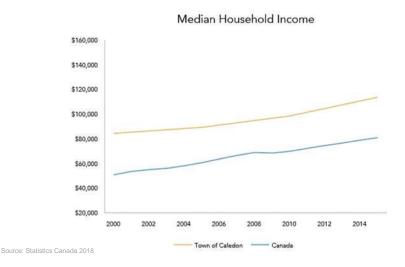

Part of the Town's growing population contributes to the strong and diverse labor force in Caledon, which was reported to be over 38,000 people in 2016. The average hourly wage is \$26.61, which is on par with most major cities in Ontario. However, the median household income, on average, has been 37% higher than the Canadian median since before 2000.