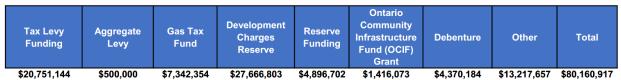

The Town's capital program funds from various sources such as reserves and reserve funds, tax funding, infrastructure grants from other levels of government, external debt (issued via or through the upper-tier municipality), and grants/donations provided from private organizations/charities.