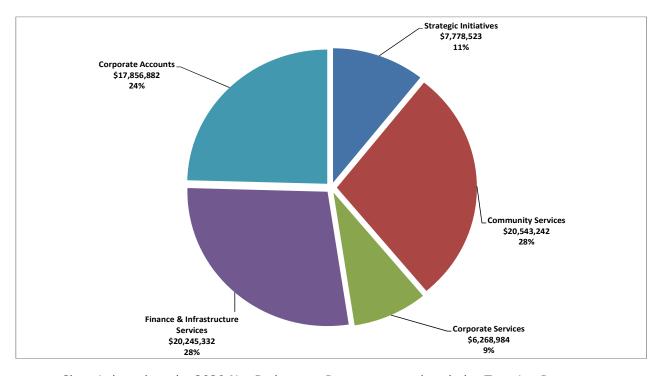

# Town of Caledon 2020 Operating Budget Summary

A summary of the 2020 Net Operating Budget Expense (Expenses less Revenue) by department is listed below with a comparison to the 2018 and 2019 Budget.

| DEPARTMENT                        | 2018 BUDGET |                |    | 2019 BUDGET    | 2020 BUDGET      |
|-----------------------------------|-------------|----------------|----|----------------|------------------|
| Strategic Initiatives             | \$          | 6,619,698      | \$ | 7,253,440      | \$<br>7,778,523  |
| Community Services                | \$          | 17,964,050     | \$ | 19,187,997     | \$<br>20,543,242 |
| Corporate Services                | \$          | 5,394,952      | \$ | 5,670,210      | \$<br>6,268,984  |
| Finance & Infrastructure Services | \$          | 18,005,414     | \$ | 19,076,193     | \$<br>20,245,332 |
| Corporate Accounts                |             | (\$47,984,114) |    | (\$51,187,840) | (\$54,836,081)   |
| Total                             | \$          | -              | \$ | -              | \$<br>-          |