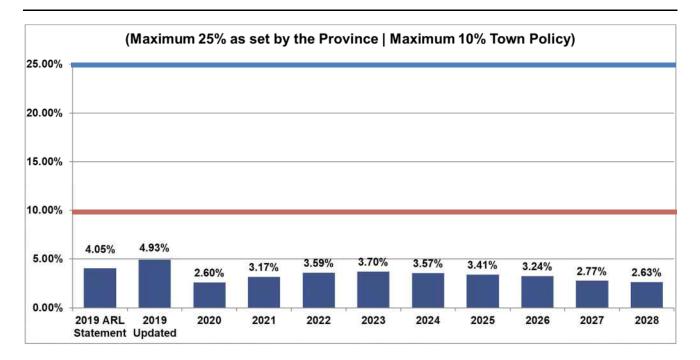

#### **Assessment Growth Projection**

The Town is working towards bridging the gap between the Tax Funded Capital Program and a new preliminary target of \$36 million for the renewal and reinvestment of existing infrastructure (based on recent work on the Town's Asset Management Plan). The below chart shows the history of the tax funded capital program and the Town's goal for funding capital infrastructure.

In 2008 / 2009 the Town's Tax funded capital program was \$3.4 million and the Town amortization was \$20 million. At the time, no Asset Management Plan existed so amortization was used as a proxy for the amount of sustainable funding the Town should set aside for infrastructure repairs, maintenance and replacement. A goal of bringing the Town's tax funded capital program to \$20 million was established. The capital infrastructure funding gap in the 2008 capital program was \$16.6 million the gap has been reduced in the 2020 capital budget to \$15.2 million as shown in the chart below. Through the Town's 2018 Asset Management Plan (AMP) a new target of \$36 million has been identified as the Average Annual Investment Required to maintain the Town's infrastructure.

As noted above, the previous target was established using amortization as a proxy at the time. However, amortization is based on historical cost of assets and the future cost to replace an asset (such as a bridge) will cost more than what the Town paid for it more than 50 years ago. The recent AMP work looks at assets, asset conditions, asset life cycles and projects future costs of replacement. The preliminary target projection is \$36 million annually but this will be refined as the Town continues to complete the AMP per provincial regulations.