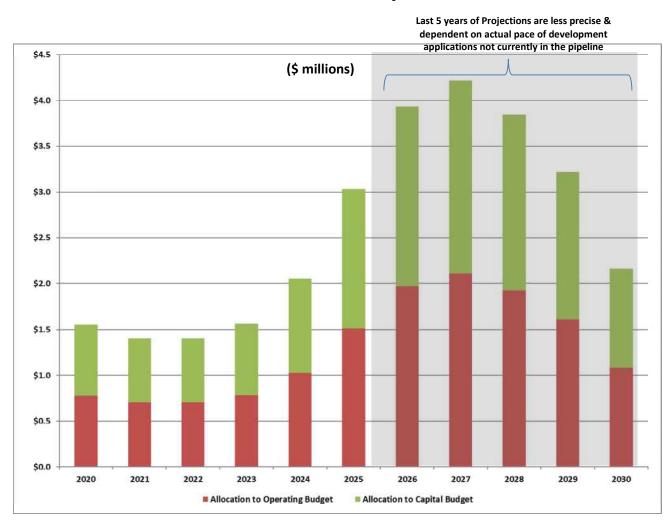

10-Year Capital Forecast Template

Departments were also provided the 10-year Capital forecast used in the proposed 2020 Budget to:

- Update their capital requirements for an additional year (e.g. 10<sup>th</sup> year of the capital projection needs to be added annually);
- Update based on changes in priorities, new costing information;
- Obtain preliminary information to prepare the 2020 Capital Budget templates (e.g. capital requests for 2020)

The 10-Year capital forecast was developed based on baseline projects and above baseline projects:

- Baseline projects annual projects for each department for items such as annual repairs/maintenance of existing facilities that prolong the life of the asset, annual road resurfacing/reconstruction work.
- b) Above Baseline projects significant capital projects that are new, such as a new recreational facility, new fleet equipment, and major renovations/reconstruction projects that are not accommodated through annual repairs/maintenance.

The 10-Year capital forecast was reviewed in conjunction with the anticipated funding increases over the same 10-year period (e.g. tax levy funded capital outlined in the previous section and growth in capital-related reserve fund). Where possible the 10-year capital plan was adjusted to match projected funding. Specifically, the following adjustments were made:

- capital projects were moved to different years based on projected funding;
- baseline projects were reduced to accommodate large dollar above baseline projects in a
  particular year (e.g. regular repairs and maintenance for a department was reduced in a year
  where there was also a requirement to construct a new facility that year);
- projects were split into phases to be funded over several years.

 The capital asset replacement reserve fund was used to fund important projects focused on replacing existing infrastructure in years there was not sufficient tax funding available.

The capital project and funding details are provided at the end of each of the departmental business plans.