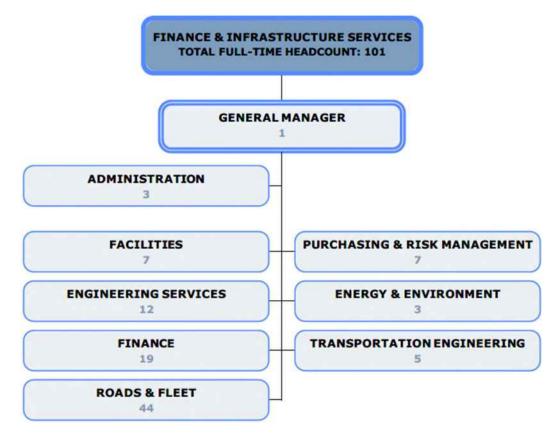

#### 4) Finance and Infrastructure Services Department

This department helps to shape the future of the community by providing corporate-based financial services, procurement, risk management, customer service, property tax and revenue as well as infrastructure services that enhances the current/long-term vision, goals and performance of Town Council, our customers, partners and other stakeholders. This department consists of the Finance; Purchasing and Risk Management; Capital Projects and Facilities; Engineering; Transportation Engineering, Roads and Fleet; and Energy and Environment Divisions.

# Town of Caledon Full-Time Headcount

| Finance and Infrastructure Services | 95  | 97  | 101 |
|-------------------------------------|-----|-----|-----|
| General Manager                     | 1   | 1   | 1   |
| Administration                      | 3   | 3   | 3   |
| Finance                             | 17  | 19  | 19  |
| Purchasing & Risk Management        | 7   | 7   | 7   |
| Roads & Fleet                       | 42  | 42  | 44  |
| Transportation                      | 4   | 5   | 5   |
| Engineering & Capital Projects      | 11  | 10  | 12  |
| Energy & Environment                | 3   | 3   | 3   |
| Facilities (Civic Properties)       | 7   | 7   | 7   |
| Total Headcount                     | 386 | 398 | 416 |