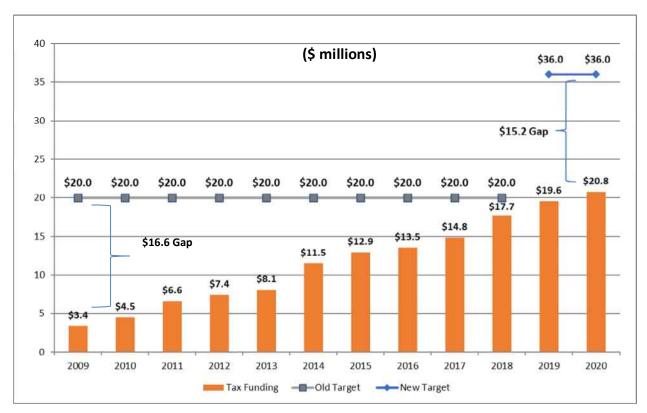

#### **Assessment Growth Projection**

The Town is working towards bridging the gap between the Tax Funded Capital Program and a new preliminary target of \$36 million for the renewal and reinvestment of existing infrastructure (based on recent work on the Town's Asset Management Plan). The below chart shows the history of the tax funded capital program and the Town's goal for funding capital infrastructure.

In 2008 / 2009 the Town's Tax funded capital program was \$3.4 million and the Town amortization was \$20 million. At the time, no Asset Management Plan existed so amortization was used as a proxy for the amount of sustainable funding the Town should set aside for infrastructure repairs, maintenance and replacement. A goal of bringing the Town's tax funded capital program to \$20 million was established. The capital infrastructure funding gap in the 2008 capital program was \$16.6 million the gap has been reduced in the 2020 capital budget to \$15.2 million as shown in the chart below. Through the Town's 2018 Asset Management Plan (AMP) a new target of \$36 million has been identified as the Average Annual Investment Required to maintain the Town's infrastructure.

As noted above, the previous target was established using amortization as a proxy at the time. However, amortization is based on historical cost of assets and the future cost to replace an asset (such as a bridge) will cost more than what the Town paid for it more than 50 years ago. The recent AMP work looks at assets, asset conditions, asset life cycles and projects future costs of replacement. The preliminary target projection is \$36 million annually but this will be refined as the Town continues to complete the AMP per provincial regulations.