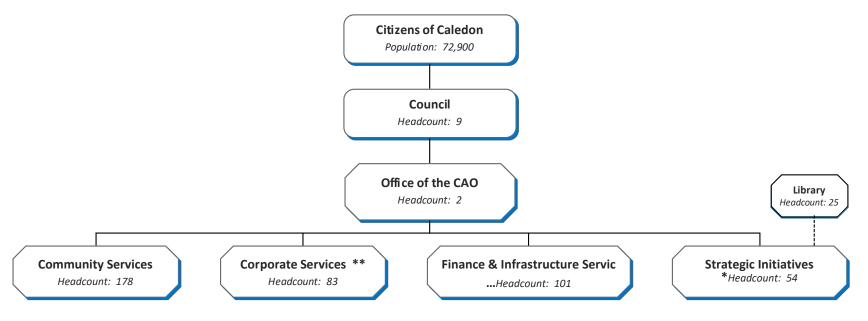

## **Town of Caledon Organizational Chart**

Parks
Open Space Design
Recreation
Planning & Development
Policy & Sustainability
Building Services
Fire & Emergency Services

Legislative Services
Legal Services
Information Technology
Provincial Offences Court
Animal & Regulatory Services
Mayor & Council Support

Finance
Purchasing & Risk Management
Roads & Fleet
Transportation
Engineering & Capital Projects
Energy & Environment
Facilities (Civic Properties)

Communications
Corporate Initiatives
Corporate Partnerships & Events
Service Caledon
Economic Development & Tourism
Human Resources
Library Liaison
OPP Liaison

#### Staff Complement is Full-time Only

Details of divisions within each department available in Departmental Business tabs

Total 2020 Approved Headcount 416 (includes two (2) full-time positions for knowledge transfer of retirees)

Population taken from the Peel Data Centre (2018 mid-year population)

Police Services are provided contractually through the Ontario Provincial Police and are not shown above

- \* Strategic Initiatives Headcount includes Library's headcount
- \*\* Corporate Services Headcount includes the Office of the CAO and Council