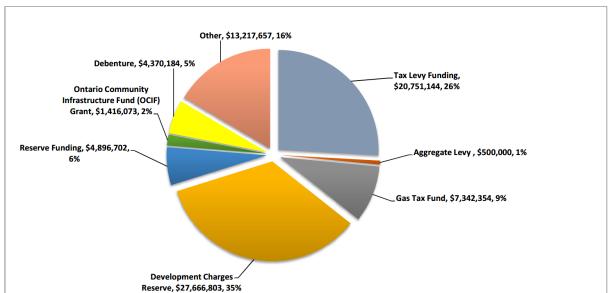

The Town's capital program funds from various sources such as reserves and reserve funds, tax funding, infrastructure grants from other levels of government, external debt (issued via or through the upper-tier municipality), and grants/donations provided from private organizations/charities.