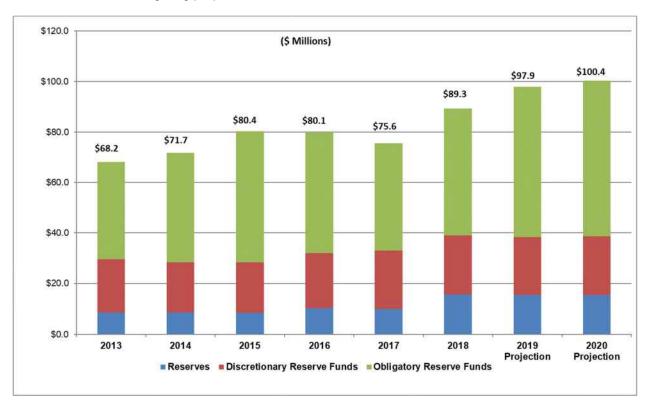

 The capital asset replacement reserve fund was used to fund important projects focused on replacing existing infrastructure in years there was not sufficient tax funding available.

The capital project and funding details are provided at the end of each of the departmental business plans.